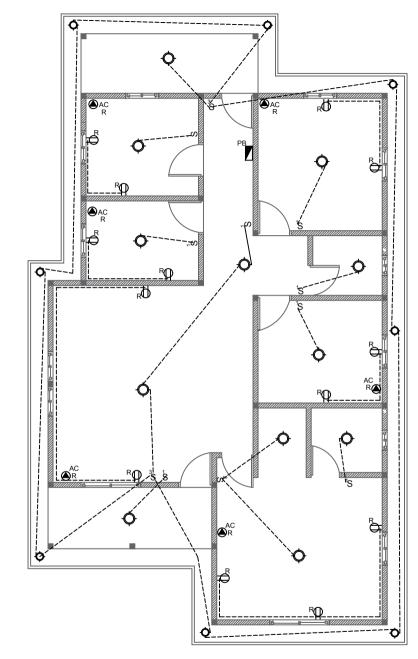

| NAME               | SYMBOL         |
|--------------------|----------------|
| LED LIGHTS         | Ф              |
| UNIVERSAL RECEPT.  | R              |
| SINGLE POLE SWITCH | s¹             |
| 2 GANG SWITCH      | s²             |
| 3 GANG SWITCH      | s <sup>3</sup> |
| LED PANEL BOARD    |                |

| DW  | G No.  | PROJECT                                 | RENOVATION OF POLICE DEPOT   | REVISED BY | UNDP-LIBERIA |  |
|-----|--------|-----------------------------------------|------------------------------|------------|--------------|--|
|     | 9 0 F  | ] • • • • • • • • • • • • • • • • • • • |                              | DRAWN BY   | UNDP-LIBERIA |  |
| CAT | SHTNo. | LOCATION                                | GREENVILLE CITY SINOE COUNTY | CHECKED BY | X X X        |  |
|     | 0 1    | DATE                                    | JULY 2019                    | SCALE      | N / A        |  |

DRAWING TITLE

**ELECTRICAL PLAN**