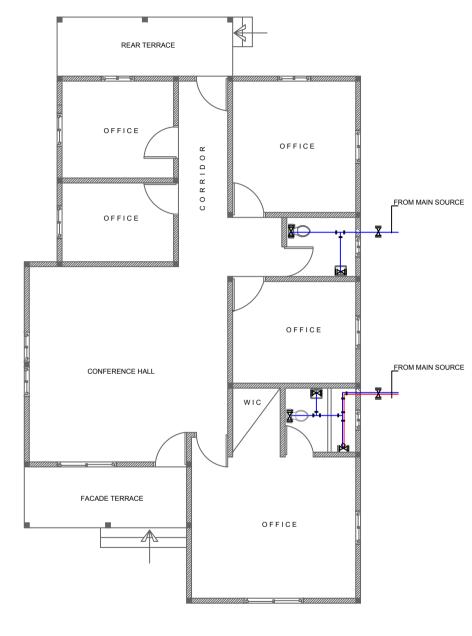

| <br>LEGEND    |                                 |  |  |
|---------------|---------------------------------|--|--|
| [ <del></del> | 2"Ø CPVC HOT WATER SUPPLY PIPE  |  |  |
|               | 2"Ø CPVC COLD WATER SUPPLY PIPE |  |  |
| +             | TEE ("T")                       |  |  |
| +             | ELBOW 90 <sup>0</sup>           |  |  |
|               | VALVE                           |  |  |

DRAWING TITLE

**HOT & COLD WATER DESCRIPTION PLAN**