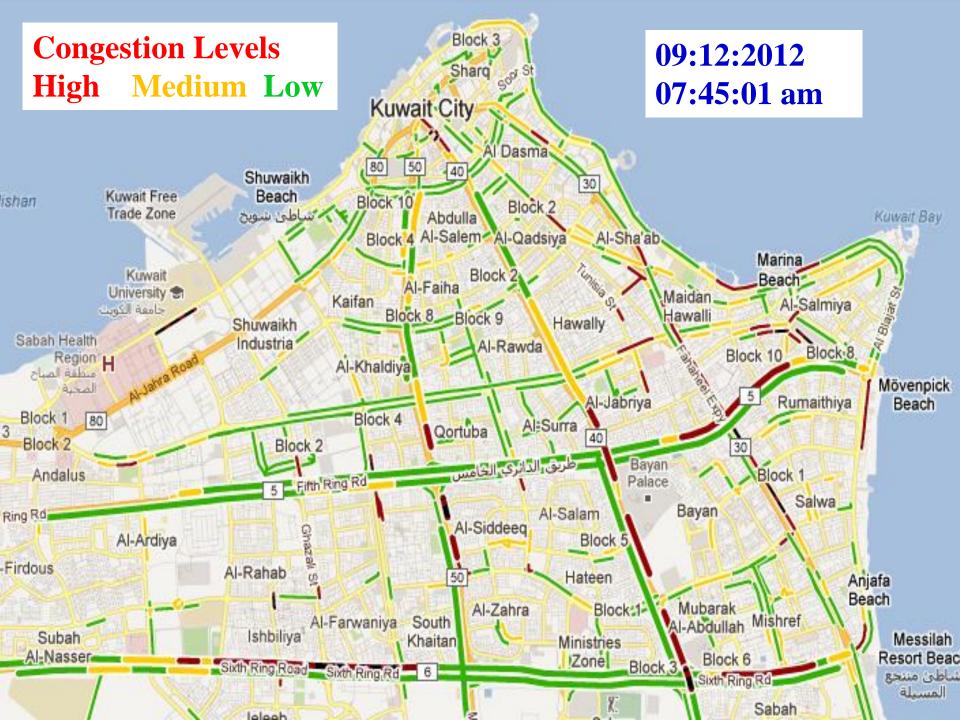

Sample of the Monitoring



## Web-Based Service: to Link Project Outputs Electronically with Various Stakeholders



## Sample of Developing Mobile-based Service



#### Monitor Operations Status







Blackspots – Al Salmi Highway



# **Sample of Traffic Offences in 2011**

| Total   | Oct     | Sep    | Aug     | Jul    | Jun     | Offences                   |
|---------|---------|--------|---------|--------|---------|----------------------------|
| 131,457 | 29,928  | 19,438 | 28,016  | 14,289 | 39,786  | Red Light                  |
| 613,869 | 146,544 | 98,313 | 129,281 | 59,961 | 179,770 | Speed                      |
| 16,828  | 4,384   | 3,587  | 2,614   | 2,938  | 3,305   | Driving Without<br>License |
| 4,541   | 1,185   | 973    | 760     | 727    | 896     | Ca