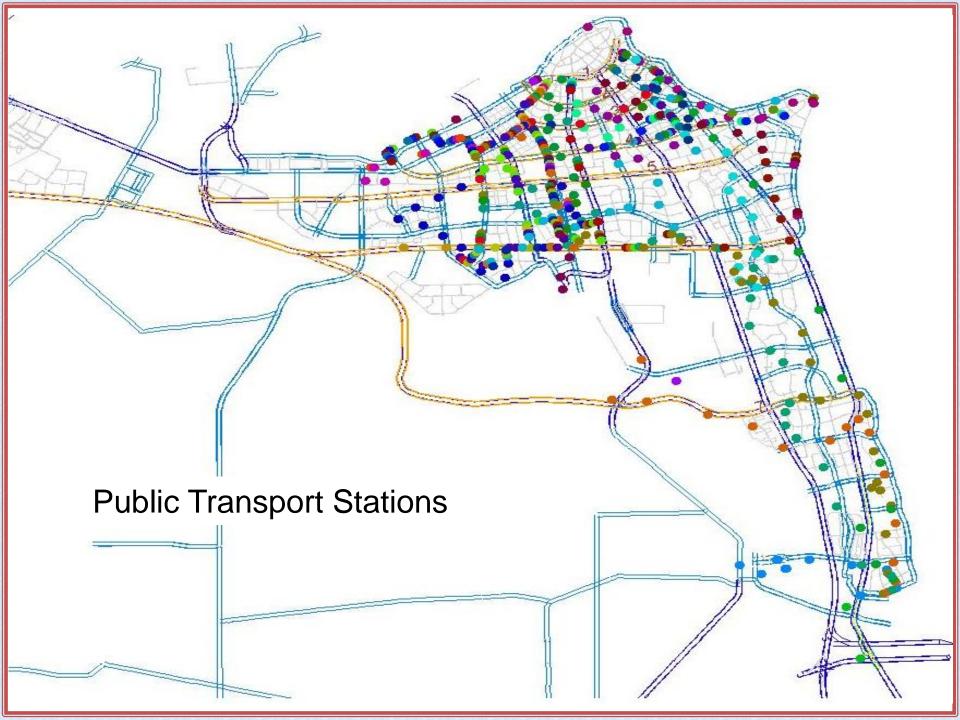

Sample of the Monitoring



## Web-Based Service: to Link Project Outputs Electronically with Various Stakeholders



## Sample of Developing Mobile-based Service



#### Monitor Operations Status







Blackspots – Al Salmi Highway



# **Sample of Traffic Offences in 2011**

| Total   | Oct     | Sep    | Aug     | Jul    | Jun     | Offences                   |
|---------|---------|--------|---------|--------|---------|----------------------------|
| 131,457 | 29,928  | 19,438 | 28,016  | 14,289 | 39,786  | Red Light                  |
| 613,869 | 146,544 | 98,313 | 129,281 | 59,961 | 179,770 | Speed                      |
| 16,828  | 4,384   | 3,587  | 2,614   | 2,938  | 3,305   | Driving Without<br>License |
| 4,541   | 1,185   | 973    | 760     | 727    | 896     | Care