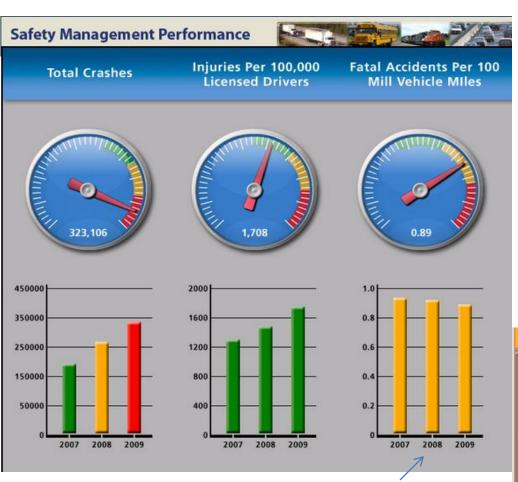

lmi Highway



# **Sample of Traffic Offences in 2011**

| Total   | Oct     | Sep    | Aug     | Jul    | Jun     | Offences                   |
|---------|---------|--------|---------|--------|---------|----------------------------|
| 131,457 | 29,928  | 19,438 | 28,016  | 14,289 | 39,786  | Red Light                  |
| 613,869 | 146,544 | 98,313 | 129,281 | 59,961 | 179,770 | Speed                      |
| 16,828  | 4,384   | 3,587  | 2,614   | 2,938  | 3,305   | Driving Without<br>License |
| 4,541   | 1,185   | 973    | 760     | 727    | 896     | Carelessness               |
| 218,938 | 75,787  | 34,102 | 24,490  | 51,899 | 32.660  | Expired License            |
| 41,596  | 10,506  | 8,678  | 5,606   | 7,490  | 9,316   | Safety Conditions          |

## **Congestion Levels**







#### **Monitoring System**



# **Example of Performance Indicators**