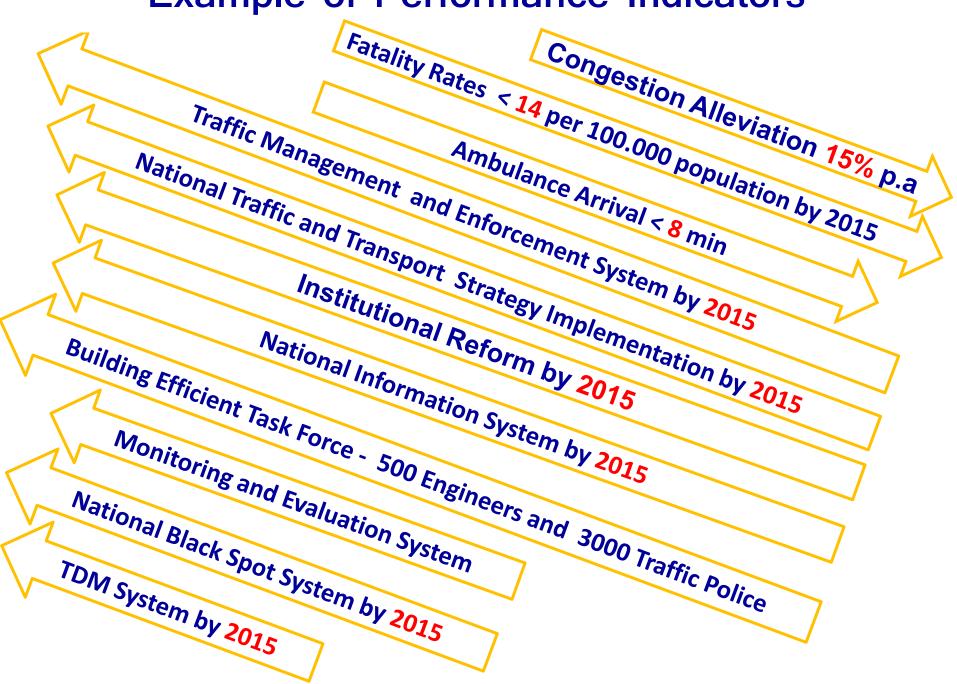

| Sep    | Aug     | Jul    | Jun     | Offences                   |
|---------|---------|--------|---------|--------|---------|----------------------------|
| 131,457 | 29,928  | 19,438 | 28,016  | 14,289 | 39,786  | Red Light                  |
| 613,869 | 146,544 | 98,313 | 129,281 | 59,961 | 179,770 | Speed                      |
| 16,828  | 4,384   | 3,587  | 2,614   | 2,938  | 3,305   | Driving Without<br>License |
| 4,541   | 1,185   | 973    | 760     | 727    | 896     | Carelessness               |
| 218,938 | 75,787  | 34,102 | 24,490  | 51,899 | 32.660  | Expired License            |
| 41,596  | 10,506  | 8,678  | 5,606   | 7,490  | 9,316   | Safety Conditions          |

## **Congestion Levels**







#### **Monitoring System**



# **Example of Performance Indicators**