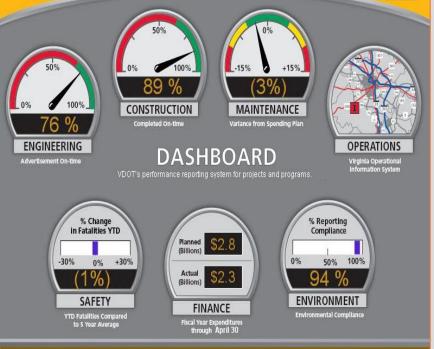

raffic Offences in 2011**

| Total   | Oct     | Sep    | Aug     | Jul    | Jun     | Offences                   |
|---------|---------|--------|---------|--------|---------|----------------------------|
| 131,457 | 29,928  | 19,438 | 28,016  | 14,289 | 39,786  | Red Light                  |
| 613,869 | 146,544 | 98,313 | 129,281 | 59,961 | 179,770 | Speed                      |
| 16,828  | 4,384   | 3,587  | 2,614   | 2,938  | 3,305   | Driving Without<br>License |
| 4,541   | 1,185   | 973    | 760     | 727    | 896     | Carelessness               |
| 218,938 | 75,787  | 34,102 | 24,490  | 51,899 | 32.660  | Expired License            |
| 41,596  | 10,506  | 8,678  | 5,606   | 7,490  | 9,316   | Safety Conditions          |

## **Congestion Levels**







#### **Monitoring System**



# **Example of Performance Indicators**