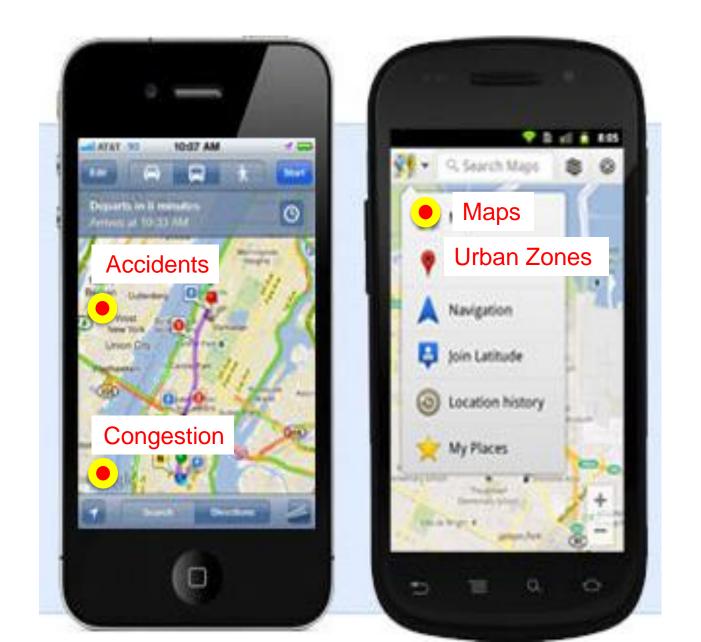

Sample of the Monitoring



## Web-Based Service: to Link Project Outputs Electronically with Various Stakeholders



## Sample of Developing Mobile-based Service



#### Monitor Operations Status







Blackspots – Al Salmi Highway



# **Sample of Traffic Offences in 2011**

| Total   | Oct     | Sep    | Aug     | Jul    | Jun     | Offences                   |
|---------|---------|--------|---------|--------|---------|----------------------------|
| 131,457 | 29,928  | 19,438 | 28,016  | 14,289 | 39,786  | Red Light                  |
| 613,869 | 146,544 | 98,313 | 129,281 | 59,961 | 179,770 | Speed                      |
| 16,828  | 4,384   | 3,587  | 2,614   | 2,938  | 3,305   | Driving Without<br>License |
| 4,541   | 1,185   | 973    | 760     | 727    | 896     | Carelessness               |
| 218,938 | 75,787  | 34,102 | 24,490  | 51,899 | 32.660  | Expired License            |
| 41,596  | 10,506  | 8,678  | 5,606   | 7,490  | 9,316   | Sa