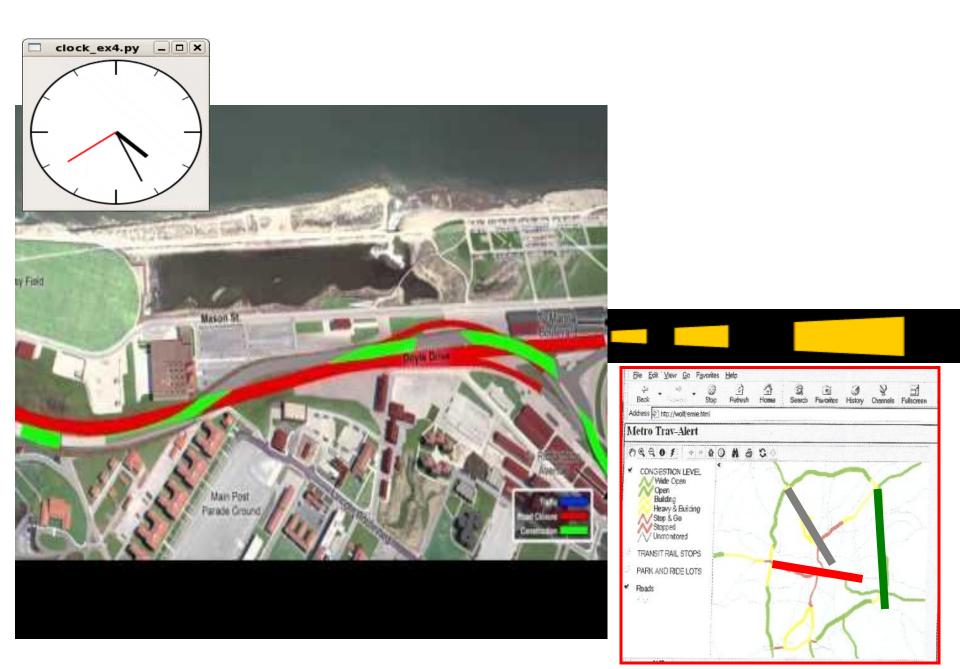

l Salmi Highway



# **Sample of Traffic Offences in 2011**

| Total   | Oct     | Sep    | Aug     | Jul    | Jun     | Offences                   |
|---------|---------|--------|---------|--------|---------|----------------------------|
| 131,457 | 29,928  | 19,438 | 28,016  | 14,289 | 39,786  | Red Light                  |
| 613,869 | 146,544 | 98,313 | 129,281 | 59,961 | 179,770 | Speed                      |
| 16,828  | 4,384   | 3,587  | 2,614   | 2,938  | 3,305   | Driving Without<br>License |
| 4,541   | 1,185   | 973    | 760     | 727    | 896     | Carelessness               |
| 218,938 | 75,787  | 34,102 | 24,490  | 51,899 | 32.660  | Expired License            |
| 41,596  | 10,506  | 8,678  | 5,606   | 7,490  | 9,316   | Safety Conditions          |

## **Congestion Levels**







#### **Monitoring System**



# **Example of Performance Indicators**