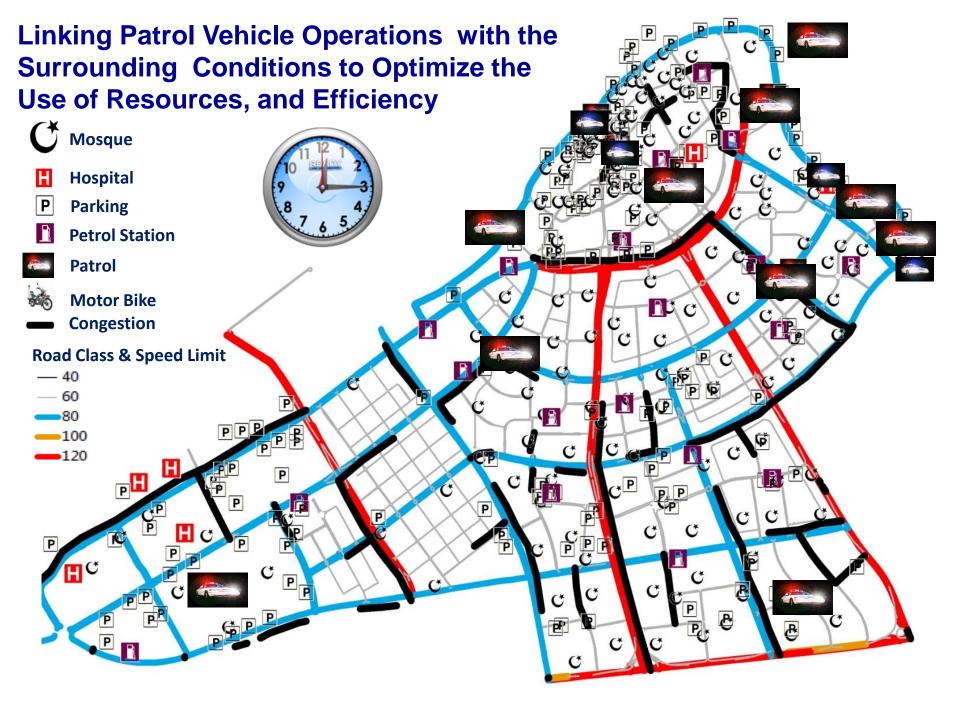

Salmi Highway



# **Sample of Traffic Offences in 2011**

| Total   | Oct     | Sep    | Aug     | Jul    | Jun     | Offences                   |
|---------|---------|--------|---------|--------|---------|----------------------------|
| 131,457 | 29,928  | 19,438 | 28,016  | 14,289 | 39,786  | Red Light                  |
| 613,869 | 146,544 | 98,313 | 129,281 | 59,961 | 179,770 | Speed                      |
| 16,828  | 4,384   | 3,587  | 2,614   | 2,938  | 3,305   | Driving Without<br>License |
| 4,541   | 1,185   | 973    | 760     | 727    | 896     | Carelessness               |
| 218,938 | 75,787  | 34,102 | 24,490  | 51,899 | 32.660  | Expired License            |
| 41,596  | 10,506  | 8,678  | 5,606   | 7,490  | 9,316   | Safety Conditions          |

## **Congestion Levels**







#### **Monitoring System**



# **Example of Performance Indicators**