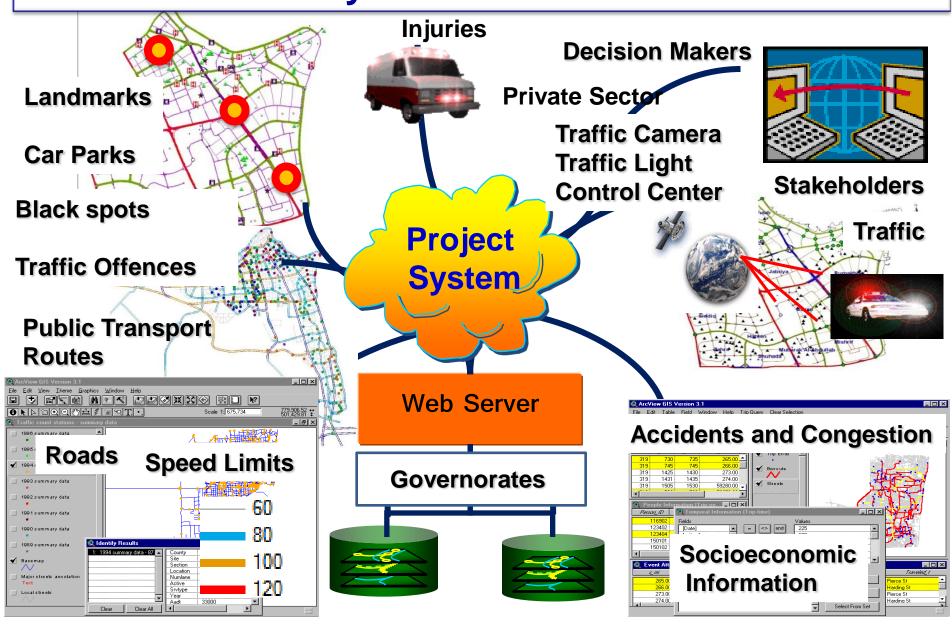

## Web-Based Service: to Link Project Outputs Electronically with Various Stakeholders