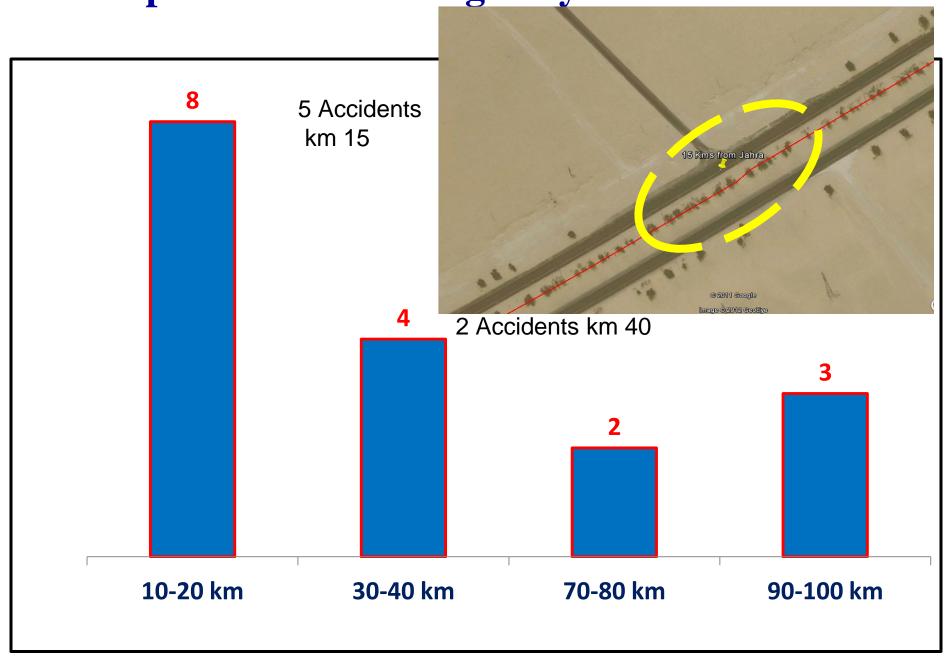

Sample of the Monitoring



## Web-Based Service: to Link Project Outputs Electronically with Various Stakeholders



## Sample of Developing Mobile-based Service



#### Monitor Operations Status







Blackspots – Al Salmi Highway



# **Sample of Traffic Offences in 2011**

| Total   | Oct     | Sep    | Aug     | Jul    | Jun     | Offences                   |
|---------|---------|--------|---------|--------|---------|----------------------------|
| 131,457 | 29,928  | 19,438 | 28,016  | 14,289 | 39,786  | Red Light                  |
| 613,869 | 146,544 | 98,313 | 129,281 | 59,961 | 179,770 | Speed                      |
| 16,828  | 4,384   | 3,587  | 2,614   | 2,938  | 3,305   | Driving Without<br>License |
| 4,541   | 1,185   | 973    | 760     | 727    | 896     | Carelessness               |
| 218,938 | 75,787  | 34,102 | 24,490  | 51,899 | 32.660  | Expired License            |
| 41,596  | 10,506  | 8,678  | 5,606   | 7,490  | 9,316   | Safety Conditions          |

## **Congestion Levels**







#### **Moni