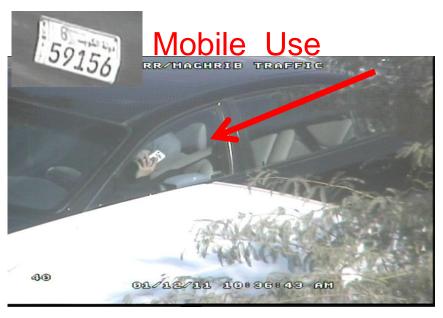

Sample of the Monitoring



## Web-Based Service: to Link Project Outputs Electronically with Various Stakeholders



## Sample of Developing Mobile-based Service



#### Monitor Operations Status







Blackspots – Al Salmi Highway



# **Sample of Traffic Offences in 2011**

| Total   | Oct     | Sep    | Aug     | Jul    | Jun     | Offences                   |
|---------|---------|--------|---------|--------|---------|----------------------------|
| 131,457 | 29,928  | 19,438 | 28,016  | 14,289 | 39,786  | Red Light                  |
| 613,869 | 146,544 | 98,313 | 129,281 | 59,961 | 179,770 | Speed                      |
| 16,828  | 4,384   | 3,587  | 2,614   | 2,938  | 3,305   | Driving Without<br>License |
| 4,541   | 1,185   | 973    | 760     | 727    | 896     | Carelessness               |
| 218,938 | 75,787  | 34,102 | 24,490  | 51,899 | 32.660  | Expired License            |
| 41,596  | 10,506  | 8,678  | 5,606   | 7,490  | 9,316   | Safety Conditions          |

## **Con