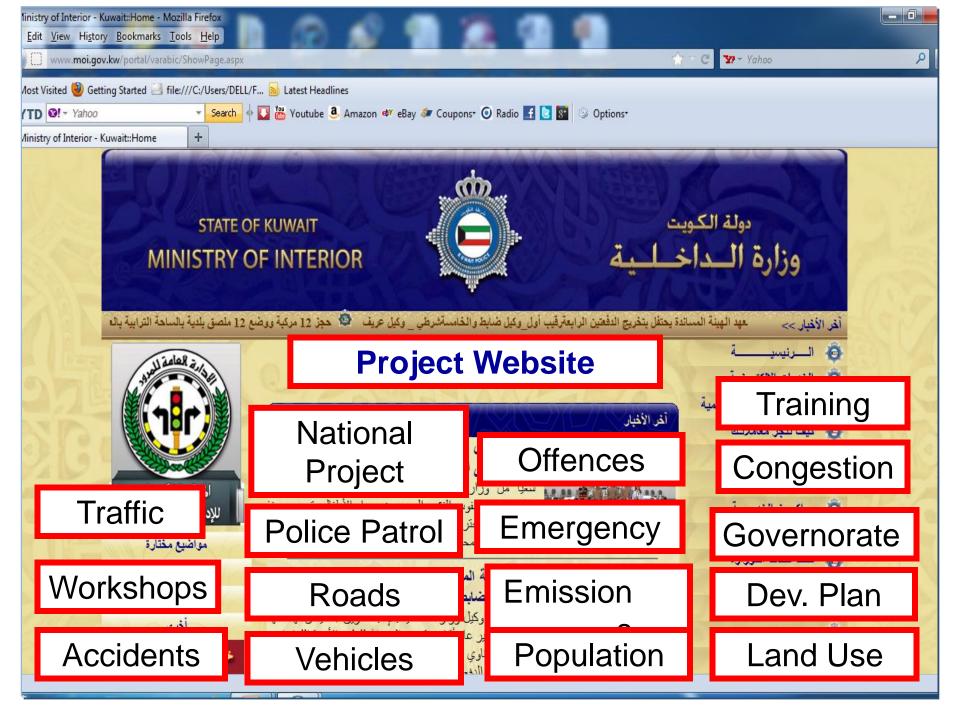

## Web-Based Service: to Link Project Outputs Electronically with Various Stakeholders