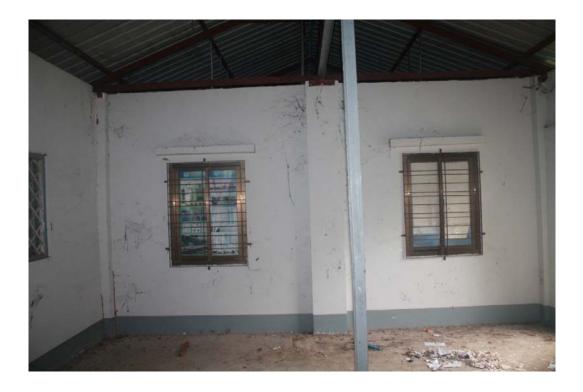

Photo 1 - Front of the Building. The room covered by the yellow curtain is DOT Office which is separated by the concrete wall.

Photo 2 - Front of the Building.

Photo 3 – The wall adjacent to the DoT Office Room.

3

Photo 4 – The floor.

Photo 5 – the ceiling.

Photo 6 – parking space besides the building.

Photo 7 – the other front view of the building.

Photo 8 – View from the beside of the building.

Photo 9 – Behind the building.