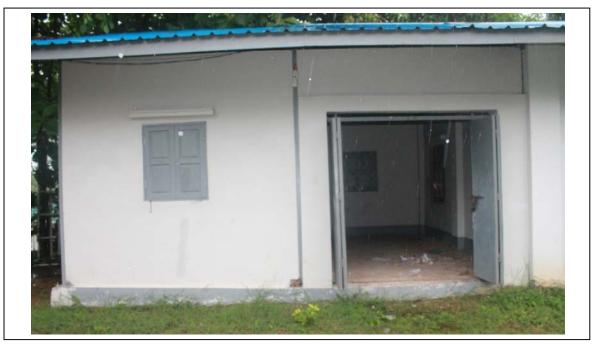

Photo 1 - Front of the Building. The room covered by the yellow curtain is DOT Office which is separated by the concrete wall.

Photo 2 - Front of the Building.

Photo 3 – The wall adjacent to the DoT Office Room.