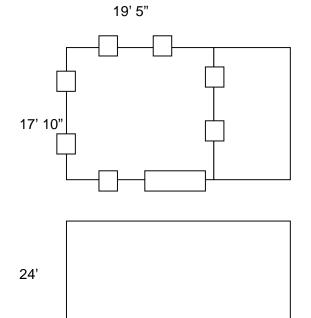

| Sr. | Description                           | Information                                        |
|-----|---------------------------------------|----------------------------------------------------|
| 1   | Address of the office                 | Office Building No. (3) , Nay Pyi Taw, Myanmar     |
| 2   | Exact location within the Ministry    | Backyard of the Ministry (close to the main road)  |
| 3   | BP address to receive mails and DHLs  | Director General,                                  |
|     |                                       | Office No. (3), Department of Trade,               |
|     |                                       | Ministry of Commerce, Nay Pyi Taw                  |
| 4   | Number of rooms (to see if partitions | hall type (no partition inside)                    |
|     | are required)                         |                                                    |
| 5   | Size, floor plan and all dimensions   | 19' 5" & 17' 10", raw concrete                     |
| 6   | Existing equipment                    | Nil                                                |
| 7   | Existing toilets and bathroom/kitchen | No toilet and kitchen facility inside.             |
|     | facilities                            | But there are two toilets outside of the building, |
|     |                                       | currently used by the office staff from the room   |
|     |                                       | besides.                                           |
| 8   | Access to parking space               | Ground, front (24'), beside (15')                  |
|     |                                       |                                                    |
| 9   | Access electricity with several plugs | Nil (but available to connect)                     |
| 10  | Access to internet access/Wifi        | No wifi and internet access                        |
| 11  | Access to water                       | No facility (but available to connect)             |
| 12  | Air conditioning                      | Nil                                                |
| 13  | Existing floor and ceiling            | Floor - Concrete                                   |
|     |                                       | Metal roof cover, no ceiling                       |
| 14  | Number and quality of doors and       | Main door (height-7', length-6'11"),               |
|     | windows                               | seven windows ( each = height-3', Length-2'5")     |
| 15  | Several photos of the internal and    | see below with caption                             |
|     | external part of the office           |                                                    |
|     |                                       |                                                    |