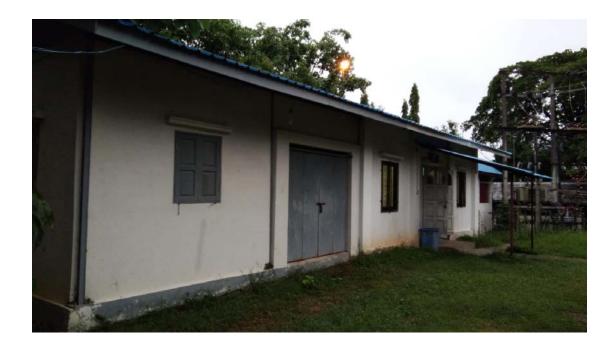

Photo 1 - Front of the Building. The room covered by the yellow curtain is DOT Office which is separated by the concrete wall.

Photo 2 - Front of the Building.

Photo 3 – The wall adjacent to the DoT Office Room.