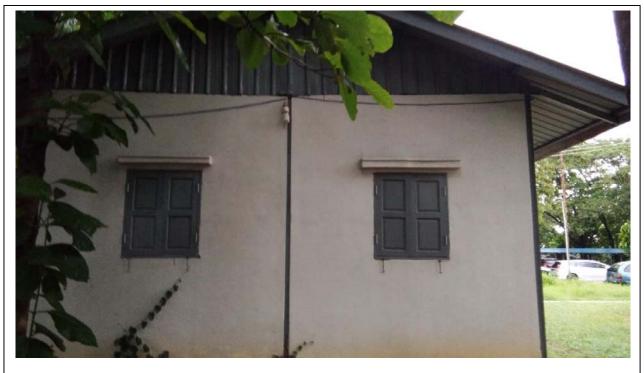

3

Photo 4 – The floor.

Photo 5 – the ceiling.

Photo 6 – parking space besides the building.

Photo 7 – the other front view of the building.

Photo 8 – View from the beside of the building.

Photo 9 – Behind the building.