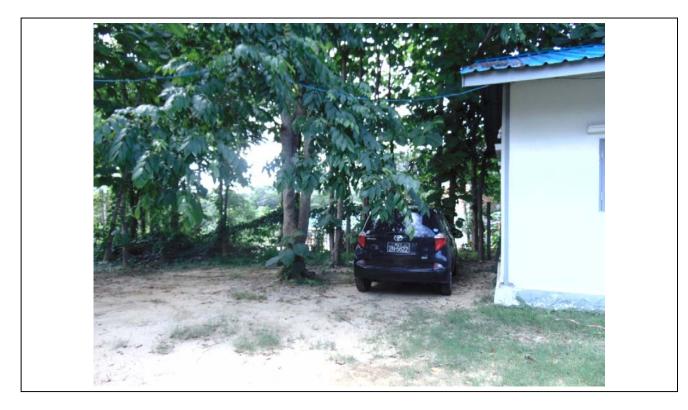

3

Photo 4 – The floor.

Photo 5 – the ceiling.

Photo 6 – parking space besides the building.

Photo 7 – the other front view of the building.

Photo 8 – View from the beside of the building.

Photo 9 – Behind the building.

| Sr. | Description                           | Information                                        |
|-----|---------------------------------------|----------------------------------------------------|
| 1   | Address of the office                 | Office Building No. (3) , Nay Pyi Taw, Myanmar     |
| 2   | Exact location within the Ministry    | Backyard of the Ministry (close to the main road)  |
| 3   | BP address to receive mails and DHLs  | Director General,                                  |
|     |                                       | Office No. (3), Department of Trade,               |
|     |                                       | Ministry of Commerce, Nay Pyi Taw                  |
| 4   | Number of rooms (to see if partitions | hall type (no partition inside)                    |
|     | are required)                         |                                                    |
| 5   | Size, floor plan and all dimensions   | 19' 5" & 17' 10", raw concrete                     |
| 6   | Existing equipment                    | Nil                                                |
| 7   | Existing toilets and bathroom/kitchen | No toilet and kitchen facility inside.             |
|     | facilities                            | But there are two toilets outside of the building, |
|     |                                       | currently used by the office staff from the room   |
|     |                                       | besides.                                           |
| 8   | Access to parking space               | Ground, front (24'), beside (15')                  |
|     |                                       |                                                    |
| 9   | Access electricity with several plugs | Nil (but available to connect)                     |
| 10  | Access to internet access/Wifi        | No wifi and internet access                        |
| 11  | Access to water                       | No facility (but available to connect)             |
| 12  | Air conditioning                      | Nil                                                |
| 13  | Existing floor and ceiling            | Floor - Concrete                                   |
|     |                                       | Metal roof cover, no ceiling                       |
| 14  | Number and quality of doors and       | Main door (height-7', length-6'11"),               |
|     | windows                               | seven windows ( each = height-3', Length-2'5")     |
| 15  | Several photos of the internal and    | see below with caption                             |
|     | external part of the office           |                                                    |
|     |                                       |                                                    |