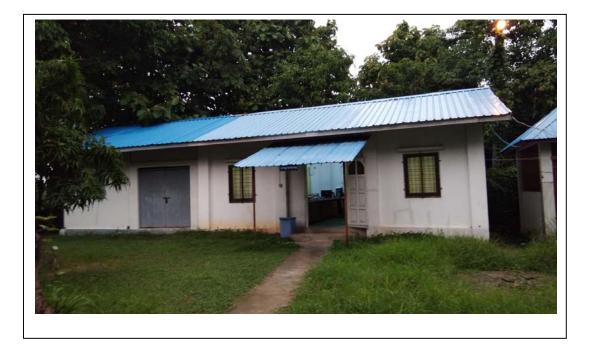

Photo 1 - Front of the Building. The room covered by the yellow curtain is DOT Office which is separated by the concrete wall.

Photo 2 - Front of the Building.

Photo 3 – The wall adjacent to the DoT Office Room.