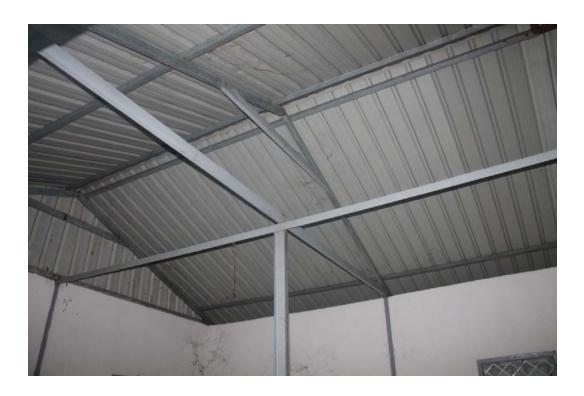

3

Photo 4 – The floor.

Photo 5 – the ceiling.

Photo 6 – parking space besides the building.

Photo 7 – the other front view of the building.

Photo 8 – View from the beside of the building.

Photo 9 – Behind the building.

| Sr. | Description                           | Information                                        |
|-----|---------------------------------------|----------------------------------------------------|
| 1   | Address of the office                 | Office Building No. (3) , Nay Pyi Taw, Myanmar     |
| 2   | Exact location within the Ministry    | Backyard of the Ministry (close to the main road)  |
| 3   | BP address to receive mails and DHLs  | Director General,                                  |
|     |                                       | Office No. (3), Department of Trade,               |
|     |                                       | Ministry of Commerce, Nay Pyi Taw                  |
| 4   | Number of rooms (to see if partitions | hall type (no partition inside)                    |
|     | are required)                         |                                                    |
| 5   | Size, floor plan and all dimensions   | 19' 5" & 17' 10", raw concrete                     |
| 6   | Existing equipment                    | Nil                                                |
| 7   | Existing toilets and bathroom/kitchen | No toilet and kitchen facility inside.             |
|     | facilities                            | But there are two toilets outside of the building, |
|     |                                       | currently used by the office staff from the room   |
|     |                                       | besides.                                           |
| 8   | Access to parking space               | Ground, front (24'), beside (15')                  |
|     |                                       |                                                    |
| 9   | Access electricity with several plugs | Nil (but available to connect)                     |
| 10  | Access to internet access/Wifi        | No wifi and internet access                        |
| 11  | Access to water                       | No facility (but available to connect)             |
| 12  | Air conditioning                      | Nil                                                |
| 13  | Existing floor and ceiling            | Floor - Concrete                                   |
|     |                                       | Metal roof cover, no ceiling                       |
| 14  | Number and quality of doors and       | Main door (height-7', length-6'11"),               |
|     | windows                               | seven windows ( each = height-3', Length-2'5")     |
| 15  | Several photos of the internal and    | see below with caption                             |
|     | external part of the office           |                                                    |
|     |                                       |                                                    |