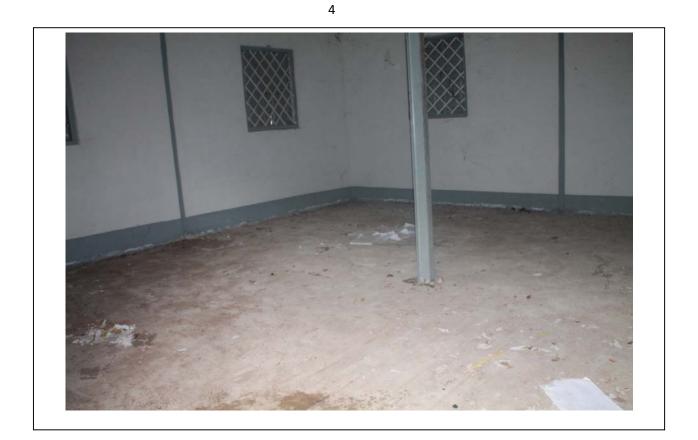

3

Photo 4 – The floor.

Photo 5 – the ceiling.

Photo 6 – parking space besides the building.

Photo 7 – the other front view of the building.

Photo 8 – View from the beside of the building.

Photo 9 – Behind the building.

| Sr. | Description                           | Information                                        |
|-----|---------------------------------------|----------------------------------------------------|
| 1   | Address of the office                 | Office Building No. (3) , Nay Pyi Taw, Myanmar     |
| 2   | Exact location within the Ministry    | Backyard of the Ministry (close to the main road)  |
| 3   | BP address to receive mails and DHLs  | Director General,                                  |
|     |                                       | Office No. (3), Department of Trade,               |
|     |                                       | Ministry of Commerce, Nay Pyi Taw                  |
| 4   | Number of rooms (to see if partitions | hall type (no partition inside)                    |
|     | are required)                         |                                                    |
| 5   | Size, floor plan and all dimensions   | 19' 5" & 17' 10", raw concrete                     |
| 6   | Existing equipment                    | Nil                                                |
| 7   | Existing toilets and bathroom/kitchen | No toilet and kitchen facility inside.             |
|     | facilities                            | But there are two toilets outside of the building, |
|     |                                       | currently used by the office staff from the room   |
|     |                                       | besides.                                           |
| 8   | Access to parking space               | Ground, front (24'), beside (15')                  |
|     |                                       |                                                    |
| 9   | Access electricity with several plugs | Nil (but available to connect)                     |
| 10  | Access to internet access/Wifi        | No wifi and internet access                        |
| 11  | Access to water                       | No facility (but available to connect)             |
| 12  | Air conditioning                      | Nil                                                |
| 13  | Existing floor and ceiling            | Floor - Concrete                                   |
|     |                                       | Metal roof cover, no ceiling                       |
| 14  | Number and quality of doors and       | Main door (height-7', length-6'11"),               |
|     | windows                               | seven windows ( each = height-3', Length-2'5")     |
| 15  | Several photos of the internal and    | see below with caption                             |
|     | external part of the office           |                                                    |
|     |                                       |                                                    |