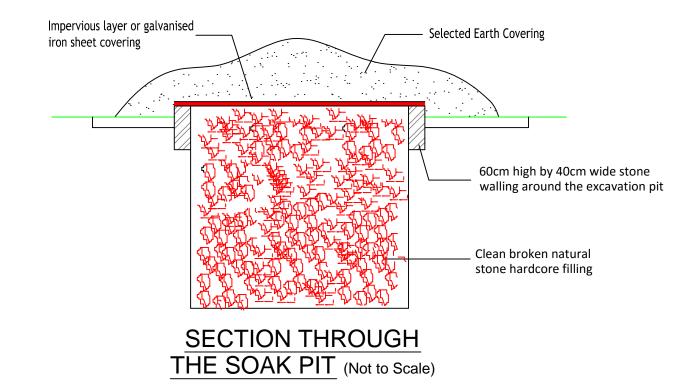

Plan view of the septic tank and sock pit

Two reinforced concrete generator basement slab of 20cm thick 380cm x 185cm