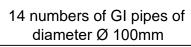

Plan view of the septic tank and sock pit

Two reinforced concrete generator basement slab of 20cm thick 380cm x 185cm