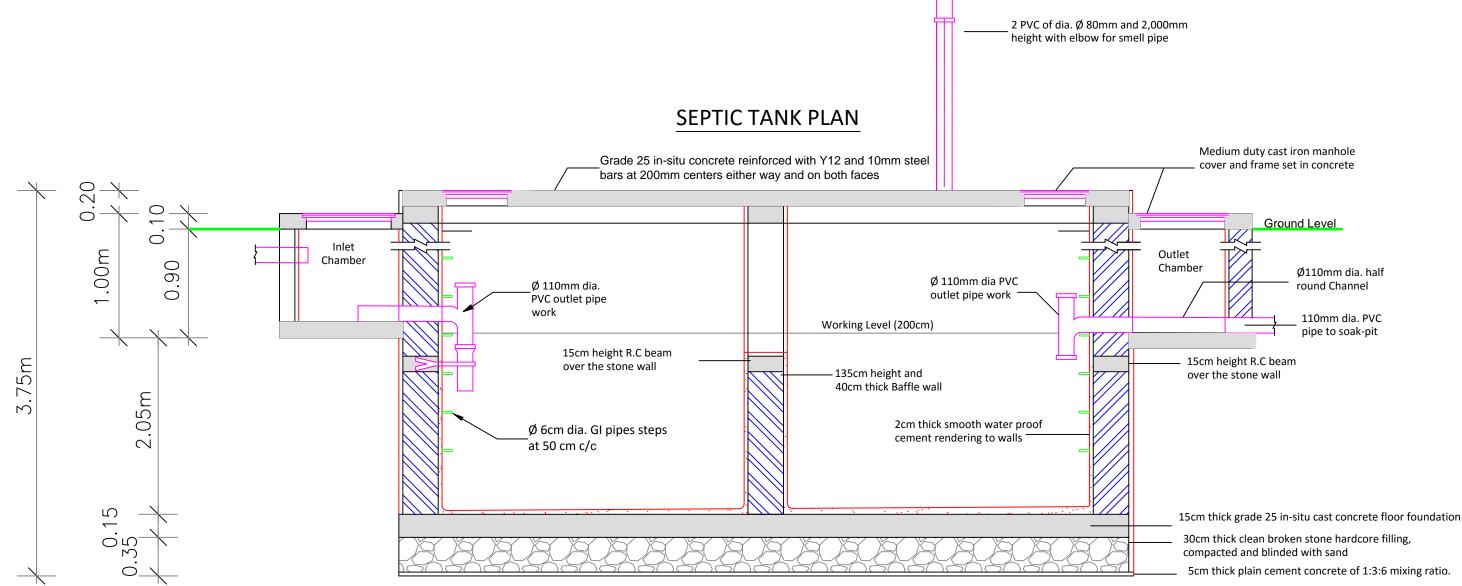

## LONGITUDINAL SECTION C - C THROUGH THE SEPTIC TANK

Reinforced concrete beam of 20 thick and 40cm width of the septic tank

### 3 numbers of iron bars of diameter Ø 14mm at the bottom of the beam

Floor foundation slab of 15cm thick of the septic tank

Reinforcement iron bars of diameter ø 10mm @ 15cm c/c

Reinforcement iron bars of diameter ø 10mm @ 15cm c/c