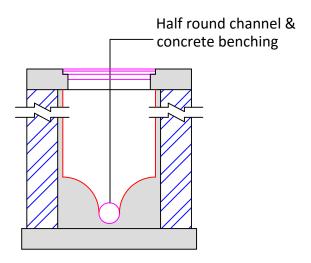

Plan view of the septic tank and sock pit

Two reinforced concrete generator basement slab of 20cm thick 380cm x 185cm