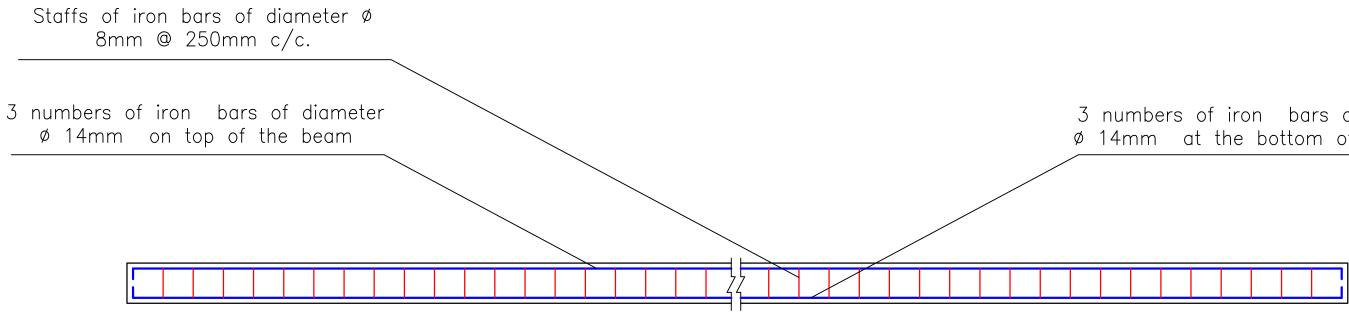

### 3 numbers of iron bars of diameter Ø 14mm at the bottom of the beam

Floor foundation slab of 15cm thick of the septic tank

Reinforcement iron bars of diameter ø 10mm @ 15cm c/c

Reinforcement iron bars of diameter ø 10mm @ 15cm c/c