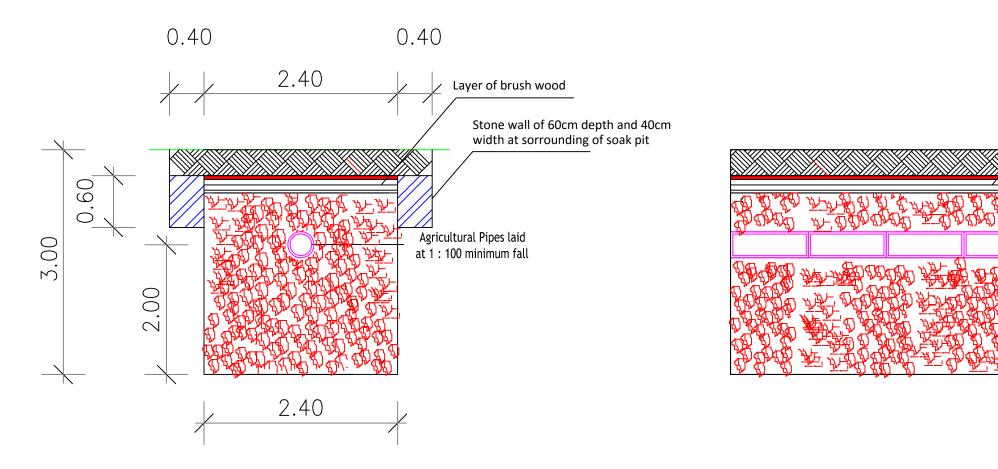

Plan view of the septic tank and sock pit





Two reinforced concrete generator basement slab of 20cm thick 380cm x 185cm

## Reinforcement iron bars of diameter ø 10mm @ 15cm c/c





Front elevation of power house







Side elevation of power house







SECTION B - B THROUGH THE MANHOLE



## LONGITUDINAL SECTION C - C THROUGH THE SEPTIC TANK





Reinforced concrete beam of 20 thick and 40cm width of the septic tank

### 3 numbers of iron bars of diameter Ø 14mm at the bottom of the beam



Floor foundation slab of 15cm thick of the septic tank

Reinforcement iron bars of diameter ø 10mm @ 15cm c/c

Reinforcement iron bars of diameter ø 10mm @ 15cm c/c





# PERCOLATION TRENCH SECTIONS

Layer of brush wood