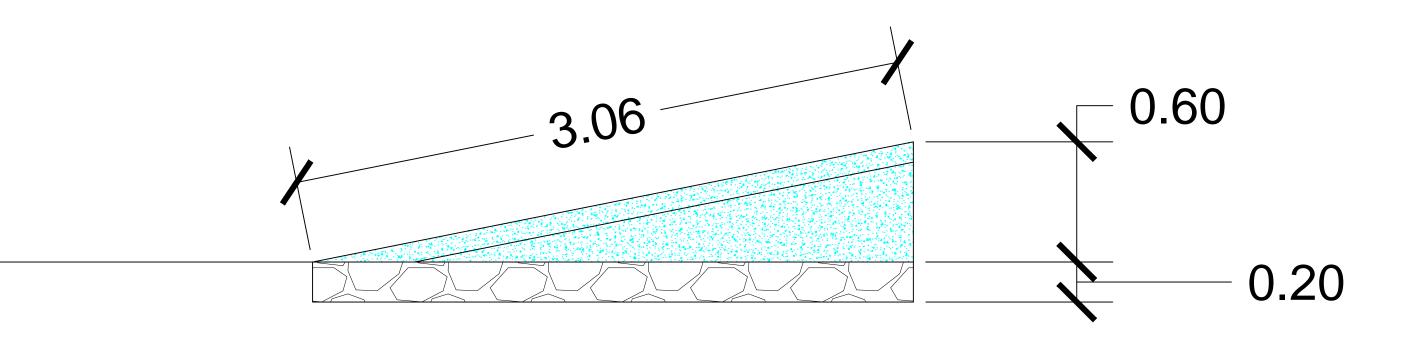

Plan view of the septic tank and sock pit





Two reinforced concrete generator basement slab of 20cm thick 380cm x 185cm

## Reinforcement iron bars of diameter ø 10mm @ 15cm c/c





Front elevation of power house







Side elevation of power house







SECTION B - B THROUGH THE MANHOLE



## LONGITUDINAL SECTION C - C THROUGH THE SEPTIC TANK





Reinforced concrete beam of 20 thick and 40cm width of the septic tank

### 3 numbers of iron bars of diameter Ø 14mm at the bottom of the beam



Floor foundation slab of 15cm thick of the septic tank

Reinforcement iron bars of diameter ø 10mm @ 15cm c/c

Reinforcement iron bars of diameter ø 10mm @ 15cm c/c





# PERCOLATION TRENCH SECTIONS

Layer of brush wood