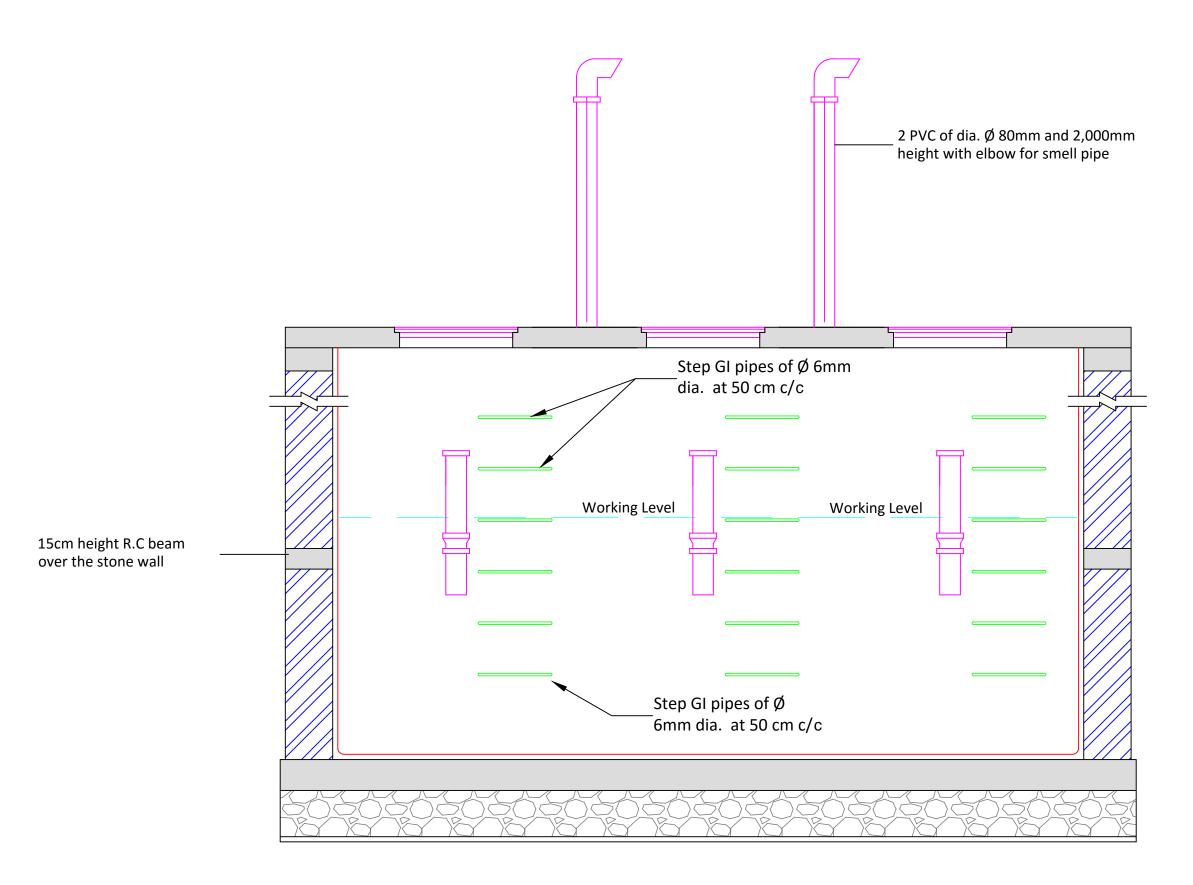

## LONGITUDINAL SECTION C - C THROUGH THE SEPTIC TANK

Reinforced concrete beam of 20 thick and 40cm width of the septic tank