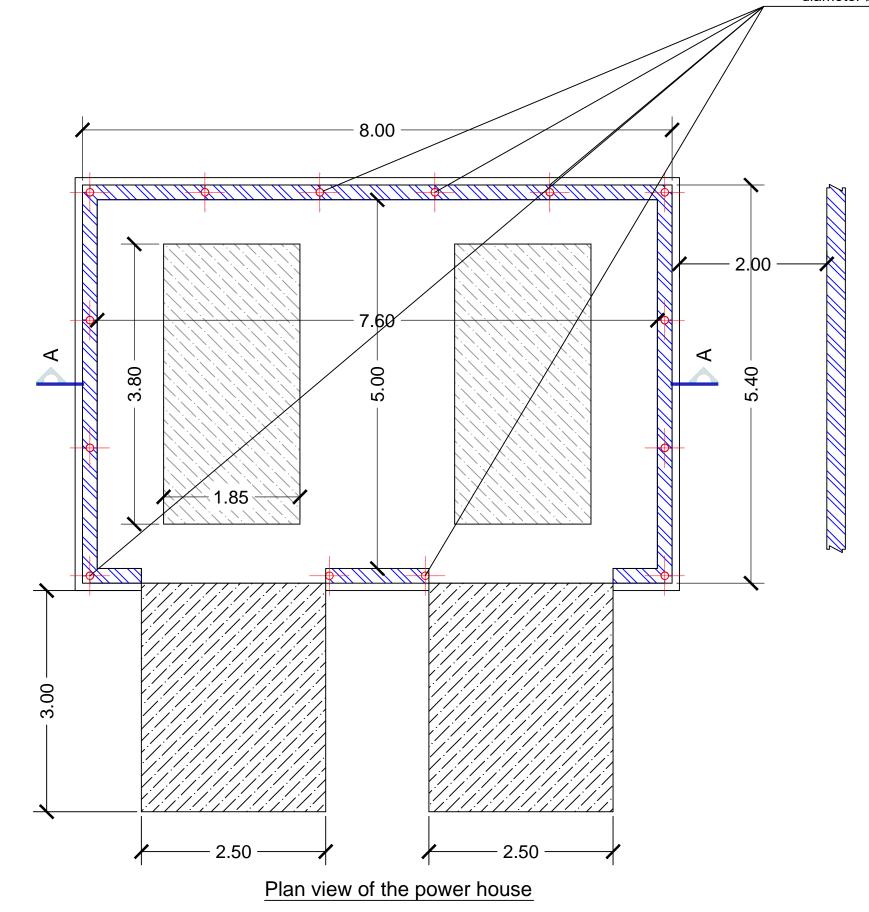

## Reinforcement iron bars of diameter ø 10mm @ 15cm c/c

Front elevation of power house

Side elevation of power house

SECTION B - B THROUGH THE MANHOLE