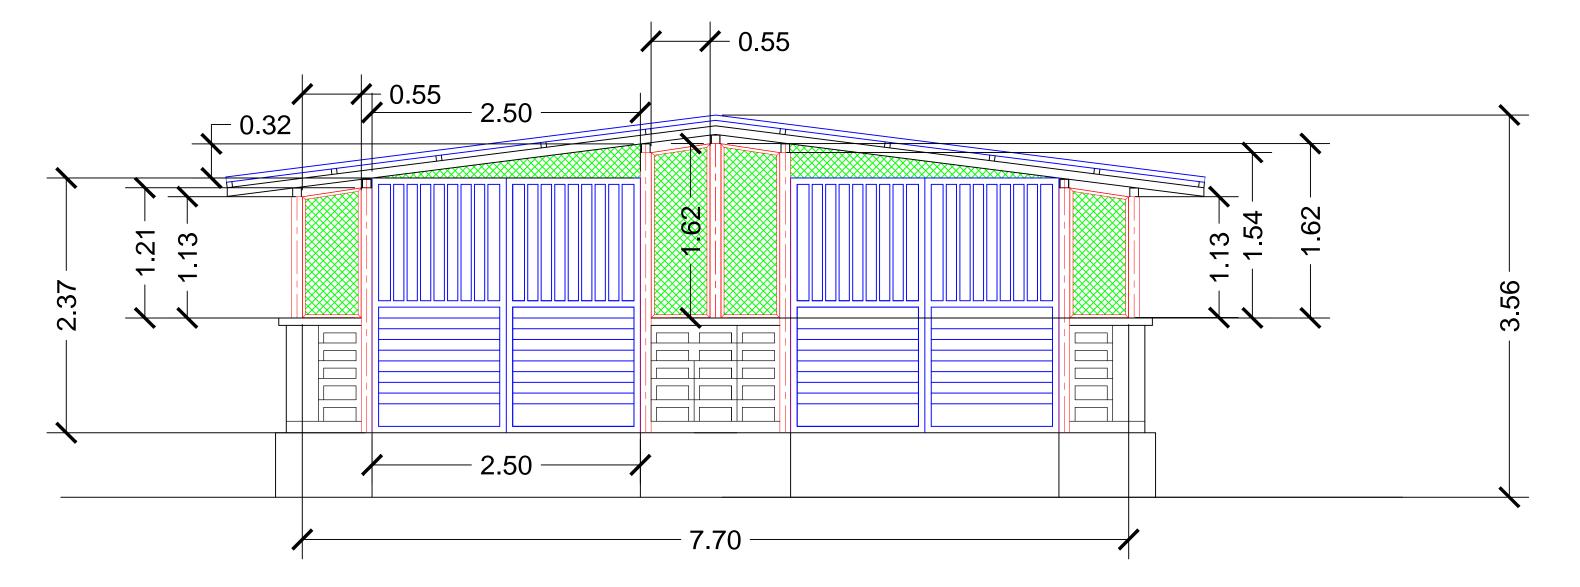

## Reinforcement iron bars of diameter ø 10mm @ 15cm c/c

Front elevation of power house

Side elevation of power house

SECTION B - B THROUGH THE MANHOLE