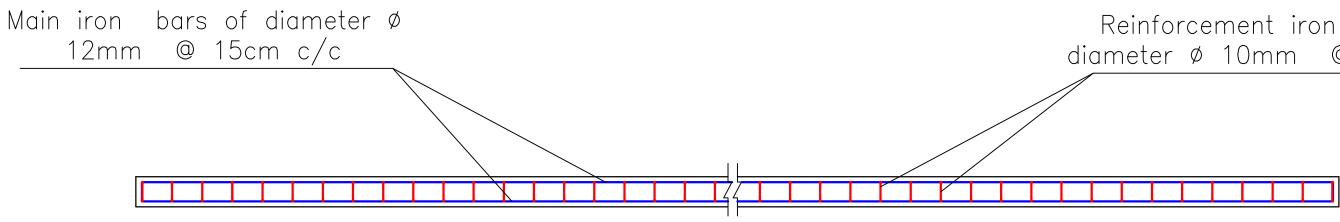

## Reinforcement iron bars of diameter ø 10mm @ 15cm c/c

Front elevation of power house

Side elevation of power house

SECTION B - B THROUGH THE MANHOLE

### 3 numbers of iron bars of diameter Ø 14mm at the bottom of the beam

Floor foundation slab of 15cm thick of the septic tank

Reinforcement iron bars of diameter ø 10mm @ 15cm c/c

Reinforcement iron bars of diameter ø 10mm @ 15cm c/c