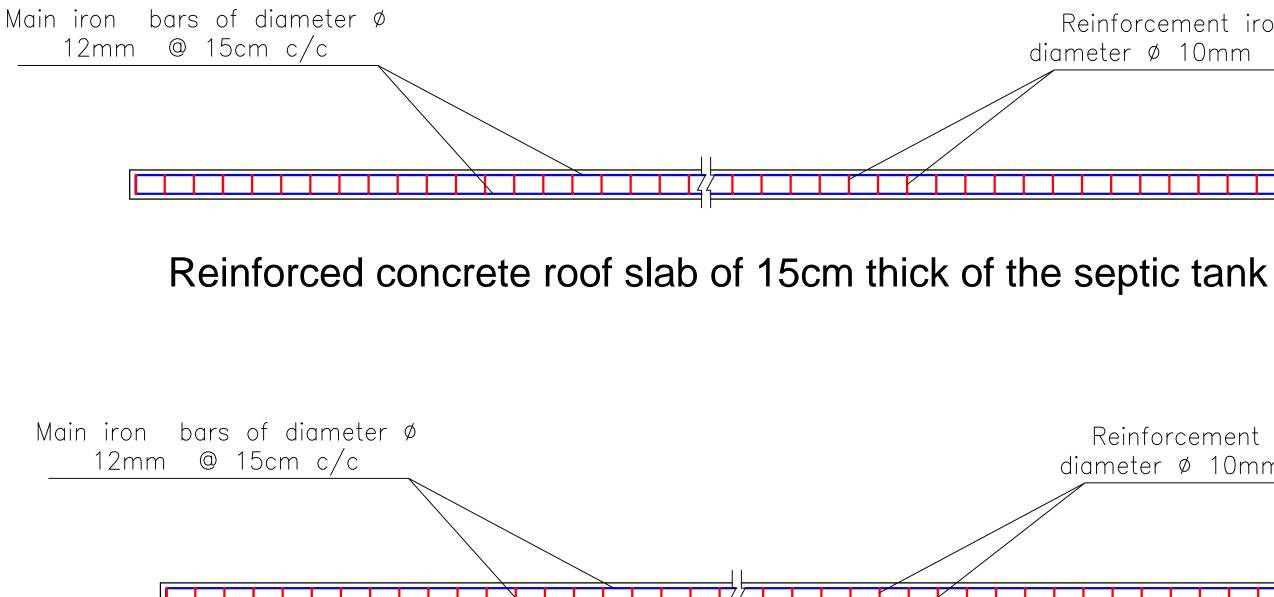

## LONGITUDINAL SECTION C - C THROUGH THE SEPTIC TANK

Reinforced concrete beam of 20 thick and 40cm width of the septic tank

### 3 numbers of iron bars of diameter Ø 14mm at the bottom of the beam

Floor foundation slab of 15cm thick of the septic tank

Reinforcement iron bars of diameter ø 10mm @ 15cm c/c

Reinforcement iron bars of diameter ø 10mm @ 15cm c/c