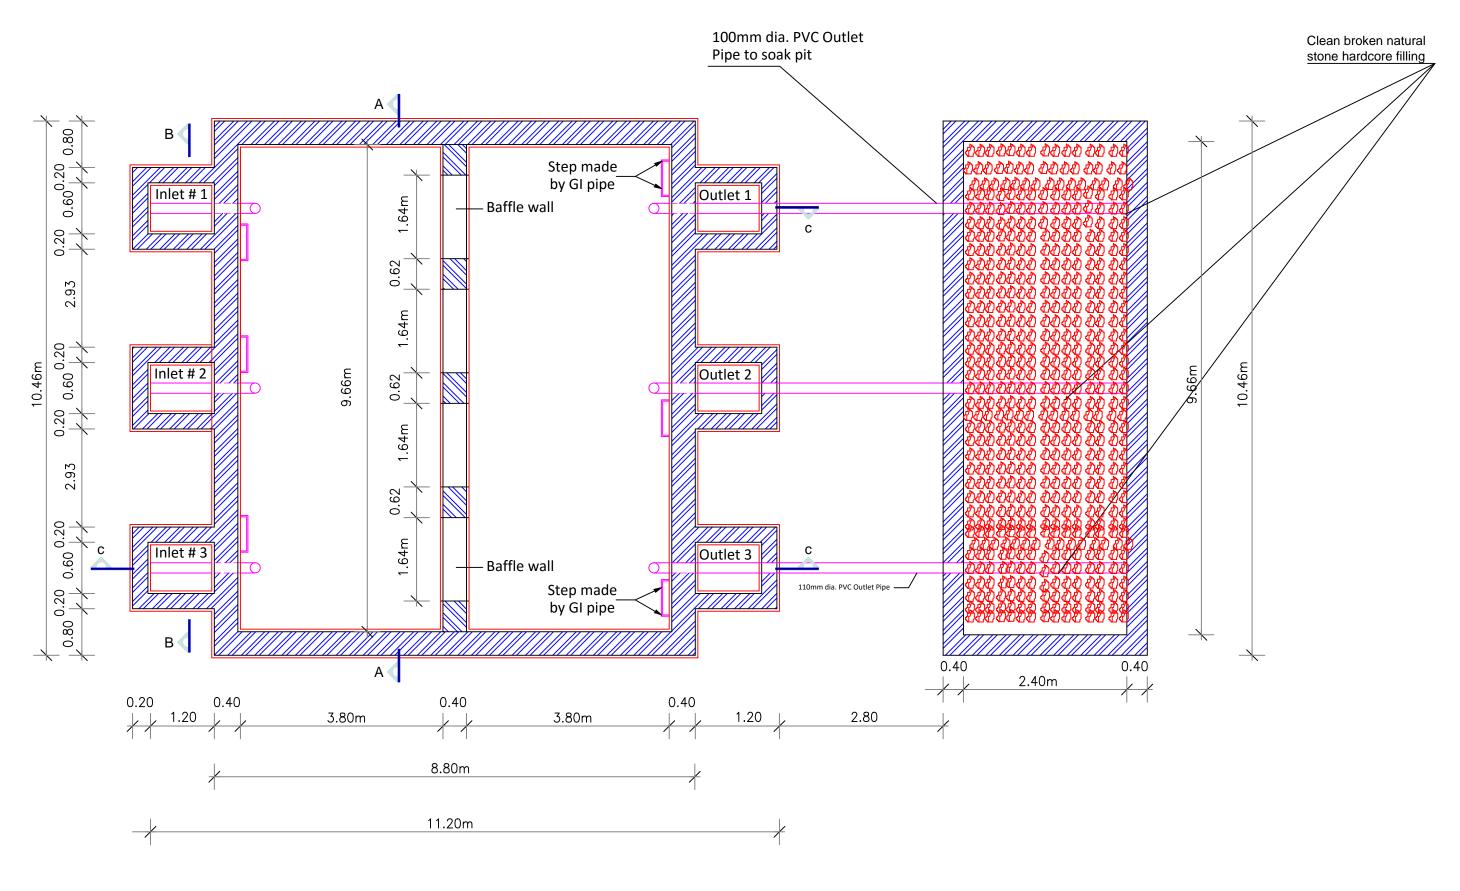

Plan view of the septic tank and sock pit

Two reinforced concrete generator basement slab of 20cm thick 380cm x 185cm

## LONGITUDINAL SECTION C - C THROUGH THE SEPTIC TANK

Reinforced concrete beam of 20 thick and 40cm width of the septic tank