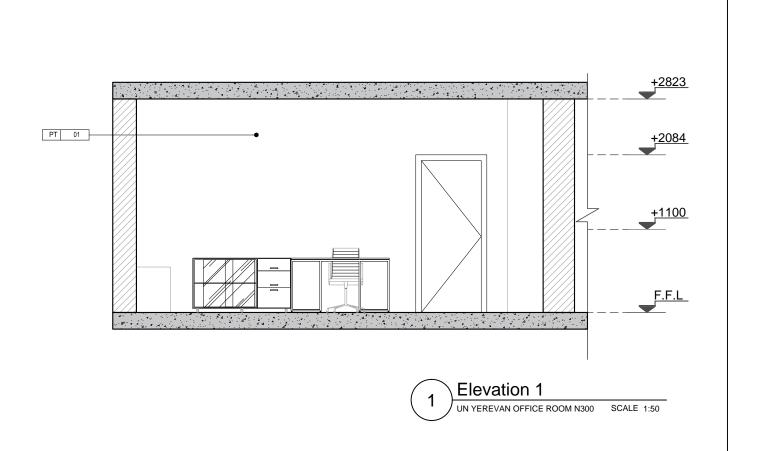

UN YEREVAN OFFICE ROOM N300 SCALE 1:50

+2823
+2084
+1100
+1100
F.F.L

Blevation 3
UN YEREVAN OFFICE ROOM N300 SCALE 1:50

architectural design studio GENERAL NOTES . DO NOT SCALE FROM THIS DRAWING. 3. CONTRACTOR MUST REPORT ANY DISCREPANCIES PRIOR TO EXECUTION OF ANY WORKS. ALL DIMENSIONS MUST BE VERIFIED ON SIT
PRIOR TO ORDER OR MANUFACTURE OF
MATERIALS OR PRODUCTION OF SHOP
DRAWINGS. ISSUE: FINAL DESIGN
DESIGN & SUPERVISION CONSULTANT DESIGN BUILDER SUB CONTRACTOR