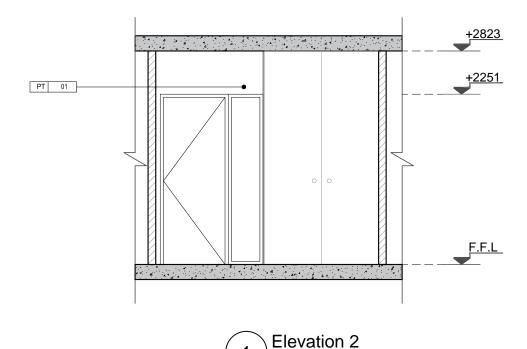

UN YEREVAN OFFICE ROOM N300 SCALE 1:50

+2823
+2084
+1100
+1100
F.F.L

Blevation 3
UN YEREVAN OFFICE ROOM N300 SCALE 1:50

architectural design studio GENERAL NOTES . DO NOT SCALE FROM THIS DRAWING. 3. CONTRACTOR MUST REPORT ANY DISCREPANCIES PRIOR TO EXECUTION OF ANY WORKS. ALL DIMENSIONS MUST BE VERIFIED ON SIT
PRIOR TO ORDER OR MANUFACTURE OF
MATERIALS OR PRODUCTION OF SHOP
DRAWINGS. ISSUE: FINAL DESIGN
DESIGN & SUPERVISION CONSULTANT DESIGN BUILDER SUB CONTRACTOR