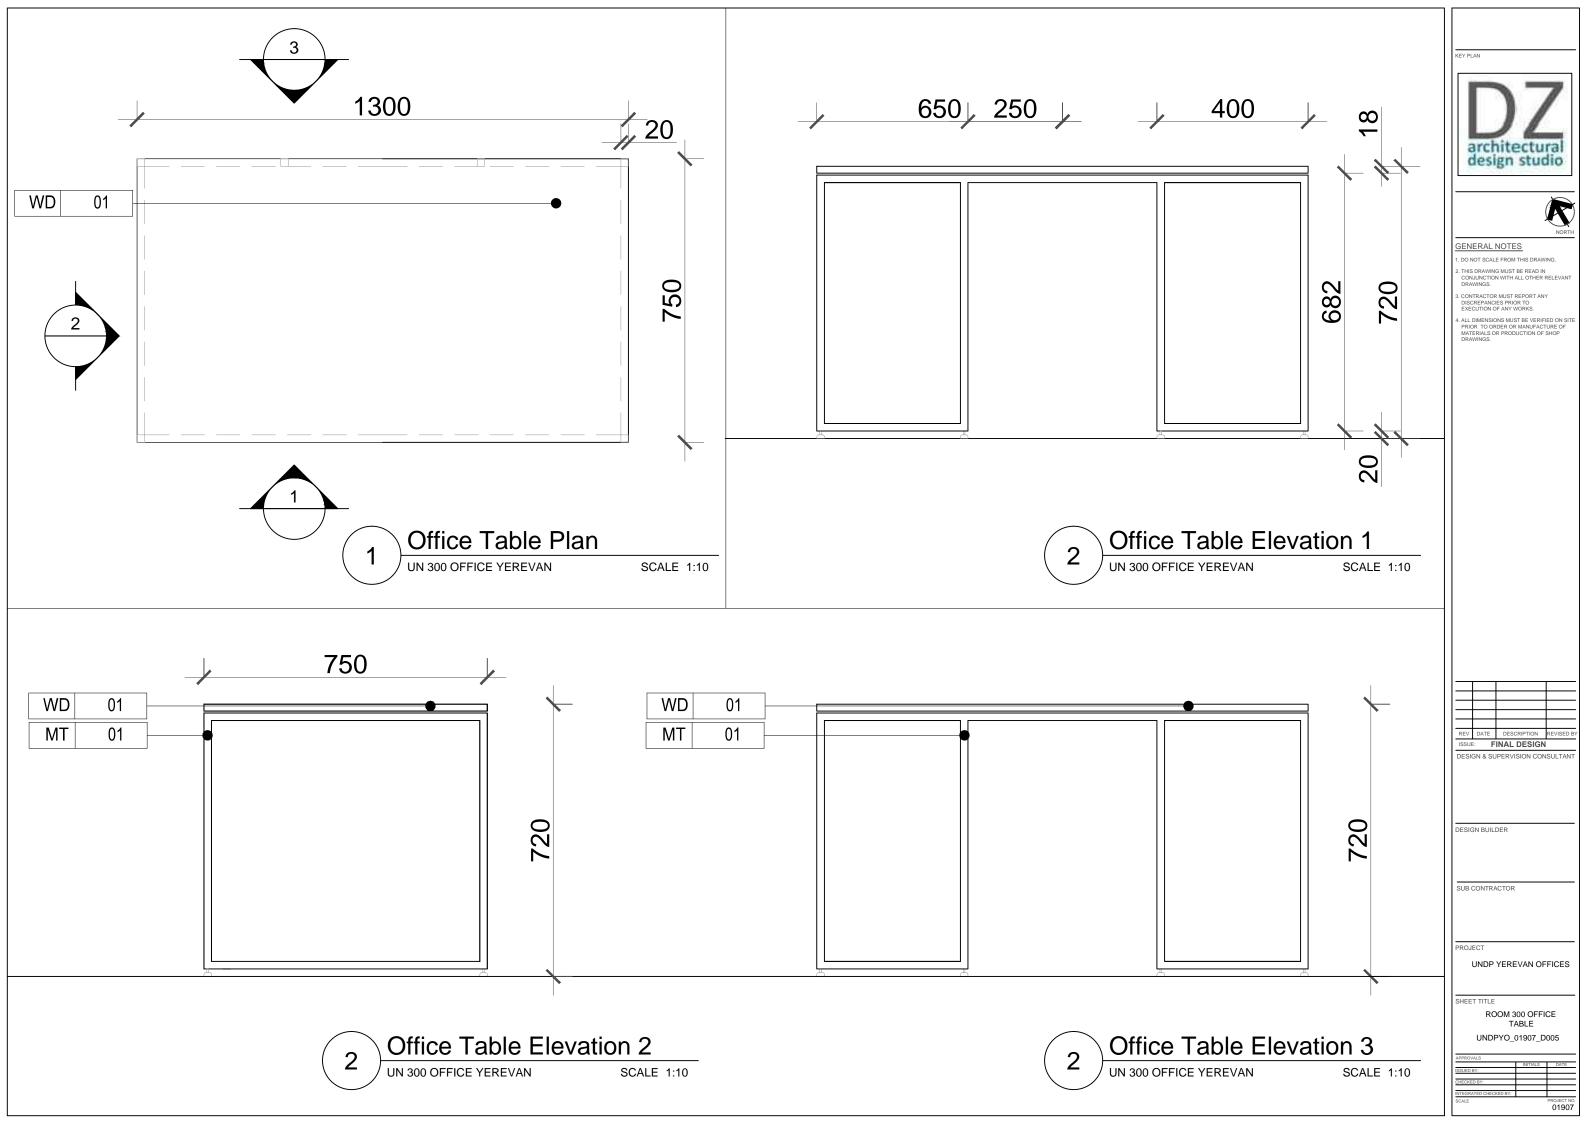

# **INDEX**

- **D001 Finishes**
- D002 Room 300 GA Plan, Furniture Plan & AC Layout plan
- D003 Room 300 Elevations
- D004 Room 300 Drawer
- D005 Room 300 Office Table

#### GENERAL NOTES

- DO NOT SCALE FROM THIS DRAWING.
- THIS DRAWING MUST BE READ IN
   CONJUNCTION WITH ALL OTHER RELEVAN'
   DRAWINGS.
- 3. CONTRACTOR MUST REPORT ANY DISCREPANCIES PRIOR TO EXECUTION OF ANY WORKS.
- ALL DIMENSIONS MUST BE VERIFIED ON SITE PRIOR TO ORDER OR MANUFACTURE OF MATERIALS OR PRODUCTION OF SHOP DRAWINGS.