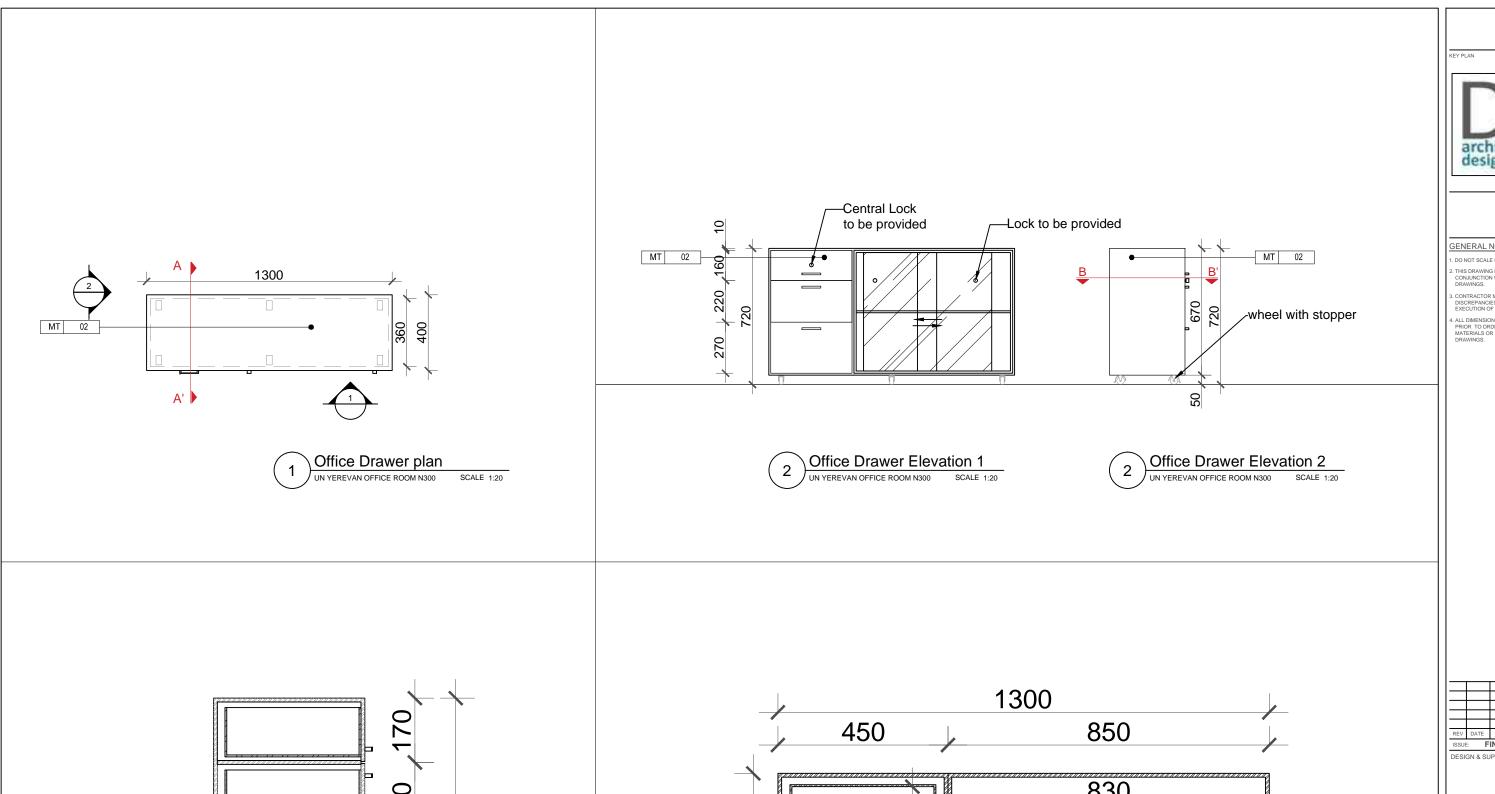

**GA Plan** 

UN YEREVAN OFFICE ROOM N300 SCALE 1:50

Furniture Layout Plan UN YEREVAN OFFICE ROOM N300 SCALE 1:50

AC Layout Plan
UN YEREVAN OFFICE ROOM N300 SCALE 1:50

#### GENERAL NOTES

. DO NOT SCALE FROM THIS DRAWING.

3. CONTRACTOR MUST REPORT ANY DISCREPANCIES PRIOR TO EXECUTION OF ANY WORKS.

4. ALL DIMENSIONS MUST BE VERIFIED ON SITE PRIOR TO ORDER OR MANUFACTURE OF MATERIALS OR PRODUCTION OF SHOP DRAWINGS.

REV DATE DESCRIPTION REVISED B
ISSUE: FINAL DESIGN
DESIGN & SUPERVISION CONSULTANT

DESIGN BUILDER

SUB CONTRACTOR

UNDP YEREVAN OFFICES

SHEET TITLE

ROOM 300 GA PLAN, FURNITURE PLAN & AC LAYOUT PLAN UNDPYO\_01907\_D002