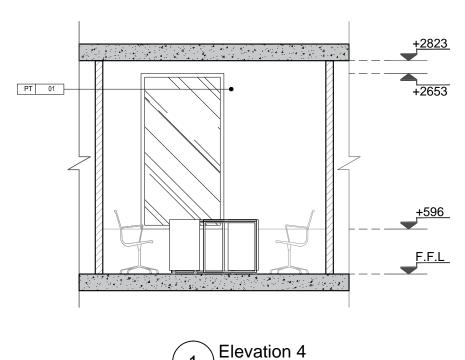

UNDP YEREVAN OFFICES

Elevation 4

UN YEREVAN OFFICE ROOM N300 SCALE 1:50

UNDP YEREVAN OFFICES

SHEET TITLE

ROOM 300 ELEVATIONS

|                        | INITIALS | DAT |
|------------------------|----------|-----|
| ISSUED BY:             |          |     |
| CHECKED BY:            |          |     |
| INTEGRATED CHECKED BY: |          | _   |