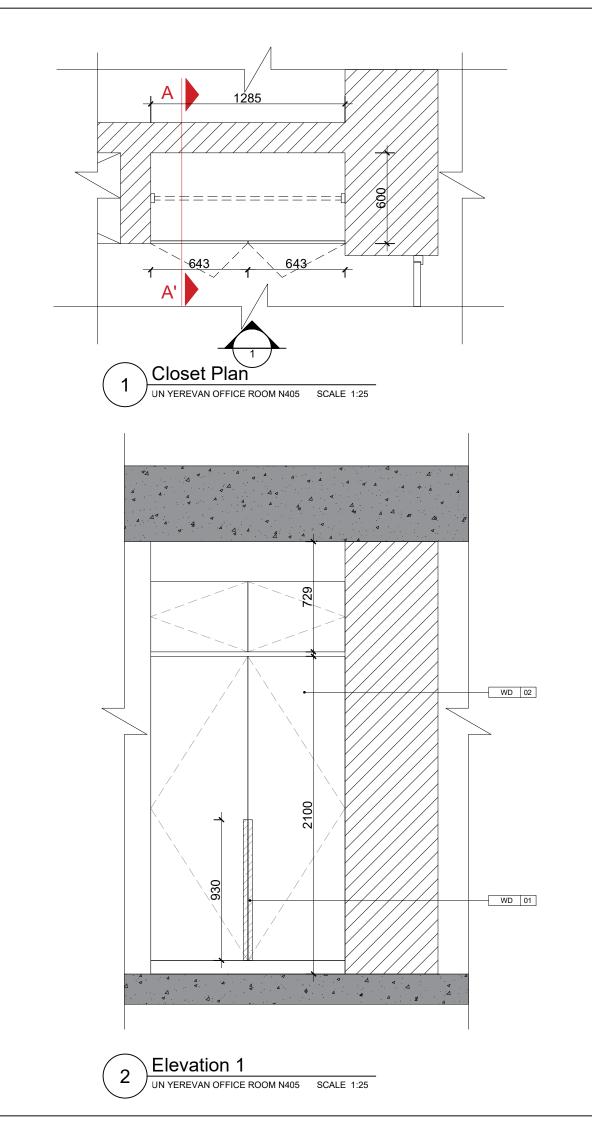

PROJECT NO. 01907

|               | KEY PLAN                                                                                  |
|---------------|-------------------------------------------------------------------------------------------|
|               |                                                                                           |
|               |                                                                                           |
|               | REV DATE DESCRIPTION REVISED BY<br>ISSUE: FINAL DESIGN<br>DESIGN & SUPERVISION CONSULTANT |
|               | DESIGN BUILDER                                                                            |
| I             | SUB CONTRACTOR                                                                            |
| 05 SCALE 1:20 | PROJECT<br>UNDP YEREVAN OFFICES                                                           |
|               | SHEET TITLE<br>ROOM 405 CLOSET                                                            |
|               | UNDPYO_01907_WD002                                                                        |
|               | ISSUED BY:<br>CHECKED BY:<br>INTEGRATED CHECKED BY:                                       |
|               | INTEGRATED CHECKED BY:<br>SCALE PROJECT NO.<br>01907                                      |