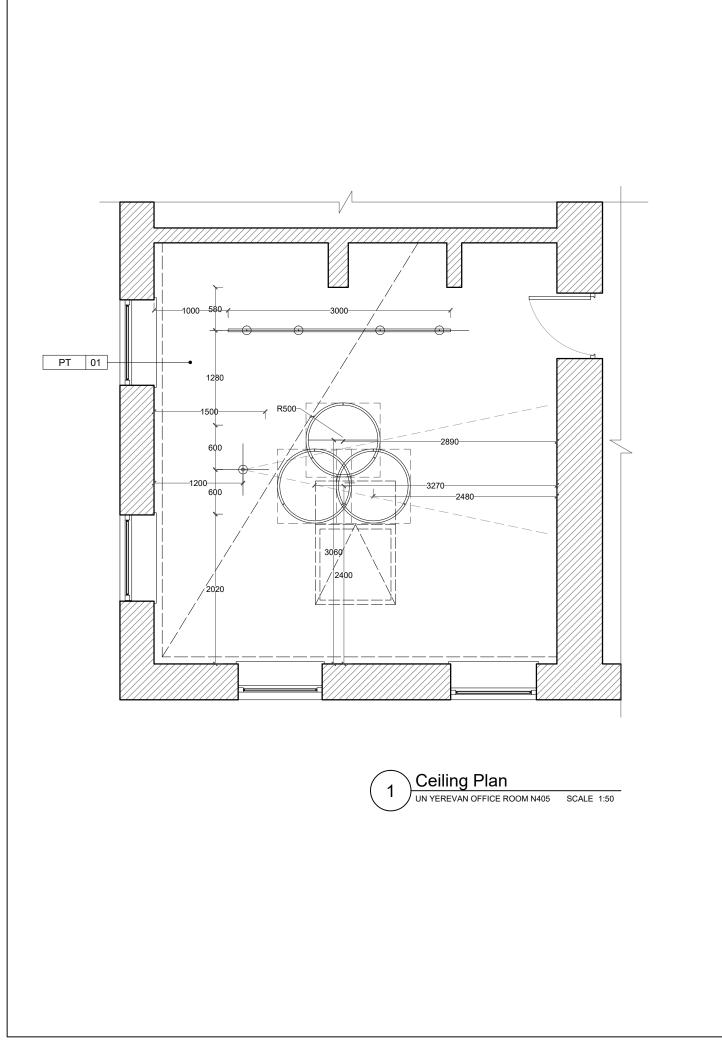

## INDEX

D001 – Finishes

- D002 Room 405 GA Plan & Furniture Layout Plan
- D003 Room 405 Reflected Ceiling plan & Electrical plan

D004 – Room 405 Elevations

WD001 – Room 405 Bar Table

WD002 – Room 405 Closet