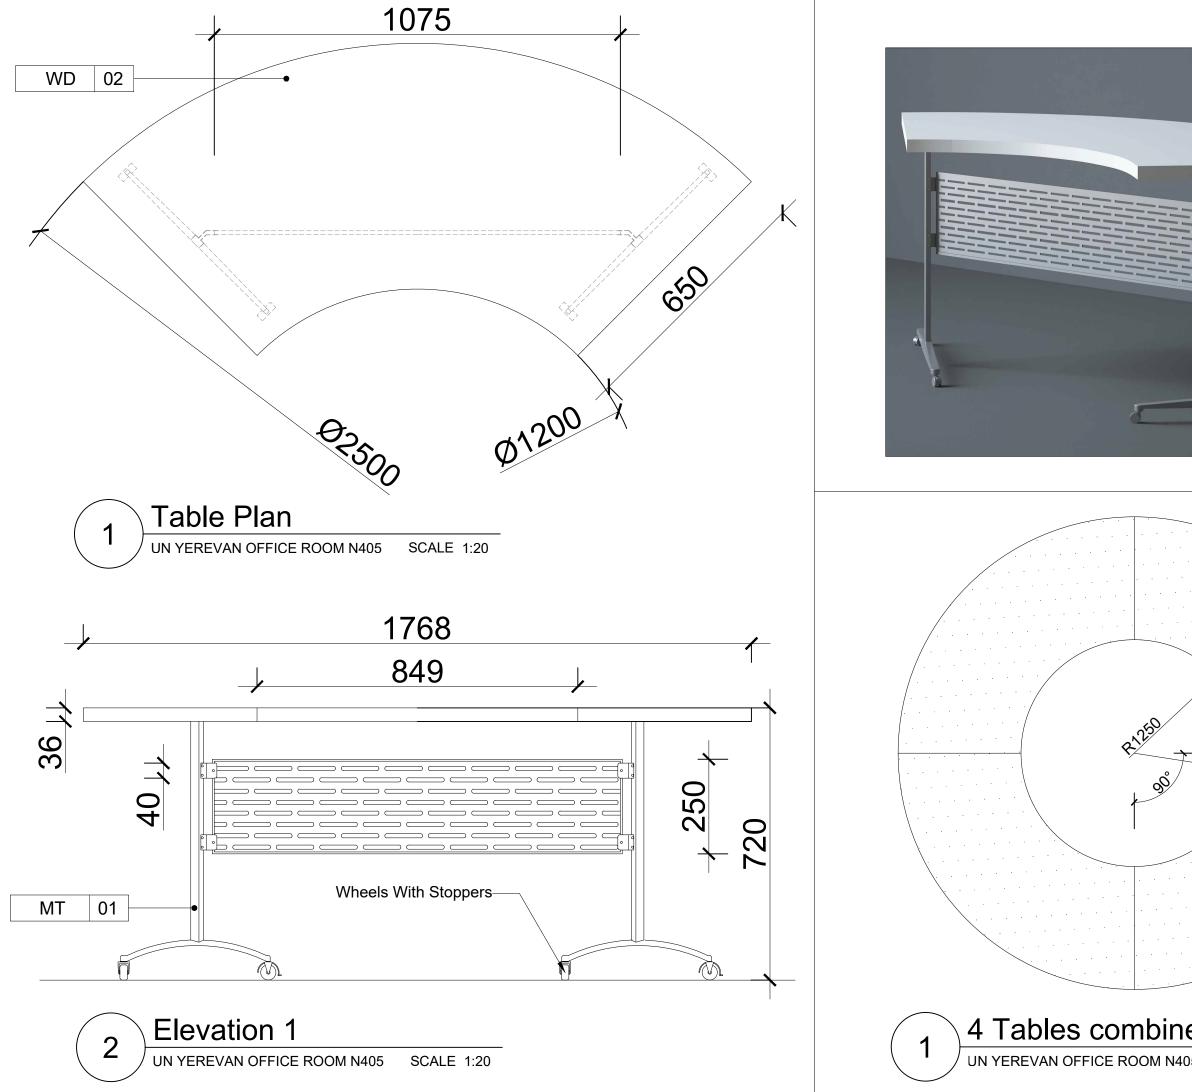

|               | KEY PLAN         Image: Construction of the second |
|---------------|-----------------------------------------------------------------------------------------------------------------------------------------------------------------------------------------------------------------------------------------------------------------------------------------------------------------------------------------------------------------------------------------------------------------------------------------------------------------------------------------------------------------------------------------------------------------------------------------------------------------------------------------------------------------------------------------------------------------------------------------------------------------------------------------------------------------------------------------------------------------------------------------------------------------------------------------------------------------------------------------------------------------------------------------------------------------------------------------------------------------------------------------------------------------------------------------------------------------------------------------------------------------------------------------------------------------------------------------------------------------------------------------------------------------------------------------------------------------------------------------------------------------------------------------------------------------------------------------------------------------------------------------------------------------------------------------------------------------------------------------------------------------------------------------------------------------------------------------------------------------------------------------------------------------------------------------------------------------------------------------------------------------------------------------------------------------------|
|               |                                                                                                                                                                                                                                                                                                                                                                                                                                                                                                                                                                                                                                                                                                                                                                                                                                                                                                                                                                                                                                                                                                                                                                                                                                                                                                                                                                                                                                                                                                                                                                                                                                                                                                                                                                                                                                                                                                                                                                                                                                                                       |
| R600          | REV DATE DESCRIPTION REVISED BY<br>ISSUE: FINAL DESIGN<br>DESIGN & SUPERVISION CONSULTANT                                                                                                                                                                                                                                                                                                                                                                                                                                                                                                                                                                                                                                                                                                                                                                                                                                                                                                                                                                                                                                                                                                                                                                                                                                                                                                                                                                                                                                                                                                                                                                                                                                                                                                                                                                                                                                                                                                                                                                             |
|               | DESIGN BUILDER                                                                                                                                                                                                                                                                                                                                                                                                                                                                                                                                                                                                                                                                                                                                                                                                                                                                                                                                                                                                                                                                                                                                                                                                                                                                                                                                                                                                                                                                                                                                                                                                                                                                                                                                                                                                                                                                                                                                                                                                                                                        |
|               | PROJECT<br>UNDP YEREVAN OFFICES<br>SHEET TITLE                                                                                                                                                                                                                                                                                                                                                                                                                                                                                                                                                                                                                                                                                                                                                                                                                                                                                                                                                                                                                                                                                                                                                                                                                                                                                                                                                                                                                                                                                                                                                                                                                                                                                                                                                                                                                                                                                                                                                                                                                        |
| ed            | ROOM 405 TABLE<br>UNDPYO_01907_WD004                                                                                                                                                                                                                                                                                                                                                                                                                                                                                                                                                                                                                                                                                                                                                                                                                                                                                                                                                                                                                                                                                                                                                                                                                                                                                                                                                                                                                                                                                                                                                                                                                                                                                                                                                                                                                                                                                                                                                                                                                                  |
| 05 SCALE 1:20 | INTEGRATED CHECKED BY:<br>INTEGRATED CHECKED BY:<br>SCALE<br>01907                                                                                                                                                                                                                                                                                                                                                                                                                                                                                                                                                                                                                                                                                                                                                                                                                                                                                                                                                                                                                                                                                                                                                                                                                                                                                                                                                                                                                                                                                                                                                                                                                                                                                                                                                                                                                                                                                                                                                                                                    |