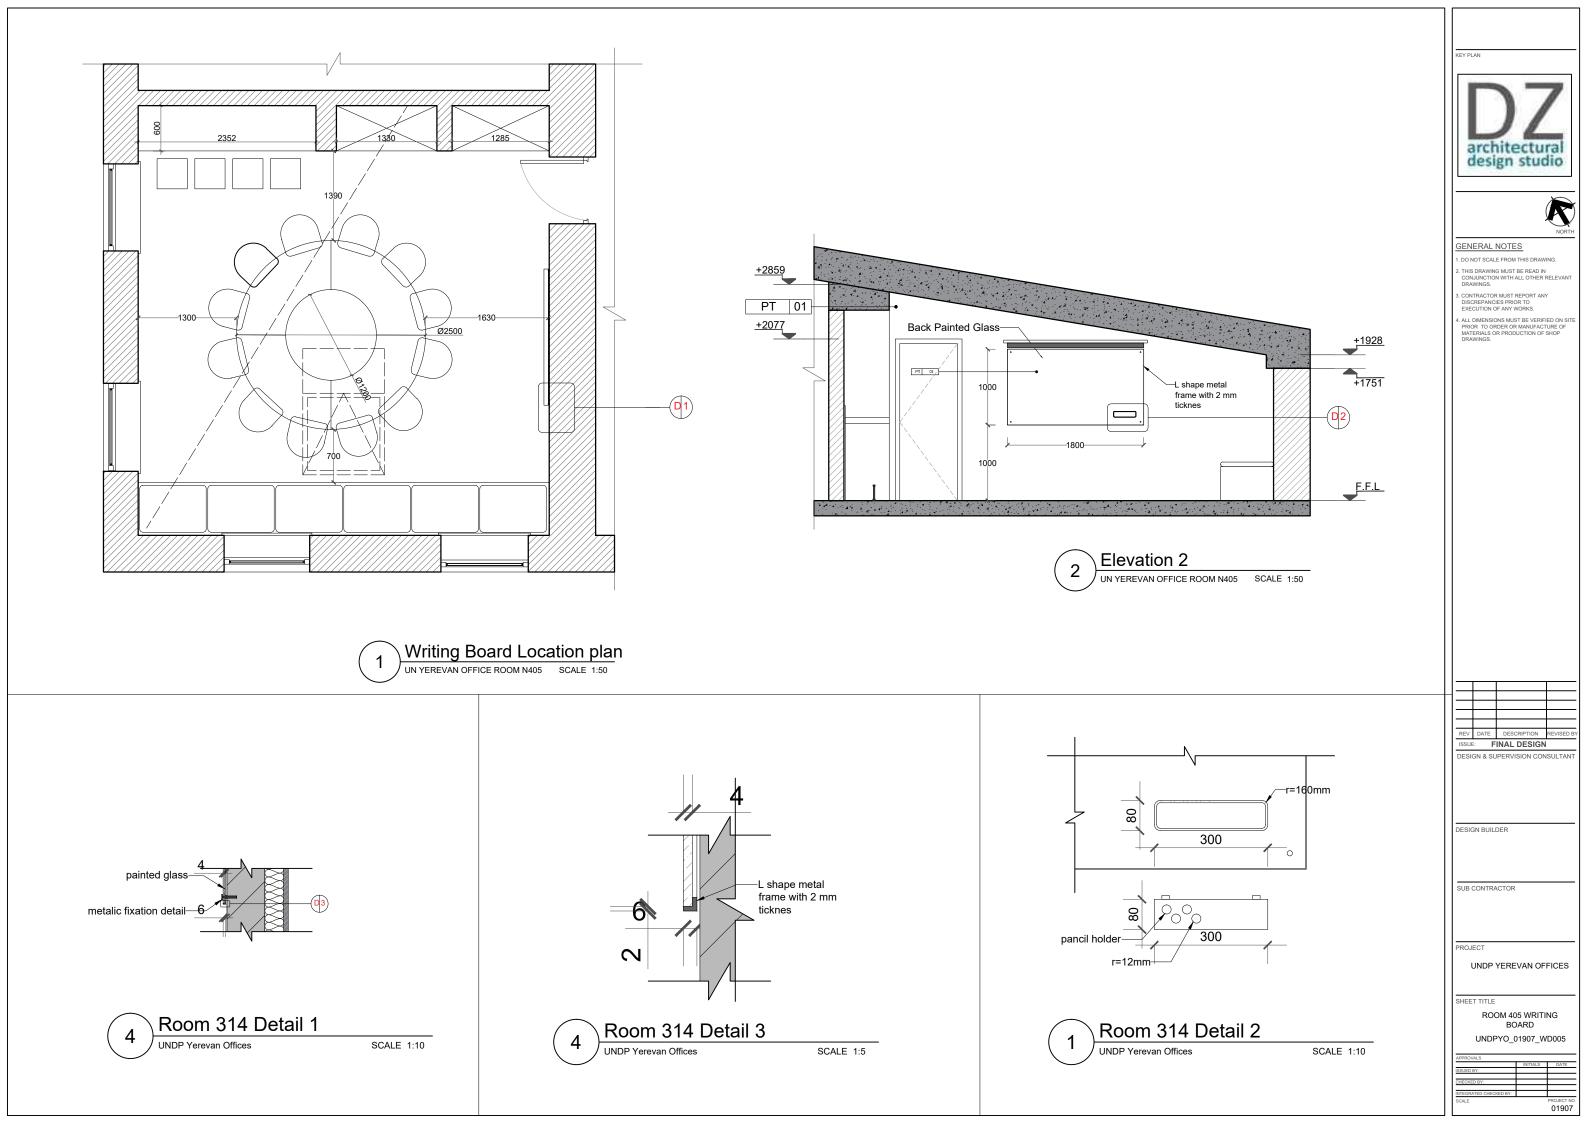

WD003 – Room 405 Cabinet

WD004 – Room 405 Table

WD005 – Room 405 Writing Board

V001 – Room 405 Visual A

V002 – Room 405 Visual B