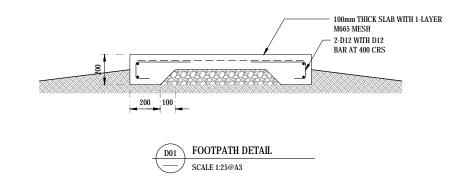

|              |                 |                                                                                                       |               | 43. Jan.                |         | NORCHEOTH TORGIT                       |                               | 0101     | A0.02       | A              |





1. ALL DIMENSION TO BE CONFIRMED ON SITE

#### SCOPE OF WORK:

- 1. CONSTRUCT NEW GENERATOR SHED AND SECURITY
- 2. CONSTRUCT NEW 1.2m ACCESS PATH TO NEW TOILET BLOCK
- 3. CONSTRUCT NEW TOILET BLOCK, LUNCH SHED AND LOCATED ON PLAN
- 4. EXISTING SOAK PIT TO CONNECT TO OPEN DRAIN
- 5. WATER POND AT EXISTING WATER TANK AREA ALLOW TO CUT EXISTING CONCRETE FLOOR SLAB TO DRAIN WATER. MAKE FALL TO NEAREST DRAIN. ALL WATER BOND APPEAR ON EXISTING SLAB TO MAKE SIMILAR DRAIN









|                                                               |        | _          |             |     |                                                                                                                                 |         |                            |         |                                        |                         | Icour    | In recession in re- |           |
|---------------------------------------------------------------|--------|------------|-------------|-----|---------------------------------------------------------------------------------------------------------------------------------|---------|----------------------------|---------|----------------------------------------|-------------------------|----------|---------------------|-----------|