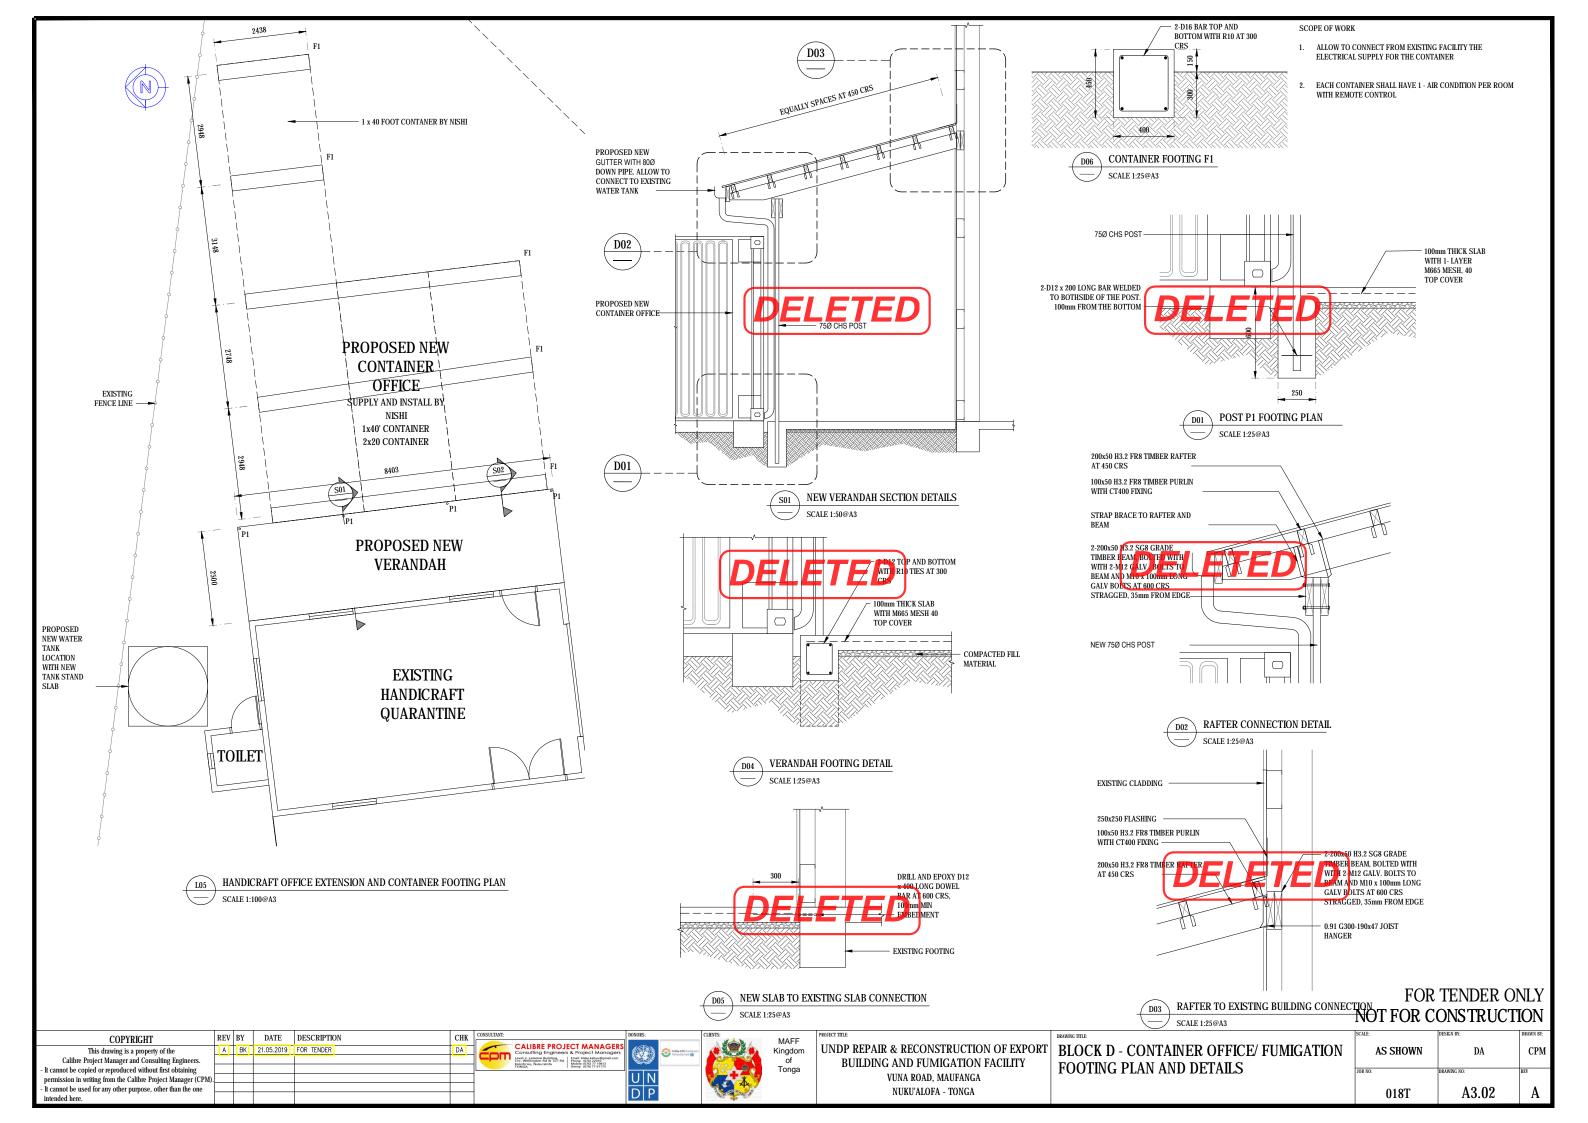

### SCOPE OF WORK:

- 1. INSTALL 8 x SOLAR FLOOD LIGHT TO EAST AND WEST OF THE MAIN BUILDING
- 2. EXISTING DRAINAGE TO CONCRETE TO FALL TO NORTHERN BOUNDARY
- 3. CONTAINER OFFICE CONTRACTOR TO PURCHASE CONTAINER FROM NISHI TRADING. ALL DIMENTION TO BE CONFIRMED PRIOR CONSTRUCTION OF THE FOOTING
- 4. CONTAINER OFFICE LOCATION TO BE CONFIRMED ON SITE
- 5. INSTALL 4 x 2-0M x 2-0m x 2-0m DEEP SOAK PIT AND CONNECTED WITH 200Ø DIAMETER DRAINAGE PIPE