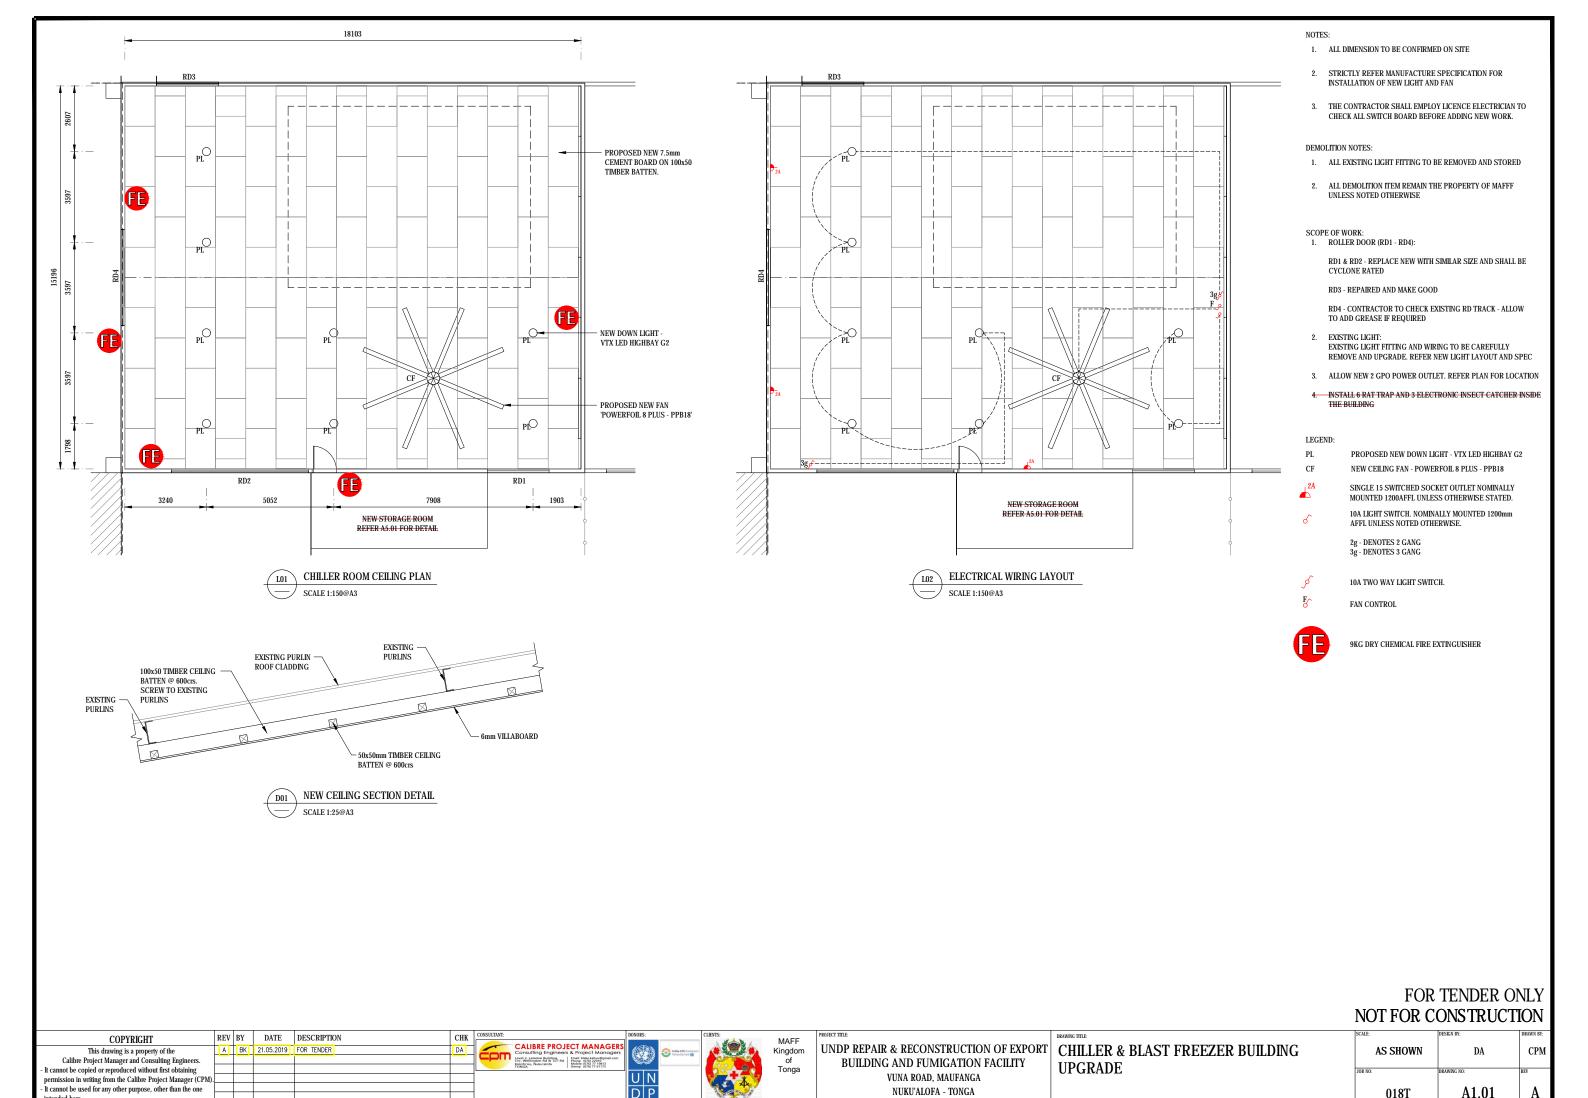

CF

DEMOLITION NOTES:

1. ALL DIMENSION TO BE CONFIRMED ON SITE

1. CONNECT DOWN PIPES TO EXISTING WATER TANK

PROPOSED NEW DOWN LIGHT - VTX LED HIGHBAY G2

NEW CEILING FAN - POWERFOIL 8 PLUS - PPB18