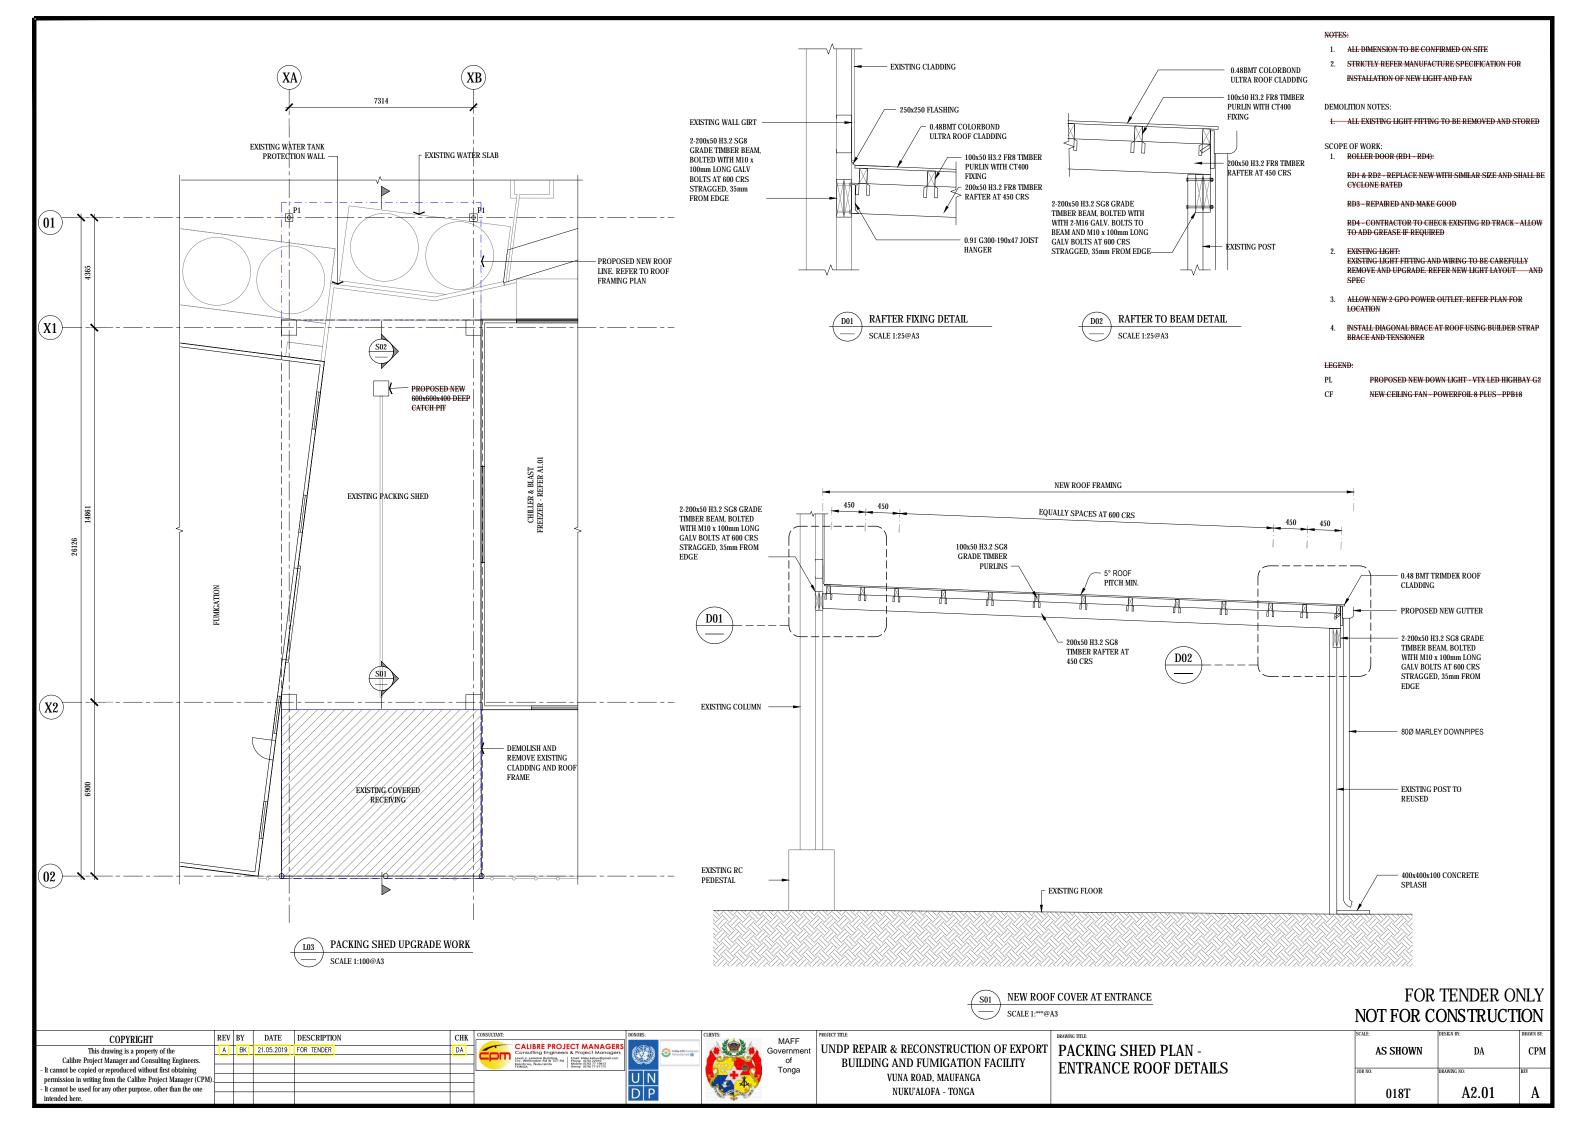

- EXISTING DRAINAGE PIPE

NEW CATCH PIT DETAIL

SCALE 1:25@A3

D04

SIMILAR TO

NOTES:

LEGEND:

PL

## FOR TENDER ONLY NOT FOR CONSTRUCTION

| COPYRIGHT                                                     | EV BY | DATE       | DESCRIPTION | СНК | CONSULTANT: DONOE                                                                                                               | ORS:                 | CLIENTS: | MAFF       | PROJECT TITLE:                         | DRAWING TITLE:   | SCALE:   | DESIGN BY:  | DRAWN BY: |
|---------------------------------------------------------------|-------|------------|-------------|-----|---------------------------------------------------------------------------------------------------------------------------------|----------------------|----------|------------|----------------------------------------|------------------|----------|-------------|-----------|
| This drawing is a property of the                             | A B   | 21.05.2019 | FOR TENDER  | DA  | CALIBRE PROJECT MANAGERS Consulting Engineers & Project Managers                                                                | India-UN Development |          | Government | UNDP REPAIR & RECONSTRUCTION OF EXPORT | PACKING SHED -   | AS SHOWN | DA          | CPM       |
| Calibre Project Manager and Consulting Engineers.             |       |            |             |     | Level 2, Latamai Building. Cnr. Wellington Rd R TuTi Rd Kolofo'ou, Nuku'alofa TONGA Danny: (676) 77 61175 Danny: (676) 77 61175 |                      |          | of         | BUILDING AND FUMIGATION FACILITY       |                  |          |             |           |
| - It cannot be copied or reproduced without first obtaining   | _     |            |             |     | TONGA   Danney: (676) 77 61175                                                                                                  | LINI                 | DETAIL S | Tonga      |                                        | NEW ROOF DETAILS | JOB NO:  | DRAWING NO: | REV       |
| permission in writing from the Calibre Project Manager (CPM). | _     |            |             |     | Į U                                                                                                                             | ואן ע                | ***      |            | VUNA ROAD, MAUFANGA                    |                  |          |             |           |
| - It cannot be used for any other purpose, other than the one | _     |            |             |     |                                                                                                                                 | ) D                  | <b>A</b> |            | NUKU'ALOFA - TONGA                     |                  | 018T     | A2.02       | Δ         |
| intended here.                                                |       |            |             |     |                                                                                                                                 |                      | AN 30 AV |            |                                        |                  | 0101     | TAL.UL      | п         |