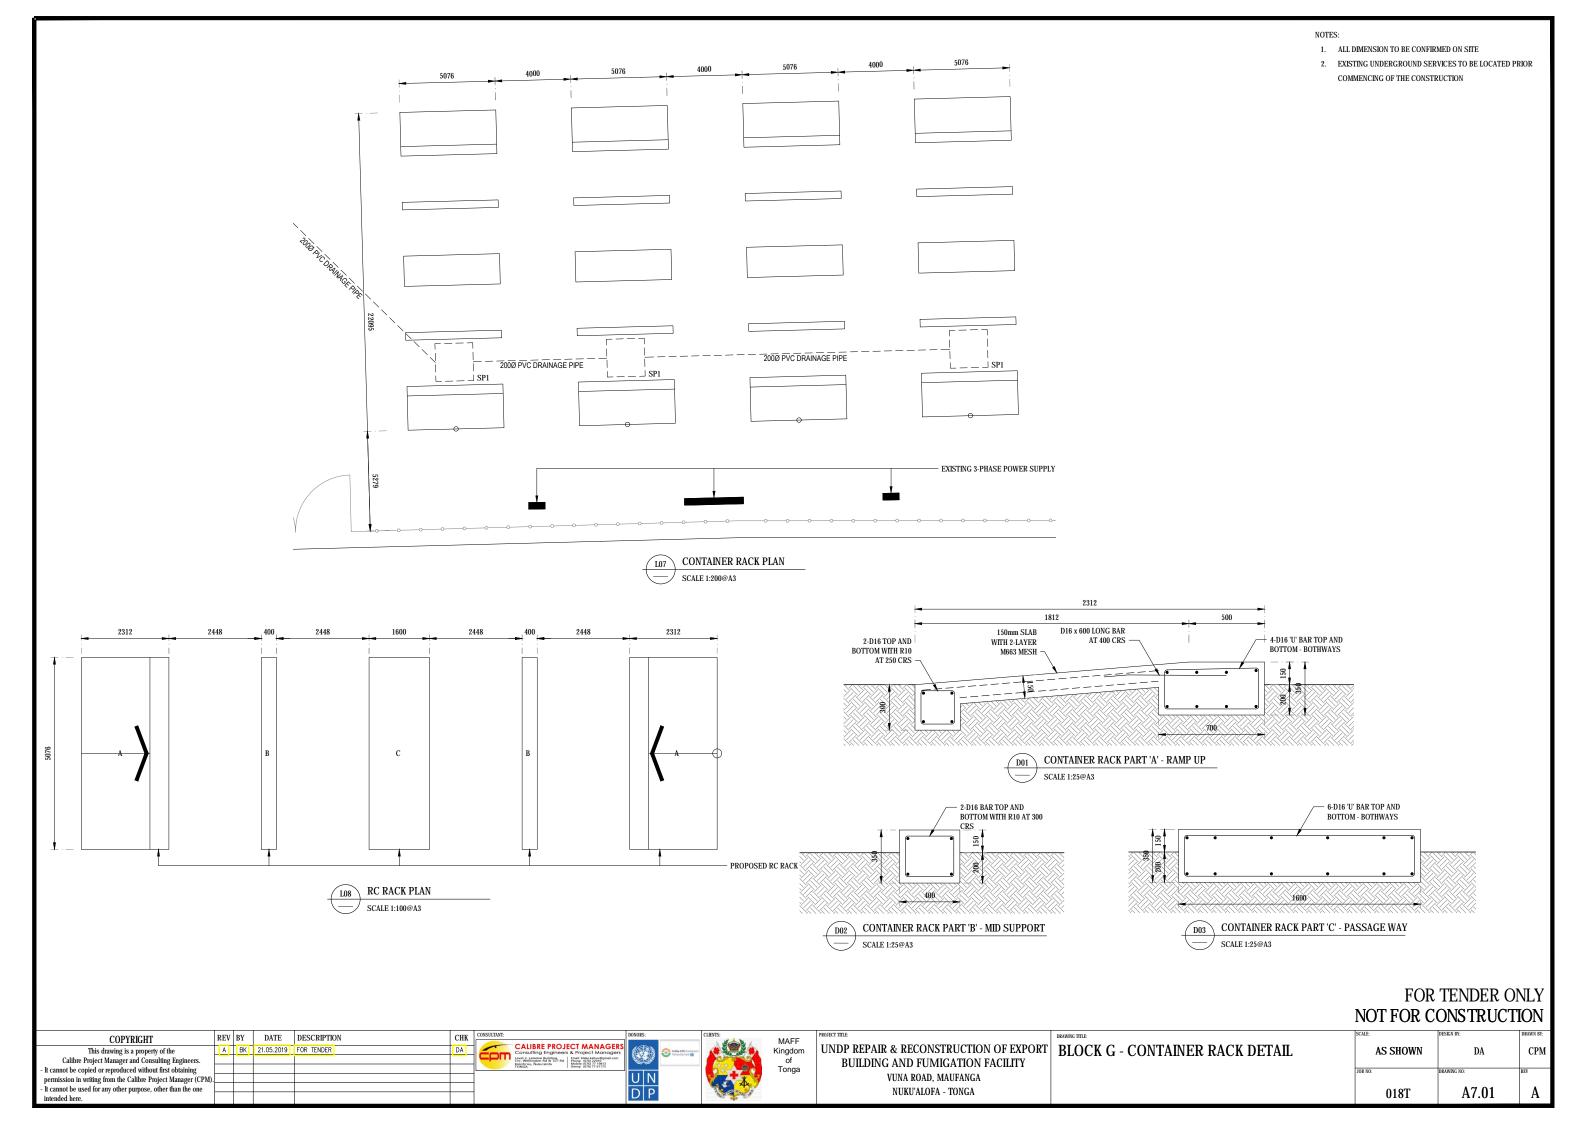

ETAILS         |          |             |                |
| - It cannot be used for any other purpose, other than the one |              |                 |                                                                                                       | DP            | T. T.                   |         | NUKU'ALOFA - TONGA                     | CONSTRUCTION DETAILS          | 018T     | 16 N2       | ۸              |
| intended here.                                                |              |                 |                                                                                                       |               | 43. Jan.                |         | NORCHEOTH TORGIT                       |                               | 0101     | A0.02       | A              |





1. ALL DIMENSION TO BE CONFIRMED ON SITE

#### SCOPE OF WORK:

- 1. CONSTRUCT NEW GENERATOR SHED AND SECURITY
- 2. CONSTRUCT NEW 1.2m ACCESS PATH TO NEW TOILET BLOCK
- 3. CONSTRUCT NEW TOILET BLOCK, LUNCH SHED AND LOCATED ON PLAN
- 4. EXISTING SOAK PIT TO CONNECT TO OPEN DRAIN
- 5. WATER POND AT EXISTING WATER TANK AREA ALLOW TO CUT EXISTING CONCRETE FLOOR SLAB TO DRAIN WATER. MAKE FALL TO NEAREST DRAIN. ALL WATER BOND APPEAR ON EXISTING SLAB TO MAKE SIMILAR DRAIN









|                                                               |        | _          |             |     |                                                                                                                                 |         |                            |         |