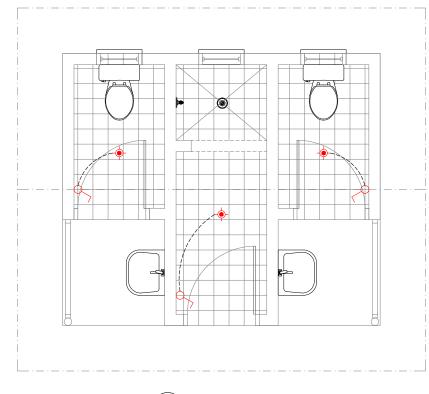

| A         |





SCALE 1:50@A3



COLD WATER RETICULATION LAYOUT

SCALE 1:50@A3



10A LIGHT SWITCH. NOMINALLY MOUNTED 1200mm AFFL UNLESS NOTED OTHERWISE. 15A WHERE INDICATED.

LED CEILING MOUNT LIGHT BULB

NOTES:CONTRACTOR TO CHECK EXISTING MAIN SWITCH BOARD AND ALLOW TO CONNECT NEW LAYOUT TO MAIN SWITCH BOARD

ELECTRICAL LAYOUT
SCALE 1:50@A3

| COPYRIGHT RE                                                  | V BY | DATE       | DESCRIPTION | СНК | CONSULTANT: DONORS: