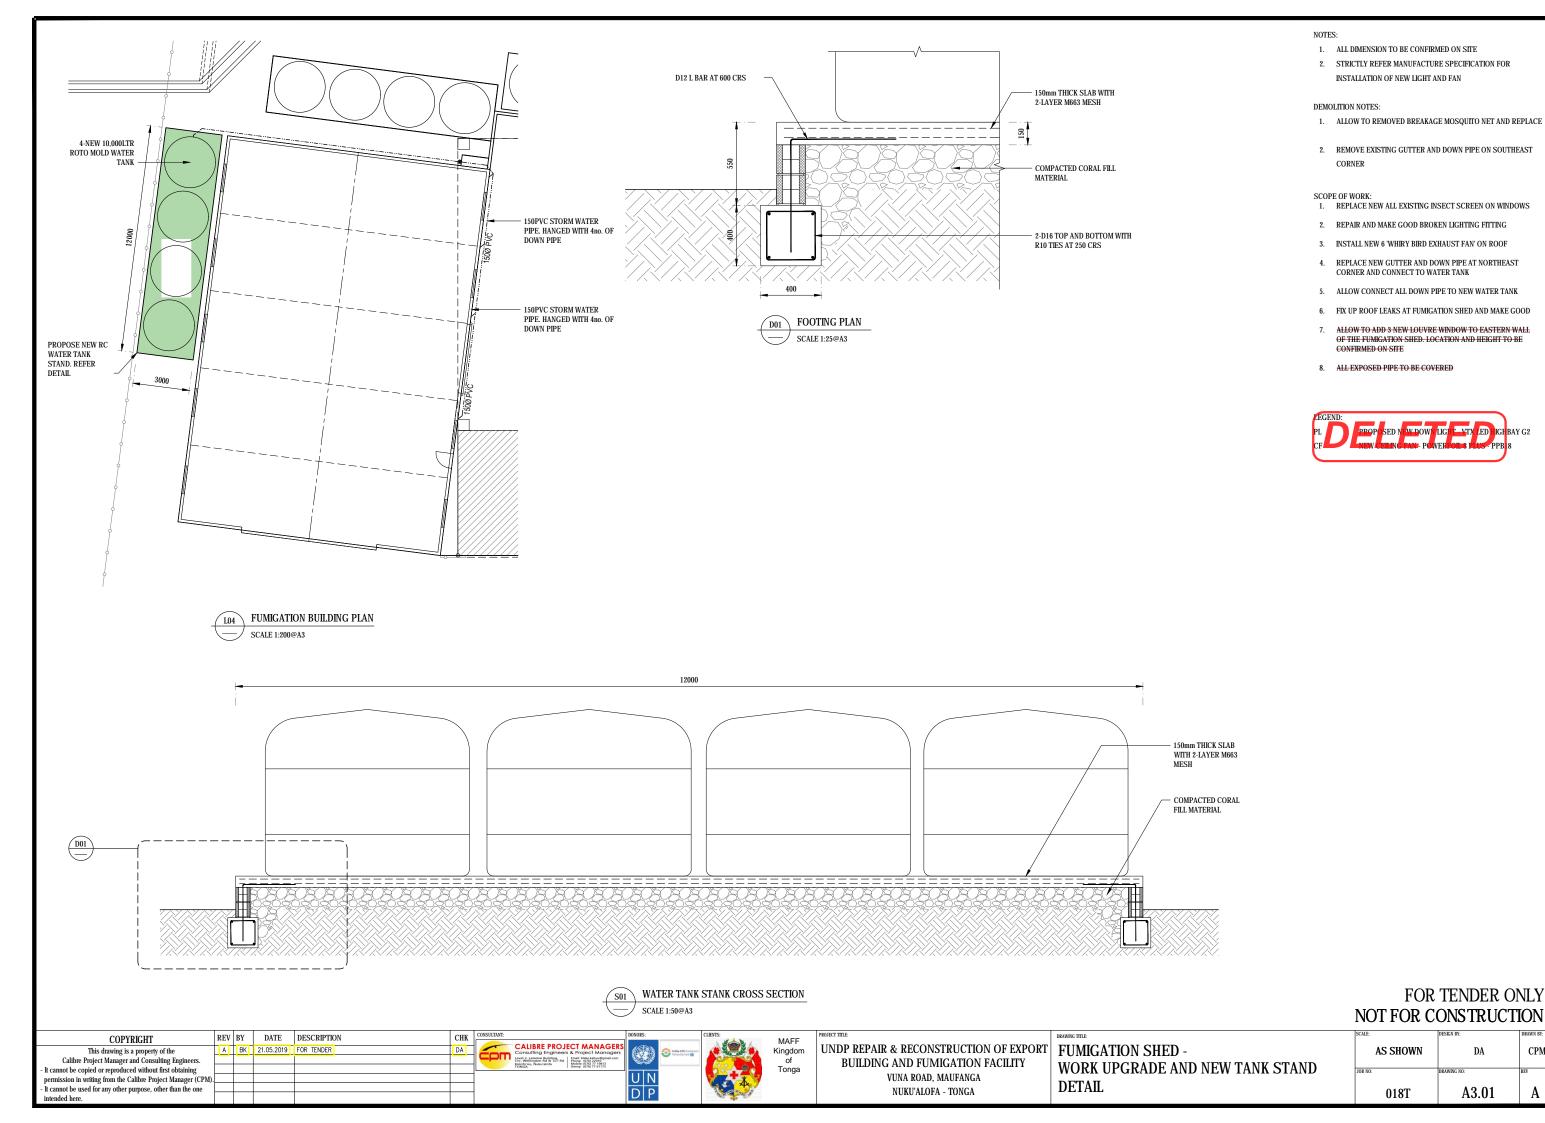

- EXISTING DRAINAGE PIPE

NEW CATCH PIT DETAIL

SCALE 1:25@A3

D04

SIMILAR TO

NOTES:

LEGEND:

PL

CF

DEMOLITION NOTES:

1. ALL DIMENSION TO BE CONFIRMED ON SITE

1. CONNECT DOWN PIPES TO EXISTING WATER TANK

PROPOSED NEW DOWN LIGHT - VTX LED HIGHBAY G2

NEW CEILING FAN - POWERFOIL 8 PLUS - PPB18