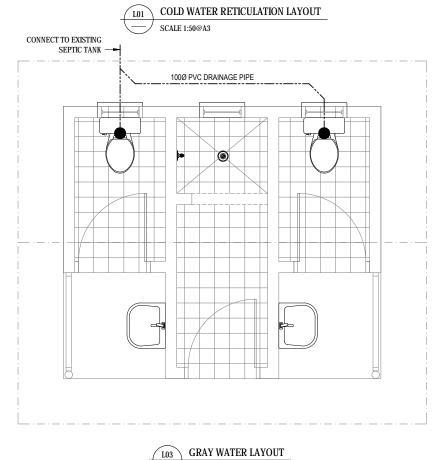

SCALE 1:50@A3

COLD WATER RETICULATION LAYOUT

SCALE 1:50@A3

10A LIGHT SWITCH. NOMINALLY MOUNTED 1200mm AFFL UNLESS NOTED OTHERWISE. 15A WHERE INDICATED.

LED CEILING MOUNT LIGHT BULB

NOTES:CONTRACTOR TO CHECK EXISTING MAIN SWITCH BOARD AND ALLOW TO CONNECT NEW LAYOUT TO MAIN SWITCH BOARD