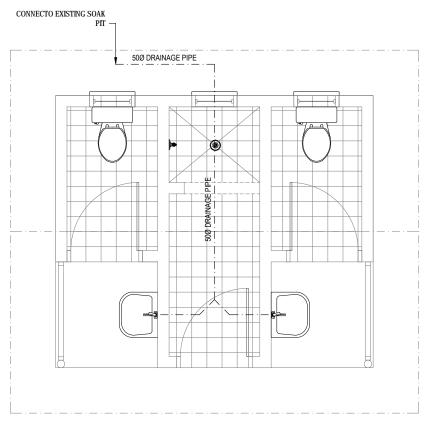

| A         |





SCALE 1:50@A3



COLD WATER RETICULATION LAYOUT

SCALE 1:50@A3



10A LIGHT SWITCH. NOMINALLY MOUNTED 1200mm AFFL UNLESS NOTED OTHERWISE. 15A WHERE INDICATED.

LED CEILING MOUNT LIGHT BULB

NOTES:CONTRACTOR TO CHECK EXISTING MAIN SWITCH BOARD AND ALLOW TO CONNECT NEW LAYOUT TO MAIN SWITCH BOARD

ELECTRICAL LAYOUT
SCALE 1:50@A3

| COPYRIGHT RE                                                  | V BY | DATE       | DESCRIPTION | СНК | CONSULTANT: DONORS: