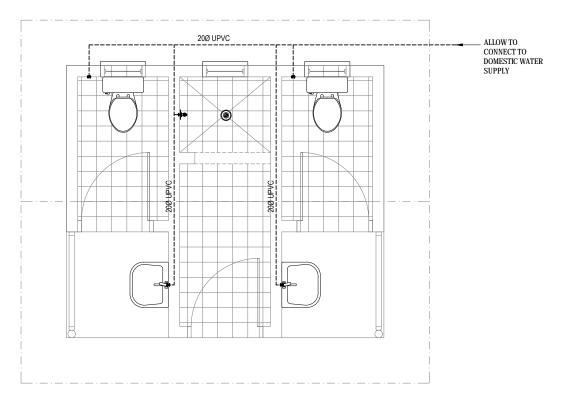

SCALE 1:50@A3

COLD WATER RETICULATION LAYOUT

SCALE 1:50@A3

10A LIGHT SWITCH. NOMINALLY MOUNTED 1200mm AFFL UNLESS NOTED OTHERWISE. 15A WHERE INDICATED.

LED CEILING MOUNT LIGHT BULB

NOTES:CONTRACTOR TO CHECK EXISTING MAIN SWITCH BOARD AND ALLOW TO CONNECT NEW LAYOUT TO MAIN SWITCH BOARD