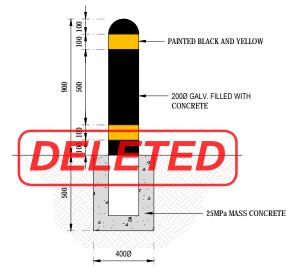

## SAFETY BOLLARD DETAIL SCALE 1:25@A3

| COPYRIGHT REV BY DATE DESCRIPTION CHK CONSULTANT:                                       | DONORS: CLIENT                             | ENTS:                                   | PROJECT TITLE:                         | DRAWING TITLE:     | SCALE:   | DESIGN BY:  | DRAWN BY: |
|-----------------------------------------------------------------------------------------|--------------------------------------------|-----------------------------------------|----------------------------------------|--------------------|----------|-------------|-----------|
| This drawing is a property of the A BK 21.05.2019 FOR TENDER DA CALIBRE PROJECT MANAGEI | S India-UN Development Partnership had (g) | MAFF<br>Government                      | UNDP REPAIR & RECONSTRUCTION OF EXPORT | PROPOSED SITE PLAN | AS SHOWN | DA          | CPM       |
| Calibre Project Manager and Consulting Engineers.                                       |                                            | of of                                   | BUILDING AND FUMIGATION FACILITY       |                    |          |             |           |
| - It cannot be copied or reproduced without first obtaining                             | I I NI                                     | Tonga                                   |                                        |                    | JOB NO:  | DRAWING NO: | REV       |
| permission in writing from the Calibre Project Manager (CPM).                           | U N W                                      | *************************************** | VUNA ROAD, MAUFANGA                    |                    |          |             |           |
| - It cannot be used for any other purpose, other than the one                           | D P                                        |                                         | NUKU'ALOFA - TONGA                     |                    | 018T     | SA.02       | ΙΔ'       |
| intended here.                                                                          |                                            | ****                                    |                                        |                    | 0101     | 571.02      | 7.1       |