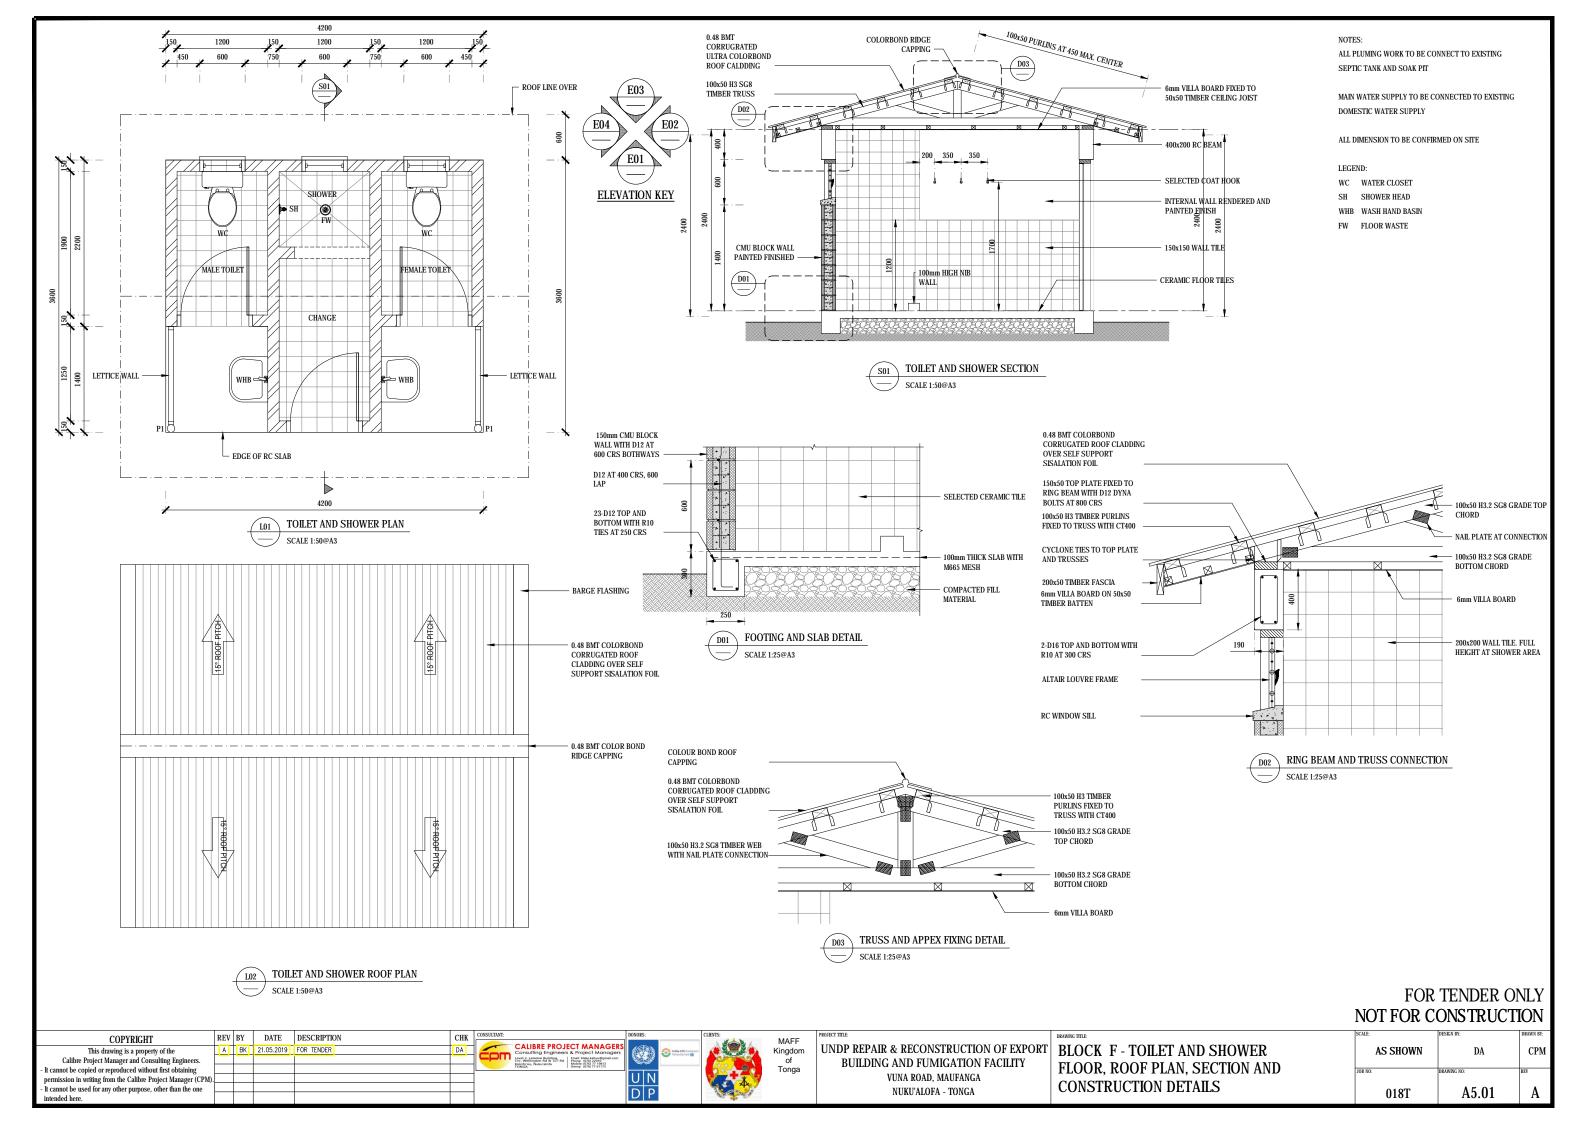

SCALE 1:50@A3

COLD WATER RETICULATION LAYOUT

SCALE 1:50@A3

10A LIGHT SWITCH. NOMINALLY MOUNTED 1200mm AFFL UNLESS NOTED OTHERWISE. 15A WHERE INDICATED.

LED CEILING MOUNT LIGHT BULB

NOTES:CONTRACTOR TO CHECK EXISTING MAIN SWITCH BOARD AND ALLOW TO CONNECT NEW LAYOUT TO MAIN SWITCH BOARD