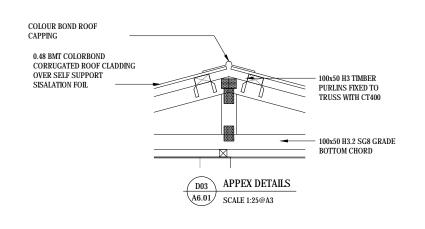

- It cannot be copied or reproduced without first obtaining
permission in writing from the Calibre Project Manager (CPM).

CALIBRE PROJECT MANAGERS
Consulting Engineers & Project Managers
Leve Validington file for the Consulting Engineers
Leve Validington file for the Consulting Engineers (1987) 2017
Level 2, Letama Building,
Level 2, Level

UNDP REPAIR & RECONSTRUCTION OF EXPORT
BUILDING AND FUMIGATION FACILITY
VUNA ROAD, MAUFANGA
NUKU'ALOFA - TONGA

BLOCK G - LUNCH SHED:
FLOOR, ROOF PLAN, SECTON CONSTRUCTION DETAILS

BLOCK G - LUNCH SHED:

FLOOR, ROOF PLAN, SECTION AND

CONSTRUCTION DETAILS

| SCALE:   | DESIGN BY:  | DRAWN BY: |
|----------|-------------|-----------|
| AS SHOWN | DA          | CPM       |
| JOB NO:  | DRAWING NO: | REV       |
| 018T     | A6.01       | A         |







A6.01 SCALE 1:25@A3

## FOR TENDER ONLY NOT FOR CONSTRUCTION

NOTES:

DOMESTIC WATER SUPPLY

PΪΤ

ALL PLUMING WORK TO BE CONNECT TO EXISTING SOAK

MAIN WATER SUPPLY TO BE CONNECTED TO EXISTING

ALL DIMENSION TO BE CONFIRMED ON SITE

| COPYRIGHT REV BY                                              | DATE         | DESCRIPTION CHR |                                                                                                       |               |                         | MAFF    |                                        | DRAWING TILE.                 |          |             | _   <b>/</b>   |
|---------------------------------------------------------------|--------------|-----------------|-----------------------------------------------------------------------------------------------