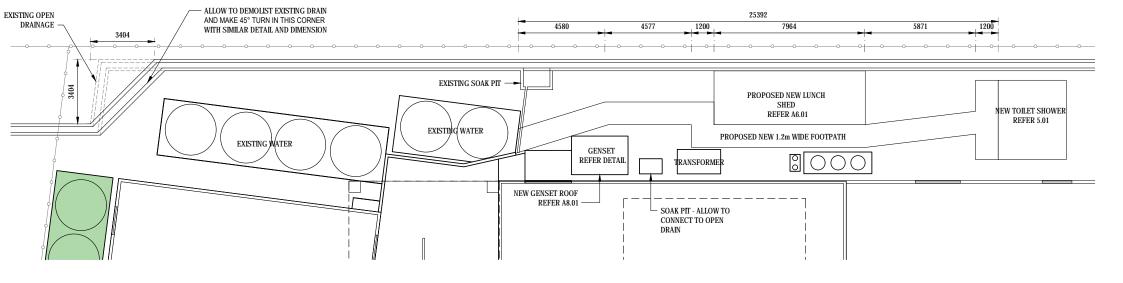

### SCOPE OF WORK:

- 1. INSTALL 8 x SOLAR FLOOD LIGHT TO EAST AND WEST OF THE MAIN BUILDING
- 2. EXISTING DRAINAGE TO CONCRETE TO FALL TO NORTHERN BOUNDARY
- 3. CONTAINER OFFICE CONTRACTOR TO PURCHASE CONTAINER FROM NISHI TRADING. ALL DIMENTION TO BE CONFIRMED PRIOR CONSTRUCTION OF THE FOOTING
- 4. CONTAINER OFFICE LOCATION TO BE CONFIRMED ON SITE
- 5. INSTALL 4 x 2-0M x 2-0m x 2-0m DEEP SOAK PIT AND CONNECTED WITH 200Ø DIAMETER DRAINAGE PIPE