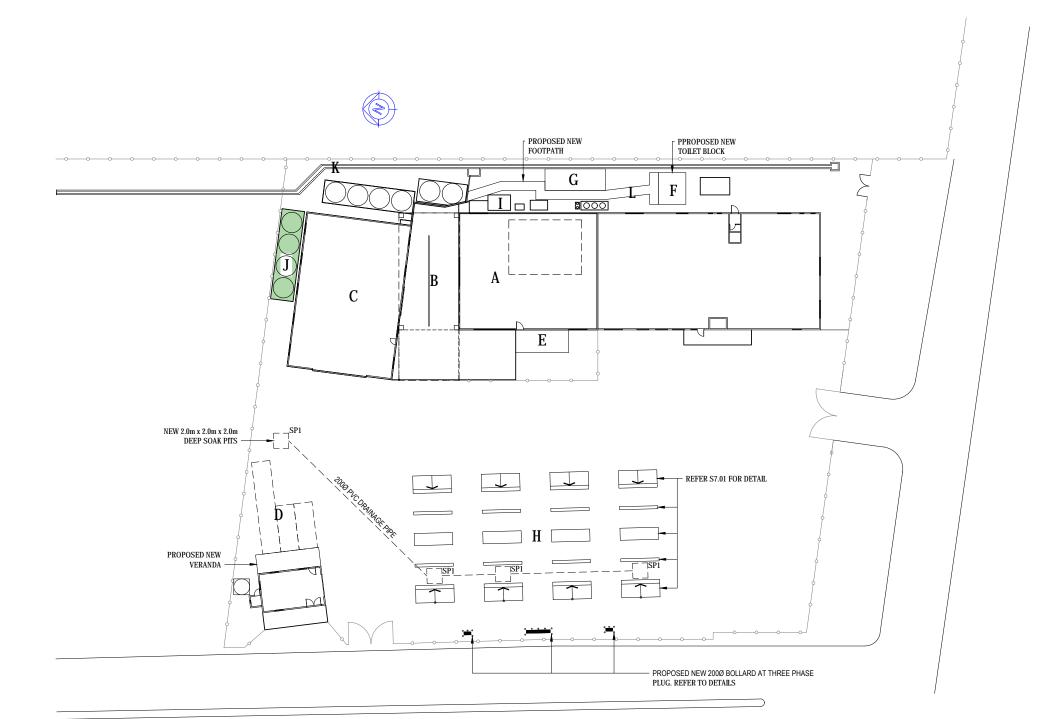

PROPOSED SITE PLAN
SCALE 1:500@A3

### NOTES:

- 1. ALL DIMENSION TO BE CONFIRMED ON SITE
- 2. ALL UNDER GROUND SERVICES TO BE LOCATED PRIOR COMMENCE ANY EXCAVATION ON SITE

#### SITE PLAN SCHEDULE:

| SHEILAN | SCHEDULE.               |           |
|---------|-------------------------|-----------|
| REMARK  | DESCRIPTION             | REFERENCE |
| A       | CHILLER & ROOM          | A1.01     |
| В       | PACK-HOUSE              | A2.01     |
| C       | FUMIGATION SHED         | A3.01     |
| D       | NEW CONTAINER OFFICE    | A3.02     |
| E       | NEW STORAGE ROOM        | A4.01     |
| F       | NEW TOILET BLOCK        | A5.01     |
| G       | NEW LUNCH SHED          | A6.01     |
| H       | CONTAINER RACK          | A7.01     |
| I       | GENERATOR SHED          | A7.02     |
| J - K   | MISCELLANEOUS SITE WORK | A8.01     |

### SCOPE OF WORK:

- 1. INSTALL 8 x SOLAR FLOOD LIGHT TO EAST AND WEST OF THE MAIN BUILDING
- 2. EXISTING DRAINAGE TO CONCRETE TO FALL TO NORTHERN BOUNDARY
- 3. CONTAINER OFFICE CONTRACTOR TO PURCHASE CONTAINER FROM NISHI TRADING. ALL DIMENTION TO BE CONFIRMED PRIOR CONSTRUCTION OF THE FOOTING
- 4. CONTAINER OFFICE LOCATION TO BE CONFIRMED ON SITE
- 5. INSTALL 4 x 2-0M x 2-0m x 2-0m DEEP SOAK PIT AND CONNECTED WITH 200Ø DIAMETER DRAINAGE PIPE

### LEGEND:

SP1 DENOTED 2.0x 2.0m x 2.0m DEEP SOAK PITS