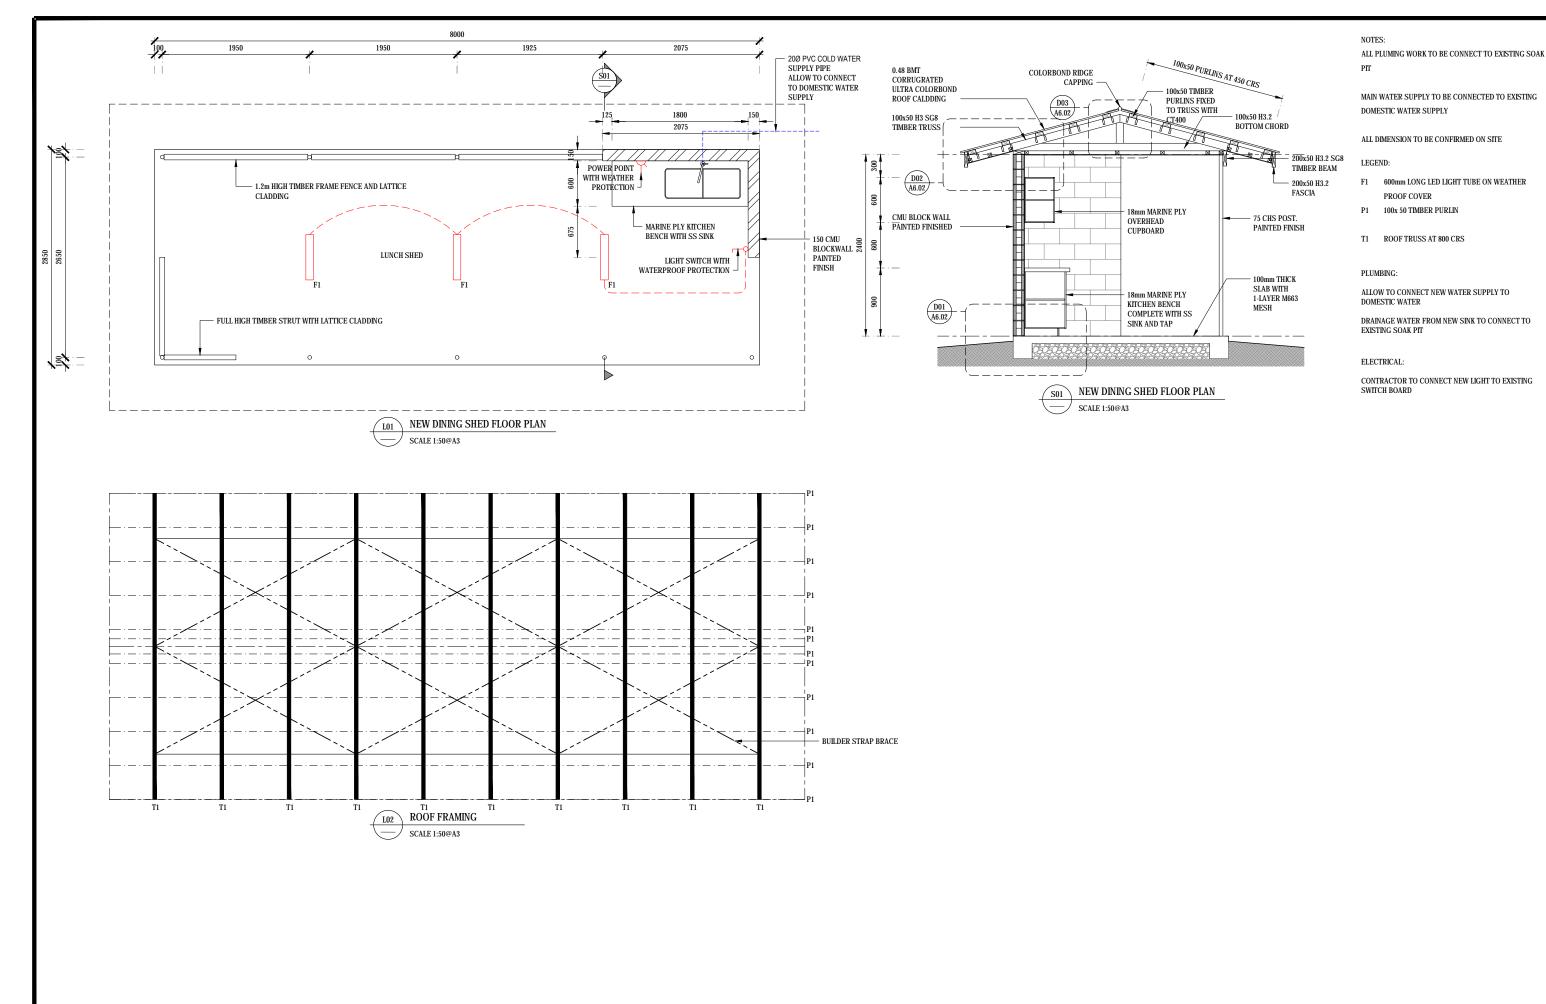

|                                              |            |         |                                        |                    | 0101     | 110.00      | ·-        |



REV BY DATE DESCRIPTION

A BK 21.05.2019 FOR TENDER

This drawing is a property of the
Calibre Project Manager and Consulting Engineers.
- It cannot be copied or reproduced without first obtaining
permission in writing from the Calibre Project Manager (CPM).

CALIBRE PROJECT MANAGERS
Consulting Engineers & Project Managers
Leve Validington file for the Consulting Engineers
Leve Validington file for the Consulting Engineers (1987) 2017
Level 2, Letama Building,
Level 2, Level

UNDP REPAIR & RECONSTRUCTION OF EXPORT
BUILDING AND FUMIGATION FACILITY
VUNA ROAD, MAUFANGA
NUKU'ALOFA - TONGA

BLOCK G - LUNCH SHED:
FLOOR, ROOF PLAN, SECTON CONSTRUCTION DETAILS

BLOCK G - LUNCH SHED:

FLOOR, ROOF PLAN, SECTION AND

CONSTRUCTION DETAILS

| SCALE:   | DESIGN BY:  | DRAWN BY: |
|----------|---------