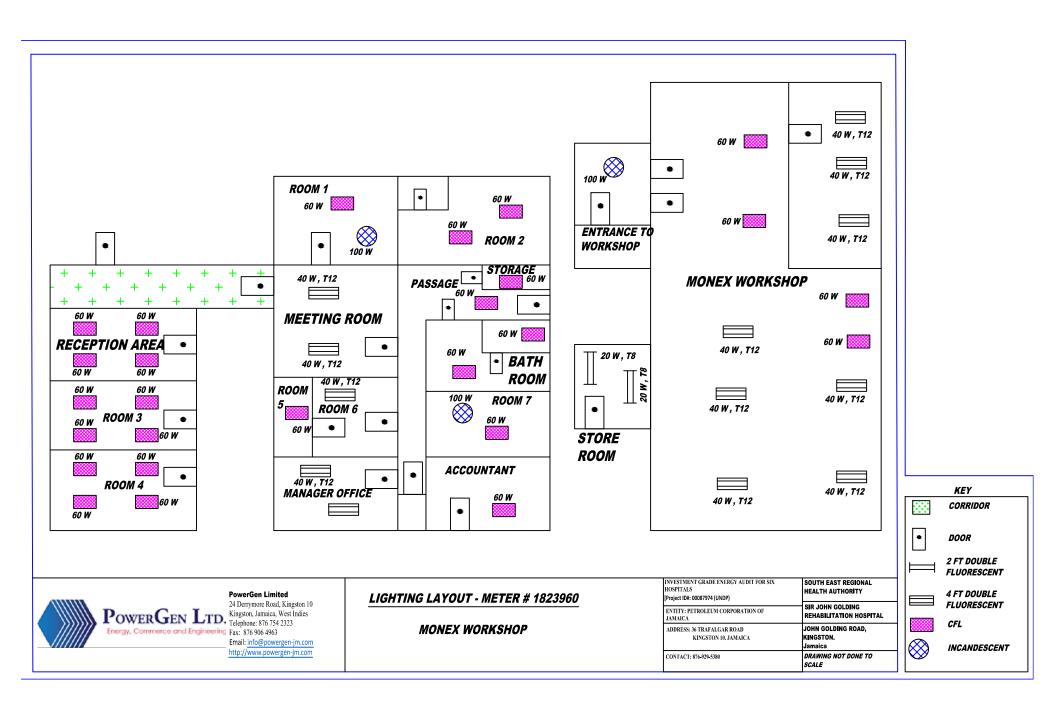

## PowerGen Limited

24 Derrymore Road, Kingston 10

Email: info@powergen-jm.com http://www.powergen-jm.com

LIGHTING LAYOUT - METER # 1823960

**COUNCIL OFFICE** 

| INVESTMENT GRADE ENERGY AUDIT FOR SIX<br>HOSPITALS<br>[Project ID#: 00087974 (UNDP) | SOUTH EAST REGIONAL<br>HEALTH AUTHORITY     |
|-------------------------------------------------------------------------------------|---------------------------------------------|
| ENTITY: PETROLEUM CORPORATION OF JAMAICA                                            | SIR JOHN GOLDING<br>REHABILITATION HOSPITAL |
| ADDRESS: 36 TRAFALGAR ROAD<br>KINGSTON 10. JAMAICA                                  | JOHN GOLDING ROAD,<br>KINGSTON.<br>Jamaica  |
| CONTACT: 876-929-5380                                                               | DRAWING NOT DONE TO<br>SCALE                |