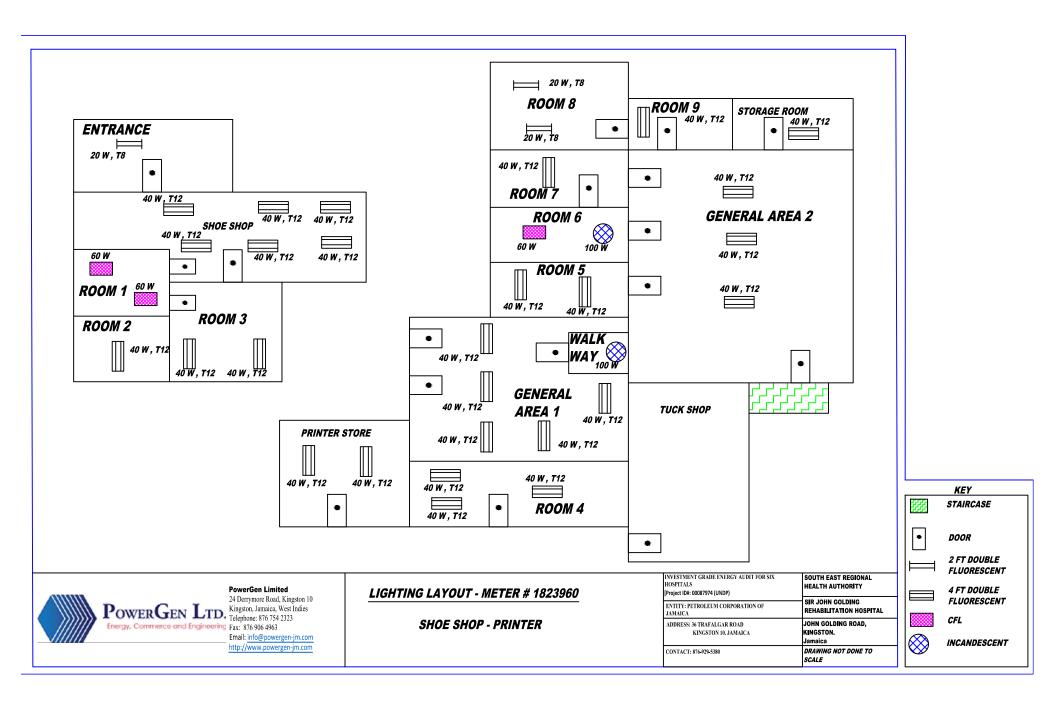

## LIGHTING LAYOUT - METER # 1823960

SITE LAYOUT

| INVESTMENT GRADE ENERGY AUDIT FOR SIX<br>HOSPITALS<br>[Project ID#: 00087974 (UNDP) | SOUTH EAST REGIONAL<br>HEALTH AUTHORITY     |
|-------------------------------------------------------------------------------------|---------------------------------------------|
| ENTITY: PETROLEUM CORPORATION OF<br>JAMAICA                                         | SIR JOHN GOLDING<br>REHABILITATION HOSPITAL |
| ADDRESS: 36 TRAFALGAR ROAD<br>KINGSTON 10. JAMAICA                                  | JOHN GOLDING ROAD,<br>KINGSTON.<br>Jamaica  |
| CONTACT: 876-929-5380                                                               |                                             |