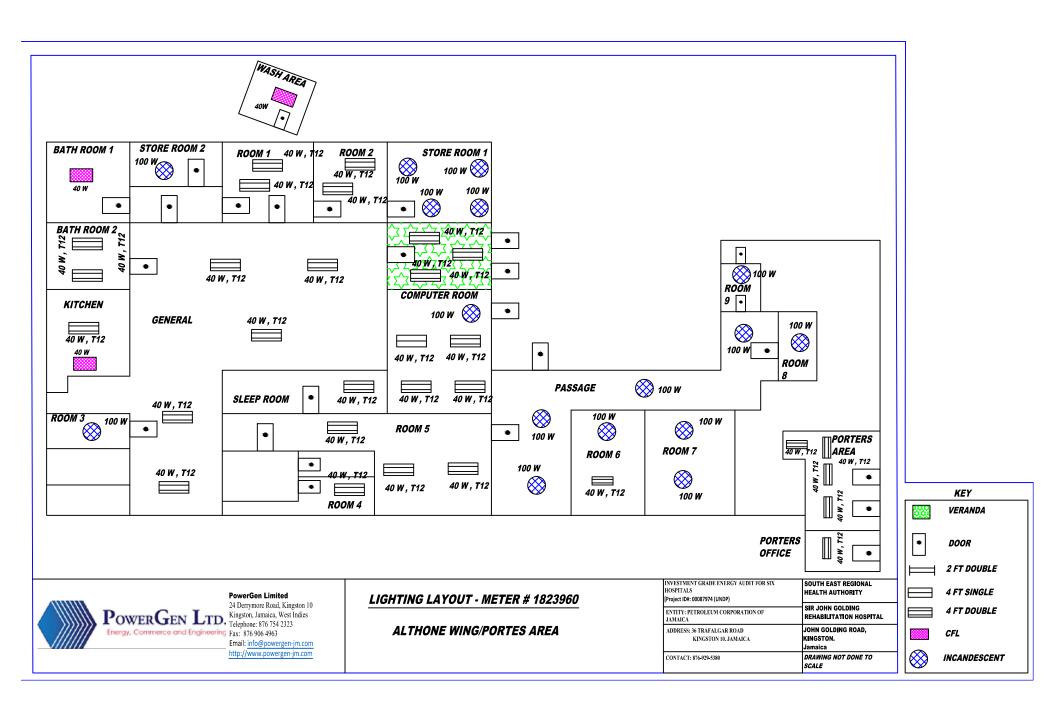

Email: info@powergen-jm.com http://www.powergen-jm.com

## LIGHTING LAYOUT - METER # 1823960

SITE LAYOUT

| INVESTMENT GRADE ENERGY AUDIT FOR SIX<br>HOSPITALS<br>[Project ID#: 00087974 (UNDP) | SOUTH EAST REGIONAL<br>HEALTH AUTHORITY     |
|-------------------------------------------------------------------------------------|---------------------------------------------|
| ENTITY: PETROLEUM CORPORATION OF<br>JAMAICA                                         | SIR JOHN GOLDING<br>REHABILITATION HOSPITAL |
| ADDRESS: 36 TRAFALGAR ROAD<br>KINGSTON 10. JAMAICA                                  | JOHN GOLDING ROAD,<br>KINGSTON.<br>Jamaica  |
| CONTACT: 876-929-5380                                                               |                                             |

## KEY



65W