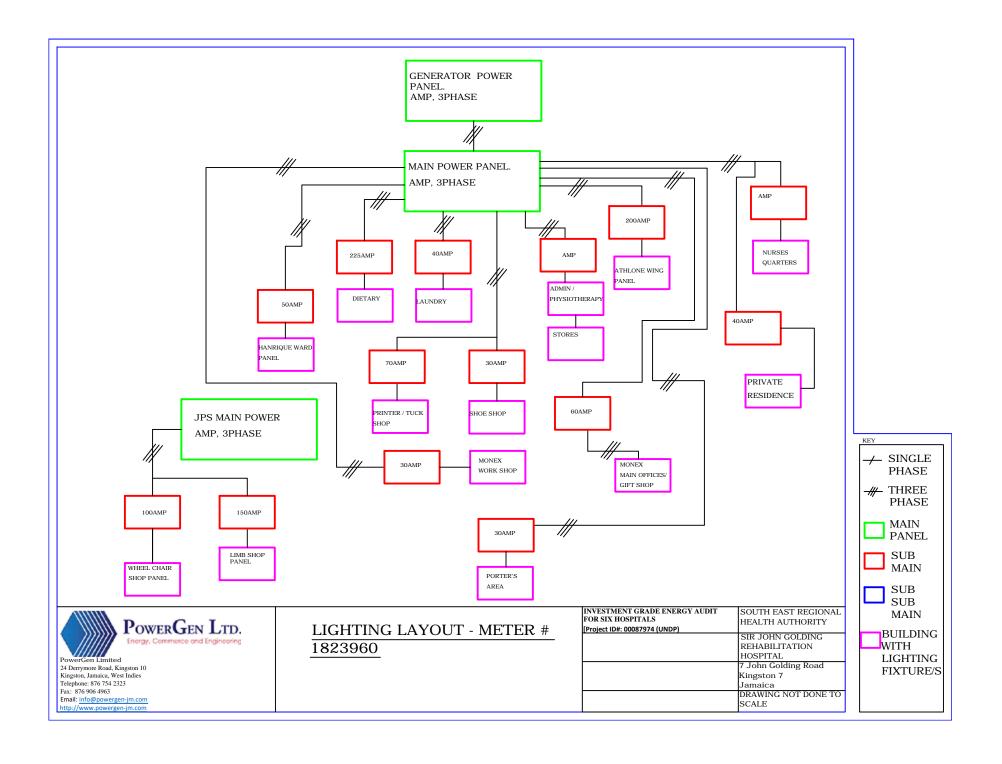

## LIGHTING LAYOUT - METER # 1823960

SITE LAYOUT

| INVESTMENT GRADE ENERGY AUDIT FOR SIX<br>HOSPITALS<br>[Project ID#: 00087974 (UNDP) | SOUTH EAST REGIONAL<br>HEALTH AUTHORITY     |
|-------------------------------------------------------------------------------------|---------------------------------------------|
| ENTITY: PETROLEUM CORPORATION OF<br>JAMAICA                                         | SIR JOHN GOLDING<br>REHABILITATION HOSPITAL |
| ADDRESS: 36 TRAFALGAR ROAD<br>KINGSTON 10. JAMAICA                                  | JOHN GOLDING ROAD,<br>KINGSTON.<br>Jamaica  |
| CONTACT: 876-929-5380                                                               |                                             |