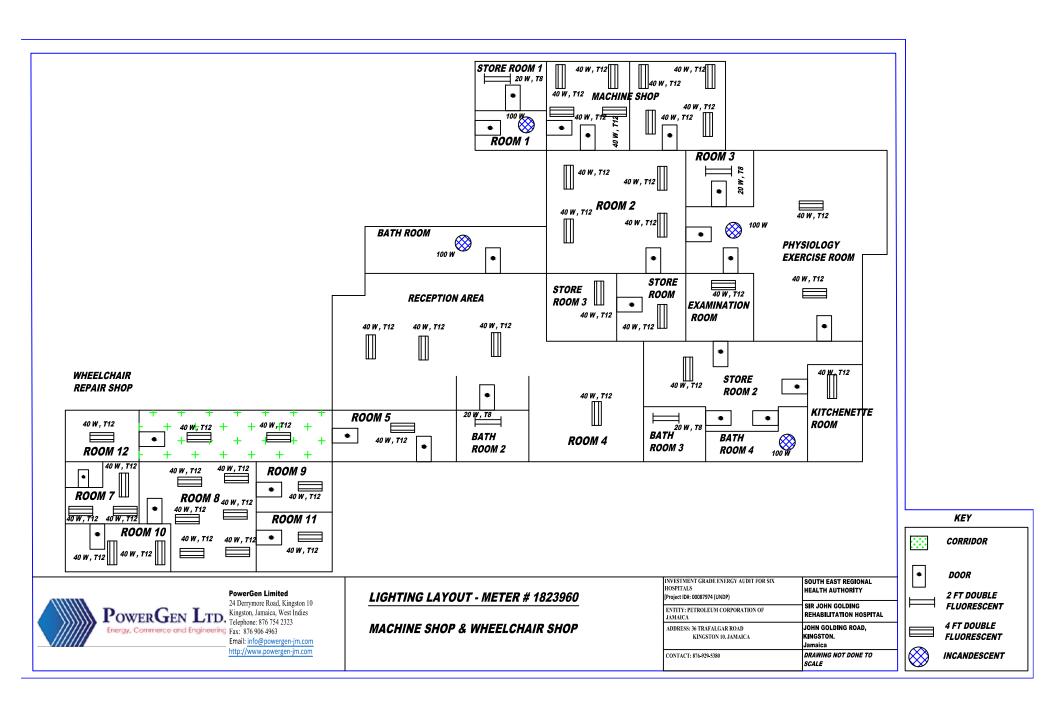

## LIGHTING LAYOUT - METER # 1823960

SITE LAYOUT

| INVESTMENT GRADE ENERGY AUDIT FOR SIX<br>HOSPITALS<br>[Project ID#: 00087974 (UNDP) | SOUTH EAST REGIONAL<br>HEALTH AUTHORITY     |
|-------------------------------------------------------------------------------------|---------------------------------------------|
| ENTITY: PETROLEUM CORPORATION OF<br>JAMAICA                                         | SIR JOHN GOLDING<br>REHABILITATION HOSPITAL |
| ADDRESS: 36 TRAFALGAR ROAD<br>KINGSTON 10. JAMAICA                                  | JOHN GOLDING ROAD,<br>KINGSTON.<br>Jamaica  |
| CONTACT: 876-929-5380                                                               |                                             |