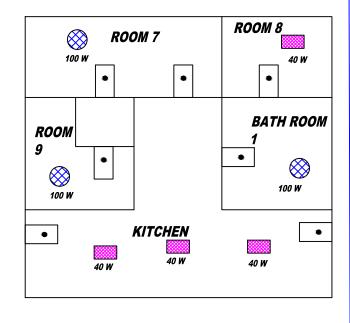

## PowerGen Limited

24 Derrymore Road, Kingston 10

Email: info@powergen-jm.com http://www.powergen-jm.com

LIGHTING LAYOUT - METER # 1823960

**COUNCIL OFFICE** 

| INVESTMENT GRADE ENERGY AUDIT FOR SIX<br>HOSPITALS<br>[Project ID#: 00087974 (UNDP) | SOUTH EAST REGIONAL<br>HEALTH AUTHORITY     |
|-------------------------------------------------------------------------------------|---------------------------------------------|
| ENTITY: PETROLEUM CORPORATION OF JAMAICA                                            | SIR JOHN GOLDING<br>REHABILITATION HOSPITAL |
| ADDRESS: 36 TRAFALGAR ROAD<br>KINGSTON 10. JAMAICA                                  | JOHN GOLDING ROAD,<br>KINGSTON.<br>Jamaica  |
| CONTACT: 876-929-5380                                                               | DRAWING NOT DONE TO<br>SCALE                |