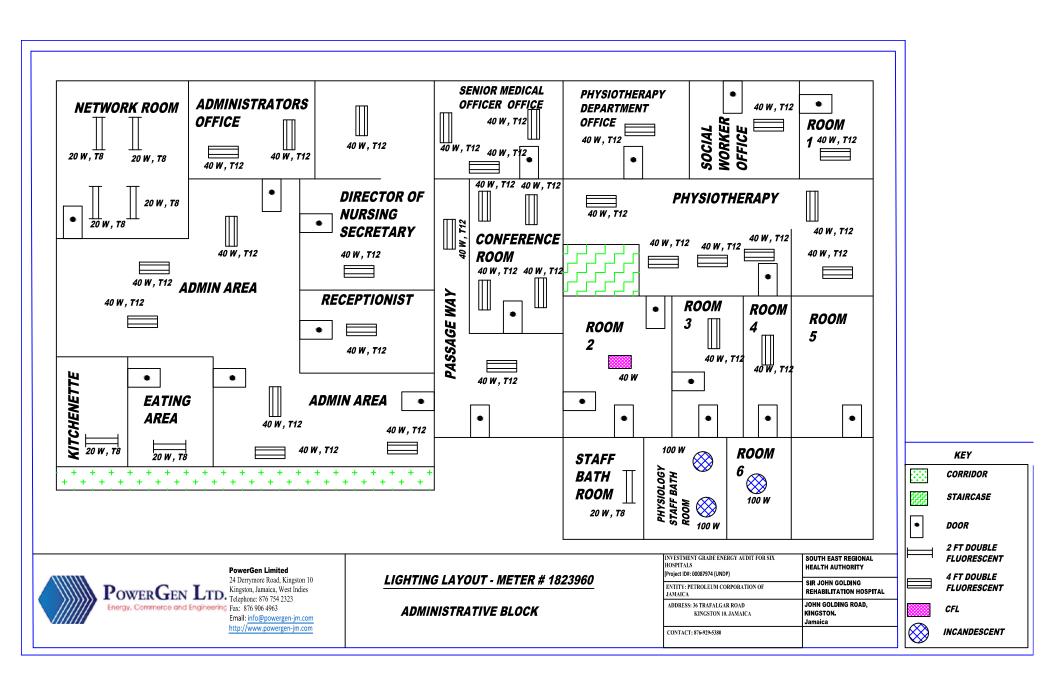

## LIGHTING LAYOUT - METER # 1823960

SITE LAYOUT

| INVESTMENT GRADE ENERGY AUDIT FOR SIX<br>HOSPITALS<br>[Project ID#: 00087974 (UNDP) | SOUTH EAST REGIONAL<br>HEALTH AUTHORITY     |
|-------------------------------------------------------------------------------------|---------------------------------------------|
| ENTITY: PETROLEUM CORPORATION OF<br>JAMAICA                                         | SIR JOHN GOLDING<br>REHABILITATION HOSPITAL |
| ADDRESS: 36 TRAFALGAR ROAD<br>KINGSTON 10. JAMAICA                                  | JOHN GOLDING ROAD,<br>KINGSTON.<br>Jamaica  |
| CONTACT: 876-929-5380                                                               |                                             |