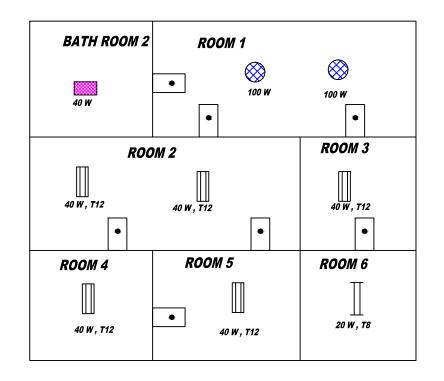

NG LAYOUT - METER # 1823960

SITE LAYOUT

| INVESTMENT GRADE ENERGY AUDIT FOR SIX<br>HOSPITALS<br>[Project ID#: 00087974 (UNDP) | SOUTH EAST REGIONAL<br>HEALTH AUTHORITY     |
|-------------------------------------------------------------------------------------|---------------------------------------------|
| ENTITY: PETROLEUM CORPORATION OF<br>JAMAICA                                         | SIR JOHN GOLDING<br>REHABILITATION HOSPITAL |
| ADDRESS: 36 TRAFALGAR ROAD<br>KINGSTON 10. JAMAICA                                  | JOHN GOLDING ROAD,<br>KINGSTON.<br>Jamaica  |
| CONTACT: 876-929-5380                                                               |                                             |

## KEY



65W DUST TO DAWN FLUORESCENT



40W LED FLOOD LIGHTS



125W SODIUM VAPOR









## PowerGen Limited

24 Derrymore Road, Kingston 10

Email: info@powergen-jm.com http://www.powergen-jm.com

LIGHTING LAYOUT - METER # 1823960

**COUNCIL OFFICE** 

| INVESTMENT GRADE ENERGY AUDIT FOR SIX<br>HOSPITALS<br>[Project ID#: 00087974 (UNDP) | SOUTH EAST REGIONAL<br>HEALTH AUTHORITY     |
|-------------------------------------------------------------------------------------|---------------------------------------------|
| ENTITY: PETROLEUM CORPORATION OF JAMAICA                                            | SIR JOHN GOLDING<br>REHABILITATION HOSPITAL |
| ADDRESS: 36 TRAFALGAR ROAD<br>KINGSTON 10. JAMAICA                                  | JOHN GOLDING ROAD,<br>KINGSTON.<br>Jamaica  |
| CONTACT: 876-929-5380                                                               | DRAWI