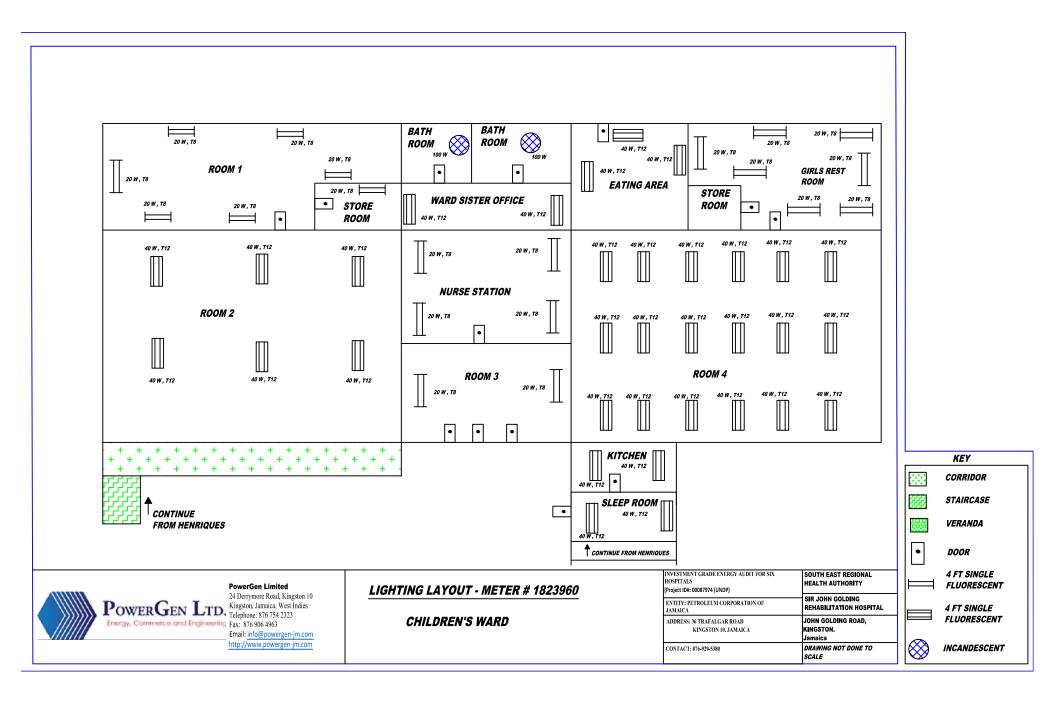

Email: info@powergen-jm.com http://www.powergen-jm.com

## LIGHTING LAYOUT - METER # 1823960

SITE LAYOUT

| INVESTMENT GRADE ENERGY AUDIT FOR SIX<br>HOSPITALS<br>[Project ID#: 00087974 (UNDP) | SOUTH EAST REGIONAL<br>HEALTH AUTHORITY     |
|-------------------------------------------------------------------------------------|---------------------------------------------|
| ENTITY: PETROLEUM CORPORATION OF<br>JAMAICA                                         | SIR JOHN GOLDING<br>REHABILITATION HOSPITAL |
| ADDRESS: 36 TRAFALGAR ROAD<br>KINGSTON 10. JAMAICA                                  | JOHN GOLDING ROAD,<br>KINGSTON.<br>Jamaica  |
| CONTACT: 876-929-5380                                                               |                                             |

## KEY



65