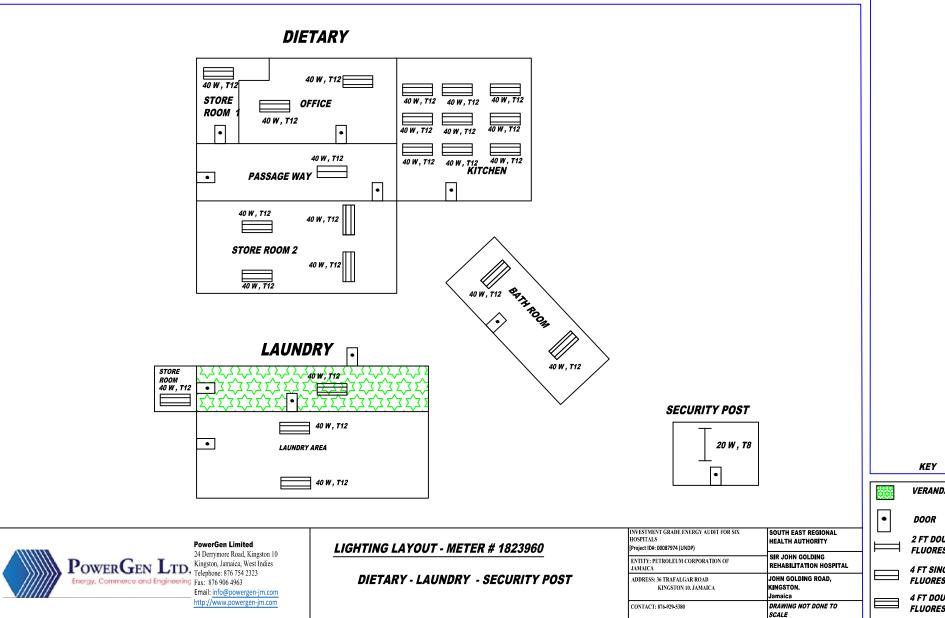

## PowerGen Limited

24 Derrymore Road, Kingston 10

Email: info@powergen-jm.com http://www.powergen-jm.com

LIGHTING LAYOUT - METER # 1823960

**COUNCIL OFFICE** 

| INVESTMENT GRADE ENERGY AUDIT FOR SIX<br>HOSPITALS<br>[Project ID#: 00087974 (UNDP) | SOUTH EAST REGIONAL<br>HEALTH AUTHORITY     |
|-------------------------------------------------------------------------------------|---------------------------------------------|
| ENTITY: PETROLEUM CORPORATION OF JAMAICA                                            | SIR JOHN GOLDING<br>REHABILITATION HOSPITAL |
| ADDRESS: 36 TRAFALGAR ROAD<br>KINGSTON 10. JAMAICA                                  | JOHN GOLDING ROAD,<br>KINGSTON.<br>Jamaica  |
| CONTACT: 876-929-5380                                                               | DRAWING NOT DONE TO<br>SCALE                |