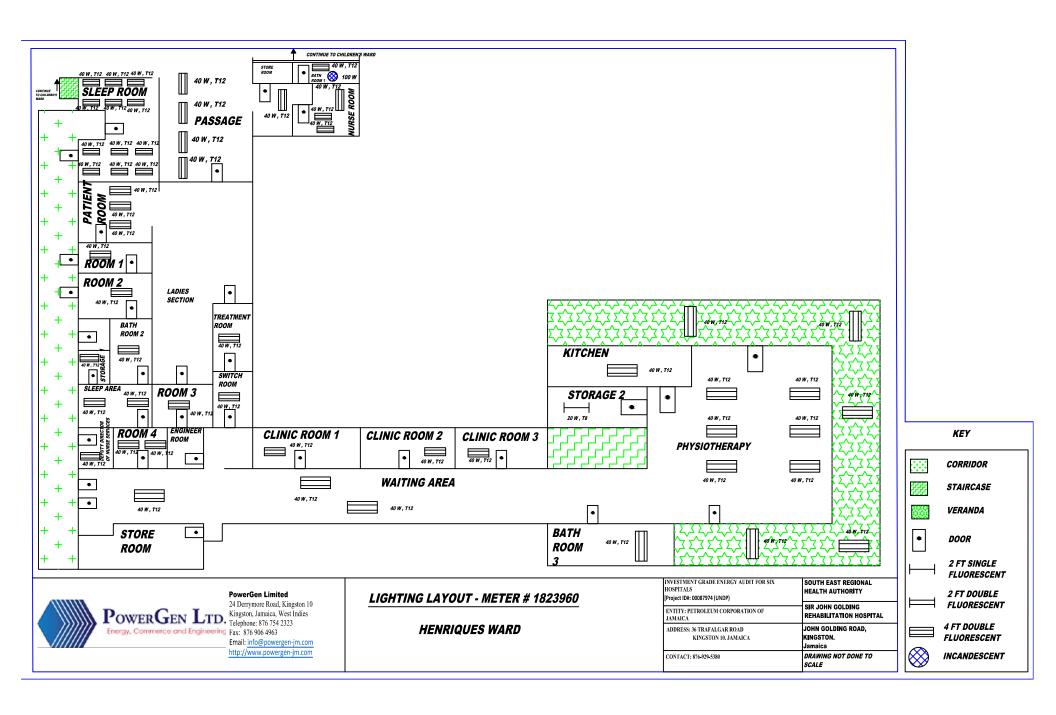

## PowerGen Limited

24 Derrymore Road, Kingston 10

Email: info@powergen-jm.com http://www.powergen-jm.com

LIGHTING LAYOUT - METER # 1823960

**COUNCIL OFFICE** 

| INVESTMENT GRADE ENERGY AUDIT FOR SIX<br>HOSPITALS<br>[Project ID#: 00087974 (UNDP) | SOUTH EAST REGIONAL<br>HEALTH AUTHORITY     |
|-------------------------------------------------------------------------------------|---------------------------------------------|
| ENTITY: PETROLEUM CORPORATION OF JAMAICA                                            | SIR JOHN GOLDING<br>REHABILITATION HOSPITAL |
| ADDRESS: 36 TRAFALGAR ROAD<br>KINGSTON 10. JAMAICA                                  | JOHN GOLDING ROAD,<br>KINGSTON.<br>Jamaica  |
| CONTACT: 876-929-5380                                                               | DRAWING NOT DONE TO<br>SCALE                |