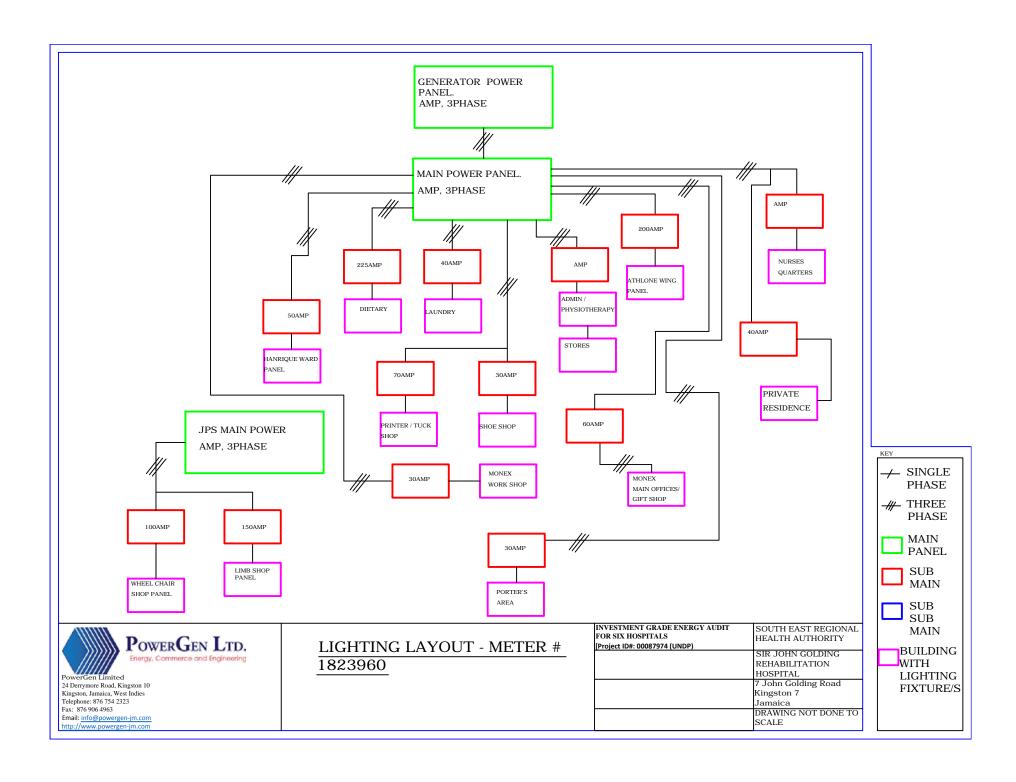

Email: info@powergen-jm.com http://www.powergen-jm.com

## LIGHTING LAYOUT - METER # 1823960

SITE LAYOUT

| INVESTMENT GRADE ENERGY AUDIT FOR SIX<br>HOSPITALS<br>[Project ID#: 00087974 (UNDP) | SOUTH EAST REGIONAL<br>HEALTH AUTHORITY     |
|-------------------------------------------------------------------------------------|---------------------------------------------|
| ENTITY: PETROLEUM CORPORATION OF<br>JAMAICA                                         | SIR JOHN GOLDING<br>REHABILITATION HOSPITAL |
| ADDRESS: 36 TRAFALGAR ROAD<br>KINGSTON 10. JAMAICA                                  | JOHN GOLDING ROAD,<br>KINGSTON.<br>Jamaica  |
| CONTACT: 876-929-5380                                                               |                                             |

## KEY



65W DU