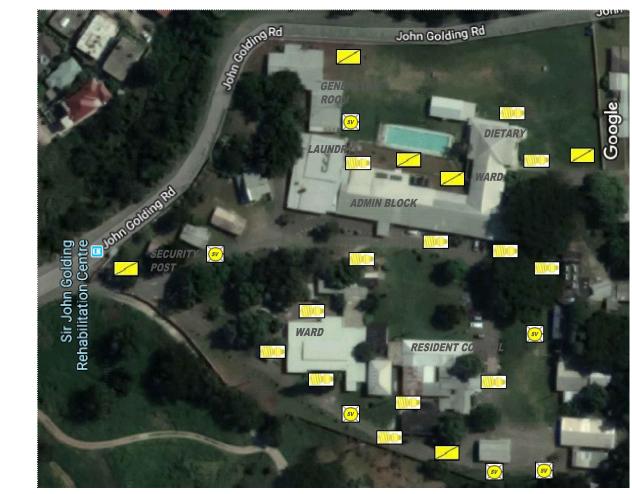

## LIGHTING LAYOUT - METER # 1823960

SITE LAYOUT

| INVESTMENT GRADE ENERGY AUDIT FOR SIX<br>HOSPITALS<br>[Project ID#: 00087974 (UNDP) | SOUTH EAST REGIONAL<br>HEALTH AUTHORITY     |
|-------------------------------------------------------------------------------------|---------------------------------------------|
| ENTITY: PETROLEUM CORPORATION OF<br>JAMAICA                                         | SIR JOHN GOLDING<br>REHABILITATION HOSPITAL |
| ADDRESS: 36 TRAFALGAR ROAD<br>KINGSTON 10. JAMAICA                                  | JOHN GOLDING ROAD,<br>KINGSTON.<br>Jamaica  |
| CONTACT: 876-929-5380                                                               |                                             |

## KEY

65W DUST TO DAWN FLUORESCENT

40W LED FLOOD LIGHTS

125W SODIUM VAPOR