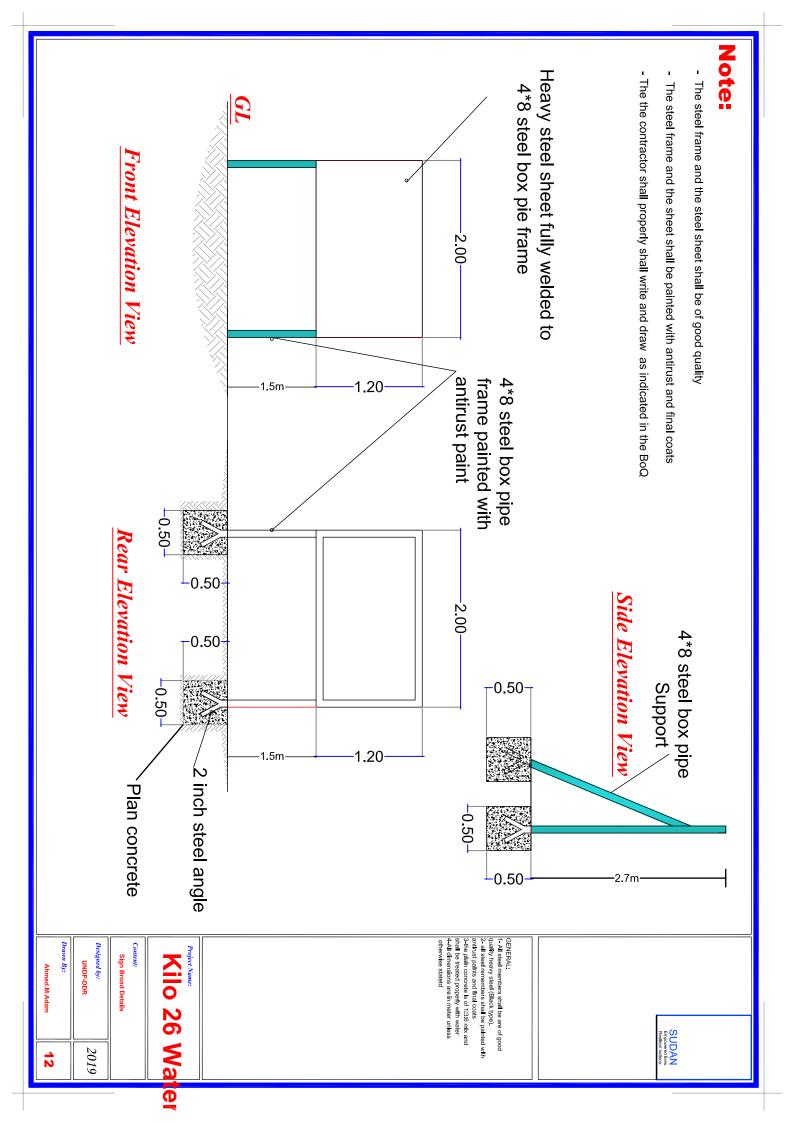

e all necessary information for evaluation



Controller



10,000 gallon heavy duty water tank

### Note:

- The solar cell shall be mounted on steel / aluminum stands
- The total output of the solar cells shall decided after pumping test
- but should not be less 3.5KVA
- The solar cell be properly installed to manufacturers directions
- All electrical cables shall be through electrical pipes protected and trenched





10,000 gallon heavy duty water tank

### Note:

- The solar cell shall be mounted on steel / aluminum stands
- The total output of the solar cells shall decided after pumping test
- but should not be less 3.5KVA
- The solar cell be properly installed to manufacturers directions
- All electrical cables shall be through electrical pipes protected and trenched



UNDP