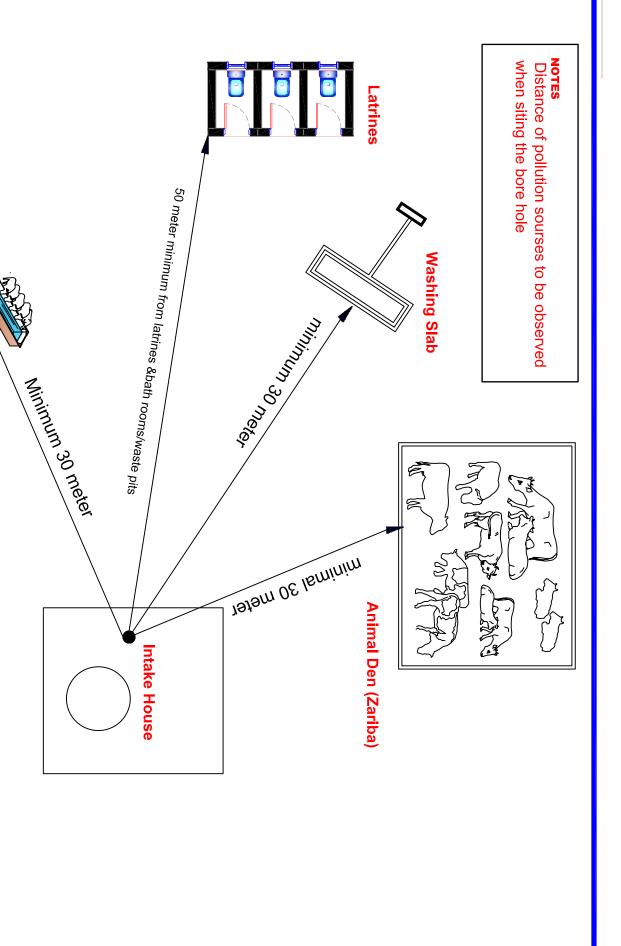

# Set of Drawings for Kilo 26 Village Water Yard



Khashm Elgirba Locality-Kassla State





Leged

Type 1 Valve 3/4 inch 🖂
Type 1 Valve 3 inch 🖂
Pump 3 inch

### Master Plan

Kilo 26 Village Water Yard

UNDP = 0

Water Tank Drawings

Oct 2019

9







UNDP



Kilo 26 Water Yard

**Animal Troughs** 

Ahmed.M.Adam Pollution sources distances Oct 2019

## Solar Panels in 5 strings in parrells



### Note:



- The total output of the solar cells shall decided based on the current

- The solar cell shall be mounted on galvanized stands

loads with margin but should not be less that 4 KVA

- The solar stands shall be fixed with plain concrete footings
- The solar cell be properly installed to manufacturers directions
- All electrical cables shall be through electrical pipes protected and trenched
- Bidder quoting for different arrangement or design has to state so and should provide all necessary information for evaluation



Controller



10,000 gallon heavy duty water tank

### Note:

- The solar cell shall be mounted on steel / aluminum stands