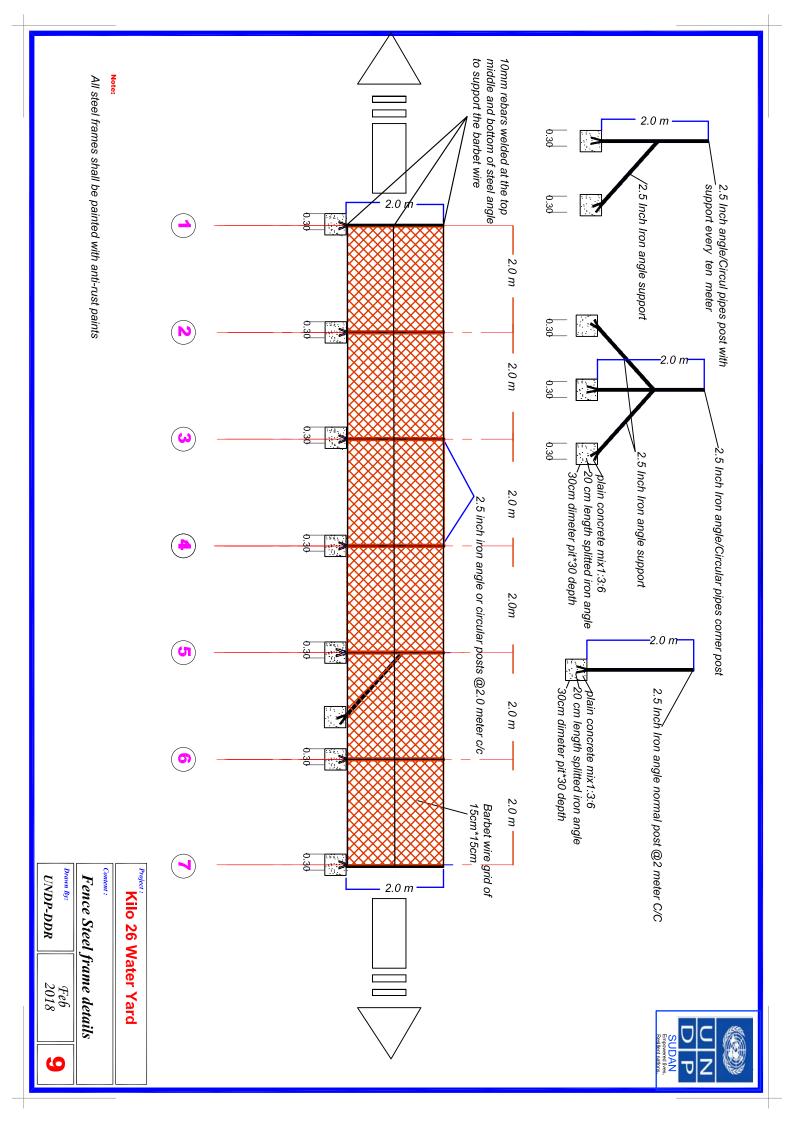

provide all necessary information for evaluation



Controller



10,000 gallon heavy duty water tank

### Note:

- The solar cell shall be mounted on steel / aluminum stands
- The total output of the solar cells shall decided after pumping test
- but should not be less 3.5KVA
- The solar cell be properly installed to manufacturers directions
- All electrical cables shall be through electrical pipes protected and trenched





10,000 gallon heavy duty water tank

### Note:

- The solar cell shall be mounted on steel / aluminum stands
- The total output of the solar cells shall decided after pumping test
- but should not be less 3.5KVA
- The solar cell be properly installed to manufacturers directions
- All electrical cables shall be through electrical pipes protected and trenched



UNDP