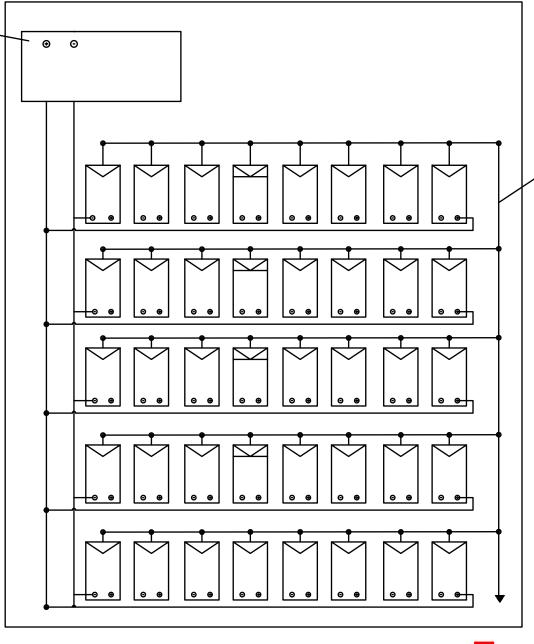

# Set of Drawings for Kilo 26 Village Water Yard



Khashm Elgirba Locality-Kassla State





Leged

Type 1 Valve 3/4 inch 🖂
Type 1 Valve 3 inch 🖂
Pump 3 inch

### Master Plan

Kilo 26 Village Water Yard

UNDP = 0

Water Tank Drawings

Oct 2019

9







UNDP



Kilo 26 Water Yard

**Animal Troughs** 

Ahmed.M.Adam Pollution sources distances Oct 2019

## Solar Panels in 5 strings in parrells



### Note:



- The total output of the solar cells shall decided based on the current

- The solar cell shall be mounted on galvanized stands

loads with margin but should not be less that 4 KVA

- The solar stands shall be fixed with plain concrete footings
- The solar cell be properly installed to manufacturers directions
- All electrical cables shall be through electrical pipes protected and trenched
- Bidder quoting for different arrangement or design has to state so and should provide all necessary information for evaluation



Controller



10,000 gallon heavy duty water tank

### Note:

- The solar cell shall be mounted on steel / aluminum stands
- The total output of the solar cells shall decided after pumping test
- but should not be less 3.5KVA
- The solar cell be properly inst