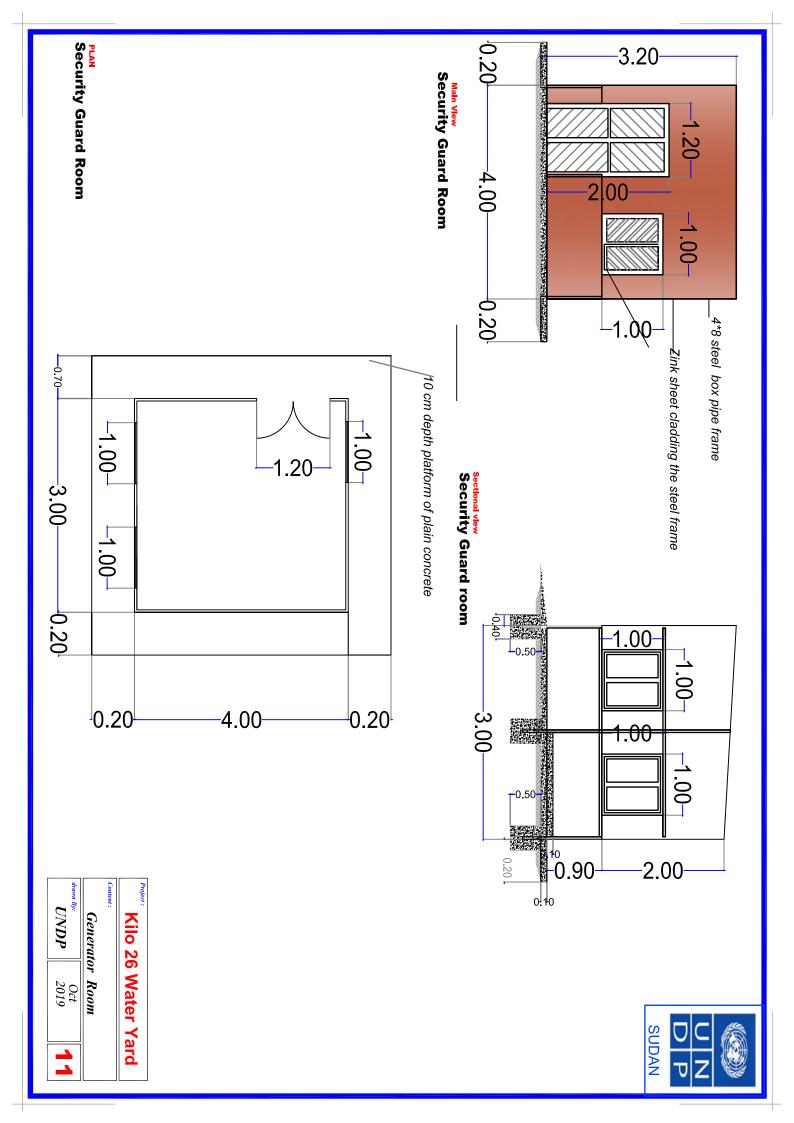

ide all necessary information for evaluation



Controller



10,000 gallon heavy duty water tank

### Note:

- The solar cell shall be mounted on steel / aluminum stands
- The total output of the solar cells shall decided after pumping test
- but should not be less 3.5KVA
- The solar cell be properly installed to manufacturers directions
- All electrical cables shall be through electrical pipes protected and trenched





10,000 gallon heavy duty water tank

### Note:

- The solar cell shall be mounted on steel / aluminum stands
- The total output of the solar cells shall decided after pumping test
- but should not be less 3.5KVA
- The solar cell be properly installed to manufacturers directions
- All electrical cables shall be through electrical pipes protected and trenched



UNDP