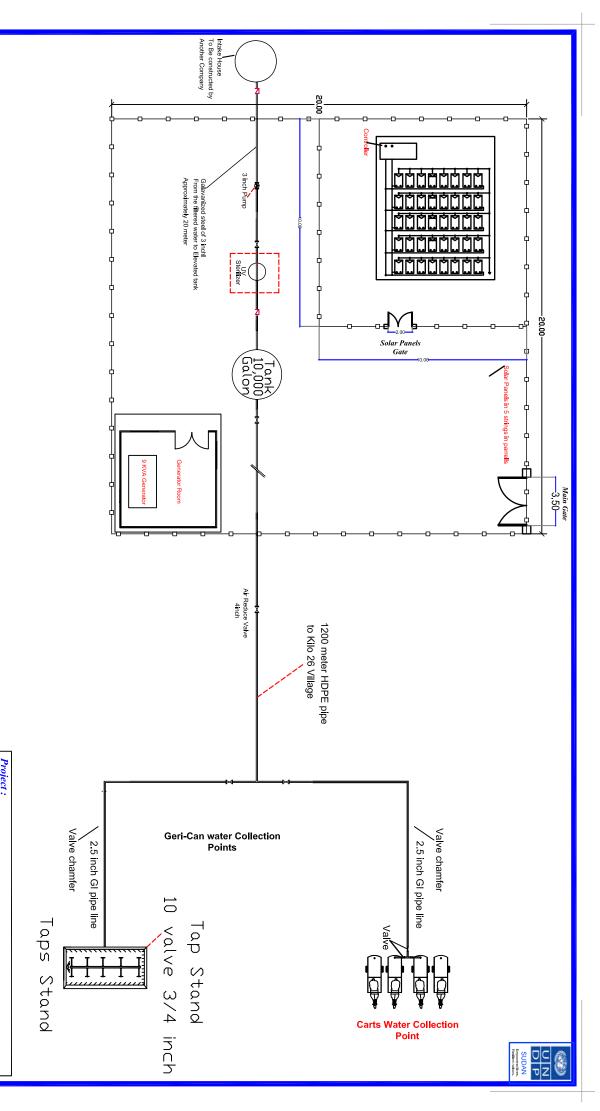

### Master Plan

Kilo 26 Village Water Yard

UNDP = 0

Water Tank Drawings

Oct 2019

9

UNDP

Kilo 26 Water Yard

## Solar Panels in 5 strings in parrells

### Note:

- The total output of the solar cells shall decided based on the current

- The solar cell shall be mounted on galvanized stands

loads with margin but should not be less that 4 KVA

- The solar stands shall be fixed with plain concrete footings
- The solar cell be properly installed to manufacturers directions
- All electrical cables shall be through electrical pipes protected and trenched
- Bidder quoting for different arrangement or design has to state so and should provide all necessary information for evaluation

Controller

10,000 gallon heavy duty water tank