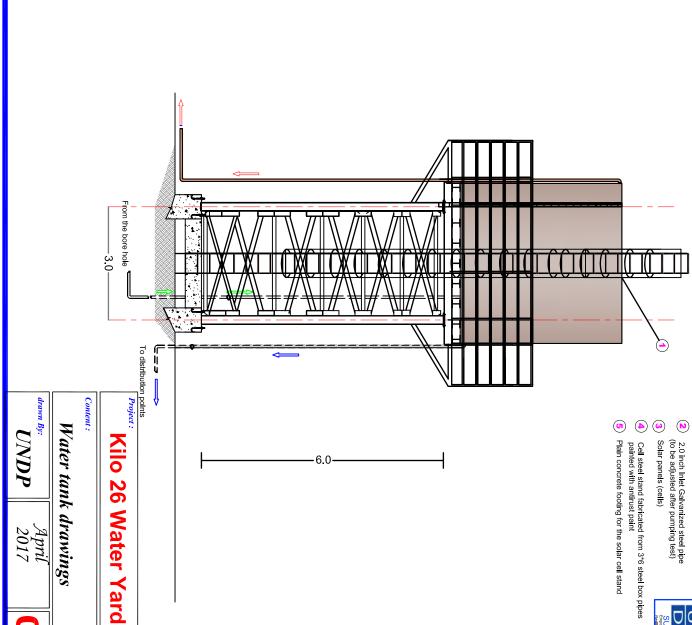

### Note:

- The solar cell shall be mounted on steel / aluminum stands
- The total output of the solar cells shall decided after pumping test
- but should not be less 3.5KVA
- The solar cell be properly installed to manufacturers directions
- All electrical cables shall be through electrical pipes protected and trenched