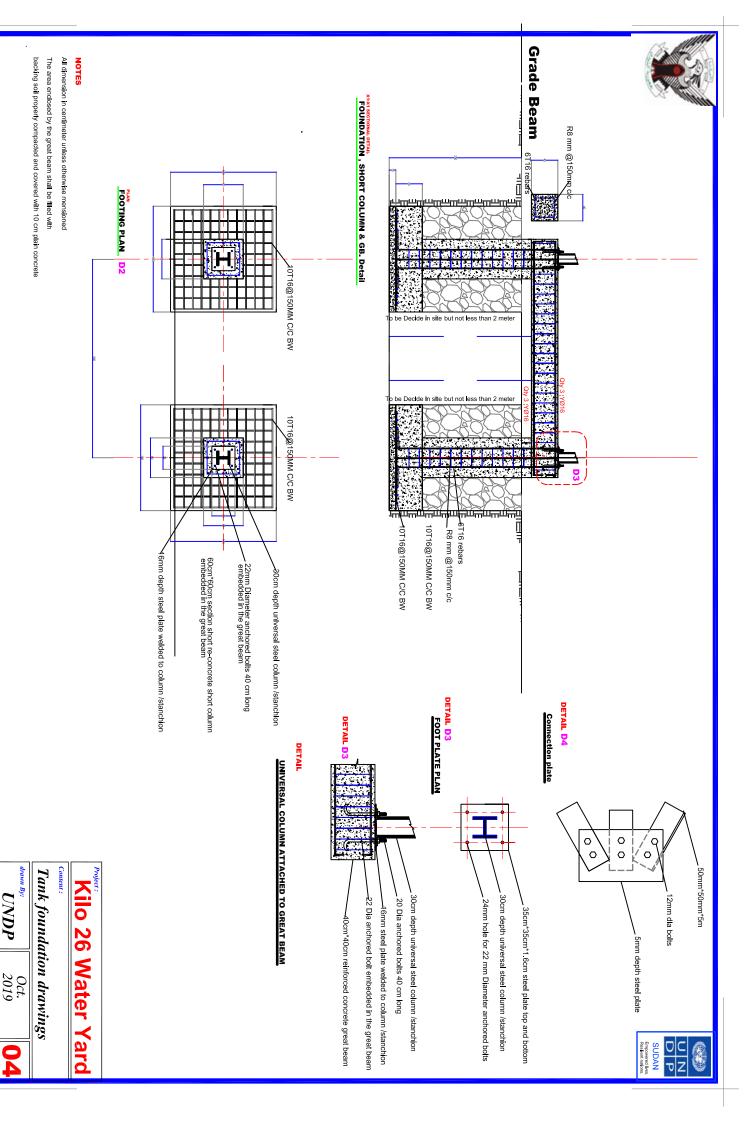

# Set of Drawings for Kilo 26 Village Water Yard



Khashm Elgirba Locality-Kassla State





Leged

Type 1 Valve 3/4 inch 🖂
Type 1 Valve 3 inch 🖂
Pump 3 inch

### Master Plan

Kilo 26 Village Water Yard

UNDP = 0

Water Tank Drawings

Oct 2019

9







UNDP



Kilo 26 Water Yard

**Animal Troughs** 

Ahmed.M.Adam Pollution sources distances Oct 2019

## Solar Panels in 5 strings in parrells



### Note:



- The total output of the solar cells shall decided based on the current

- The solar cell shall be mounted on galvanized stands

loads with margin but should not be less that 4 KVA

- The solar stands shall be fixed with plain concrete footings
- The solar cell be properly installed to manufacturers directions
- All electrical cables shall be through electrical pipes protected and trenched
- Bidder quoting for different arrangement or design has to state so and should provide all necessary information for evaluation



Controller



10,000 gallon heavy duty water tank

### Note:

- The solar cell shall be mounted on steel / aluminum