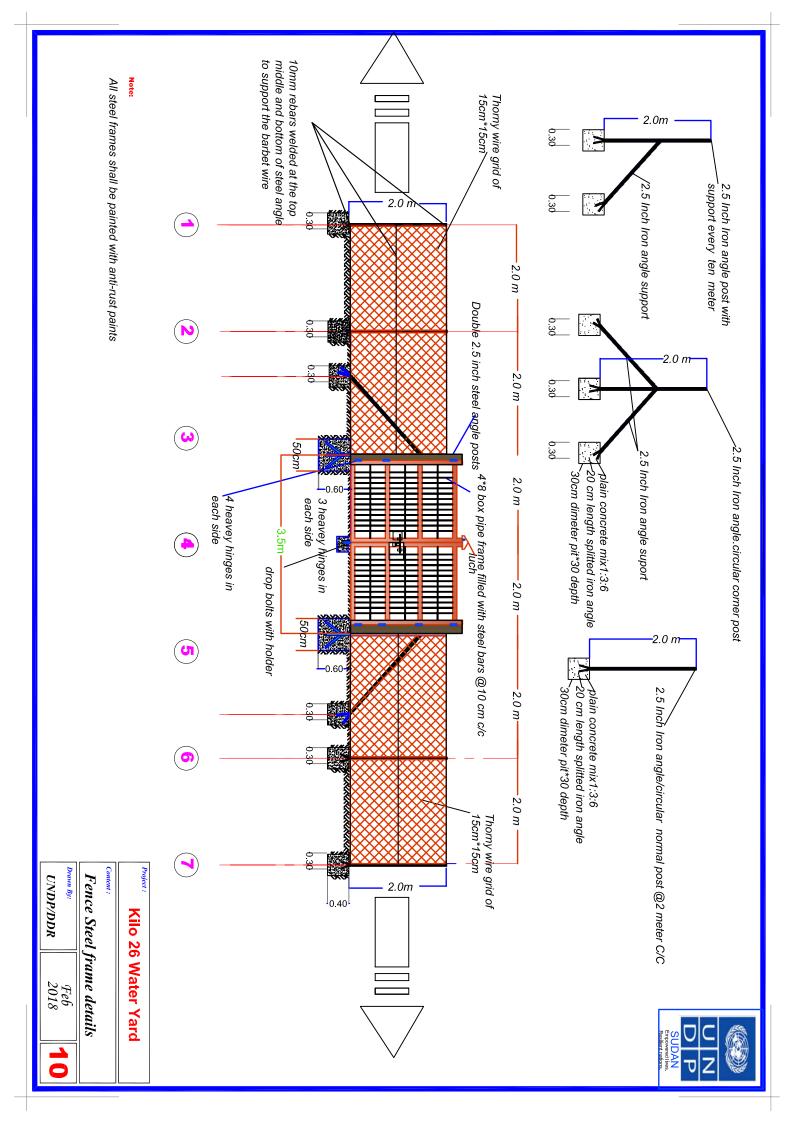

ovide all necessary information for evaluation



Controller



10,000 gallon heavy duty water tank

### Note:

- The solar cell shall be mounted on steel / aluminum stands
- The total output of the solar cells shall decided after pumping test
- but should not be less 3.5KVA
- The solar cell be properly installed to manufacturers directions
- All electrical cables shall be through electrical pipes protected and trenched





10,000 gallon heavy duty water tank

### Note:

- The solar cell shall be mounted on steel / aluminum stands
- The total output of the solar cells shall decided after pumping test
- but should not be less 3.5KVA
- The solar cell be properly installed to manufacturers directions
- All electrical cables shall be through electrical pipes protected and trenched



UNDP