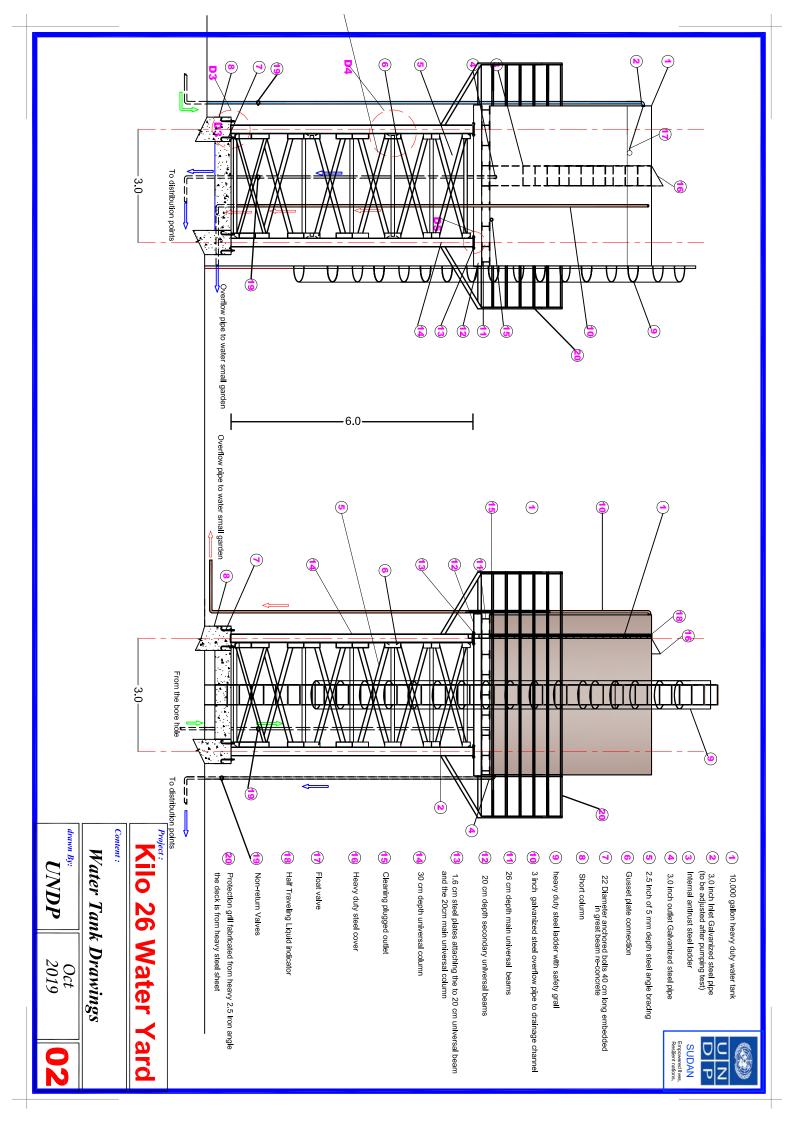

### Master Plan

Kilo 26 Village Water Yard

UNDP = 0

Water Tank Drawings

Oct 2019

9

UNDP

Kilo 26 Water Yard

10,000 gallon heavy duty water tank

### Note:

- The solar cell shall be mounted on steel / aluminum stands
- The total output of the solar cells shall decided after pumping test
- but should not be less 3.5KVA
- The solar cell be properly installed to manufacturers directions
- All electrical cables shall be through electrical pipes protected and trenched