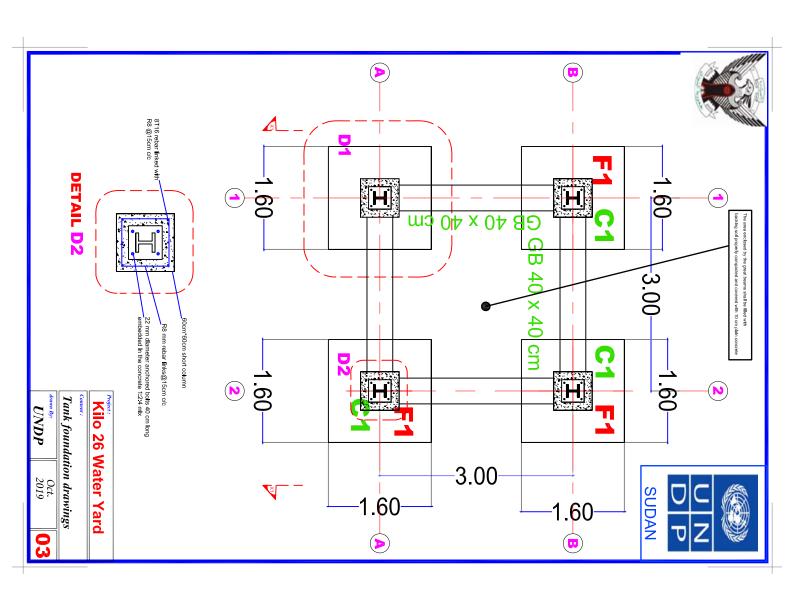

### Master Plan

Kilo 26 Village Water Yard

UNDP = 0

Water Tank Drawings

Oct 2019

9

UNDP

Kilo 26 Water Yard