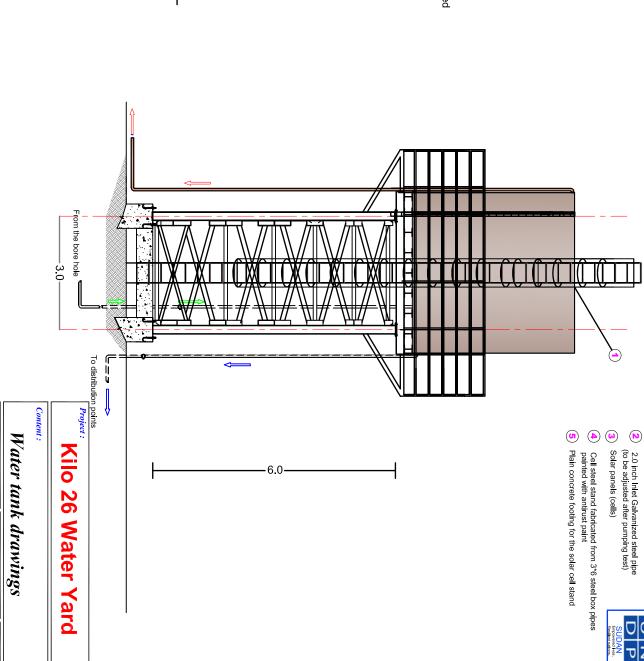

### Note:

- The solar cell shall be mounted on steel / aluminum stands
- The total output of the solar cells shall decided after pumping test
- but should not be less 3.5KVA
- The solar cell be properly installed to manufacturers directions
- All electrical cables shall be through electrical pipes protected and trenched