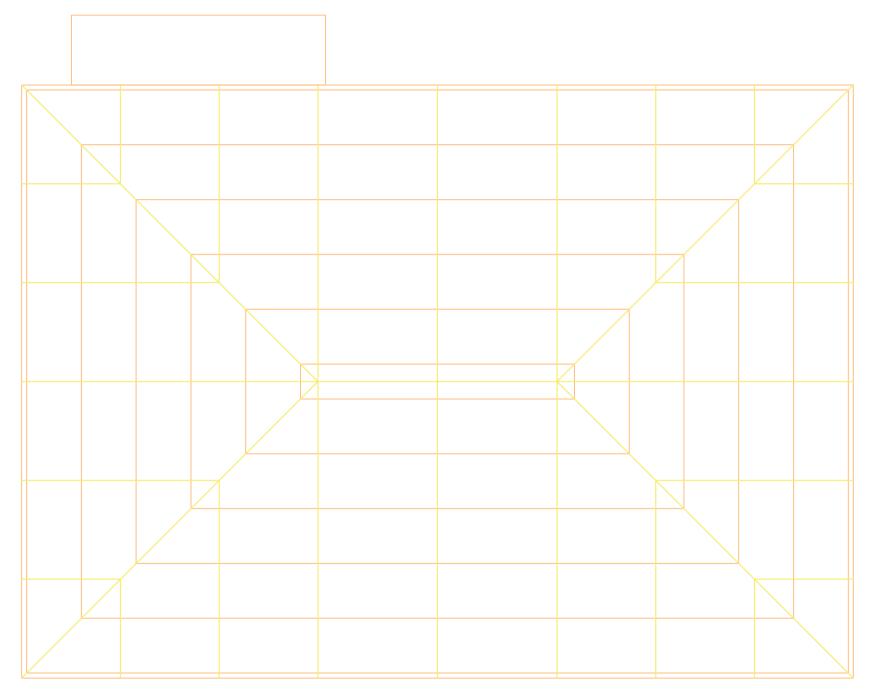

CONSTRUCTION OF (36' × 24' × 14') Multi- Purpose HALL IN Thantwe DISTRICT OFFICE



FOOTING & RETAINING WALL PLAN

CONSTRUCTION OF (36' × 24' × 14') Multi- Purpose HALL IN Thantwe DISTRICT OFFICE



CONSTRUCTION OF (36' × 24' × 14') Multi-Purpose HALL IN Thantwe DISTRICT OFFICE



CONSTRUCTION OF (36' × 24' × 14') Multi-Purpose HALL IN Thantwe DISTRICT OFFICE



CONSTRUCTION OF  $(36' \times 24' \times 14')$  Multi-Purpose HALL IN Thantwe DISTRICT OFFICE







CONSTRUCTION OF (36' × 24' × 14') Multi-Purpose HALL IN Thantwe DISTRICT OFFICE



PURLIN PLAN

## CONSTRUCTION OF (36' × 24' × 14') Multi- Purpose HALL IN Thantwe DISTRICT OFFICE



**ROOFING PLAN** 



Detail of Truss Rafter





Back Side View