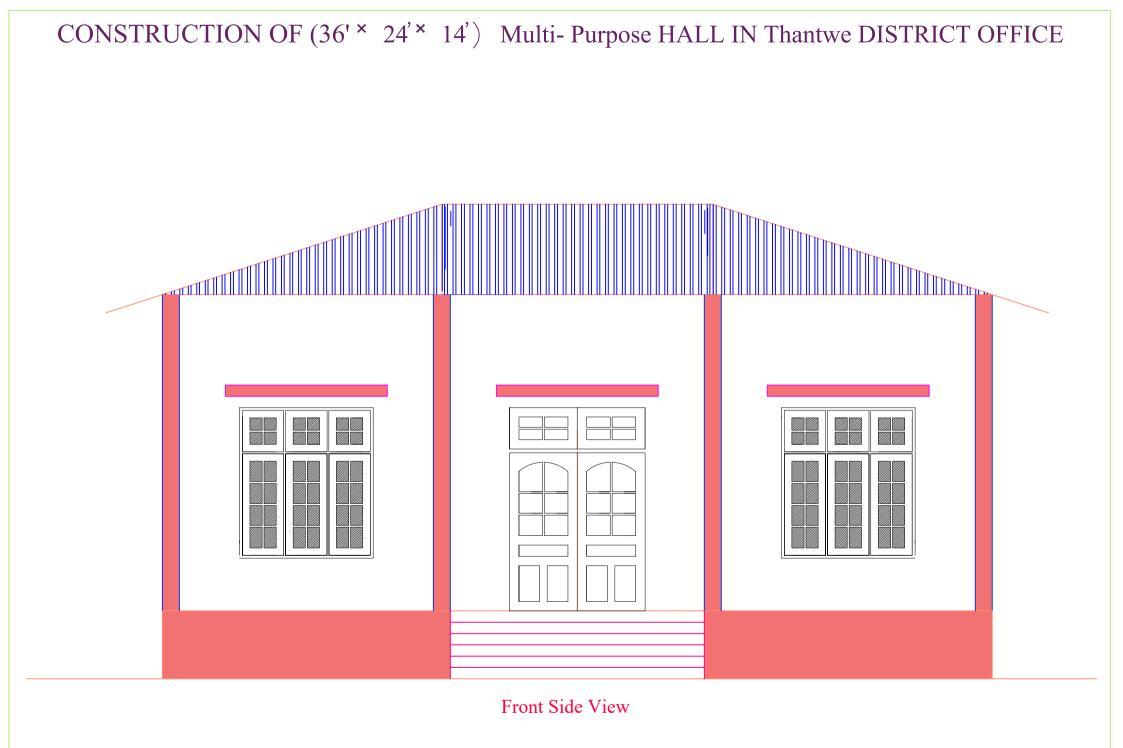

CONSTRUCTION OF (36' × 24' × 14') Multi-Purpose HALL IN Thantwe DISTRICT OFFICE

CONSTRUCTION OF  $(36' \times 24' \times 14')$  Multi-Purpose HALL IN Thantwe DISTRICT OFFICE

CONSTRUCTION OF (36' × 24' × 14') Multi-Purpose HALL IN Thantwe DISTRICT OFFICE