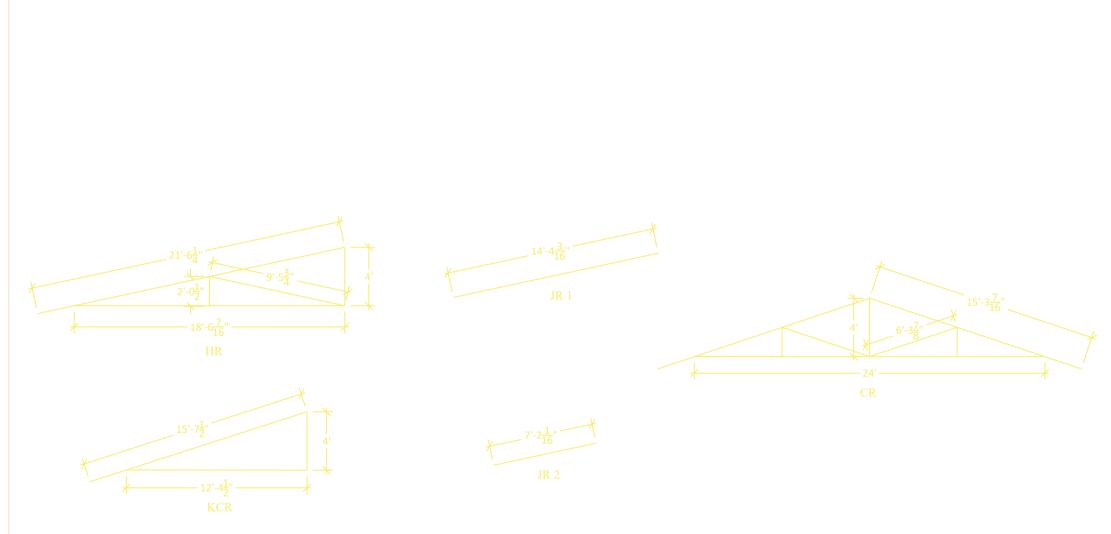

## CONSTRUCTION OF (36' × 24' × 14') Multi- Purpose HALL IN Thantwe DISTRICT OFFICE

**ROOFING PLAN** 

Detail of Truss Rafter

Back Side View