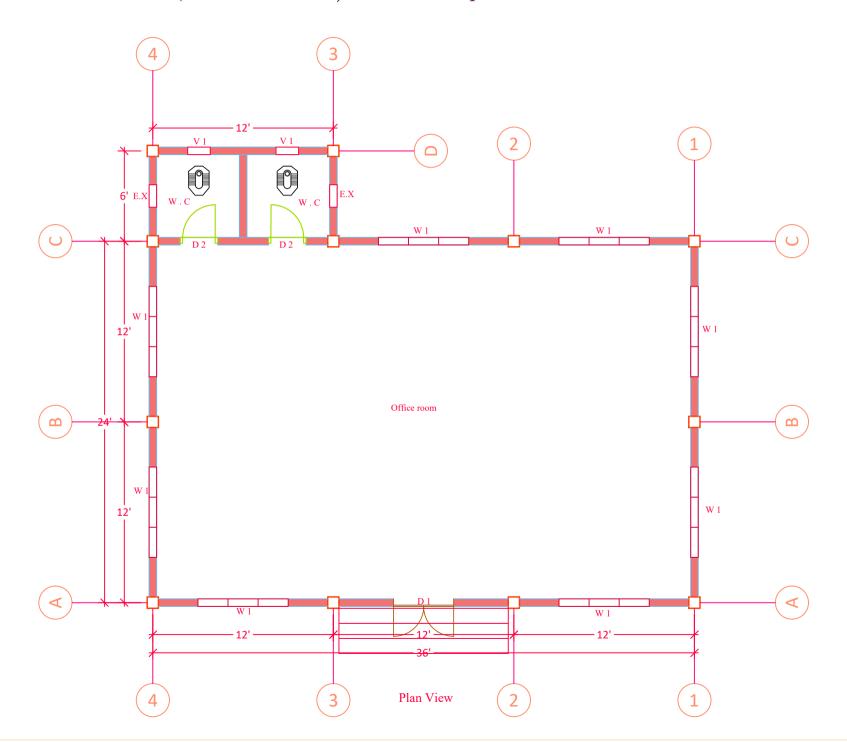

CONSTRUCTION OF (36' × 24' × 14') Multi-Purpose HALL IN Thantwe DISTRICT OFFICE

CONSTRUCTION OF  $(36' \times 24' \times 14')$  Multi-Purpose HALL IN Thantwe DISTRICT OFFICE

CONSTRUCTION OF (36' × 24' × 14') Multi-Purpose HALL IN Thantwe DISTRICT OFFICE