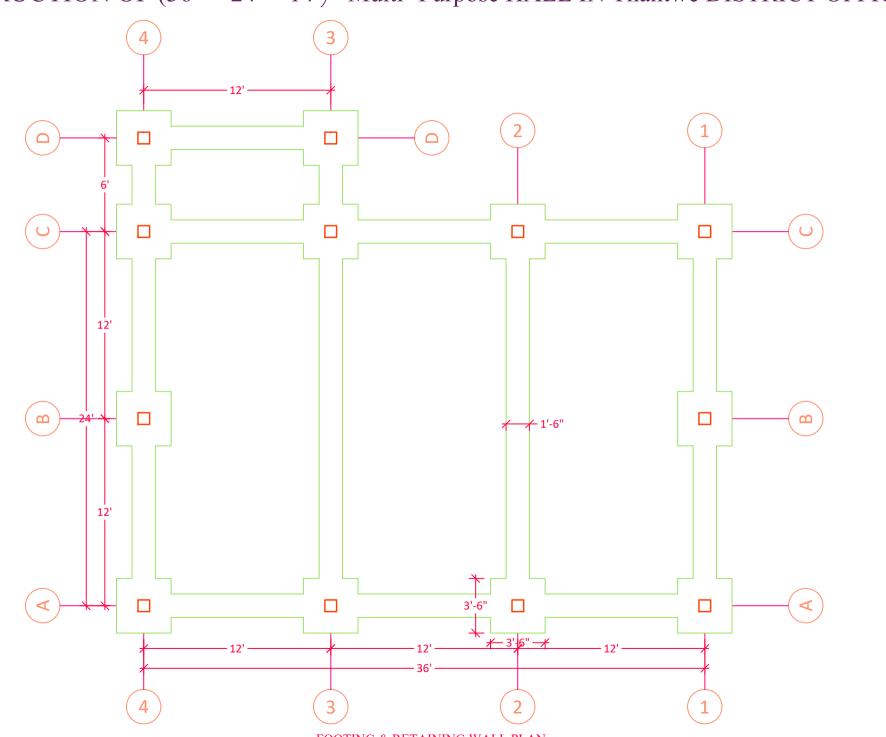

CONSTRUCTION OF (36' × 24' × 14') Multi- Purpose HALL IN Thantwe DISTRICT OFFICE

FOOTING & RETAINING WALL PLAN

CONSTRUCTION OF (36' × 24' × 14') Multi- Purpose HALL IN Thantwe DISTRICT OFFICE

CONSTRUCTION OF (36' × 24' × 14') Multi-Purpose HALL IN Thantwe DISTRICT OFFICE