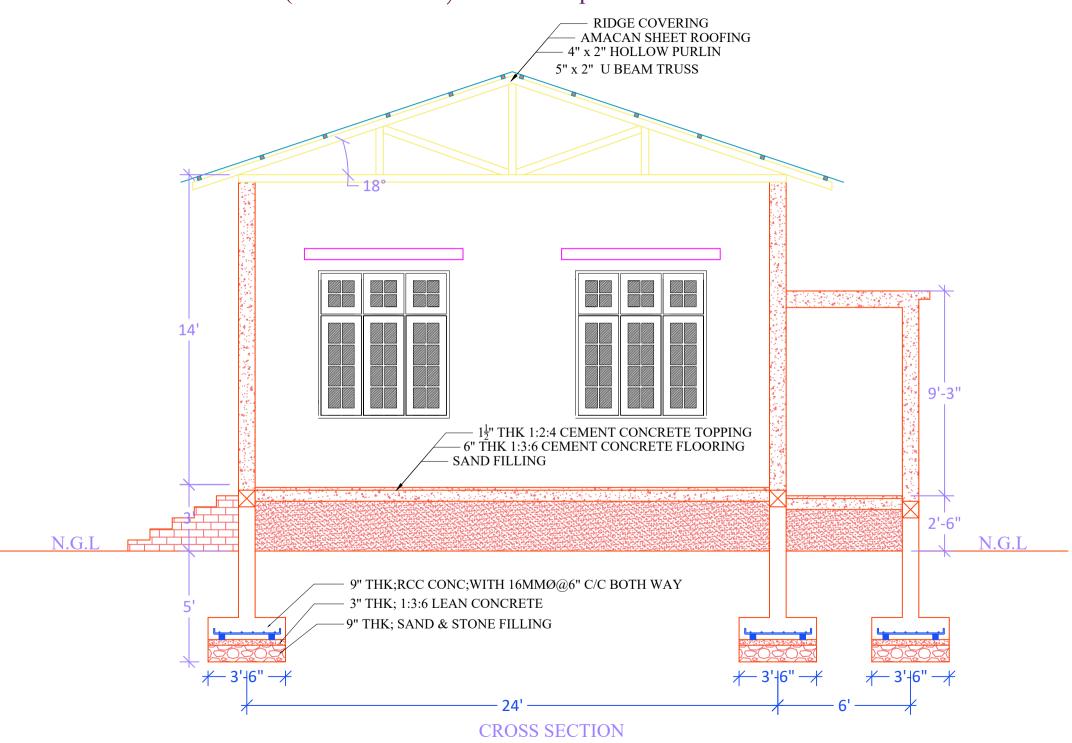

## CONSTRUCTION OF (36' × 24' × 14') Multi- Purpose HALL IN Thantwe DISTRICT OFFICE

**ROOFING PLAN** 

Detail of Truss Rafter

Back Side View