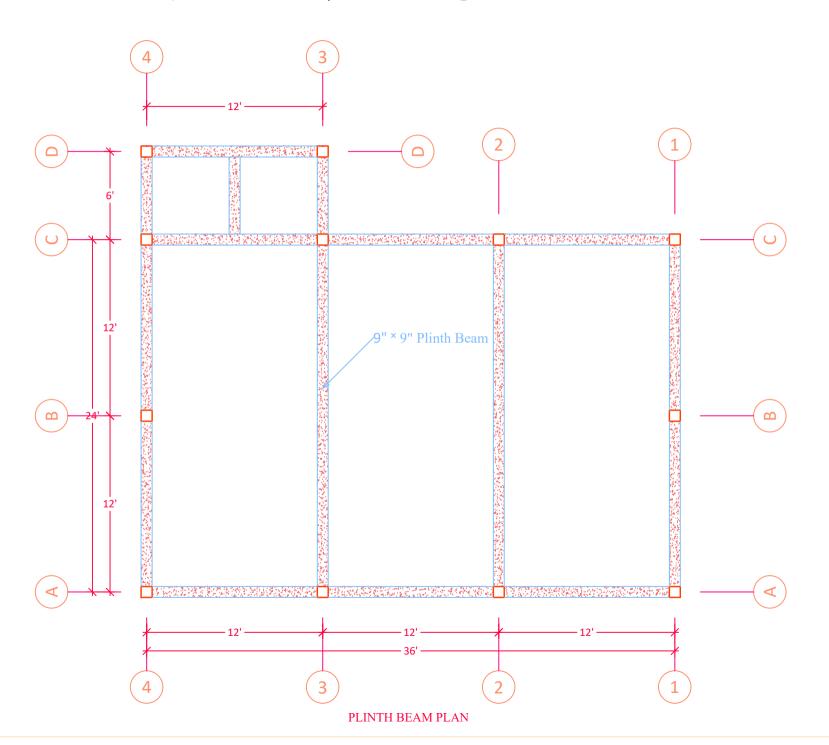

CONSTRUCTION OF (36' × 24' × 14') Multi-Purpose HALL IN Thantwe DISTRICT OFFICE

CONSTRUCTION OF  $(36' \times 24' \times 14')$  Multi-Purpose HALL IN Thantwe DISTRICT OFFICE

CONSTRUCTION OF (36' × 24' × 14') Multi-Purpose HALL IN Thantwe DISTRICT OFFICE