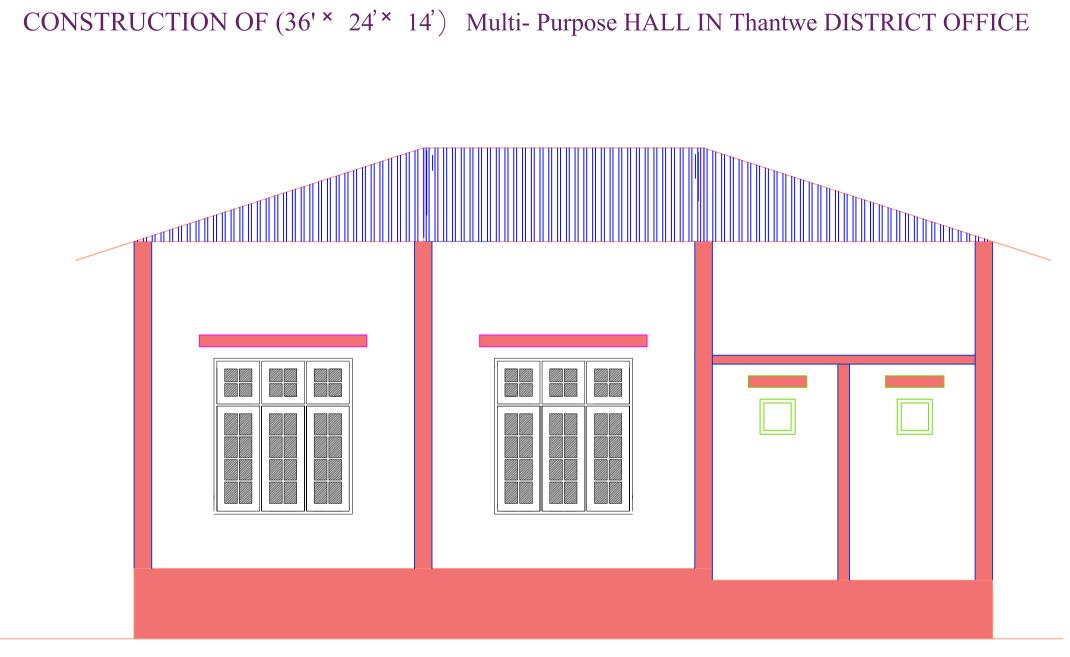

## CONSTRUCTION OF (36' × 24' × 14') Multi- Purpose HALL IN Thantwe DISTRICT OFFICE

**ROOFING PLAN** 

Detail of Truss Rafter

Back Side View