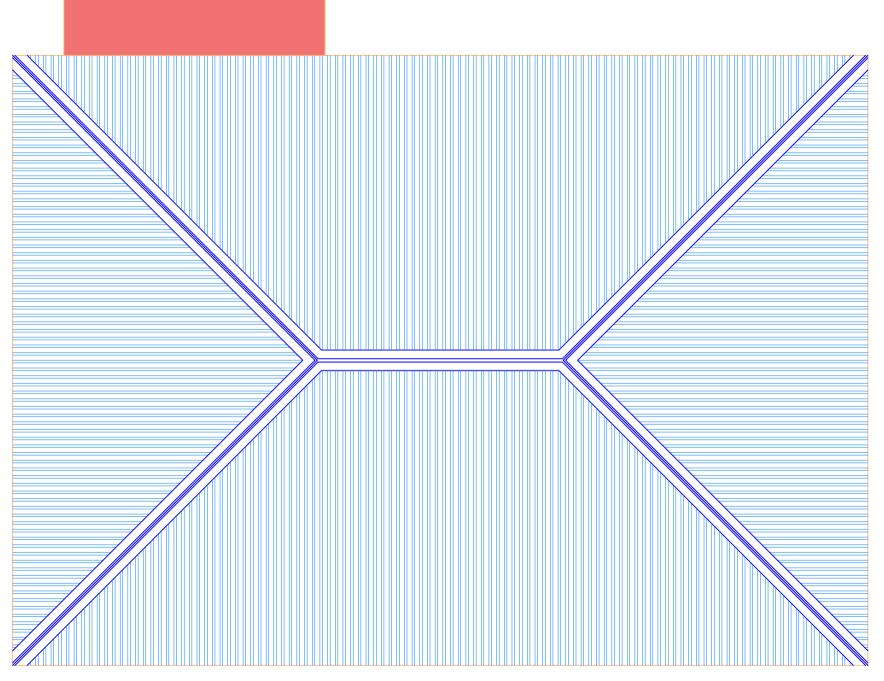

## CONSTRUCTION OF (36' × 24' × 14') Multi- Purpose HALL IN Thantwe DISTRICT OFFICE

**ROOFING PLAN** 

Detail of Truss Rafter

Back Side View