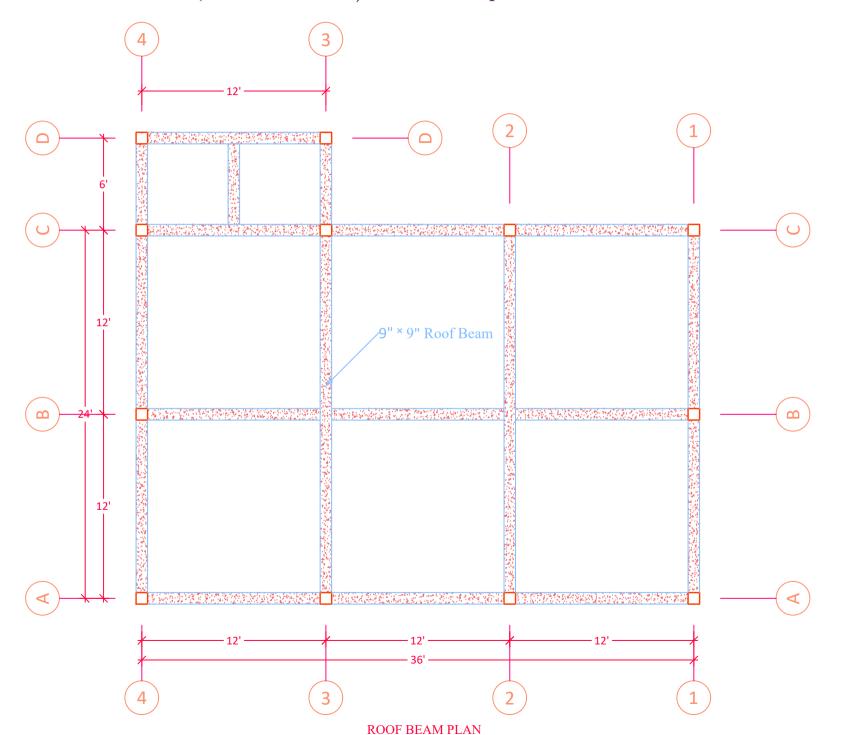

CONSTRUCTION OF (36' × 24' × 14') Multi- Purpose HALL IN Thantwe DISTRICT OFFICE

FOOTING & RETAINING WALL PLAN

CONSTRUCTION OF (36' × 24' × 14') Multi- Purpose HALL IN Thantwe DISTRICT OFFICE

CONSTRUCTION OF (36' × 24' × 14') Multi-Purpose HALL IN Thantwe DISTRICT OFFICE