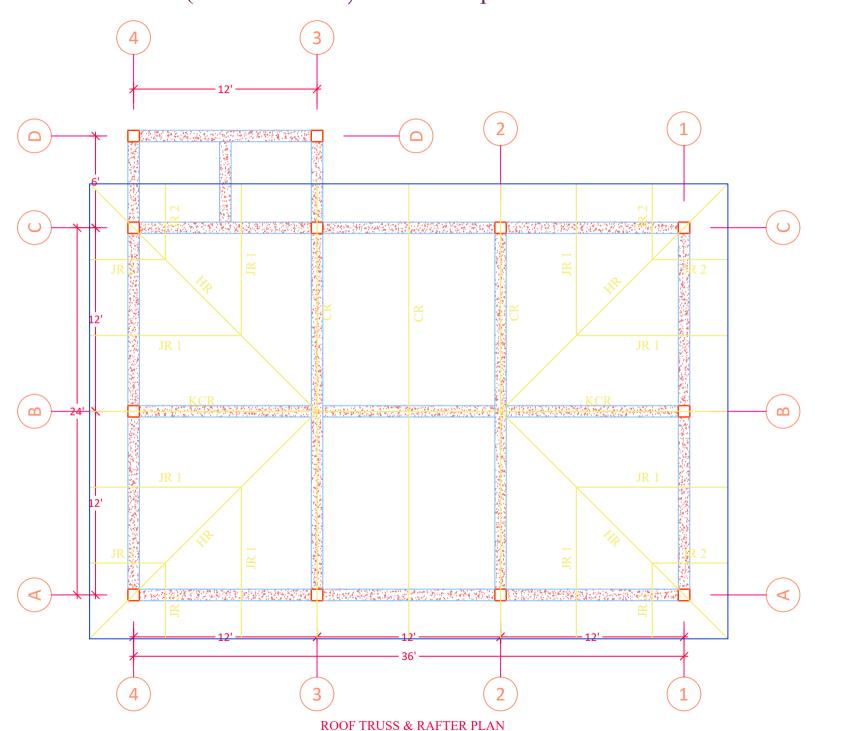

CONSTRUCTION OF (36' × 24' × 14') Multi-Purpose HALL IN Thantwe DISTRICT OFFICE

CONSTRUCTION OF  $(36' \times 24' \times 14')$  Multi-Purpose HALL IN Thantwe DISTRICT OFFICE

CONSTRUCTION OF (36' × 24' × 14') Multi-Purpose HALL IN Thantwe DISTRICT OFFICE