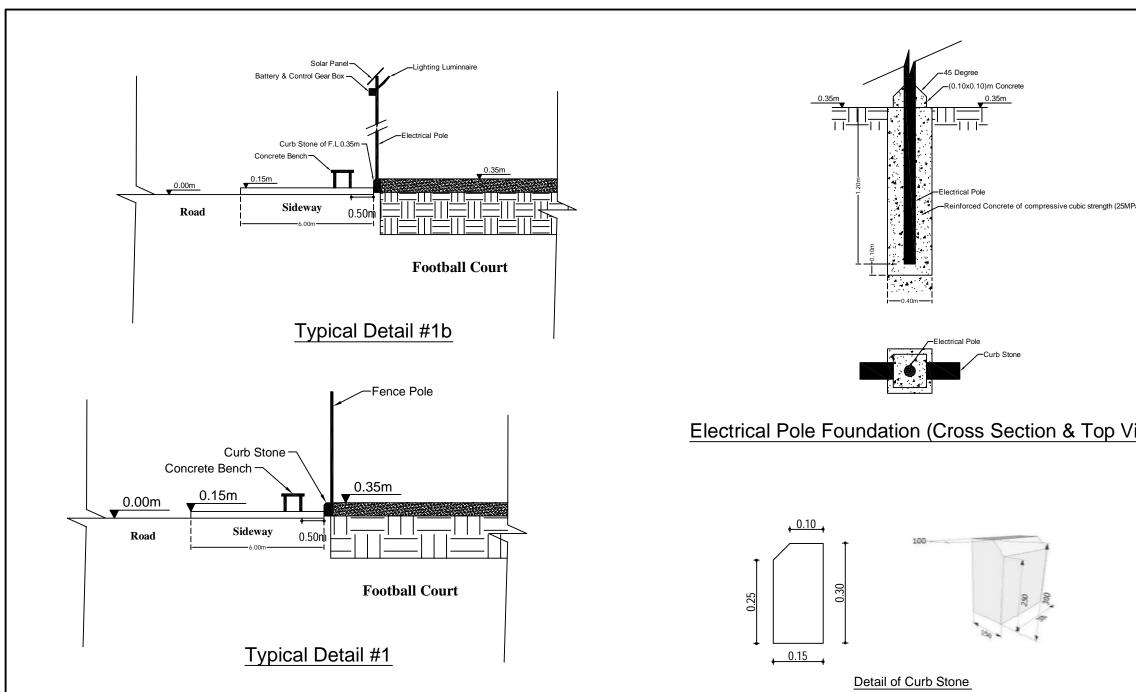

| T - 20                   | a Revis      | sion No. 1        |  |
|                                                                                                                                      | SCALE                    | 11           |                   |  |
|                                                                                                                                      | DESIGN                   | DRAWN        | CHECKED           |  |
|                                                                                                                                      | - 19101,                 | SAAMA        | CHICKED           |  |







### Notes:

1) The mentioned finish level of the road (0.00) is the expected final finish level of the asphaltic road which must be obtained from the local council to use it as A Main Reference Bench Mark.

2) The above mentioned Main Reference Bench Mark must be fixed and concreted very well to be as permanent reference till handing over the project officially.

| 'a)  |                                                                              |                                                |                  |
|------|------------------------------------------------------------------------------|------------------------------------------------|------------------|
| iew) | DEVEL                                                                        | D NATIO