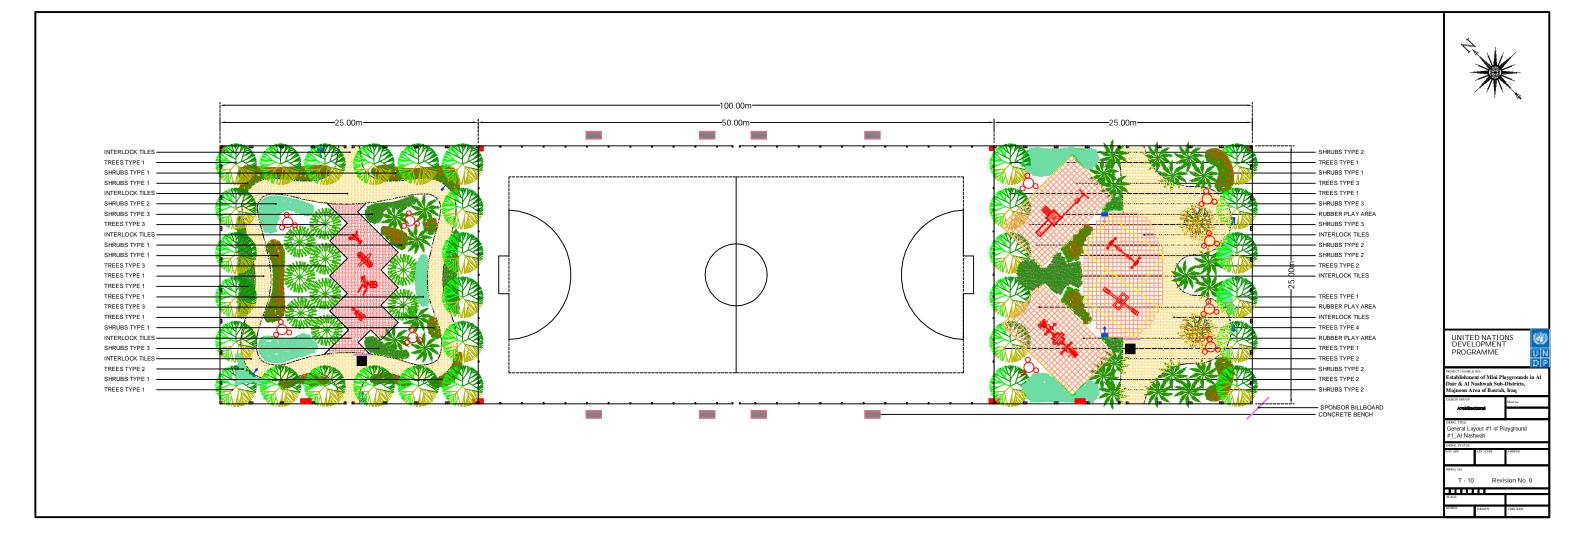

| #      | Drawing Title Drawing Title                                                                | Revision No. |                                                                            |
|--------|--------------------------------------------------------------------------------------------|--------------|----------------------------------------------------------------------------|
| - 00   | Index                                                                                      | 0            |                                                                            |
| 「 - 01 | Google Earth Map_Playgrounds #1 & 2_AI Dair                                                | 0            |                                                                            |
| Г - 02 | Google Earth Map_Plaground #1_AI Dair                                                      | 0            |                                                                            |
| Г - 03 | General Layout #1 of Playground #1_AI Dair                                                 | 0            |                                                                            |
| Г - 04 | General Layout #2 of Playground #1_AI Dair                                                 | 0            |                                                                            |
| Г - 05 | Google Earth Map_Playground #2_AI Dair                                                     | 0            |                                                                            |
| Г - 06 | General Layout #1 of Playground #2_AI Dair                                                 | 0            |                                                                            |
| Г - 07 | General Layout #2 of Playground #2_AI Dair                                                 | 0            |                                                                            |
| Г - 08 | Google Earth Map_Playgrounds #1 & 2_Al Nashwah                                             | 0            |                                                                            |
| Г - 09 | Google Earth Map_Plaground #1_Al Nashwah                                                   | 0            |                                                                            |
| Г - 10 | General Layout #1 of Playground #1_Al Nashwah                                              | 0            |                                                                            |
| Г - 11 | General Layout #2 of Playground #1_Al Nashwah                                              | 0            |                                                                            |
| Г - 12 | Google Earth Map_Playground #2_Al Nashwah                                                  | 0            |                                                                            |
| Г - 13 | General Layout #1 of Playground #2_Al Nashwah                                              | 0            |                                                                            |
| Г - 14 | General Layout #2 of Playground #2_Al Nashwah                                              | 0            |                                                                            |
| Г - 15 | Typical Elevations Plan Layout                                                             | 0            |                                                                            |
| Г - 16 | Typical Elevations Layout                                                                  | 0            |                                                                            |
| Г - 17 | Typical Elevations Details Layout                                                          | 1            |                                                                            |
| Г - 18 | Typical Fence's Footing Plan Layout                                                        | 0            |                                                                            |
| Г - 19 | Typical Floor Finish Level Plan Layout                                                     | 1            |                                                                            |
| Г-20а  | Typical Floor Cross Sections & Details                                                     | 1            |                                                                            |
| Г-20b  | Typical Floor Cross Sections & Details                                                     | 1            |                                                                            |
| Г-20с  | Typical Floor Cross Sections & Details                                                     | 1            |                                                                            |
| Г-20d  | Typical Floor Cross Sections & Details                                                     | 1            |                                                                            |
| Г - 21 | Typical Mini Football Court's Markings Layout                                              | 0            |                                                                            |
| Г - 22 | Typical Structural Details #1 Layout / Memorial Plaque, Concrete Tables & Concrete Benches | 0            | UNITED I<br>DEVELOR                                                        |
| Г - 23 | Typical Structural Details #2 Layout / Sponsor Billboard & Warning Billboard               | 0            | PROGRA                                                                     |
| Г - 24 | Typical Structural Details #3 Layout / Football Goal Details                               | 0            | PROJECT (NAME & NO.)<br>Establishment of<br>Dair & Al Nash<br>Majnoon Area |
| Г - 25 | Typical Irrigation Plan & Details Layout                                                   | 0            | DESIGN GROUP                                                               |
| Г - 26 | Typical Sewerage Details                                                                   | 0            | DRWG. TITLE                                                                |
| Г - 27 | Typical Equipment List                                                                     | 0            | DRWG. STATUS<br>NOT APP. APP.                                              |
| Г - 28 | Children Playground Area (Age 1 - 6 Years) 3D Photos                                       | 0            | DRWG. NO.                                                                  |
| Г - 29 | Fitness Area (Age 7 + Years) 3D Photos                                                     | 0            | T - 00                                                                     |