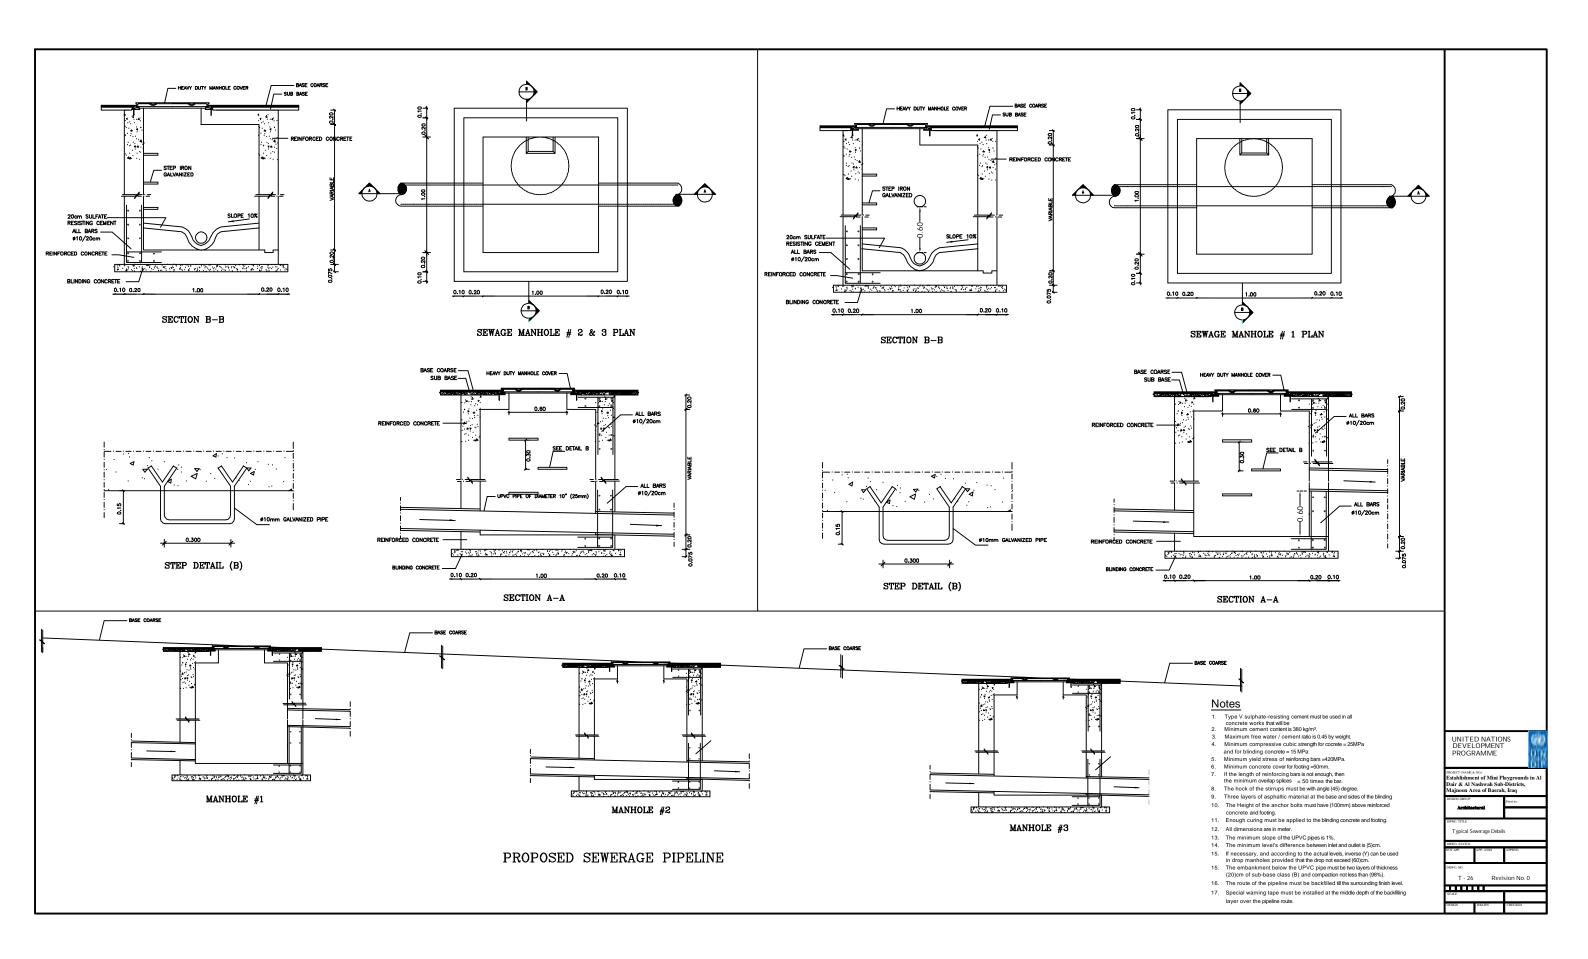

|
|     | UNITED NATIONS<br>DEVELOPMENT<br>PROGRAMME                                                                                                   |
|     | Establishment of Mini Playgrounds in Al<br>Dair & Al Nashwah Sub-Districts,<br>Majnoon Area of Basrah, Iraq<br>DESICN GROUP<br>Architectural |
|     | DING THE<br>Typical Irrigation Plan & Details Layout<br>DING STATUS                                                                          |
|     | NOT ARE APPENDIAL APPENDIAL DERVICE NO.<br>T - 25 Revision No. 0                                                                             |
|     | SCALE DESRON DRAWN CHECKED                                                                                                                   |





| nt |                                                                                                                             |              |            |   |
|----|-----------------------------------------------------------------------------------------------------------------------------|--------------|------------|---|
| g  |                                                                                                                             |              |            |   |
|    | DEVEL<br>PROGR                                                                                                              |              | -          |   |
|    | Establishment of Mini Playgrounds in Al<br>Dair & Al Nashwah Sub-Districts,<br>Majnoon Area of Basrah, Iraq<br>DESIGN GROUP |