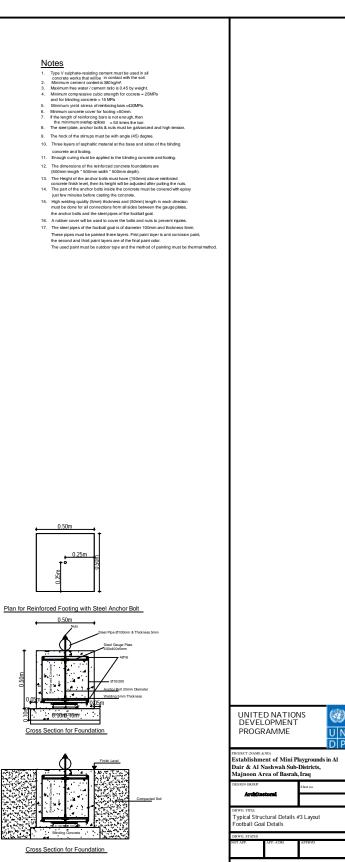

| DRWG. NO                                                                                            |
|                                                                                                                | T - 21 Revision No. 0                                                                               |
|                                                                                                                | SCALE DESIGN DRAWN CHECKED                                                                          |
|                                                                                                                |                                                                                                     |









T - 24 Revision No. 0



### Irrigation Legend

| Symbol        | Item Description Ur  |       | Estimated<br>Qty. |
|---------------|----------------------|-------|-------------------|
|               | P.E pipe 16mm        | Meter | 1300              |
| P.E pipe 32mm |                      | Meter | 45                |
|               | Water Utility        |       | N/A               |
|               | Drip soloneiod valve | No.   | 2                 |
| water lank    | water tank           | No.   | 2                 |



| ST. |                                                                                                                                              |
|-----|----------------------------------------------------------------------------------------------------------