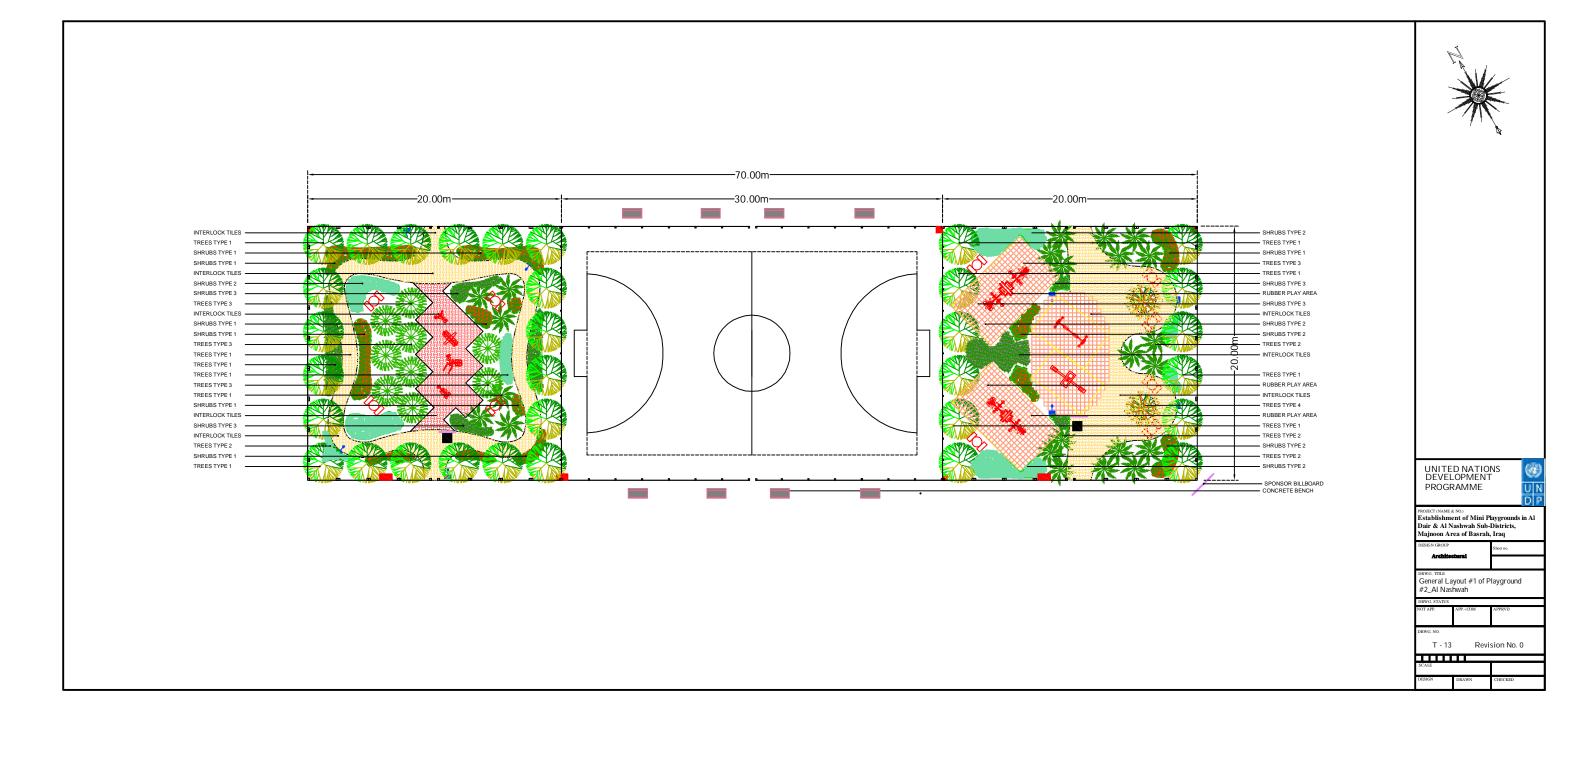

| PAVEMEN | NT SCHEDULE               |
|---------|---------------------------|
| SHAPE   | DESCRIPTION               |
|         | INTERLOCK TILES<br>Type 1 |
|         | INTERLOCK TILES<br>Type 2 |
|         | RUBBER PAVEMANT           |
|         |                           |