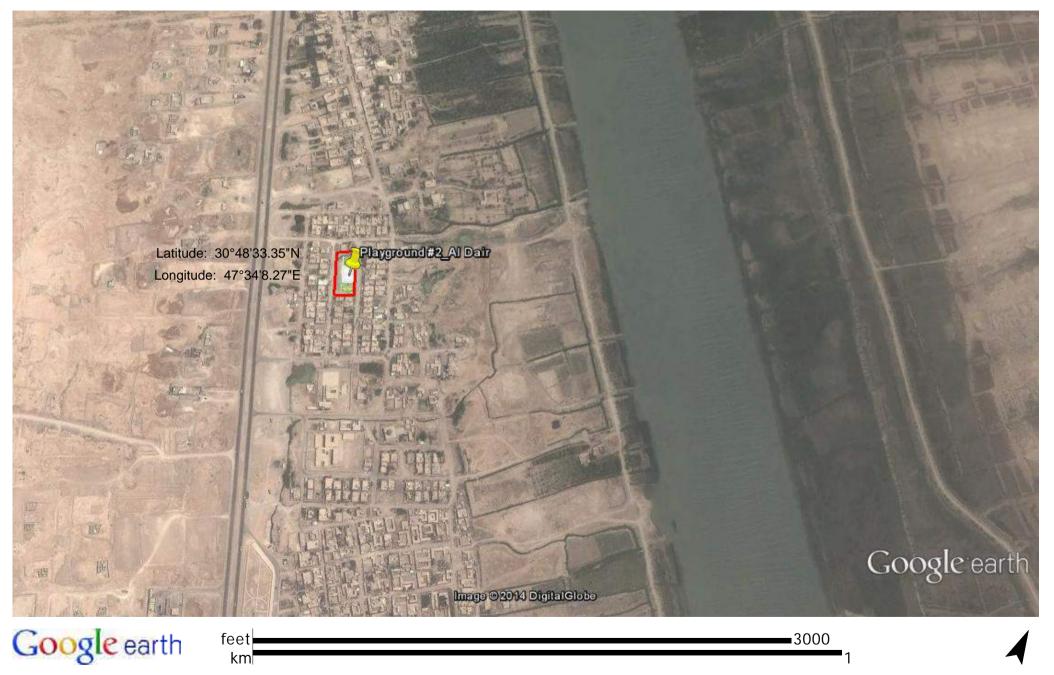

ablishment of Mini Playgrounds in Al<br>Dair & Al Nashwah Sub-Districts,<br>Majnoon Area of Basrah, Iraq |
| CONCRETE TABLE      |       | DESIGN GROUP<br>Architectural                                                                                                              |
| & CONCRETE BENCHES  |       | DRWG. TITLE<br>General Layout #2 of Playground<br>#1_AI Dair<br>DRWG. STATUS<br>NOT APP. APP-4COM APPRVD                                   |
| MEMORIAL PLAQUE     |       | DRWG. NO.<br>T - 04 Revision No. 0                                                                                                         |
|                     |       | SCALE<br>DESKSN DRAWN CHECKED                                                                                                              |





| PLANTING SCHEDULE (TREES) |              |                        |             |              |  |
|---------------------------|--------------|------------------------|-------------|--------------|--|
| SHAPE                     | DESCRIPTION  | SCIENTIFIC NAME        | COMMON NAME | ARABIC NAME  |  |
|                           | TREES TYPE 1 | ACACIA cyanophylla     | MOMOSA      | فورسه أوساها |  |
| *                         | TREES TYPE 2 | PHOENIX dactilifera    | DATE PALM   | دميل         |  |
|                           | TREES TYPE 3 | CONOCARPUS lancifolius | QALAB       | دىس سىلتى    |  |
|                           | TREES TYPE 4 | ALBIZA julibrissin     | SILK TREE   | البرداءة     |  |

| PLANTING SCHEDULE (SHRUBS) |               |                        |