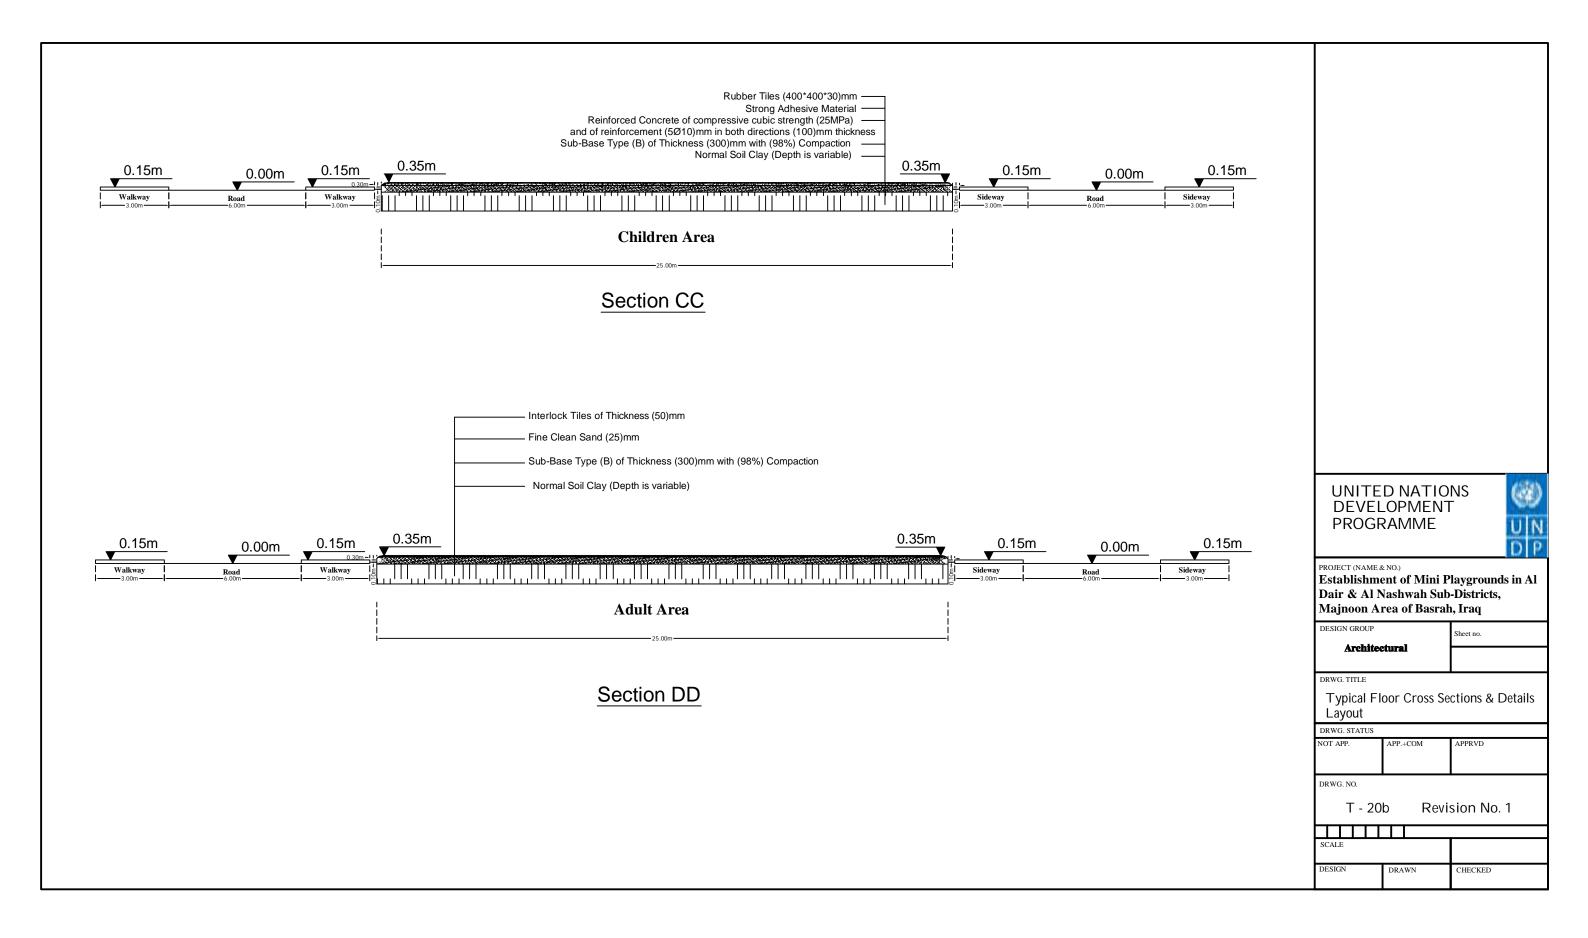

| compaction ratio around (85-95)%<br>of fine gravel, medium sand & very<br>f sizes and ratios as per the<br>ons mentioned in table #1 |                          |              |                   |  |
|--------------------------------------------------------------------------------------------------------------------------------------|--------------------------|--------------|-------------------|--|
| oil Clay (Depth is variable)                                                                                                         |                          |              |                   |  |
|                                                                                                                                      |                          |              |                   |  |
|                                                                                                                                      |                          |              |                   |  |
|                                                                                                                                      |                          |              |                   |  |
| Football Court                                                                                                                       |                          |              |                   |  |
|                                                                                                                                      |                          |              |                   |  |
| /                                                                                                                                    |                          |              |                   |  |
|                                                                                                                                      |                          |              |                   |  |
| 0.00m <u>0.15m</u>                                                                                                                   |                          |              |                   |  |
| Sideway<br>3.00m                                                                                                                     |                          |              |                   |  |
| 3.00m                                                                                                                                | DEVEL                    | D NATIO      | NS 🔘              |  |
|                                                                                                                                      | PRUGE                    | RAMME        |                   |  |
|                                                                                                                                      | Dair & Al N              |              |                   |  |
|                                                                                                                                      | DESIGN GROUP             | ea of Dasian | Sheet no.         |  |
|                                                                                                                                      | Architectural            |              |                   |  |
|                                                                                                                                      | DRWG. TITLE              |              |                   |  |
|                                                                                                                                      | Typical FI<br>Layout     | oor Cross Se | ections & Details |  |
|                                                                                                                                      | DRWG. STATUS<br>NOT APP. | APP.+COM     | APPRVD            |  |
|                                                                                                                                      |                          |              |                   |  |
|                                                                                                                                      | DRWG. NO.                |              |                   |  |
|                                                                                                                                      | T - 20                   | a Revis      | sion No. 1        |  |
|                                                                                                                                      | SCALE                    | 11           |                   |  |
|                                                                                                                                      | DESIGN                   | DRAWN        | CHECKED           |  |
|                                                                                                                                      | - 19101,                 | SAAMA        | CHICKED           |  |