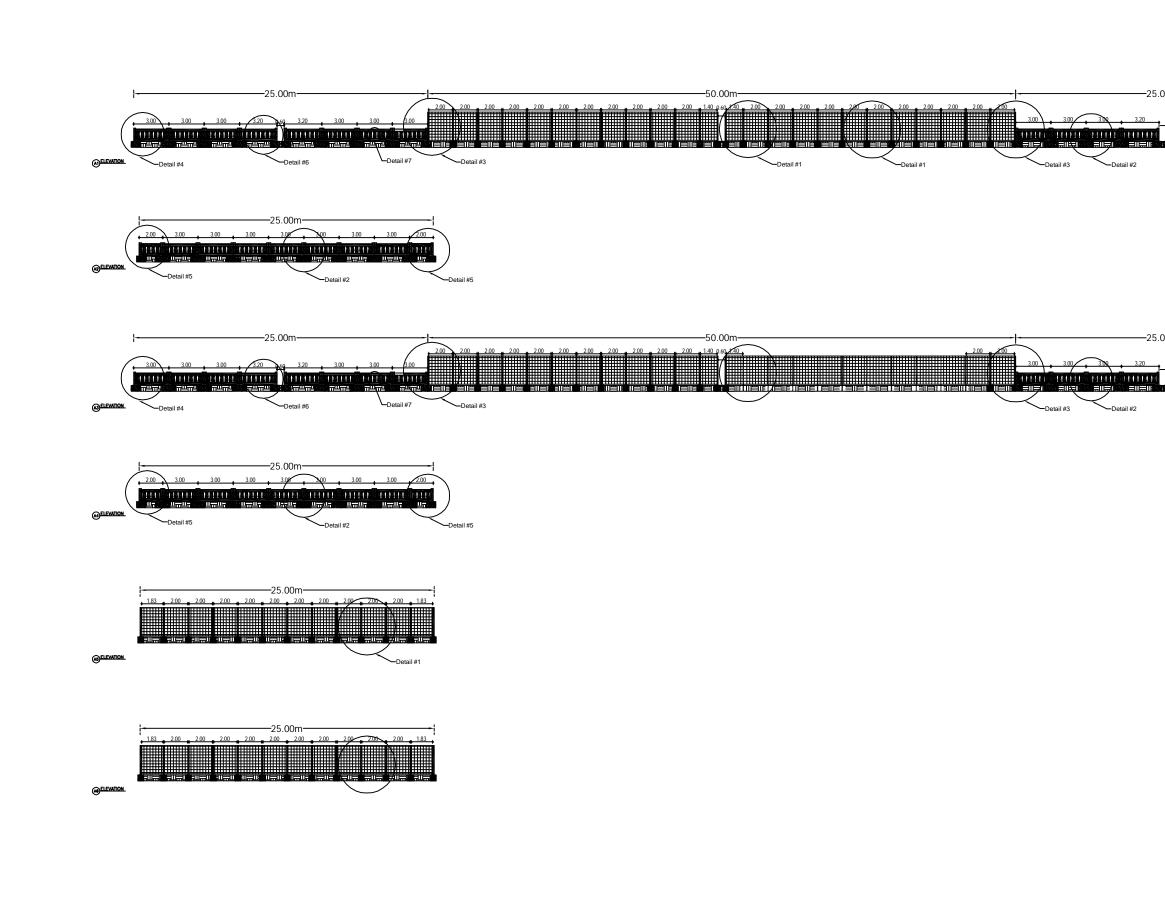

T - 08 Google Earth Map\_Playgrounds #1 & 2\_Al Nashwah - Revision No. 0

Google earth

|    | l.              |                                                                  |
|----|-----------------|------------------------------------------------------------------|
|    |                 |                                                                  |
|    |                 |                                                                  |
|    |                 |                                                                  |
| E  |                 |                                                                  |
|    |                 |                                                                  |
| E  |                 |                                                                  |
| E  |                 |                                                                  |
|    |                 |                                                                  |
| E  | 4               |                                                                  |
|    | $\mathbf{\Phi}$ |                                                                  |
| E  |                 |                                                                  |
| E  |                 |                                                                  |
|    |                 |                                                                  |
| E  |                 |                                                                  |
| E  |                 |                                                                  |
| mr |                 |                                                                  |
|    |                 |                                                                  |
|    |                 |                                                                  |
|    |                 |                                                                  |
|    |                 |                                                                  |
|    |                 |                                                                  |
|    |                 |                                                                  |
|    |                 | UNITED NATIONS<br>DEVELOPMENT<br>PROGRAMME                       |
|    |                 | FROJECT (NAME & NO)<br>Establishment of Mini Playgrounds in Al   |
|    |                 | Dair & Al Nashwah Sub-Districts,<br>Majnoon Area of Basrah, Iraq |
|    |                 | DESIGN GROUP Sheet no. Architectural                             |
|    |                 | Typical Elevations Plan Layout                                   |
|    |                 | DRWG. STATUS<br>NOT APP. APP.+COM APPRVD                         |
|    |                 | DRWG. NO.<br>T - 15 Revision No. 0                               |
|    |                 | SCALE SCALE                                                      |
|    |                 | DESIGN DRAWN CHECKED                                             |