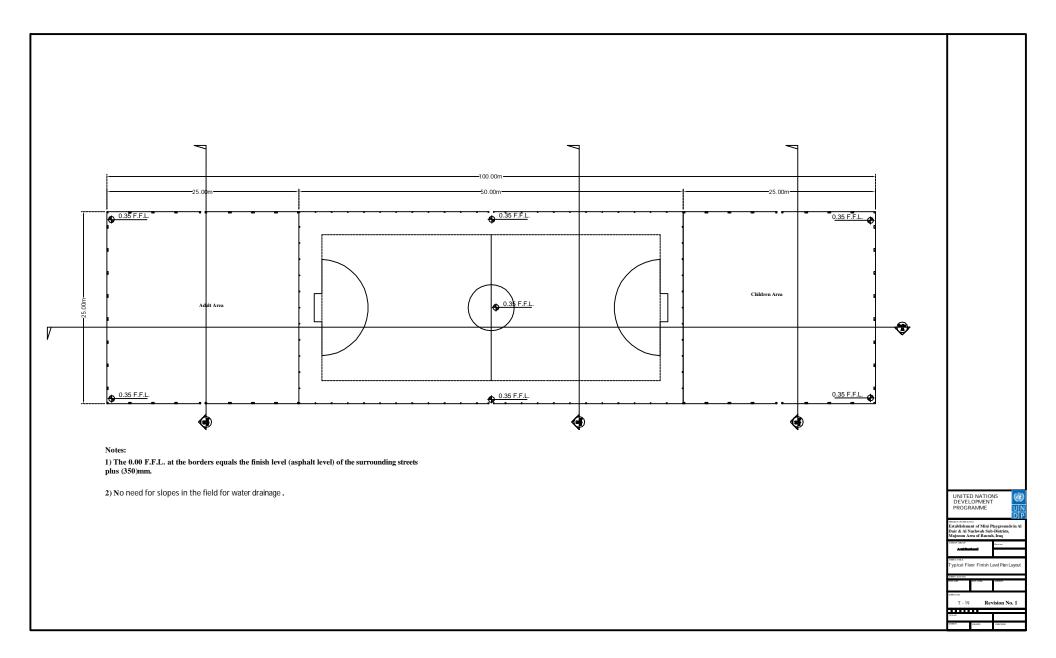

### Notes:

1) The mentioned finish level of the road (0.00) is the expected final finish level of the asphaltic road which must be obtained from the local council to use it as A Main Reference Bench Mark.

2) The above mentioned Main Reference Bench Mark must be fixed and concreted very well to be as permanent reference till handing over the project officially.

| 'a)  |                                                                              |                                                |                  |
|------|------------------------------------------------------------------------------|------------------------------------------------|------------------|
| iew) | DEVEL                                                                        | D NATIO                                        | NS 🛞             |
|      | PROJECT (NAME &<br>Establishme<br>Dair & Al N                                | ent of Mini Pl<br>Iashwah Sub<br>rea of Basrah |                  |
|      | DRWG. TITLE<br>Typical FI<br>Layout<br>DRWG. STATUS<br>NOT APP.<br>DRWG. NO. | OOR CROSS See                                  | Ctions & Details |
|      | T - 200<br>SCALE<br>DESIGN                                                   | d Revis                                        | CHECKED          |