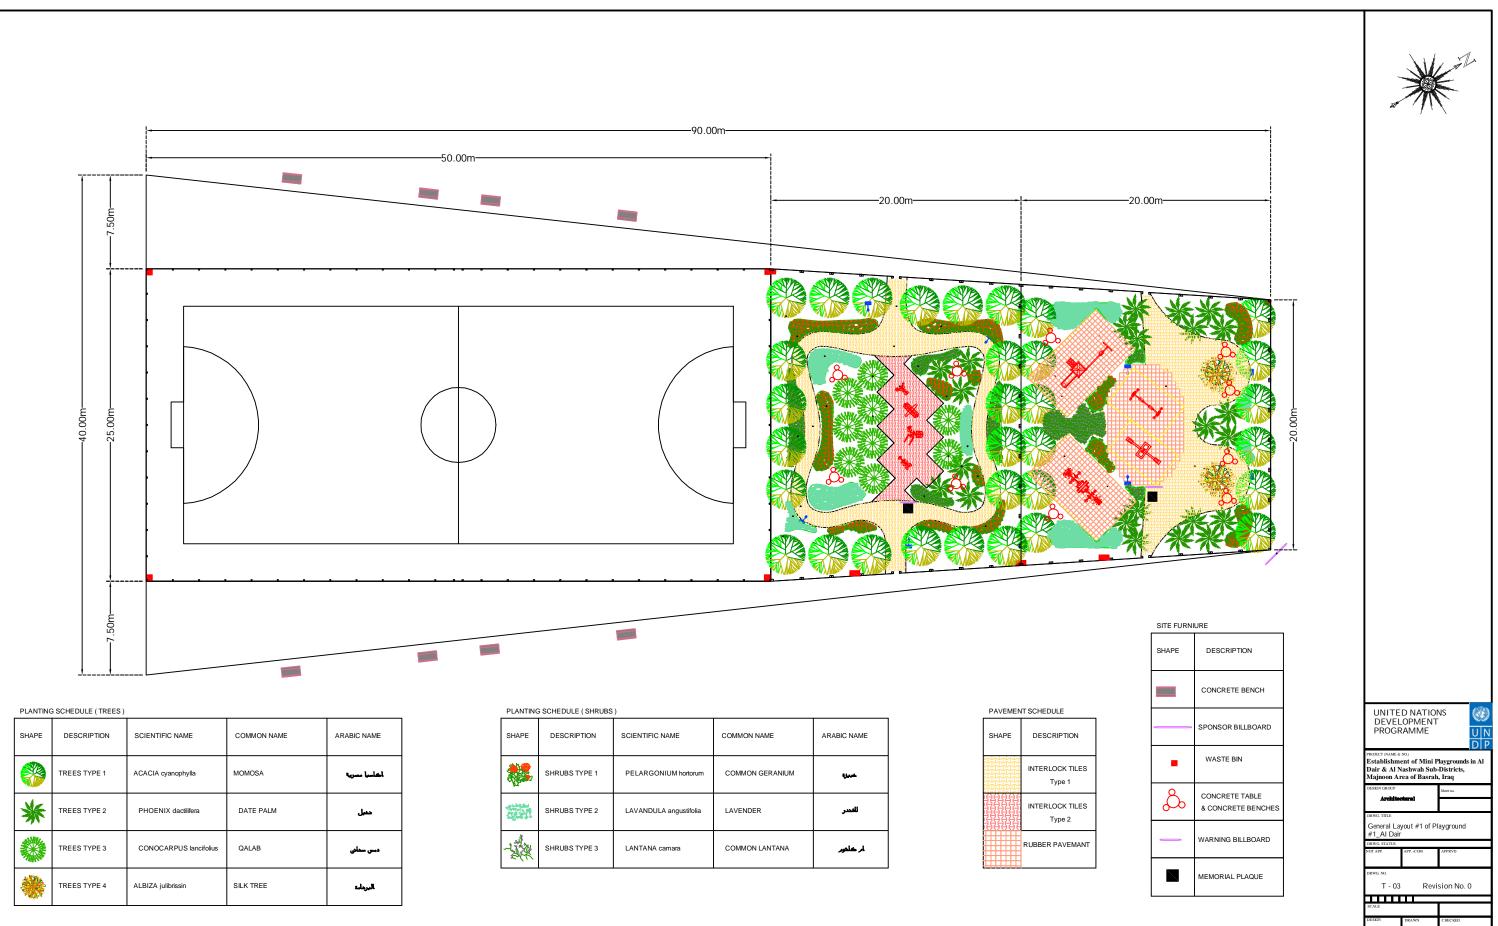

## T - 02 Google Earth Map\_Playground #1\_Al Dair - Revision No. 0

| SHAPE | DESCRIPTION  | SCIENTIFIC NAME        | COMMON NAME | ARABIC NAME  |
|-------|--------------|------------------------|-------------|--------------|
|       | TREES TYPE 1 | ACACIA cyanophylla     | MOMOSA      | اکاسیا معریہ |
| *     | TREES TYPE 2 | PHOENIX dactilifera    | DATE PALM   | حميل         |
|       | TREES TYPE 3 | CONOCARPUS lancifolius | QALAB       | دېس ستانۍ    |
| *     | TREES TYPE 4 | ALBIZA julibrissin     | SILK TREE   | البرهامة     |

| PLANTING | PLANTING SCHEDULE ( SHRUBS ) |                        |                 |              |  |  |
|----------|------------------------------|------------------------|-----------------|--------------|--|--|
| SHAPE    | DESCRIPTION                  | SCIENTIFIC NAME        | COMMON NAME     | ARABIC NAME  |  |  |
|          | SHRUBS TYPE 1                | PELARGONIUM hortorum   | COMMON GERANIUM | <u>مىن</u> ة |  |  |
|          | SHRUBS TYPE 2                | LAVANDULA angustifolia | LAVENDER        | للعندر       |  |  |
| -137     | SHRUBS TYPE 3                | LANTANA camara         | COMMON LANTANA  | ار علمير     |  |  |

| PAVEMEN | PAVEMENT SCHEDULE         |  |  |  |  |
|---------|---------------------------|--|--|--|--|
| SHAPE   | DESCRIPTION               |  |  |  |  |
|         | INTERLOCK TILES<br>Type 1 |  |  |  |  |
|         | INTERLOCK TILES<br>Type 2 |  |  |  |  |
|         | RUBBER PAVEMANT           |  |  |  |  |