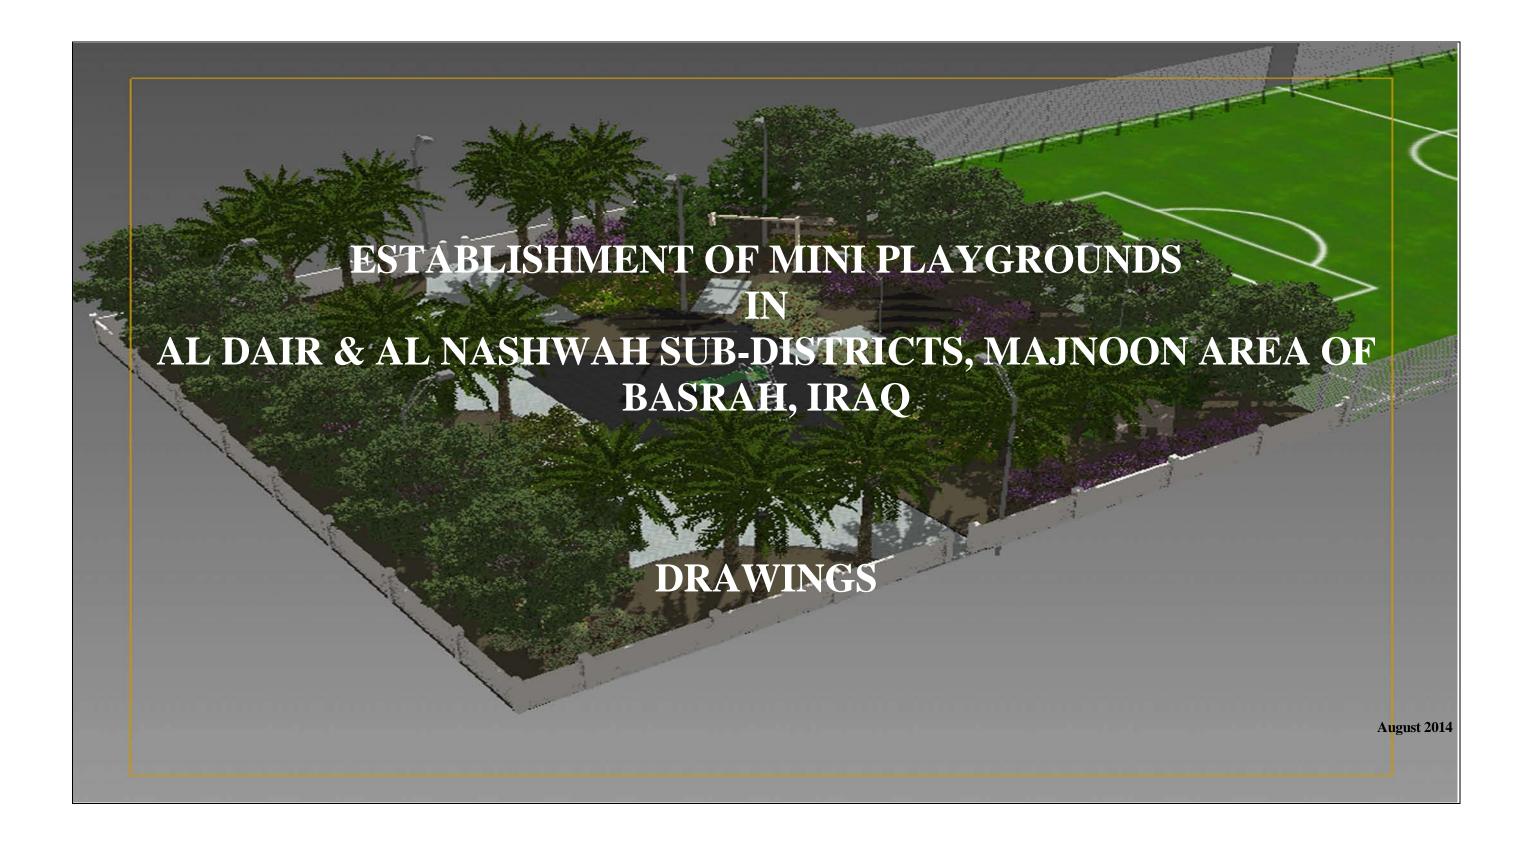

## ESTABLISHMENT OF MINI PLAYGROUNDS IN AL DAIR & AL NASHWAH, IN THE MAJNOON AREA OF BASRAH, IRAQ

Volume II

Section 3

**PART 4: - DRAWINGS** 

**Amendment No.1** 

United Nations Development Programme برنامج الأمـــــم الـمــــتحدة الإنــمــائي