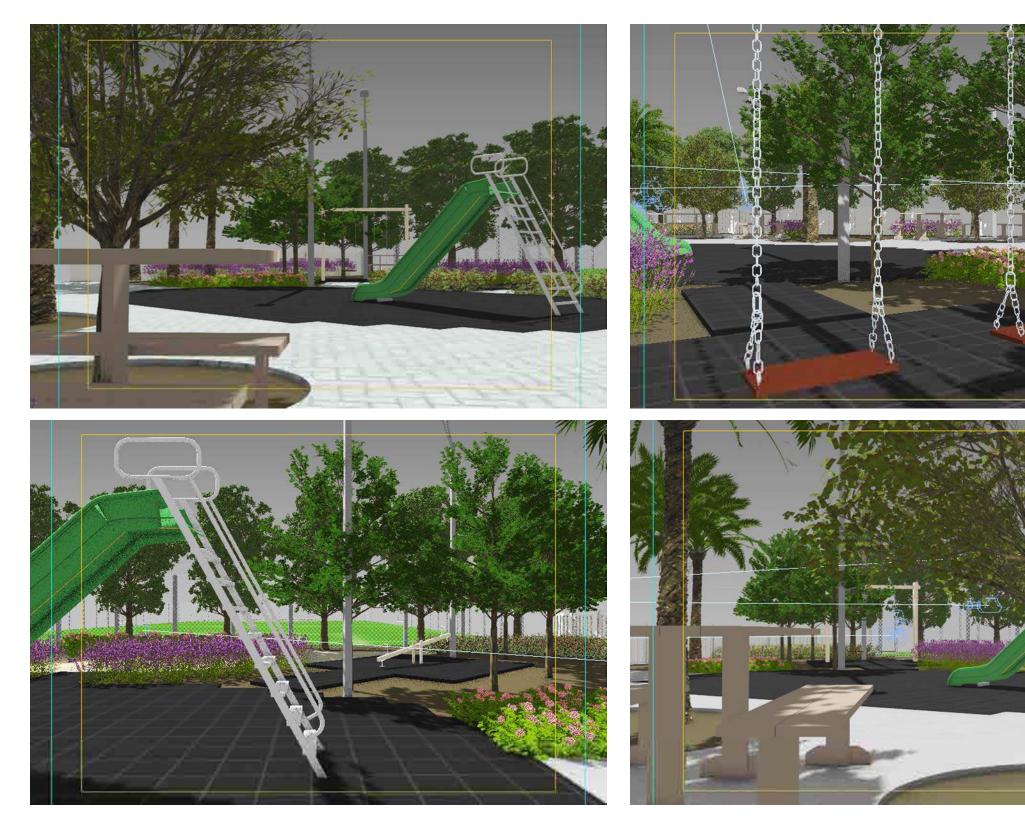

| APP.+COM     | APPRVD     |   |
|    | DRWG. NO.                                                                                                                   |              |            |   |
|    | T - 27                                                                                                                      | Revis        | sion No. ( | ) |
|    | SCALE<br>DESIGN                                                                                                             | DRAWN        | CHECKED    |   |
|    |                                                                                                                             |              | Sillentip  |   |

## T - 28 Children Playground Area (Age 1 - 6 Years) 3D Photos Revision No. 0





# T - 29 Fitness Area (Age 7+ Years) 3D Photos Revision No. 0