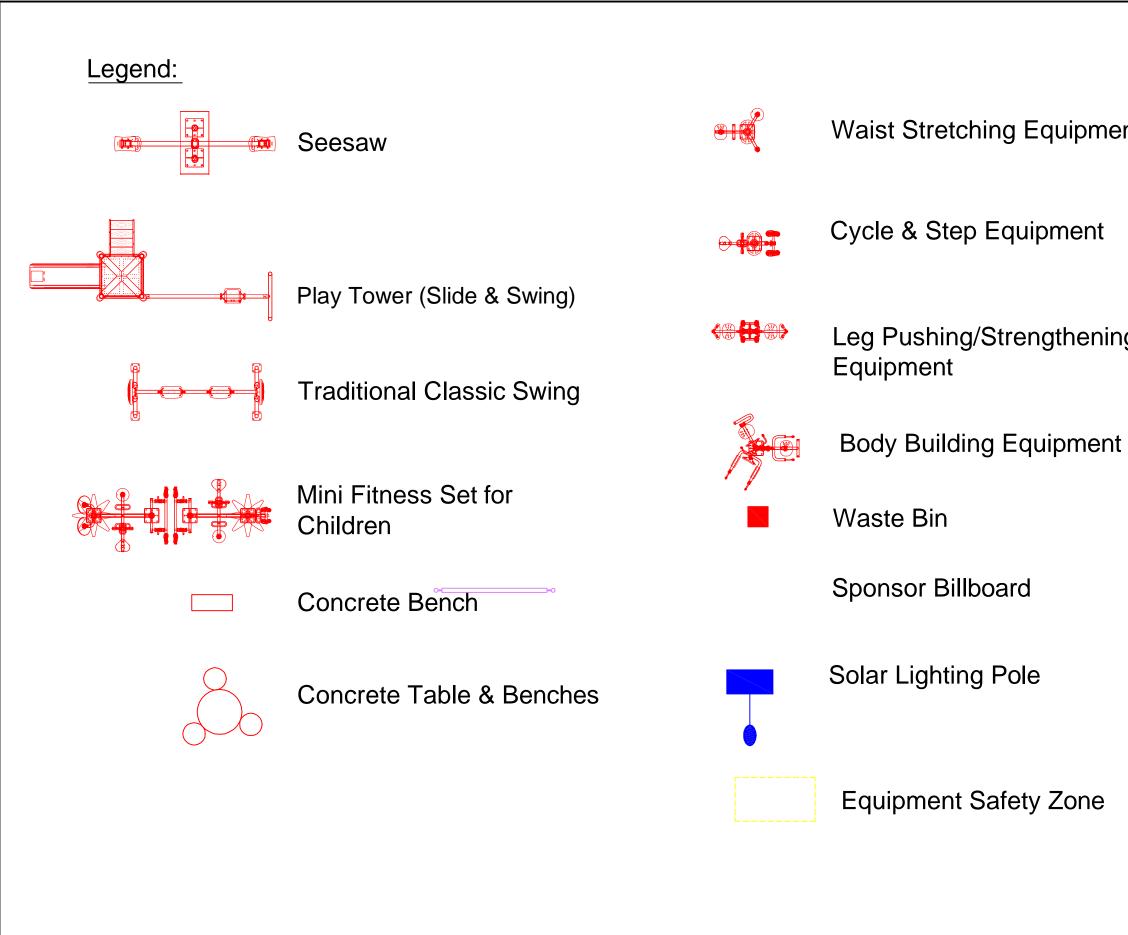

|
|     | UNITED NATIONS<br>DEVELOPMENT<br>PROGRAMME                                                                                                   |
|     | Establishment of Mini Playgrounds in Al<br>Dair & Al Nashwah Sub-Districts,<br>Majnoon Area of Basrah, Iraq<br>DESICN GROUP<br>Architectural |
|     | DING THE<br>Typical Irrigation Plan & Details Layout<br>DING STATUS                                                                          |
|     | NOT ARE APPENDIAL APPENDIAL DERVICE NO.<br>T - 25 Revision No. 0                                                                             |
|     | SCALE DESRON DRAWN CHECKED                                                                                                                   |





| nt |                                                                                                                             |              |            |   |
|----|-----------------------------------------------------------------------------------------------------------------------------|--------------|------------|---|
| g  |                                                                                                                             |              |            |   |
|    | DEVEL<br>PROGR                                                                                                              |              | -          |   |
|    | Establishment of Mini Playgrounds in Al<br>Dair & Al Nashwah Sub-Districts,<br>Majnoon Area of Basrah, Iraq<br>DESIGN GROUP |