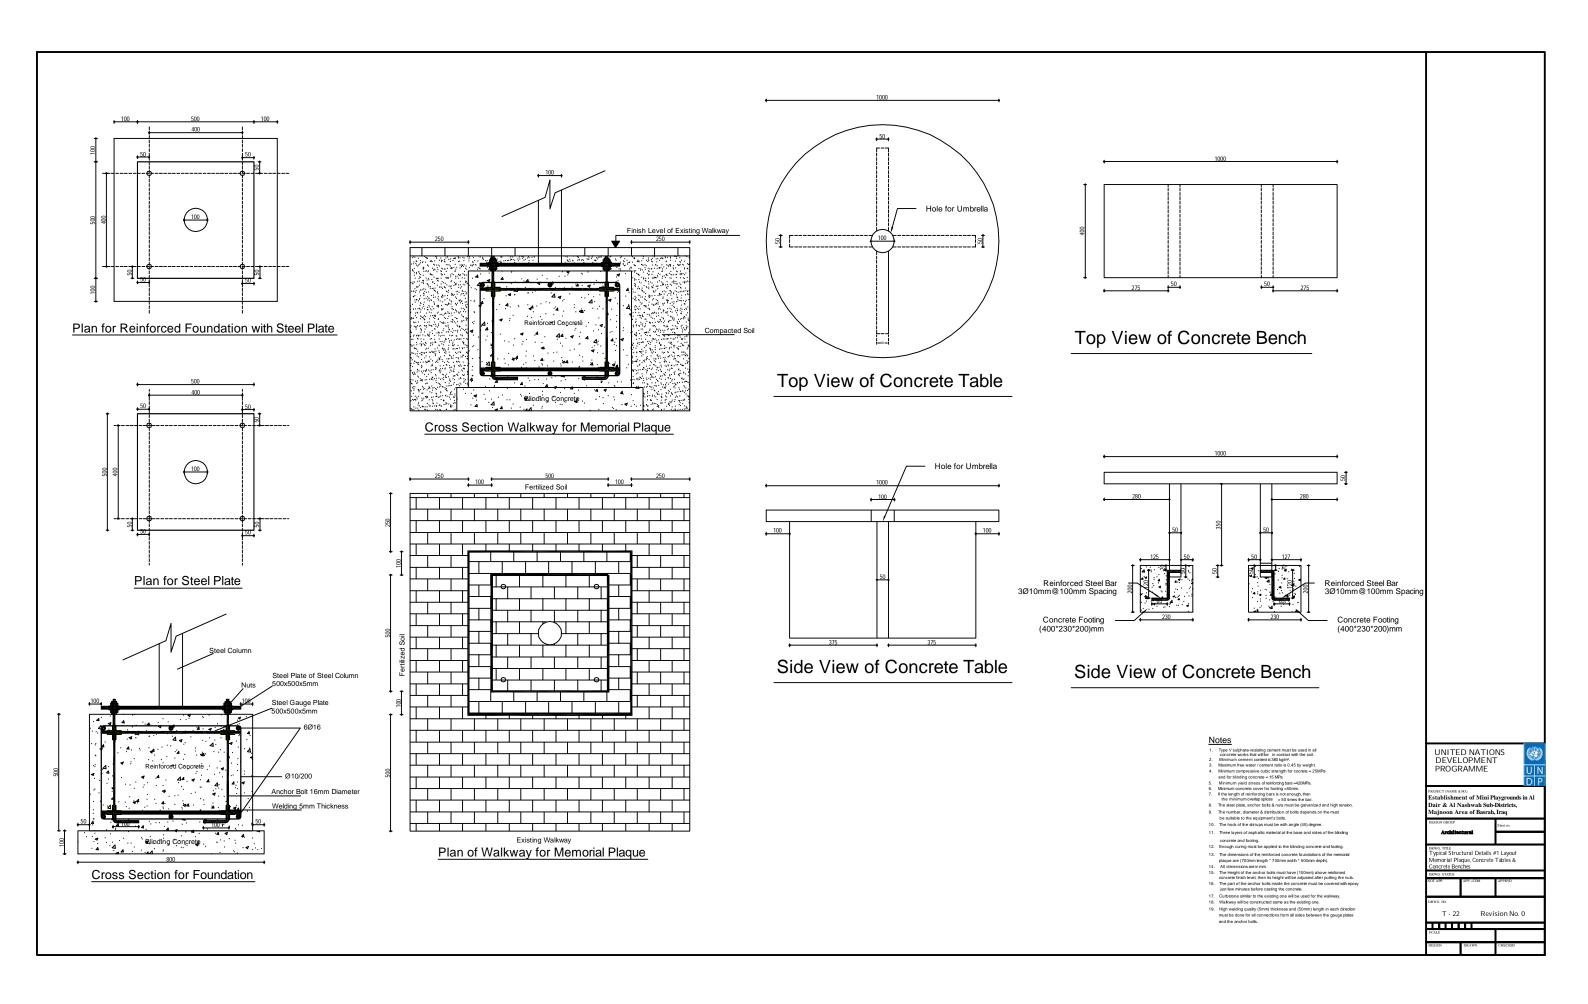

| #      | Drawing Title Drawing Title                                                                | Revision No. |                                                                            |
|--------|--------------------------------------------------------------------------------------------|--------------|----------------------------------------------------------------------------|
| - 00   | Index                                                                                      | 0            |                                                                            |
| 「 - 01 | Google Earth Map_Playgrounds #1 & 2_AI Dair                                                | 0            |                                                                            |
| Г - 02 | Google Earth Map_Plaground #1_AI Dair                                                      | 0            |                                                                            |
| Г - 03 | General Layout #1 of Playground #1_AI Dair                                                 | 0            |                                                                            |
| Г - 04 | General Layout #2 of Playground #1_AI Dair                                                 | 0            |                                                                            |
| Г - 05 | Google Earth Map_Playground #2_AI Dair                                                     | 0            |                                                                            |
| Г - 06 | General Layout #1 of Playground #2_AI Dair                                                 | 0            |                                                                            |
| Г - 07 | General Layout #2 of Playground #2_AI Dair                                                 | 0            |                                                                            |
| Г - 08 | Google Earth Map_Playgrounds #1 & 2_Al Nashwah                                             | 0            |                                                                            |
| Г - 09 | Google Earth Map_Plaground #1_Al Nashwah                                                   | 0            |                                                                            |
| Г - 10 | General Layout #1 of Playground #1_Al Nashwah                                              | 0            |                                                                            |
| Г - 11 | General Layout #2 of Playground #1_Al Nashwah                                              | 0            |                                                                            |
| Г - 12 | Google Earth Map_Playground #2_Al Nashwah                                                  | 0            |                                                                            |
| Г - 13 | General Layout #1 of Playground #2_Al Nashwah                                              | 0            |                                                                            |
| Г - 14 | General Layout #2 of Playground #2_Al Nashwah                                              | 0            |                                                                            |
| Г - 15 | Typical Elevations Plan Layout                                                             | 0            |                                                                            |
| Г - 16 | Typical Elevations Layout                                                                  | 0            |                                                                            |
| Г - 17 | Typical Elevations Details Layout                                                          | 1            |                                                                            |
| Г - 18 | Typical Fence's Footing Plan Layout                                                        | 0            |                                                                            |
| Г - 19 | Typical Floor Finish Level Plan Layout                                                     | 1            |                                                                            |
| Г-20а  | Typical Floor Cross Sections & Details                                                     | 1            |                                                                            |
| Г-20b  | Typical Floor Cross Sections & Details                                                     | 1            |                                                                            |
| Г-20с  | Typical Floor Cross Sections & Details                                                     | 1            |                                                                            |
| Г-20d  | Typical Floor Cross Sections & Details                                                     | 1            |                                                                            |
| Г - 21 | Typical Mini Football Court's Markings Layout                                              | 0            |                                                                            |
| Г - 22 | Typical Structural Details #1 Layout / Memorial Plaque, Concrete Tables & Concrete Benches | 0            | UNITED I<br>DEVELOR                                                        |
| Г - 23 | Typical Structural Details #2 Layout / Sponsor Billboard & Warning Billboard               | 0            | PROGRA                                                                     |
| Г - 24 | Typical Structural Details #3 Layout / Football Goal Details                               | 0            | PROJECT (NAME & NO.)<br>Establishment of<br>Dair & Al Nash<br>Majnoon Area |
| Г - 25 | Typical Irrigation Plan & Details Layout                                                   | 0            | DESIGN GROUP                                                               |
| Г - 26 | Typical Sewerage Details                                                                   | 0            | DRWG. TITLE                                                                |
| Г - 27 | Typical Equipment List                                                                     | 0            | DRWG. STATUS<br>NOT APP. APP.                                              |
| Г - 28 | Children Playground Area (Age 1 - 6 Years) 3D Photos                                       | 0            | DRWG. NO.                                                                  |
| Г - 29 | Fitness Area (Age 7 + Years) 3D Photos                                                     | 0            | T - 00                                                                     |