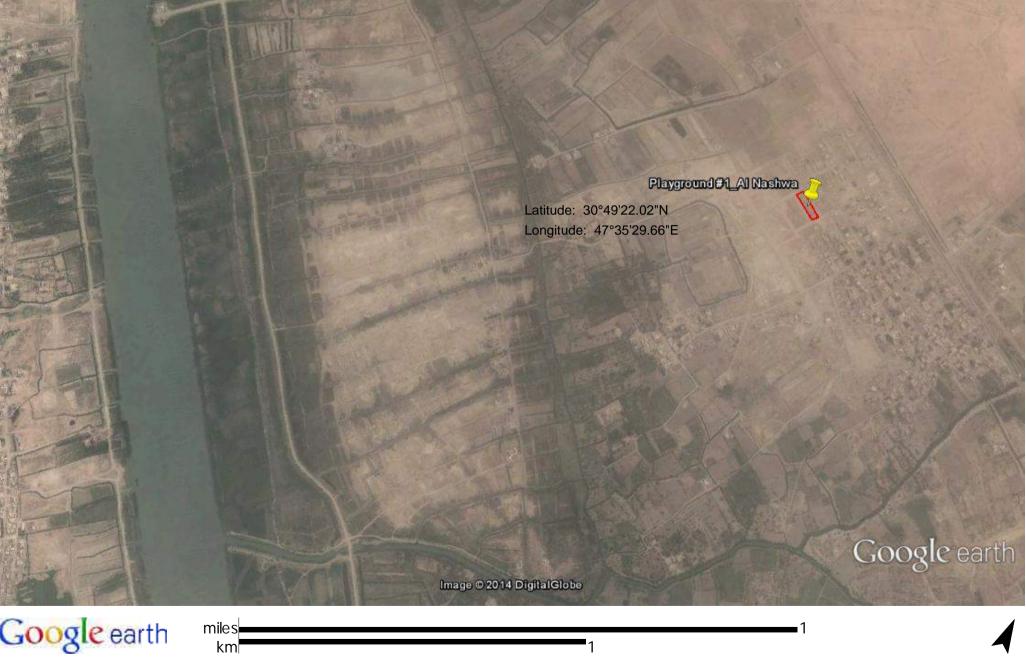

| #      | Drawing Title Drawing Title                                                                | Revision No. |                                                                            |
|--------|--------------------------------------------------------------------------------------------|--------------|----------------------------------------------------------------------------|
| - 00   | Index                                                                                      | 0            |                                                                            |
| 「 - 01 | Google Earth Map_Playgrounds #1 & 2_AI Dair                                                | 0            |                                                                            |
| Г - 02 | Google Earth Map_Plaground #1_AI Dair                                                      | 0            |                                                                            |
| Г - 03 | General Layout #1 of Playground #1_AI Dair                                                 | 0            |                                                                            |
| Г - 04 | General Layout #2 of Playground #1_AI Dair                                                 | 0            |                                                                            |
| Г - 05 | Google Earth Map_Playground #2_AI Dair                                                     | 0            |                                                                            |
| Г - 06 | General Layout #1 of Playground #2_AI Dair                                                 | 0            |                                                                            |
| Г - 07 | General Layout #2 of Playground #2_AI Dair                                                 | 0            |                                                                            |
| Г - 08 | Google Earth Map_Playgrounds #1 & 2_Al Nashwah                                             | 0            |                                                                            |
| Г - 09 | Google Earth Map_Plaground #1_Al Nashwah                                                   | 0            |                                                                            |
| Г - 10 | General Layout #1 of Playground #1_Al Nashwah                                              | 0            |                                                                            |
| Г - 11 | General Layout #2 of Playground #1_Al Nashwah                                              | 0            |                                                                            |
| Г - 12 | Google Earth Map_Playground #2_Al Nashwah                                                  | 0            |                                                                            |
| Г - 13 | General Layout #1 of Playground #2_Al Nashwah                                              | 0            |                                                                            |
| Г - 14 | General Layout #2 of Playground #2_Al Nashwah                                              | 0            |                                                                            |
| Г - 15 | Typical Elevations Plan Layout                                                             | 0            |                                                                            |
| Г - 16 | Typical Elevations Layout                                                                  | 0            |                                                                            |
| Г - 17 | Typical Elevations Details Layout                                                          | 1            |                                                                            |
| Г - 18 | Typical Fence's Footing Plan Layout                                                        | 0            |                                                                            |
| Г - 19 | Typical Floor Finish Level Plan Layout                                                     | 1            |                                                                            |
| Г-20а  | Typical Floor Cross Sections & Details                                                     | 1            |                                                                            |
| Г-20b  | Typical Floor Cross Sections & Details                                                     | 1            |                                                                            |
| Г-20с  | Typical Floor Cross Sections & Details                                                     | 1            |                                                                            |
| Г-20d  | Typical Floor Cross Sections & Details                                                     | 1            |                                                                            |
| Г - 21 | Typical Mini Football Court's Markings Layout                                              | 0            |                                                                            |
| Г - 22 | Typical Structural Details #1 Layout / Memorial Plaque, Concrete Tables & Concrete Benches | 0            | UNITED I<br>DEVELOR                                                        |
| Г - 23 | Typical Structural Details #2 Layout / Sponsor Billboard & Warning Billboard               | 0            | PROGRA                                                                     |
| Г - 24 | Typical Structural Details #3 Layout / Football Goal Details                               | 0            | PROJECT (NAME & NO.)<br>Establishment of<br>Dair & Al Nash<br>Majnoon Area |
| Г - 25 | Typical Irrigation Plan & Details Layout                                                   | 0            | DESIGN GROUP                                                               |
| Г - 26 | Typical Sewerage Details                                                                   | 0            | DRWG. TITLE                                                                |
| Г - 27 | Typical Equipment List                                                                     | 0            | DRWG. STATUS<br>NOT APP. APP.                                              |
| Г - 28 | Children Playground Area (Age 1 - 6 Years) 3D Photos                                       | 0            | DRWG. NO.                                                                  |
| Г - 29 | Fitness Area (Age 7 + Years) 3D Photos                                                     | 0            | T - 00                                                                     |