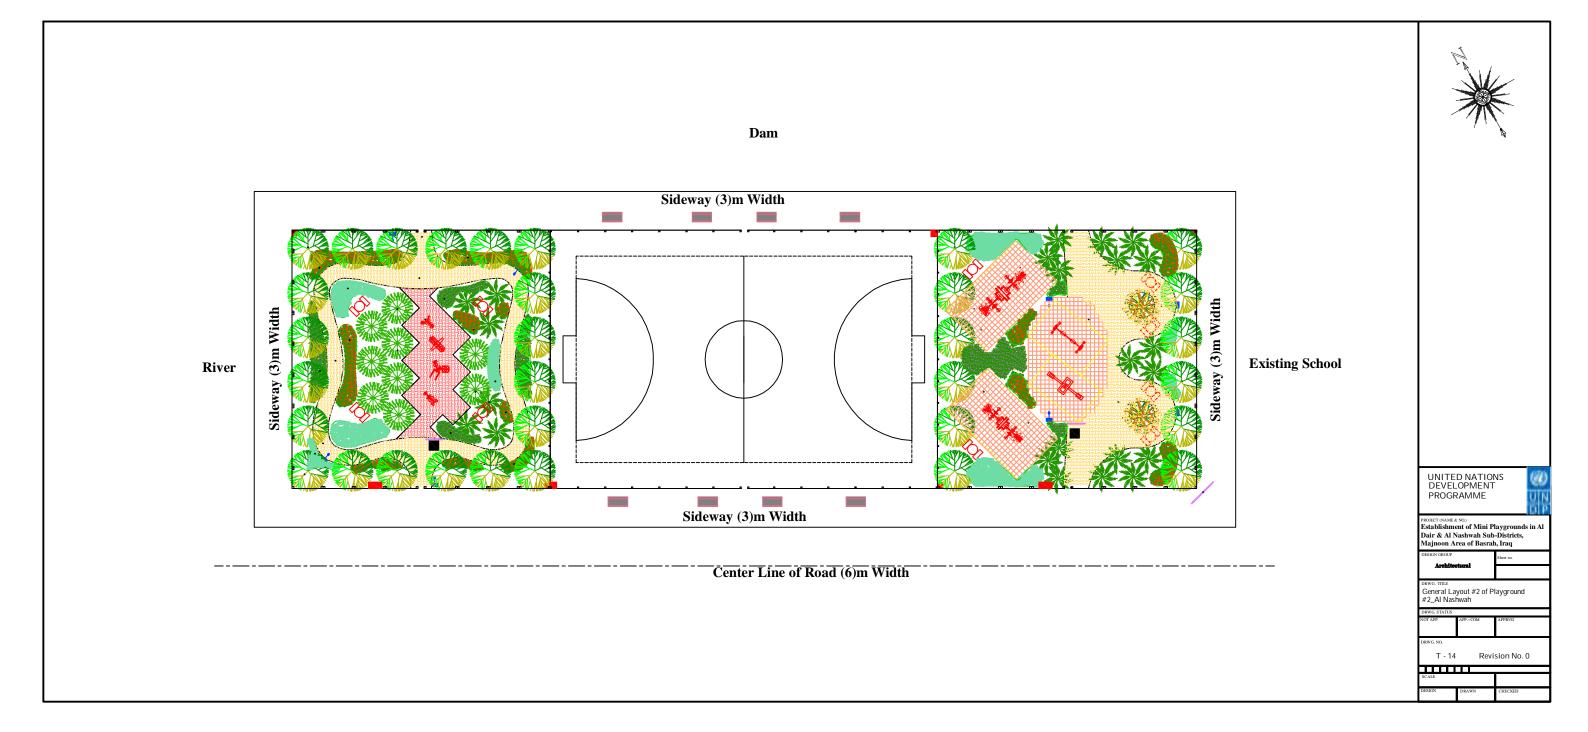

|                     |       | a Mart                                                                                                                                     |
|---------------------|-------|--------------------------------------------------------------------------------------------------------------------------------------------|
| Sideway (3)m Width  | River |                                                                                                                                            |
| JIRE<br>DESCRIPTION |       |                                                                                                                                            |
| CONCRETE BENCH      |       |                                                                                                                                            |
| SPONSOR BILLBOARD   |       | UNITED NATIONS<br>DEVELOPMENT<br>PROGRAMME                                                                                                 |
| WASTE BIN           |       | D P<br>FROJECT (MARE & NO.)<br>Establishment of Mini Playgrounds in Al<br>Dair & Al Nashwah Sub-Districts,<br>Majnoon Area of Basrah, Iraq |
| CONCRETE TABLE      |       | DESIGN GROUP<br>Architectural                                                                                                              |
| & CONCRETE BENCHES  |       | DRWG. TITLE<br>General Layout #2 of Playground<br>#1_AI Dair<br>DRWG. STATUS<br>NOT APP. APP-4COM APPRVD                                   |
| MEMORIAL PLAQUE     |       | DRWG. NO.<br>T - 04 Revision No. 0                                                                                                         |
|                     |       | SCALE<br>DESKSN DRAWN CHECKED                                                                                                              |