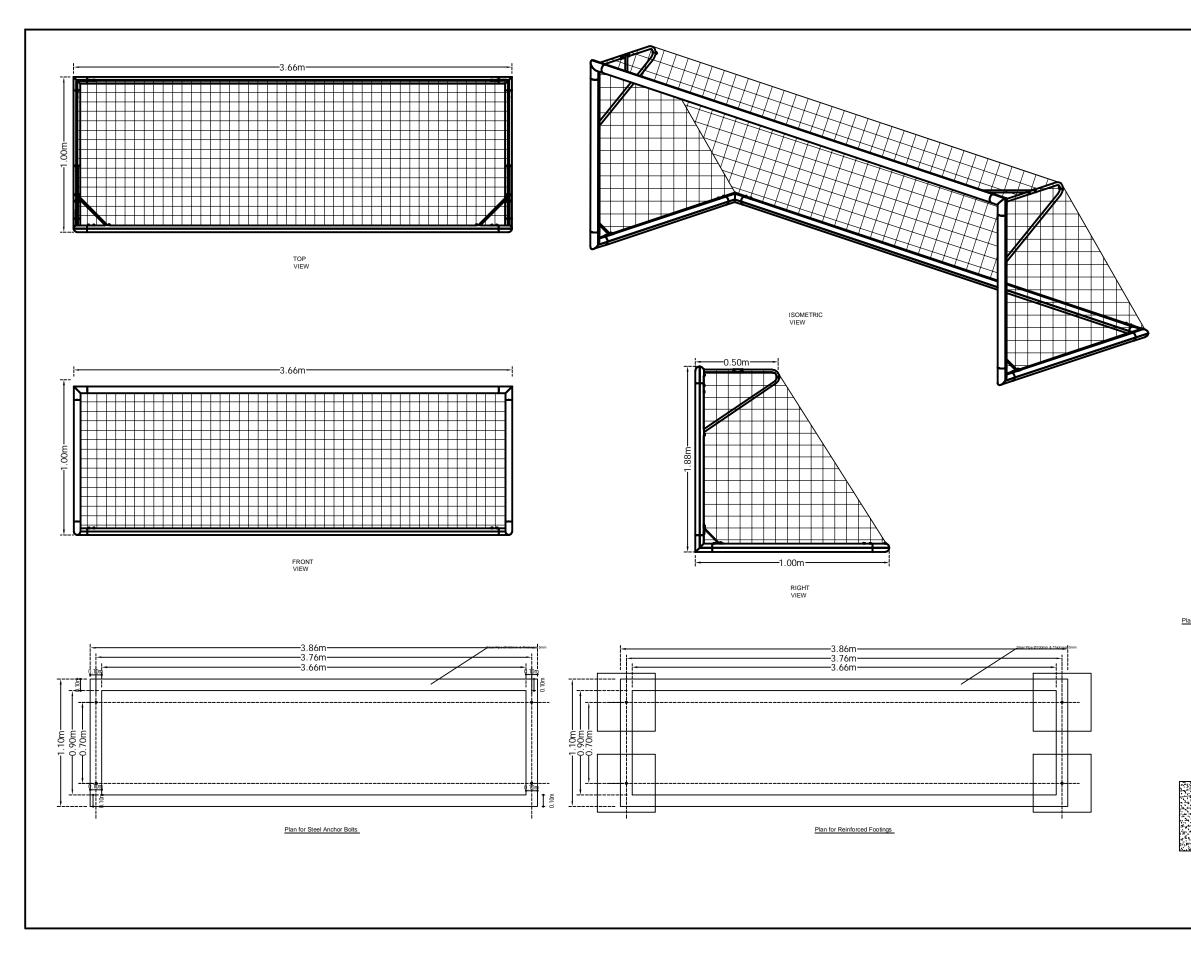

| #      | Drawing Title Drawing Title                                                                | Revision No. |                                                                            |
|--------|--------------------------------------------------------------------------------------------|--------------|----------------------------------------------------------------------------|
| - 00   | Index                                                                                      | 0            |                                                                            |
| 「 - 01 | Google Earth Map_Playgrounds #1 & 2_AI Dair                                                | 0            |                                                                            |
| Г - 02 | Google Earth Map_Plaground #1_AI Dair                                                      | 0            |                                                                            |
| Г - 03 | General Layout #1 of Playground #1_AI Dair                                                 | 0            |                                                                            |
| Г - 04 | General Layout #2 of Playground #1_AI Dair                                                 | 0            |                                                                            |
| Г - 05 | Google Earth Map_Playground #2_AI Dair                                                     | 0            |                                                                            |
| Г - 06 | General Layout #1 of Playground #2_AI Dair                                                 | 0            |                                                                            |
| Г - 07 | General Layout #2 of Playground #2_AI Dair                                                 | 0            |                                                                            |
| Г - 08 | Google Earth Map_Playgrounds #1 & 2_Al Nashwah                                             | 0            |                                                                            |
| Г - 09 | Google Earth Map_Plaground #1_Al Nashwah                                                   | 0            |                                                                            |
| Г - 10 | General Layout #1 of Playground #1_Al Nashwah                                              | 0            |                                                                            |
| Г - 11 | General Layout #2 of Playground #1_Al Nashwah                                              | 0            |                                                                            |
| Г - 12 | Google Earth Map_Playground #2_Al Nashwah                                                  | 0            |                                                                            |
| Г - 13 | General Layout #1 of Playground #2_Al Nashwah                                              | 0            |                                                                            |
| Г - 14 | General Layout #2 of Playground #2_Al Nashwah                                              | 0            |                                                                            |
| Г - 15 | Typical Elevations Plan Layout                                                             | 0            |                                                                            |
| Г - 16 | Typical Elevations Layout                                                                  | 0            |                                                                            |
| Г - 17 | Typical Elevations Details Layout                                                          | 1            |                                                                            |
| Г - 18 | Typical Fence's Footing Plan Layout                                                        | 0            |                                                                            |
| Г - 19 | Typical Floor Finish Level Plan Layout                                                     | 1            |                                                                            |
| Г-20а  | Typical Floor Cross Sections & Details                                                     | 1            |                                                                            |
| Г-20b  | Typical Floor Cross Sections & Details                                                     | 1            |                                                                            |
| Г-20с  | Typical Floor Cross Sections & Details                                                     | 1            |                                                                            |
| Г-20d  | Typical Floor Cross Sections & Details                                                     | 1            |                                                                            |
| Г - 21 | Typical Mini Football Court's Markings Layout                                              | 0            |                                                                            |
| Г - 22 | Typical Structural Details #1 Layout / Memorial Plaque, Concrete Tables & Concrete Benches | 0            | UNITED I<br>DEVELOR                                                        |
| Г - 23 | Typical Structural Details #2 Layout / Sponsor Billboard & Warning Billboard               | 0            | PROGRA                                                                     |
| Г - 24 | Typical Structural Details #3 Layout / Football Goal Details                               | 0            | PROJECT (NAME & NO.)<br>Establishment of<br>Dair & Al Nash<br>Majnoon Area |
| Г - 25 | Typical Irrigation Plan & Details Layout                                                   | 0            | DESIGN GROUP                                                               |
| Г - 26 | Typical Sewerage Details                                                                   | 0            | DRWG. TITLE                                                                |
| Г - 27 | Typical Equipment List                                                                     | 0            | DRWG. STATUS<br>NOT APP. APP.                                              |
| Г - 28 | Children Playground Area (Age 1 - 6 Years) 3D Photos                                       | 0            | DRWG. NO.                                                                  |
| Г - 29 | Fitness Area (Age 7 + Years) 3D Photos                                                     | 0            | T - 00                                                                     |