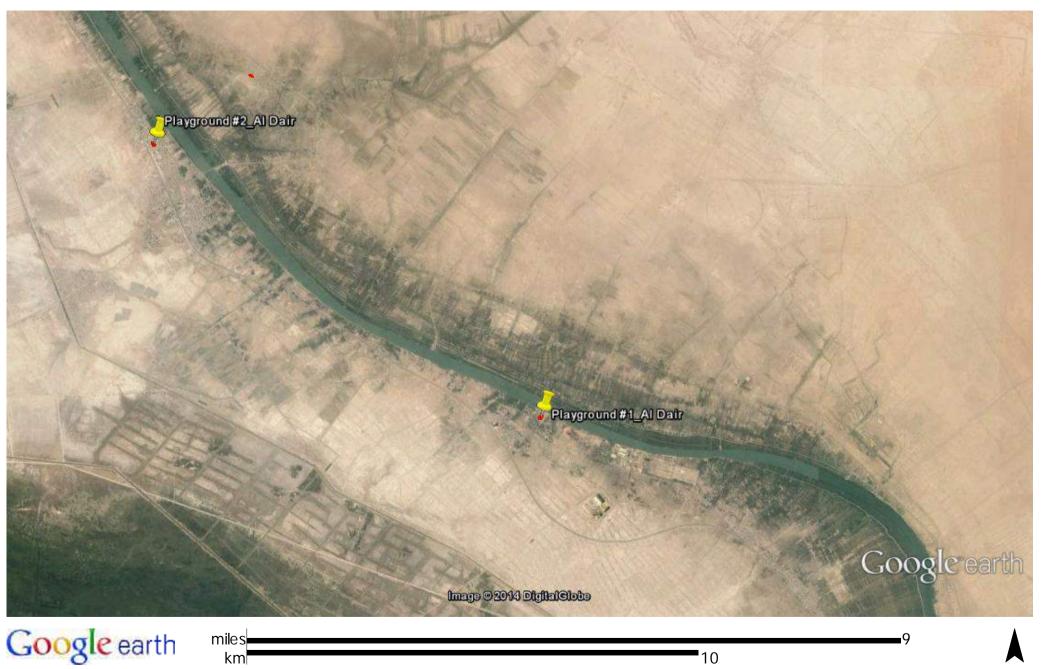

| 0            | DRWG. TITLE                                                                |
| Г - 27 | Typical Equipment List                                                                     | 0            | DRWG. STATUS<br>NOT APP. APP.                                              |
| Г - 28 | Children Playground Area (Age 1 - 6 Years) 3D Photos                                       | 0            | DRWG. NO.                                                                  |
| Г - 29 | Fitness Area (Age 7 + Years) 3D Photos                                                     | 0            | T - 00                                                                     |



Index

T - 01 Google Earth Map\_Playgrounds # 1 & 2\_Al Dair - Revision No. 0



## T - 02 Google Earth Map\_Playground #1\_Al Dair - Revision No. 0





| SHAPE | DESCRIPTION  | SCIENTIFIC NAME        | COMMON NAME | ARABIC NAME  |
|-------|--------------|------------------------|-------------|--------------|
|       | TREES TYPE 1 | ACACIA cyanophylla     | MOMOSA      | اکاسیا معریہ |
| *     | TREES TYPE 2 | PHOENIX dactilifera    | DATE PALM   | حميل         |
|       | TREES TYPE 3 | CONOCARPUS lancifolius | QALAB       | دېس ستانۍ    |
| *     | TREES TYPE 4 | ALBIZA julibrissin     | SILK TREE   | البرهامة     |

| PLANTING | PLANTING SCHEDULE ( SHRUBS ) |                        |                 |              |  |  |
|----------|------------------------------|------------------------|-----------------|--------------|--|--|
| SHAPE    | DESCRIPTION