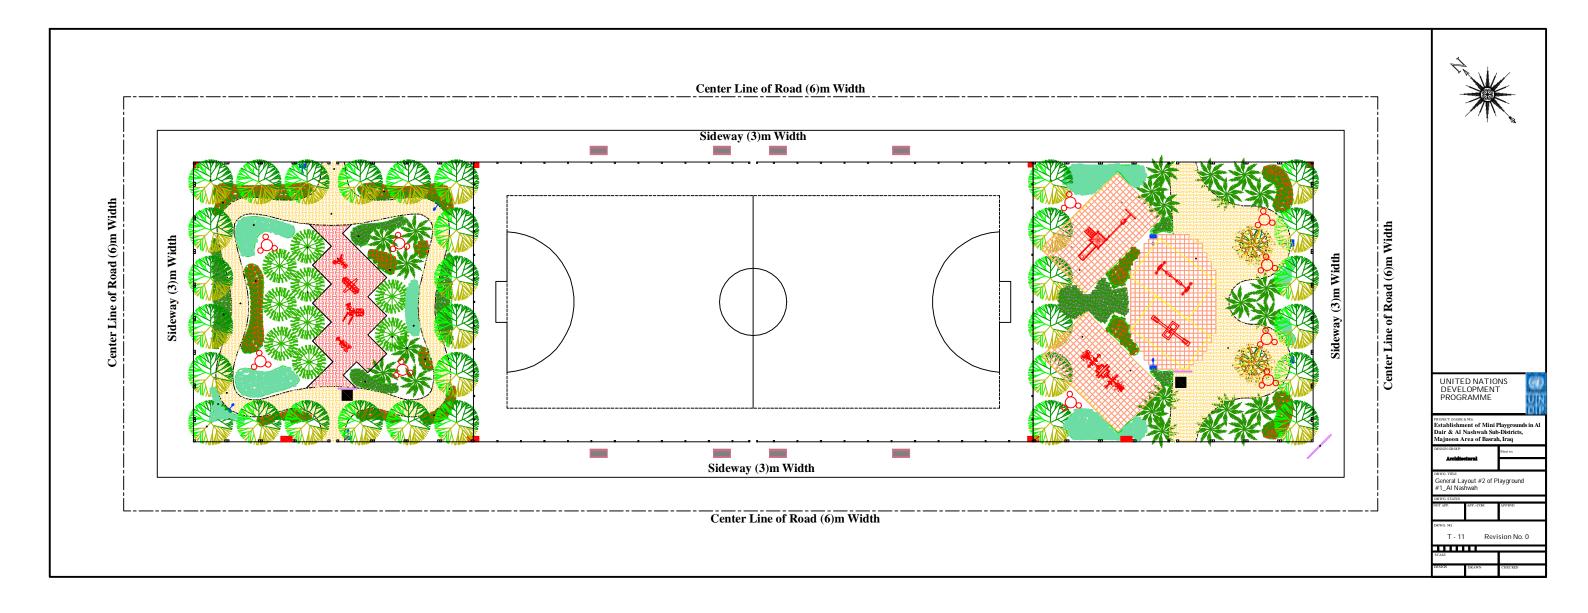

| #      | Drawing Title Drawing Title                                                                | Revision No. |                                                                            |
|--------|--------------------------------------------------------------------------------------------|--------------|----------------------------------------------------------------------------|
| - 00   | Index                                                                                      | 0            |                                                                            |
| 「 - 01 | Google Earth Map_Playgrounds #1 & 2_AI Dair                                                | 0            |                                                                            |
| Г - 02 | Google Earth Map_Plaground #1_AI Dair                                                      | 0            |                                                                            |
| Г - 03 | General Layout #1 of Playground #1_AI Dair                                                 | 0            |                                                                            |
| Г - 04 | General Layout #2 of Playground #1_AI Dair                                                 | 0            |                                                                            |
| Г - 05 | Google Earth Map_Playground #2_AI Dair                                                     | 0            |                                                                            |
| Г - 06 | General Layout #1 of Playground #2_AI Dair                                                 | 0            |                                                                            |
| Г - 07 | General Layout #2 of Playground #2_AI Dair                                                 | 0            |                                                                            |
| Г - 08 | Google Earth Map_Playgrounds #1 & 2_Al Nashwah                                             | 0            |                                                                            |
| Г - 09 | Google Earth Map_Plaground #1_Al Nashwah                                                   | 0            |                                                                            |
| Г - 10 | General Layout #1 of Playground #1_Al Nashwah                                              | 0            |                                                                            |
| Г - 11 | General Layout #2 of Playground #1_Al Nashwah                                              | 0            |                                                                            |
| Г - 12 | Google Earth Map_Playground #2_Al Nashwah                                                  | 0            |                                                                            |
| Г - 13 | General Layout #1 of Playground #2_Al Nashwah                                              | 0            |                                                                            |
| Г - 14 | General Layout #2 of Playground #2_Al Nashwah                                              | 0            |                                                                            |
| Г - 15 | Typical Elevations Plan Layout                                                             | 0            |                                                                            |
| Г - 16 | Typical Elevations Layout                                                                  | 0            |                                                                            |
| Г - 17 | Typical Elevations Details Layout                                                          | 1            |                                                                            |
| Г - 18 | Typical Fence's Footing Plan Layout                                                        | 0            |                                                                            |
| Г - 19 | Typical Floor Finish Level Plan Layout                                                     | 1            |                                                                            |
| Г-20а  | Typical Floor Cross Sections & Details                                                     | 1            |                                                                            |
| Г-20b  | Typical Floor Cross Sections & Details                                                     | 1            |                                                                            |
| Г-20с  | Typical Floor Cross Sections & Details                                                     | 1            |                                                                            |
| Г-20d  | Typical Floor Cross Sections & Details                                                     | 1            |                                                                            |
| Г - 21 | Typical Mini Football Court's Markings Layout                                              | 0            |                                                                            |
| Г - 22 | Typical Structural Details #1 Layout / Memorial Plaque, Concrete Tables & Concrete Benches | 0            | UNITED I<br>DEVELOR                                                        |
| Г - 23 | Typical Structural Details #2 Layout / Sponsor Billboard & Warning Billboard               | 0            | PROGRA                                                                     |
| Г - 24 | Typical Structural Details #3 Layout / Football Goal Details                               | 0            | PROJECT (NAME & NO.)<br>Establishment of<br>Dair & Al Nash<br>Majnoon Area |
| Г - 25 | Typical Irrigation Plan & Details Layout                                                   | 0            | DESIGN GROUP                                                               |
| Г - 26 | Typical Sewerage Details                                                                   | 0            | DRWG. TITLE                                                                |
| Г - 27 | Typical Equipment List                                                                     | 0            | DRWG. STATUS<br>NOT APP. APP.                                              |
| Г - 28 | Children Playground Area (Age 1 - 6 Years) 3D Photos                                       | 0            | DRWG. NO.                                                                  |
| Г - 29 | Fitness Area (Age 7 + Years) 3D Photos                                                     | 0            | T - 00                                                                     |

| Center | Line of | Road | (6)m <sup>v</sup> | Width |  |
|--------|---------|------|-------------------|-------|--|
|        |         |      | (-)               |       |  |

| PLANTIN | PLANTING SCHEDULE (TREES) |                        |             |               |  |  |
|---------|---------------------------|------------------------|-------------|---------------|--|--|
| SHAPE   | DESCRIPTION               | SCIENTIFIC NAME        | COMMON NAME | ARABIC NAME   |  |  |
|         | TREES TYPE 1              | ACACIA cyanophylla     | MOMOSA      | الكاسيا ،سرية |  |  |
| *       | TREES TYPE 2              | PHOENIX dactilifera    | DATE PALM   | معيل          |  |  |
|         | TREES TYPE 3              | CONOCARPUS lancifolius | QALAB       | دس سفانی      |  |  |
|         | TREES TYPE 4              | ALBIZA julibrissin     | SILK TREE   | البرماءة      |  |  |