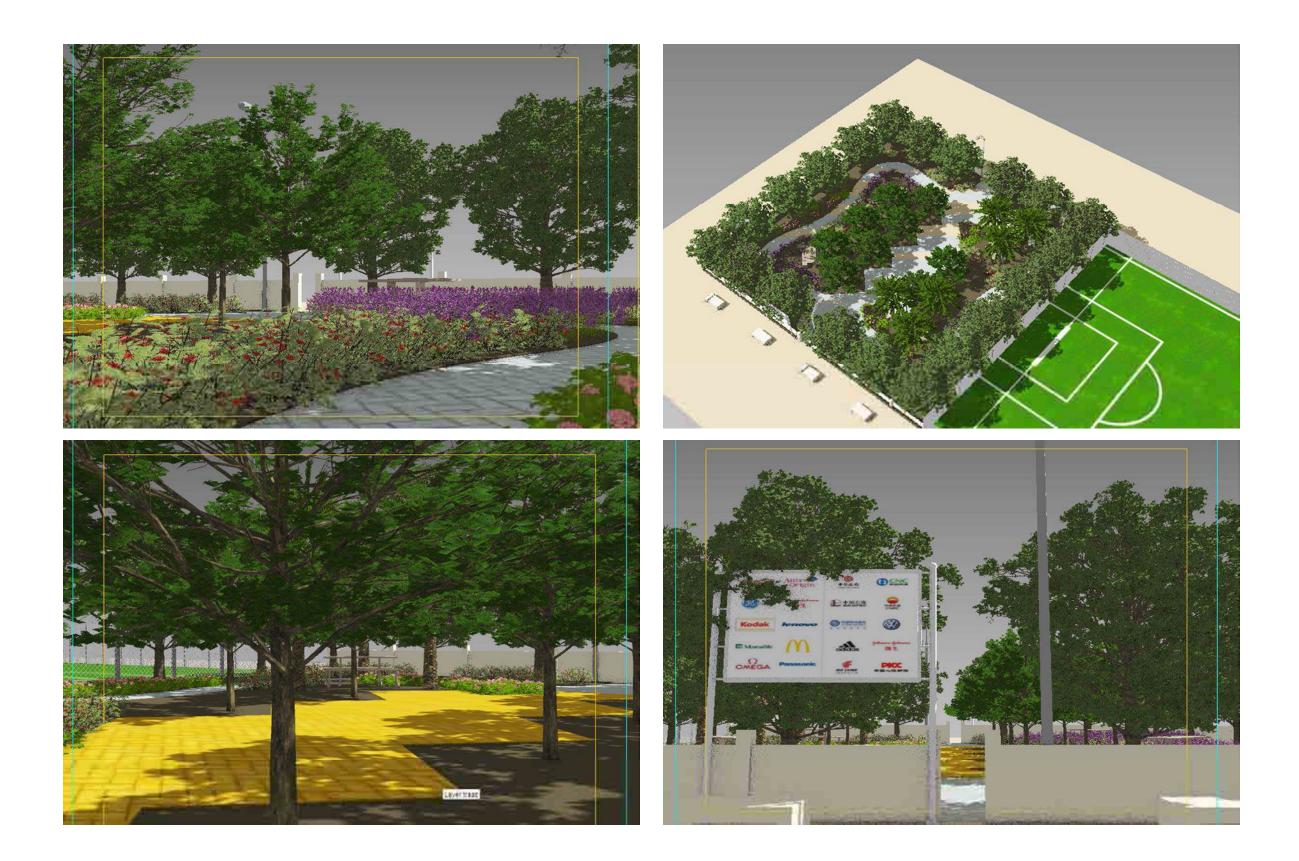

DRWG. NO.                                                                                                                   |              |            |   |
|    | T - 27                                                                                                                      | Revis        | sion No. ( | ) |
|    | SCALE<br>DESIGN                                                                                                             | DRAWN        | CHECKED    |   |
|    |                                                                                                                             |              | Sillentip  |   |

## T - 28 Children Playground Area (Age 1 - 6 Years) 3D Photos Revision No. 0





# T - 29 Fitness Area (Age 7+ Years) 3D Photos Revision No. 0