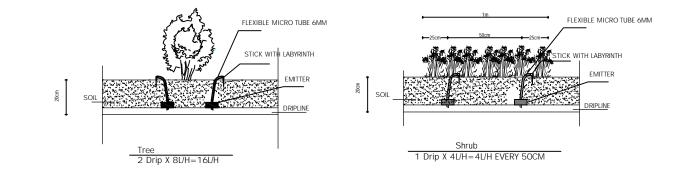

### Irrigation Legend

| Symbol        | Item Description Ur  |       | Estimated<br>Qty. |
|---------------|----------------------|-------|-------------------|
|               | P.E pipe 16mm        | Meter | 1300              |
| P.E pipe 32mm |                      | Meter | 45                |
|               | Water Utility        |       | N/A               |
|               | Drip soloneiod valve | No.   | 2                 |
| water lank    | water tank           | No.   | 2                 |

| ST. |                                                                                                                                              |
|-----|----------------------------------------------------------------------------------------------------------------------------------------------|
|     |                                                                                                                                              |
|     |                                                                                                                                              |
| 2   |                                                                                                                                              |
|     |                                                                                                                                              |
|     |                                                                                                                                              |
|     |                                                                                                                                              |
|     | UNITED NATIONS<br>DEVELOPMENT<br>PROGRAMME                                                                                                   |
|     | Establishment of Mini Playgrounds in Al<br>Dair & Al Nashwah Sub-Districts,<br>Majnoon Area of Basrah, Iraq<br>DESICN GROUP<br>Architectural |
|     | DING THE<br>Typical Irrigation Plan & Details Layout<br>DING STATUS                                                                          |
|     | NOT ARE APPENDIAL APPENDIAL DERVICE NO.<br>T - 25 Revision No. 0                                                                             |
|     | SCALE DESRON DRAWN CHECKED                                                                                                                   |