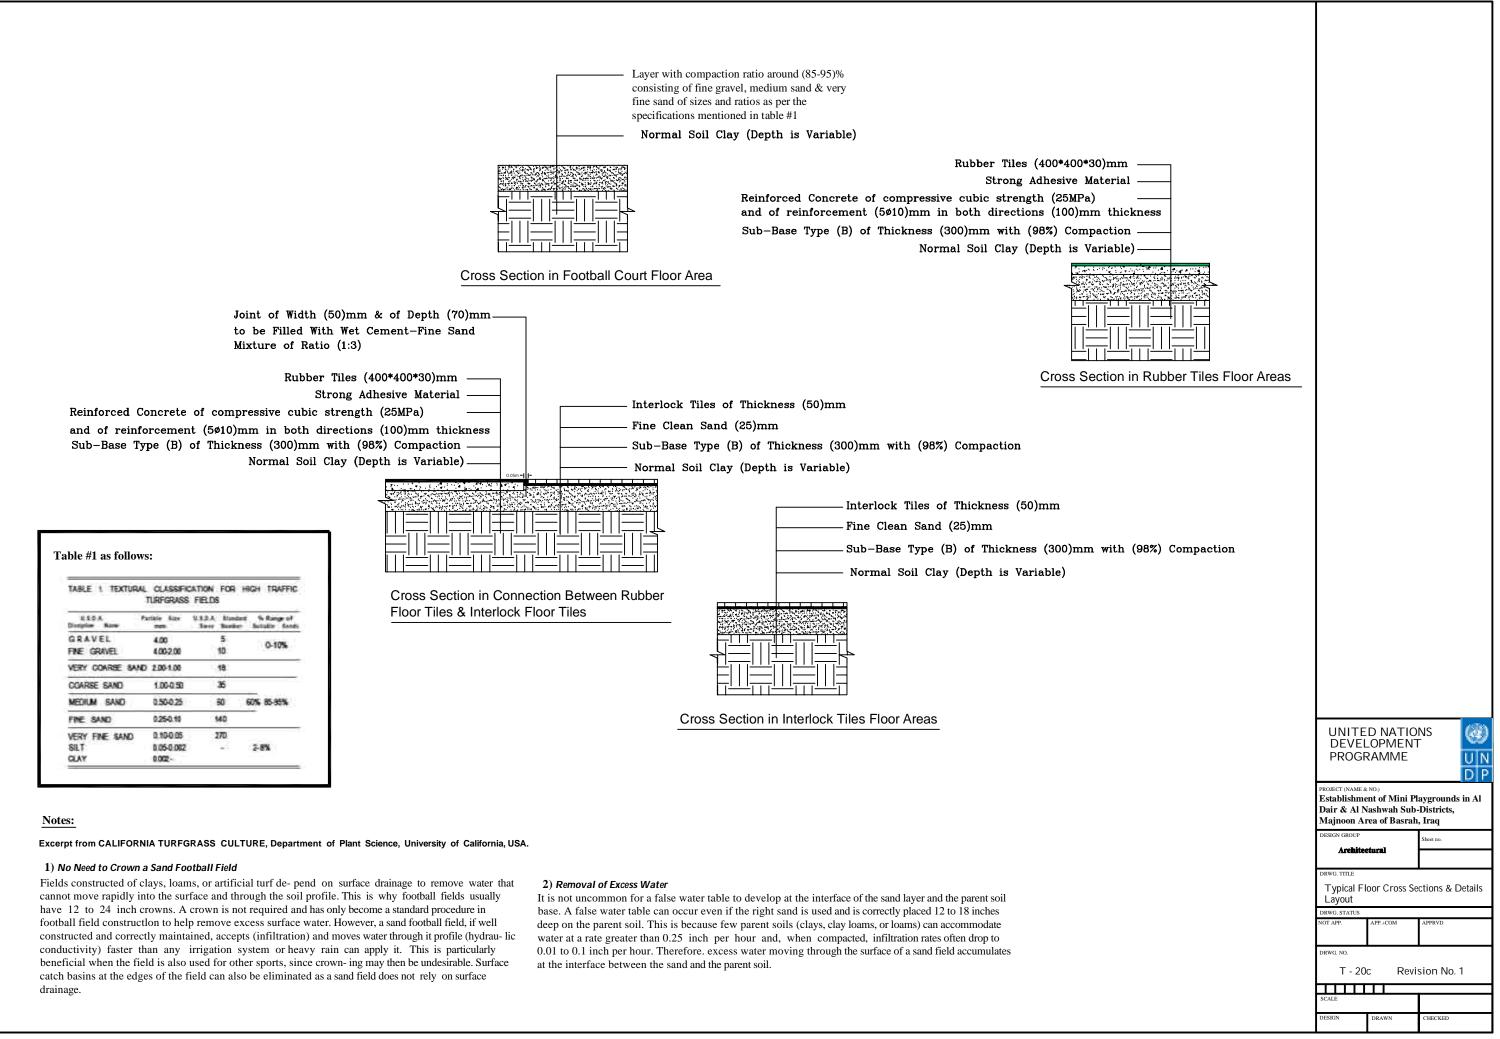

| compaction ratio around (85-95)%<br>of fine gravel, medium sand & very<br>f sizes and ratios as per the<br>ons mentioned in table #1 |                          |              |                   |  |
|--------------------------------------------------------------------------------------------------------------------------------------|--------------------------|--------------|-------------------|--|
| oil Clay (Depth is variable)                                                                                                         |                          |              |                   |  |
|                                                                                                                                      |                          |              |                   |  |
|                                                                                                                                      |                          |              |                   |  |
|                                                                                                                                      |                          |              |                   |  |
| Football Court                                                                                                                       |                          |              |                   |  |
|                                                                                                                                      |                          |              |                   |  |
| /                                                                                                                                    |                          |              |                   |  |
|                                                                                                                                      |                          |              |                   |  |
| 0.00m <u>0.15m</u>                                                                                                                   |                          |              |                   |  |
| Sideway<br>3.00m                                                                                                                     |                          |              |                   |  |
| 3.00m                                                                                                                                | DEVEL                    | D NATIO      | NS 🔘              |  |
|                                                                                                                                      | PRUGE                    | RAMME        |                   |  |
|                                                                                                                                      | Dair & Al N              |              |                   |  |
|                                                                                                                                      | DESIGN GROUP             | ea of Dasian | Sheet no.         |  |
|                                                                                                                                      | Architectural            |              |                   |  |
|                                                                                                                                      | DRWG. TITLE              |              |                   |  |
|                                                                                                                                      | Typical FI<br>Layout     | oor Cross Se | ections & Details |  |
|                                                                                                                                      | DRWG. STATUS<br>NOT APP. | APP.+COM     | APPRVD            |  |
|                                                                                                                                      |                          |              |                   |  |
|                                                                                                                                      | DRWG. NO.                |              |                   |  |
|                                                                                                                                      | T - 20                   | a Revis      | sion No. 1        |  |
|                                                                                                                                      | SCALE                    | 11           |                   |  |
|                                                                                                                                      | DESIGN                   | DRAWN        | CHECKED           |  |
|                                                                                                                                      | - 19101,                 | SAAMA        | CHICKED           |  |