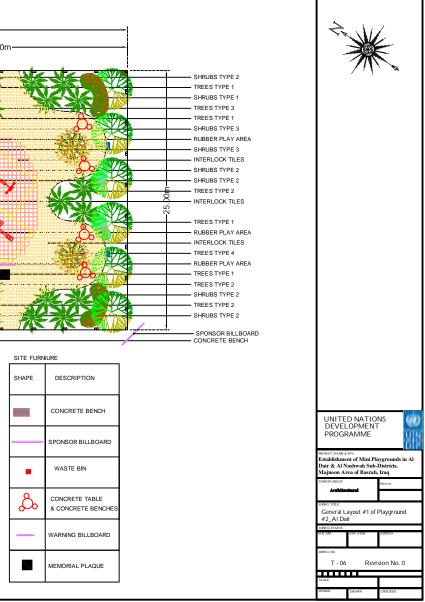

## T - 02 Google Earth Map\_Playground #1\_Al Dair - Revision No. 0

| SHAPE | DESCRIPTION  | SCIENTIFIC NAME        | COMMON NAME | ARABIC NAME  |
|-------|--------------|------------------------|-------------|--------------|
|       | TREES TYPE 1 | ACACIA cyanophylla     | MOMOSA      | اکاسیا معریہ |
| *     | TREES TYPE 2 | PHOENIX dactilifera    | DATE PALM   | حميل         |
|       | TREES TYPE 3 | CONOCARPUS lancifolius | QALAB       | دېس ستانۍ    |
| *     | TREES TYPE 4 | ALBIZA julibrissin     | SILK TREE   | البرهامة     |

| PLANTING | PLANTING SCHEDULE ( SHRUBS ) |                        |                 |              |  |  |
|----------|------------------------------|------------------------|-----------------|--------------|--|--|
| SHAPE    | DESCRIPTION                  | SCIENTIFIC NAME        | COMMON NAME     | ARABIC NAME  |  |  |
|          | SHRUBS TYPE 1                | PELARGONIUM hortorum   | COMMON GERANIUM | <u>مىن</u> ة |  |  |
|          | SHRUBS TYPE 2                | LAVANDULA angustifolia | LAVENDER        | للعندر       |  |  |
| -137     | SHRUBS TYPE 3                | LANTANA camara         | COMMON LANTANA  | ار علمير     |  |  |

| PAVEMEN | PAVEMENT SCHEDULE         |  |  |  |  |
|---------|---------------------------|--|--|--|--|
| SHAPE   | DESCRIPTION               |  |  |  |  |
|         | INTERLOCK TILES<br>Type 1 |  |  |  |  |
|         | INTERLOCK TILES<br>Type 2 |  |  |  |  |
|         | RUBBER PAVEMANT           |  |  |  |  |

|                     |       | a Mart                                                                                                                                     |
|---------------------|-------|--------------------------------------------------------------------------------------------------------------------------------------------|
| Sideway (3)m Width  | River |                                                                                                                                            |
| JIRE<br>DESCRIPTION |       |                                                                                                                                            |
| CONCRETE BENCH      |       |                                                                                                                                            |
| SPONSOR BILLBOARD   |       | UNITED NATIONS<br>DEVELOPMENT<br>PROGRAMME                                                                                                 |
| WASTE BIN           |       | D P<br>FROJECT (MARE & NO.)<br>Establishment of Mini Playgrounds in Al<br>Dair & Al Nashwah Sub-Districts,<br>Majnoon Area of Basrah, Iraq |
| CONCRETE TABLE      |       | DESIGN GROUP<br>Architectural                                                                                                              |
| & CONCRETE BENCHES  |       | DRWG. TITLE<br>General Layout #2 of Playground<br>#1_AI Dair<br>DRWG. STATUS<br>NOT APP. APP-4COM APPRVD                                   |
| MEMORIAL PLAQUE     |       | DRWG. NO.<br>T - 04 Revision No. 0                                                                                                         |
|                     |       | SCALE<br>DESKSN DRAWN CHECKED                                                                                                              |