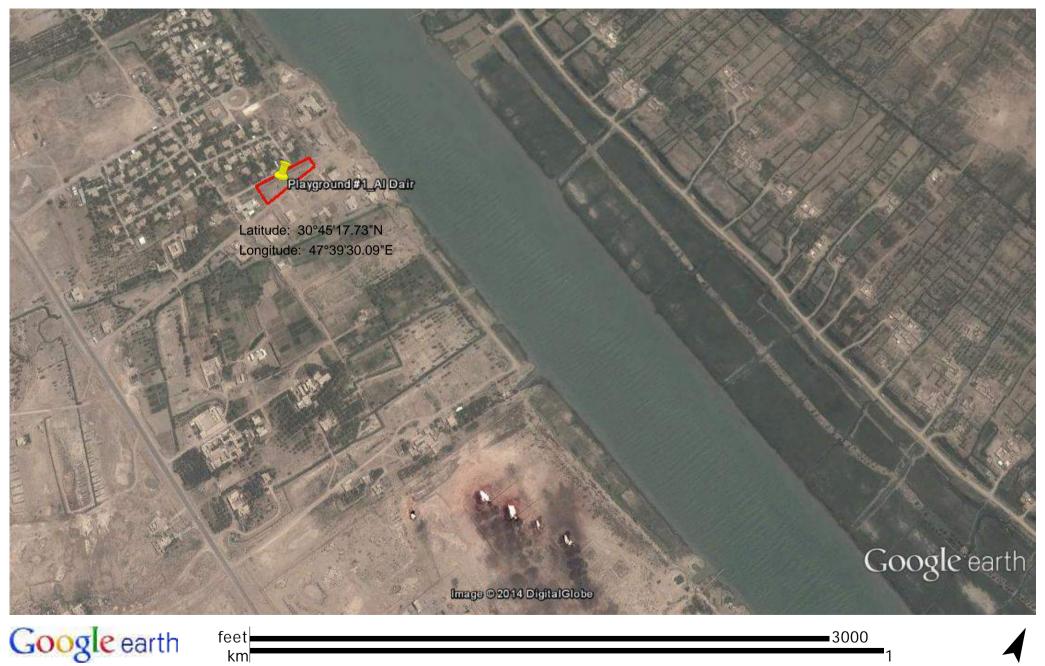

## T - 02 Google Earth Map\_Playground #1\_Al Dair - Revision No. 0

| SHAPE | DESCRIPTION  | SCIENTIFIC NAME        | COMMON NAME | ARABIC NAME  |
|-------|--------------|------------------------|-------------|--------------|
|       | TREES TYPE 1 | ACACIA cyanophylla     | MOMOSA      | اکاسیا معریہ |
| *     | TREES TYPE 2 | PHOENIX dactilifera    | DATE PALM   | حميل         |
|       | TREES TYPE 3 | CONOCARPUS lancifolius | QALAB       | دېس ستانۍ    |
| *     | TREES TYPE 4 | ALBIZA julibrissin     | SILK TREE   | البرهامة     |