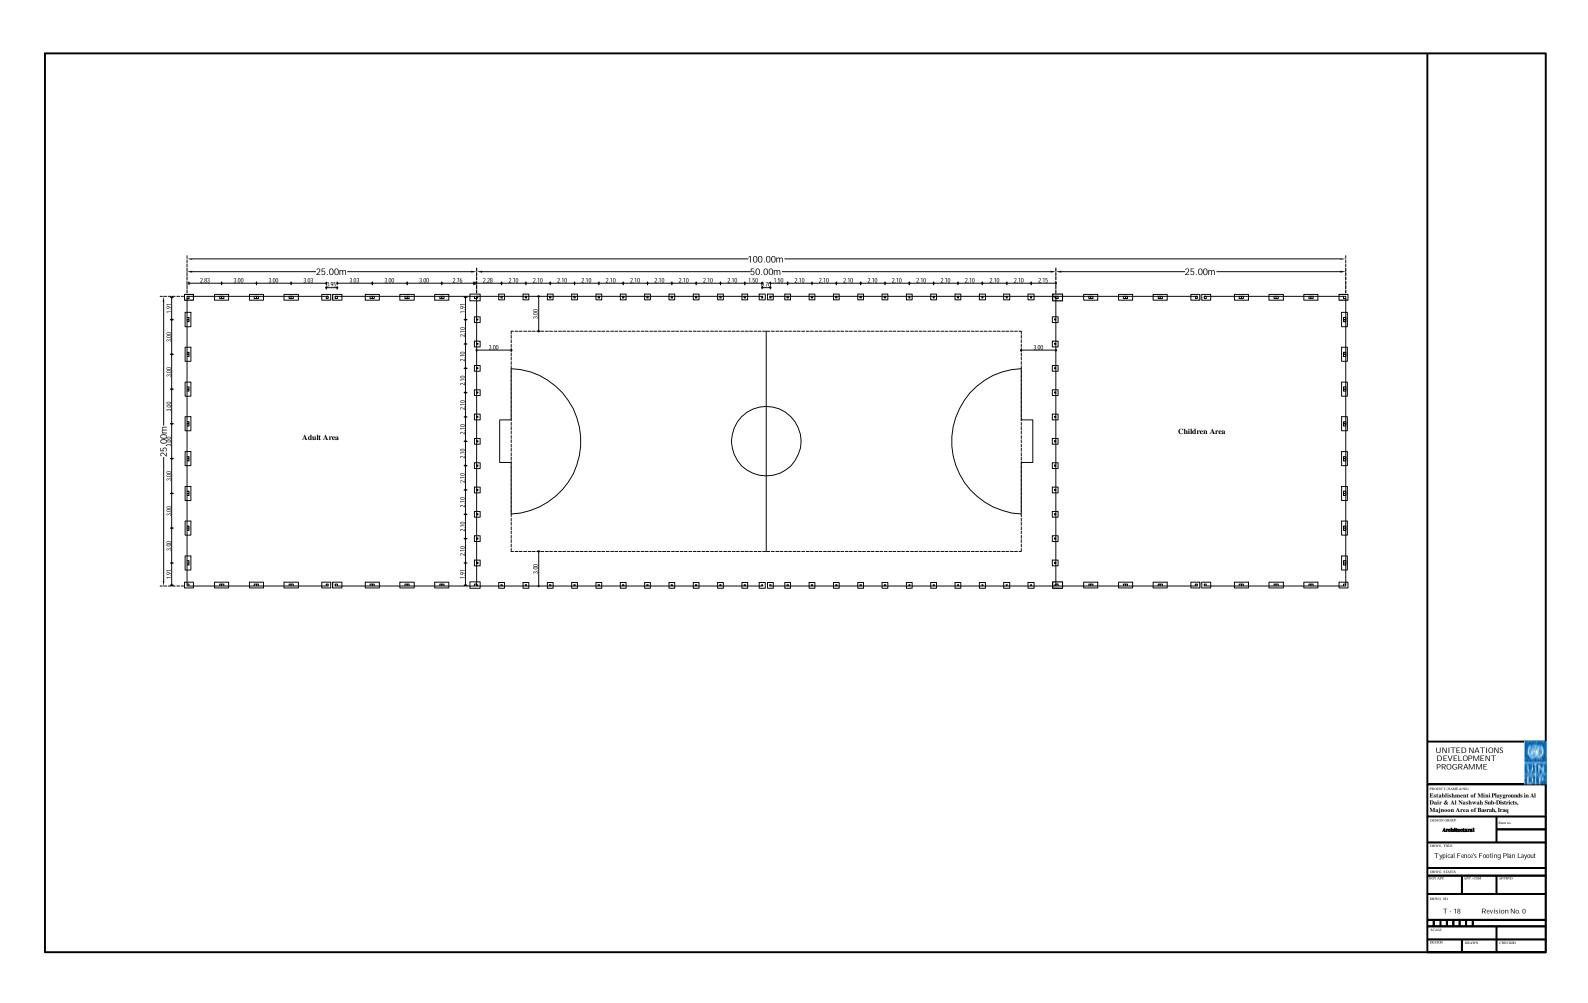

DRWG. STATUS<br>NOT APP. APP.+COM APPRVD                         |
|    |                 | DRWG. NO.<br>T - 15 Revision No. 0                               |
|    |                 | SCALE SCALE                                                      |
|    |                 | DESIGN DRAWN CHECKED                                             |



| DOm<br>320<br>320<br>300<br>300<br>300<br>400<br>Cetail #4 |                          |
|------------------------------------------------------------|--------------------------|
|                                                            |                          |
|                                                            |                          |
|                                                            | DEVELOPMENT<br>PROGRAMME |









| compaction ratio around (85-95)%<br>of fine gravel, medium sand & very<br>f sizes and ratios as per the<br>ons mentioned in table #1 |                          |              |                   |  |
|--------------------------------------------------------------------------------------------------------------------------------------|--------------------------|--------------|-------------------|--|
| oil Clay (Depth is variable)                                                                                                         |                          |              |                   |  |
|                                                                                                                                      |                          |              |