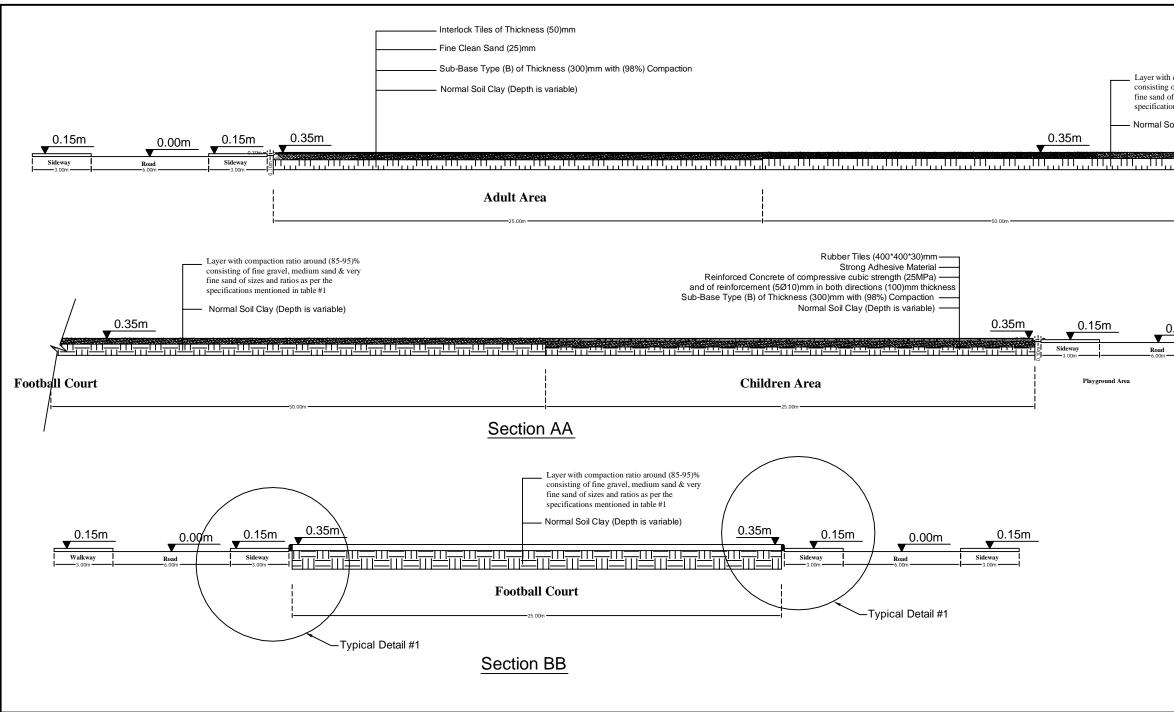

| compaction ratio around (85-95)%<br>of fine gravel, medium sand & very<br>f sizes and ratios as per the<br>ons mentioned in table #1 |                          |              |                   |  |
|--------------------------------------------------------------------------------------------------------------------------------------|--------------------------|--------------|-------------------|--|
| oil Clay (Depth is variable)                                                                                                         |                          |              |                   |  |
|                                                                                                                                      |                          |              |                   |  |
|                                                                                                                                      |                          |              |                   |  |
|                                                                                                                                      |                          |              |                   |  |
| Football Court                                                                                                                       |                          |              |                   |  |
|                                                                                                                                      |                          |              |                   |  |
| /                                                                                                                                    |                          |              |                   |  |
|                                                                                                                                      |                          |              |                   |  |
| 0.00m <u>0.15m</u>                                                                                                                   |                          |              |                   |  |
| Sideway<br>3.00m                                                                                                                     |                          |              |                   |  |
| 3.00m                                                                                                                                | DEVEL                    | D NATIO      | NS 🔘              |  |
|                                                                                                                                      | PRUGE                    | RAMME        |                   |  |
|                                                                                                                                      | Dair & Al N              |              |                   |  |
|                                                                                                                                      | DESIGN GROUP             | ea of Dasian | Sheet no.         |  |
|                                                                                                                                      | Architectural            |              |                   |  |
|                                                                                                                                      | DRWG. TITLE              |              |                   |  |
|                                                                                                                                      | Typical FI<br>Layout     | oor Cross Se | ections & Details |  |
|                                                                                                                                      | DRWG. STATUS<br>NOT APP. | APP.+COM     | APPRVD            |  |
|                                                                                                                                      |                          |              |                   |  |
|                                                                                                                                      | DRWG. NO.                |              |                   |  |
|                                                                                                                                      | T - 20                   | a Revis      | sion No. 1        |  |
|                                                                                                                                      | SCALE                    | 11           |                   |  |
|                                                                                                                                      | DESIGN                   | DRAWN        | CHECKED           |  |
|                                                                                                                                      | - 19101,                 | SAAMA        | CHICKED           |  |