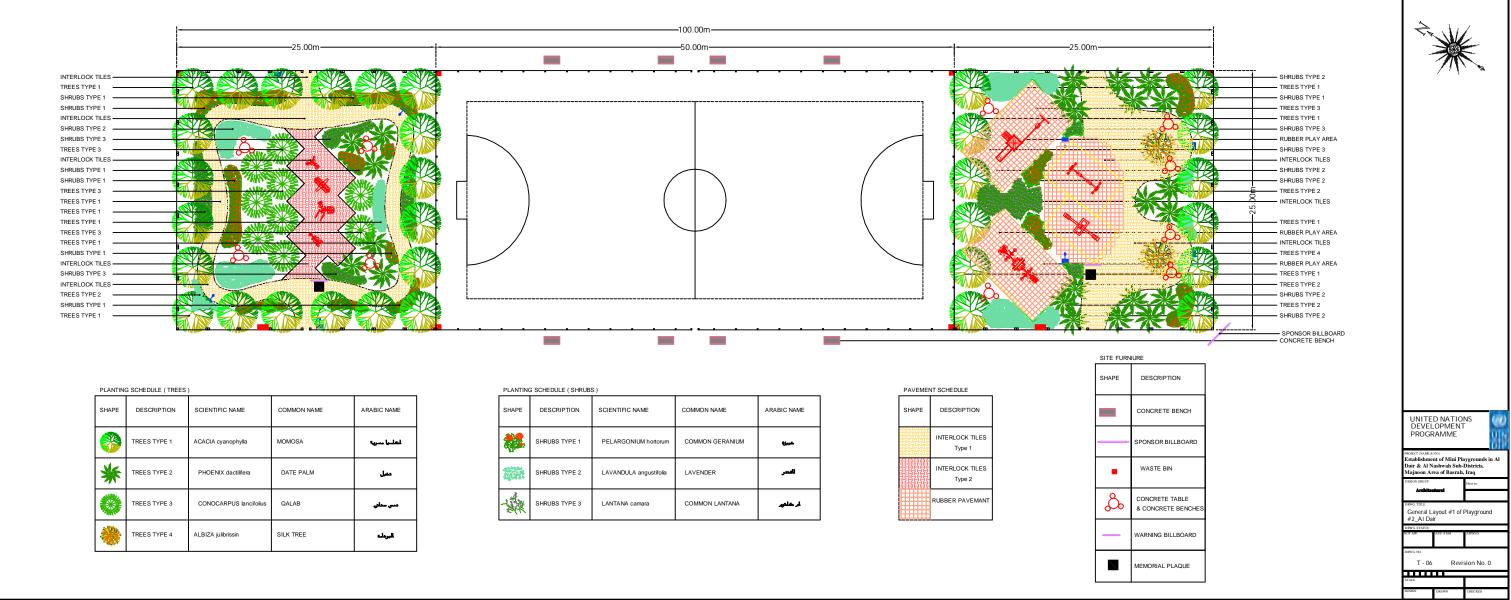

| PLANTING SCHEDULE (TREES) |              |                        |             |              |  |
|---------------------------|--------------|------------------------|-------------|--------------|--|
| SHAPE                     | DESCRIPTION  | SCIENTIFIC NAME        | COMMON NAME | ARABIC NAME  |  |
|                           | TREES TYPE 1 | ACACIA cyanophylla     | MOMOSA      | فورسه أوساها |  |
| *                         | TREES TYPE 2 | PHOENIX dactilifera    | DATE PALM   | دميل         |  |
|                           | TREES TYPE 3 | CONOCARPUS lancifolius | QALAB       | دىس سىلتى    |  |
|                           | TREES TYPE 4 | ALBIZA julibrissin     | SILK TREE   | البرداءة     |  |

| PLANTING SCHEDULE (SHRUBS) |               |                        |                 |             |  |
|----------------------------|---------------|------------------------|-----------------|-------------|--|
| SHAPE                      | DESCRIPTION   | SCIENTIFIC NAME        | COMMON NAME     | ARABIC NAME |  |
| *                          | SHRUBS TYPE 1 | PELARGONIUM hortorum   | COMMON GERANIUM | - مىزۋ      |  |
|                            | SHRUBS TYPE 2 | LAVANDULA angustifolia | LAVENDER        | لأعمدن      |  |
| - Star                     | SHRUBS TYPE 3 | LANTANA camara         | COMMON LANTANA  | ار علمهر    |  |

| Center | Line of | Road | (6)m <sup>v</sup> | Width |  |
|--------|---------|------|-------------------|-------|--|
|        |         |      | (-)               |       |  |

| PLANTIN | PLANTING SCHEDULE (TREES) |                        |             |               |  |  |
|---------|---------------------------|------------------------|-------------|---------------|--|--|
| SHAPE   | DESCRIPTION               | SCIENTIFIC NAME        | COMMON NAME | ARABIC NAME   |  |  |
|         | TREES TYPE 1              | ACACIA cyanophylla     | MOMOSA      | الكاسيا ،سرية |  |  |
| *       | TREES TYPE 2              | PHOENIX dactilifera    | DATE PALM   | معيل          |  |  |
|         | TREES TYPE 3              | CONOCARPUS lancifolius | QALAB       | دس سفانی      |  |  |
|         | TREES TYPE 4              | ALBIZA julibrissin     | SILK TREE   | البرماءة      |  |  |

| PLANTING SCHEDULE ( SHRUBS )                                                                                                                                                                                                                                                                                                                                                                                                                                                                                                                                                                                                                                                                                                                                                                                                                                                                                                                                                                                                                                                                                                                                                                                                                                                                                                                                                                                                                                                                                                                                                                                                                                                                                                                                                                                                                                                                                                                                                                                                                                                                                                  |               |                        |                 |              |  |
|-------------------------------------------------------------------------------------------------------------------------------------------------------------------------------------------------------------------------------------------------------------------------------------------------------------------------------------------------------------------------------------------------------------------------------------------------------------------------------------------------------------------------------------------------------------------------------------------------------------------------------------------------------------------------------------------------------------------------------------------------------------------------------------------------------------------------------------------------------------------------------------------------------------------------------------------------------------------------------------------------------------------------------------------------------------------------------------------------------------------------------------------------------------------------------------------------------------------------------------------------------------------------------------------------------------------------------------------------------------------------------------------------------------------------------------------------------------------------------------------------------------------------------------------------------------------------------------------------------------------------------------------------------------------------------------------------------------------------------------------------------------------------------------------------------------------------------------------------------------------------------------------------------------------------------------------------------------------------------------------------------------------------------------------------------------------------------------------------------------------------------|---------------|------------------------|-----------------|--------------|--|
| SHAPE                                                                                                                                                                                                                                                                                                                                                                                                                                                                                                                                                                                                                                                                                                                                                                                                                                                                                                                                                                                                                                                                                                                                                                                                                                                                                                                                                                                                                                                                                                                                                                                                                                                                                                                                                                                                                                                                                                                                                                                                                                                                                                                         | DESCRIPTION   | SCIENTIFIC NAME        | COMMON NAME     | ARABIC NAME  |  |
|                                                                                                                                                                                                                                                                                                                                                                                                                                                                                                                                                                                                                                                                                                                                                                                                                                                                                                                                                                                                                                                                                                                                                                                                                                                                                                                                                                                                                                                                                                                                                                                                                                                                                                                                                                                                                                                                                                                                                                                                                                                                                                                               | SHRUBS TYPE 1 | PELARGONIUM hortorum   | COMMON GERANIUM | <b>م</b> سزة |  |
| 蠿                                                                                                                                                                                                                                                                                                                                                                                                                                                                                                                                                                                                                                                                                                                                                                                                                                                                                                                                                                                                                                                                                                                                                                                                                                                                                                                                                                                                                                                                                                                                                                                                                                                                                                                                                                                                                                                                                                                                                                                                                                                                                                                             | SHRUBS TYPE 2 | LAVANDULA angustifolia | LAVENDER        | للعصر        |  |
| - And | SHRUBS TYPE 3 | LANTANA camara         | COMMON LANTANA  | ار علمير     |  |

| PAVEMEN | NT SCHEDULE               |
|---------|---------------------------|
| SHAPE   | DESCRIPTION               |
|         | INTERLOCK TILES<br>Type 1 |
|         | INTERLOCK TILES<br>Type 2 |
|         | RUBBER PAVEMANT           |
|         |                           |