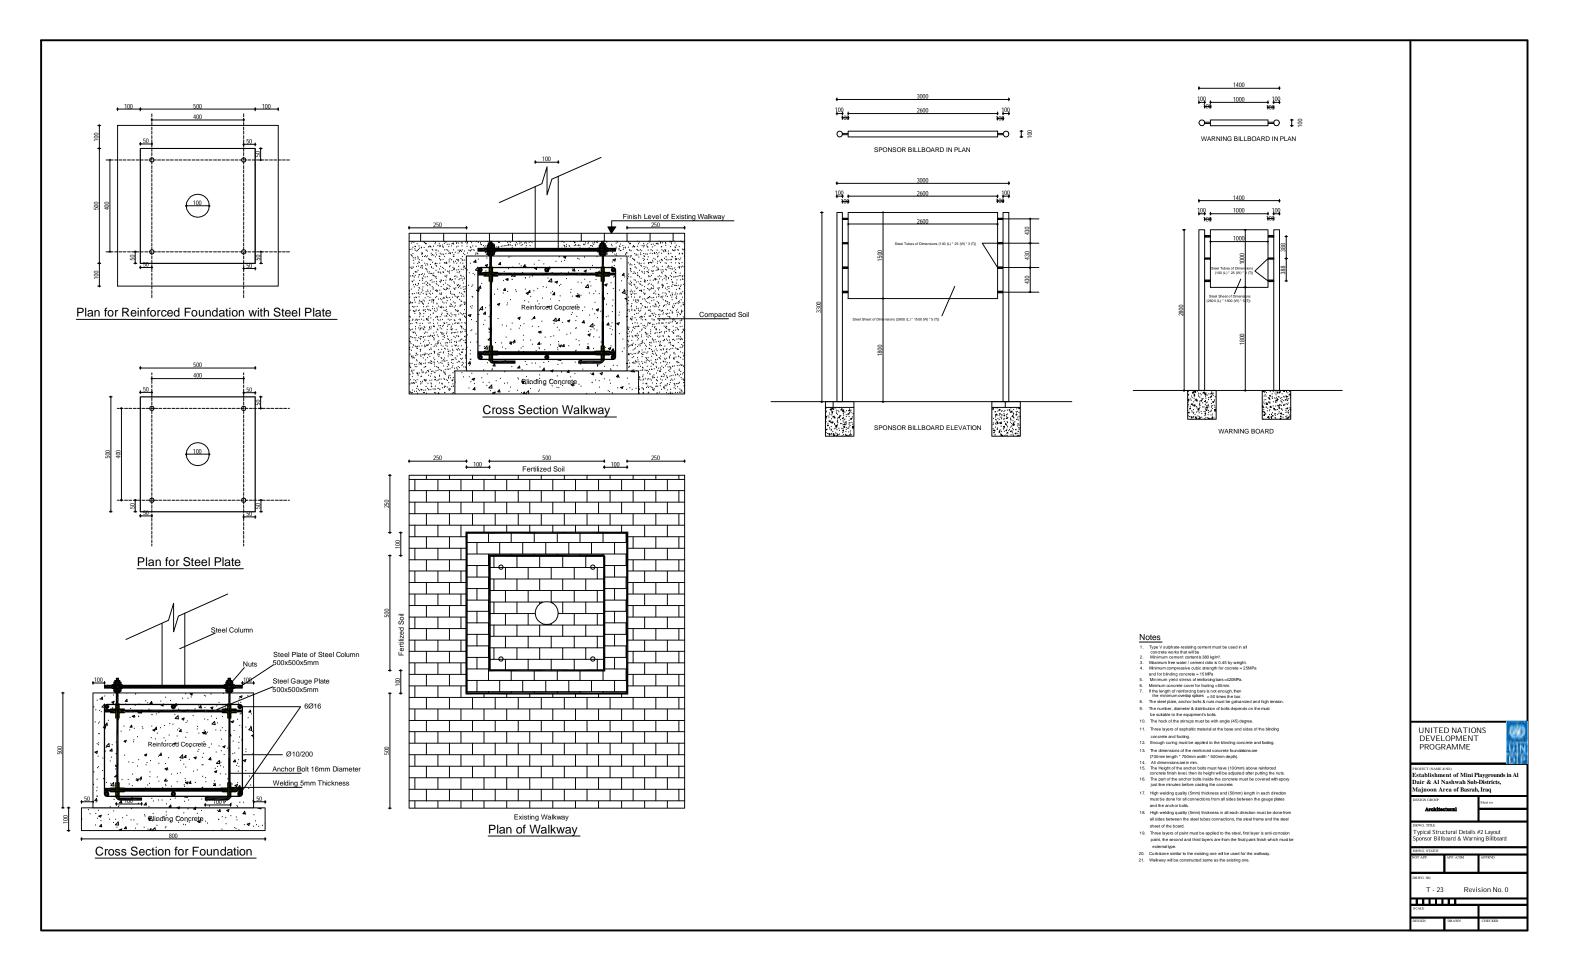

| #      | Drawing Title Drawing Title                                                                | Revision No. |                                                                            |
|--------|--------------------------------------------------------------------------------------------|--------------|----------------------------------------------------------------------------|
| - 00   | Index                                                                                      | 0            |                                                                            |
| 「 - 01 | Google Earth Map_Playgrounds #1 & 2_AI Dair                                                | 0            |                                                                            |
| Г - 02 | Google Earth Map_Plaground #1_AI Dair                                                      | 0            |                                                                            |
| Г - 03 | General Layout #1 of Playground #1_AI Dair                                                 | 0            |                                                                            |
| Г - 04 | General Layout #2 of Playground #1_AI Dair                                                 | 0            |                                                                            |
| Г - 05 | Google Earth Map_Playground #2_AI Dair                                                     | 0            |                                                                            |
| Г - 06 | General Layout #1 of Playground #2_AI Dair                                                 | 0            |                                                                            |
| Г - 07 | General Layout #2 of Playground #2_AI Dair                                                 | 0            |                                                                            |
| Г - 08 | Google Earth Map_Playgrounds #1 & 2_Al Nashwah                                             | 0            |                                                                            |
| Г - 09 | Google Earth Map_Plaground #1_Al Nashwah                                                   | 0            |                                                                            |
| Г - 10 | General Layout #1 of Playground #1_Al Nashwah                                              | 0            |                                                                            |
| Г - 11 | General Layout #2 of Playground #1_Al Nashwah                                              | 0            |                                                                            |
| Г - 12 | Google Earth Map_Playground #2_Al Nashwah                                                  | 0            |                                                                            |
| Г - 13 | General Layout #1 of Playground #2_Al Nashwah                                              | 0            |                                                                            |
| Г - 14 | General Layout #2 of Playground #2_Al Nashwah                                              | 0            |                                                                            |
| Г - 15 | Typical Elevations Plan Layout                                                             | 0            |                                                                            |
| Г - 16 | Typical Elevations Layout                                                                  | 0            |                                                                            |
| Г - 17 | Typical Elevations Details Layout                                                          | 1            |                                                                            |
| Г - 18 | Typical Fence's Footing Plan Layout                                                        | 0            |                                                                            |
| Г - 19 | Typical Floor Finish Level Plan Layout                                                     | 1            |                                                                            |
| Г-20а  | Typical Floor Cross Sections & Details                                                     | 1            |                                                                            |
| Г-20b  | Typical Floor Cross Sections & Details                                                     | 1            |                                                                            |
| Г-20с  | Typical Floor Cross Sections & Details                                                     | 1            |                                                                            |
| Г-20d  | Typical Floor Cross Sections & Details                                                     | 1            |                                                                            |
| Г - 21 | Typical Mini Football Court's Markings Layout                                              | 0            |                                                                            |
| Г - 22 | Typical Structural Details #1 Layout / Memorial Plaque, Concrete Tables & Concrete Benches | 0            | UNITED I<br>DEVELOR                                                        |
| Г - 23 | Typical Structural Details #2 Layout / Sponsor Billboard & Warning Billboard               | 0            | PROGRA                                                                     |
| Г - 24 | Typical Structural Details #3 Layout / Football Goal Details                               | 0            | PROJECT (NAME & NO.)<br>Establishment of<br>Dair & Al Nash<br>Majnoon Area |
| Г - 25 | Typical Irrigation Plan & Details Layout                                                   | 0            | DESIGN GROUP                                                               |
| Г - 26 | Typical Sewerage Details                                                                   | 0            | DRWG. TITLE                                                                |
| Г - 27 | Typical Equipment List                                                                     | 0            | DRWG. STATUS<br>NOT APP. APP.                                              |
| Г - 28 | Children Playground Area (Age 1 - 6 Years) 3D Photos                                       | 0            | DRWG. NO.                                                                  |
| Г - 29 | Fitness Area (Age 7 + Years) 3D Photos                                                     | 0            | T - 00                                                                     |