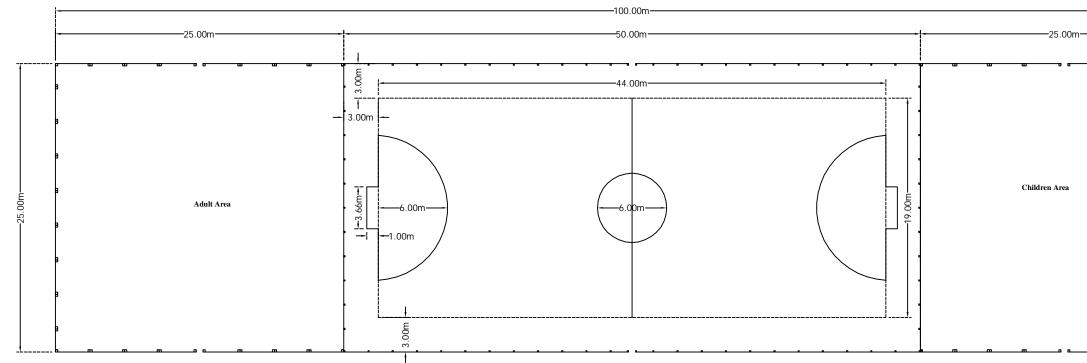

### Notes:

1) Width of the lines of football court is (100)mm.

2) The lines of the football court will be implemented by using fine white sand mixed with chalk.

| -                                                                                                              |                                                                                                     |
|----------------------------------------------------------------------------------------------------------------|-----------------------------------------------------------------------------------------------------|
| u                                                                                                              |                                                                                                     |
| e                                                                                                              |                                                                                                     |
|                                                                                                                |                                                                                                     |
| e                                                                                                              |                                                                                                     |
|                                                                                                                |                                                                                                     |
| l l                                                                                                            |                                                                                                     |
| e                                                                                                              |                                                                                                     |
|                                                                                                                |                                                                                                     |
| e                                                                                                              |                                                                                                     |
|                                                                                                                |                                                                                                     |
| e de la construcción de la constru |                                                                                                     |
| e                                                                                                              |                                                                                                     |
|                                                                                                                |                                                                                                     |
| 8                                                                                                              |                                                                                                     |
|                                                                                                                |                                                                                                     |
|                                                                                                                |                                                                                                     |
|                                                                                                                | UNITED NATIONS<br>DEVELOPMENT                                                                       |
|                                                                                                                | PROGRAMME                                                                                           |
|                                                                                                                | PROJECT (NAME & NO.)<br>Establishment of Mini Playgrounds in Al<br>Dair & Al Nashwah Sub-Districts, |
|                                                                                                                | Dair & Al Nashwah Sub-Districts,<br>Majnoon Area of Basrah, Iraq<br>DESIGN GROUP Sheet no.          |
|                                                                                                                | Architectural                                                                                       |
|                                                                                                                | DRWG.TTTLE<br>Typical Mini Football Court's Markings<br>Layout                                      |
|                                                                                                                | Layout<br>DRWG.STATUS<br>NOT APP. APP.+COM APPRVD                                                   |
|                                                                                                                | DRWG. NO                                                                                            |
|                                                                                                                | T - 21 Revision No. 0                                                                               |
|                                                                                                                | SCALE DESIGN DRAWN CHECKED                                                                          |
|                                                                                                                |                                                                                                     |