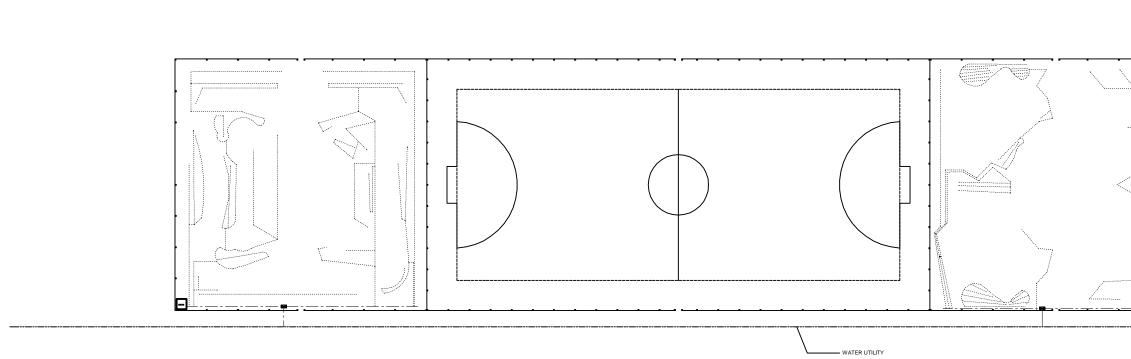

### Notes:

1) Width of the lines of football court is (100)mm.

2) The lines of the football court will be implemented by using fine white sand mixed with chalk.

| -                                                                                                              |                                                                                                     |
|----------------------------------------------------------------------------------------------------------------|-----------------------------------------------------------------------------------------------------|
| u                                                                                                              |                                                                                                     |
| e                                                                                                              |                                                                                                     |
|                                                                                                                |                                                                                                     |
| e                                                                                                              |                                                                                                     |
|                                                                                                                |                                                                                                     |
| l l                                                                                                            |                                                                                                     |
| e                                                                                                              |                                                                                                     |
|                                                                                                                |                                                                                                     |
| e                                                                                                              |                                                                                                     |
|                                                                                                                |                                                                                                     |
| e de la construcción de la constru |                                                                                                     |
| e                                                                                                              |                                                                                                     |
|                                                                                                                |                                                                                                     |
| 8                                                                                                              |                                                                                                     |
|                                                                                                                |                                                                                                     |
|                                                                                                                |                                                                                                     |
|                                                                                                                | UNITED NATIONS<br>DEVELOPMENT                                                                       |
|                                                                                                                | PROGRAMME                                                                                           |
|                                                                                                                | PROJECT (NAME & NO.)<br>Establishment of Mini Playgrounds in Al<br>Dair & Al Nashwah Sub-Districts, |
|                                                                                                                | Dair & Al Nashwah Sub-Districts,<br>Majnoon Area of Basrah, Iraq<br>DESIGN GROUP Sheet no.          |
|                                                                                                                | Architectural                                                                                       |
|                                                                                                                | DRWG.TTTLE<br>Typical Mini Football Court's Markings<br>Layout                                      |
|                                                                                                                | Layout<br>DRWG.STATUS<br>NOT APP. APP.+COM APPRVD                                                   |
|                                                                                                                | DRWG. NO                                                                                            |
|                                                                                                                | T - 21 Revision No. 0                                                                               |
|                                                                                                                | SCALE DESIGN DRAWN CHECKED                                                                          |
|                                                                                                                |                                                                                                     |