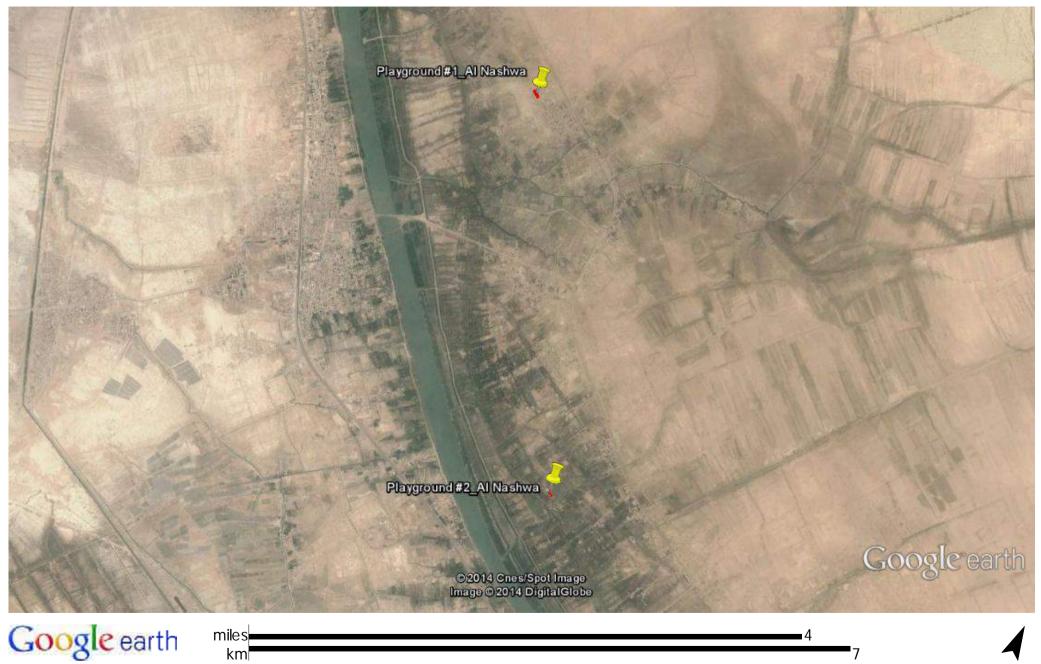

| #      | Drawing Title Drawing Title                                                                | Revision No. |                                                                            |
|--------|--------------------------------------------------------------------------------------------|--------------|----------------------------------------------------------------------------|
| - 00   | Index                                                                                      | 0            |                                                                            |
| 「 - 01 | Google Earth Map_Playgrounds #1 & 2_AI Dair                                                | 0            |                                                                            |
| Г - 02 | Google Earth Map_Plaground #1_AI Dair                                                      | 0            |                                                                            |
| Г - 03 | General Layout #1 of Playground #1_AI Dair                                                 | 0            |                                                                            |
| Г - 04 | General Layout #2 of Playground #1_AI Dair                                                 | 0            |                                                                            |
| Г - 05 | Google Earth Map_Playground #2_AI Dair                                                     | 0            |                                                                            |
| Г - 06 | General Layout #1 of Playground #2_AI Dair                                                 | 0            |                                                                            |
| Г - 07 | General Layout #2 of Playground #2_AI Dair                                                 | 0            |                                                                            |
| Г - 08 | Google Earth Map_Playgrounds #1 & 2_Al Nashwah                                             | 0            |                                                                            |
| Г - 09 | Google Earth Map_Plaground #1_Al Nashwah                                                   | 0            |                                                                            |
| Г - 10 | General Layout #1 of Playground #1_Al Nashwah                                              | 0            |                                                                            |
| Г - 11 | General Layout #2 of Playground #1_Al Nashwah                                              | 0            |                                                                            |
| Г - 12 | Google Earth Map_Playground #2_Al Nashwah                                                  | 0            |                                                                            |
| Г - 13 | General Layout #1 of Playground #2_Al Nashwah                                              | 0            |                                                                            |
| Г - 14 | General Layout #2 of Playground #2_Al Nashwah                                              | 0            |                                                                            |
| Г - 15 | Typical Elevations Plan Layout                                                             | 0            |                                                                            |
| Г - 16 | Typical Elevations Layout                                                                  | 0            |                                                                            |
| Г - 17 | Typical Elevations Details Layout                                                          | 1            |                                                                            |
| Г - 18 | Typical Fence's Footing Plan Layout                                                        | 0            |                                                                            |
| Г - 19 | Typical Floor Finish Level Plan Layout                                                     | 1            |                                                                            |
| Г-20а  | Typical Floor Cross Sections & Details                                                     | 1            |                                                                            |
| Г-20b  | Typical Floor Cross Sections & Details                                                     | 1            |                                                                            |
| Г-20с  | Typical Floor Cross Sections & Details                                                     | 1            |                                                                            |
| Г-20d  | Typical Floor Cross Sections & Details                                                     | 1            |                                                                            |
| Г - 21 | Typical Mini Football Court's Markings Layout                                              | 0            |                                                                            |
| Г - 22 | Typical Structural Details #1 Layout / Memorial Plaque, Concrete Tables & Concrete Benches | 0            | UNITED I<br>DEVELOR                                                        |
| Г - 23 | Typical Structural Details #2 Layout / Sponsor Billboard & Warning Billboard               | 0            | PROGRA                                                                     |
| Г - 24 | Typical Structural Details #3 Layout / Football Goal Details                               | 0            | PROJECT (NAME & NO.)<br>Establishment of<br>Dair & Al Nash<br>Majnoon Area |
| Г - 25 | Typical Irrigation Plan & Details Layout                                                   | 0            | DESIGN GROUP                                                               |
| Г - 26 | Typical Sewerage Details                                                                   | 0            | DRWG. TITLE                                                                |
| Г - 27 | Typical Equipment List                                                                     | 0            | DRWG. STATUS<br>NOT APP. APP.                                              |
| Г - 28 | Children Playground Area (Age 1 - 6 Years) 3D Photos                                       | 0            | DRWG. NO.                                                                  |
| Г - 29 | Fitness Area (Age 7 + Years) 3D Photos                                                     | 0            | T - 00                                                                     |