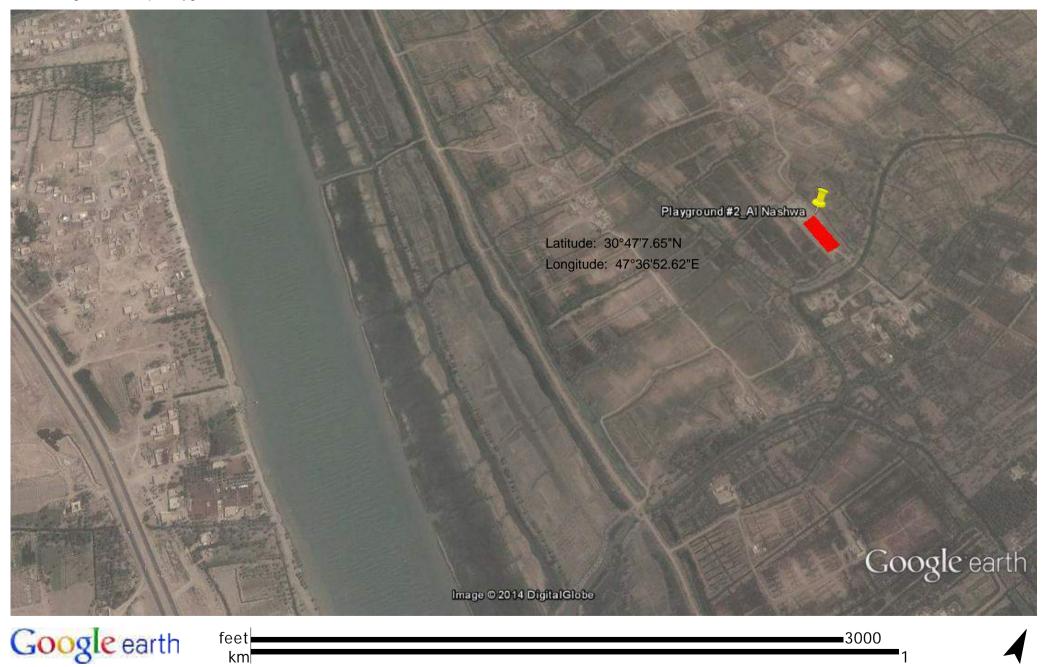

T - 08 Google Earth Map\_Playgrounds #1 & 2\_Al Nashwah - Revision No. 0

Google earth

|    | l.              |                                                                  |
|----|-----------------|------------------------------------------------------------------|
|    |                 |                                                                  |
|    |                 |                                                                  |
|    |                 |                                                                  |
| E  |                 |                                                                  |
|    |                 |                                                                  |
| E  |                 |                                                                  |
| E  |                 |                                                                  |
|    |                 |                                                                  |
| E  | 4               |                                                                  |
|    | $\mathbf{\Phi}$ |                                                                  |
| E  |                 |                                                                  |
| E  |                 |                                                                  |
|    |                 |                                                                  |
| E  |                 |                                                                  |
| E  |                 |                                                                  |
| mr |                 |                                                                  |
|    |                 |                                                                  |
|    |                 |                                                                  |
|    |                 |                                                                  |
|    |                 |                                                                  |
|    |                 |                                                                  |
|    |                 |                                                                  |
|    |                 | UNITED NATIONS<br>DEVELOPMENT<br>PROGRAMME                       |
|    |                 | FROJECT (NAME & NO)<br>Establishment of Mini Playgrounds in Al   |
|    |                 | Dair & Al Nashwah Sub-Districts,<br>Majnoon Area of Basrah, Iraq |
|    |                 | DESIGN GROUP Sheet no. Architectural                             |
|    |                 | Typical Elevations Plan Layout                                   |
|    |                 | DRWG. STATUS<br>NOT APP. APP.+COM APPRVD                         |
|    |                 | DRWG. NO.<br>T - 15 Revision No. 0                               |
|    |                 | SCALE SCALE                                                      |
|    |                 | DESIGN DRAWN CHECKED                                             |