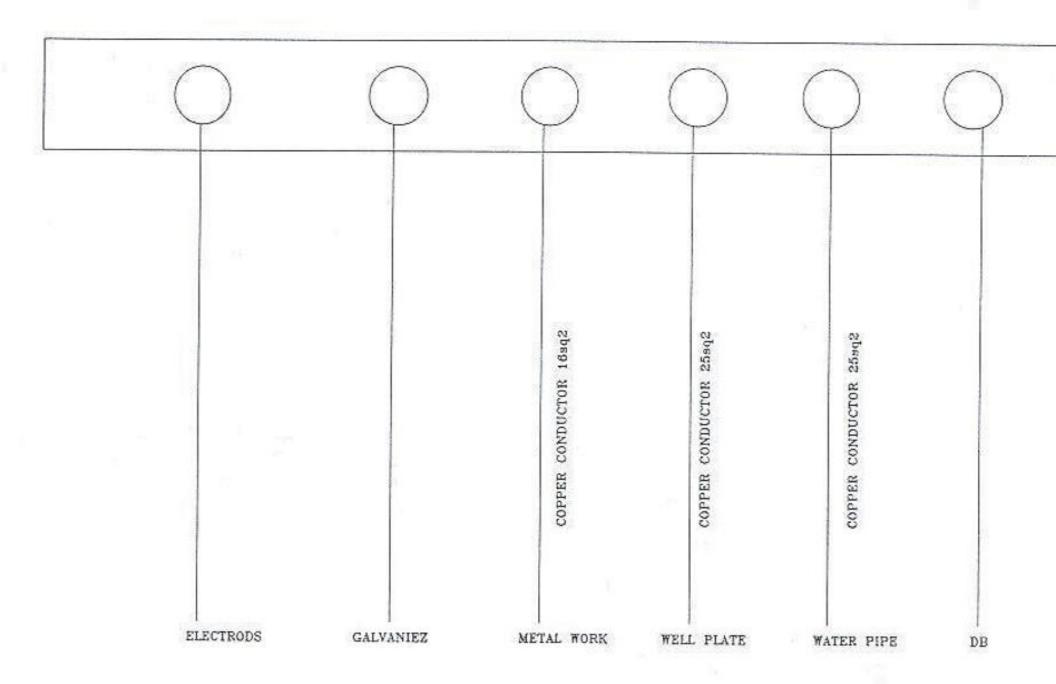

5

### Drawing 10: Section B-B- Yunis Well

3.5

3.0

2.5

2.0

Scale:











2.5

2.0

3.0

1.5

1.0

0.5

Drawing 4: Section B-B- Ishtayeh Well

3.5

Scale:





#### Electrical Control and Power Distribution Board Well No. 19-17/23 Burhan Dhamen

2/4

n fuses A 220V 2x6A 0 Ø .F.R RF 24V AC 00 11 4 RESET RF 220 control ON/ OFF SW. MUTE RS Z R5 TO X IN page 3/4 ALARM Tt T2 LEVEL T3 $\otimes$ BUZ **R**5 SENSOR T4 46 Ø NC Ø 31 32 ØNO Ø ØNO Ø & NC & 33 34 36 38 35 37 NO.FLOW LOW PRES. HIGH PRES. WATER LEVEL



19-17-/23 Burhan Dhamen



4/4

Earth Busbar Well No. 19-17/23 Burhan Dhamen





# Electrical Control and Power Distribution Board

2/4

Well No. 18 - 18 / 060 Abdullatif Shtaieh





4/4

18 - 18 / 060 Abdullatif Shtaieh



Earth Busbar Well No. 18 - 18 / 060 Abdullatif Shtaieh





#### Electrical Control and Power Distribution Board Well No. 19-17/11 Badee Younis

2/4

n fuses A 220V 2x6A 0 0 .F.R RF 24V AC 00 71 4 RESET RF 220 control ON/ OFF SW. MUTE R5 Z R5 TO X IN page 3/4 ALARM Tt T2 LEVEL T3 $\otimes$ BUZ **R5** SENSOR T4 46 Ø NC Ø 31 32 ØNO Ø ØNO Ø & NC & 33 34 36 38 35 37 NO.FLOW LOW PRES. HIGH PRES. WATER LEVEL



19 - 17 /11 Badee Younis



4/4

Earth Busbar Well No. 19-17/11 Badee Younis







#### Electrical Control and Power Distribution Board Well No. 19-17/IA Inad Wasif Masri



2/4



.

4/4

19 - 17 / 1 A Inad Wasif Masri



Earth Busbar Well No. 19-17/14 inad Wasif Masri