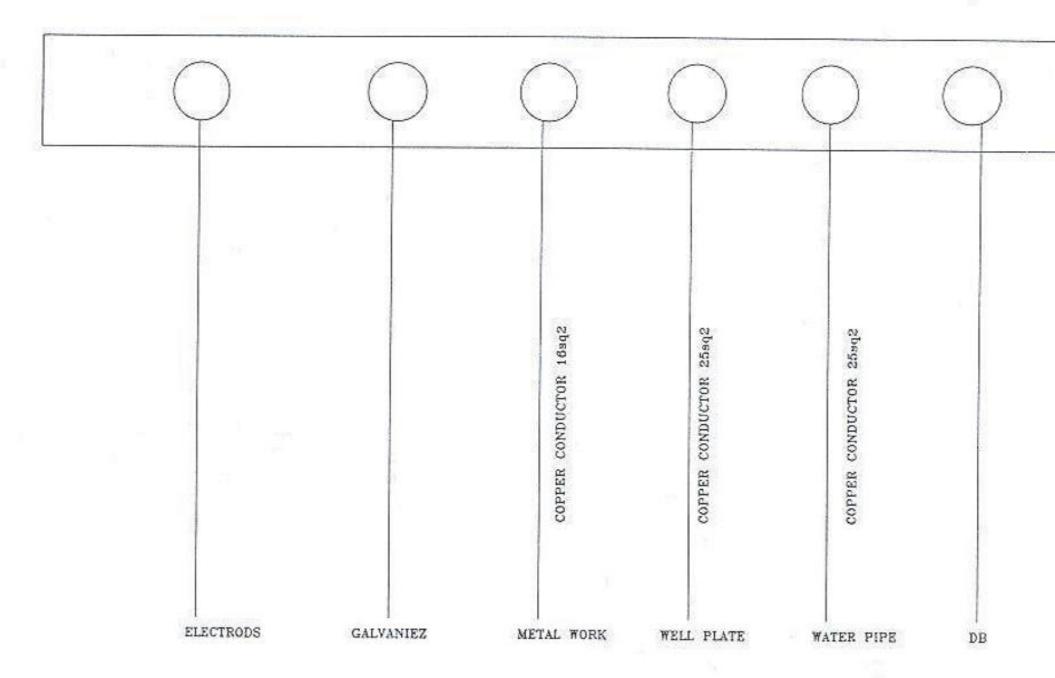

31 32 ØNO Ø ØNO Ø & NC & 33 34 36 38 35 37 NO.FLOW LOW PRES. HIGH PRES. WATER LEVEL



19-17-/23 Burhan Dhamen



4/4

Earth Busbar Well No. 19-17/23 Burhan Dhamen





# Electrical Control and Power Distribution Board

2/4

Well No. 18 - 18 / 060 Abdullatif Shtaieh





4/4

18 - 18 / 060 Abdullatif Shtaieh



Earth Busbar Well No. 18 - 18 / 060 Abdullatif Shtaieh





#### Electrical Control and Power Distribution Board Well No. 19-17/11 Badee Younis

2/4

n fuses A 220V 2x6A 0 0 .F.R RF 24V AC 00 71 4 RESET RF 220 control ON/ OFF SW. MUTE R5 Z R5 TO X IN page 3/4 ALARM Tt T2 LEVEL T3 $\otimes$ BUZ **R5** SENSOR T4 46 Ø NC Ø 31 32 ØNO Ø ØNO Ø & NC & 33 34 36 38 35 37 NO.FLOW LOW PRES. HIGH PRES. WATER LEVEL



19 - 17 /11 Badee Younis



4/4

Earth Busbar Well No. 19-17/11 Badee Younis







#### Electrical Control and Power Distribution Board Well No. 19-17/IA Inad Wasif Masri



2/4



.

4/4

19 - 17 / 1 A Inad Wasif Masri



Earth Busbar Well No. 19-17/14 inad Wasif Masri