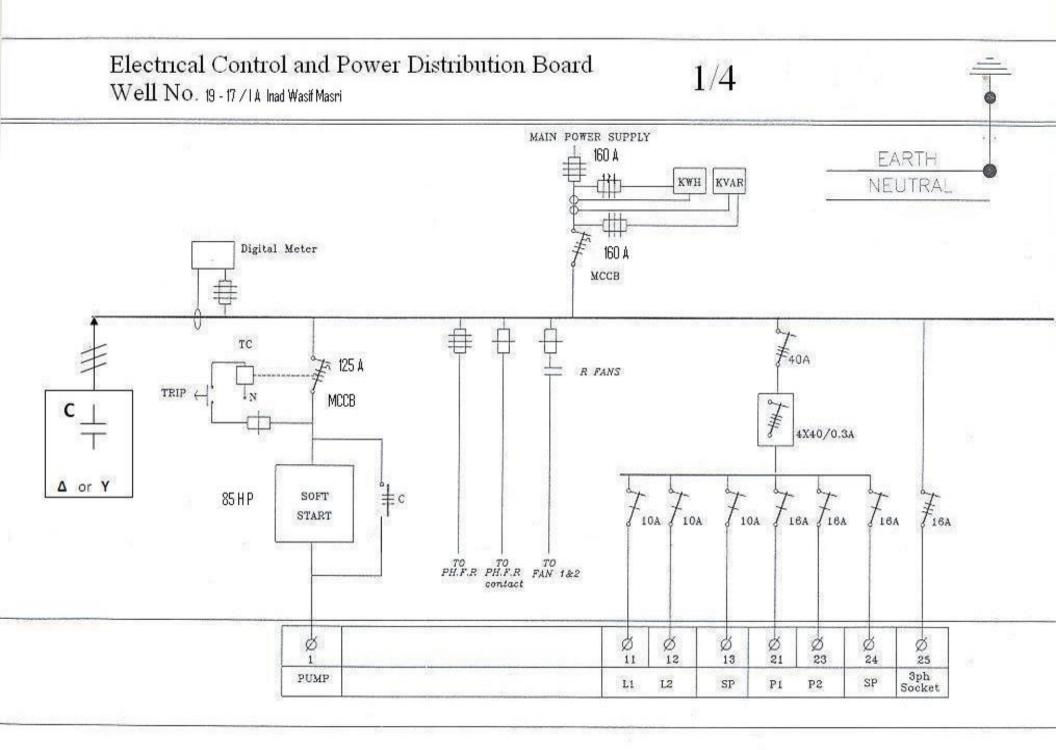

#### Electrical Control and Power Distribution Board Well No. 19-17/IA Inad Wasif Masri

2/4

.

4/4

19 - 17 / 1 A Inad Wasif Masri

Earth Busbar Well No. 19-17/14 inad Wasif Masri