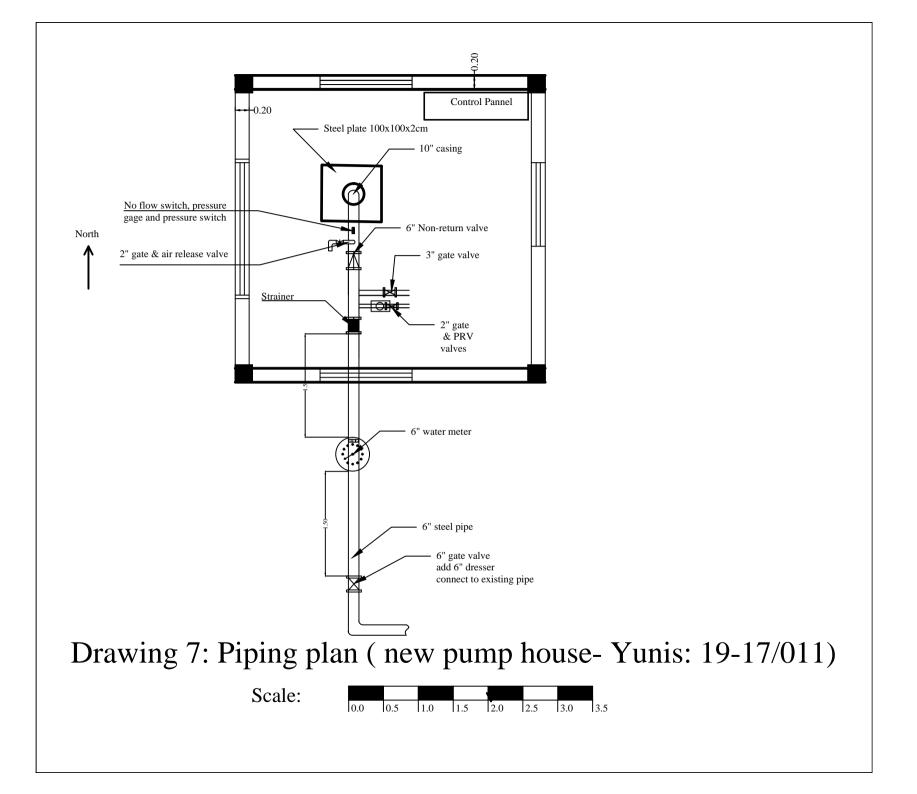

#### Electrical Control and Power Distribution Board Well No. 19-17/11 Badee Younis

2/4

n fuses A 220V 2x6A 0 0 .F.R RF 24V AC 00 71 4 RESET RF 220 control ON/ OFF SW. MUTE R5 Z R5 TO X IN page 3/4 ALARM Tt T2 LEVEL T3 $\otimes$ BUZ **R5** SENSOR T4 46 Ø NC Ø 31 32 ØNO Ø ØNO Ø & NC & 33 34 36 38 35 37 NO.FLOW LOW PRES. HIGH PRES. WATER LEVEL

19 - 17 /11 Badee Younis

4/4

Earth Busbar Well No. 19-17/11 Badee Younis