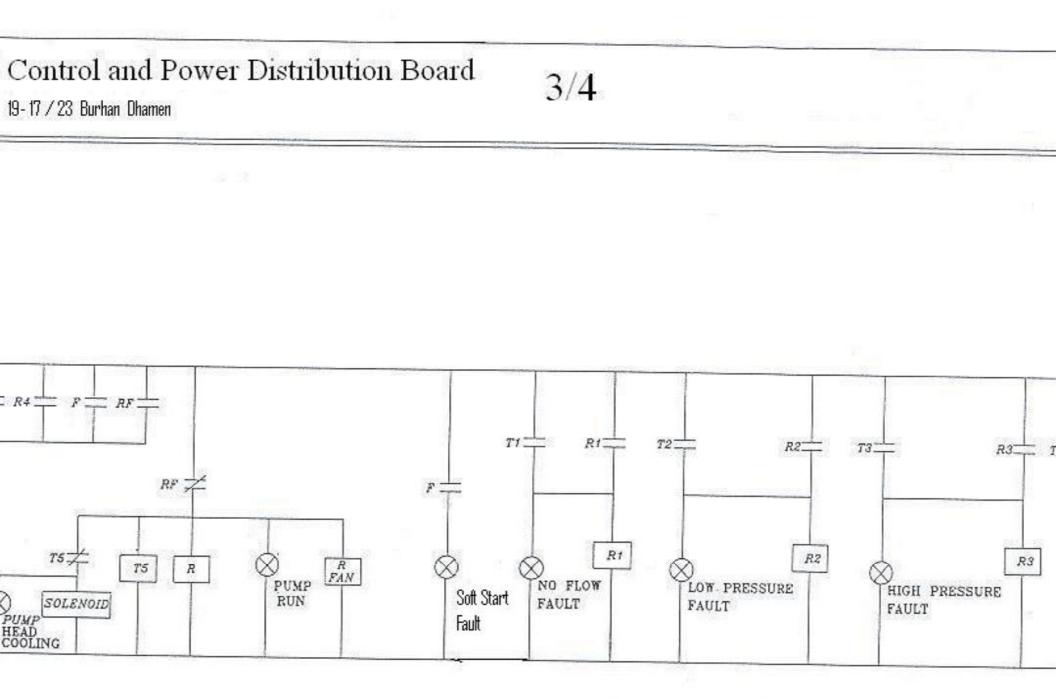

#### Electrical Control and Power Distribution Board Well No. 19-17/23 Burhan Dhamen

2/4

n fuses A 220V 2x6A 0 Ø .F.R RF 24V AC 00 11 4 RESET RF 220 control ON/ OFF SW. MUTE RS Z R5 TO X IN page 3/4 ALARM Tt T2 LEVEL T3 $\otimes$ BUZ **R**5 SENSOR T4 46 Ø NC Ø 31 32 ØNO Ø ØNO Ø & NC & 33 34 36 38 35 37 NO.FLOW LOW PRES. HIGH PRES. WATER LEVEL