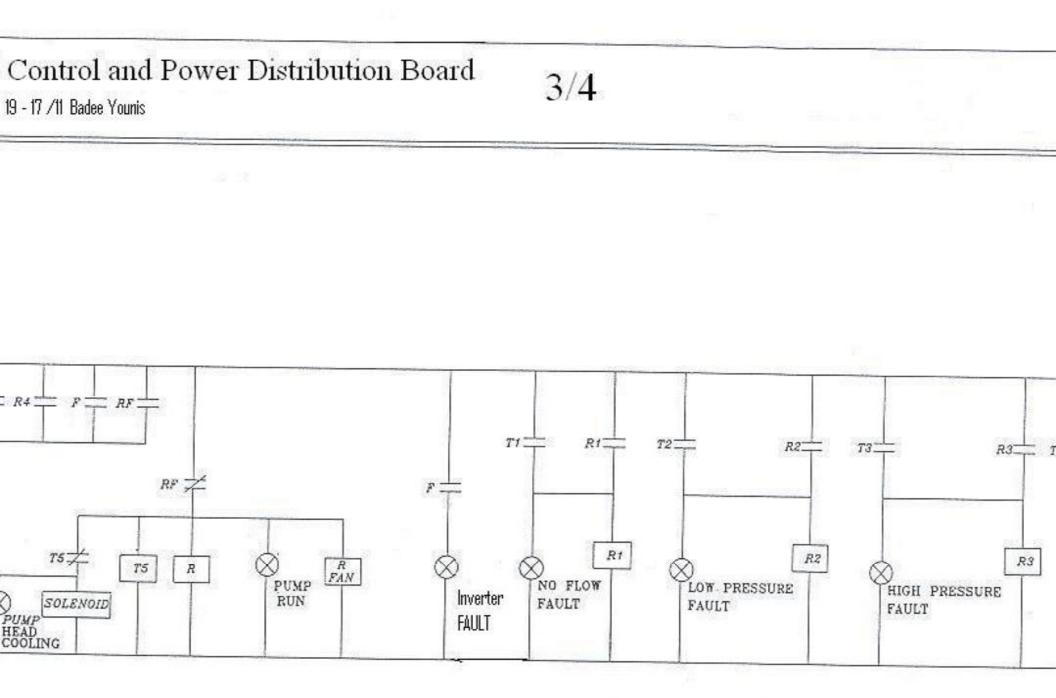

#### Electrical Control and Power Distribution Board Well No. 19-17/11 Badee Younis

2/4

n fuses A 220V 2x6A 0 0 .F.R RF 24V AC 00 71 4 RESET RF 220 control ON/ OFF SW. MUTE R5 Z R5 TO X IN page 3/4 ALARM Tt T2 LEVEL T3 $\otimes$ BUZ **R5** SENSOR T4 46 Ø NC Ø 31 32 ØNO Ø ØNO Ø & NC & 33 34 36 38 35 37 NO.FLOW LOW PRES. HIGH PRES. WATER LEVEL