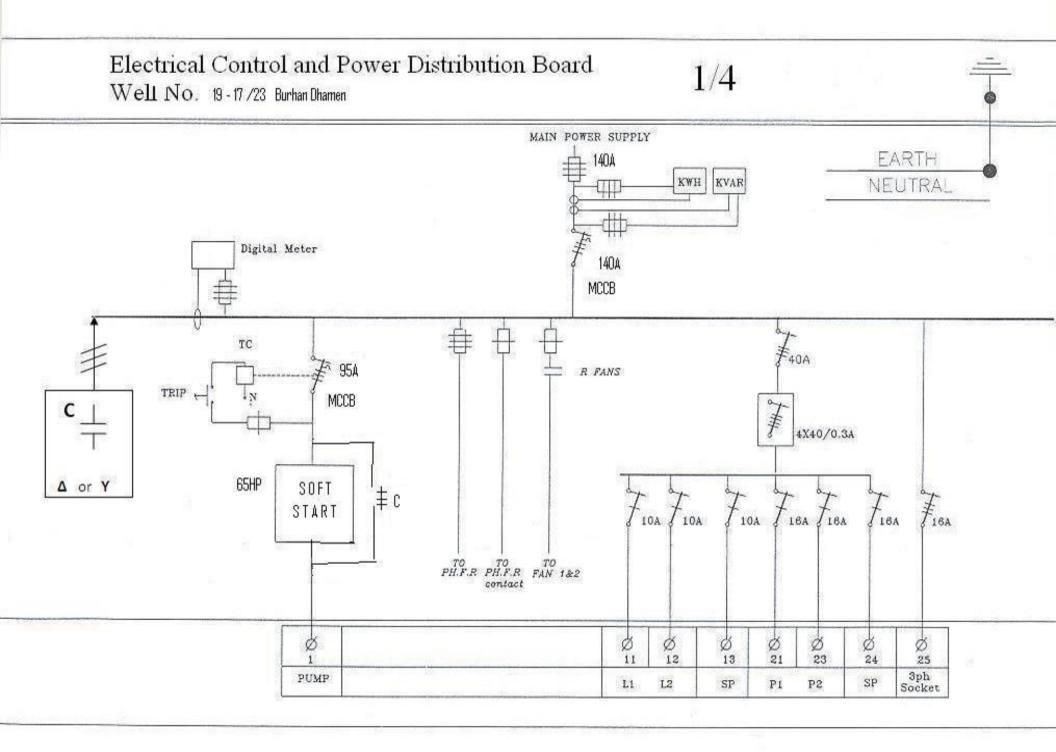

#### Electrical Control and Power Distribution Board Well No. 19-17/23 Burhan Dhamen

2/4

n fuses A 220V 2x6A 0 Ø .F.R RF 24V AC 00 11 4 RESET RF 220 control ON/ OFF SW. MUTE RS Z R5 TO X IN page 3/4 ALARM Tt T2 LEVEL T3 $\otimes$ BUZ **R**5 SENSOR T4 46 Ø NC Ø 31 32 ØNO Ø ØNO Ø & NC & 33 34 36 38 35 37 NO.FLOW LOW PRES. HIGH PRES. WATER LEVEL