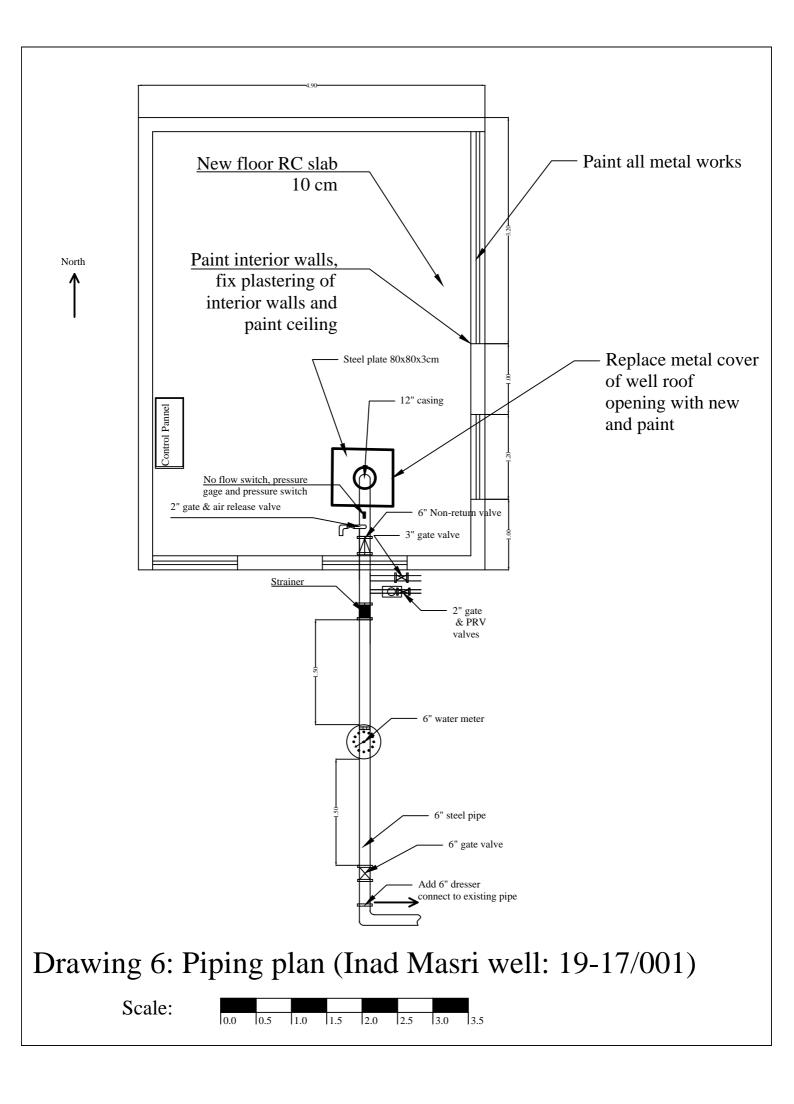

#### Electrical Control and Power Distribution Board Well No. 19-17/IA Inad Wasif Masri

2/4

.

4/4

19 - 17 / 1 A Inad Wasif Masri

Earth Busbar Well No. 19-17/14 inad Wasif Masri