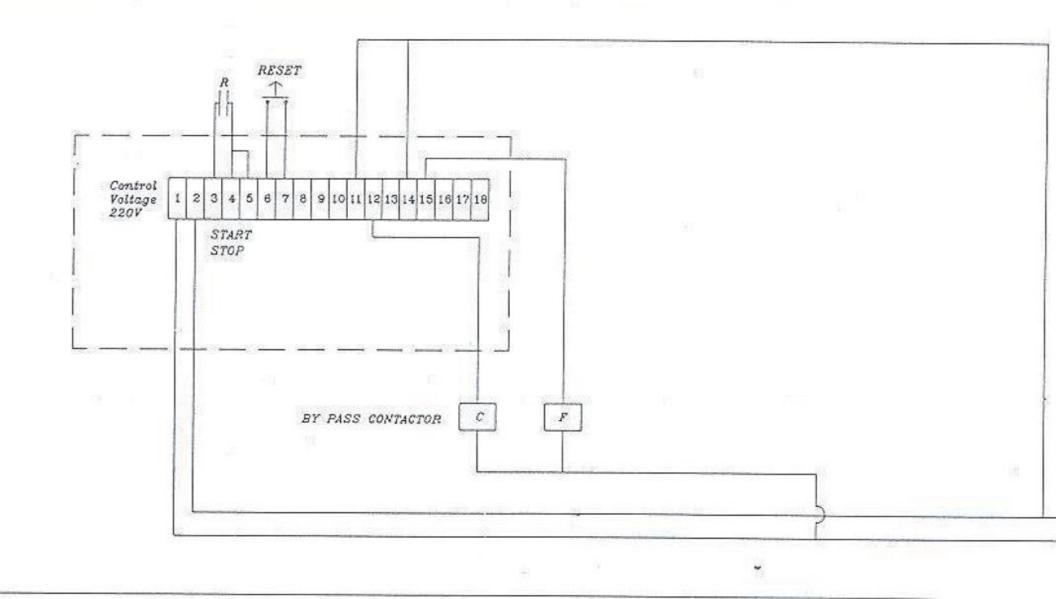

# Electrical Control and Power Distribution Board

2/4

Well No. 18 - 18 / 060 Abdullatif Shtaieh

4/4

18 - 18 / 060 Abdullatif Shtaieh

Earth Busbar Well No. 18 - 18 / 060 Abdullatif Shtaieh