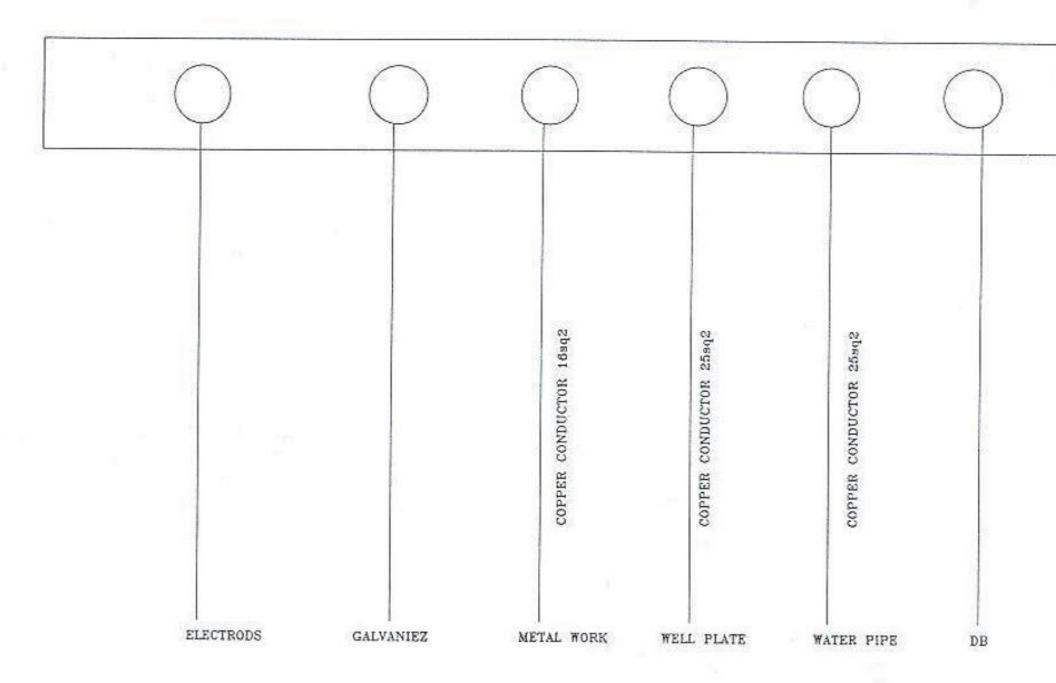

1.5

1.0

0.5

### Drawing 10: Section B-B- Yunis Well

3.5

3.0

2.5

2.0

Scale:











2.5

2.0

3.0

1.5

1.0

0.5

Drawing 4: Section B-B- Ishtayeh Well

3.5

Scale:





#### Electrical Control and Power Distribution Board Well No. 19-17/23 Burhan Dhamen

2/4

n fuses A 220V 2x6A 0 Ø .F.R RF 24V AC 00 11 4 RESET RF 220 control ON/ OFF SW. MUTE RS Z R5 TO X IN page 3/4 ALARM Tt T2 LEVEL T3 $\otimes$ BUZ **R**5 SENSOR T4 46 Ø NC Ø 31 32 ØNO Ø ØNO Ø & NC & 33 34 36 38 35 37 NO.FLOW LOW PRES. HIGH PRES. WATER LEVEL



19-17-/23 Burhan Dhamen



4/4

Earth Busbar Well No. 19-17/23 Burhan Dhamen





# Electrical Control and Power Distribution Board

2/4

Well No. 18 - 18 / 060 Abdullatif Shtaieh





4/4

18 - 18 / 060 Abdullatif Shtaieh



Earth Busbar Well No. 18 - 18 / 060 Abdullatif Shtaieh





#### Electrical Control and Power Distribution Board Well No. 19-17/11 Badee Younis

2/4

n fuses A 220V 2x6A 0 0 .F.R RF 24V AC 00 71 4 RESET RF 220 control ON/ OFF SW. MUTE R5 Z R5 TO X IN page 3/4 ALARM Tt T2 LEVEL T3 $\otimes$ BUZ **R5** SENSOR T4 46 Ø NC Ø 31 32 ØNO Ø ØNO Ø & NC & 33 34 36 38 35 37 NO.FLOW LOW PRES. HIGH PRES. WATER LEVEL



19 - 17 /11 Badee Younis



4/4

Earth Busbar Well No. 19-17/11 Badee Younis







#### Electrical Control and Power Distribution Board Well No. 19-17/IA Inad Wasif Masri



2/4



.

4/4

19 - 17 / 1 A Inad Wasif Masri



Earth Busbar Well N