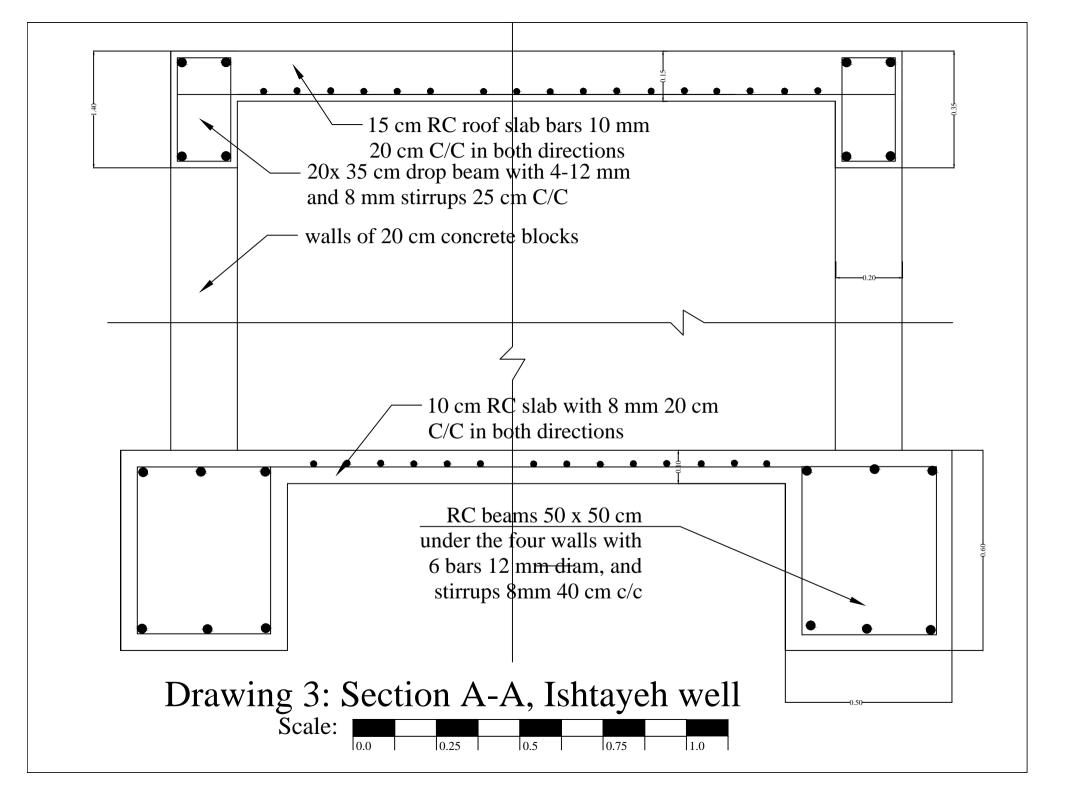

1.5

1.0

0.5

### Drawing 10: Section B-B- Yunis Well

3.5

3.0

2.5

2.0

Scale:











2.5

2.0

3.0

1.5

1.0

0.5

Drawing 4: Section B-B- Ishtayeh Well

3.5

Scale:





#### Electrical Control and Power Distribution Board Well No. 19-17/23 Burhan Dhamen

2/4

n fuses A 220V 2x6A 0 Ø .F.R RF 24V AC 00 11 4 RESET RF 220 control ON/ OFF SW. MUTE RS Z R5 TO X IN page 3/4 ALARM Tt T2 LEVEL T3 $\otimes$ BUZ **R**5 SENSOR T4 46 Ø NC Ø 31 32 ØNO Ø ØNO Ø & NC & 33 34 36 38 35 37 NO.FLOW LOW PRES. HIGH PRES. WATER LEVEL



19-17-/23 Burhan Dhamen



4/4

Earth Busbar Well No. 19-17/23 Burhan Dhamen





# Electrical Control and Power Distribution Board

2/4

Well No. 18 - 18 / 060 Abdullatif Shtaieh





4/4

18 - 18 / 060 Abdullatif Shtaieh



Earth Busbar Well No. 18 - 18 / 060 Abdullatif Shtaieh





#### Electrical Control and Power Distribution Board Well No. 19-17/11 Bad