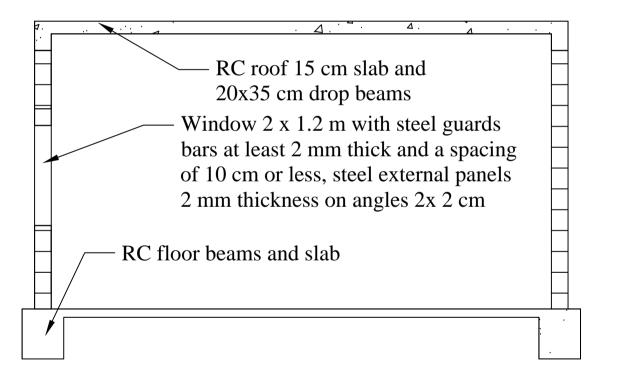

1.5

1.0

0.5

### Drawing 10: Section B-B- Yunis Well

3.5

3.0

2.5

2.0

Scale:











2.5

2.0

3.0

1.5

1.0

0.5

Drawing 4: Section B-B- Ishtayeh Well

3.5

Scale:





#### Electrical Control and Power Distribution Board Well No. 19-17/23 Burhan Dhamen

2/4

n fuses A 220V 2x6A 0 Ø .F.R RF 24V AC 00 11 4 RESET RF 220 control ON/ OFF SW. MUTE RS Z R5 TO X IN page 3/4 ALARM Tt T2 LEVEL T3 $\otimes$ BUZ **R**5 SENSOR T4 46 Ø NC Ø 31 32 ØNO Ø ØNO Ø & NC & 33 34 36 38 35 37 NO.FLOW LOW PRES. HIGH PRES. WATER LEVEL



19-17-/23 Burhan Dhamen



4/4

Earth Busbar Well No. 19-17/23 Burhan Dhamen





# Electrical Control and Power Distribution Board

2/4

Well No. 18 - 18 / 060 Abdullatif Shtaieh





4/4

18 - 18 / 060 Abdullatif Shtaieh



Earth Busbar Well No. 18 - 18 / 060 Abdullatif Shtaieh





#### Electrical Control and Power Distribution Board Well No. 19-17/11 Badee