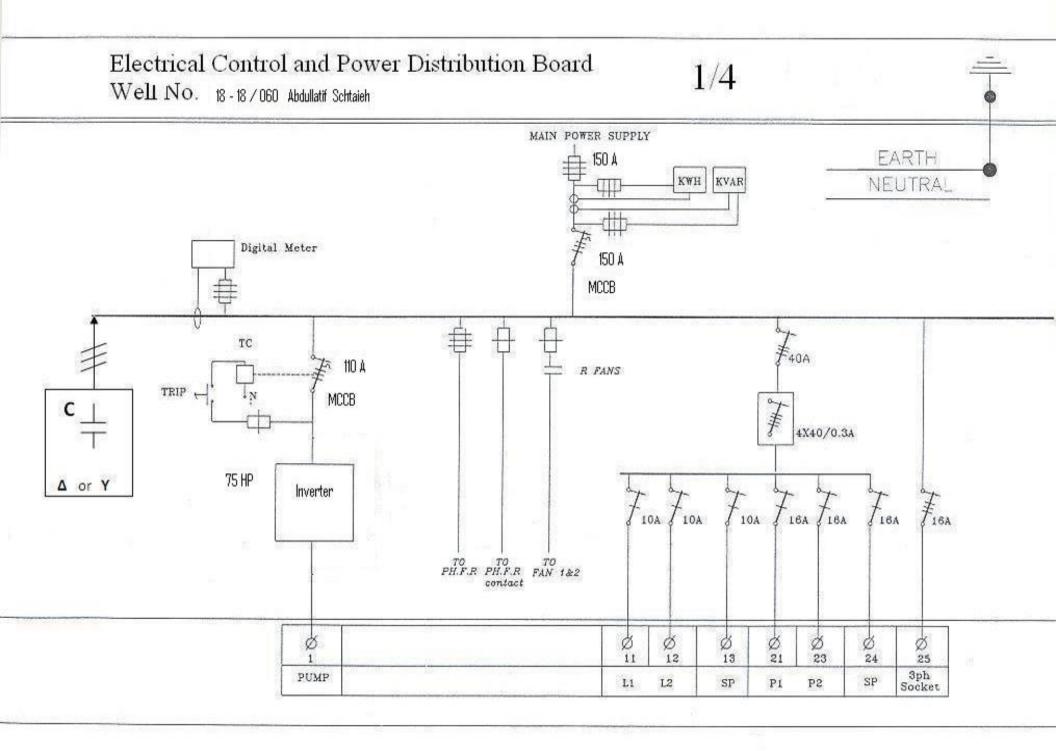

# Electrical Control and Power Distribution Board

2/4

Well No. 18 - 18 / 060 Abdullatif Shtaieh

4/4

18 - 18 / 060 Abdullatif Shtaieh

Earth Busbar Well No. 18 - 18 / 060 Abdullatif Shtaieh