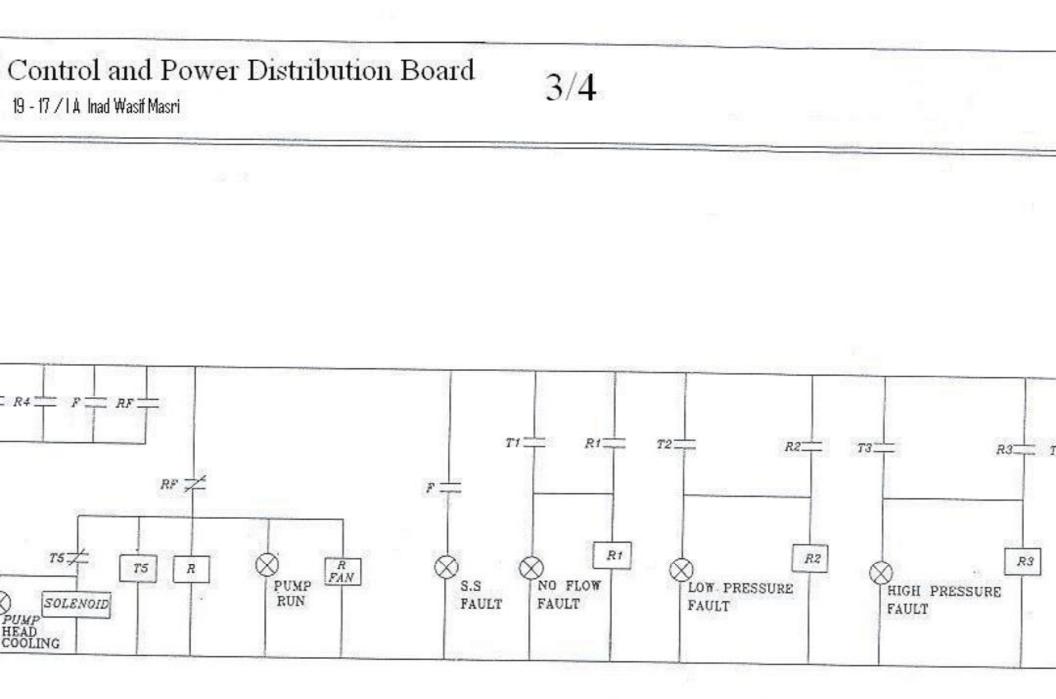

#### Electrical Control and Power Distribution Board Well No. 19-17/IA Inad Wasif Masri

2/4

.

4/4

19 - 17 / 1 A Inad Wasif Masri

Earth Busbar Well No. 19-17/14 inad Wasif Masri