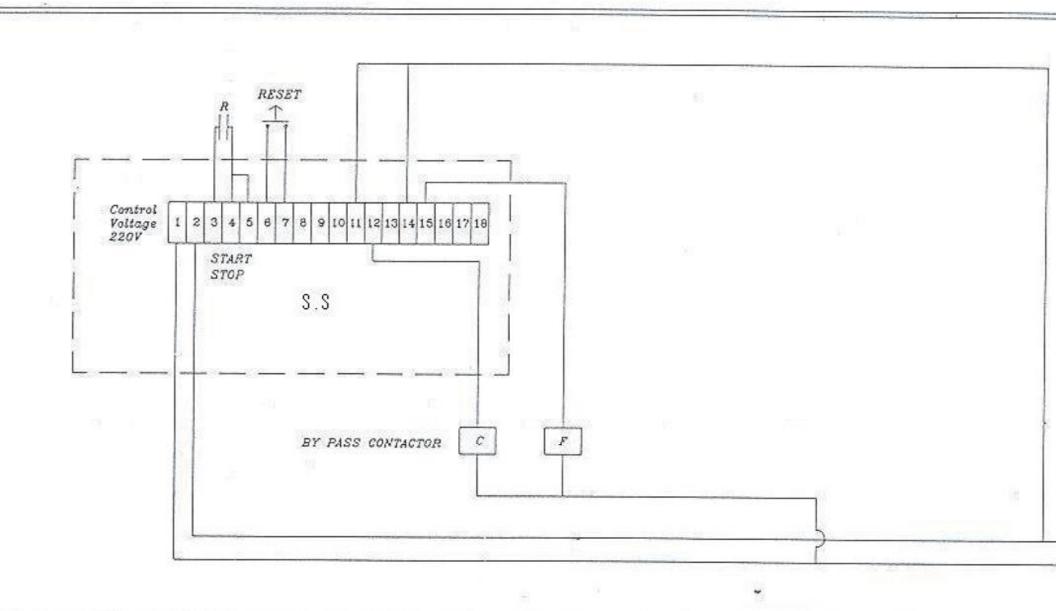

#### Electrical Control and Power Distribution Board Well No. 19-17/23 Burhan Dhamen

2/4

n fuses A 220V 2x6A 0 Ø .F.R RF 24V AC 00 11 4 RESET RF 220 control ON/ OFF SW. MUTE RS Z R5 TO X IN page 3/4 ALARM Tt T2 LEVEL T3 $\otimes$ BUZ **R**5 SENSOR T4 46 Ø NC Ø 31 32 ØNO Ø ØNO Ø & NC & 33 34 36 38 35 37 NO.FLOW LOW PRES. HIGH PRES. WATER LEVEL