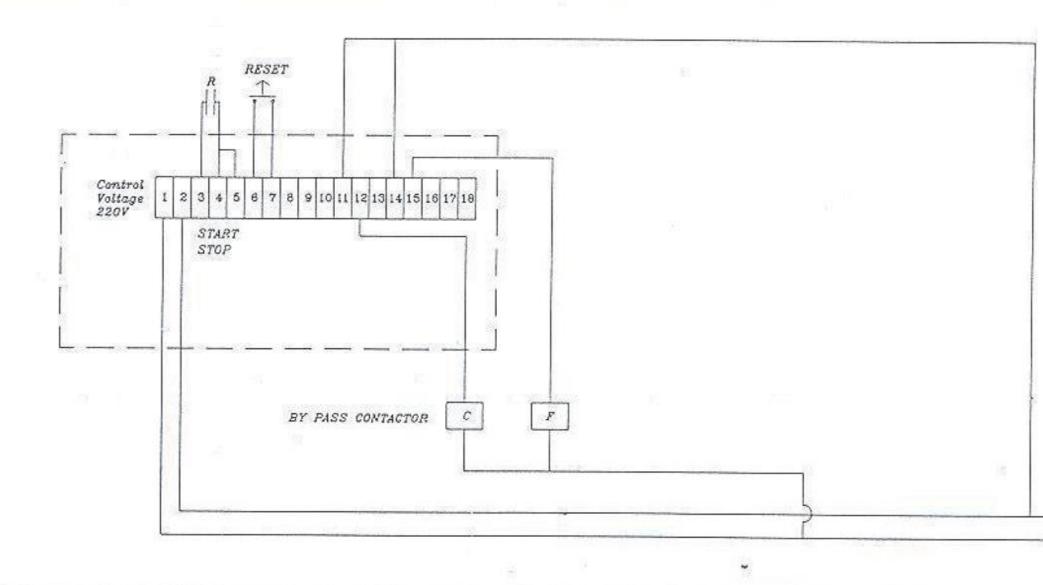

#### Electrical Control and Power Distribution Board Well No. 19-17/11 Badee Younis

2/4

n fuses A 220V 2x6A 0 0 .F.R RF 24V AC 00 71 4 RESET RF 220 control ON/ OFF SW. MUTE R5 Z R5 TO X IN page 3/4 ALARM Tt T2 LEVEL T3 $\otimes$ BUZ **R5** SENSOR T4 46 Ø NC Ø 31 32 ØNO Ø ØNO Ø & NC & 33 34 36 38 35 37 NO.FLOW LOW PRES. HIGH PRES. WATER LEVEL