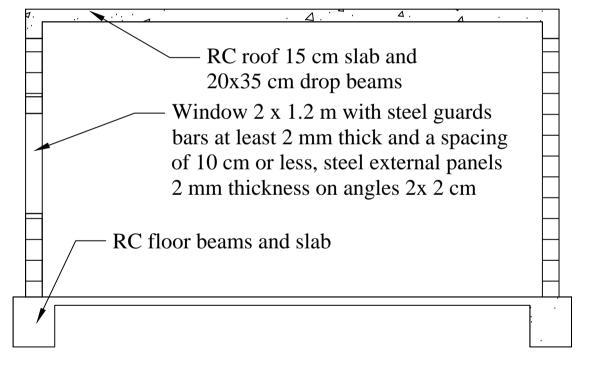

1.5

1.0

0.5

### Drawing 10: Section B-B- Yunis Well

3.5

3.0

2.5

2.0

Scale:











2.5

2.0

3.0

1.5

1.0

0.5

Drawing 4: Section B-B- Ishtayeh Well

3.5

Scale:





#### Electrical Control and Power Distribution Board Well No. 19-17/23 Burhan Dhamen

2/4

n fuses A 220V 2x6A 0 Ø .F.R RF 24V AC 00 11 4 RESET RF 220 control ON/ OFF SW. MUTE RS Z R5 TO X IN page 3/4 ALARM Tt T2 LEVEL T3 $\otimes$ BUZ **R**5 SENSOR T4 46 Ø NC Ø 31 32 ØNO Ø ØNO Ø & NC & 33 34 36 38 35 37 NO.FLOW LOW PRES. HIGH PRES. WATER LEVEL



19-17-/23 Burhan Dhamen



4/4

Earth Busbar Well No. 19-17/23 Burhan Dhamen





# Electrical Control and Power Distribution Board

2/4

Well No. 18 - 18 / 060 Abdullatif Shtaieh





4/4

18 - 18 / 060 Abdullatif Shtaieh



Earth Busbar Well No. 18 - 18 / 060 Abdull