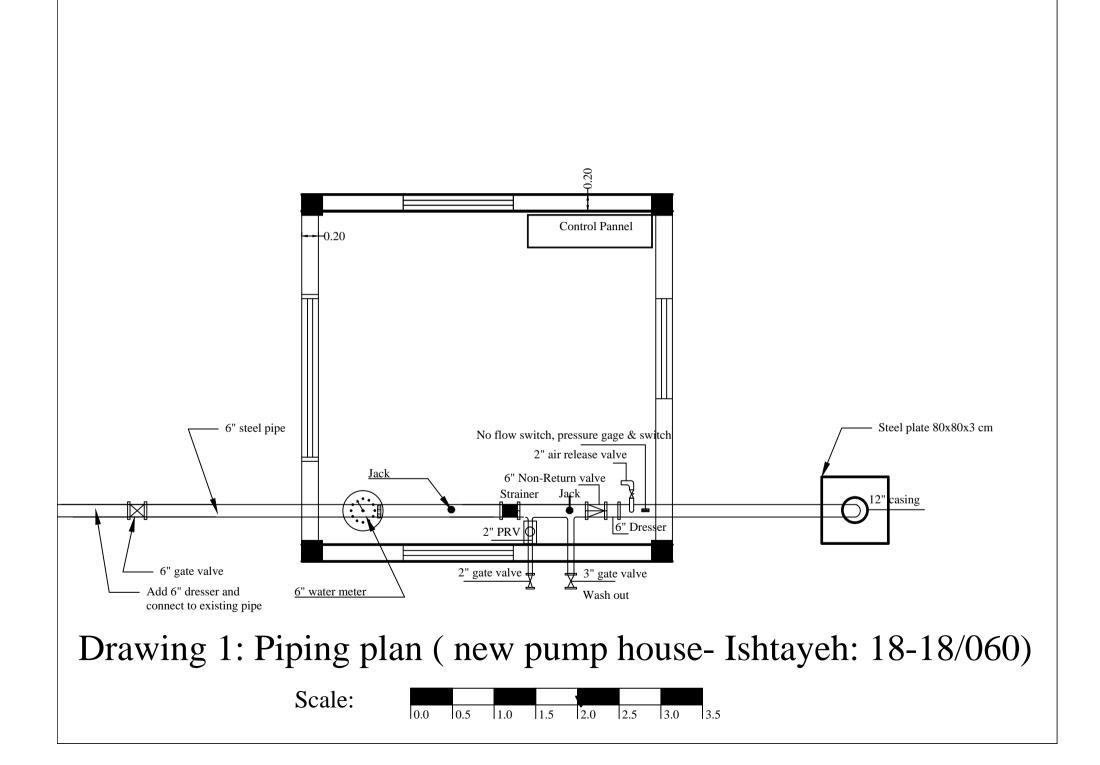

1.5

1.0

0.5

### Drawing 10: Section B-B- Yunis Well

3.5

3.0

2.5

2.0

Scale:











2.5

2.0

3.0

1.5

1.0

0.5

Drawing 4: Section B-B- Ishtayeh Well

3.5

Scale:





#### Electrical Control and Power Distribution Board Well No. 19-17/23 Burhan Dhamen

2/4

n fuses A 220V 2x6A 0 Ø .F.R RF 24V AC 00 11 4 RESET RF 220 control ON/ OFF SW. MUTE RS Z R5 TO X IN page 3/4 ALARM Tt T2 LEVEL T3 $\otimes$ BUZ **R**5 SENSOR T4 46 Ø NC Ø 31 32 ØNO Ø ØNO Ø & NC & 33 34 36 38 35 37 NO.FLOW LOW PRES. HIGH PRES. WATER LEVEL



19-17-/23 Burhan Dhamen



4/4

Earth Busbar Well No. 19-17/23 Burhan Dhamen





# Electrical Control and Power Distribution Board

2/4

Well No. 18 - 18 / 060 Abdullatif Shtaieh





4/4

18 - 18 / 060 Abdullatif Shtaieh



Earth Busbar Well No. 18 - 18 / 060 Abdullatif Shtaieh





#### Electrical Control and Power Distribution Board Well No. 19-17/11