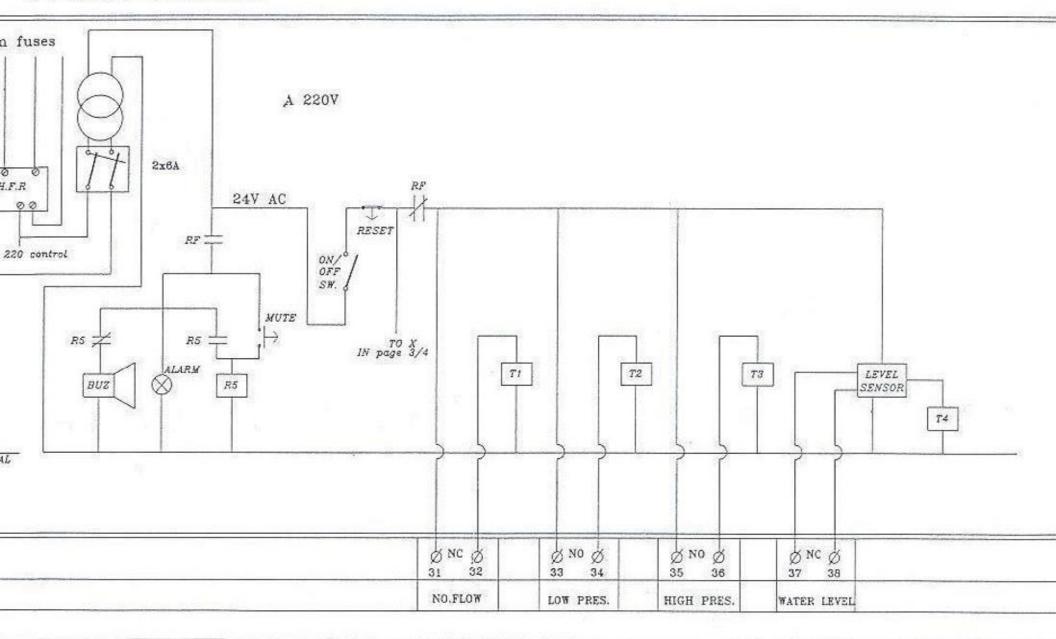

#### Electrical Control and Power Distribution Board Well No. 19-17/11 Badee Younis

2/4

n fuses A 220V 2x6A 0 0 .F.R RF 24V AC 00 71 4 RESET RF 220 control ON/ OFF SW. MUTE R5 Z R5 TO X IN page 3/4 ALARM Tt T2 LEVEL T3 $\otimes$ BUZ **R5** SENSOR T4 46 Ø NC Ø 31 32 ØNO Ø ØNO Ø & NC & 33 34 36 38 35 37 NO.FLOW LOW PRES. HIGH PRES. WATER LEVEL