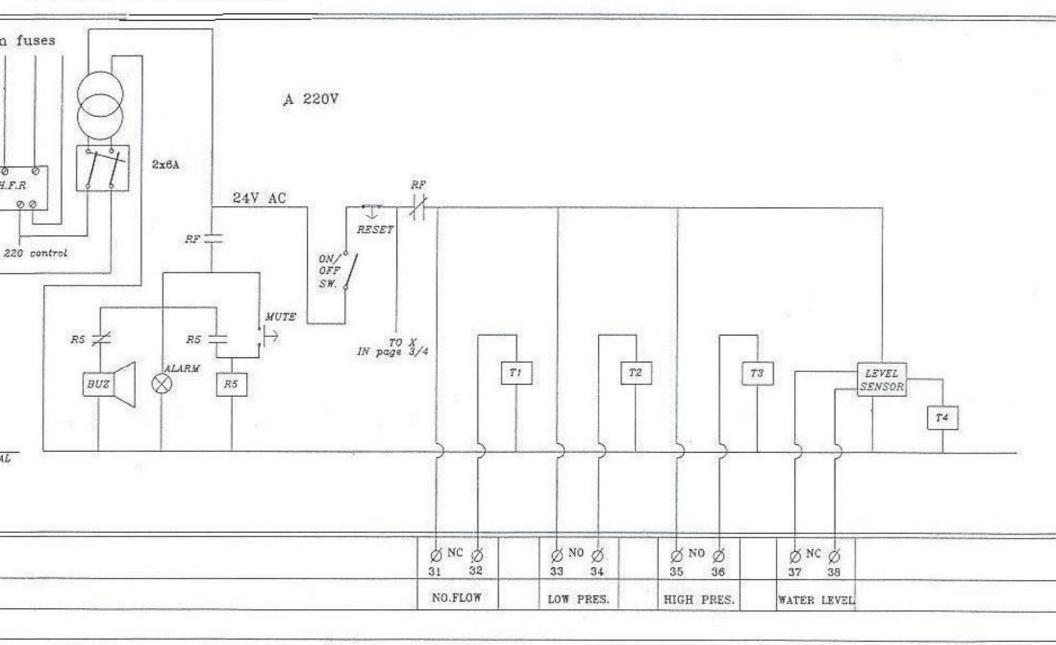

# Electrical Control and Power Distribution Board

2/4

Well No. 18 - 18 / 060 Abdullatif Shtaieh

4/4

18 - 18 / 060 Abdullatif Shtaieh

Earth Busbar Well No. 18 - 18 / 060 Abdullatif Shtaieh