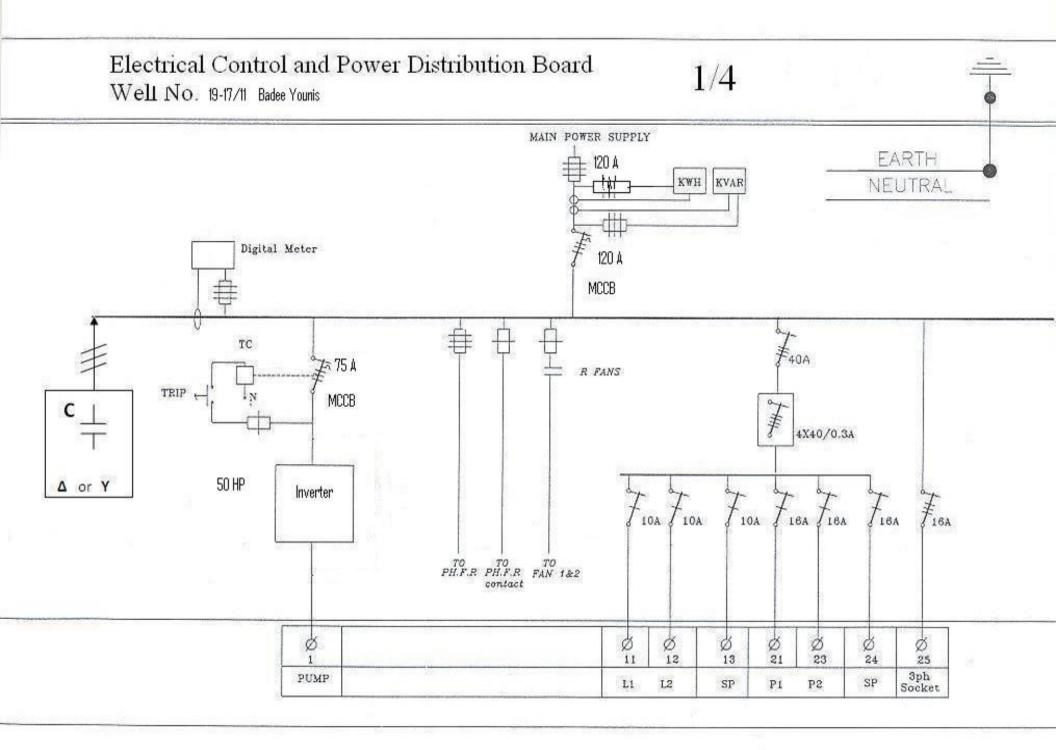

#### Electrical Control and Power Distribution Board Well No. 19-17/11 Badee Younis

2/4

n fuses A 220V 2x6A 0 0 .F.R RF 24V AC 00 71 4 RESET RF 220 control ON/ OFF SW. MUTE R5 Z R5 TO X IN page 3/4 ALARM Tt T2 LEVEL T3 $\otimes$ BUZ **R5** SENSOR T4 46 Ø NC Ø 31 32 ØNO Ø ØNO Ø & NC & 33 34 36 38 35 37 NO.FLOW LOW PRES. HIGH PRES. WATER LEVEL