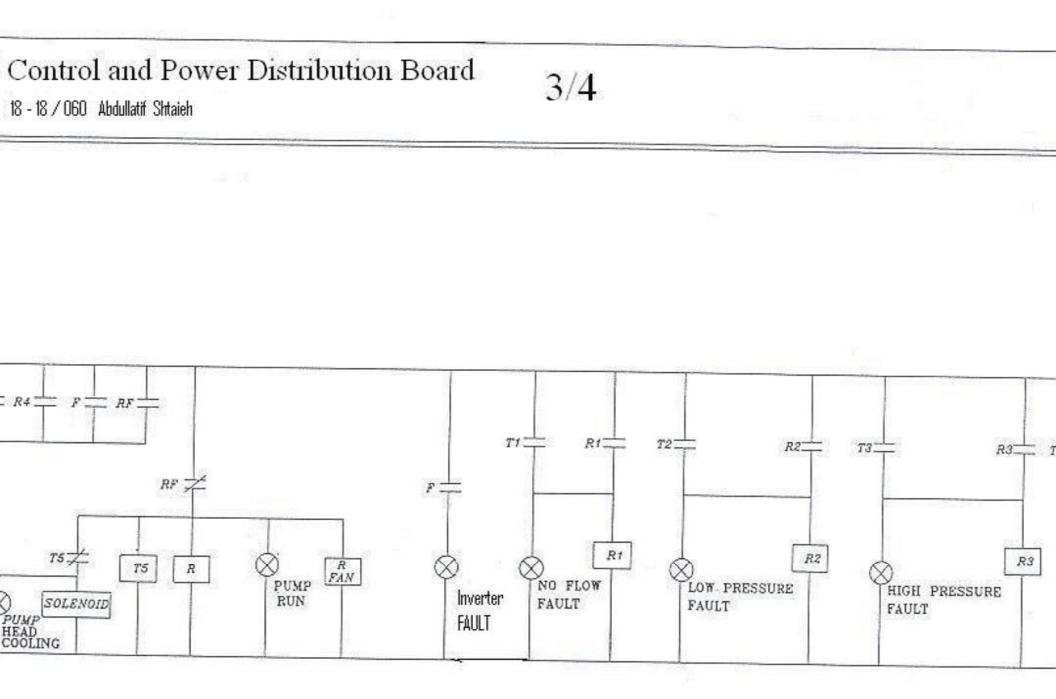

# Electrical Control and Power Distribution Board

2/4

Well No. 18 - 18 / 060 Abdullatif Shtaieh

4/4

18 - 18 / 060 Abdullatif Shtaieh

Earth Busbar Well No. 18 - 18 / 060 Abdullatif Shtaieh