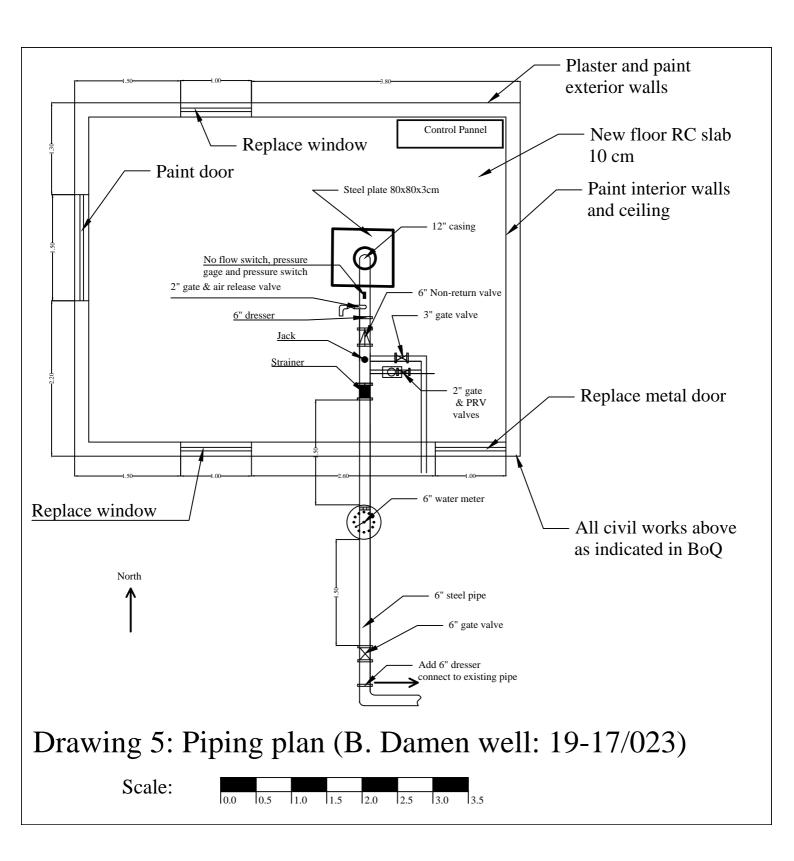

#### Electrical Control and Power Distribution Board Well No. 19-17/23 Burhan Dhamen

2/4

n fuses A 220V 2x6A 0 Ø .F.R RF 24V AC 00 11 4 RESET RF 220 control ON/ OFF SW. MUTE RS Z R5 TO X IN page 3/4 ALARM Tt T2 LEVEL T3 $\otimes$ BUZ **R**5 SENSOR T4 46 Ø NC Ø 31 32 ØNO Ø ØNO Ø & NC & 33 34 36 38 35 37 NO.FLOW LOW PRES. HIGH PRES. WATER LEVEL

19-17-/23 Burhan Dhamen

4/4

Earth Busbar Well No. 19-17/23 Burhan Dhamen