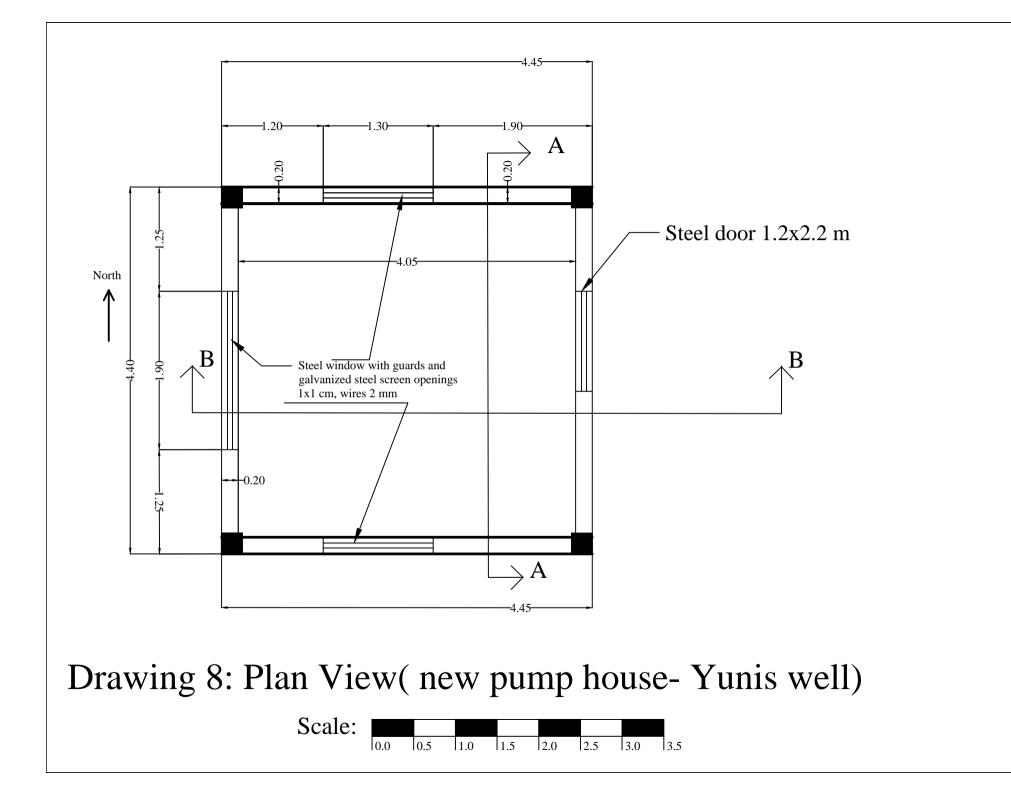

1.5

1.0

0.5

### Drawing 10: Section B-B- Yunis Well

3.5

3.0

2.5

2.0

Scale:











2.5

2.0

3.0

1.5

1.0

0.5

Drawing 4: Section B-B- Ishtayeh Well

3.5

Scale:





#### Electrical Control and Power Distribution Board Well No. 19-17/23 Burhan Dhamen

2/4

n fuses A 220V 2x6A 0 Ø .F.R RF 24V AC 00 11 4 RESET RF 220 control ON/ OFF SW. MUTE RS Z R5 TO X IN page 3/4 ALARM Tt T2 LEVEL T3 $\otimes$ BUZ **R**5 SENSOR T4 46 Ø NC Ø 31 32 ØNO Ø ØNO Ø & NC & 33 34 36 38 35 37 NO.FLOW LOW PRES. HIGH PRES. WATER LEVEL



19-17-/23 Burhan Dhamen



4/4

Earth Busbar Well No. 19-17/23 Burhan Dhamen





# Electrical Control and Power Distribution Board

2/4

Well No. 18 - 18 / 060 Abdullatif Shtaieh





4/4

18 - 18 / 060 Abdullatif Shtaieh



Earth Busbar Well No. 18 - 18 / 060 Ab