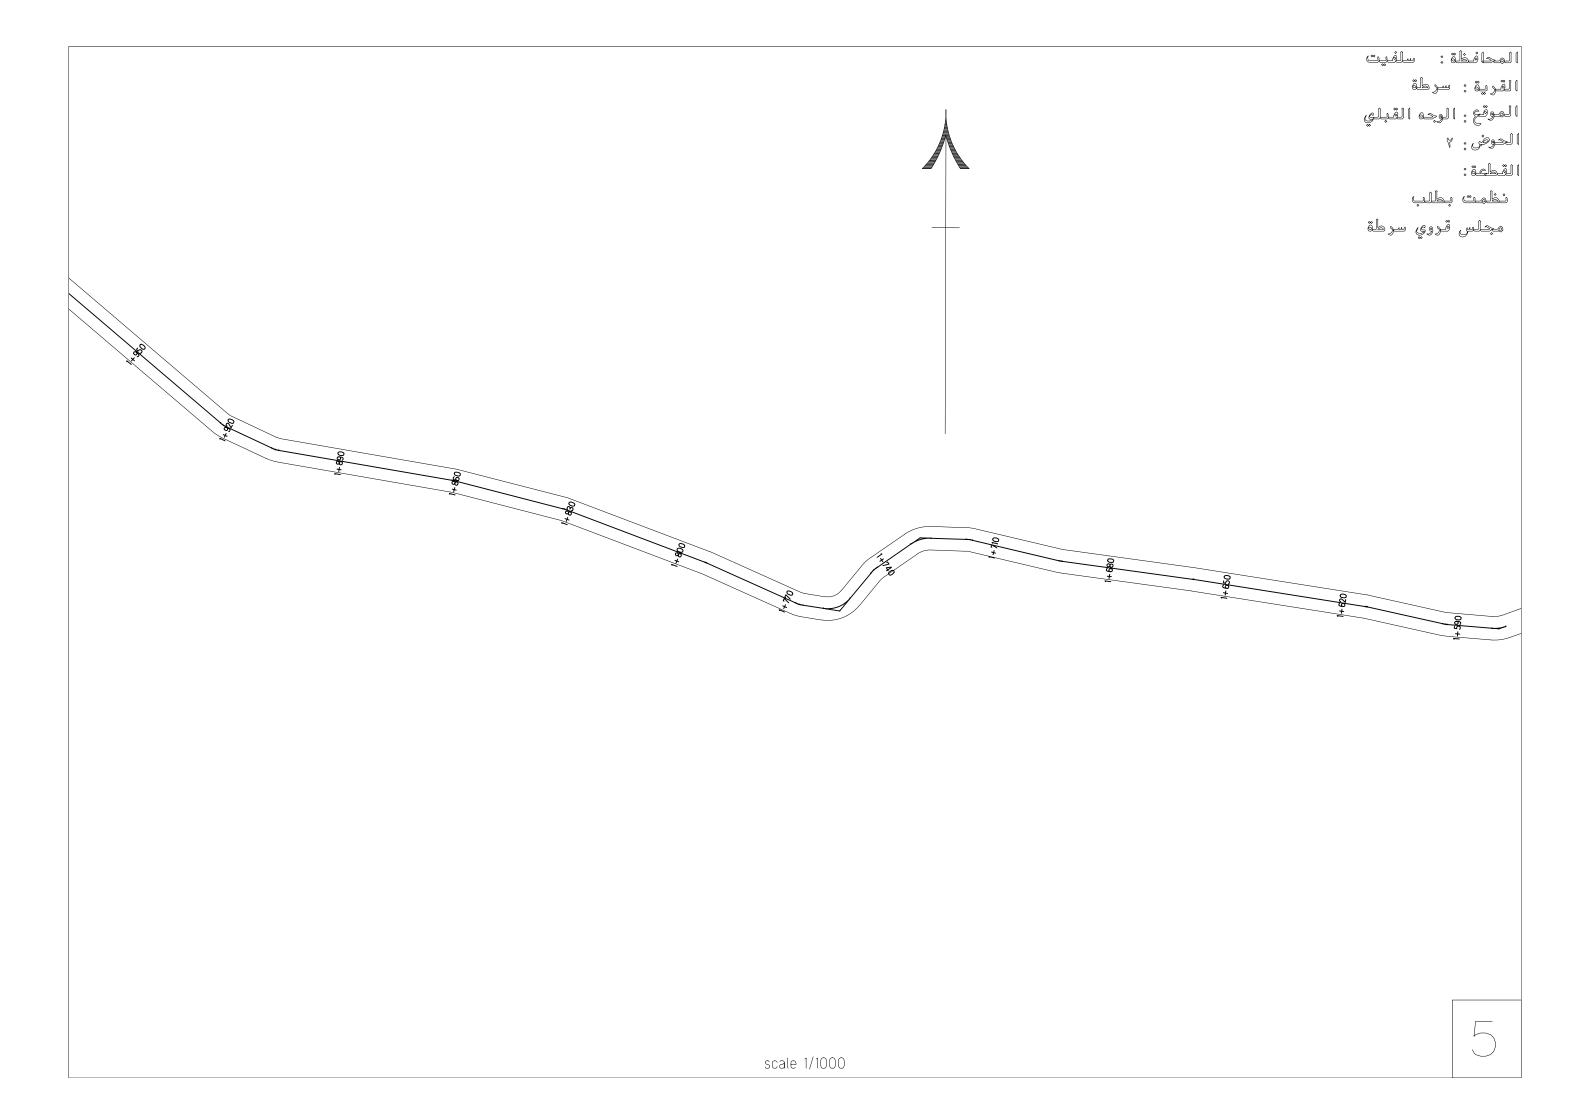

وولية فليسطين القياء سلفيت المحافظة سلفيت القياء سلفيت البادة - بديا الموقع - البلاط - الجهير رقم القطعة - جزء من فطيت بطلب السيد - مجلس بلدية بديا

ملاحظا ت

١ - الحدود المبينه حسب دلالة صاحب الطلب -

٧- تم وضع الحدود حسب دلالة اهل البلد

تاريخ عمل المساحة 4 / 20 / 5 / 27

دولهة فليسطين

المحافظه سلفيت القضاء سلفيت

البلدة ـ قعلباً ا

الموقع ـ امالبلاط - الجمير

رقم الحوض- ( 2 ) رقم القطعة - جزء من

-غيسا بالب تعاف

مجلس بلدیة بدیا

ملاحظا ت

١ - الحدود المبينه حسب دلالة صاحب الطلب -

٧- تم وضع الحدود حسب دلالة اهل البلد

تاريخ عمل المساحة 27/5/2014

مقياس الرسم 000-1

ملاحظا ت

١ - الحدود المبينه حسب دلالة صاحب الطلب -

٧ - تم وضع الحدود حسب دلالة أحل البلد

تاريخ عمل المساحة4 201/5/20

تاريخ عمل المساحة 4 2014 / 25

١ - الحدود المبينه حسب دلالة صاحب الطلب -

٧- تم وضع الحدود حسب دلالة اهل البلد

تاريخ عمل المساحة 25/5/2014

ملاحظا ت

١ - الحدود المبينه حسب دلالة صاحب الطلب

٧- تم وضع الحدود حسب دلالة اهل البلد

تاريخ عمل المساحة 25/5/2014

مقياس الرسم 000-1

١ - الحدود المبينه حسب دلالة صاحب الطلب -

٧- تم وضع الحدود حسب دلالة اهل البلد

تاريخ عمل المساحة 4 2014/5/20