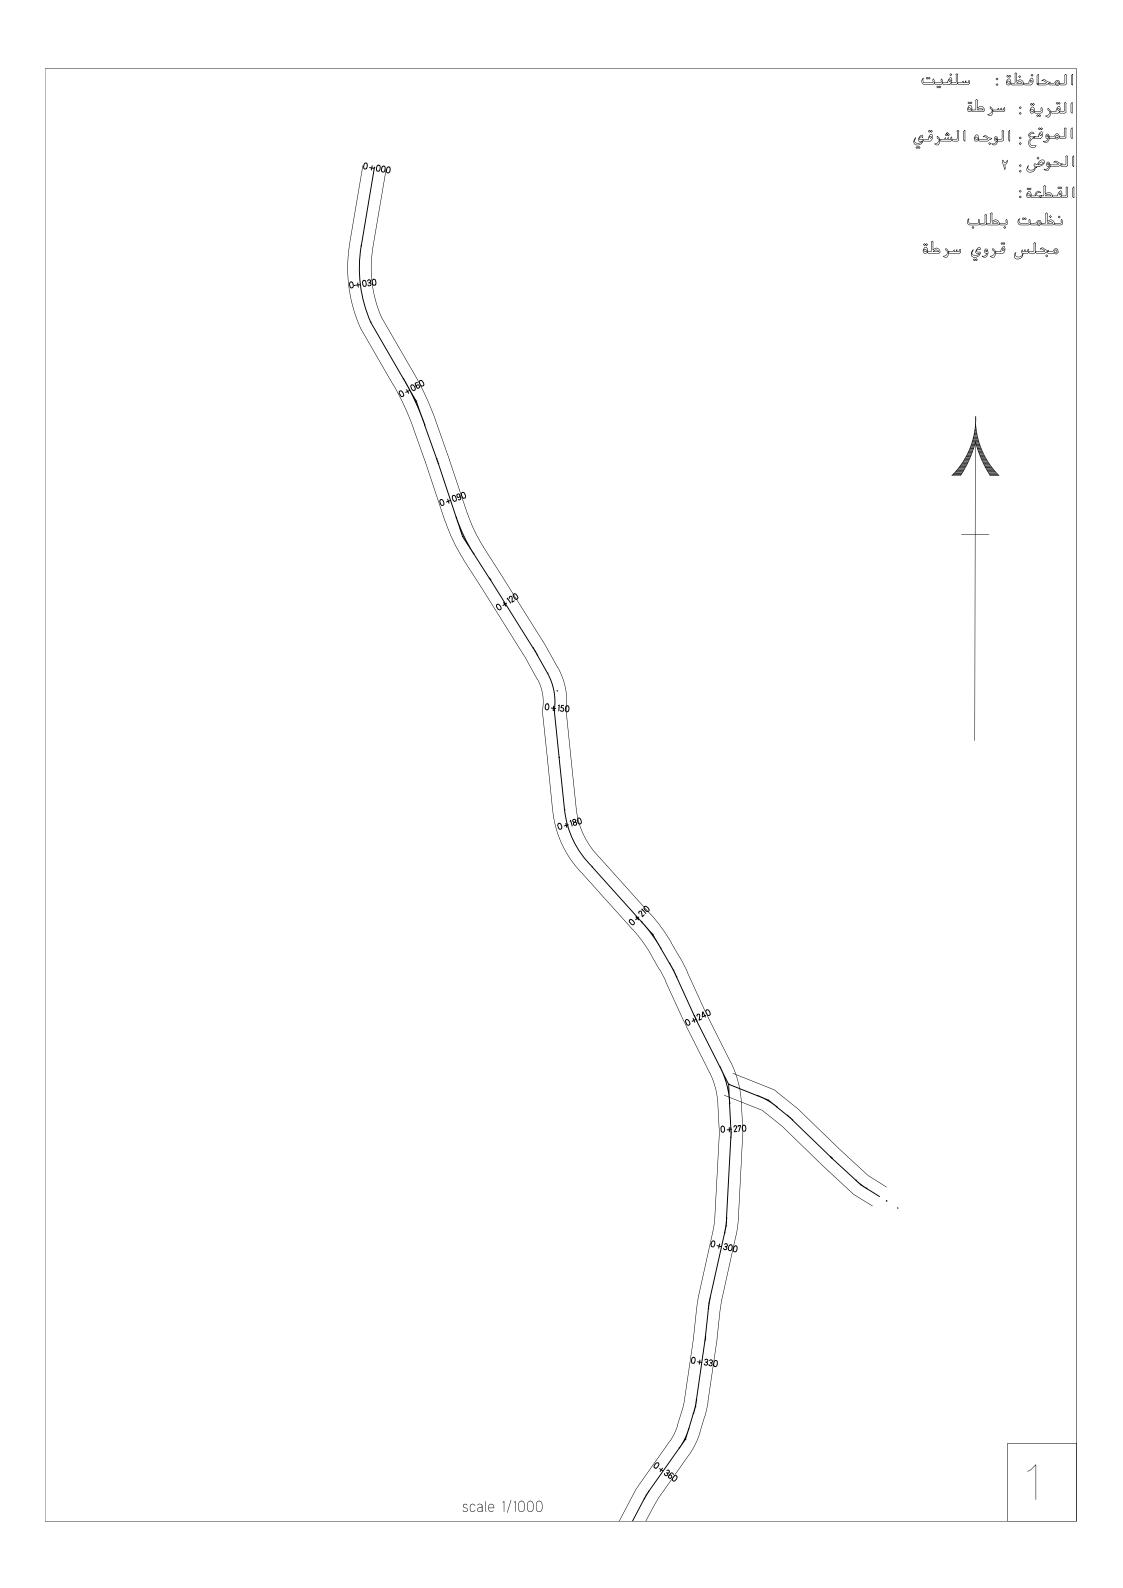

تاريخ عمل المساحة4 201/5/20

تاريخ عمل المساحة 4 2014 / 25

١ - الحدود المبينه حسب دلالة صاحب الطلب -

٧- تم وضع الحدود حسب دلالة اهل البلد

تاريخ عمل المساحة 25/5/2014

ملاحظا ت

١ - الحدود المبينه حسب دلالة صاحب الطلب

٧- تم وضع الحدود حسب دلالة اهل البلد

تاريخ عمل المساحة 25/5/2014

مقياس الرسم 000-1

١ - الحدود المبينه حسب دلالة صاحب الطلب -

٧- تم وضع الحدود حسب دلالة اهل البلد

تاريخ عمل المساحة 4 2014/5/20