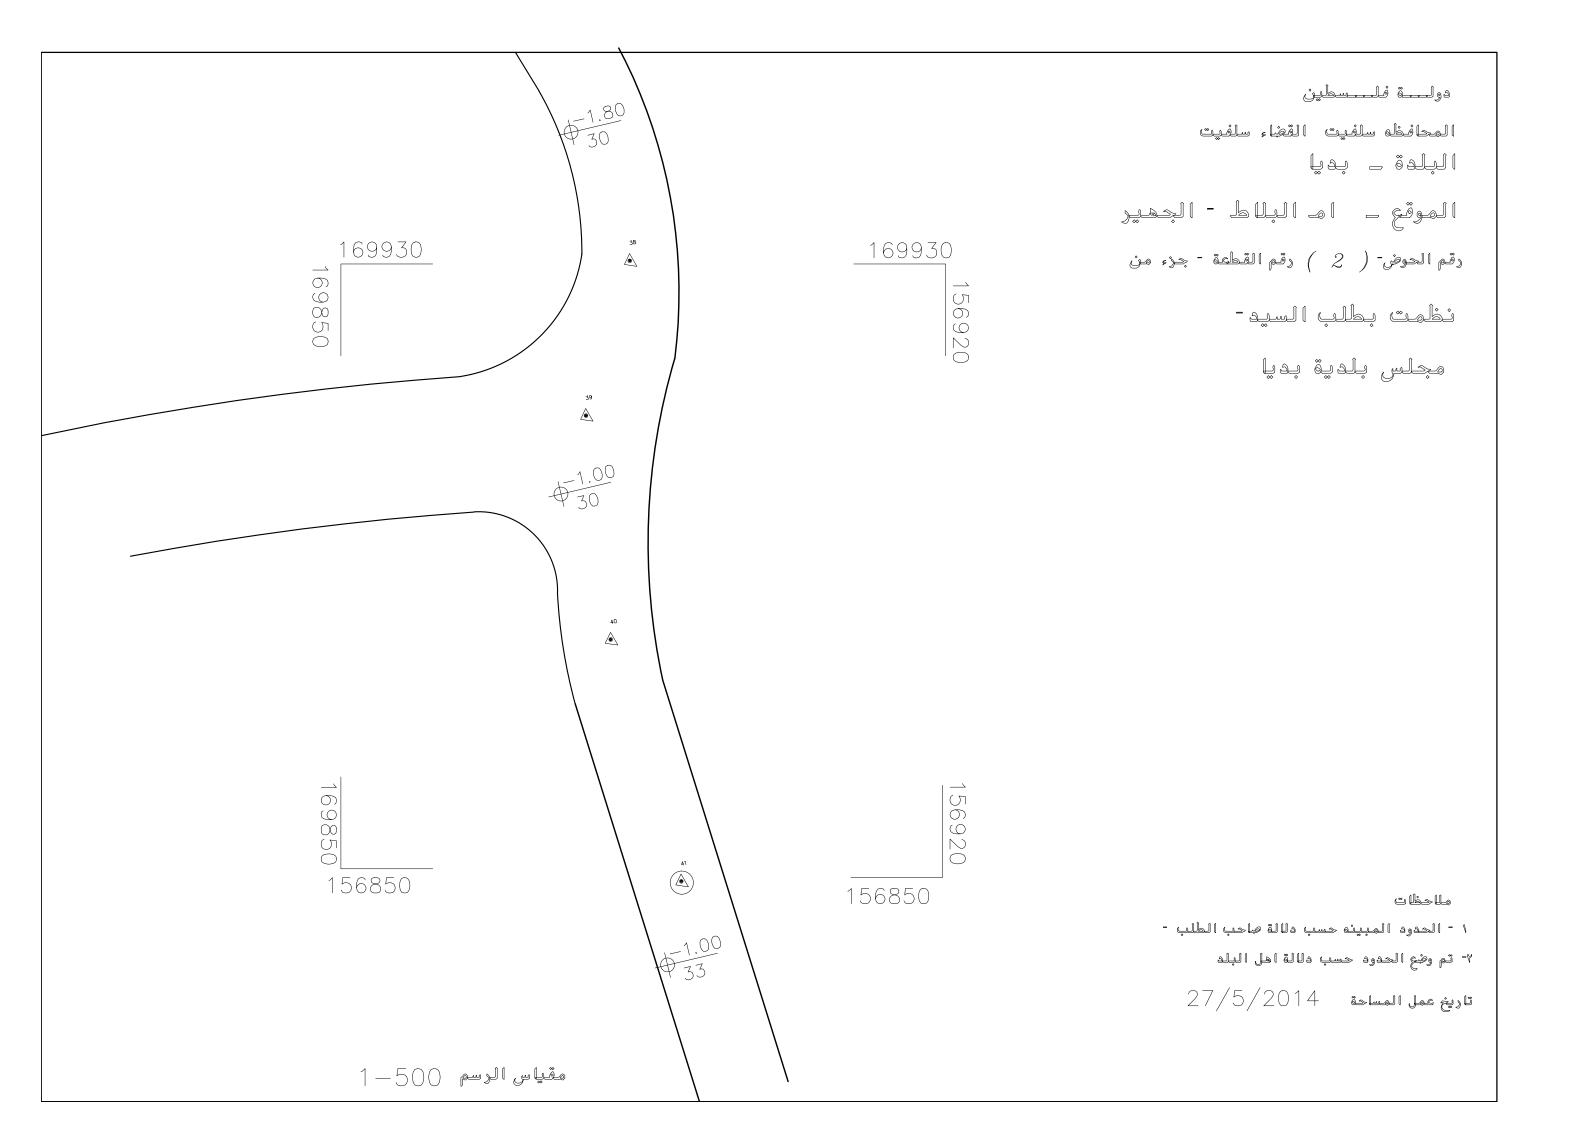

تاريخ عمل المساحة4 201/5/20

تاريخ عمل المساحة 4 2014 / 25

١ - الحدود المبينه حسب دلالة صاحب الطلب -

٧- تم وضع الحدود حسب دلالة اهل البلد

تاريخ عمل المساحة 25/5/2014

ملاحظا ت

١ - الحدود المبينه حسب دلالة صاحب الطلب

٧- تم وضع الحدود حسب دلالة اهل البلد

تاريخ عمل المساحة 25/5/2014

مقياس الرسم 000-1

١ - الحدود المبينه حسب دلالة صاحب الطلب -

٧- تم وضع الحدود حسب دلالة اهل البلد

تاريخ عمل المساحة 4 2014/5/20