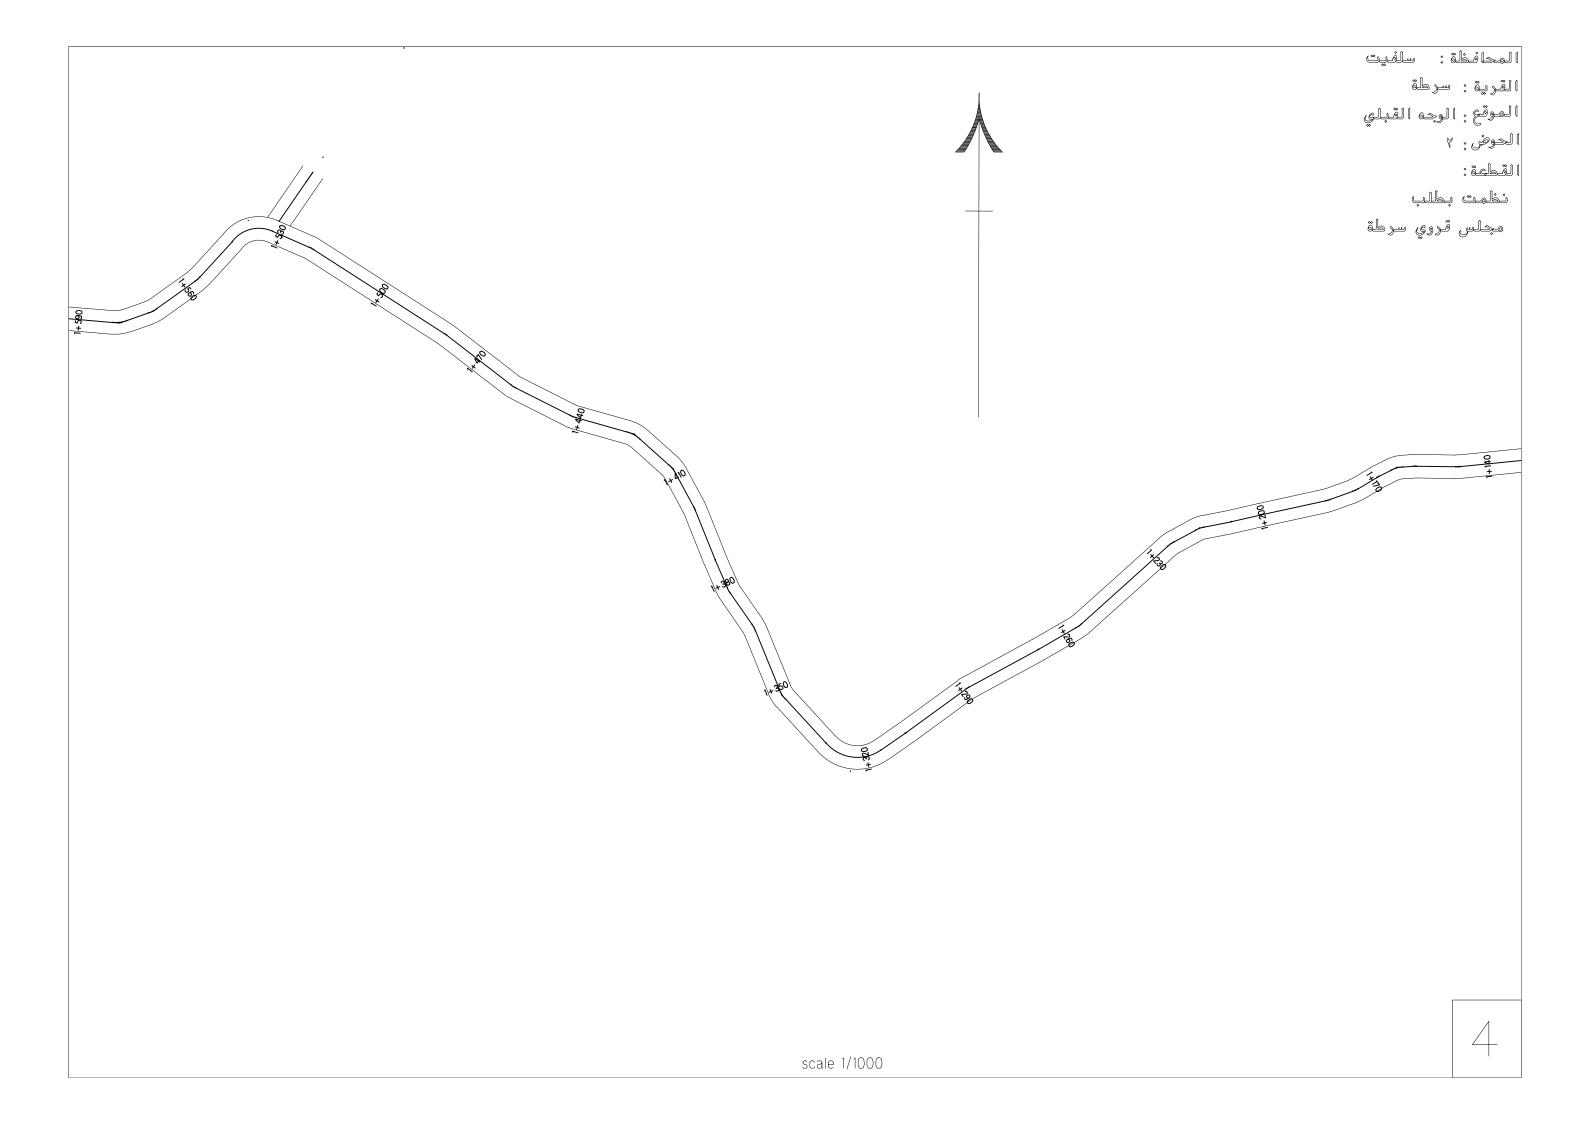

وولية فليسطين القياء سلفيت المحافظة سلفيت القياء سلفيت البادة - بديا الموقع - البلاط - الجهير رقم القطعة - جزء من فطيت بطلب السيد - مجلس بلدية بديا

ملاحظا ت

١ - الحدود المبينه حسب دلالة صاحب الطلب -

٧- تم وضع الحدود حسب دلالة اهل البلد

تاريخ عمل المساحة 4 / 20 / 5 / 27

دولهة فليسطين

المحافظه سلفيت القضاء سلفيت

البلدة ـ قعلباً ا

الموقع ـ امالبلاط - الجمير

رقم الحوض- ( 2 ) رقم القطعة - جزء من

-غيسا بالب تعاف

مجلس بلدیة بدیا

ملاحظا ت

١ - الحدود المبينه حسب دلالة صاحب الطلب -

٧- تم وضع الحدود حسب دلالة اهل البلد

تاريخ عمل المساحة 27/5/2014

مقياس الرسم 000-1

ملاحظا ت

١ - الحدود المبينه حسب دلالة صاحب الطلب -

٧ - تم وضع الحدود حسب دلالة أحل البلد

تاريخ عمل المساحة4 201/5/20

تاريخ عمل المساحة 4 2014 / 25

١ - الحدود المبينه حسب دلالة صاحب الطلب -

٧- تم وضع الحدود حسب دلالة اهل البلد

تاريخ عمل المساحة 25/5/2014

ملاحظا ت

١ - الحدود المبينه حسب دلالة صاحب الطلب

٧- تم وضع الحدود حسب دلالة اهل البلد

تاريخ عمل المساحة 25/5/2014

مقياس الرسم 000-1

١ - الحدود المبينه حسب دلالة صاحب الطلب -

٧- تم وضع الحدود حسب دلالة اهل البلد

تاريخ عمل المساحة 4 2014/5/20