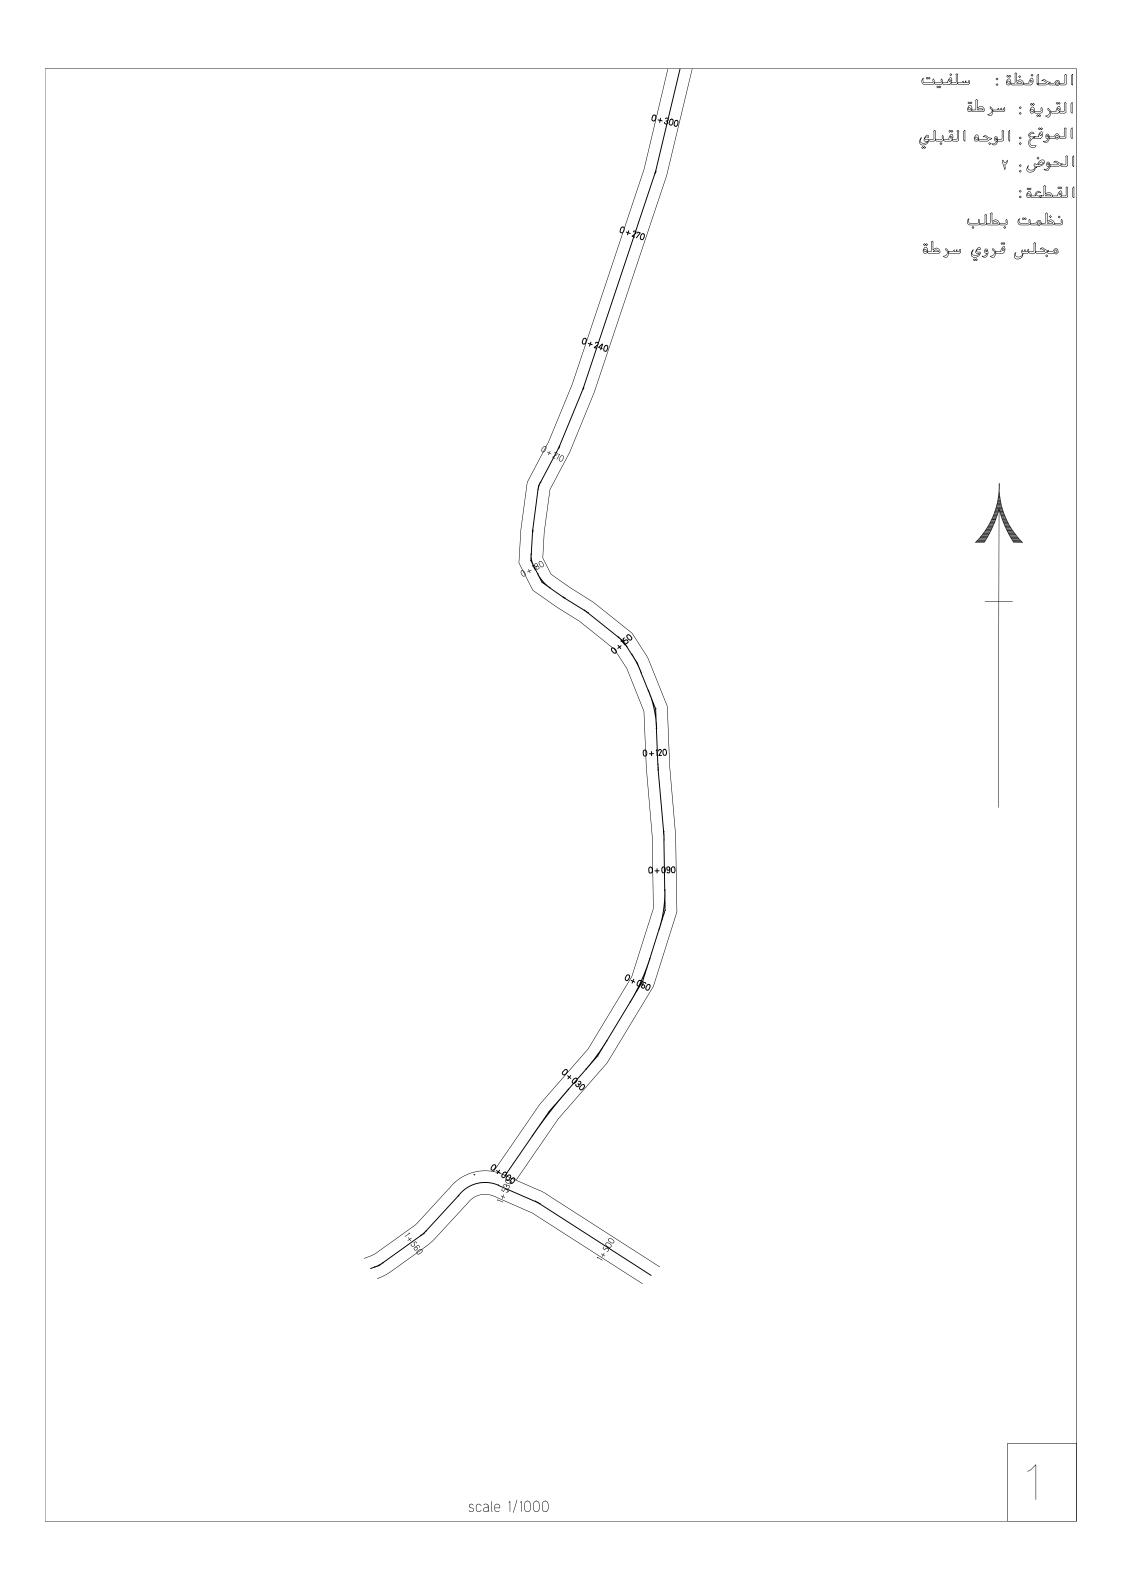

ملاحظا ت

١ - الحدود المبينه حسب دلالة صاحب الطلب -

٧- تم وضع الحدود حسب دلالة اهل البلد

تاريخ عمل المساحة 27/5/2014

مقياس الرسم 000-1

ملاحظا ت

١ - الحدود المبينه حسب دلالة صاحب الطلب -

٧ - تم وضع الحدود حسب دلالة أحل البلد

تاريخ عمل المساحة4 201/5/20

تاريخ عمل المساحة 4 2014 / 25

١ - الحدود المبينه حسب دلالة صاحب الطلب -

٧- تم وضع الحدود حسب دلالة اهل البلد

تاريخ عمل المساحة 25/5/2014

ملاحظا ت

١ - الحدود المبينه حسب دلالة صاحب الطلب