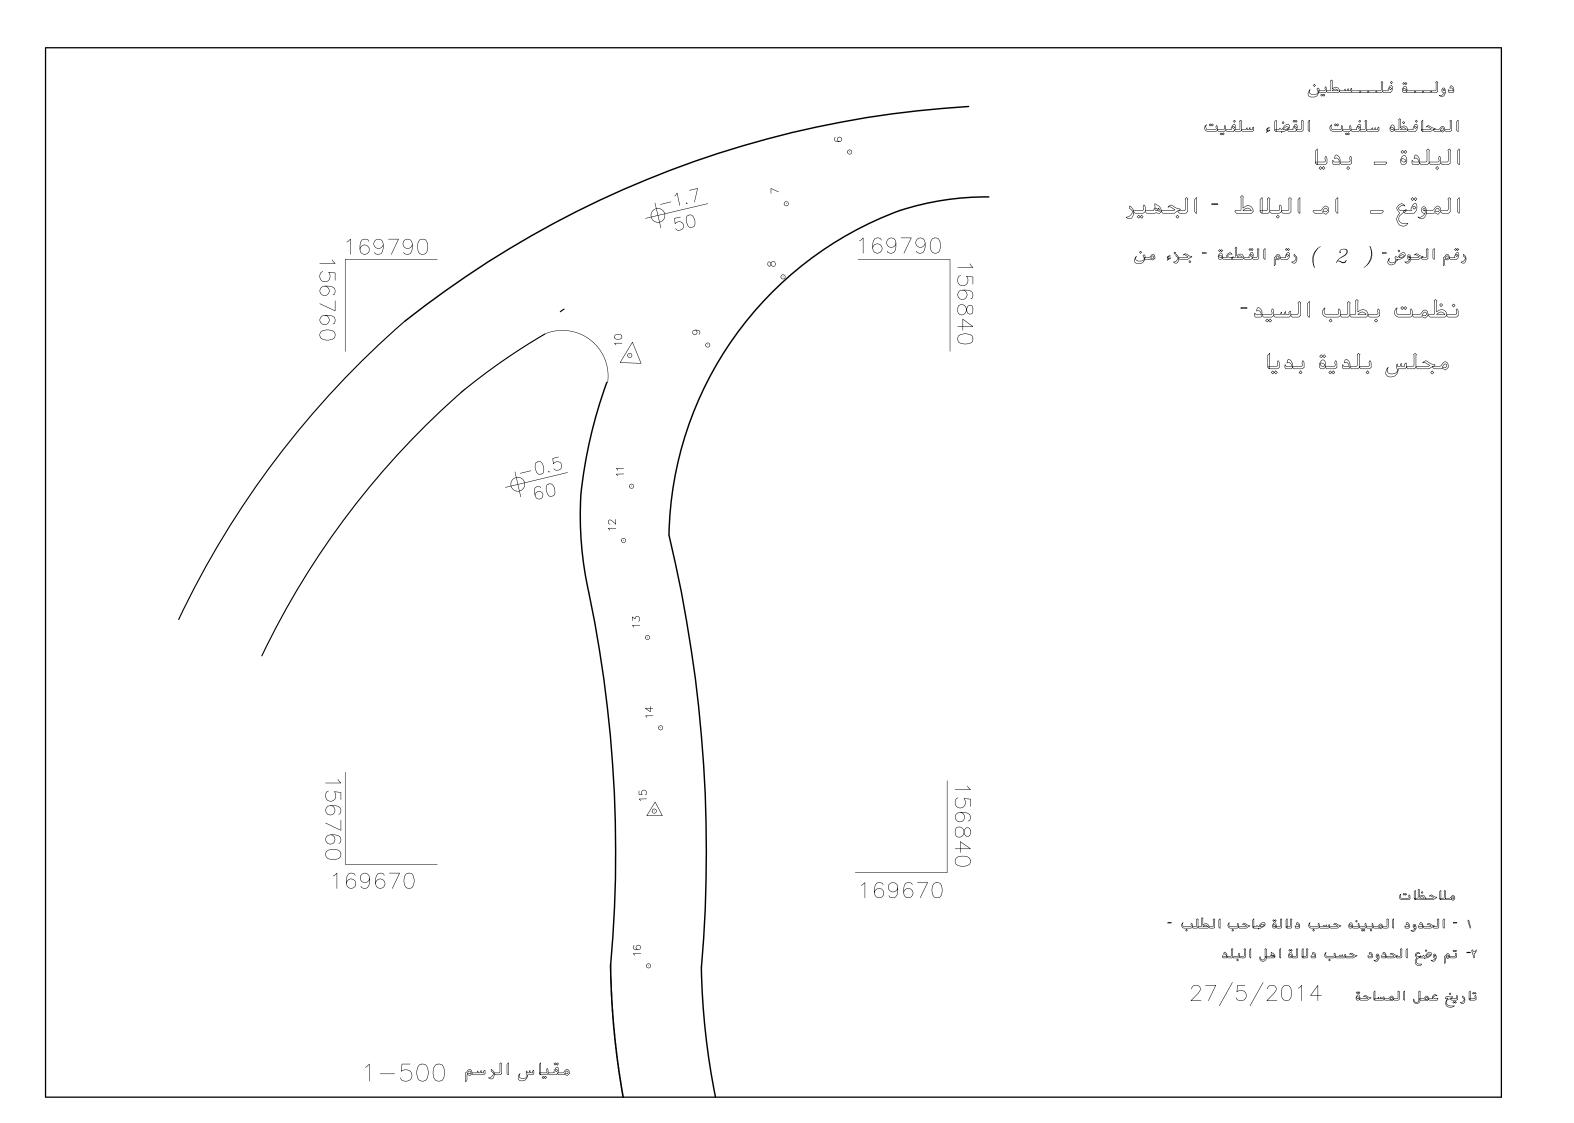

وولية فليسطين القياء سلفيت المحافظة سلفيت القياء سلفيت البادة - بديا الموقع - البلاط - الجهير رقم القطعة - جزء من فطيت بطلب السيد - مجلس بلدية بديا

ملاحظا ت

١ - الحدود المبينه حسب دلالة صاحب الطلب -

٧- تم وضع الحدود حسب دلالة اهل البلد

ملاحظا ت

١ - الحدود المبينه حسب دلالة صاحب الطلب -

٧- تم وضع الحدود حسب دلالة اهل البلد

تاريخ عمل المساحة 27/5/2014

مقياس الرسم 000-1

ملاحظا ت

١ - الحدود المبينه حسب دلالة صاحب الطلب -

٧ - تم وضع الحدود حسب دلالة أحل البلد