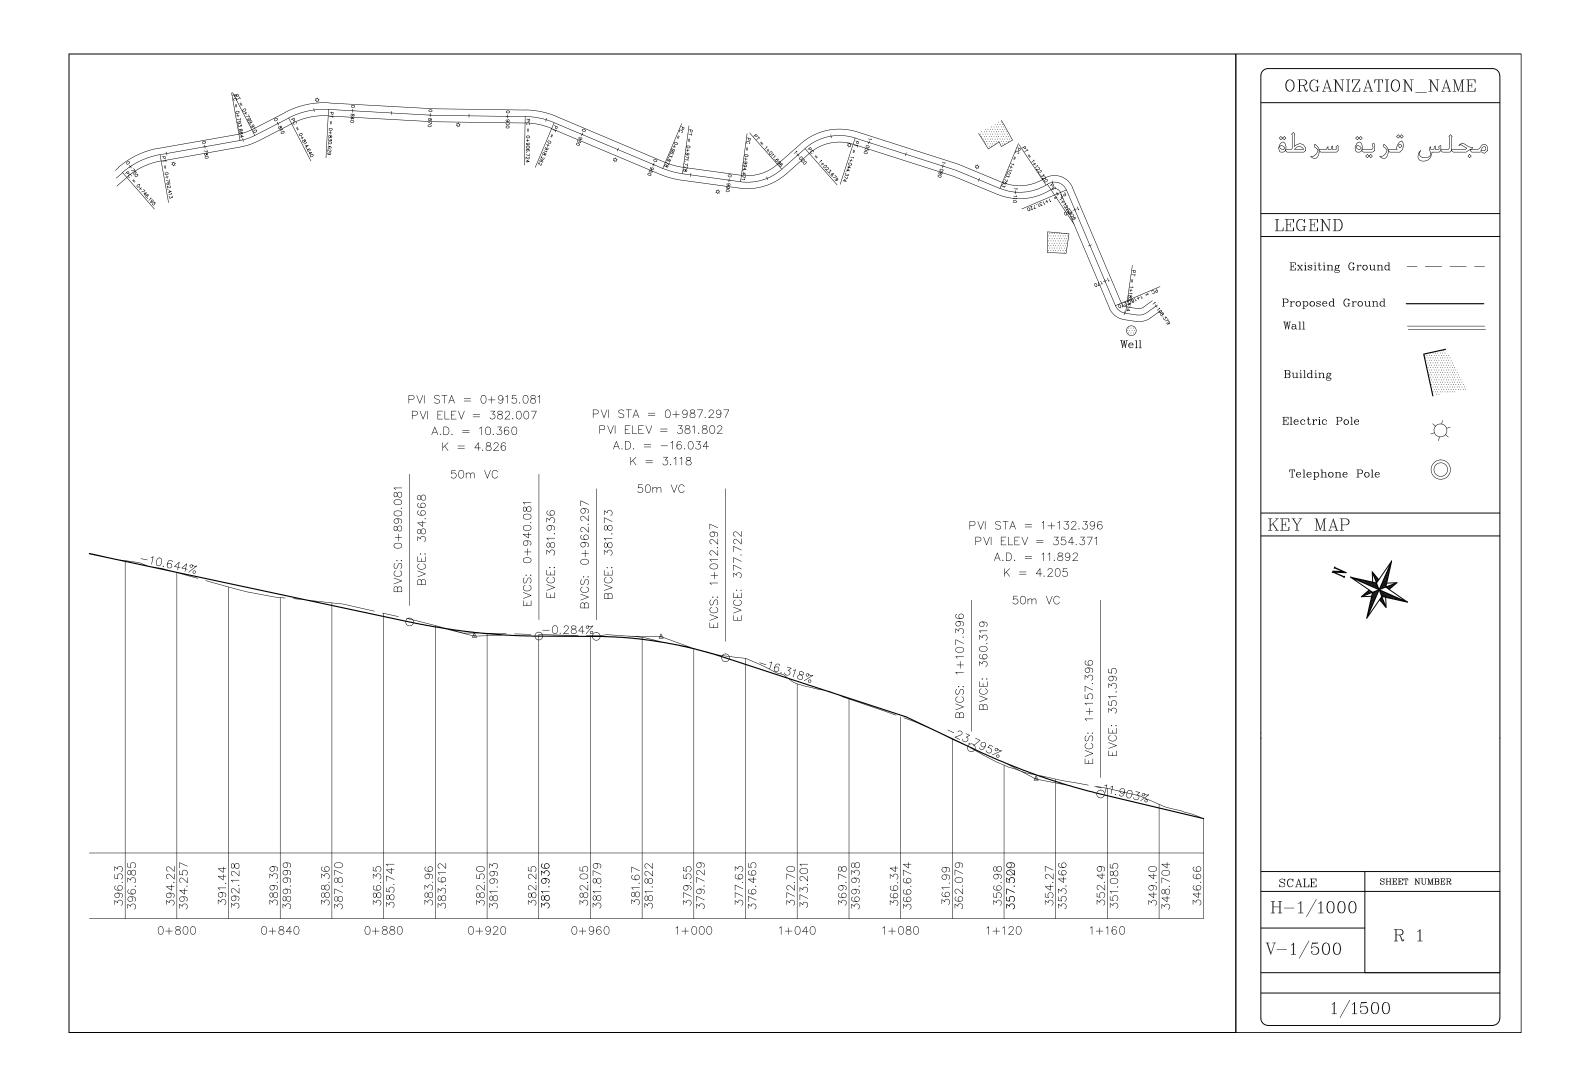

وولية فليسطين القياء سلفيت المحافظة سلفيت القياء سلفيت البادة - بديا الموقع - البلاط - الجهير رقم القطعة - جزء من فطيت بطلب السيد - مجلس بلدية بديا

ملاحظا ت

١ - الحدود المبينه حسب دلالة صاحب الطلب -

٧- تم وضع الحدود حسب دلالة اهل البلد

تاريخ عمل المساحة 4 / 20 / 5 / 27

دولهة فليسطين

المحافظه سلفيت القضاء سلفيت

البلدة ـ قعلباً ا

الموقع ـ امالبلاط - الجمير

رقم الحوض- ( 2 ) رقم القطعة - جزء من

-غيسا بالب تعاف

مجلس بلدیة بدیا

ملاحظا ت

١ - الحدود المبينه حسب دلالة صاحب الطلب -

٧- تم وضع الحدود حسب دلالة اهل البلد

تاريخ عمل المساحة 27/5/2014

مقياس الرسم 000-1

ملاحظا ت

١ - الحدود المبينه حسب دلالة صاحب الطلب -

٧ - تم وضع الحدود حسب دلالة أحل البلد

تاريخ عمل المساحة4 201/5/20

تاريخ عمل المساحة 4 2014 / 25

١ - الحدود المبينه حسب دلالة صاحب الطلب -

٧- تم وضع الحدود حسب دلالة اهل البلد

تاريخ عمل المساحة 25/5/2014

ملاحظا ت

١ - الحدود المبينه حسب دلالة صاحب الطلب

٧- تم وضع الحدود حسب دلالة اهل البلد

تاريخ عمل المساحة 25/5/2014

مقياس الرسم 000-1

١ - الحدود المبينه حسب دلالة صاحب الطلب -

٧- تم وضع الحدود حسب دلالة اهل البلد

تاريخ عمل المساحة 4 2014/5/20