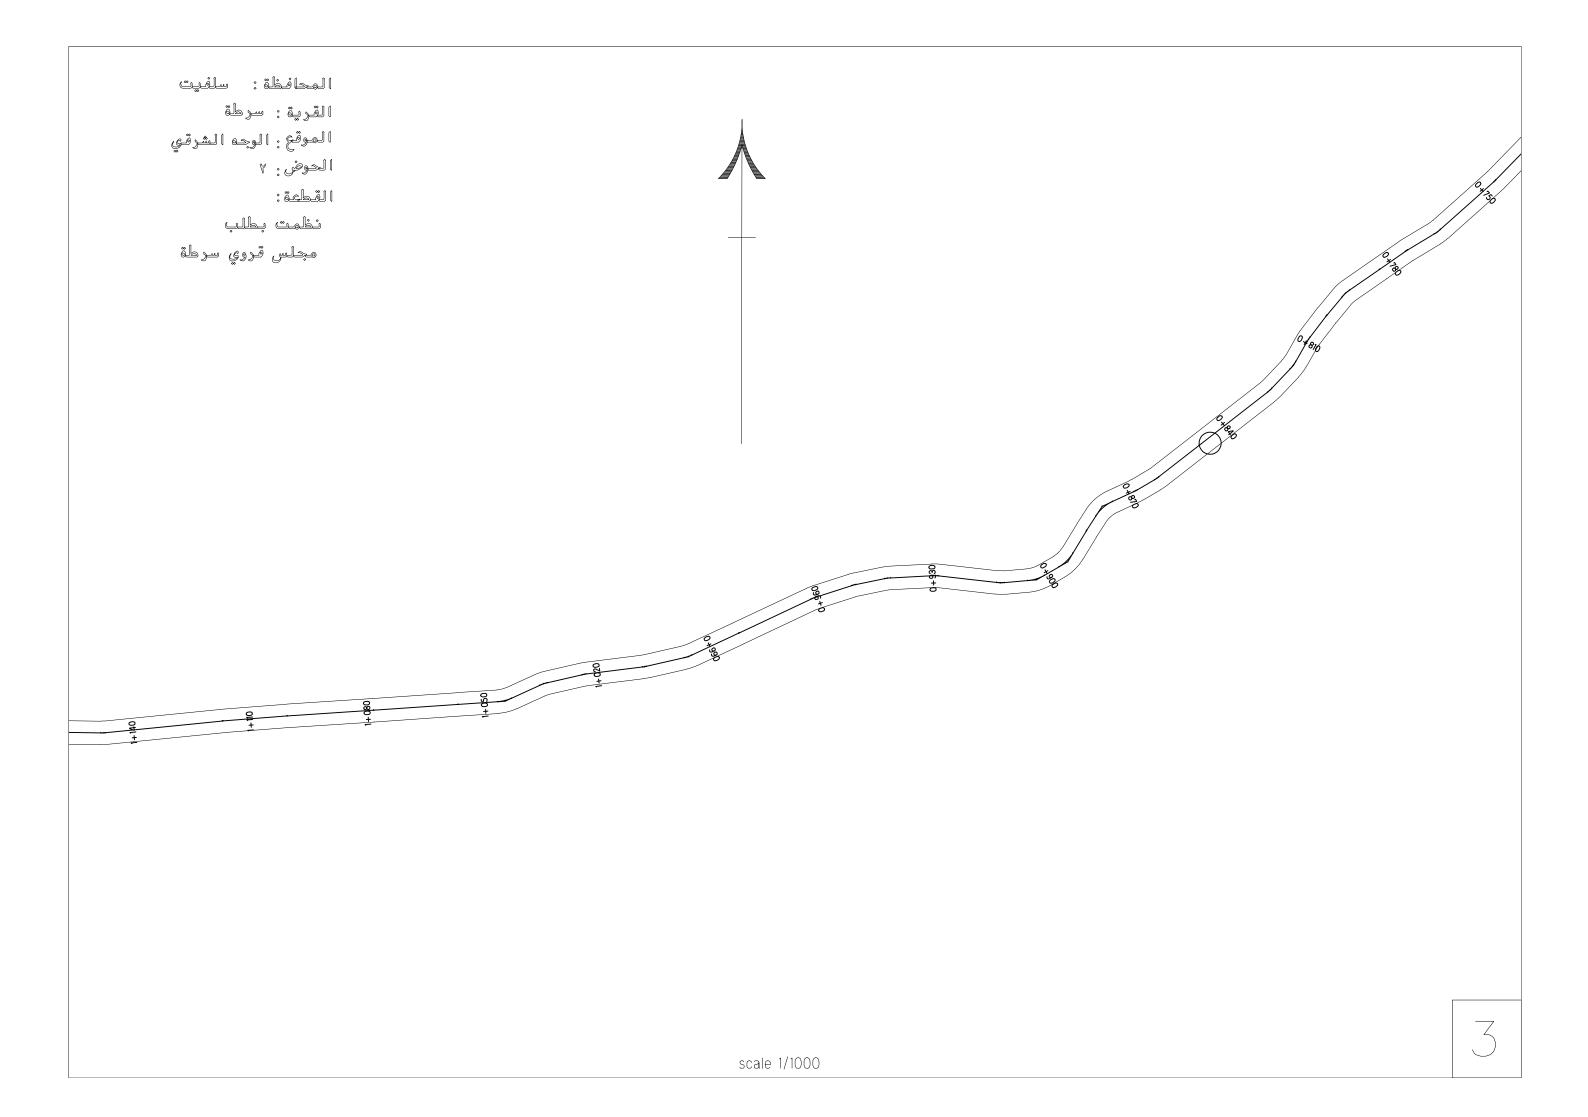

تاريخ عمل المساحة4 201/5/20

تاريخ عمل المساحة 4 2014 / 25

١ - الحدود المبينه حسب دلالة صاحب الطلب -

٧- تم وضع الحدود حسب دلالة اهل البلد

تاريخ عمل المساحة 25/5/2014

ملاحظا ت

١ - الحدود المبينه حسب دلالة صاحب الطلب

٧- تم وضع الحدود حسب دلالة اهل البلد

تاريخ عمل المساحة 25/5/2014

مقياس الرسم 000-1

١ - الحدود المبينه حسب دلالة صاحب الطلب -

٧- تم وضع الحدود حسب دلالة اهل البلد

تاريخ عمل المساحة 4 2014/5/20