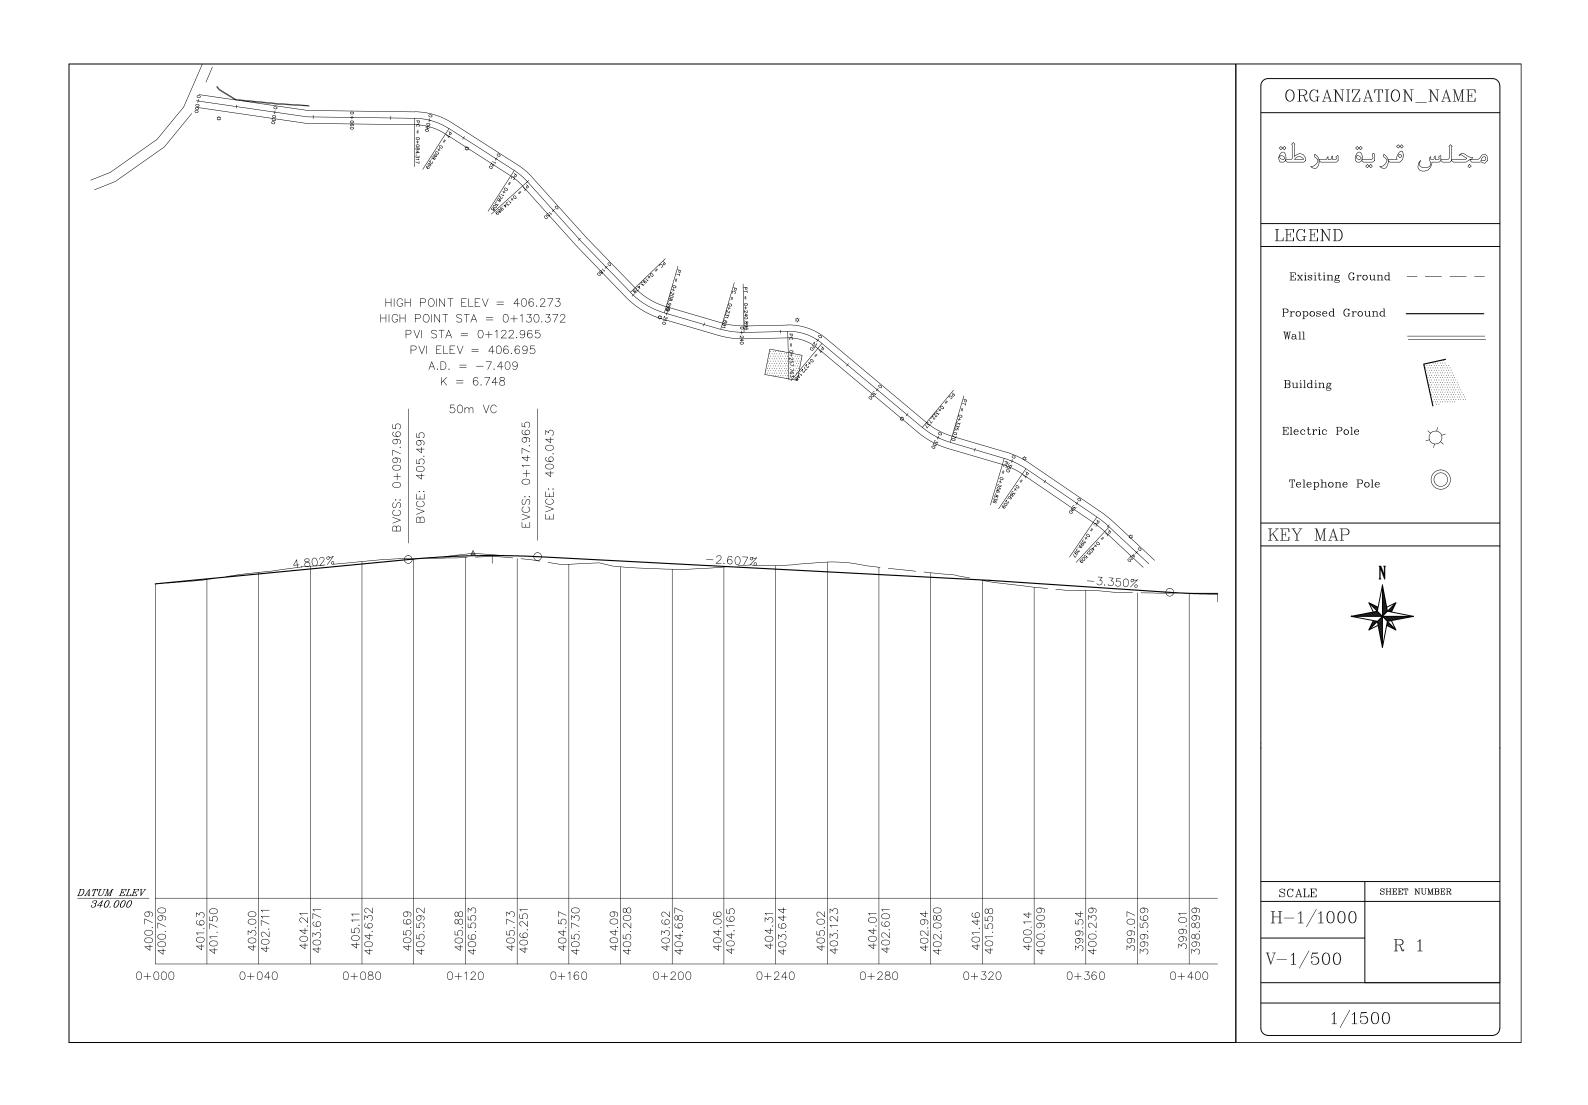

تاريخ عمل المساحة 4 / 20 / 5 / 27

دولهة فليسطين

المحافظه سلفيت القضاء سلفيت

البلدة ـ قعلباً ا

الموقع ـ امالبلاط - الجمير

رقم الحوض- ( 2 ) رقم القطعة - جزء من

-غيسا بالب تعاف

مجلس بلدیة بدیا