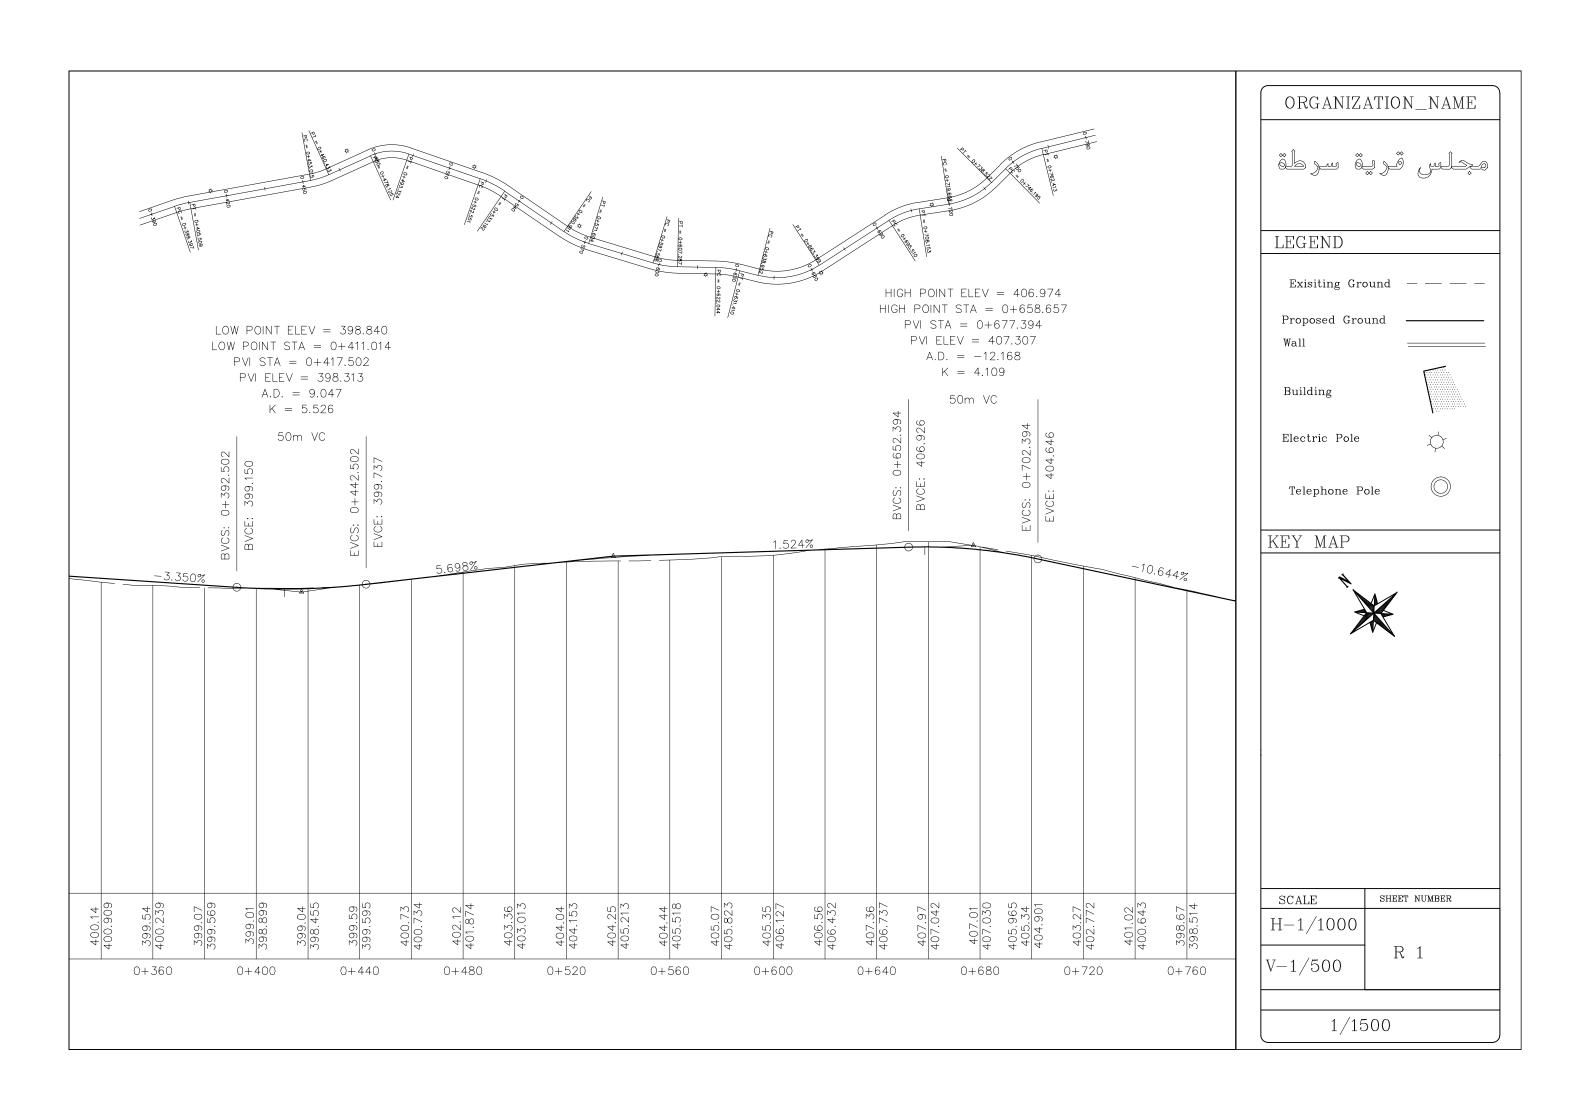

تاريخ عمل المساحة4 201/5/20

تاريخ عمل المساحة 4 2014 / 25

١ - الحدود المبينه حسب دلالة صاحب الطلب -

٧- تم وضع الحدود حسب دلالة اهل البلد

تاريخ عمل المساحة 25/5/2014

ملاحظا ت

١ - الحدود المبينه حسب دلالة صاحب الطلب

٧- تم وضع الحدود حسب دلالة اهل البلد

تاريخ عمل المساحة 25/5/2014

مقياس الرسم 000-1

١ - الحدود المبينه حسب دلالة صاحب الطلب -

٧- تم وضع الحدود حسب دلالة اهل البلد

تاريخ عمل المساحة 4 2014/5/20