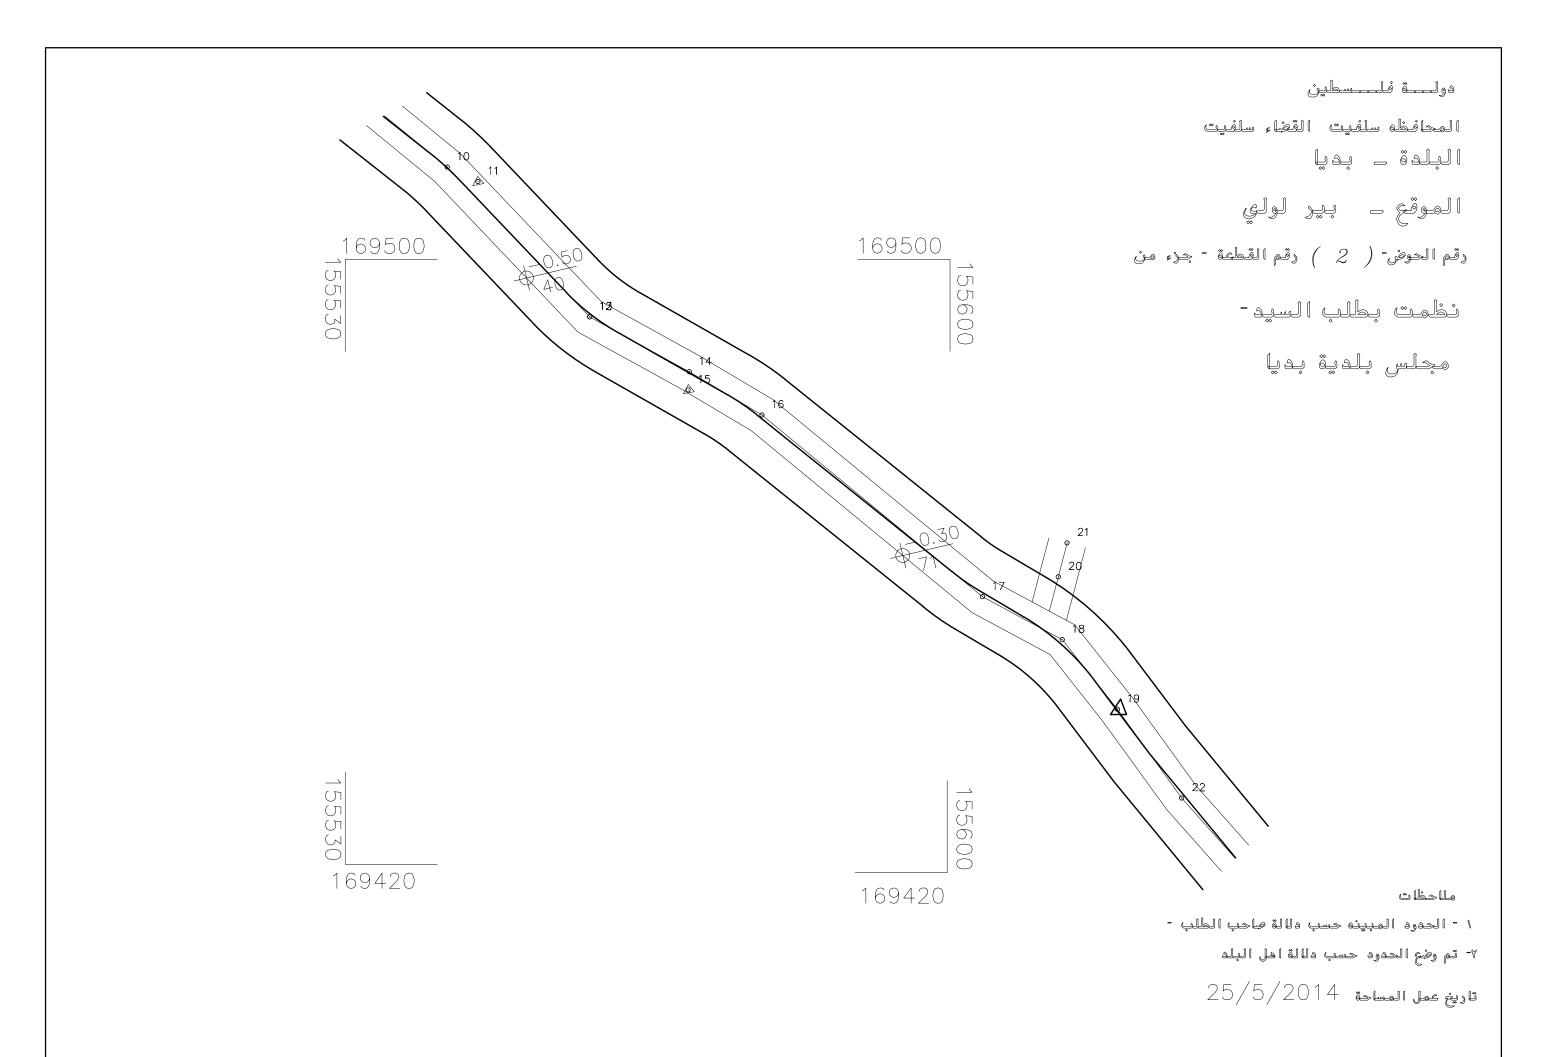

وولية فليسطين القياء سلفيت المحافظة سلفيت القياء سلفيت البادة - بديا الموقع - البلاط - الجهير رقم القطعة - جزء من فطيت بطلب السيد - مجلس بلدية بديا

ملاحظا ت

١ - الحدود المبينه حسب دلالة صاحب الطلب -

٧- تم وضع الحدود حسب دلالة اهل البلد

ملاحظا ت

١ - الحدود المبينه حسب دلالة صاحب الطلب -

٧- تم وضع الحدود حسب دلالة اهل البلد

تاريخ عمل المساحة 27/5/2014

مقياس الرسم 000-1

ملاحظا ت

١ - الحدود المبينه حسب دلالة صاحب الطلب -

٧ - تم وضع الحدود حسب دلالة أحل البلد