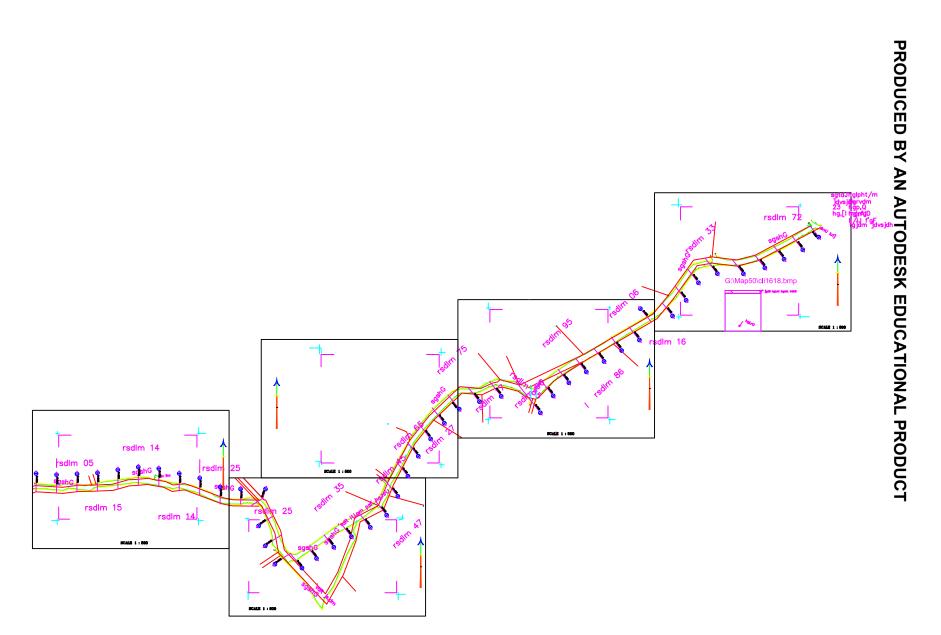

وولية فليسطين القياء سلفيت المحافظة سلفيت القياء سلفيت البادة - بديا الموقع - البلاط - الجهير رقم القطعة - جزء من فطيت بطلب السيد - مجلس بلدية بديا

ملاحظا ت

١ - الحدود المبينه حسب دلالة صاحب الطلب -

٧- تم وضع الحدود حسب دلالة اهل البلد

تاريخ عمل المساحة 4 / 20 / 5 / 27

دولهة فليسطين

المحافظه سلفيت القضاء سلفيت

البلدة ـ قعلباً ا

الموقع ـ امالبلاط - الجمير

رقم الحوض- ( 2 ) رقم القطعة - جزء من

-غيسا بالب تعاف

مجلس بلدیة بدیا

ملاحظا ت

١ - الحدود المبينه حسب دلالة صاحب الطلب -

٧- تم وضع الحدود حسب دلالة اهل البلد

تاريخ عمل المساحة 27/5/2014

مقياس الرسم 000-1

ملاحظا ت

١ - الحدود المبينه حسب دلالة صاحب الطلب -

٧ - تم وضع الحدود حسب دلالة أحل البلد