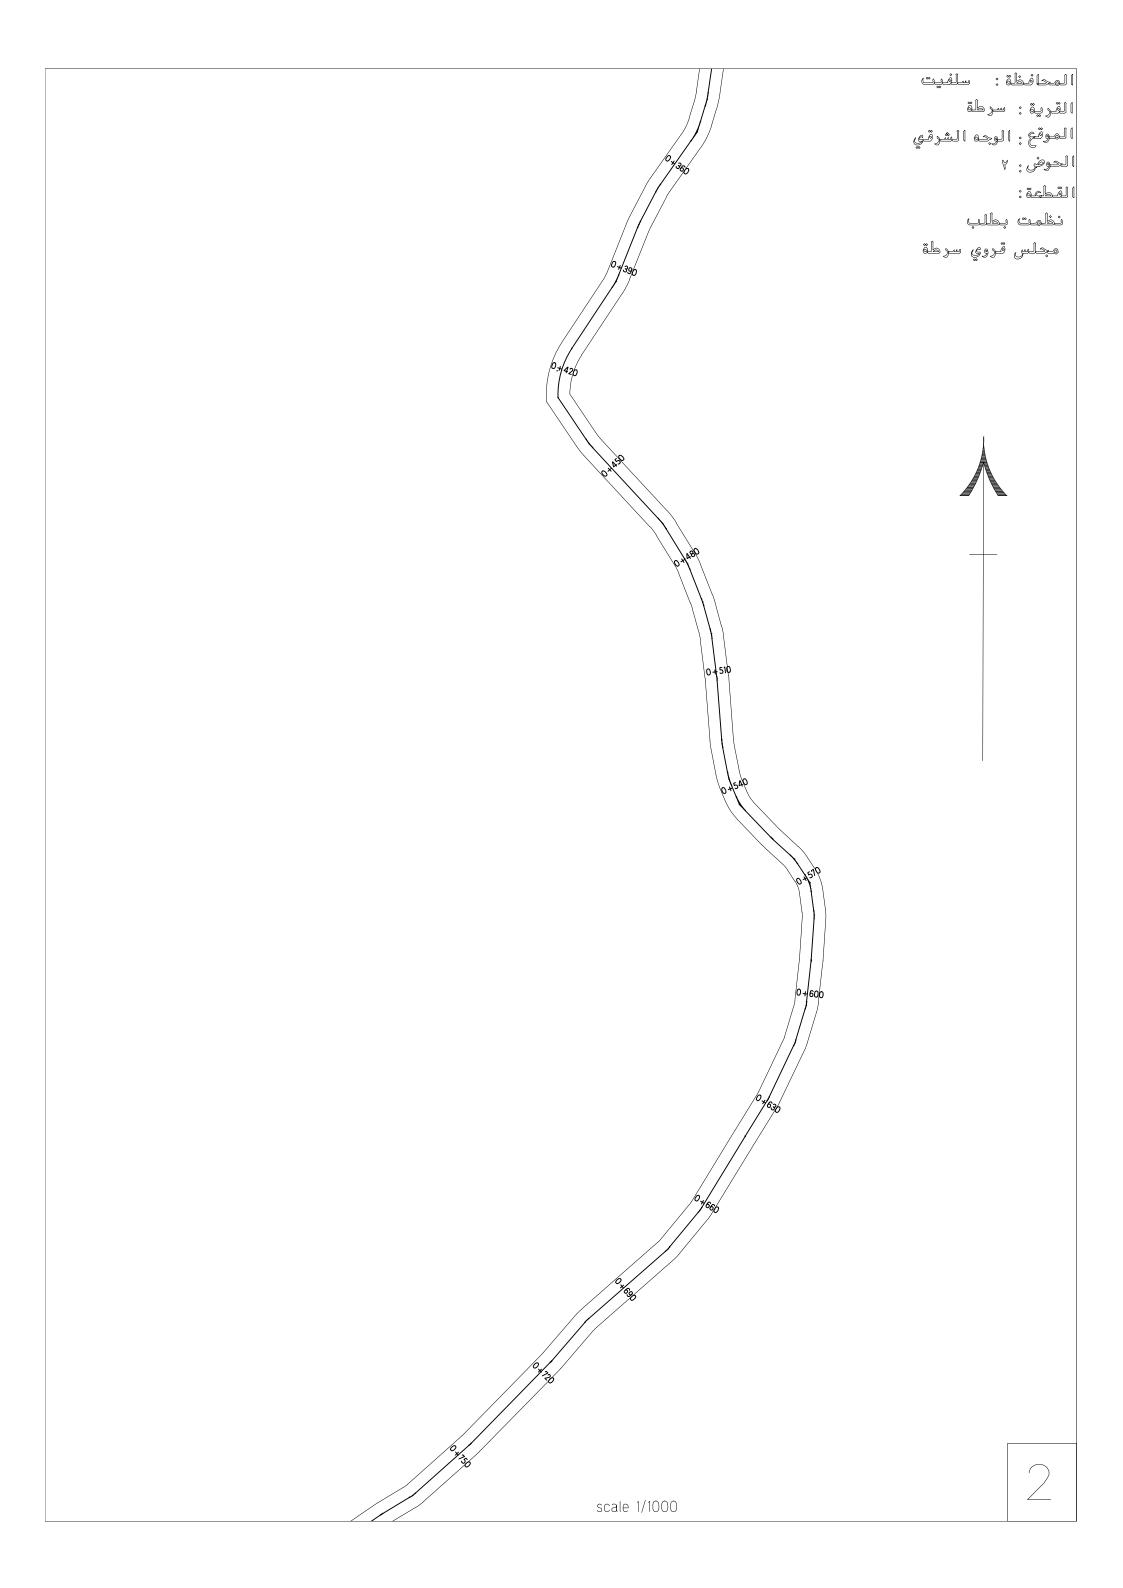

وولية فليسطين القياء سلفيت المحافظة سلفيت القياء سلفيت البادة - بديا الموقع - البلاط - الجهير رقم القطعة - جزء من فطيت بطلب السيد - مجلس بلدية بديا

ملاحظا ت

١ - الحدود المبينه حسب دلالة صاحب الطلب -

٧- تم وضع الحدود حسب دلالة اهل البلد

ملاحظا ت

١ - الحدود المبينه حسب دلالة صاحب الطلب -

٧- تم وضع الحدود حسب دلالة اهل البلد

تاريخ عمل المساحة 27/5/2014

مقياس الرسم 000-1

ملاحظا ت

١ - الحدود المبينه حسب دلالة صاحب الطلب -

٧ - تم وضع الحدود حسب دلالة أحل البلد