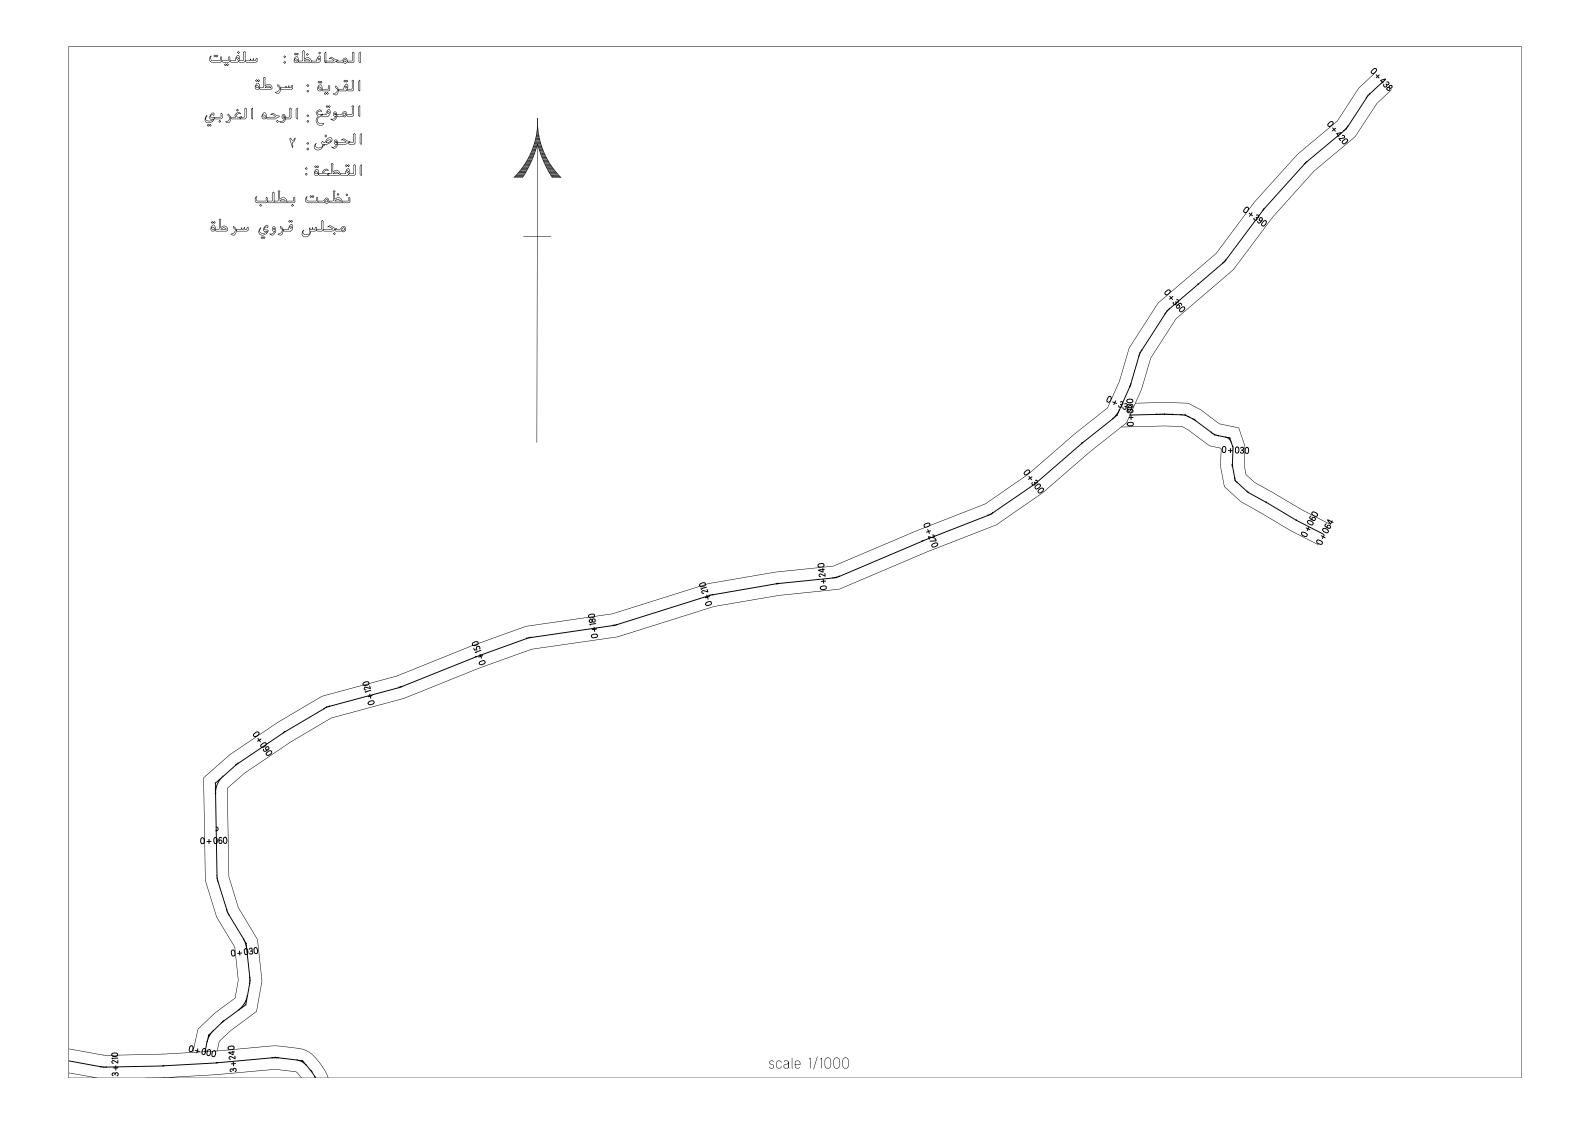

وولية فليسطين القياء سلفيت المحافظة سلفيت القياء سلفيت البادة - بديا الموقع - البلاط - الجهير رقم القطعة - جزء من فطيت بطلب السيد - مجلس بلدية بديا

ملاحظا ت

١ - الحدود المبينه حسب دلالة صاحب الطلب -

٧- تم وضع الحدود حسب دلالة اهل البلد

تاريخ عمل المساحة 4 / 20 / 5 / 27

دولهة فليسطين

المحافظه سلفيت القضاء سلفيت

البلدة ـ قعلباً ا

الموقع ـ امالبلاط - الجمير

رقم الحوض- ( 2 ) رقم القطعة - جزء من

-غيسا بالب تعاف

مجلس بلدیة بدیا

ملاحظا ت

١ - الحدود المبينه حسب دلالة صاحب الطلب -

٧- تم وضع الحدود حسب دلالة اهل البلد

تاريخ عمل المساحة 27/5/2014

مقياس الرسم 000-1

ملاحظا ت

١ - الحدود المبينه حسب دلالة صاحب الطلب -

٧ - تم وضع الحدود حسب دلالة أحل البلد