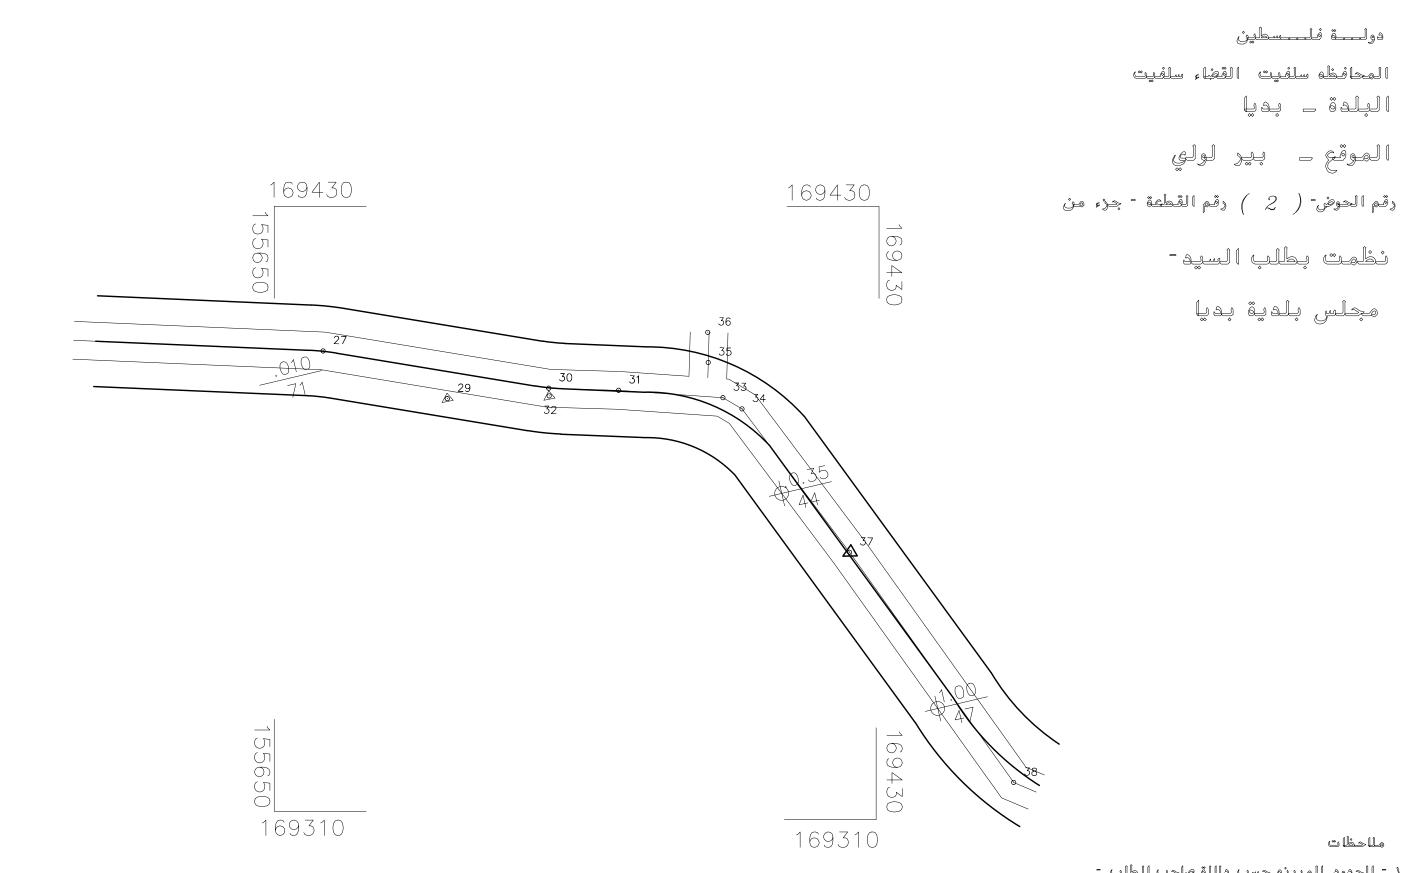

تاريخ عمل المساحة4 201/5/20

تاريخ عمل المساحة 4 2014 / 25

١ - الحدود المبينه حسب دلالة صاحب الطلب -

٧- تم وضع الحدود حسب دلالة اهل البلد

تاريخ عمل المساحة 25/5/2014

ملاحظا ت

١ - الحدود المبينه حسب دلالة صاحب الطلب

٧- تم وضع الحدود حسب دلالة اهل البلد

تاريخ عمل المساحة 25/5/2014

مقياس الرسم 000-1

١ - الحدود المبينه حسب دلالة صاحب الطلب -

٧- تم وضع الحدود حسب دلالة اهل البلد

تاريخ عمل المساحة 4 2014/5/20