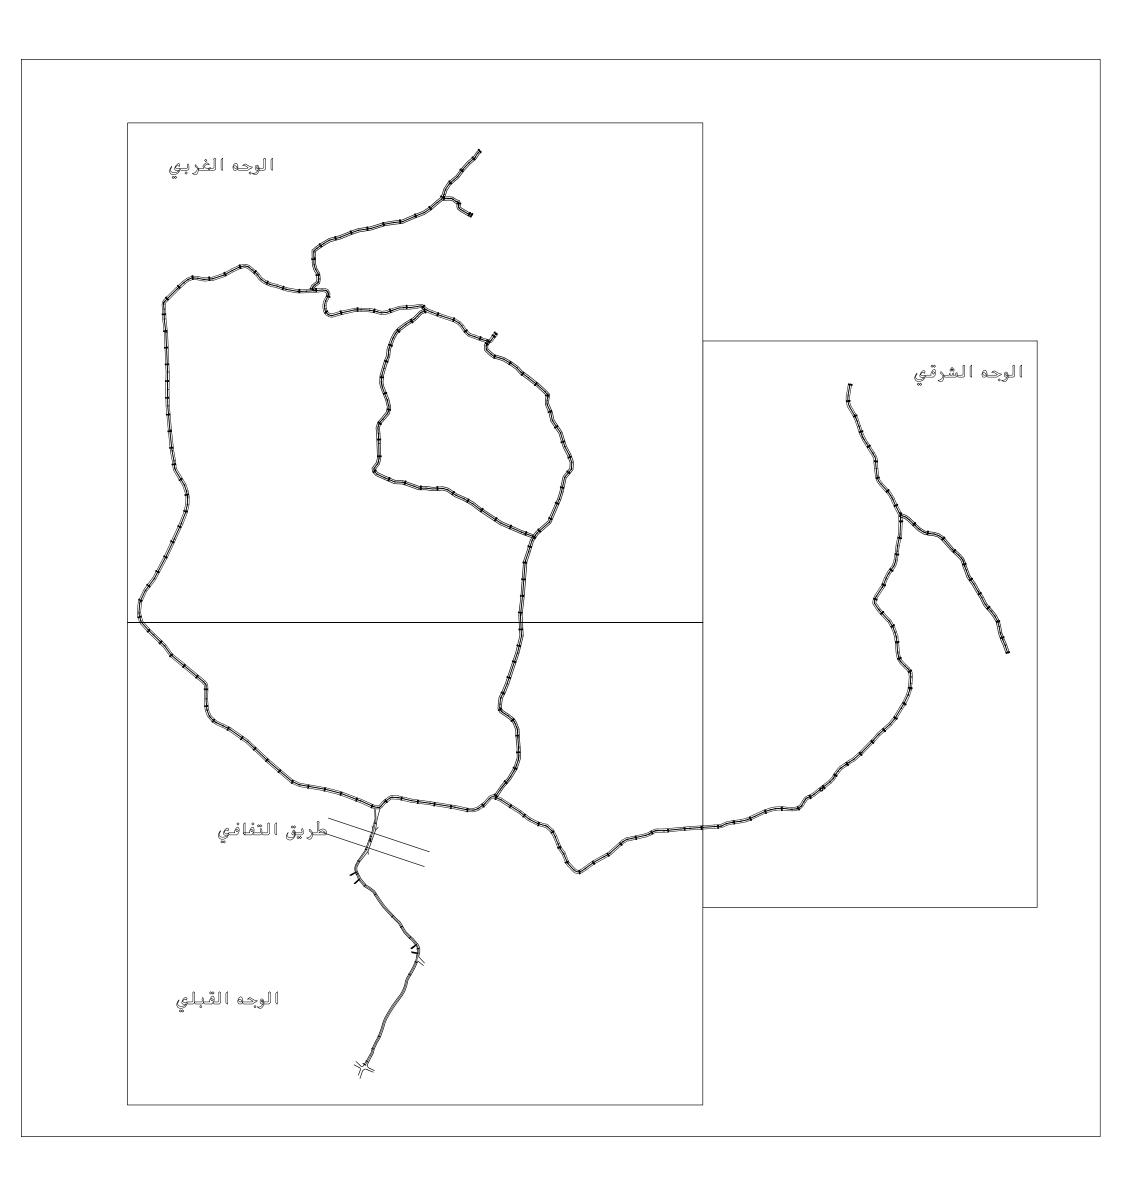

وولية فليسطين القياء سلفيت المحافظة سلفيت القياء سلفيت البادة - بديا الموقع - البلاط - الجهير رقم القطعة - جزء من فطيت بطلب السيد - مجلس بلدية بديا

ملاحظا ت

١ - الحدود المبينه حسب دلالة صاحب الطلب -

٧- تم وضع الحدود حسب دلالة اهل البلد

تاريخ عمل المساحة 4 / 20 / 5 / 27

دولهة فليسطين

المحافظه سلفيت القضاء سلفيت

البلدة ـ قعلباً ا

الموقع ـ امالبلاط - الجمير

رقم الحوض- ( 2 ) رقم القطعة - جزء من

-غيسا بالب تعاف

مجلس بلدیة بدیا

ملاحظا ت

١ - الحدود المبينه حسب دلالة صاحب الطلب -

٧- تم وضع الحدود حسب دلالة اهل البلد

تاريخ عمل المساحة 27/5/2014

مقياس الرسم 000-1

ملاحظا ت

١ - الحدود المبينه حسب دلالة صاحب الطلب -

٧ - تم وضع الحدود حسب دلالة أحل البلد