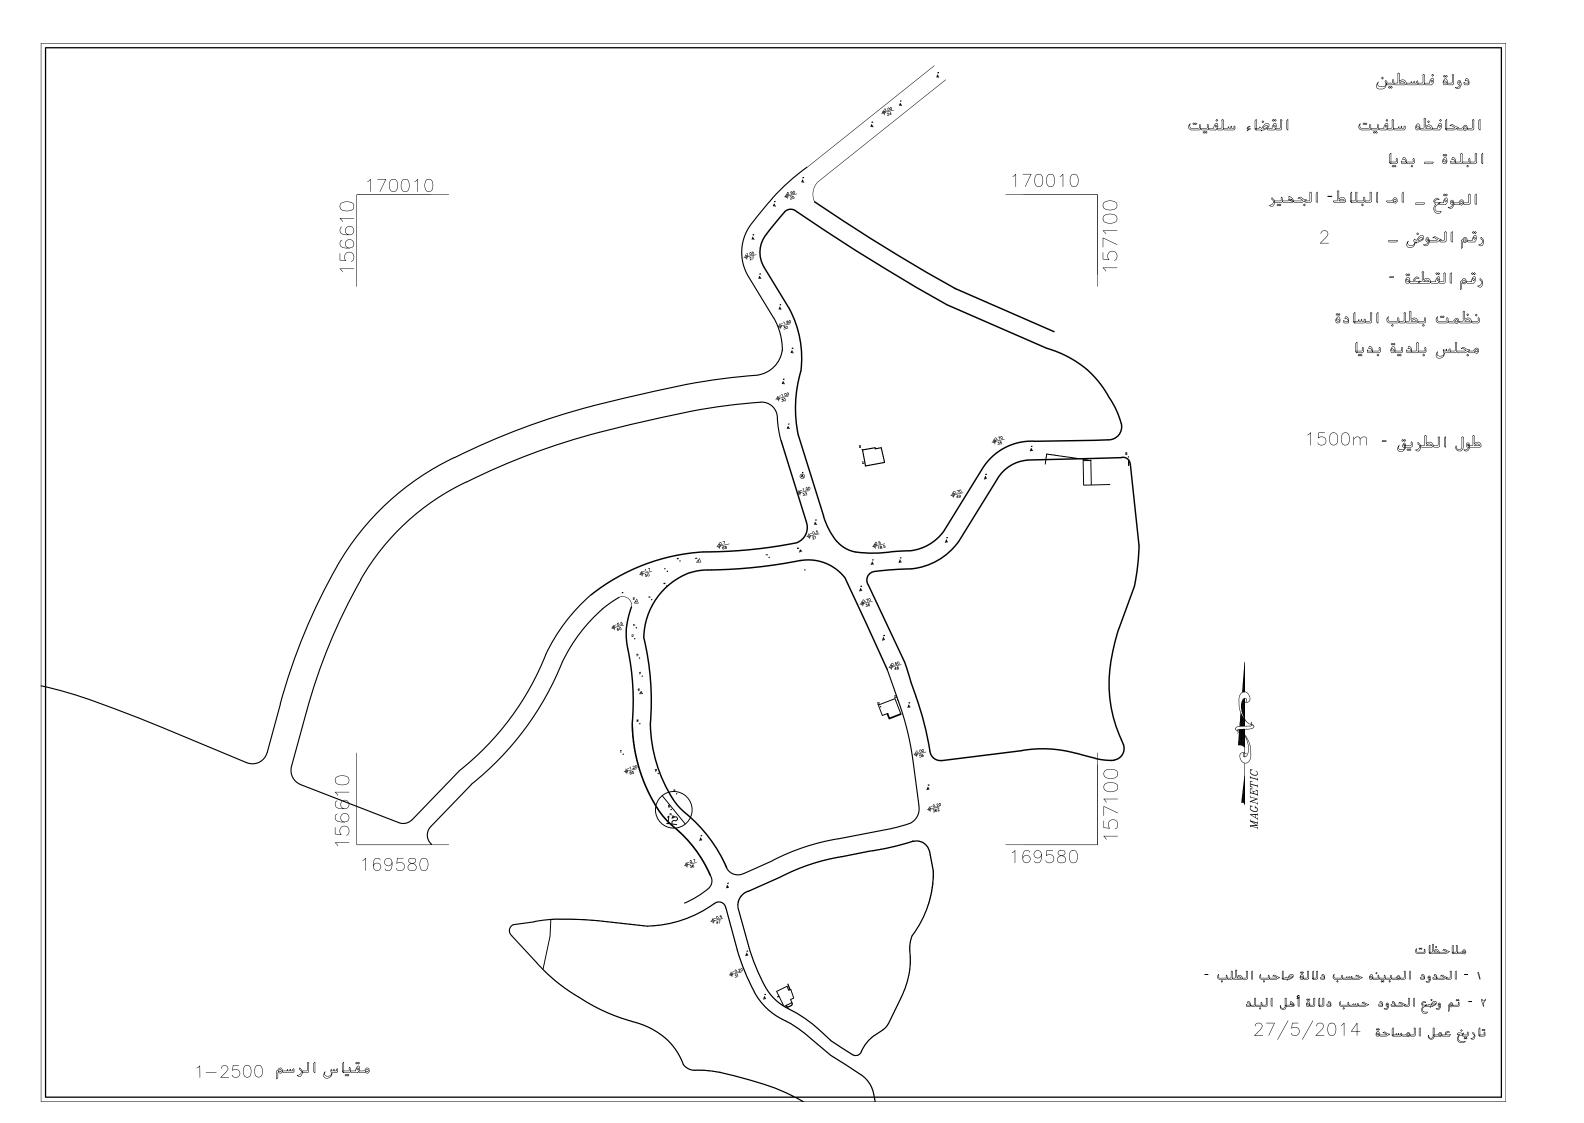

وولية فليسطين القياء سلفيت المحافظة سلفيت القياء سلفيت البادة - بديا الموقع - البلاط - الجهير رقم القطعة - جزء من فطيت بطلب السيد - مجلس بلدية بديا

ملاحظا ت

١ - الحدود المبينه حسب دلالة صاحب الطلب -

٧- تم وضع الحدود حسب دلالة اهل البلد

تاريخ عمل المساحة 4 / 20 / 5 / 27

دولهة فليسطين

المحافظه سلفيت القضاء سلفيت

البلدة ـ قعلباً ا

الموقع ـ امالبلاط - الجمير

رقم الحوض- ( 2 ) رقم القطعة - جزء من

-غيسا بالب تعاف

مجلس بلدیة بدیا

ملاحظا ت

١ - الحدود المبينه حسب دلالة صاحب الطلب -

٧- تم وضع الحدود حسب دلالة اهل البلد

تاريخ عمل المساحة 27/5/2014

مقياس الرسم 000-1

ملاحظا ت

١ - الحدود المبينه حسب دلالة صاحب الطلب -

٧ - تم وضع الحدود حسب دلالة أحل البلد