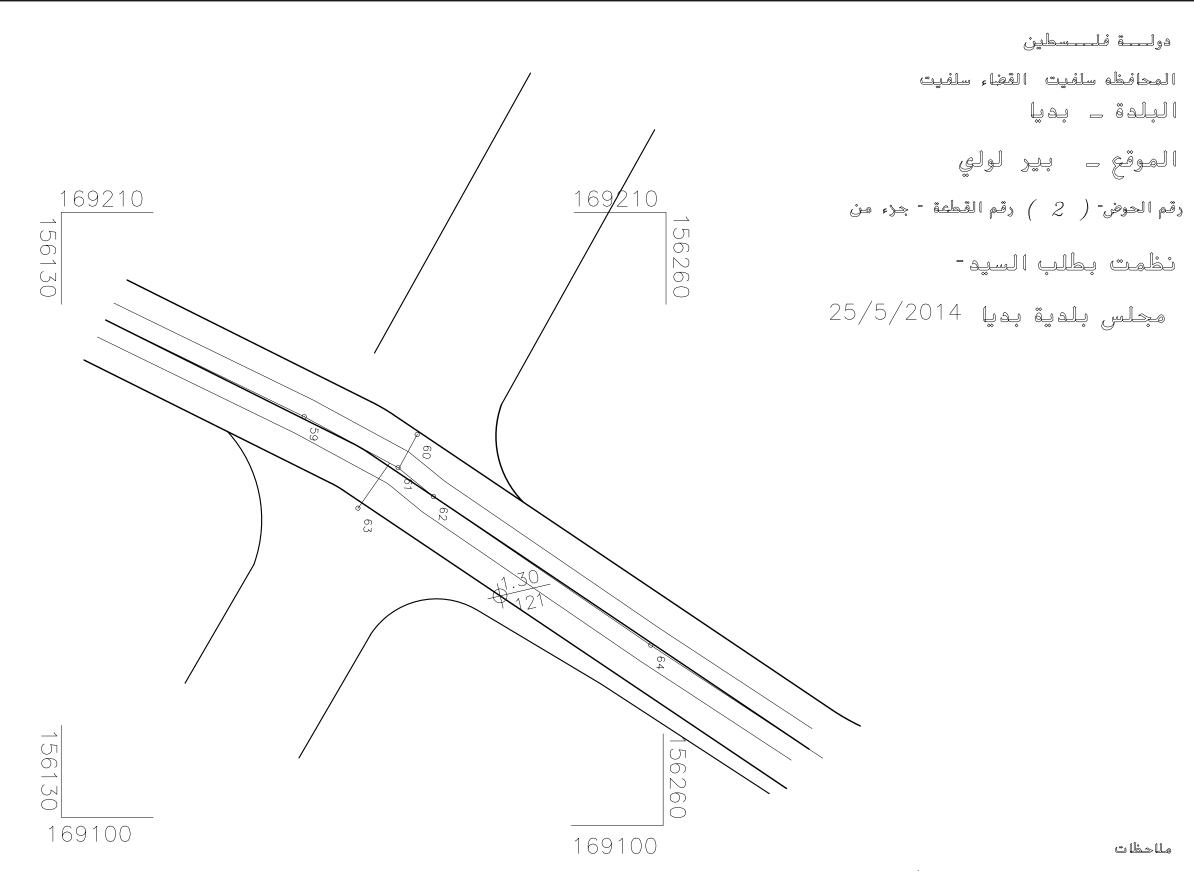

تاريخ عمل المساحة4 201/5/20

تاريخ عمل المساحة 4 2014 / 25

١ - الحدود المبينه حسب دلالة صاحب الطلب -

٧- تم وضع الحدود حسب دلالة اهل البلد

تاريخ عمل المساحة 25/5/2014

ملاحظا ت

١ - الحدود المبينه حسب دلالة صاحب الطلب

٧- تم وضع الحدود حسب دلالة اهل البلد

تاريخ عمل المساحة 25/5/2014

مقياس الرسم 000-1

١ - الحدود المبينه حسب دلالة صاحب الطلب -

٧- تم وضع الحدود حسب دلالة اهل البلد

تاريخ عمل المساحة 4 2014/5/20