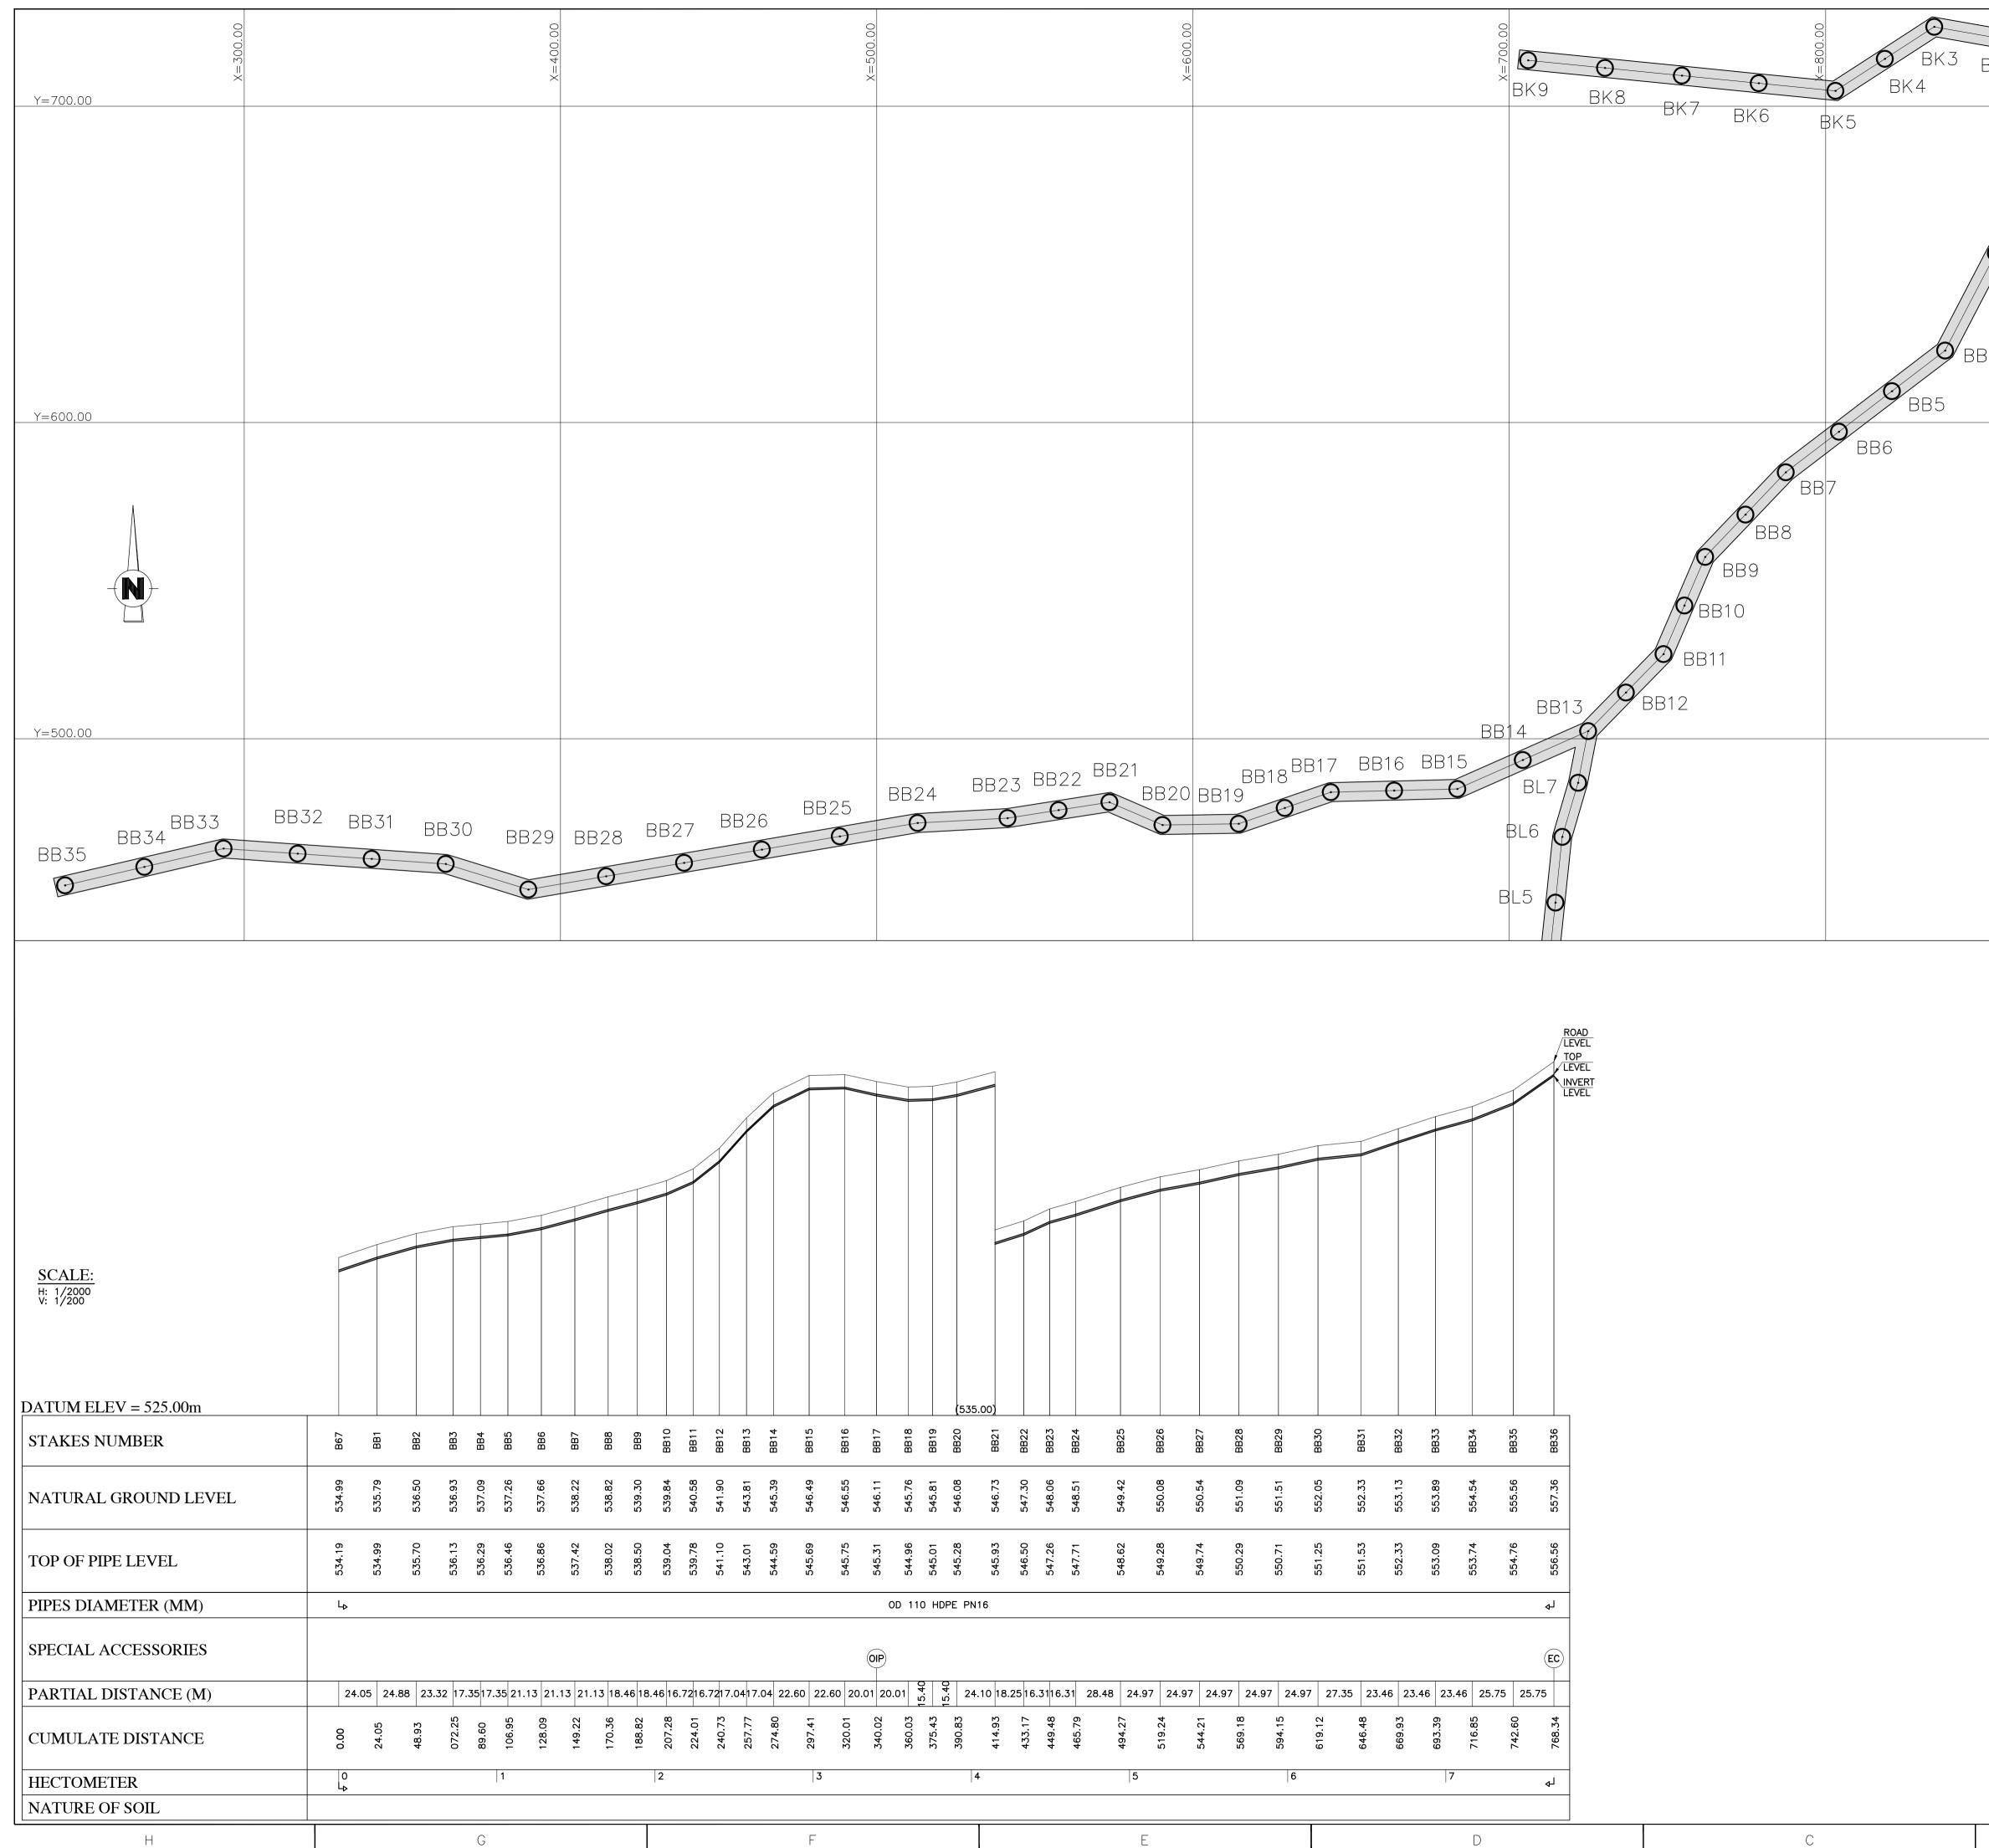

| BB1 BB3 BB3 BC3 B                                                                                                                                                                                                                                                                                                                                                                                                                                                                                                                                                                                                                                                                                                                                                                                                                                                                                                                                                                                                                                                                                                                                                                                                                                                                                                                                                                                                                                                                                                                                                                                                                                                                     | О<br>К2 ВК1                                                                                                                                                                                       | B66<br>B67          |                                  |                                                | X=1000.00                                     |                  |   |
|---------------------------------------------------------------------------------------------------------------------------------------------------------------------------------------------------------------------------------------------------------------------------------------------------------------------------------------------------------------------------------------------------------------------------------------------------------------------------------------------------------------------------------------------------------------------------------------------------------------------------------------------------------------------------------------------------------------------------------------------------------------------------------------------------------------------------------------------------------------------------------------------------------------------------------------------------------------------------------------------------------------------------------------------------------------------------------------------------------------------------------------------------------------------------------------------------------------------------------------------------------------------------------------------------------------------------------------------------------------------------------------------------------------------------------------------------------------------------------------------------------------------------------------------------------------------------------------------------------------------------------------------------------------------------------------------------------------------------------------------------------------------------------------------------------------------------------------------------------------------------------------------------------------------------------------------------------------------------------------------------------------------------------------------------------------------------------------------------------------|---------------------------------------------------------------------------------------------------------------------------------------------------------------------------------------------------|---------------------|----------------------------------|------------------------------------------------|-----------------------------------------------|------------------|---|
| Image: Second State | BB2                                                                                                                                                                                               | B                   | <b>A</b> B69                     | <b>B</b> 71                                    | B73                                           | B76<br>B76<br>B7 |   |
| LEGEND :   '\vec{s}', W.O. WASH OUT   \vec{s}', D.A.V. DOUBLE AIR VALVE   \vec{s}, G.V. GATE VALVE   (FH) FIRE HYDRANT   (GP) OBLIGATORY INTAKE POINT   (EC) END CAP   NORTH LEBANON CAP STATUS   UNITED NATIONS DEVELOPMENT PROGRAMME   LEBANON MATER SUPPLY SYSTEM   KNAISSE WATER SUPPLY SYSTEM   LINE D2.22 (BB1-BB36)   SCALE : 1/1000 - 1/2000 DATE : SEPTEMBER 2314   W: W:   W: M:   W: M:   M: M:   W: M:                                                                                                                                                                                                                                                                                                                                                                                                                                                                                                                                                                                                                                                                                                                                                                                                                                                                                                                                                                                                                                                                                                                                                                                                                                                                                                                                                                                                                                                                                                |                                                                                                                                                                                                   |                     |                                  | C B8                                           | B82                                           | 9 B79<br>880     |   |
| NUMBER BY                                                                                                                                                                                                                                                                                                                                                                                                                                                                                                                                                                                                                                                                                                                                                                                                                                                                                                                                                                                                                                                                                                                                                                                                                                                                                                                                                                                                                                                                                                                                                                                                                                                                                                                                                           | ↓ ,<br>↓ ,<br>↓ ,<br>N<br>N<br>N<br>N<br>N<br>N<br>N<br>N<br>N<br>N<br>N<br>N<br>N                                                                                                                | W.O.<br>D.A.V.      |                                  | WASH O<br>DOUBLE<br>GATE V<br>FIRE H<br>OBLIGA | C AIR VALVE<br>Talve<br>Ydrant<br>Fory intake | POINT            | 5 |
| LIBANCONSULT AGM<br>Consulting EngineersN° :REV.W_S_W_K_2_1.8A                                                                                                                                                                                                                                                                                                                                                                                                                                                                                                                                                                                                                                                                                                                                                                                                                                                                                                                                                                                                                                                                                                                                                                                                                                                                                                                                                                                                                                                                                                                                                                                                                                                                                                                                                                                                                                                                                                                                                                                                                                                | Net BY BY BY BY STATUS   UNITED NATIONS DEVELOPMENT PROGRAMME<br>LEBANON NORRAMME   NORTH LEBANON WATER SUPPLY<br>CONSTRUCTION OF WADI KHALED 2 WATER SUPPLY SYSTEM   KNAISSE WATER SUPPLY SYSTEM |                     |                                  |                                                |                                               |                  |   |
|                                                                                                                                                                                                                                                                                                                                                                                                                                                                                                                                                                                                                                                                                                                                                                                                                                                                                                                                                                                                                                                                                                                                                                                                                                                                                                                                                                                                                                                                                                                                                                                                                                                                                                                                                                                                                                                                                                                                                                                                                                                                                                               | LIBANCONSU<br>Consulting E                                                                                                                                                                        | JLT AGM<br>ngineers | D <b>ATE :</b> <sub>SEPTEM</sub> | BER 2014                                       | WS-                                           | REV.             |   |