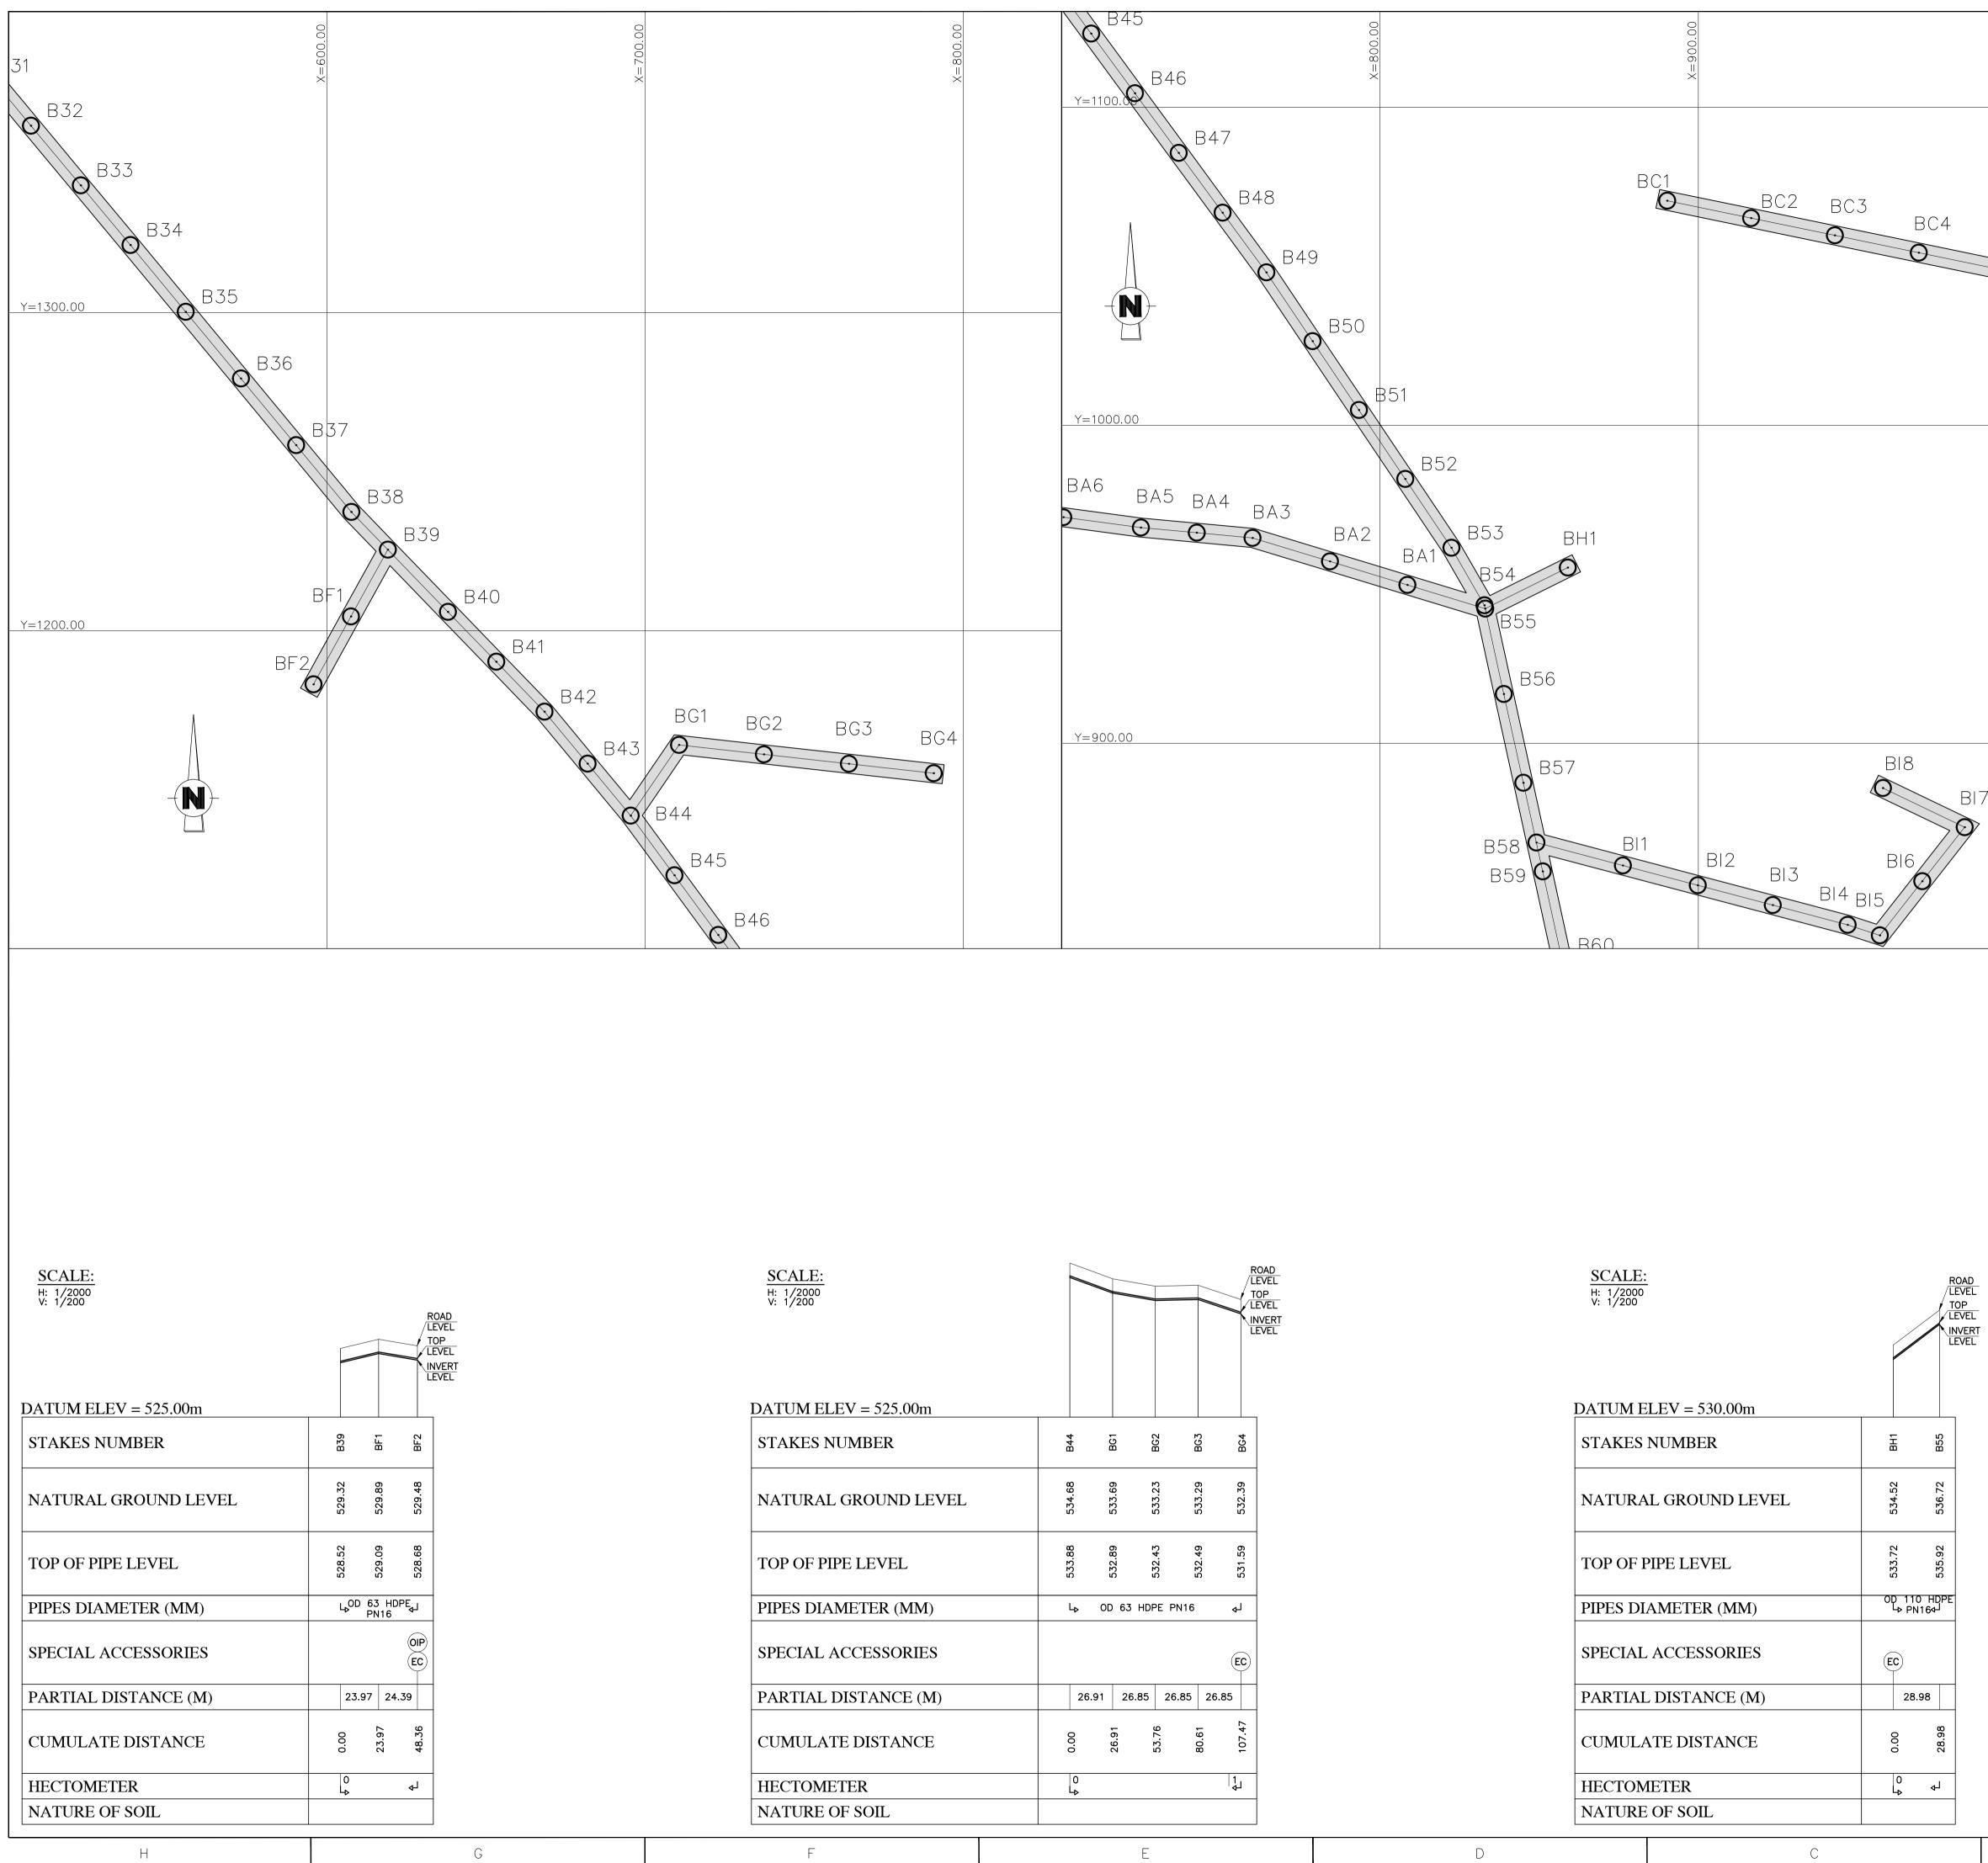

Н

G

F

Е

С

| LIBANCONSULT AGM N°: REV.   LIBANCONSULT AGM M': A                              |                                                                                                                                                    |                |                              |          |         | A1       |
|---------------------------------------------------------------------------------|----------------------------------------------------------------------------------------------------------------------------------------------------|----------------|------------------------------|----------|---------|----------|
|                                                                                 | LINE D2.26 (BF1-BF2) & LINE D2.27 (BG1-BG4) & LINE D2.28 (BH1-B55)<br>SCALE : $1/1000 - 1/2000$ DATE : SEPTEMBER 2014 DRAWING N° : WS-WK-221-A.dwg |                |                              |          |         |          |
| NORTH LEBANON WATER SUPPLY<br>CONSTRUCTION OF WADI KHALED 2 WATER SUPPLY SYSTEM |                                                                                                                                                    |                |                              |          |         | <b>5</b> |
|                                                                                 | UNITED NATIONS DEVELOPMENT PROGRAMME<br>LEBANON                                                                                                    |                |                              |          |         |          |
|                                                                                 | REV. DATE DRAWN CHECKED<br>BY BY                                                                                                                   | APPROVED<br>BY | MODI                         | FICATION | STATUTS |          |
|                                                                                 |                                                                                                                                                    |                |                              |          |         |          |
|                                                                                 | EC END CAP                                                                                                                                         |                |                              |          |         |          |
|                                                                                 |                                                                                                                                                    |                | OBLIGATORY INTAKE POINT      |          |         |          |
|                                                                                 | FH                                                                                                                                                 |                | FIRE HYDRANT                 |          |         | 2        |
|                                                                                 | , $G.V.$                                                                                                                                           |                | GATE VALVE                   |          |         |          |
|                                                                                 | ☆, W.O.<br>☆, D.A.V.                                                                                                                               |                | WASH OUT<br>Double Air Valve |          |         |          |
|                                                                                 | <u>LEGEND</u> :                                                                                                                                    |                |                              |          |         |          |
|                                                                                 |                                                                                                                                                    |                |                              |          | -       |          |
|                                                                                 |                                                                                                                                                    |                |                              |          |         |          |
|                                                                                 |                                                                                                                                                    |                |                              |          |         |          |
|                                                                                 |                                                                                                                                                    |                |                              |          |         | Ю        |
|                                                                                 |                                                                                                                                                    |                |                              |          |         |          |
|                                                                                 |                                                                                                                                                    |                |                              |          |         |          |
|                                                                                 |                                                                                                                                                    |                |                              |          |         |          |
|                                                                                 |                                                                                                                                                    |                |                              |          | _       |          |
|                                                                                 |                                                                                                                                                    |                |                              |          |         |          |
|                                                                                 |                                                                                                                                                    |                |                              |          |         |          |