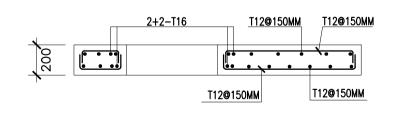

## NOTES

- 1 ALL DIMENSIONS ARE IN MM.
- 2 CONTENT OF THIS DRAWINGS SHALL BE READ IN CONJUNCTION WITH THE RELEVANT CLAUSES OF TENDER DOCUMENTS: TECHNICAL SPECIFICATIONS.
- 3 ALL PIPES INSIDE OF CHAMBER SHALL BE DUCTILE IRON PIPES.
- 4 THE DEPTH (H) OF THE CHAMBERS DEPEND ON INVERT LEVEL OF THE PIPE.

## LEGEND:

GL – GROUND LEVEL -----BOTTOM STEEL

| REV.                                                                         | DATE | DRAWN<br>BY | CHECKED<br>BY | APPROVED<br>BY        | MOD | IFICATION                   |           | STATUTS |
|------------------------------------------------------------------------------|------|-------------|---------------|-----------------------|-----|-----------------------------|-----------|---------|
| UNITED NATIONS DEVELOPMENT PROGRAMME<br>LEBANON                              |      |             |               |                       |     |                             |           |         |
| NORTH LEBANON WATER SUPPLY CONSTRUCTION OF WADI KHALED 2 WATER SUPPLY SYSTEM |      |             |               |                       |     |                             |           |         |
| GATE VALVE CHAMBER<br>STEEL REINFORCEMENT                                    |      |             |               |                       |     |                             |           |         |
|                                                                              |      |             |               |                       |     |                             |           |         |
| SCALE : _                                                                    |      |             |               | DATE : SEPTEMBER 2014 |     | DRAWING N': WS-WK-252-A.dwg |           |         |
| <b>LIBANCONSULT</b><br>Consulting Engineers                                  |      |             |               |                       |     | <sup>№</sup> :<br>  W_S     | W.K.2.5.2 | REV.    |