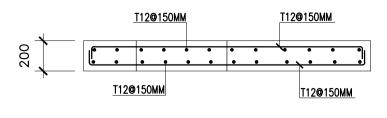

## LEGEND:

GL – GROUND LEVEL -----BOTTOM STEEL

| REV.                                                                         | DATE | DRAWN<br>BY | CHECKED<br>BY | APPROVED<br>BY        | MOD | IFICATION                   |           | STATUTS |
|------------------------------------------------------------------------------|------|-------------|---------------|-----------------------|-----|-----------------------------|-----------|---------|
| UNITED NATIONS DEVELOPMENT PROGRAMME<br>LEBANON                              |      |             |               |                       |     |                             |           |         |
| NORTH LEBANON WATER SUPPLY CONSTRUCTION OF WADI KHALED 2 WATER SUPPLY SYSTEM |      |             |               |                       |     |                             |           |         |
| GATE VALVE CHAMBER<br>STEEL REINFORCEMENT                                    |      |             |               |                       |     |                             |           |         |
|                                                                              |      |             |               |                       |     |                             |           |         |
| SCALE : _                                                                    |      |             |               | DATE : SEPTEMBER 2014 |     | DRAWING N': WS-WK-252-A.dwg |           |         |
| <b>LIBANCONSULT</b><br>Consulting Engineers                                  |      |             |               |                       |     | <sup>№</sup> :<br>  W_S     | W.K.2.5.2 | REV.    |