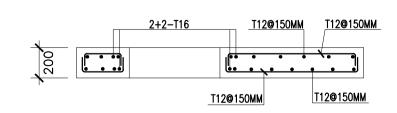

## NOTES

- 1 ALL DIMENSIONS ARE IN MM.
- 2 CONTENT OF THIS DRAWINGS SHALL BE READ IN CONJUNCTION WITH THE RELEVANT CLAUSES OF TENDER DOCUMENTS: TECHNICAL SPECIFICATIONS.
- 3 ALL PIPES INSIDE OF CHAMBER SHALL BE DUCTILE IRON PIPES.
- 4 THE DEPTH (H) OF THE CHAMBERS DEPEND ON INVERT LEVEL OF THE PIPE.

## LEGEND:

GL – GROUND LEVEL -----BOTTOM STEEL

| REV.                                                                         | DATE | DRAWN<br>BY | CHECKED<br>BY | APPROVED<br>BY        | MOD | IFICATION                   |           | STATUTS |
|------------------------------------------------------------------------------|------|-------------|---------------|-----------------------|-----|-----------------------------|-----------|---------|
| UNITED NATIONS DEVELOPMENT PROGRAMME<br>LEBANON                              |      |             |               |                       |     |                             |           |         |
| NORTH LEBANON WATER SUPPLY CONSTRUCTION OF WADI KHALED 2 WATER SUPPLY SYSTEM |      |             |               |                       |     |                             |           |         |
| GATE VALVE CHAMBER<br>STEEL REINFORCEMENT                                    |      |             |               |                       |     |                             |           |         |
|                                                                              |      |             |               |                       |     |                             |           |         |
| SCALE : _                                                                    |      |             |               | DATE : SEPTEMBER 2014 |     | DRAWING N': WS-WK-252-A.dwg |           |         |
| <b>LIBANCONSULT</b><br>Consulting Engineers                                  |      |             |               |                       |     | <sup>№</sup> :<br>  W_S     | W.K.2.5.2 | REV.    |