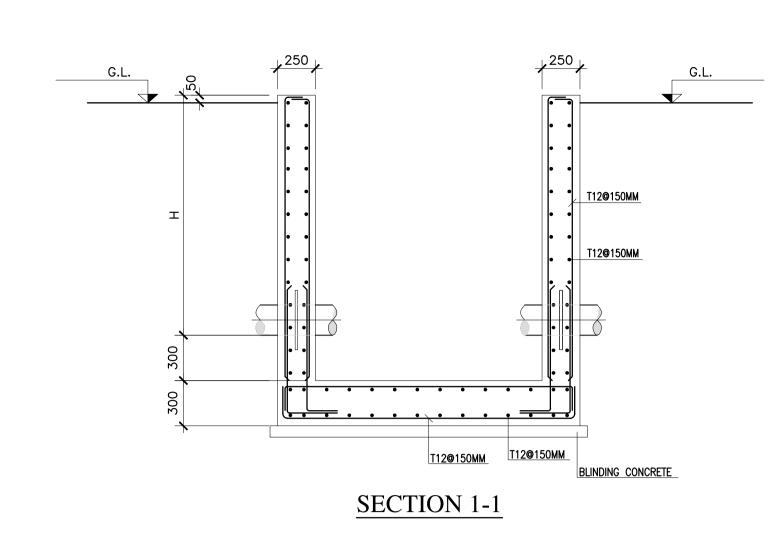

## NOTES

- 1 ALL DIMENSIONS ARE IN MM.
- 2 CONTENT OF THIS DRAWINGS SHALL BE READ IN CONJUNCTION WITH THE RELEVANT CLAUSES OF TENDER DOCUMENTS: TECHNICAL SPECIFICATIONS.
- 3 ALL PIPES INSIDE OF CHAMBER SHALL BE DUCTILE IRON PIPES.
- 4 THE DEPTH (H) OF THE CHAMBERS DEPEND ON INVERT LEVEL OF THE PIPE.

## LEGEND:

GL – GROUND LEVEL -----BOTTOM STEEL

| REV.                                                                         | DATE | DRAWN<br>BY | CHECKED<br>BY | APPROVED<br>BY        | MOD | IFICATION                   |           | STATUTS |
|------------------------------------------------------------------------------|------|-------------|---------------|-----------------------|-----|-----------------------------|-----------|---------|
| UNITED NATIONS DEVELOPMENT PROGRAMME<br>LEBANON                              |      |             |               |                       |     |                             |           |         |
| NORTH LEBANON WATER SUPPLY CONSTRUCTION OF WADI KHALED 2 WATER SUPPLY SYSTEM |      |             |               |                       |     |                             |           |         |
| GATE VALVE CHAMBER<br>STEEL REINFORCEMENT                                    |      |             |               |                       |     |                             |           |         |
|                                                                              |      |             |               |                       |     |                             |           |         |
| SCALE : _                                                                    |      |             |               | DATE : SEPTEMBER 2014 |     | DRAWING N': WS-WK-252-A.dwg |           |         |
| <b>LIBANCONSULT</b><br>Consulting Engineers                                  |      |             |               |                       |     | <sup>№</sup> :<br>  W_S     | W.K.2.5.2 | REV.    |