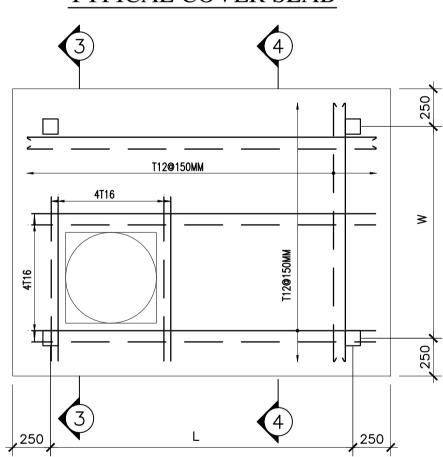

## NOTES

- 1 ALL DIMENSIONS ARE IN MM.
- 2 CONTENT OF THIS DRAWINGS SHALL BE READ IN CONJUNCTION WITH THE RELEVANT CLAUSES OF TENDER DOCUMENTS: TECHNICAL SPECIFICATIONS.
- 3 ALL PIPES INSIDE OF CHAMBER SHALL BE DUCTILE IRON PIPES.
- 4 THE DEPTH (H) OF THE CHAMBERS DEPEND ON INVERT LEVEL OF THE PIPE.

## LEGEND:

GL – GROUND LEVEL -----BOTTOM STEEL

| REV.                                                                         | DATE | DRAWN<br>BY | CHECKED<br>BY | APPROVED<br>BY        | MOD | IFICATION                   |           | STATUTS |
|------------------------------------------------------------------------------|------|-------------|---------------|-----------------------|-----|-----------------------------|-----------|---------|
| UNITED NATIONS DEVELOPMENT PROGRAMME<br>LEBANON                              |      |             |               |                       |     |                             |           |         |
| NORTH LEBANON WATER SUPPLY CONSTRUCTION OF WADI KHALED 2 WATER SUPPLY SYSTEM |      |             |               |                       |     |                             |           |         |
| GATE VALVE CHAMBER<br>STEEL REINFORCEMENT                                    |      |             |               |                       |     |                             |           |         |
|                                                                              |      |             |               |                       |     |                             |           |         |
| SCALE : _                                                                    |      |             |               | DATE : SEPTEMBER 2014 |     | DRAWING N': WS-WK-252-A.dwg |           |         |
| <b>LIBANCONSULT</b><br>Consulting Engineers                                  |      |             |               |                       |     | <sup>№</sup> :<br>  W_S     | W.K.2.5.2 | REV.    |