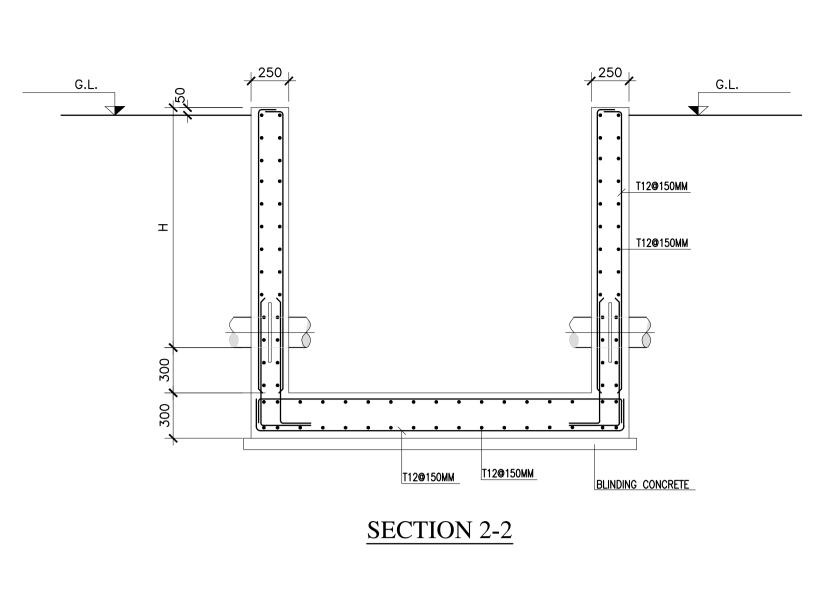

SECTION 1-1

**SECTION 2-2** 

F

С

ADDITIONAL BARS AROUND WALL OPENING(TYP)

Ε

SECTION 3-3

## NOTES

- 1 ALL DIMENSIONS ARE IN MM.
- 2 CONTENT OF THIS DRAWINGS SHALL BE READ IN CONJUNCTION WITH THE RELEVANT CLAUSES OF TENDER DOCUMENTS: TECHNICAL SPECIFICATIONS.
- 3 ALL PIPES INSIDE OF CHAMBER SHALL BE DUCTILE IRON PIPES.
- 4 THE DEPTH (H) OF THE CHAMBERS DEPEND ON INVERT LEVEL OF THE PIPE.

## LEGEND:

GL – GROUND LEVEL -----BOTTOM STEEL

| REV.                                                                         | DATE | DRAWN<br>BY | CHECKED<br>BY | APPROVED<br>BY        | MOD | IFICATION                   |           | STATUTS |
|------------------------------------------------------------------------------|------|-------------|---------------|-----------------------|-----|-----------------------------|-----------|---------|
| UNITED NATIONS DEVELOPMENT PROGRAMME<br>LEBANON                              |      |             |               |                       |     |                             |           |         |
| NORTH LEBANON WATER SUPPLY CONSTRUCTION OF WADI KHALED 2 WATER SUPPLY SYSTEM |      |             |               |                       |     |                             |           |         |
| GATE VALVE CHAMBER<br>STEEL REINFORCEMENT                                    |      |             |               |                       |     |                             |           |         |
|                                                                              |      |             |               |                       |     |                             |           |         |
| SCALE : _                                                                    |      |             |               | DATE : SEPTEMBER 2014 |     | DRAWING N': WS-WK-252-A.dwg |           |         |
| <b>LIBANCONSULT</b><br>Consulting Engineers                                  |      |             |               |                       |     | <sup>№</sup> :<br>  W_S     | W.K.2.5.2 | REV.    |