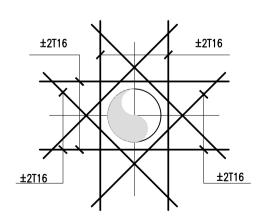

SECTION 1-1

**SECTION 2-2** 

F

С

ADDITIONAL BARS AROUND WALL OPENING(TYP)

Ε

SECTION 3-3