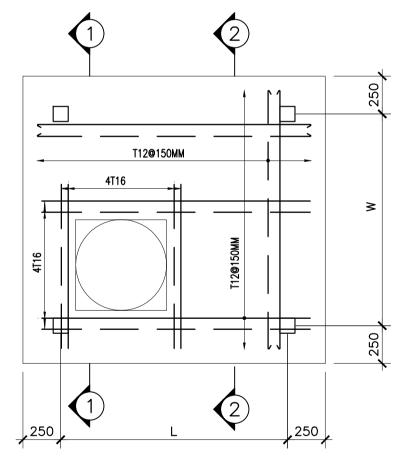

## NOTES

- 1 ALL DIMENSIONS ARE IN MM.
- 2 CONTENT OF THIS DRAWINGS SHALL BE READ IN CONJUNCTION WITH THE RELEVANT CLAUSES OF TENDER DOCUMENTS: TECHNICAL SPECIFICATIONS.
- 3 ALL PIPES INSIDE OF CHAMBER SHALL BE DUCTILE IRON PIPES.
- 4 THE DEPTH (H) OF THE CHAMBERS DEPEND ON INVERT LEVEL OF THE PIPE.

## LEGEND:

GL – GROUND LEVEL -----BOTTOM STEEL

| REV.                                                                         | DATE | DRAWN<br>BY | CHECKED<br>BY | APPROVED<br>BY        | MOD | IFICATION                   |           | STATUTS |
|------------------------------------------------------------------------------|------|-------------|---------------|-----------------------|-----|-----------------------------|-----------|---------|
| UNITED NATIONS DEVELOPMENT PROGRAMME<br>LEBANON                              |      |             |               |                       |     |                             |           |         |
| NORTH LEBANON WATER SUPPLY CONSTRUCTION OF WADI KHALED 2 WATER SUPPLY SYSTEM |      |             |               |                       |     |                             |           |         |
| GATE VALVE CHAMBER<br>STEEL REINFORCEMENT                                    |      |             |               |                       |     |                             |           |         |
|                                                                              |      |             |               |                       |     |                             |           |         |
| SCALE : _                                                                    |      |             |               | DATE : SEPTEMBER 2014 |     | DRAWING N': WS-WK-252-A.dwg |           |         |
| <b>LIBANCONSULT</b><br>Consulting Engineers                                  |      |             |               |                       |     | <sup>№</sup> :<br>  W_S     | W.K.2.5.2 | REV.    |