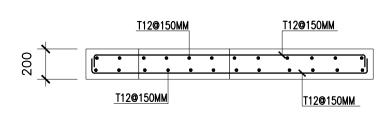

## LEGEND:

GL – GROUND LEVEL -----BOTTOM STEEL

| REV.                                                                         | DATE | DRAWN<br>BY | CHECKED<br>BY | APPROVED<br>BY        | MOD | IFICATION                   |           | STATUTS |
|------------------------------------------------------------------------------|------|-------------|---------------|-----------------------|-----|-----------------------------|-----------|---------|
| UNITED NATIONS DEVELOPMENT PROGRAMME<br>LEBANON                              |      |             |               |                       |     |                             |           |         |
| NORTH LEBANON WATER SUPPLY CONSTRUCTION OF WADI KHALED 2 WATER SUPPLY SYSTEM |      |             |               |                       |     |                             |           |         |
| GATE VALVE CHAMBER<br>STEEL REINFORCEMENT                                    |      |             |               |                       |     |                             |           |         |
|                                                                              |      |             |               |                       |     |                             |           |         |
| SCALE : _                                                                    |      |             |               | DATE : SEPTEMBER 2014 |     | DRAWING N': WS-WK-252-A.dwg |           |         |
| <b>LIBANCONSULT</b><br>Consulting Engineers                                  |      |             |               |                       |     | <sup>№</sup> :<br>  W_S     | W.K.2.5.2 | REV.    |