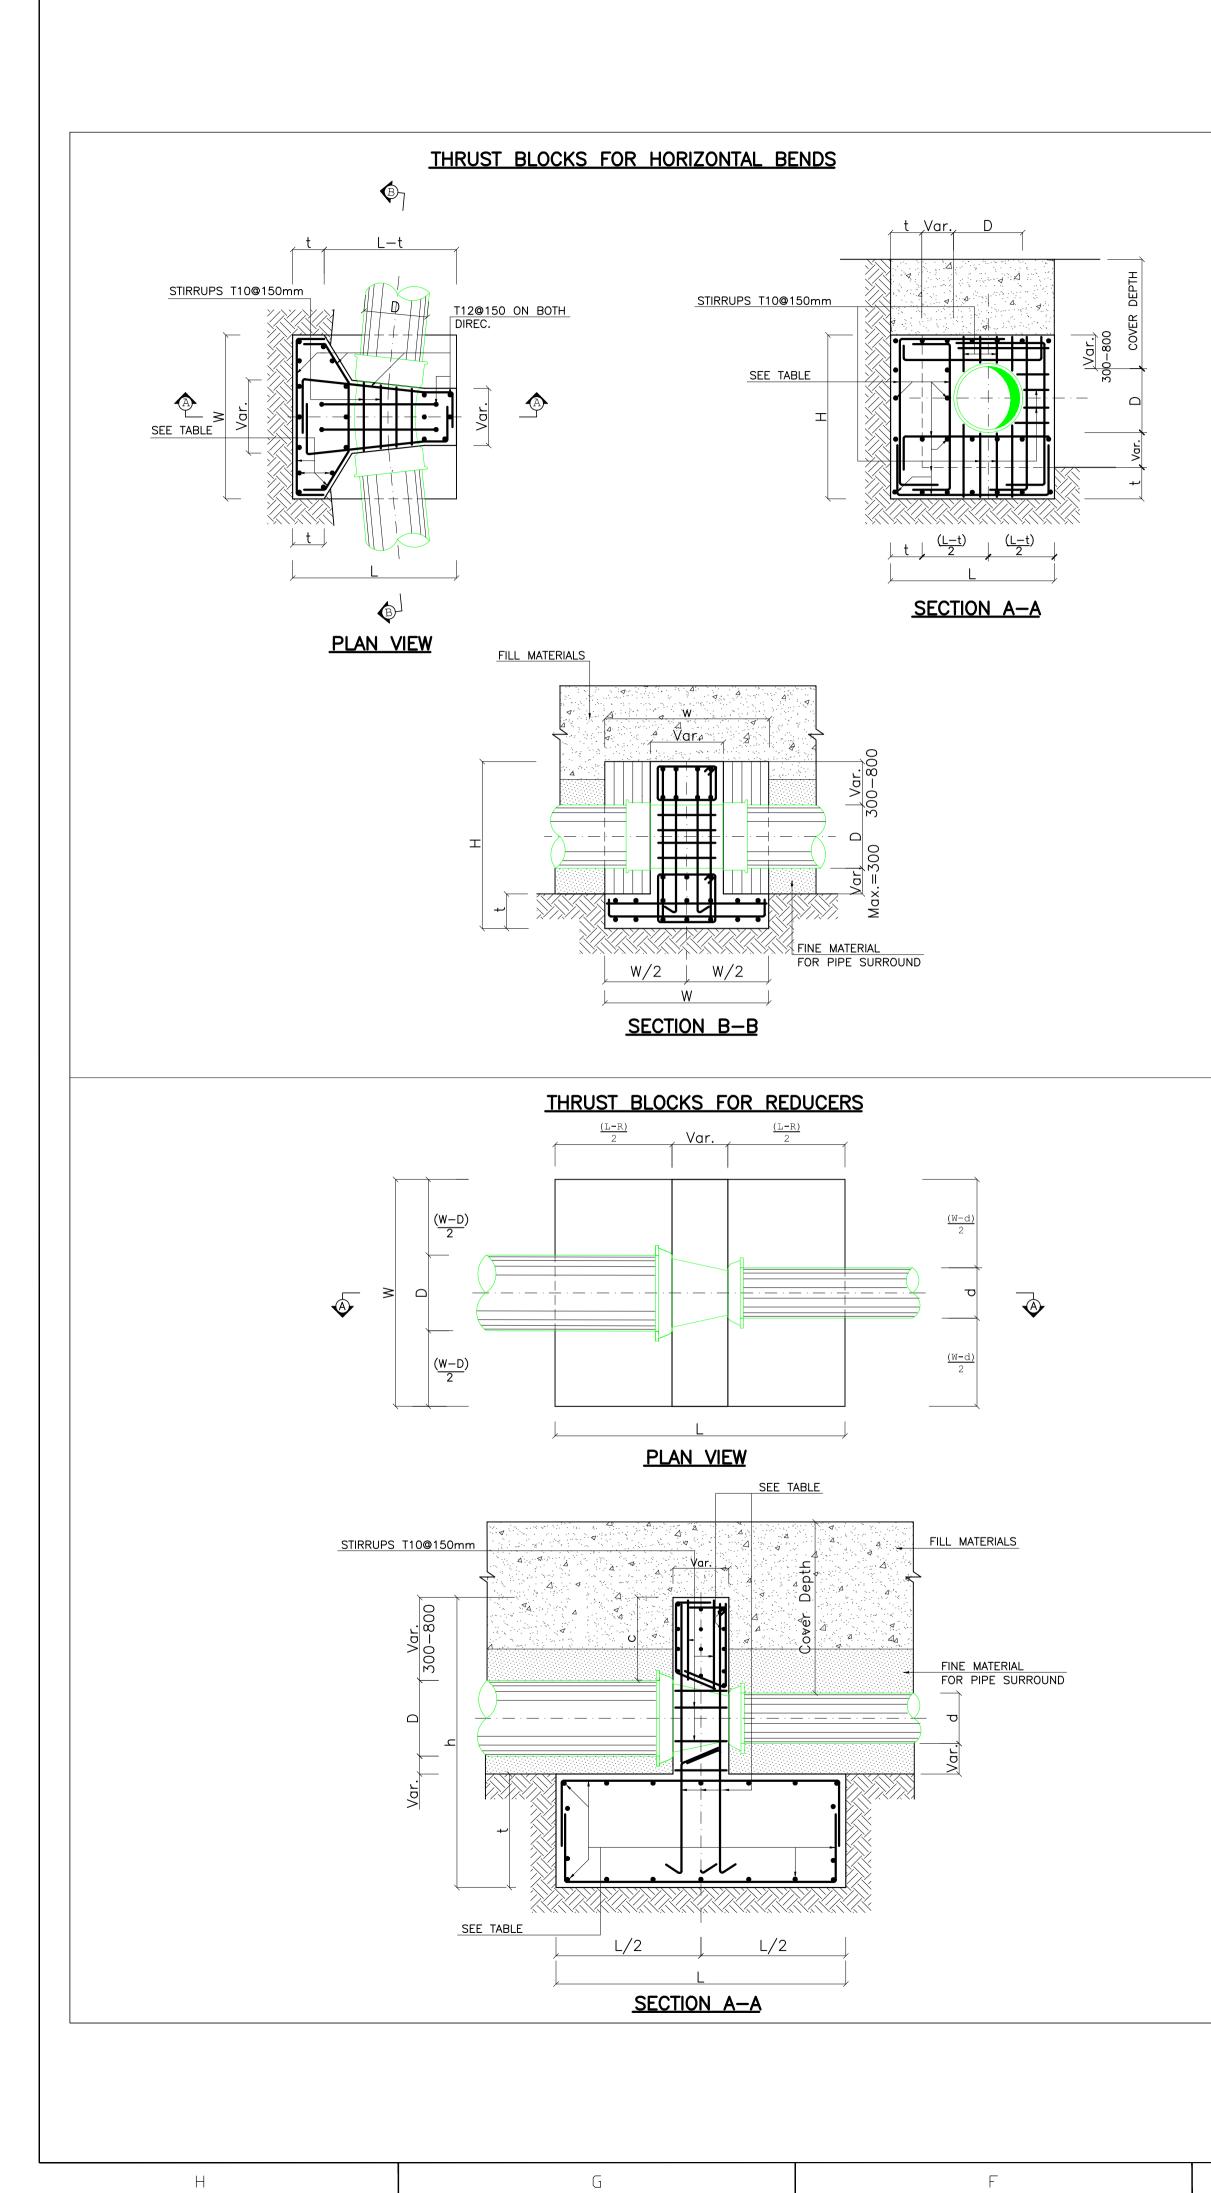

E

D

С

| REV.                                                                            | DATE              | DRAWN<br>BY | CHECKED<br>BY | APPROVED<br>BY        |  | МО | DIFICATION                                                         | STATUTS |
|---------------------------------------------------------------------------------|-------------------|-------------|---------------|-----------------------|--|----|--------------------------------------------------------------------|---------|
| UNITED NATIONS DEVELOPMENT PROGRAMME<br>LEBANON                                 |                   |             |               |                       |  |    |                                                                    |         |
| NORTH LEBANON WATER SUPPLY<br>construction of wadi khaled 2 water supply system |                   |             |               |                       |  |    |                                                                    |         |
| THRUST BLOCKS                                                                   |                   |             |               |                       |  |    |                                                                    |         |
| LAYOUT & DETAILS (2/2)                                                          |                   |             |               |                       |  |    |                                                                    |         |
|                                                                                 |                   |             |               |                       |  |    |                                                                    |         |
| SCALE : _                                                                       |                   |             |               | DATE : SEPTEMBER 2014 |  |    | DRAWING Nº: WS-WK-260-A.dwg                                        |         |
|                                                                                 | LIBANC<br>Consult | CONSUL      | <b>TAGM</b>   |                       |  |    | $\mathbb{N}^{\circ}$ :<br>$\mathbb{W}_{S_{1}} \mathbb{W}_{K_{2}} $ | REV.    |
|                                                                                 |                   |             |               |                       |  |    |                                                                    |         |