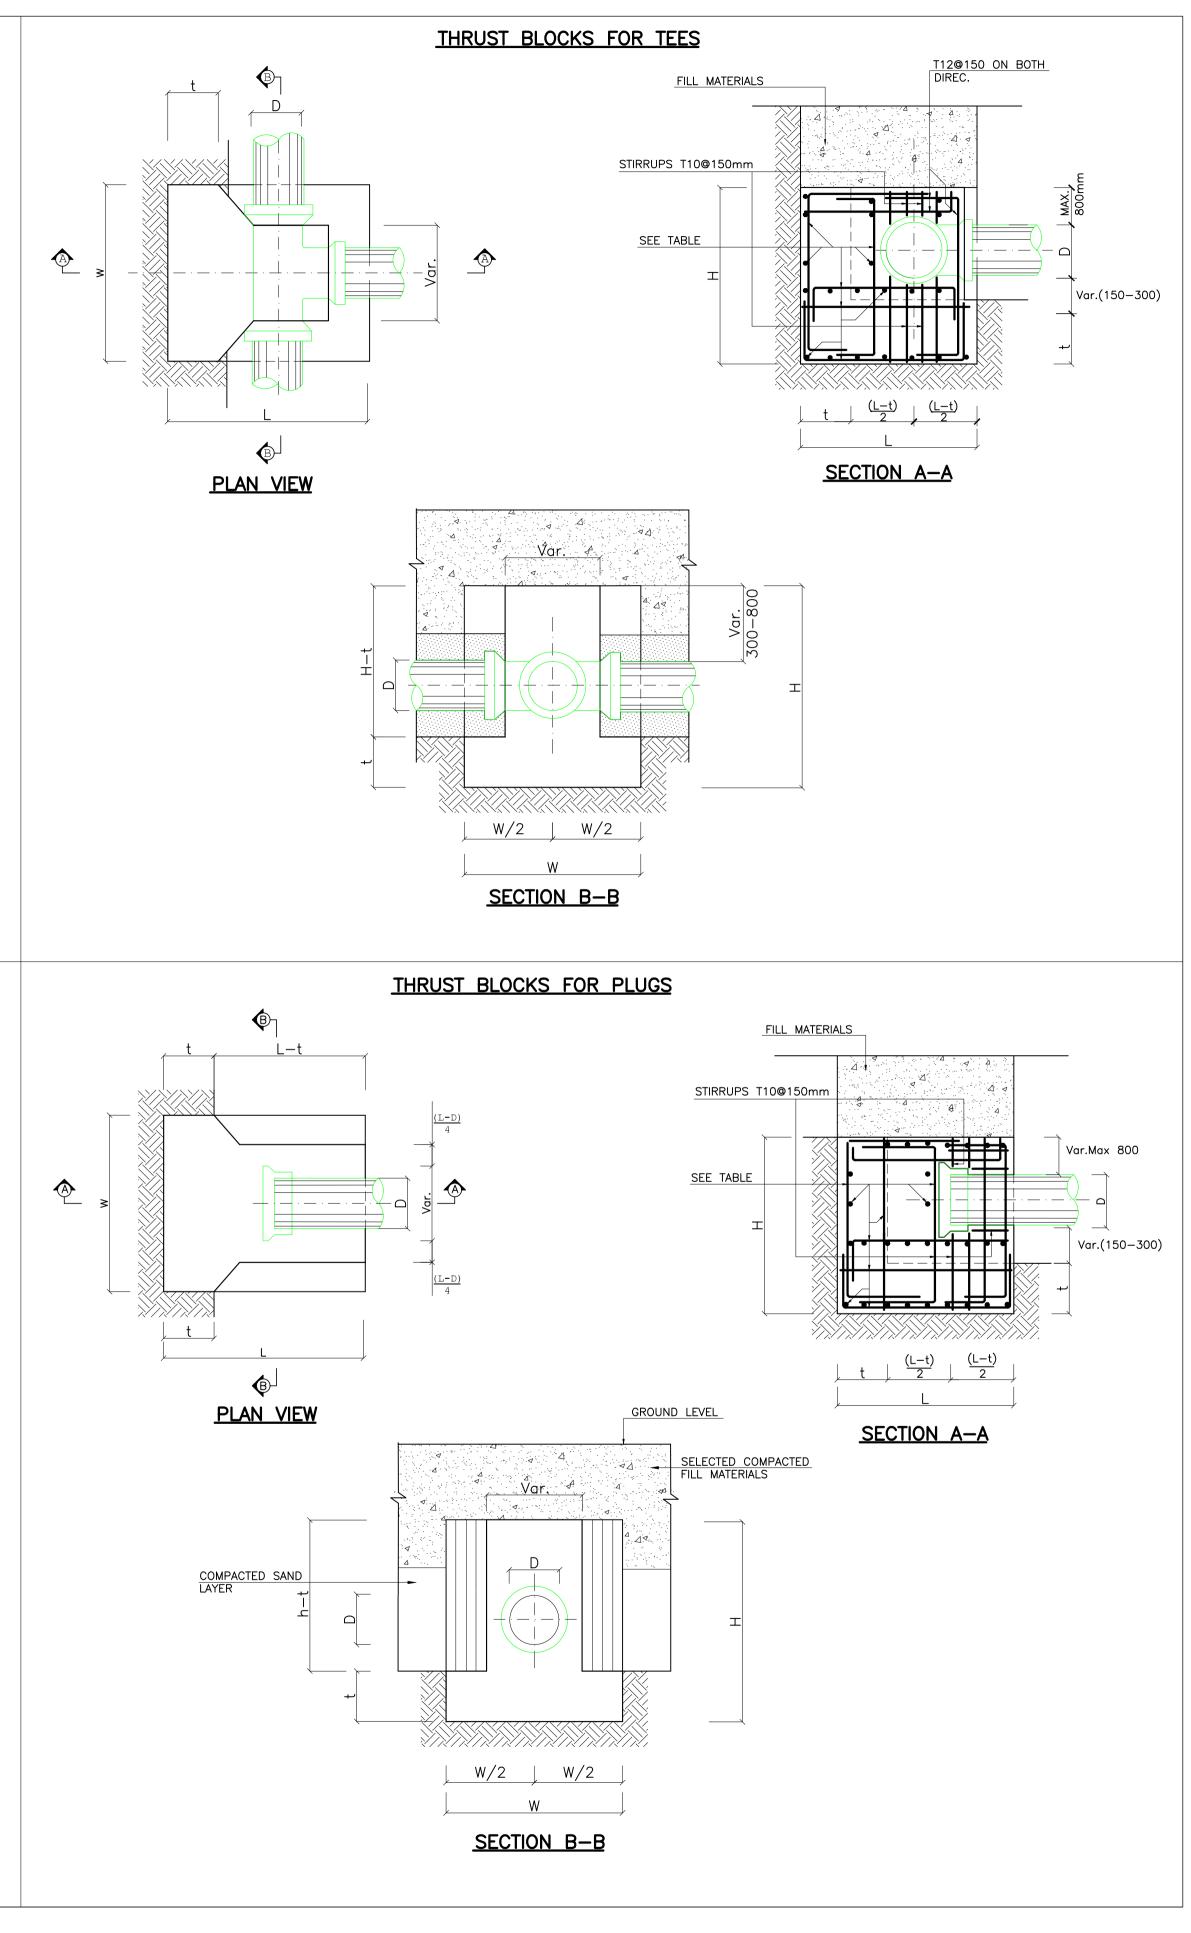

E

D

С

| REV.                                                                            | DATE              | DRAWN<br>BY | CHECKED<br>BY | APPROVED<br>BY        |  | МО | DIFICATION                                                         | STATUTS |
|---------------------------------------------------------------------------------|-------------------|-------------|---------------|-----------------------|--|----|--------------------------------------------------------------------|---------|
| UNITED NATIONS DEVELOPMENT PROGRAMME<br>LEBANON                                 |                   |             |               |                       |  |    |                                                                    |         |
| NORTH LEBANON WATER SUPPLY<br>construction of wadi khaled 2 water supply system |                   |             |               |                       |  |    |                                                                    |         |
| THRUST BLOCKS                                                                   |                   |             |               |                       |  |    |                                                                    |         |
| LAYOUT & DETAILS (2/2)                                                          |                   |             |               |                       |  |    |                                                                    |         |
|                                                                                 |                   |             |               |                       |  |    |                                                                    |         |
| SCALE : _                                                                       |                   |             |               | DATE : SEPTEMBER 2014 |  |    | DRAWING Nº: WS-WK-260-A.dwg                                        |         |
|                                                                                 | LIBANC<br>Consult | CONSUL      | <b>TAGM</b>   |                       |  |    | $\mathbb{N}^{\circ}$ :<br>$\mathbb{W}_{S_{1}} \mathbb{W}_{K_{2}} $ | REV.    |
|                                                                                 |                   |             |               |                       |  |    |                                                                    |         |