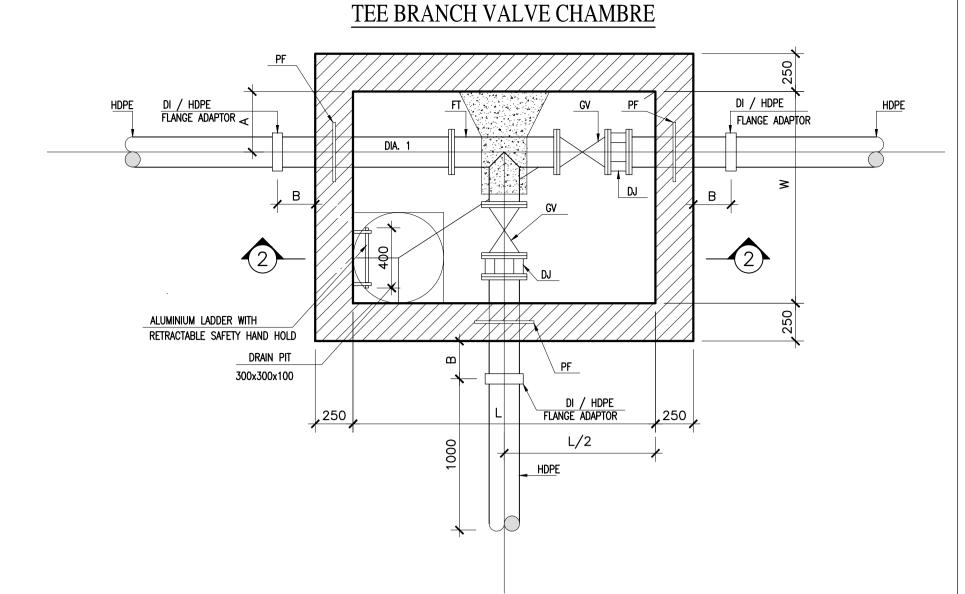

### **NOTES**

- 1 ALL DIMENSIONS ARE IN MM.
- 2 CONTENT OF THIS DRAWINGS SHALL BE READ IN CONJUNCTION WITH THE RELEVANT CLAUSES OF TENDER DOCUMENTS: TECHNICAL SPECIFICATIONS.
- 3 ALL PIPES INSIDE OF CHAMBER SHALL BE DUCTILE IRON PIPES.
- 4 THE DEPTH (H) OF THE CHAMBERS
  DEPEND ON INVERT LEVEL OF THE
- 5 LOCATION OF PIPELINE CHAMBER TO SUIT ADJACENT SERVICES AND SURFACE BOXES.
- 6 LOCATION OF SURFACE BOXES TO BE ADJUSTED TO SUIT.
- 7 LIFTING HOOKS SHALL BE PROVIDED ON ALL COVER SLABS. REFER TO ENGINEER FOR INSTRUCTIONS.
- 8 IN FLOOD AREAS BOLT DOWN TYPE MANHOLE COVERS MUST BE USED. REFER TO ENGINEER FOR INSTRUCTIONS.

#### LEGEND

GL — GROUND LEVEL RP — ROCKER PIPE DJ — DISMANTLING JOINT

FT — FLANGED TEE FC — FLEXIBLE COUPLING PF — PUDDLE FLANGE

PRV — PRESSURE REDUCING VALVE GV — GATE VALVE

SB - 150 X 150 SURFACE BOX TO