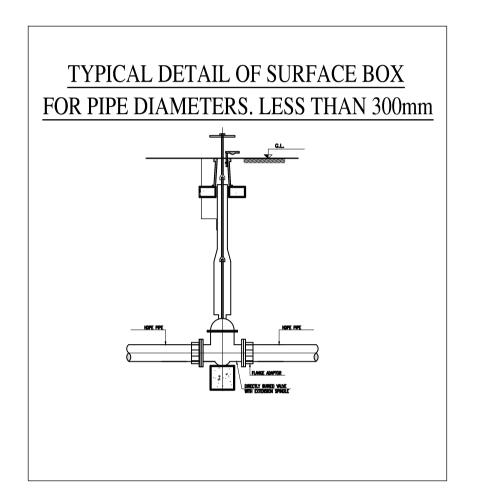

BE CENTERED OVER VALVES

— LIFTING HOOKS WITH R16 BARS

ON COUNTERSUNK RECESS

100 X 100 X 75 DEEP INFILLED

WITH LEAN MIX CONCRETE

TYPICAL COVER SLAB

HDPE

B

B

250

L

250

TYPICAL DETAILS OF SURFACE BOX