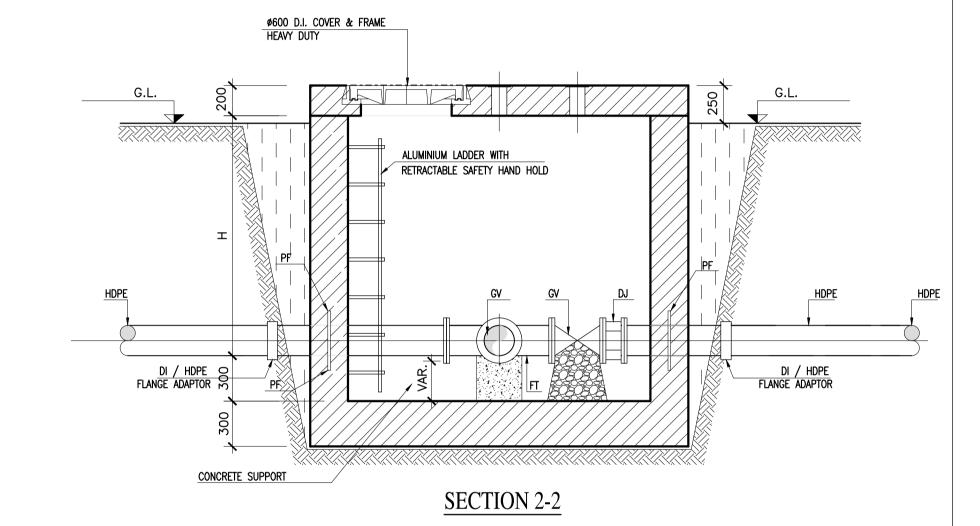

### **NOTES**

- 1 ALL DIMENSIONS ARE IN MM.
- 2 CONTENT OF THIS DRAWINGS SHALL BE READ IN CONJUNCTION WITH THE RELEVANT CLAUSES OF TENDER DOCUMENTS: TECHNICAL SPECIFICATIONS.
- 3 ALL PIPES INSIDE OF CHAMBER SHALL BE DUCTILE IRON PIPES.
- 4 THE DEPTH (H) OF THE CHAMBERS
  DEPEND ON INVERT LEVEL OF THE
- 5 LOCATION OF PIPELINE CHAMBER TO SUIT ADJACENT SERVICES AND SURFACE BOXES.
- 6 LOCATION OF SURFACE BOXES TO BE ADJUSTED TO SUIT.
- 7 LIFTING HOOKS SHALL BE PROVIDED ON ALL COVER SLABS. REFER TO ENGINEER FOR INSTRUCTIONS.
- 8 IN FLOOD AREAS BOLT DOWN TYPE MANHOLE COVERS MUST BE USED. REFER TO ENGINEER FOR INSTRUCTIONS.

#### LEGEND

GL — GROUND LEVEL RP — ROCKER PIPE DJ — DISMANTLING JOINT

FT — FLANGED TEE FC — FLEXIBLE COUPLING PF — PUDDLE FLANGE

PRV — PRESSURE REDUCING VALVE GV — GATE VALVE

SB - 150 X 150 SURFACE BOX TO

BE CENTERED OVER VALVES

— LIFTING HOOKS WITH R16 BARS

ON COUNTERSUNK RECESS

100 X 100 X 75 DEEP INFILLED

WITH LEAN MIX CONCRETE

TYPICAL COVER SLAB

HDPE

B

B

250

L

250

TYPICAL DETAILS OF SURFACE BOX

# UNITED NATIONS DEVELOPMENT PROGRAMME LEBANON

NORTH LEBANON WATER SUPPLY CONSTRUCTION OF WADI KHALED 2 WATER SUPPLY SYSTEM

GATE VALVE FOR HDPE PIPES

CHAMBER DETAILS

DATE: SEPTEMBER 2014

DRAWING N°: WS-WK-263-A.dwg