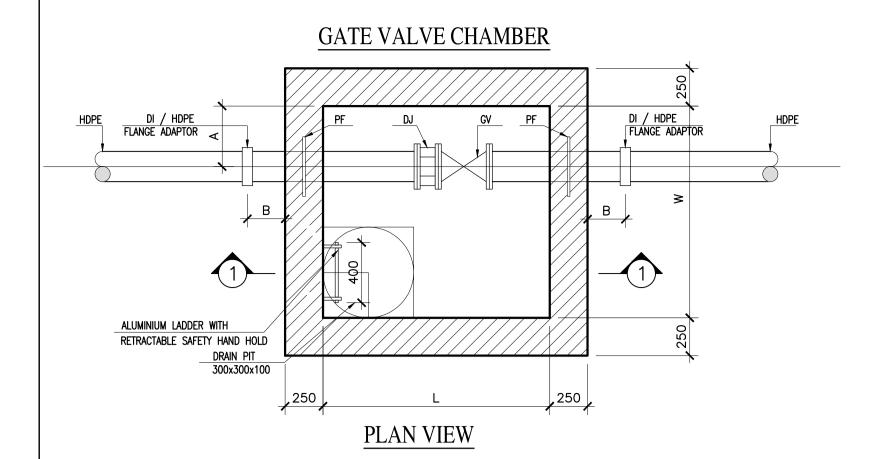

## PLAN VIEW

### **NOTES**

- 1 ALL DIMENSIONS ARE IN MM.
- 2 CONTENT OF THIS DRAWINGS SHALL BE READ IN CONJUNCTION WITH THE RELEVANT CLAUSES OF TENDER DOCUMENTS: TECHNICAL SPECIFICATIONS.
- 3 ALL PIPES INSIDE OF CHAMBER SHALL BE DUCTILE IRON PIPES.
- 4 THE DEPTH (H) OF THE CHAMBERS
  DEPEND ON INVERT LEVEL OF THE
- 5 LOCATION OF PIPELINE CHAMBER TO SUIT ADJACENT SERVICES AND SURFACE BOXES.
- 6 LOCATION OF SURFACE BOXES TO BE ADJUSTED TO SUIT.
- 7 LIFTING HOOKS SHALL BE PROVIDED ON ALL COVER SLABS. REFER TO ENGINEER FOR INSTRUCTIONS.
- 8 IN FLOOD AREAS BOLT DOWN TYPE MANHOLE COVERS MUST BE USED. REFER TO ENGINEER FOR INSTRUCTIONS.

#### LEGEND

GL — GROUND LEVEL RP — ROCKER PIPE DJ — DISMANTLING JOINT

FT — FLANGED TEE FC — FLEXIBLE COUPLING PF — PUDDLE FLANGE

PRV — PRESSURE REDUCING VALVE GV — GATE VALVE

SB - 150 X 150 SURFACE BOX TO