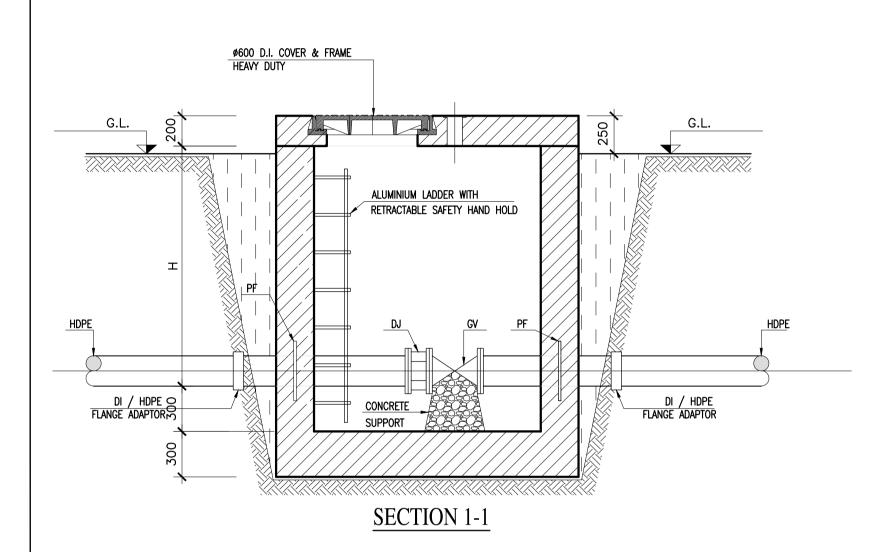

### **NOTES**

- 1 ALL DIMENSIONS ARE IN MM.
- 2 CONTENT OF THIS DRAWINGS SHALL BE READ IN CONJUNCTION WITH THE RELEVANT CLAUSES OF TENDER DOCUMENTS: TECHNICAL SPECIFICATIONS.
- 3 ALL PIPES INSIDE OF CHAMBER SHALL BE DUCTILE IRON PIPES.
- 4 THE DEPTH (H) OF THE CHAMBERS
  DEPEND ON INVERT LEVEL OF THE
- 5 LOCATION OF PIPELINE CHAMBER TO SUIT ADJACENT SERVICES AND SURFACE BOXES.
- 6 LOCATION OF SURFACE BOXES TO BE ADJUSTED TO SUIT.
- 7 LIFTING HOOKS SHALL BE PROVIDED ON ALL COVER SLABS. REFER TO ENGINEER FOR INSTRUCTIONS.
- 8 IN FLOOD AREAS BOLT DOWN TYPE MANHOLE COVERS MUST BE USED. REFER TO ENGINEER FOR INSTRUCTIONS.

#### LEGEND

GL — GROUND LEVEL RP — ROCKER PIPE DJ — DISMANTLING JOINT

FT — FLANGED TEE FC — FLEXIBLE COUPLING PF — PUDDLE FLANGE

PRV — PRESSURE REDUCING VALVE GV — GATE VALVE

SB - 150 X 150 SURFACE BOX TO