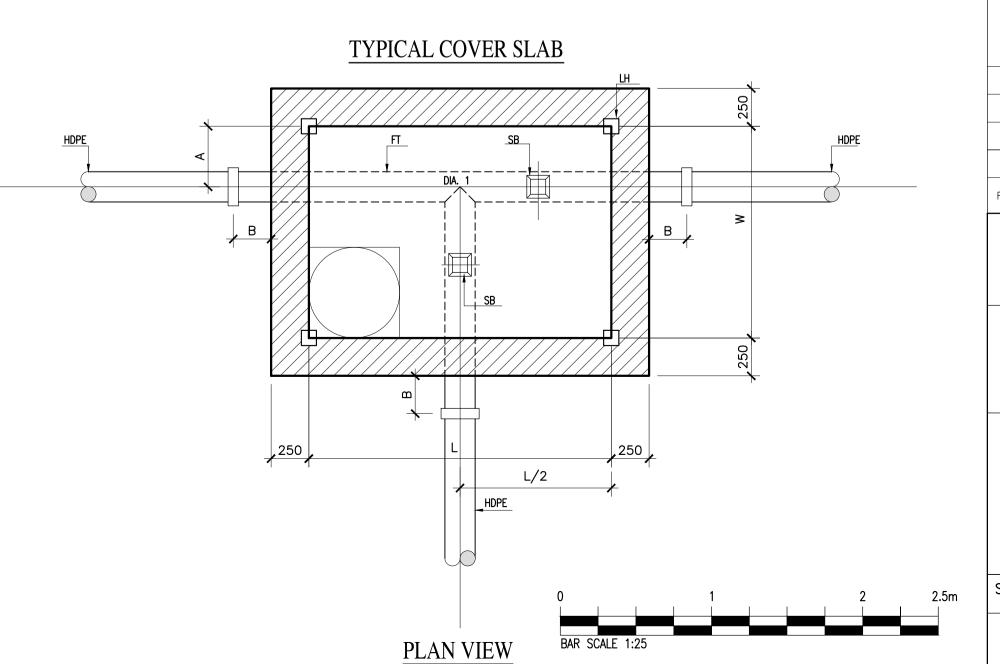

## HDPE / DI PIPES ARRANGEMENT

| HDPE PIPE<br>DIAMETER DIA. 1 | DI PIPES CORRESPONDING DIAMETERS (MM) |
|------------------------------|---------------------------------------|
| OD 110                       | DN 100                                |
| OD 125                       | DN 100                                |
| OD 140                       | DN 100                                |
| OD 160                       | DN 150                                |
| OD 180                       | DN 150                                |
| OD 200                       | DN 150                                |
| OD 225                       | DN 200                                |
| OD 250                       | DN 200                                |
| OD 315                       | DN 300                                |
| OD 355                       | DN 400                                |

## PLAN VIEW

### **NOTES**

- 1 ALL DIMENSIONS ARE IN MM.
- 2 CONTENT OF THIS DRAWINGS SHALL BE READ IN CONJUNCTION WITH THE RELEVANT CLAUSES OF TENDER DOCUMENTS: TECHNICAL SPECIFICATIONS.
- 3 ALL PIPES INSIDE OF CHAMBER SHALL BE DUCTILE IRON PIPES.
- 4 THE DEPTH (H) OF THE CHAMBERS
  DEPEND ON INVERT LEVEL OF THE
- 5 LOCATION OF PIPELINE CHAMBER TO SUIT ADJACENT SERVICES AND SURFACE BOXES.
- 6 LOCATION OF SURFACE BOXES TO BE ADJUSTED TO SUIT.
- 7 LIFTING HOOKS SHALL BE PROVIDED ON ALL COVER SLABS. REFER TO ENGINEER FOR INSTRUCTIONS.
- 8 IN FLOOD AREAS BOLT DOWN TYPE MANHOLE COVERS MUST BE USED. REFER TO ENGINEER FOR INSTRUCTIONS.

#### LEGEND

GL — GROUND LEVEL RP — ROCKER PIPE DJ — DISMANTLING JOINT

FT — FLANGED TEE FC — FLEXIBLE COUPLING PF — PUDDLE FLANGE

PRV — PRESSURE REDUCING VALVE GV — GATE VALVE

SB - 150 X 150 SURFACE BOX TO

BE CENTERED OVER VALVES

— LIFTING HOOKS WITH R16 BARS

ON COUNTERSUNK RECESS

100 X 100 X 75 DEEP INFILLED

WITH LEAN MIX CONCRETE

TYPICAL COVER SLAB

HDPE

B

B

250

L

250

TYPICAL DETAILS OF SURFACE BOX