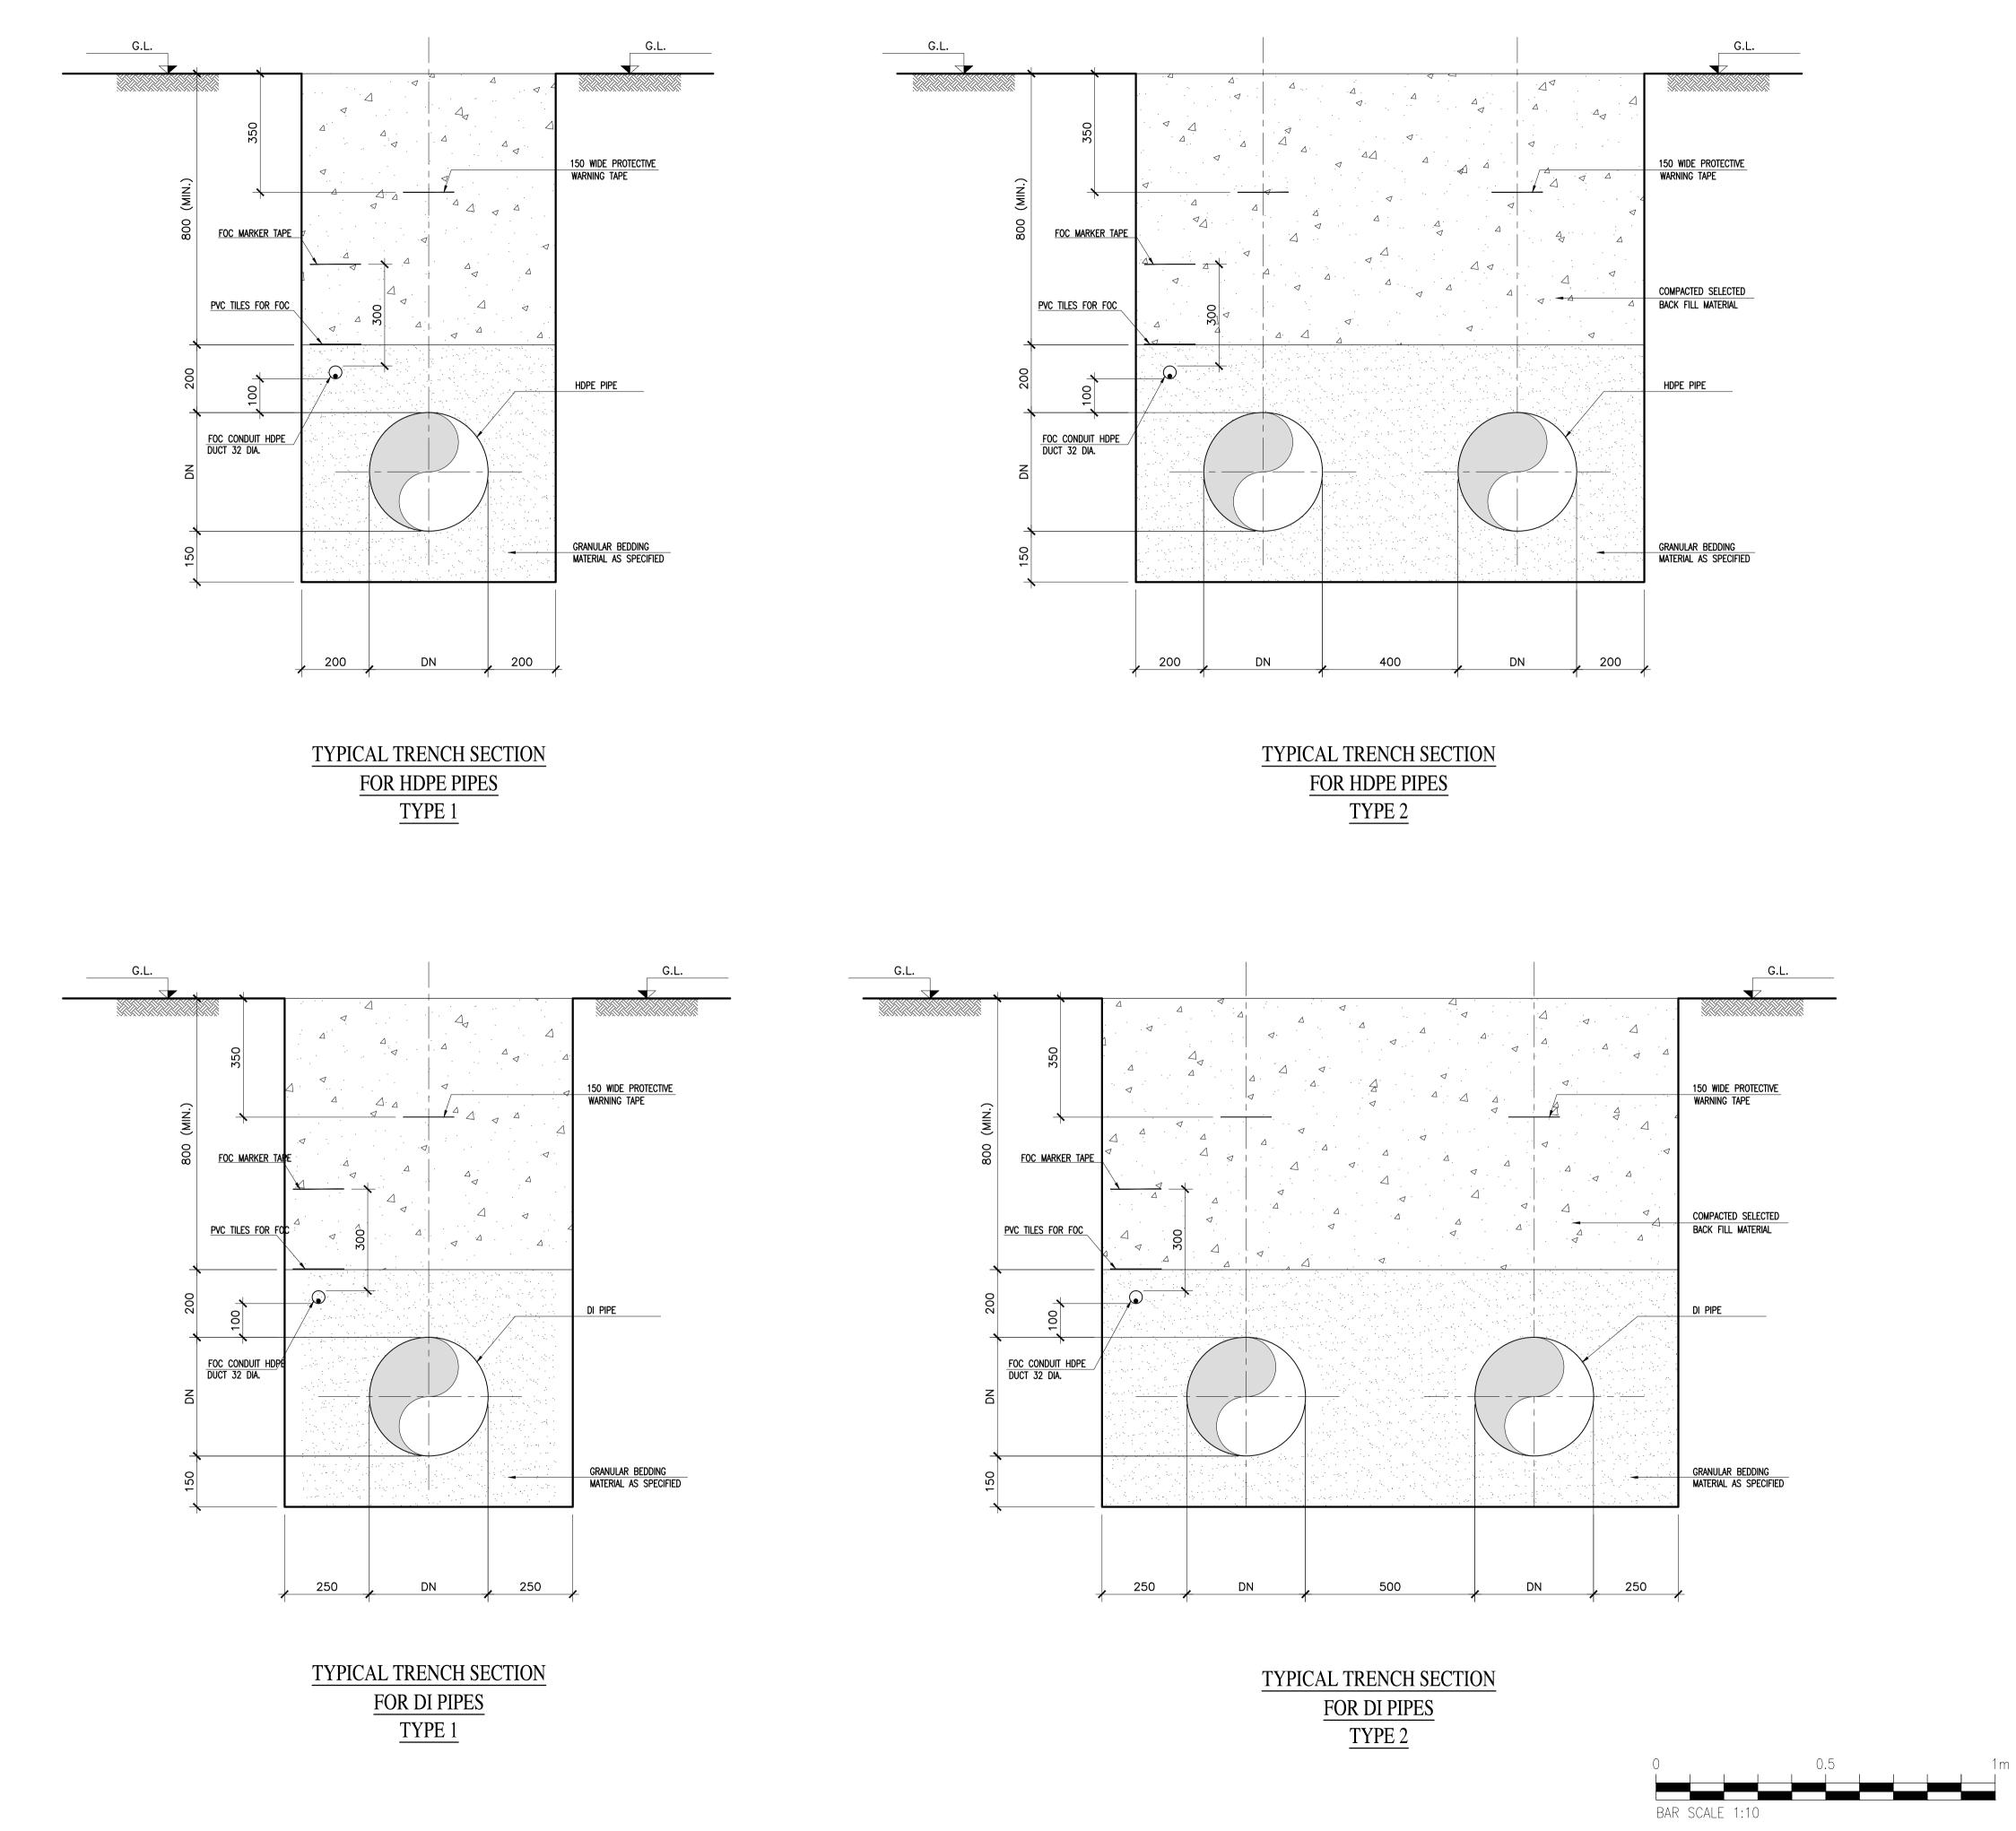

## NOTES:

- 1. ALL DIMENSIONS ARE IN mm.
- 2. ALL LEVELS ARE IN METERS
- 2. STANDARD DISPOSITION OF FOC IS SHOWN ON DRAWINGS. IT SHOULD BE INSTALLED ONLY IF REQUIRED.

## LEGEND:

GL – GROUND LEVEL FOC – FIBER OPTIC CABLE

| REV.                                                                            | DATE                                     | DRAWN | CHECKED | APPROVED |  | IODIFICATION      | S   | TATUTS |
|---------------------------------------------------------------------------------|------------------------------------------|-------|---------|----------|--|-------------------|-----|--------|
| UNITED NATIONS DEVELOPMENT PROGRAMME<br>LEBANON                                 |                                          |       |         |          |  |                   |     |        |
| NORTH LEBANON WATER SUPPLY<br>construction of wadi khaled 2 water supply system |                                          |       |         |          |  |                   |     |        |
| PIPE TRENCHES                                                                   |                                          |       |         |          |  |                   |     |        |
| TYPICAL DETAILS                                                                 |                                          |       |         |          |  |                   |     |        |
| SCALE                                                                           | SCALE: _ DATE: _ DATE: _ WS-WK-265-A.dwg |       |         |          |  |                   |     |        |
| Consulting Engineers                                                            |                                          |       |         |          |  | № :<br> W,S,W,K,2 | 6.5 | REV.   |