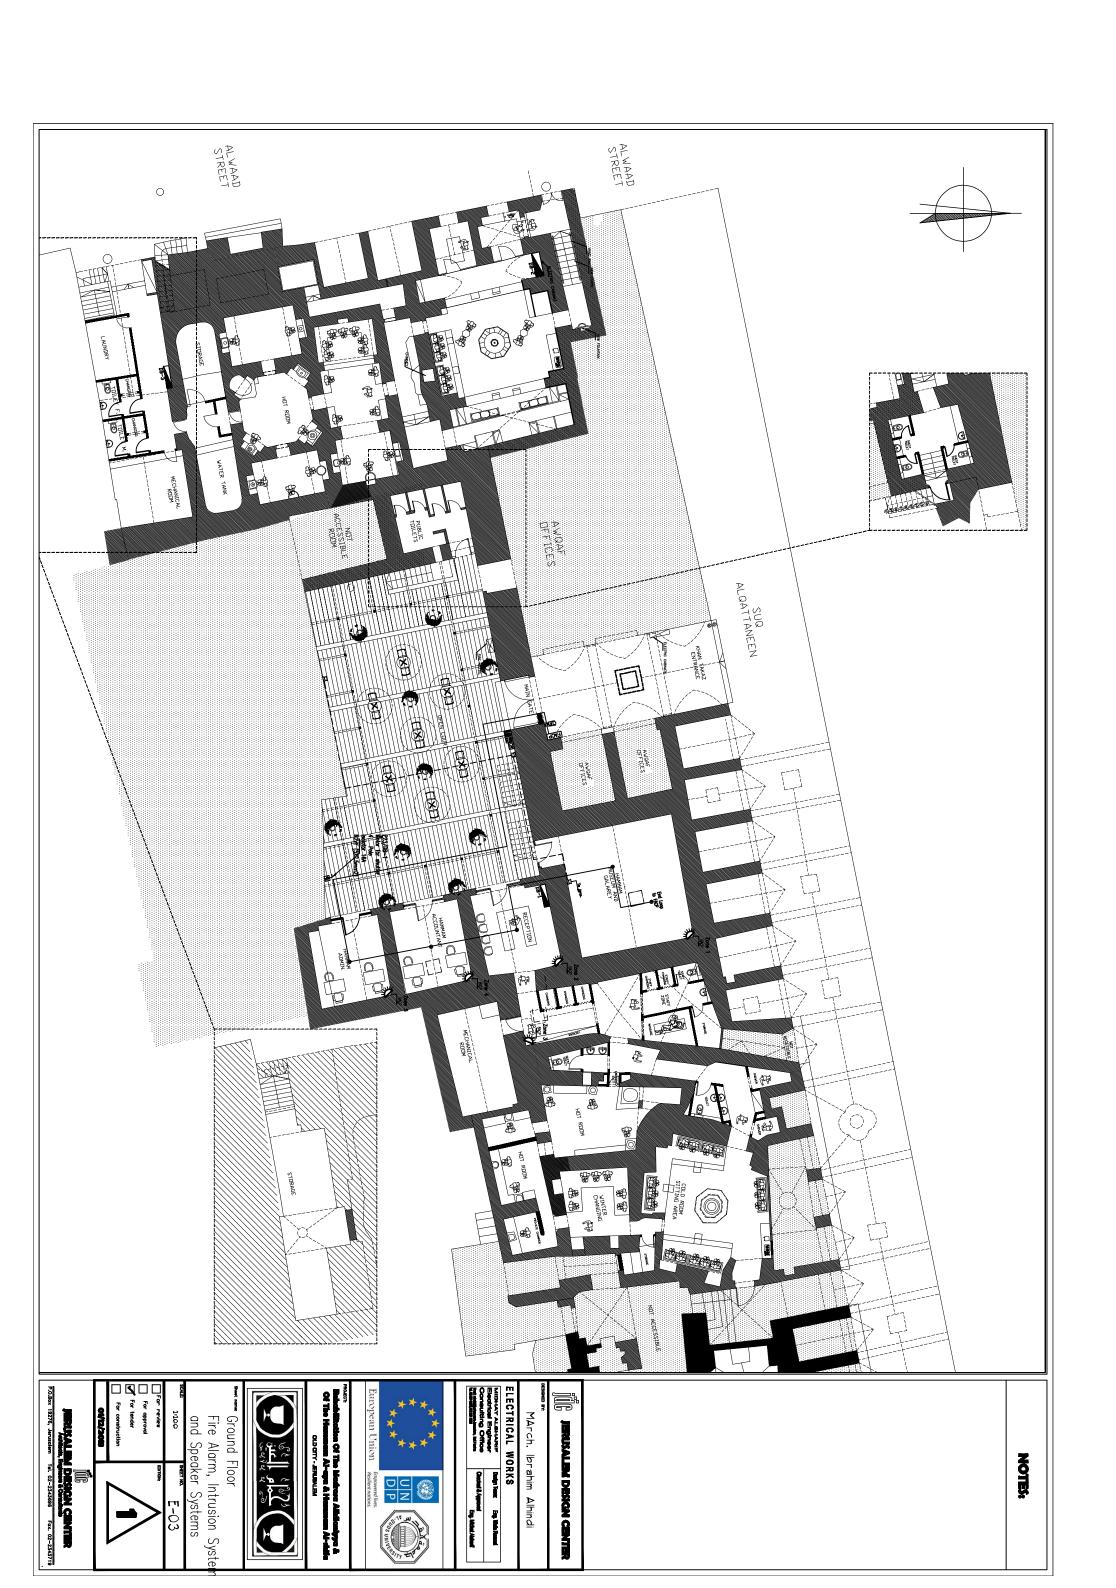

## **Drawings List**

| E-10 | E-09          | E-08          | E-07                             | E-06                         | E-05                                   | E-04                                     | E-03                                                                | E-02                                 | E-01                            | E-00                                      |
|------|---------------|---------------|----------------------------------|------------------------------|----------------------------------------|------------------------------------------|---------------------------------------------------------------------|--------------------------------------|---------------------------------|-------------------------------------------|
|      | DB-2 and DB-3 | DB-1 and DB-4 | Roof<br>Electromechanical System | Roof<br>Power and LV Systems | Roof<br>Lighting and Intrusion Systems | Ground Floor<br>Electromechanical System | Ground Floor<br>Fire Alarm, Intrusion System<br>and Speaker Systems | Ground Floor<br>Power and LV Systems | Ground Floor<br>Lighting System | Electrical Legend<br>and List Of Drawings |
|      |               |               |                                  |                              |                                        |                                          |                                                                     |                                      |                                 |                                           |

## **Electrical Legend**

NOTES:

|         |                                        |          | **All Conduits Used Shall be Tire rated Self Extinguishing  | TAII Conduits           | _               | 2                                                                                      | f            |
|---------|----------------------------------------|----------|-------------------------------------------------------------|-------------------------|-----------------|----------------------------------------------------------------------------------------|--------------|
|         |                                        |          | White 1ø16 CONDUIT                                          | Burglar Alarm           |                 | Nicco Office - Spower sock. 3/2_fmm2 2cmmpder OXIS 14-40 telephone OXF8                |              |
|         |                                        | ·        | Speakers White 1#16 CONDUIT 2x1 mm2 multicore speaker cable | Public Address Speakers |                 | DOUBLE POLE SWITCH                                                                     | 4            |
|         |                                        |          | Control White 1916 CONDUIT                                  | UAMERA, ACCESS          |                 | W D 16A 3 DIN SOCKET OUTLET WITH                                                       |              |
|         |                                        |          | Red 1ø16 CONDUIT 4x0.8 mm2 F                                | FRE                     |                 | 3 PHASE SOCKET INTERLOCKED                                                             | -Di#         |
|         |                                        |          | 1ø16 CONDUIT 3x1.5 mm2                                      | LIGHTING                |                 | 3 PHASE SOCKET                                                                         | ·D#          |
|         |                                        |          | 1ø16 CONDUIT 2 pair telephone cable                         | 150 TELEPHONE           | 15              | THERMOSTATE                                                                            | 4            |
|         |                                        |          | 3x2.5 mm2                                                   | 160 POWER               | 16              | EMERGENCY TRIP PUSH BUTTON                                                             | <b>®</b>     |
| 180     | BURGLER ALARM CONTROL PANEL            | BACP     | 1ø16 CONDUIT CAT6 SHEILDED CABLE                            | COMPUTER                | 7.              | SONCTION BOX                                                                           | ×            |
| 150     | KEYPAD                                 |          |                                                             | DESC.                   | 2 =             | = NOTON DOX                                                                            | ]            |
| Floor   | LEG PANIC BUTTON                       |          | CONDUIT COLORS & WIRING DETAILS                             |                         |                 | ווואבר וואסר (דו סבר) וסטראוטה, ואמני אי ווומה                                         | -<br>-<br>-  |
| 200     | VIBRATION DETECTOR                     | 8        |                                                             | 220                     |                 | THREE PHASE (ADOLE) ISOLATOR Pote As Indicated                                         | <b>1</b>     |
| 3       | TOTAL ICCI INVESTIGATION OF ICCIDA     | Ĺ        |                                                             | 220                     |                 | SINGLE PHASE (2POLE) ISOLATOR, Rate As Indicated                                       | ]<br>[2]     |
| 220     | NIA TECH IR/MICRIWAVE MOTION DETECTOR  | *        |                                                             | 180                     | 18              | 16A 3 PIN TRIPLE SOCKET OUTLET                                                         | • <b>⊅</b>   |
|         | INTRUSION SYSTEM                       |          |                                                             | 180                     | 18              | 16A 3 PIN TWIN SOCKET OUTLET / W.P.                                                    | -} <b>:</b>  |
|         | SUPERVISORY MAGNET                     | •        |                                                             | 180                     |                 | 16A 3 PIN SOCKET OUTLET CEILING MOUNTED                                                | H            |
|         | OPEN PUSH BUTTON                       | •        |                                                             | 180                     | 18              | 16A 3 PIN SOCKET OUTLET / W.P.                                                         | -K-          |
| Door    | MAGNETIC LOCK                          | -        |                                                             |                         |                 |                                                                                        | ,            |
|         | ELECTRICAL LOCK                        | -        |                                                             | ( cm ) a.f.f.           | H= ( cm         | POWER SOCKETS                                                                          |              |
| 150     | CARD READER                            | CR       |                                                             |                         |                 | DESCIVIT HOIN                                                                          | 0            |
| 180     | ACCESS CONTROL PANEL                   | ACP      |                                                             |                         |                 |                                                                                        | CAMBO        |
|         | ACCESS CONTROL JUNCTION BOX            |          |                                                             | 130                     | _               | TVD WAY SWITCH / W.P.                                                                  | <u>-</u>     |
|         | ACCESS CONTROL STSTEM                  | ı        | סטיייסטטרו וברנוושואר ווחואושרר                             | 130                     |                 | SINGLE POLE FOUR GANG SVITCH / W.P.                                                    | Om<br>Om     |
|         | ACCTOS CONTONI SYSTEM                  |          | _ [                                                         | 130                     |                 | SINGLE POLE THREE GANG SWITCH / W.P.                                                   | Om<br>⊕m     |
|         | CCTV CENTRAL MONITOR                   | CCTV     | FORFOOM FLECTRICAL MANHOLF                                  | 130 <i>ELE</i>          |                 | SINGLE POLE TWO GANG SWITCH / W.P.                                                     | O-11<br>● 11 |
|         | SPLIT SCREEN MONITOR                   |          | CHECK BOX                                                   | 130 [C:8]               |                 | SINGLE POLE ONE GANG SWITCH / V.P.                                                     | <b>1</b>     |
| ХJ      | FIXED OUTDOOR COLORED CAMERA DAY/NIGHT |          |                                                             | ]                       |                 | BELL                                                                                   | X            |
| x13     | DOME INDOOR COLORED CAMERA             | Þ        | TRANSFORMER                                                 | 8                       |                 | PUSH BUTTON                                                                            | •            |
|         | FIXED INDOOR COLORED CAMERA            | Ţ        | NDICATOR LAMPS WITH PUSH BUTTON                             | 130                     |                 | INTERMEDIATE SWITCH                                                                    | ♣            |
|         | INDOOR CAMERA: CEILING, MURAL          |          |                                                             |                         |                 | 2*13W PL GLOBE LIGHT (FOR STAIR & BATH)                                                | 0            |
|         | CCTV SYSTEM                            |          | CONTACTOR                                                   |                         |                 | Bell                                                                                   | <b>X</b>     |
| CEILING | VGA                                    |          | STEP RELAY                                                  | × SR                    |                 | Ix11W above mirror decorative with opal cover                                          |              |
| CEILING | PROJECTOR                              |          | HREE/SINGLE PHASE MCB                                       | ر<br>د الا              |                 | Lighting Columns                                                                       | <b>‰</b> [   |
|         |                                        | ) <      |                                                             |                         |                 | Artemis GLS 75w 230v E-27                                                              | XI.          |
|         | VGA VIERING VIDEL                      |          | THREE /SIG F PHASE FARTH   FACKAGE RE AY                    | <b>』</b><br>プ.          |                 | Wall Recessed 3 Watt Led                                                               |              |
| - 4     | DG SO LITTERIAG                        |          | THREE/SIGLE PHASE FUSE                                      |                         | Y LIGHTING FIX. | LED TYPE WITH STAIR SIGN AND ARROWS EMERGENCY LIGHTING FIX.                            |              |
|         | Witi-Foint                             |          | 4-POLE CHANGE OVER SWITCH MANUAL OR AUTO                    |                         | thorn EyeKon    | 1x26 watt PL wall mount opal, IP65 fixture as thorn EyeKon                             | <b>₽</b>     |
| ý,      |                                        | <b>3</b> | STAGEL - HUSE SALE                                          |                         |                 | SHUTTER MOTOR                                                                          | <b>3</b>     |
|         | INTERCOM                               |          | SINGLE PHASE KWHM                                           |                         |                 | UP-DOWN SWITCH FOR SHUTTERS                                                            |              |
|         | COMPUTER PATCH PANEL                   | СОМР     | THREE PHASE KWHM                                            |                         | IXTURE 3000K    | 2x18V PL DL, FAULSECEILING RECESSED LIGHTING FIXTURE 3000K                             | •            |
|         | LOW VOLTAGE BOX                        |          | GENERAL EX                                                  | GEN                     | RZB 64230       | Night Light 3 Watt LED with aluminum grill RZB                                         | w            |
| ×18     | DATA SOCKET OUTLET                     | O        |                                                             |                         |                 | 2*13W PL GLOBE LIGHT (FOR STAIR & BATH)                                                | 0            |
| x12     | T.V. SOCKET DUTLET                     | 8        | DISTRIBUTION BOARD                                          |                         | oven            | 12V 5 watt Cree LED spot lighting fixtures white oven painted aluminum                 | <b>(8)</b>   |
| ×12     | TELEPHONE SOCKET OUTLET                | E        | METAL ELECTRIC BOARD WITH LOW VOLTAGE SIDE                  |                         |                 | Celing suspended lighting point / Fixture                                              | <b>#</b>     |
|         | L.V. SDCKETS                           |          | MAIN ELECTRIC BUARD L.V. SIDE                               | S   H= ( cm ) a.f.f.    | H= ( c          | LIGHTING FIXTURE & SVITCHES  HERGENCY KIT INSIDE LIGHTING FIX. (IH) FOR 9-36V FL LAMPS |              |
|         | DESCRIPTION                            | SYMBOL   | DESCRIPTION                                                 | SYMBOL                  |                 | DESCRIPTION                                                                            | SYMBOL       |
|         |                                        |          |                                                             |                         |                 |                                                                                        |              |