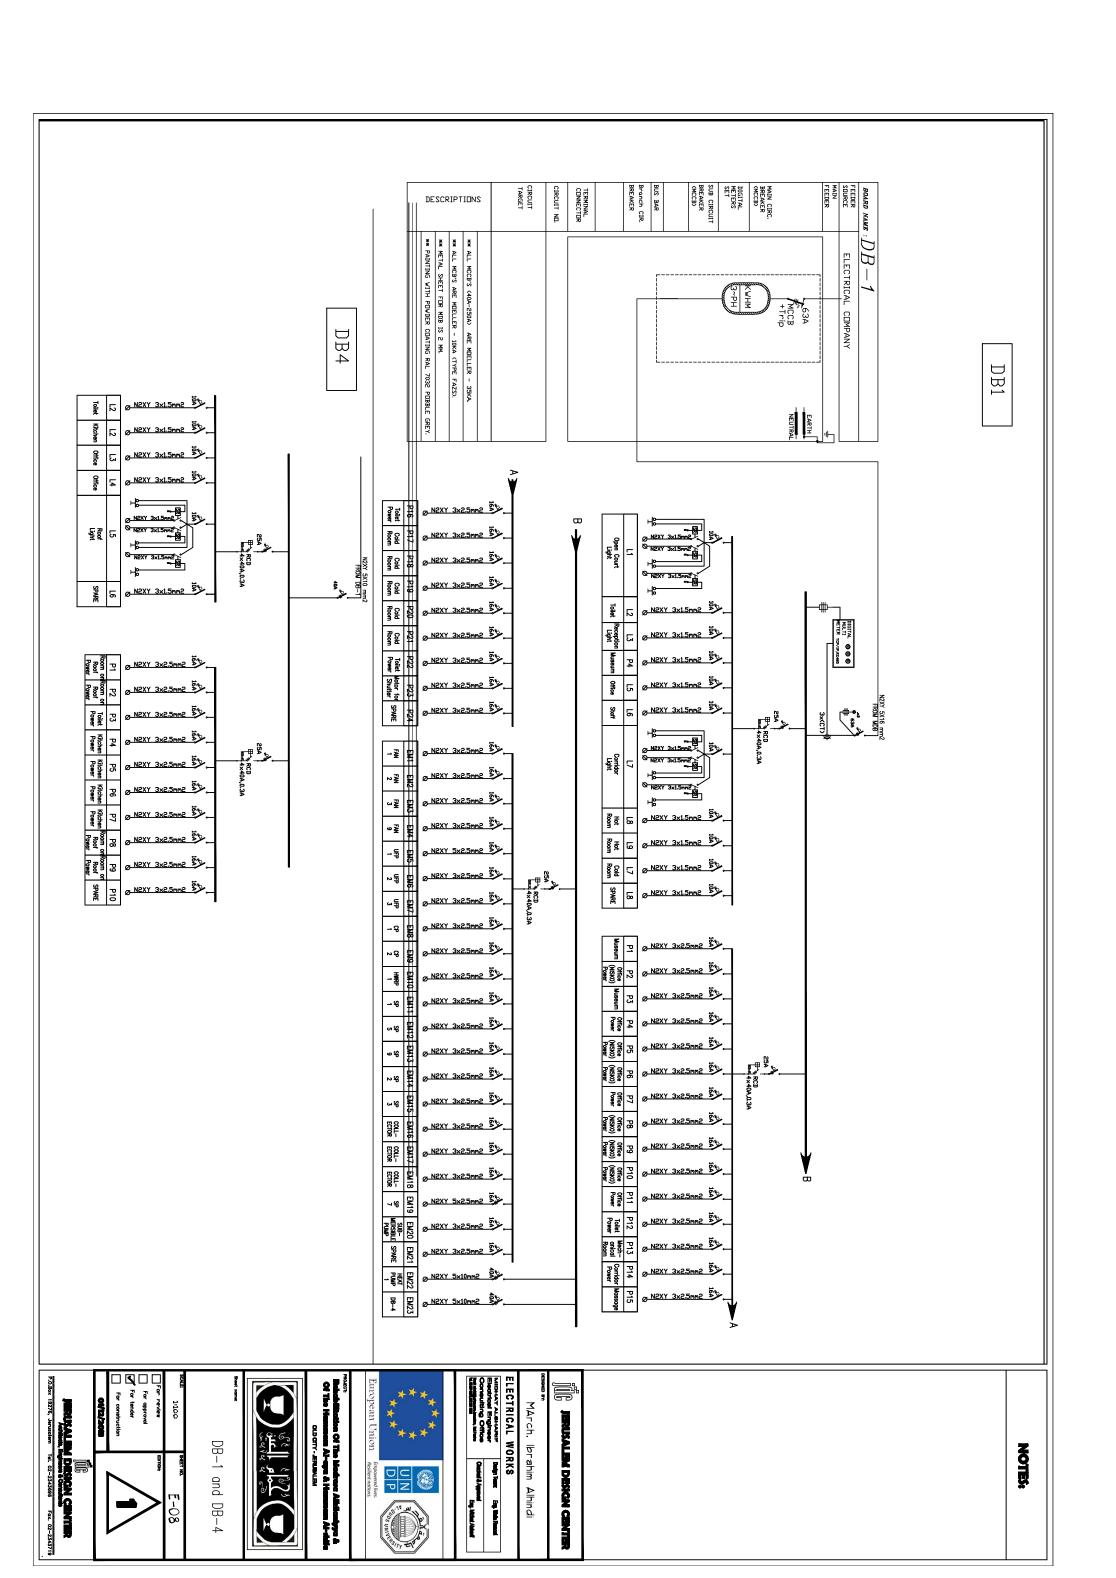

## **Drawings List**

| E-10 | E-09          | E-08          | E-07                             | E-06                         | E-05                                   | E-04                                     | E-03                                                                | E-02                                 | E-01                            | E-00                                      |
|------|---------------|---------------|----------------------------------|------------------------------|----------------------------------------|------------------------------------------|---------------------------------------------------------------------|--------------------------------------|---------------------------------|-------------------------------------------|
|      | DB-2 and DB-3 | DB-1 and DB-4 | Roof<br>Electromechanical System | Roof<br>Power and LV Systems | Roof<br>Lighting and Intrusion Systems | Ground Floor<br>Electromechanical System | Ground Floor<br>Fire Alarm, Intrusion System<br>and Speaker Systems | Ground Floor<br>Power and LV Systems | Ground Floor<br>Lighting System | Electrical Legend<br>and List Of Drawings |
|      |               |               |                                  |                              |                                        |                                          |                                                                     |                                      |                                 |                                           |