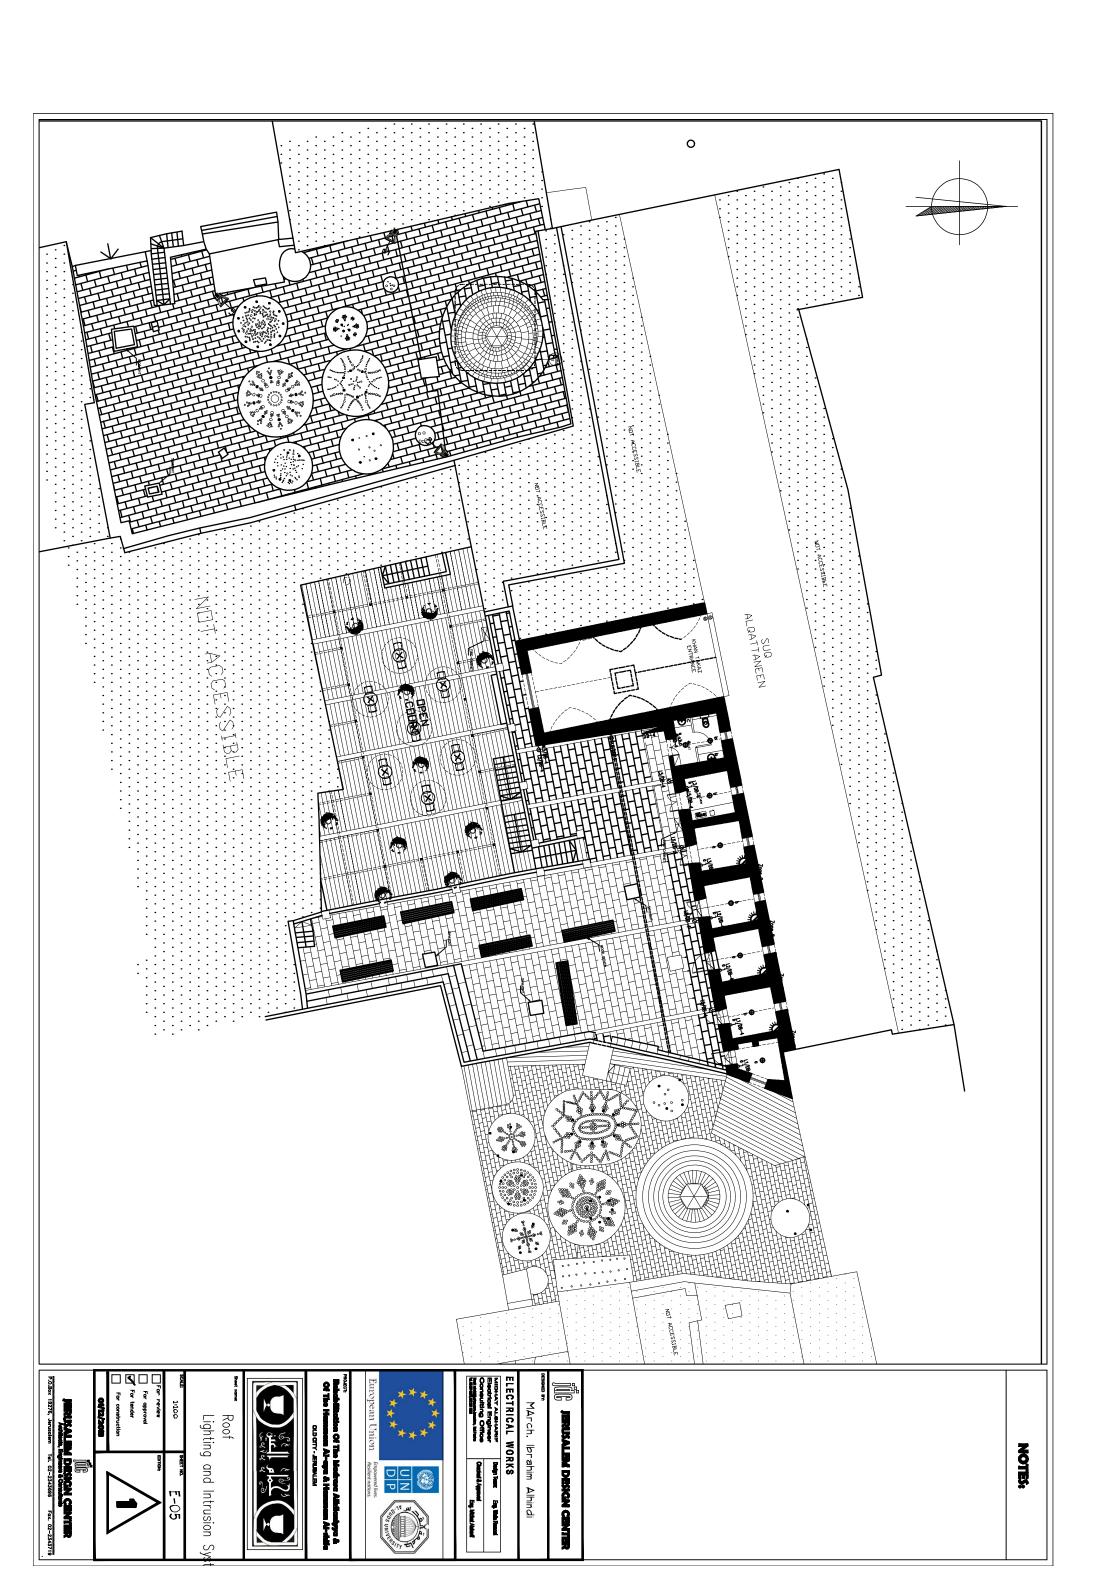

## **Drawings List**

| E-10 | E-09          | E-08          | E-07                             | E-06                         | E-05                                   | E-04                                     | E-03                                                                | E-02                                 | E-01                            | E-00                                      |
|------|---------------|---------------|----------------------------------|------------------------------|----------------------------------------|------------------------------------------|---------------------------------------------------------------------|--------------------------------------|---------------------------------|-------------------------------------------|
|      | DB-2 and DB-3 | DB-1 and DB-4 | Roof<br>Electromechanical System | Roof<br>Power and LV Systems | Roof<br>Lighting and Intrusion Systems | Ground Floor<br>Electromechanical System | Ground Floor<br>Fire Alarm, Intrusion System<br>and Speaker Systems | Ground Floor<br>Power and LV Systems | Ground Floor<br>Lighting System | Electrical Legend<br>and List Of Drawings |
|      |               |               |                                  |                              |                                        |                                          |                                                                     |                                      |                                 |                                           |

## **Electrical Legend**

NOTES:

|         |                                        |          | **All Conduits Used Shall be Tire rated Self Extinguishing  | TAII Conduits           | _               | 2                                                                                      | f            |
|---------|----------------------------------------|----------|-------------------------------------------------------------|-------------------------|-----------------|----------------------------------------------------------------------------------------|--------------|
|         |                                        |          | White 1ø16 CONDUIT                                          | Burglar Alarm           |                 | Nicco Office - Spower sock. 3/2_fmm2 2cmmpder OXIS 14-40 telephone OXF8                |              |
|         |                                        | ·        | Speakers White 1#16 CONDUIT 2x1 mm2 multicore speaker cable | Public Address Speakers |                 | DOUBLE POLE SWITCH                                                                     | 4            |
|         |                                        |          | Control White 1916 CONDUIT                                  | UAMERA, ACCESS          |                 | W D 16A 3 DIN SOCKET OUTLET WITH                                                       |              |
|         |                                        |          | Red 1ø16 CONDUIT 4x0.8 mm2 F                                | FRE                     |                 | 3 PHASE SOCKET INTERLOCKED                                                             | -Di#         |
|         |                                        |          | 1ø16 CONDUIT 3x1.5 mm2                                      | LIGHTING                |                 | 3 PHASE SOCKET                                                                         | ·D#          |
|         |                                        |          | 1ø16 CONDUIT 2 pair telephone cable                         | 150 TELEPHONE           | 15              | THERMOSTATE                                                                            | 4            |
|         |                                        |          | 3x2.5 mm2                                                   | 160 POWER               | 16              | EMERGENCY TRIP PUSH BUTTON                                                             | <b>®</b>     |
| 180     | BURGLER ALARM CONTROL PANEL            | BACP     | 1ø16 CONDUIT CAT6 SHEILDED CABLE                            | COMPUTER                | 7.              | SONCTION BOX                                                                           | ×            |
| 150     | KEYPAD                                 |          |                                                             | DESC.                   | 2 =             | = NOTON DOX                                                                            | ]            |
| Floor   | LEG PANIC BUTTON                       |          | CONDUIT COLORS & WIRING DETAILS                             |                         |                 | ווואבר וואסר (דו סבר) וסטראוטה, ואמני אי ווומה                                         | -<br>-<br>-  |
| 200     | VIBRATION DETECTOR                     | 8        |                                                             | 220                     |                 | THREE PHASE (ADOLE) ISOLATOR Pote As Indicated                                         | <b>1</b>     |
| 3       | TOTAL ICCI INVESTIGATION OF ICCIDA     | Ĺ        |                                                             | 220                     |                 | SINGLE PHASE (2POLE) ISOLATOR, Rate As Indicated                                       | ]<br>[2]     |
| 220     | NIA TECH IR/MICRIWAVE MOTION DETECTOR  | *        |                                                             | 180                     | 18              | 16A 3 PIN TRIPLE SOCKET OUTLET                                                         | • <b>⊅</b>   |
|         | INTRUSION SYSTEM                       |          |                                                             | 180                     | 18              | 16A 3 PIN TWIN SOCKET OUTLET / W.P.                                                    | -} <b>:</b>  |
|         | SUPERVISORY MAGNET                     | •        |                                                             | 180                     |                 | 16A 3 PIN SOCKET OUTLET CEILING MOUNTED                                                | H            |
|         | OPEN PUSH BUTTON                       | •        |                                                             | 180                     | 18              | 16A 3 PIN SOCKET OUTLET / W.P.                                                         | -K-          |
| Door    | MAGNETIC LOCK                          | -        |                                                             |                         |                 |                                                                                        | ,            |
|         | ELECTRICAL LOCK                        | -        |                                                             | ( cm ) a.f.f.           | H= ( cm         | POWER SOCKETS                                                                          |              |
| 150     | CARD READER                            | CR       |                                                             |                         |                 | DESCIVIT HOIN                                                                          | 0            |
| 180     | ACCESS CONTROL PANEL                   | ACP      |                                                             |                         |                 |                                                                                        | CAMBO        |
|         | ACCESS CONTROL JUNCTION BOX            |          |                                                             | 130                     | _               | TVD WAY SWITCH / W.P.                                                                  | <u>-</u>     |
|         | ACCESS CONTROL STSTEM                  | ı        | סטיייסטטרו וברנוושואר ווחואושרר                             | 130                     |                 | SINGLE POLE FOUR GANG SVITCH / W.P.                                                    | Om<br>Om     |
|         | ACCTOS CONTONI SYSTEM                  |          | _ [                                                         | 130                     |                 | SINGLE POLE THREE GANG SWITCH / W.P.                                                   | Om<br>⊕m     |
|         | CCTV CENTRAL MONITOR                   | CCTV     | FORFOOM FLECTRICAL MANHOLF                                  | 130 <i>ELE</i>          |                 | SINGLE POLE TWO GANG SWITCH / W.P.                                                     | O-11<br>● 11 |
|         | SPLIT SCREEN MONITOR                   |          | CHECK BOX                                                   | 130 [C:8]               |                 | SINGLE POLE ONE GANG SWITCH / V.P.                                                     | <b>1</b>     |
| ХJ      | FIXED OUTDOOR COLORED CAMERA DAY/NIGHT |          |                                                             | ]                       |                 | BELL                                                                                   | X            |
| x13     | DOME INDOOR COLORED CAMERA             | Þ        | TRANSFORMER                                                 | 8                       |                 | PUSH BUTTON                                                                            | •            |
|         | FIXED INDOOR COLORED CAMERA            | Ţ        | NDICATOR LAMPS WITH PUSH BUTTON                             | 130                     |                 | INTERMEDIATE SWITCH                                                                    | ♣            |
|         | INDOOR CAMERA: CEILING, MURAL          |          |                                                             |                         |                 | 2*13W PL GLOBE LIGHT (FOR STAIR & BATH)                                                | 0            |
|         | CCTV SYSTEM                            |          | CONTACTOR                                                   |                         |                 | Bell                                                                                   | <b>X</b>     |
| CEILING | VGA                                    |          | STEP RELAY                                                  | × SR                    |                 | Ix11W above mirror decorative with opal cover                                          |              |
| CEILING | PROJECTOR                              |          | HREE/SINGLE PHASE MCB                                       | ر<br>د الا              |                 | Lighting Columns                                                                       | <b>‰</b> [   |
|         |                                        | ) <      |                                                             |                         |                 | Artemis GLS 75w 230v E-27                                                              | XI.          |
|         | VGA VIERING VIDEL                      |          | THREE /SIG F PHASE FARTH   FACKAGE RE AY                    | <b>』</b><br>プ.          |                 | Wall Recessed 3 Watt Led                                                               |              |
| - 4     | DG SO LITTERIAG                        |          | THREE/SIGLE PHASE FUSE                                      |                         | Y LIGHTING FIX. | LED TYPE WITH STAIR SIGN AND ARROWS EMERGENCY LIGHTING FIX.                            |              |
|         | Witi-Foint                             |          | 4-POLE CHANGE OVER SWITCH MANUAL OR AUTO                    |                         | thorn EyeKon    | 1x26 watt PL wall mount opal, IP65 fixture as thorn EyeKon                             | <b>₽</b>     |
| ý,      |                                        | <b>3</b> | STAGEL - HUSE SALE                                          |                         |                 | SHUTTER MOTOR                                                                          | <b>3</b>     |
|         | INTERCOM                               |          | SINGLE PHASE KWHM                                           |                         |                 | UP-DOWN SWITCH FOR SHUTTERS                                                            |              |
|         | COMPUTER PATCH PANEL                   | СОМР     | THREE PHASE KWHM                                            |                         | IXTURE 3000K    | 2x18V PL DL, FAULSECEILING RECESSED LIGHTING FIXTURE 3000K                             | •            |
|         | LOW VOLTAGE BOX                        |          | GENERAL EX                                                  | GEN                     | RZB 64230       | Night Light 3 Watt LED with aluminum grill RZB                                         | w            |
| ×18     | DATA SOCKET OUTLET                     | O        |                                                             |                         |                 | 2*13W PL GLOBE LIGHT (FOR STAIR & BATH)                                                | 0            |
| x12     | T.V. SOCKET DUTLET                     | 8        | DISTRIBUTION BOARD                                          |                         | oven            | 12V 5 watt Cree LED spot lighting fixtures white oven painted aluminum                 | <b>(8)</b>   |
| ×12     | TELEPHONE SOCKET OUTLET                | E        | METAL ELECTRIC BOARD WITH LOW VOLTAGE SIDE                  |                         |                 | Celing suspended lighting point / Fixture                                              | <b>#</b>     |
|         | L.V. SDCKETS                           |          | MAIN ELECTRIC BUARD L.V. SIDE                               | S   H= ( cm ) a.f.f.    | H= ( c          | LIGHTING FIXTURE & SVITCHES  HERGENCY KIT INSIDE LIGHTING FIX. (IH) FOR 9-36V FL LAMPS |              |
|         | DESCRIPTION                            | SYMBOL   | DESCRIPTION                                                 | SYMBOL                  |                 | DESCRIPTION                                                                            | SYMBOL       |
|         |                                        |          |                                                             |                         |                 |                                                                                        |              |