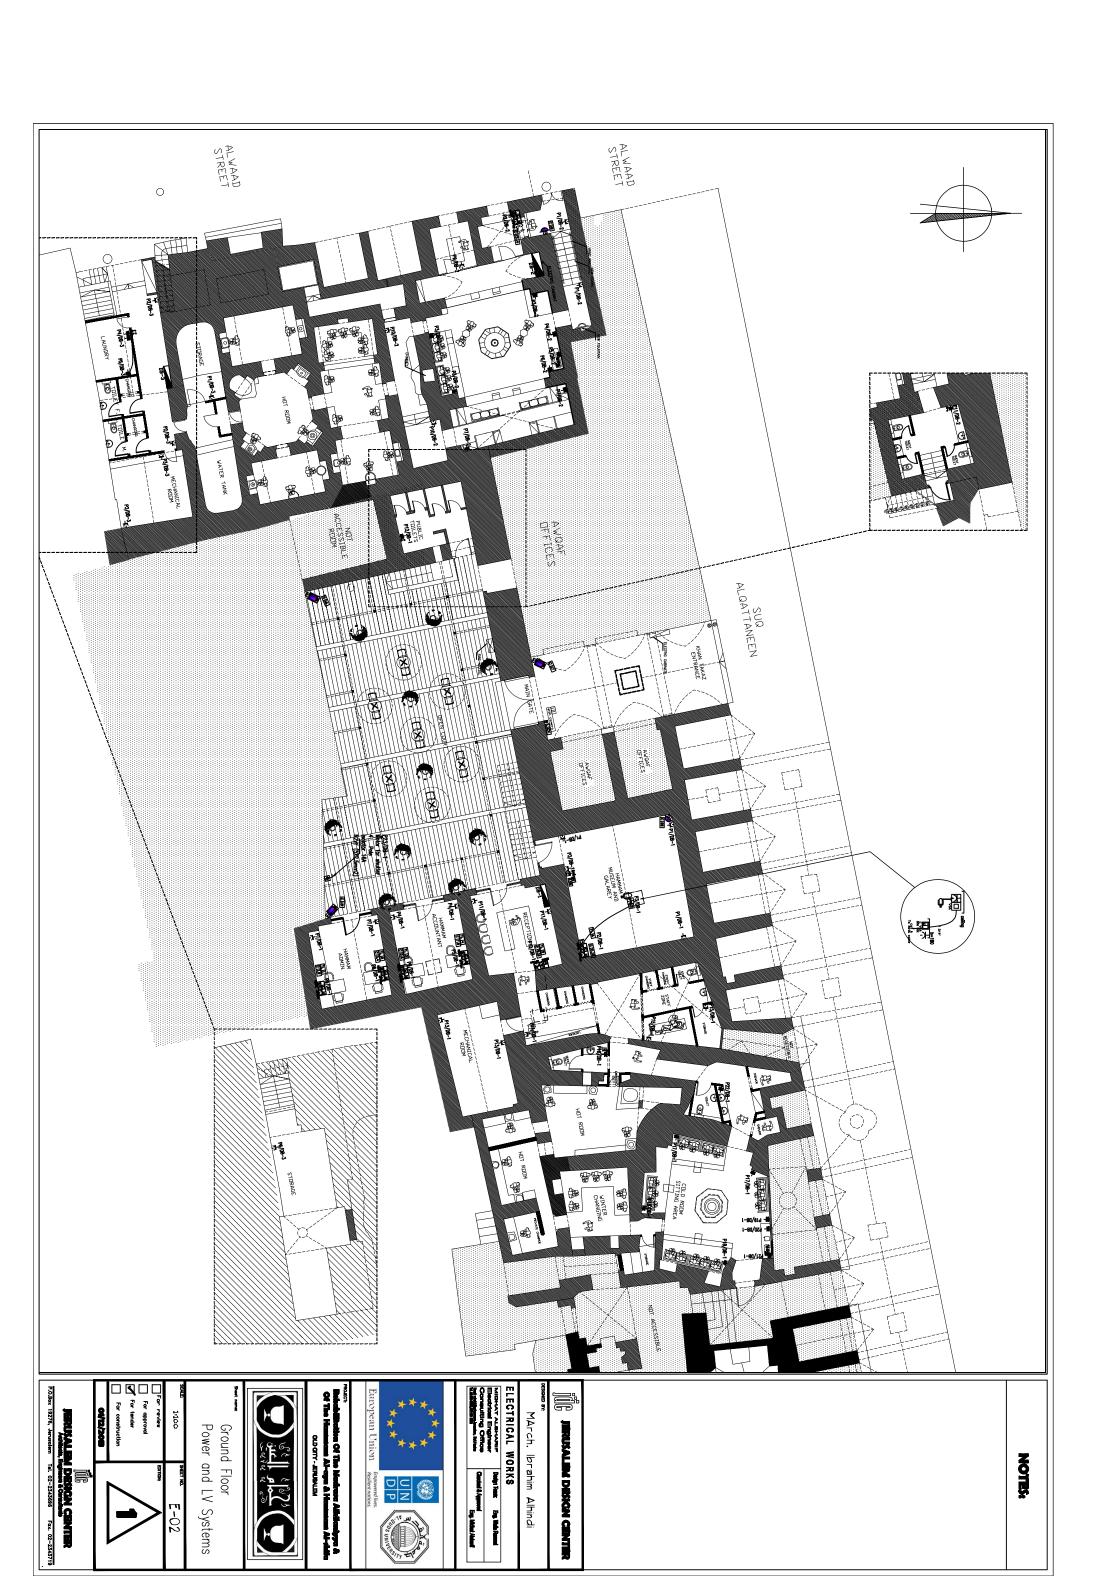

## **Drawings List**

| E-10 | E-09          | E-08          | E-07                             | E-06                         | E-05                                   | E-04                                     | E-03                                                                | E-02                                 | E-01                            | E-00                                      |
|------|---------------|---------------|----------------------------------|------------------------------|----------------------------------------|------------------------------------------|---------------------------------------------------------------------|--------------------------------------|---------------------------------|-------------------------------------------|
|      | DB-2 and DB-3 | DB-1 and DB-4 | Roof<br>Electromechanical System | Roof<br>Power and LV Systems | Roof<br>Lighting and Intrusion Systems | Ground Floor<br>Electromechanical System | Ground Floor<br>Fire Alarm, Intrusion System<br>and Speaker Systems | Ground Floor<br>Power and LV Systems | Ground Floor<br>Lighting System | Electrical Legend<br>and List Of Drawings |
|      |               |               |                                  |                              |                                        |                                          |                                                                     |                                      |                                 |                                           |