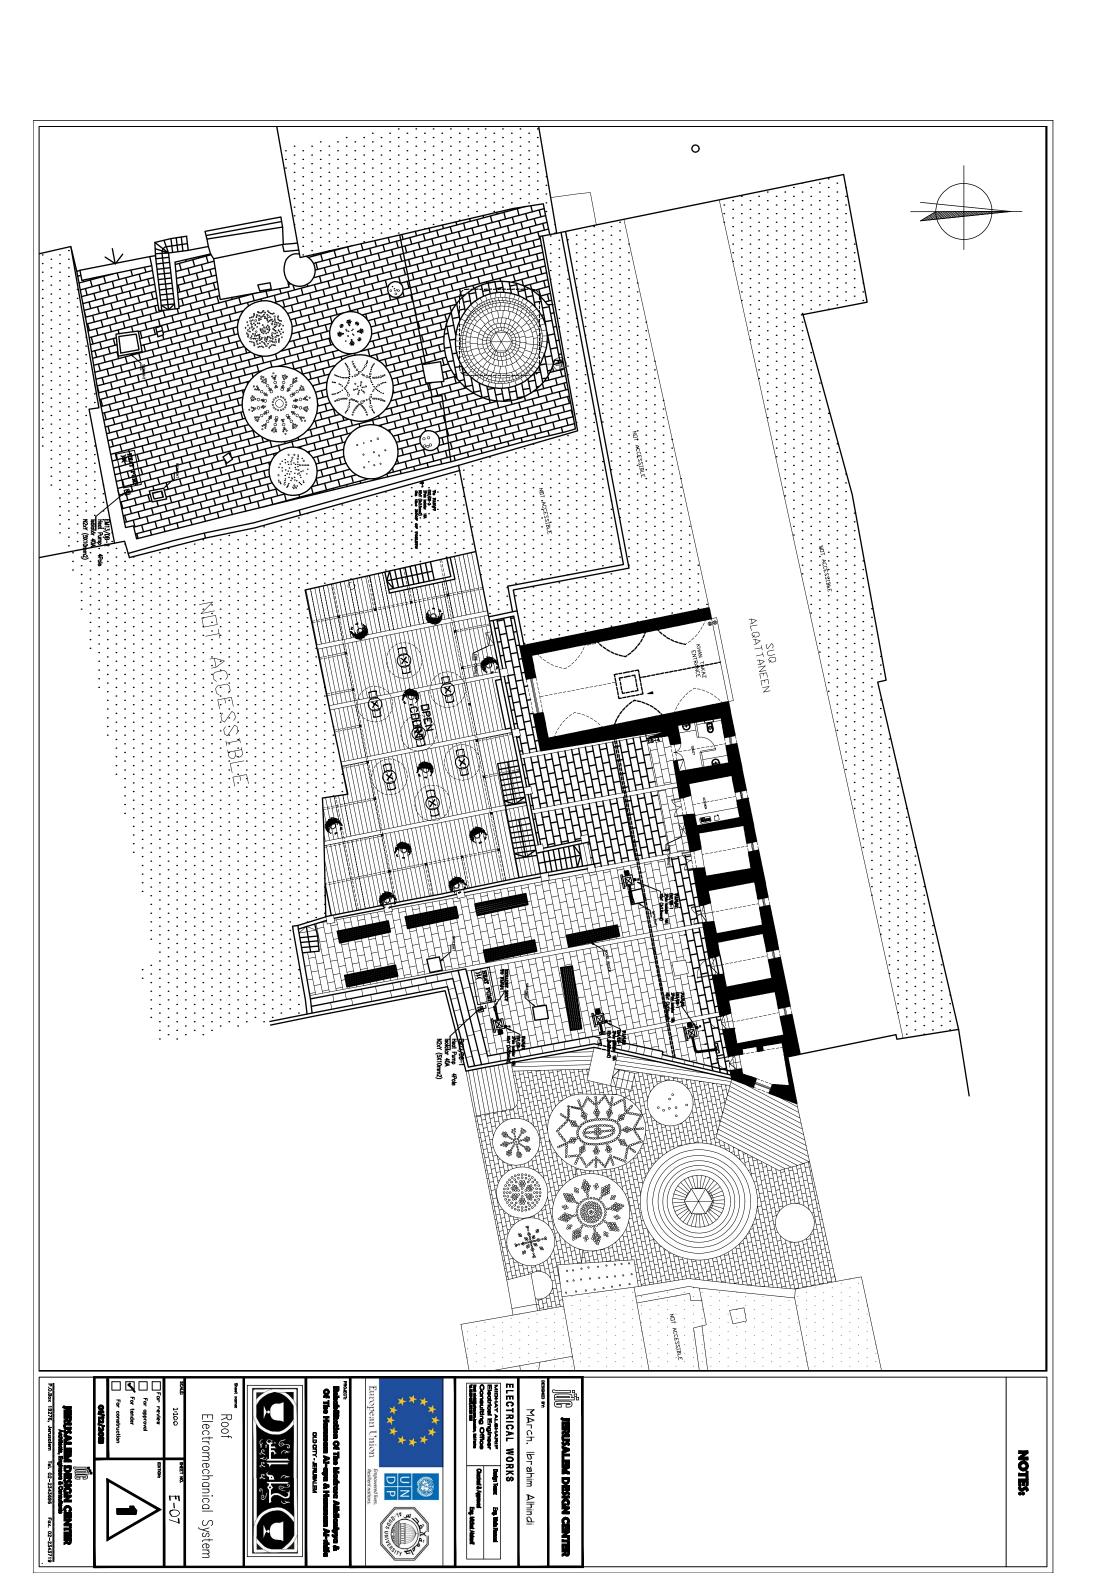

## **Drawings List**

| E-10 | E-09          | E-08          | E-07                             | E-06                         | E-05                                   | E-04                                     | E-03                                                                | E-02                                 | E-01                            | E-00                                      |
|------|---------------|---------------|----------------------------------|------------------------------|----------------------------------------|------------------------------------------|---------------------------------------------------------------------|--------------------------------------|---------------------------------|-------------------------------------------|
|      | DB-2 and DB-3 | DB-1 and DB-4 | Roof<br>Electromechanical System | Roof<br>Power and LV Systems | Roof<br>Lighting and Intrusion Systems | Ground Floor<br>Electromechanical System | Ground Floor<br>Fire Alarm, Intrusion System<br>and Speaker Systems | Ground Floor<br>Power and LV Systems | Ground Floor<br>Lighting System | Electrical Legend<br>and List Of Drawings |
|      |               |               |                                  |                              |                                        |                                          |                                                                     |                                      |                                 |                                           |

## **Electrical Legend**

NOTES:

|         |                                        |          | **All Conduits Used Shall be Tire rated Self Extinguishing  | TAII Conduits           | _               | 2                                                                                      | f            |
|---------|----------------------------------------|----------|-------------------------------------------------------------|-------------------------|-----------------|----------------------------------------------------------------------------------------|--------------|
|         |                                        |          | White 1ø16 CONDUIT                                          | Burglar Alarm           |                 | Nicco Office - Spower sock. 3/2_fmm2 2cmmpder OXIS 14-40 telephone OXF8                |              |
|         |                                        | ·        | Speakers White 1#16 CONDUIT 2x1 mm2 multicore speaker cable | Public Address Speakers |                 | DOUBLE POLE SWITCH                                                                     | 4            |
|         |                                        |          | Control White 1916 CONDUIT                                  | UAMERA, ACCESS          |                 | W D 16A 3 DIN SOCKET OUTLET WITH                                                       |              |
|         |                                        |          | Red 1ø16 CONDUIT 4x0.8 mm2 F                                | FRE                     |                 | 3 PHASE SOCKET INTERLOCKED                                                             | -Di#         |
|         |                                        |          | 1ø16 CONDUIT 3x1.5 mm2                                      | LIGHTING                |                 | 3 PHASE SOCKET                                                                         | ·D#          |
|         |                                        |          | 1ø16 CONDUIT 2 pair telephone cable                         | 150 TELEPHONE           | 15              | THERMOSTATE                                                                            | 4            |
|         |                                        |          | 3x2.5 mm2                                                   | 160 POWER               | 16              | EMERGENCY TRIP PUSH BUTTON                                                             | <b>®</b>     |
| 180     | BURGLER ALARM CONTROL PANEL            | BACP     | 1ø16 CONDUIT CAT6 SHEILDED CABLE                            | COMPUTER                | 7.              | SONCTION BOX                                                                           | ×            |
| 150     | KEYPAD                                 |          |                                                             | DESC.                   | 2 =             | = NOTON DOX                                                                            | ]            |
| Floor   | LEG PANIC BUTTON                       |          | CONDUIT COLORS & WIRING DETAILS                             |                         |                 | ווואבר וואסר (דו סבר) וסטראוטה, ואמני אי ווומה                                         | -<br>-<br>-  |
| 200     | VIBRATION DETECTOR                     | 8        |                                                             | 220                     |                 | THREE PHASE (ADOLE) ISOLATOR Pote As Indicated                                         | <b>1</b>     |
| 3       | TOTAL ICCI INVESTIGATION OF ICCIDA     | Ĺ        |                                                             | 220                     |                 | SINGLE PHASE (2POLE) ISOLATOR, Rate As Indicated                                       | ]<br>[2]     |
| 220     | NIA TECH IR/MICRIWAVE MOTION DETECTOR  | *        |                                                             | 180                     | 18              | 16A 3 PIN TRIPLE SOCKET OUTLET                                                         | • <b>⊅</b>   |
|         | INTRUSION SYSTEM                       |          |                                                             | 180                     | 18              | 16A 3 PIN TWIN SOCKET OUTLET / W.P.                                                    | -} <b>:</b>  |
|         | SUPERVISORY MAGNET                     | •        |                                                             | 180                     |                 | 16A 3 PIN SOCKET OUTLET CEILING MOUNTED                                                | H            |
|         | OPEN PUSH BUTTON                       | •        |                                                             | 180                     | 18              | 16A 3 PIN SOCKET OUTLET / W.P.                                                         | -K-          |
| Door    | MAGNETIC LOCK                          | -        |                                                             |                         |                 |                                                                                        | ,            |
|         | ELECTRICAL LOCK                        | -        |                                                             | ( cm ) a.f.f.           | H= ( cm         | POWER SOCKETS                                                                          |              |
| 150     | CARD READER                            | CR       |                                                             |                         |                 | DESCIVIT HOIN                                                                          | 0            |
| 180     | ACCESS CONTROL PANEL                   | ACP      |                                                             |                         |                 |                                                                                        | CAMBO        |
|         | ACCESS CONTROL JUNCTION BOX            |          |                                                             | 130                     | _               | TVD WAY SWITCH / W.P.                                                                  | <u>-</u>     |
|         | ACCESS CONTROL STSTEM                  | ı        | סטיייסטטרו וברנוושואר ווחואושרר                             | 130                     |                 | SINGLE POLE FOUR GANG SVITCH / W.P.                                                    | Om<br>Om     |
|         | ACCTOS CONTONI SYSTEM                  |          | _ [                                                         | 130                     |                 | SINGLE POLE THREE GANG SWITCH / W.P.                                                   | Om<br>⊕m     |
|         | CCTV CENTRAL MONITOR                   | CCTV     | FORFOOM FLECTRICAL MANHOLF                                  | 130 <i>ELE</i>          |                 | SINGLE POLE TWO GANG SWITCH / W.P.                                                     | O-11<br>● 11 |
|         | SPLIT SCREEN MONITOR                   |          | CHECK BOX                                                   | 130 [C:8]               |                 | SINGLE POLE ONE GANG SWITCH / V.P.                                                     | <b>1</b>     |
| ХJ      | FIXED OUTDOOR COLORED CAMERA DAY/NIGHT |          |                                                             | ]                       |                 | BELL                                                                                   | X            |
| x13     | DOME INDOOR COLORED CAMERA             | Þ        | TRANSFORMER                                                 | 8                       |                 | PUSH BUTTON                                                                            | •            |
|         | FIXED INDOOR COLORED CAMERA            | Ţ        | NDICATOR LAMPS WITH PUSH BUTTON                             | 130                     |                 | INTERMEDIATE SWITCH                                                                    | ♣            |
|         | INDOOR CAMERA: CEILING, MURAL          |          |                                                             |                         |                 | 2*13W PL GLOBE LIGHT (FOR STAIR & BATH)                                                | 0            |
|         | CCTV SYSTEM                            |          | CONTACTOR                                                   |                         |                 | Bell                                                                                   | <b>X</b>     |
| CEILING | VGA                                    |          | STEP RELAY                                                  | × SR                    |                 | Ix11W above mirror decorative with opal cover                                          |              |
| CEILING | PROJECTOR                              |          | HREE/SINGLE PHASE MCB                                       | ر<br>د الا              |                 | Lighting Columns                                                                       | <b>‰</b> [   |
|         |                                        | ) <      |                                                             |                         |                 | Artemis GLS 75w 230v E-27                                                              | XI.          |
|         | VGA VIERING VIDEL                      |          | THREE /SIG F PHASE FARTH   FACKAGE RE AY                    | <b>』</b><br>プ.          |                 | Wall Recessed 3 Watt Led                                                               |              |
| - 4     | DG SO LITTERIAG                        |          | THREE/SIGLE PHASE FUSE                                      |                         | Y LIGHTING FIX. | LED TYPE WITH STAIR SIGN AND ARROWS EMERGENCY LIGHTING FIX.                            |              |
|         | Witi-Foint                             |          | 4-POLE CHANGE OVER SWITCH MANUAL OR AUTO                    |                         | thorn EyeKon    | 1x26 watt PL wall mount opal, IP65 fixture as thorn EyeKon                             | <b>₽</b>     |
| ý,      |                                        | <b>3</b> | STAGEL - HUSE SALE                                          |                         |                 | SHUTTER MOTOR                                                                          | <b>3</b>     |
|         | INTERCOM                               |          | SINGLE PHASE KWHM                                           |                         |                 | UP-DOWN SWITCH FOR SHUTTERS                                                            |              |
|         | COMPUTER PATCH PANEL                   | СОМР     | THREE PHASE KWHM                                            |                         | IXTURE 3000K    | 2x18V PL DL, FAULSECEILING RECESSED LIGHTING FIXTURE 3000K                             | •            |
|         | LOW VOLTAGE BOX                        |          | GENERAL EX                                                  | GEN                     | RZB 64230       | Night Light 3 Watt LED with aluminum grill RZB                                         | w            |
| ×18     | DATA SOCKET OUTLET                     | O        |                                                             |                         |                 | 2*13W PL GLOBE LIGHT (FOR STAIR & BATH)                                                | 0            |
| x12     | T.V. SOCKET DUTLET                     | 8        | DISTRIBUTION BOARD                                          |                         | oven            | 12V 5 watt Cree LED spot lighting fixtures white oven painted aluminum                 | <b>(8)</b>   |
| ×12     | TELEPHONE SOCKET OUTLET                | E        | METAL ELECTRIC BOARD WITH LOW VOLTAGE SIDE                  |                         |                 | Celing suspended lighting point / Fixture                                              | <b>#</b>     |
|         | L.V. SDCKETS                           |          | MAIN ELECTRIC BUARD L.V. SIDE                               | S   H= ( cm ) a.f.f.    | H= ( c          | LIGHTING FIXTURE & SVITCHES  HERGENCY KIT INSIDE LIGHTING FIX. (IH) FOR 9-36V FL LAMPS |              |
|         | DESCRIPTION                            | SYMBOL   | DESCRIPTION                                                 | SYMBOL                  |                 | DESCRIPTION                                                                            | SYMBOL       |
|         |                                        |          |                                                             |                         |                 |                                                                                        |              |