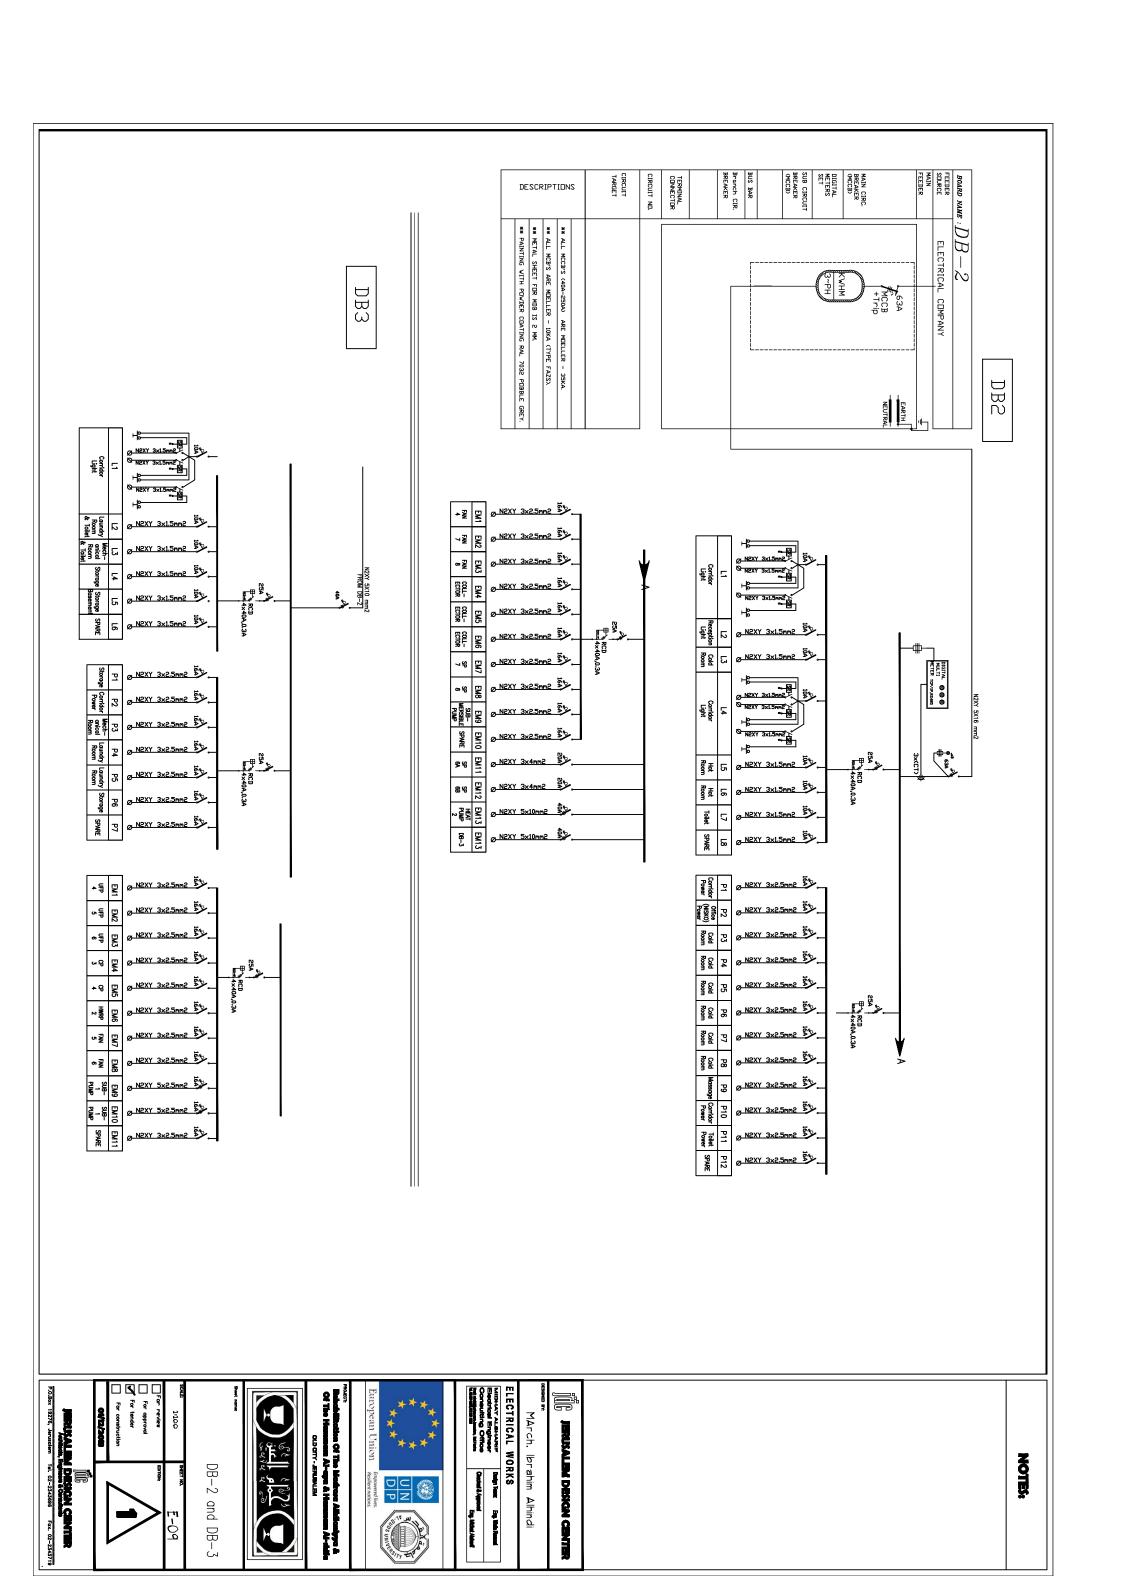

## **Drawings List**

| E-10 | E-09          | E-08          | E-07                             | E-06                         | E-05                                   | E-04                                     | E-03                                                                | E-02                                 | E-01                            | E-00                                      |
|------|---------------|---------------|----------------------------------|------------------------------|----------------------------------------|------------------------------------------|---------------------------------------------------------------------|--------------------------------------|---------------------------------|-------------------------------------------|
|      | DB-2 and DB-3 | DB-1 and DB-4 | Roof<br>Electromechanical System | Roof<br>Power and LV Systems | Roof<br>Lighting and Intrusion Systems | Ground Floor<br>Electromechanical System | Ground Floor<br>Fire Alarm, Intrusion System<br>and Speaker Systems | Ground Floor<br>Power and LV Systems | Ground Floor<br>Lighting System | Electrical Legend<br>and List Of Drawings |
|      |               |               |                                  |                              |                                        |                                          |                                                                     |                                      |                                 |                                           |