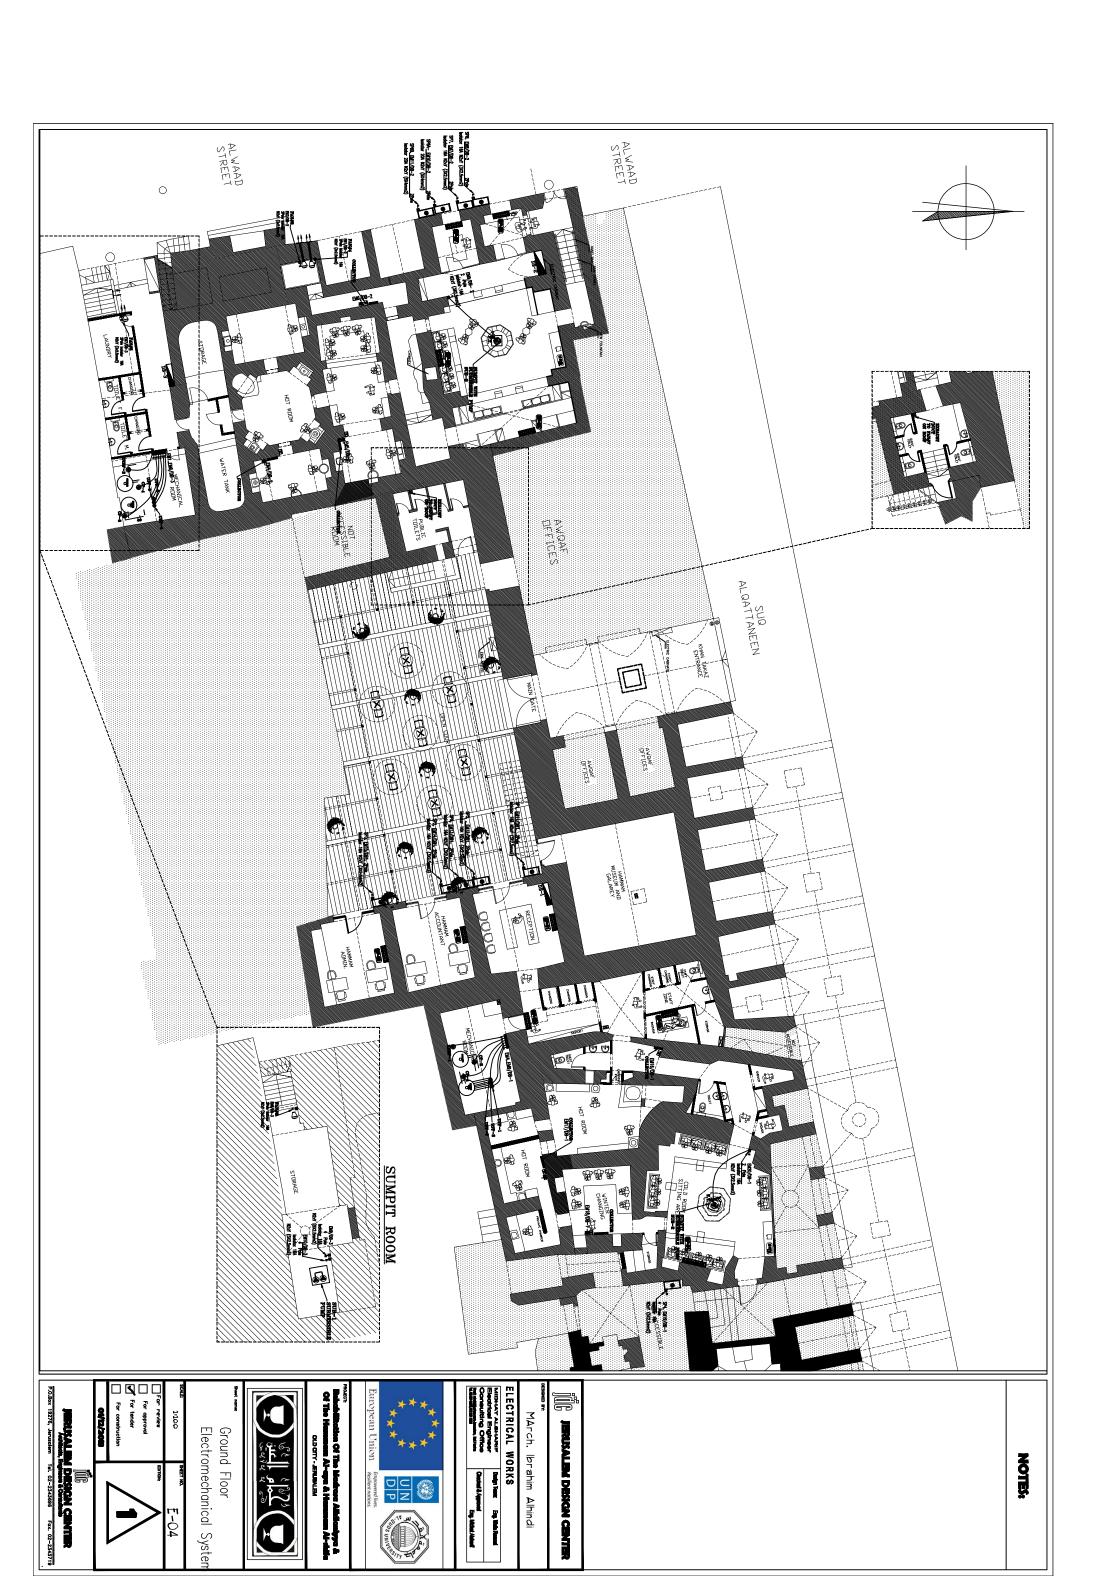

## **Drawings List**

| E-10 | E-09          | E-08          | E-07                             | E-06                         | E-05                                   | E-04                                     | E-03                                                                | E-02                                 | E-01                            | E-00                                      |
|------|---------------|---------------|----------------------------------|------------------------------|----------------------------------------|------------------------------------------|---------------------------------------------------------------------|--------------------------------------|---------------------------------|-------------------------------------------|
|      | DB-2 and DB-3 | DB-1 and DB-4 | Roof<br>Electromechanical System | Roof<br>Power and LV Systems | Roof<br>Lighting and Intrusion Systems | Ground Floor<br>Electromechanical System | Ground Floor<br>Fire Alarm, Intrusion System<br>and Speaker Systems | Ground Floor<br>Power and LV Systems | Ground Floor<br>Lighting System | Electrical Legend<br>and List Of Drawings |
|      |               |               |                                  |                              |                                        |                                          |                                                                     |                                      |                                 |                                           |

## **Electrical Legend**

NOTES:

|         |                                        |          | **All Conduits Used Shall be Tire rated Self Extinguishing  | TAII Conduits           | _               | 2                                                                                      | f            |
|---------|----------------------------------------|----------|-------------------------------------------------------------|-------------------------|-----------------|----------------------------------------------------------------------------------------|--------------|
|         |                                        |          | White 1ø16 CONDUIT                                          | Burglar Alarm           |                 | Nicco Office - Spower sock. 3/2_fmm2 2cmmpder OXIS 14-40 telephone OXF8                |              |
|         |                                        | ·        | Speakers White 1#16 CONDUIT 2x1 mm2 multicore speaker cable | Public Address Speakers |                 | DOUBLE POLE SWITCH                                                                     | 4            |
|         |                                        |          | Control White 1916 CONDUIT                                  | UAMERA, ACCESS          |                 | W D 16A 3 DIN SOCKET OUTLET WITH                                                       |              |
|         |                                        |          | Red 1ø16 CONDUIT 4x0.8 mm2 F                                | FRE                     |                 | 3 PHASE SOCKET INTERLOCKED                                                             | -Di#         |
|         |                                        |          | 1ø16 CONDUIT 3x1.5 mm2                                      | LIGHTING                |                 | 3 PHASE SOCKET                                                                         | ·D#          |
|         |                                        |          | 1ø16 CONDUIT 2 pair telephone cable                         | 150 TELEPHONE           | 15              | THERMOSTATE                                                                            | 4            |
|         |                                        |          | 3x2.5 mm2                                                   | 160 POWER               | 16              | EMERGENCY TRIP PUSH BUTTON                                                             | <b>®</b>     |
| 180     | BURGLER ALARM CONTROL PANEL            | BACP     | 1ø16 CONDUIT CAT6 SHEILDED CABLE                            | COMPUTER                | 7.              | SONCTION BOX                                                                           | ×            |
| 150     | KEYPAD                                 |          |                                                             | DESC.                   | 2 =             | = NOTON DOX                                                                            | ]            |
| Floor   | LEG PANIC BUTTON                       |          | CONDUIT COLORS & WIRING DETAILS                             |                         |                 | ווואבר וואסר (דו סבר) וסטראוטה, ואמני אי ווומה                                         | -<br>-<br>-  |
| 200     | VIBRATION DETECTOR                     | 8        |                                                             | 220                     |                 | THREE PHASE (ADOLE) ISOLATOR Pote As Indicated                                         | <b>1</b>     |
| 3       | TOTAL ICCI INVESTIGATION OF ICCIDA     | Ĺ        |                                                             | 220                     |                 | SINGLE PHASE (2POLE) ISOLATOR, Rate As Indicated                                       | ]<br>[2]     |
| 220     | NIA TECH IR/MICRIWAVE MOTION DETECTOR  | *        |                                                             | 180                     | 18              | 16A 3 PIN TRIPLE SOCKET OUTLET                                                         | • <b>⊅</b>   |
|         | INTRUSION SYSTEM                       |          |                                                             | 180                     | 18              | 16A 3 PIN TWIN SOCKET OUTLET / W.P.                                                    | -} <b>:</b>  |
|         | SUPERVISORY MAGNET                     | •        |                                                             | 180                     |                 | 16A 3 PIN SOCKET OUTLET CEILING MOUNTED                                                | H            |
|         | OPEN PUSH BUTTON                       | •        |                                                             | 180                     | 18              | 16A 3 PIN SOCKET OUTLET / W.P.                                                         | -K-          |
| Door    | MAGNETIC LOCK                          | -        |                                                             |                         |                 |                                                                                        | ,            |
|         | ELECTRICAL LOCK                        | -        |                                                             | ( cm ) a.f.f.           | H= ( cm         | POWER SOCKETS                                                                          |              |
| 150     | CARD READER                            | CR       |                                                             |                         |                 | DESCIVIT HOIN                                                                          | 0            |
| 180     | ACCESS CONTROL PANEL                   | ACP      |                                                             |                         |                 |                                                                                        | CAMBO        |
|         | ACCESS CONTROL JUNCTION BOX            |          |                                                             | 130                     | _               | TVD WAY SWITCH / W.P.                                                                  | <u>-</u>     |
|         | ACCESS CONTROL STSTEM                  | ı        | סטיייסטטרו וברנוושואר ווחואושרר                             | 130                     |                 | SINGLE POLE FOUR GANG SVITCH / W.P.                                                    | Om<br>Om     |
|         | ACCTOS CONTONI SYSTEM                  |          | _ [                                                         | 130                     |                 | SINGLE POLE THREE GANG SWITCH / W.P.                                                   | Om<br>⊕m     |
|         | CCTV CENTRAL MONITOR                   | CCTV     | FORFOOM FLECTRICAL MANHOLF                                  | 130 <i>ELE</i>          |                 | SINGLE POLE TWO GANG SWITCH / W.P.                                                     | O-11<br>● 11 |
|         | SPLIT SCREEN MONITOR                   |          | CHECK BOX                                                   | 130 [C:8]               |                 | SINGLE POLE ONE GANG SWITCH / V.P.                                                     | <b>1</b>     |
| ХJ      | FIXED OUTDOOR COLORED CAMERA DAY/NIGHT |          |                                                             | ]                       |                 | BELL                                                                                   | X            |
| x13     | DOME INDOOR COLORED CAMERA             | Þ        | TRANSFORMER                                                 | 8                       |                 | PUSH BUTTON                                                                            | •            |
|         | FIXED INDOOR COLORED CAMERA            | Ţ        | NDICATOR LAMPS WITH PUSH BUTTON                             | 130                     |                 | INTERMEDIATE SWITCH                                                                    | ♣            |
|         | INDOOR CAMERA: CEILING, MURAL          |          |                                                             |                         |                 | 2*13W PL GLOBE LIGHT (FOR STAIR & BATH)                                                | 0            |
|         | CCTV SYSTEM                            |          | CONTACTOR                                                   |                         |                 | Bell                                                                                   | <b>X</b>     |
| CEILING | VGA                                    |          | STEP RELAY                                                  | × SR                    |                 | Ix11W above mirror decorative with opal cover                                          |              |
| CEILING | PROJECTOR                              |          | HREE/SINGLE PHASE MCB                                       | ر<br>د الا              |                 | Lighting Columns                                                                       | <b>‰</b> [   |
|         |                                        | ) <      |                                                             |                         |                 | Artemis GLS 75w 230v E-27                                                              | XI.          |
|         | VGA VIERING VIDEL                      |          | THREE /SIG F PHASE FARTH   FACKAGE RE AY                    | <b>』</b><br>プ.          |                 | Wall Recessed 3 Watt Led                                                               |              |
| - 4     | DG SO LITTERIAG                        |          | THREE/SIGLE PHASE FUSE                                      |                         | Y LIGHTING FIX. | LED TYPE WITH STAIR SIGN AND ARROWS EMERGENCY LIGHTING FIX.                            |              |
|         | Witi-Foint                             |          | 4-POLE CHANGE OVER SWITCH MANUAL OR AUTO                    |                         | thorn EyeKon    | 1x26 watt PL wall mount opal, IP65 fixture as thorn EyeKon                             | <b>₽</b>     |
| ý,      |                                        | <b>3</b> | STAGEL - HUSE SALE                                          |                         |                 | SHUTTER MOTOR                                                                          | <b>3</b>     |
|         | INTERCOM                               |          | SINGLE PHASE KWHM                                           |                         |                 | UP-DOWN SWITCH FOR SHUTTERS                                                            |              |
|         | COMPUTER PATCH PANEL                   | СОМР     | THREE PHASE KWHM                                            |                         | IXTURE 3000K    | 2x18V PL DL, FAULSECEILING RECESSED LIGHTING FIXTURE 3000K                             | •            |
|         | LOW VOLTAGE BOX                        |          | GENERAL EX                                                  | GEN                     | RZB 64230       | Night Light 3 Watt LED with aluminum grill RZB                                         | w            |
| ×18     | DATA SOCKET OUTLET                     | O        |                                                             |                         |                 | 2*13W PL GLOBE LIGHT (FOR STAIR & BATH)                                                | 0            |
| x12     | T.V. SOCKET DUTLET                     | 8        | DISTRIBUTION BOARD                                          |                         | oven            | 12V 5 watt Cree LED spot lighting fixtures white oven painted aluminum                 | <b>(8)</b>   |
| ×12     | TELEPHONE SOCKET OUTLET                | E        | METAL ELECTRIC BOARD WITH LOW VOLTAGE SIDE                  |                         |                 | Celing suspended lighting point / Fixture                                              | <b>#</b>     |
|         | L.V. SDCKETS                           |          | MAIN ELECTRIC BUARD L.V. SIDE                               | S   H= ( cm ) a.f.f.    | H= ( c          | LIGHTING FIXTURE & SVITCHES  HERGENCY KIT INSIDE LIGHTING FIX. (IH) FOR 9-36V FL LAMPS |              |
|         | DESCRIPTION                            | SYMBOL   | DESCRIPTION                                                 | SYMBOL                  |                 | DESCRIPTION                                                                            | SYMBOL       |
|         |                                        |          |                                                             |                         |                 |                                                                                        |              |