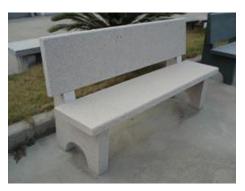

#### Hardscape:

-32 concrete benches (1.5m each) figure 1

Figure 1 concrete bench 1.5m