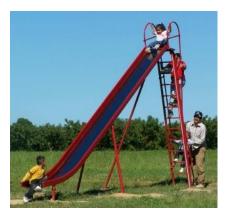

# Children Playground equipment:

- -4 slides. Figure 6
- -4 seesaw. Figure 7
- -1 climbing box. Figure 8
- -2 swings. Figure 9
- -2 circulars. Figure 10
- -2 whirly bird. Figure 11

Figure 6 slide

Figure 9 swing