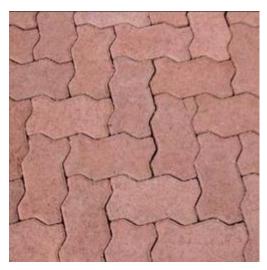

# -Interlocking tiles (color: brick) figure 2

Figure 2 interlocking tiles, color: brick.