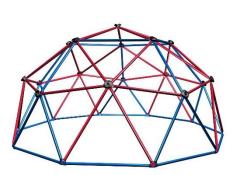

# Children Playground equipment:

- -4 slides. Figure 6
- -4 seesaw. Figure 7
- -1 climbing box. Figure 8
- -2 swings. Figure 9
- -2 circulars. Figure 10
- -2 whirly bird. Figure 11

Figure 6 slide

Figure 9 swing