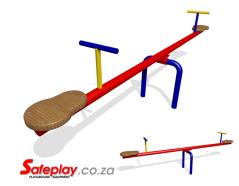

# Children Playground equipment:

- -4 slides. Figure 6
- -4 seesaw. Figure 7
- -1 climbing box. Figure 8
- -2 swings. Figure 9
- -2 circulars. Figure 10
- -2 whirly bird. Figure 11

Figure 6 slide

Figure 9 swing

Figure 7 seesaw

Figure 10 circulars

Figure 8 climbing box

Figure 11 whirly bird