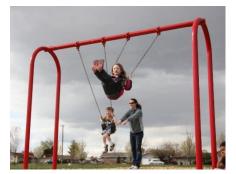

# Children Playground equipment:

- -4 slides. Figure 6
- -4 seesaw. Figure 7
- -1 climbing box. Figure 8
- -2 swings. Figure 9
- -2 circulars. Figure 10
- -2 whirly bird. Figure 11

Figure 6 slide

Figure 9 swing