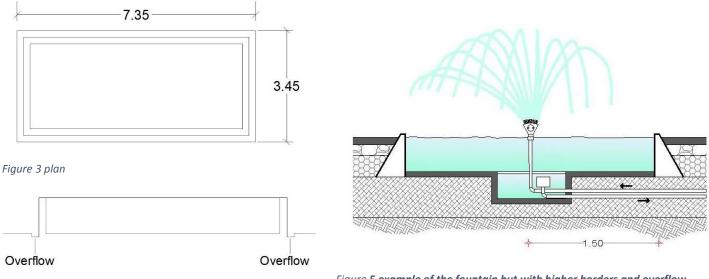

### -Fountain: 7.35x3.45x1.00 m figure 3, 4

Al-minieh municipality

Garden Project

Figure **4 section** 

Figure 5 example of the fountain but with higher borders and overflow