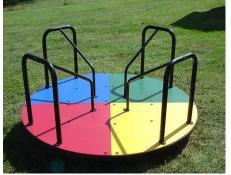

# Children Playground equipment:

- -4 slides. Figure 6
- -4 seesaw. Figure 7
- -1 climbing box. Figure 8
- -2 swings. Figure 9
- -2 circulars. Figure 10
- -2 whirly bird. Figure 11

Figure 6 slide

Figure 9 swing

Figure 7 seesaw

Figure 10 circulars

Figure 8 climbing box

Figure 11 whirly bird