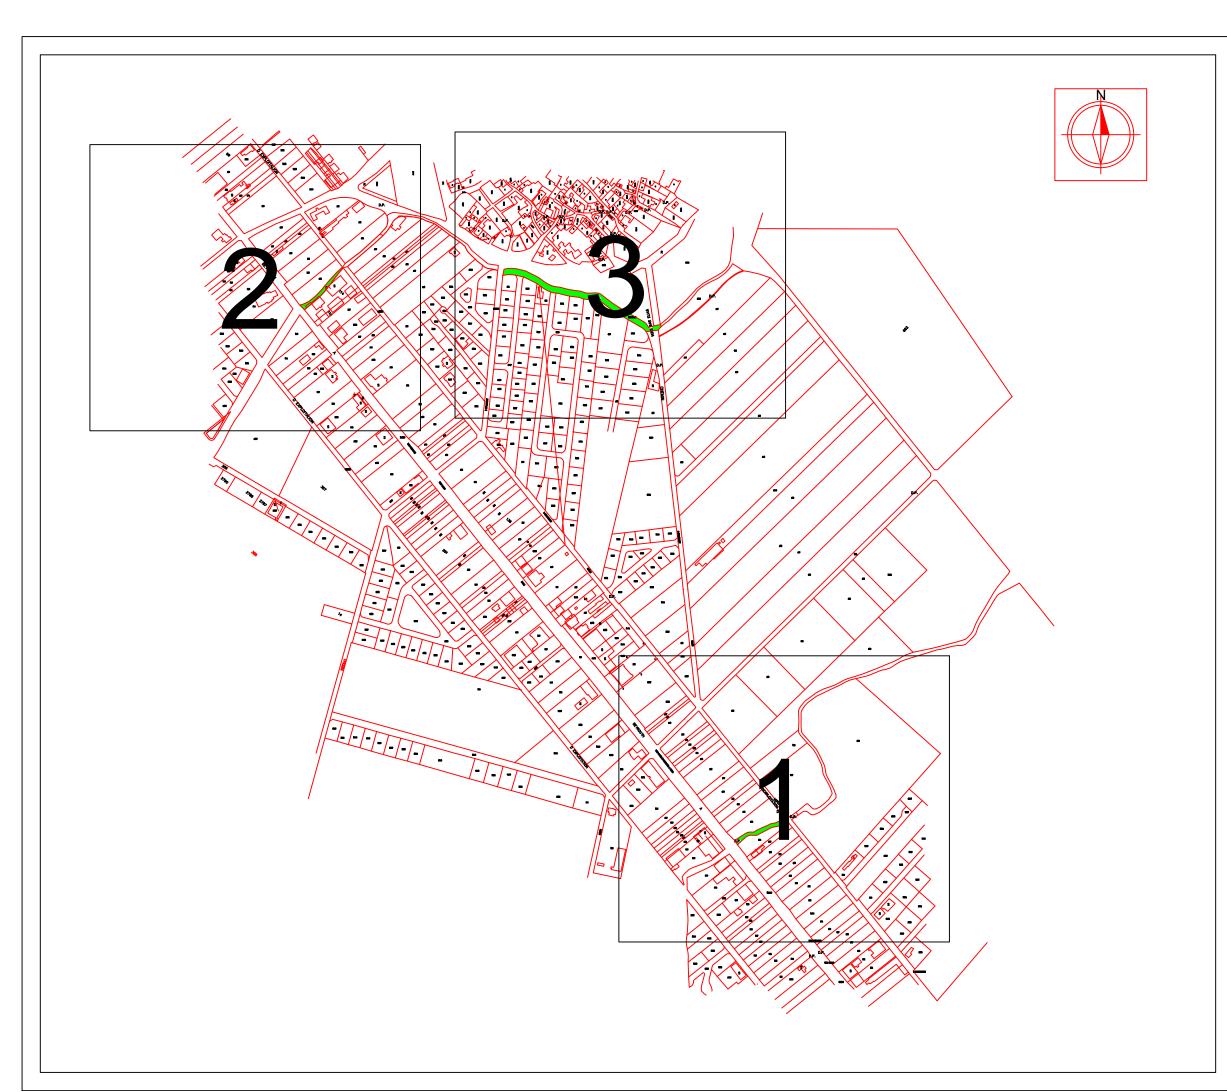

# Key Plan

| REV | BY | APP | DESCRIPTION | DATE |
|-----|----|-----|-------------|------|

Sheet Title

RETAINING WALLS BAR ELIAS RIVER KEY PLAN

Sheet nbr.

T - C - G - 001 - R00

Phase Discipline Floor Area Drawing Number Revision