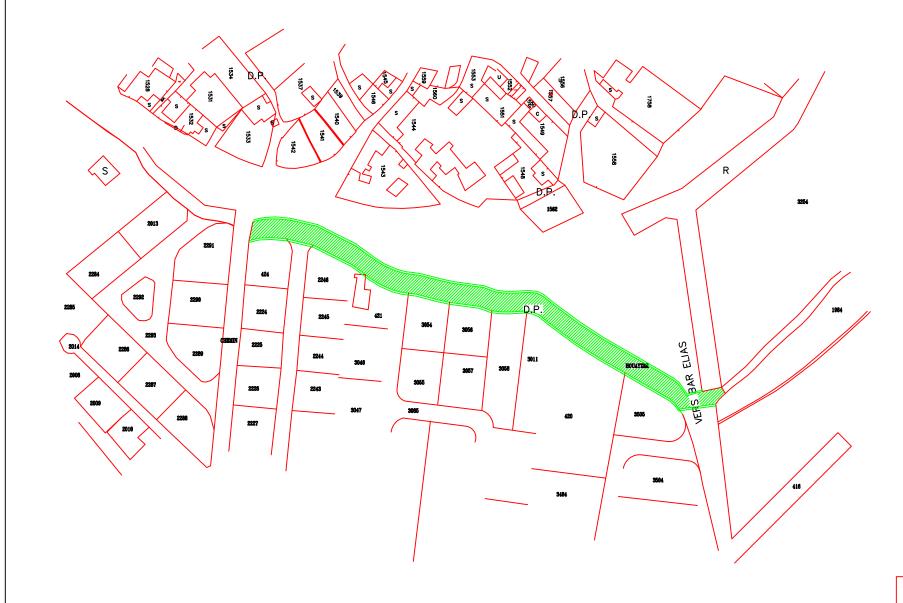

## LEGEND:

PLOT LIMIT

WALLS

### PROJECT:

MITIGATING FLOODING RISKS IN BAR ELIAS (PHASE 2)

PLOT NO.: BLOCK:

**Sheet Title** 

**RETAINING WALLS** BAR ELIAS RIVER LAYOUT 3/3

Sheet nbr.

- 004 - R00

Phase Discipline Floor Area Drawing Number Revision