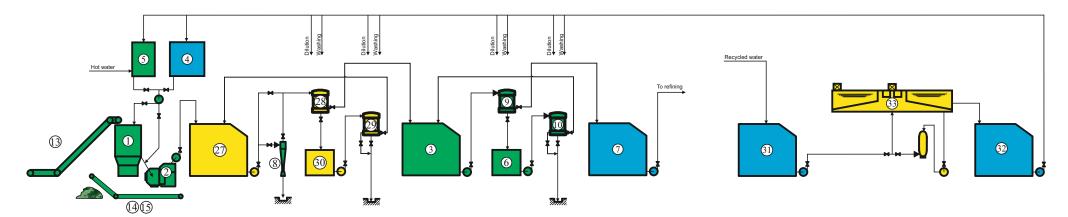

- Existing equipment
- Equipment mounted on the first stage of the project
- Equipment planned for installation on the second stage of the project

- 13 Plate conveyor for furnish
- 1 High density pulper
- 2 Dumping screen (secondary pulper)
- 14, 15 Reject conveyor
- 27 Receiving chest
- 8 High density cleaner
- 28 1<sup>st</sup> stage of coarse screening
- 29 2<sup>st</sup> stage of coarse screening
- 30 Reject chest

- 3 Intermediate chest
- 9 1st stage of fine screening
- 10 2nd stage of fine screening
- 7 Receiving chest
- 5 Hot water tank
- 4 Cold water tank
- 31 Recycled water chest
- 33 Floatation cell
- 32 Clarified water chest