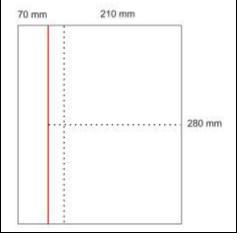

| As per the table below           |  |  |
|    |                                                                                                                                                                          |                                  |  |  |

## Loose leaf - Option I

• Size: (70 mm x 280 mm) + (210 mm x 280 mm)

## Format:

• Open view: 280 x 280 mm;

- Closed view: 210 x 280 mm:
  - o first part 70 mm x 280 mm;
  - o second part 210 mm x 280 mm.

One perforated tear seam (1 coupon)



## Loose leaf - Option II

• Size: (70 mm x 280 mm) + (210 mm x 280 mm)

## Format:

- Open view 280 mm x 280 mm;
- Closed view 210 mm x 280mm;
  - o first part 70 mm x 280 mm;
  - o second part 210 mm x 280 mm.

Two perforated tear seams (2 coupons)



# FORM FOR SUBMITTING SUPPLIER'S QUOTATION<sup>4</sup> (This Form must be submitted only using the Supplier's Official Letterhead/Stationery<sup>5</sup>)

We, the undersigned, hereby accept in full the UNDP General Terms and Conditions, and hereby offer to supply the items listed below in conformity with the specification and requirements of UNDP as per RFQ Reference No. RFQ/006/16 "Printing of the monthly "Economic Review" magazine".

## Offer to Supply Goods Compliant with Technical Specifications and Requirements

| Nº | Number of pages                                       | Numbe<br>r of<br>copies | Price per copy (CIP for foreign companies EXW for local companies) |                      | Total price<br>(CIP for foreign companies<br>EXW for local companies) |                      |