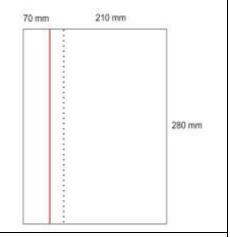

|                                  |  |  |
| 2  | Color: 4+4  Punch: as indicated by dashed lines in the table below                                                                                                       | As per the table below           |  |  |
|    |                                                                                                                                                                          |                                  |  |  |

## Loose leaf - Option I

• Size: (70 mm x 280 mm) + (210 mm x 280 mm)

## Format:

• Open view: 280 x 280 mm;

- Closed view: 210 x 280 mm:
  - o first part 70 mm x 280 mm;
  - o second part 210 mm x 280 mm.

One perforated tear seam (1 coupon)



## Loose leaf - Option II

• Size: (70 mm x 280 mm) + (210 mm x 280 mm)

## Format:

- Open view 280 mm x 280 mm;
- Closed view 210 mm x 280mm;
  - o first part 70 mm x 280 mm;
  - o second part 210 mm x 280 mm.

Two perforated tear seams (2 coupons)



# FORM FOR SUBMITTING SUPPLIER'S QUOTATION<sup>4</sup> (This Form must be submitted only using the Supplier's Official Letterhead/Stationery<sup>5</sup>)

We, the undersigned, hereby accept in full the UNDP General Terms and Conditions, and hereby offer to supply the items listed below in conformity with the specification and requirements of UNDP as per RFQ Reference No. RFQ/006/16 "Printing of the monthly "Economic Review" magazine".

## Offer to Supply Goods Compliant with Technical Specifications and Requirements

| Nº | Number of page