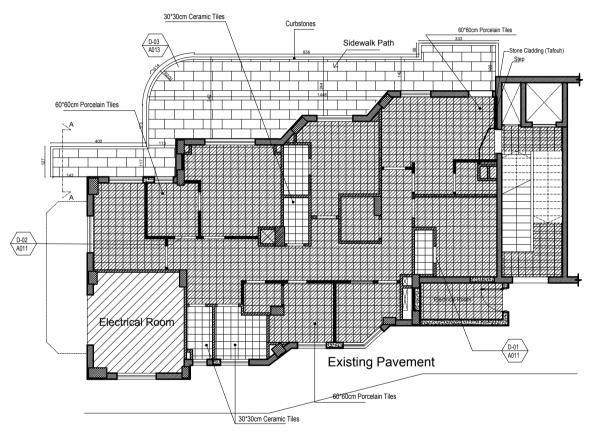

### Notes - All Dimensions are in cm. Existing Walls Hollow Blocks Gypsum Walls Concrete Stone Reinforced Concrete Terrazo Tiles Ceramic Tiles revision details date of revision PROJECT NAME Family and Juvenile protection unit (FJPU) Ramallah PRODUCED BY: DESIGNED BY: Form Architects and Engineers

Tiling Plan Ground Floor

Sep.,2015 1-100