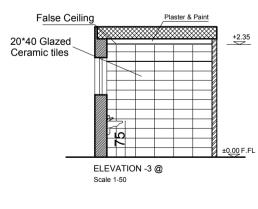

#### Notes - All Dimensions are in cm. Existing Walls Hollow Blocks Gypsum Walls Concrete Stone Reinforced Concrete False Ceiling date of revision PROJECT NAME Family and Juvenile protection unit (FJPU) Ramallah PRODUCED BY: DESIGNED BY: Form Architects and Engineers Tiling Details

Ground Floor

1-20

Sep.,2015

| N    | Otos  |  |
|------|-------|--|
| - 17 | lotes |  |

- All Dimensions are in cm.

| date of revision | initials | revision details |
|------------------|----------|------------------|
|                  |          |                  |
|                  |          |                  |
|                  |          |                  |
|                  |          |                  |
|                  |          |                  |
|                  |          |                  |
|                  |          |                  |
|                  |          |                  |
|                  |          |                  |
|                  |          |                  |
|                  |          |                  |