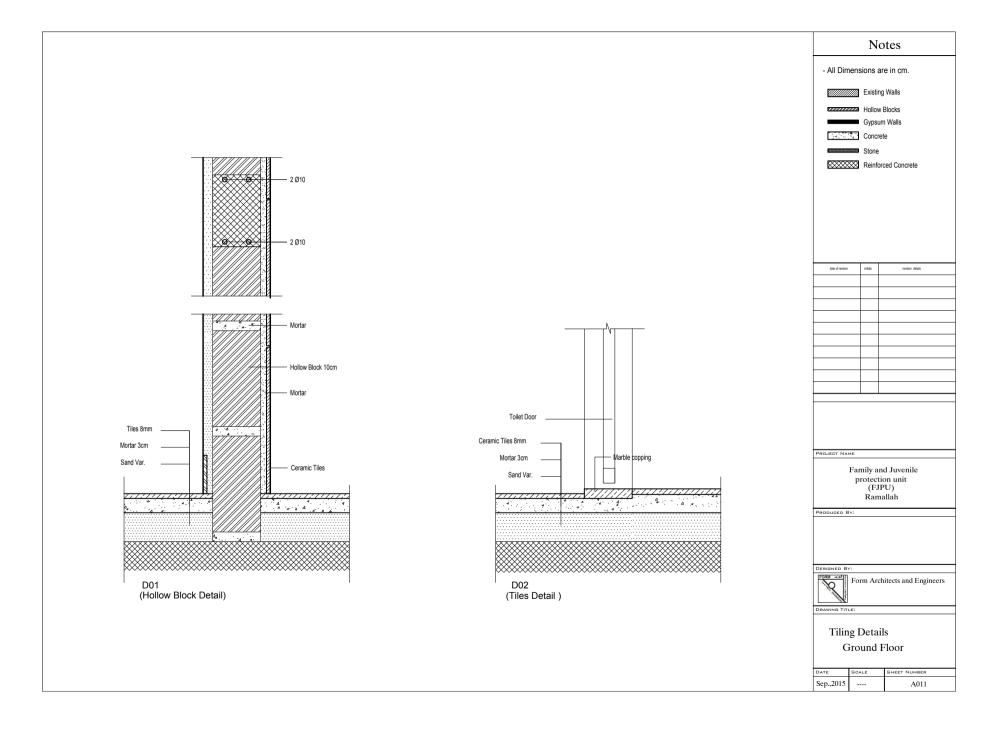

#### Notes - All Dimensions are in cm. Existing Walls Hollow Blocks Gypsum Walls Concrete Stone Reinforced Concrete False Ceiling date of revision PROJECT NAME Family and Juvenile protection unit (FJPU) Ramallah PRODUCED BY: DESIGNED BY: Form Architects and Engineers Tiling Details

Ground Floor

1-20

Sep.,2015

| N    | Otos  |  |
|------|-------|--|
| - 17 | lotes |  |

- All Dimensions are in cm.

| date of revision | initials | revision details |
|------------------|----------|------------------|
|                  |          |                  |
|                  |          |                  |
|                  |          |                  |
|                  |          |                  |
|                  |          |                  |
|                  |          |                  |
|                  |          |                  |
|                  |          |                  |
|                  |          |                  |
|                  |          |                  |
|                  |          |                  |