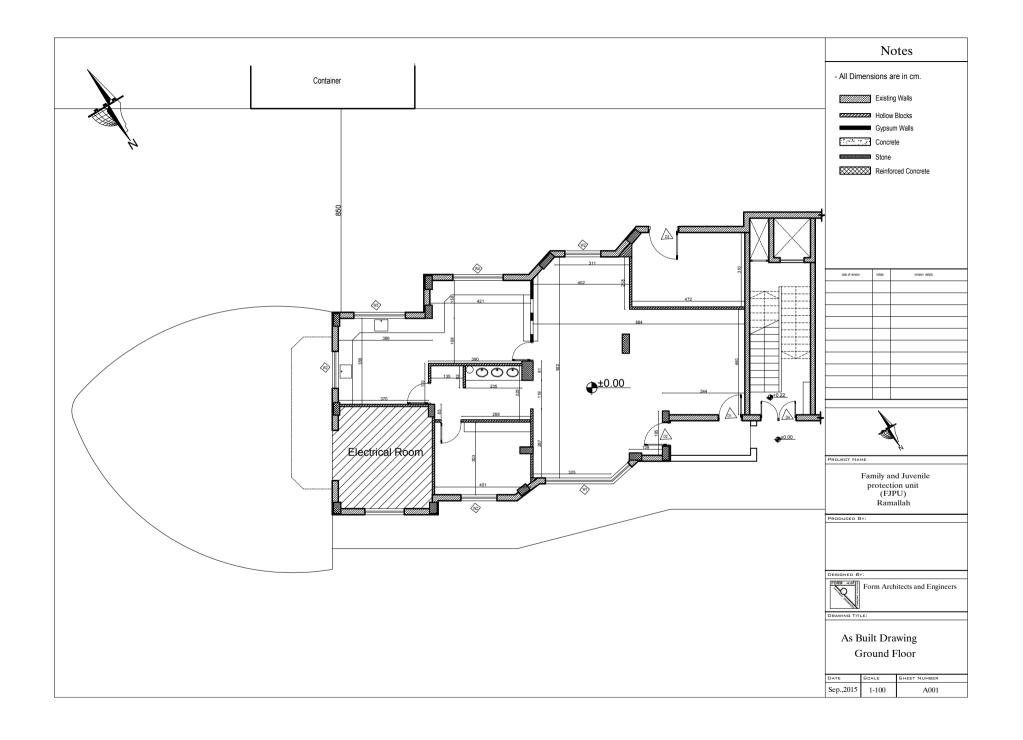

# Notes - All Dimensions are in cm. Existing Walls Hollow Blocks Gypsum Walls Concrete Stone Reinforced Concrete revision details date of revision PROJECT NAME

Family and Juvenile protection unit (FJPU) Ramallah

PRODUCED BY:

DESIGNED BY:

Form Architects and Engineers

Alteration Plan Ground Floor

| DATE      | SCALE | SHEET NUMBER |
|-----------|-------|--------------|
| Sep.,2015 | 1-100 | A003         |