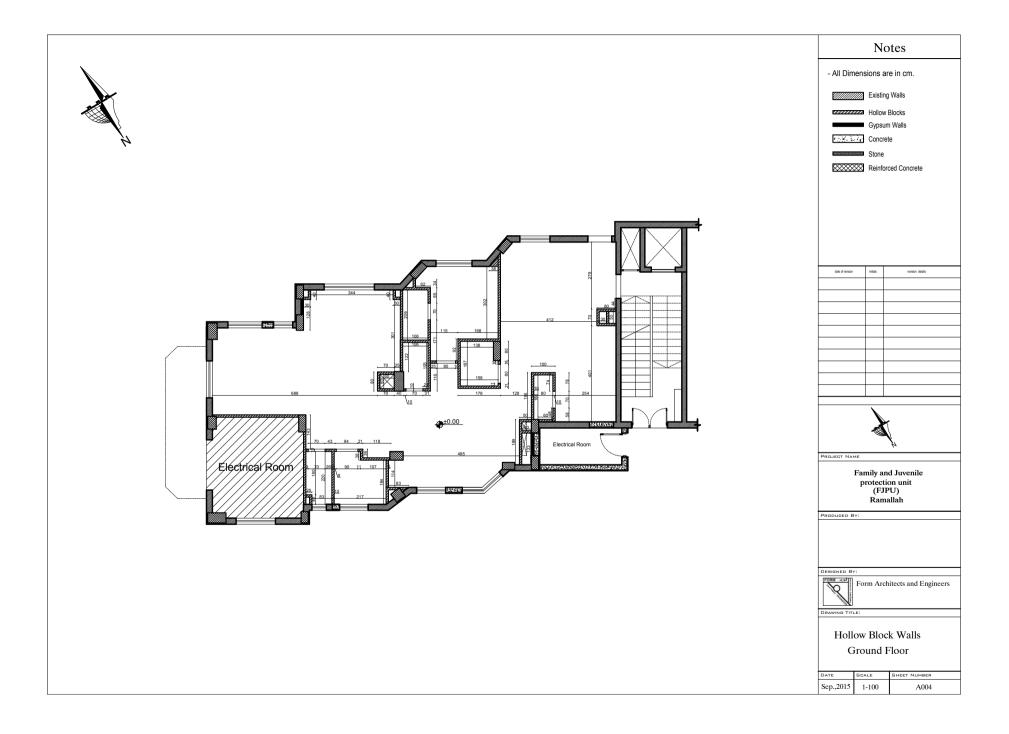

# Notes - All Dimensions are in cm. Existing Walls Hollow Blocks Gypsum Walls Concrete Stone Reinforced Concrete revision details date of revision PROJECT NAME

Family and Juvenile protection unit (FJPU) Ramallah

PRODUCED BY:

DESIGNED BY:

Form Architects and Engineers

Alteration Plan Ground Floor

| DATE      | SCALE | SHEET NUMBER |
|-----------|-------|--------------|
| Sep.,2015 | 1-100 | A003         |