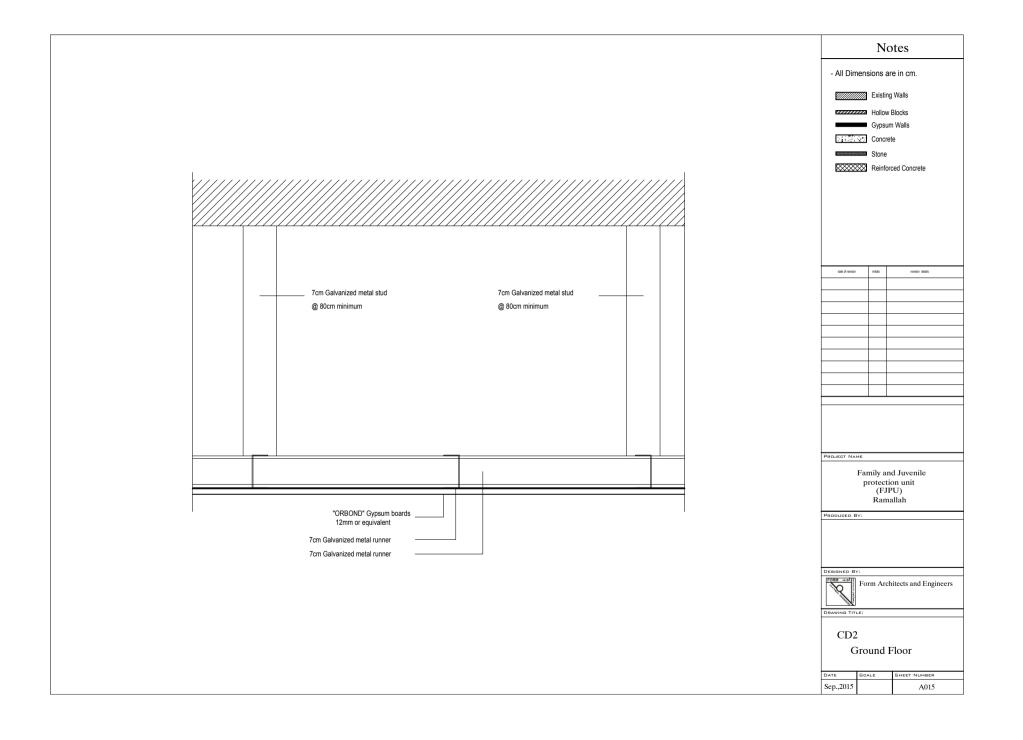

# Notes - All Dimensions are in cm. Existing Walls Hollow Blocks Gypsum Walls Concrete Stone Reinforced Concrete revision details date of revision PROJECT NAME

Family and Juvenile protection unit (FJPU) Ramallah