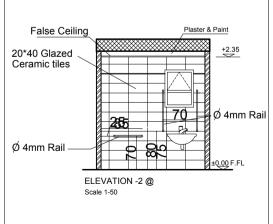

#### Notes - All Dimensions are in cm. Existing Walls Hollow Blocks Gypsum Walls Concrete Stone Reinforced Concrete False Ceiling date of revision PROJECT NAME Family and Juvenile protection unit (FJPU) Ramallah PRODUCED BY: DESIGNED BY: Form Architects and Engineers Tiling Details

Ground Floor

1-20

Sep.,2015

| N    | Otos  |  |
|------|-------|--|
| - 17 | lotes |  |

- All Dimensions are in cm.

| date of revision | initials | revision details |
|------------------|----------|------------------|
|                  |          |                  |
|                  |          |                  |
|                  |          |                  |
|                  |          |                  |
|                  |          |                  |
|                  |          |                  |
|                  |          |                  |
|                  |          |                  |
|                  |          |                  |
|                  |          |                  |
|                  |          |                  |