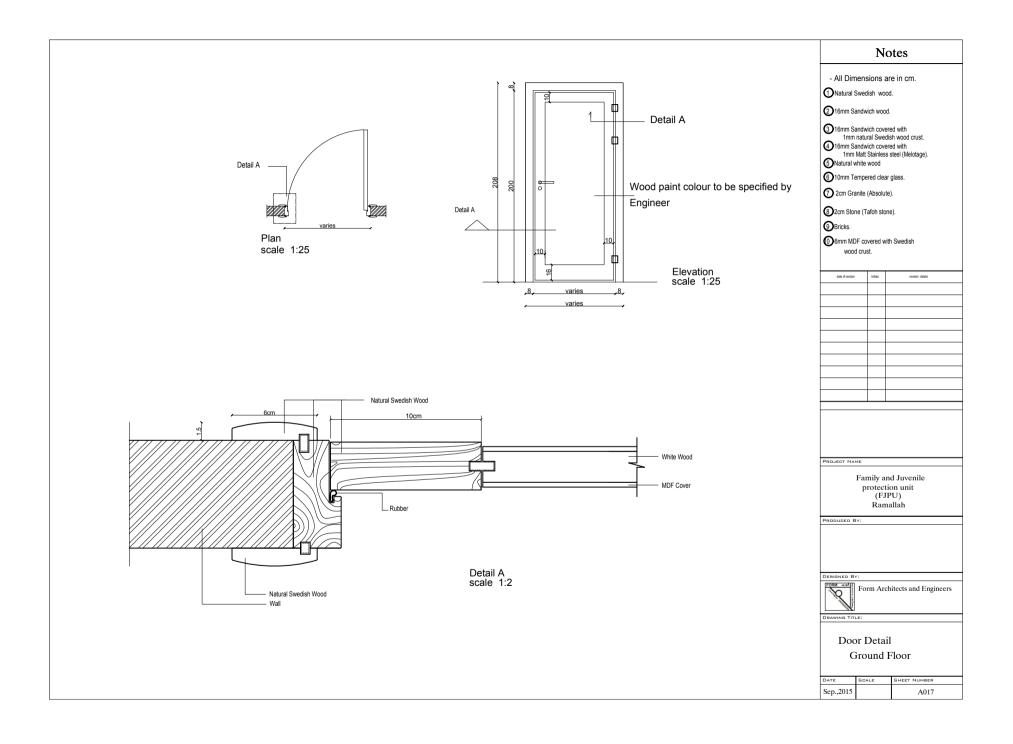

es - All Dimensions are in cm. Existing Walls Hollow Blocks Gypsum Walls Concrete Stone Reinforced Concrete date of revision revision details PROJECT NAME Family and Juvenile protection unit (FJPU) Ramallah PRODUCED BY:

PESIGNED BY:

Form Architects and Engineers

DRAWING TITL

Furniture Layout Ground Floor

| DATE      | SCALE | SHEET NUMBER |
|-----------|-------|--------------|
| Sep.,2015 | 1-100 | A009         |







#### Section A-A (Sidewalk Detail)

Scale 1:20



#### Notes - All Dimensions are in cm. Existing Walls Hollow Blocks Gypsum Walls Concrete Stone Reinforced Concrete False Ceiling date of revision PROJECT NAME Family and Juvenile protection unit (FJPU) Ramallah PRODUCED BY: DESIGNED BY: Form Architects and Engineers Tiling Details

Ground Floor

1-20

Sep.,2015

















| N    | Otos  |  |
|------|-------|--|
| - 17 | lotes |  |

- All Dimensions are in cm.

| date of revision | initials | revision details |
|------------------|----------|------------------|
|                  |          |                  |
|                  |          |                  |
|                  |          |                  |
|                  |          |                  |
|                  |          |                  |
|                  |          |                  |
|                  |          |                  |
|                  |          |                  |
|                  |          |                  |
|                  |          |                  |
|                  |          |                  |







Family and Juvenile
Family and