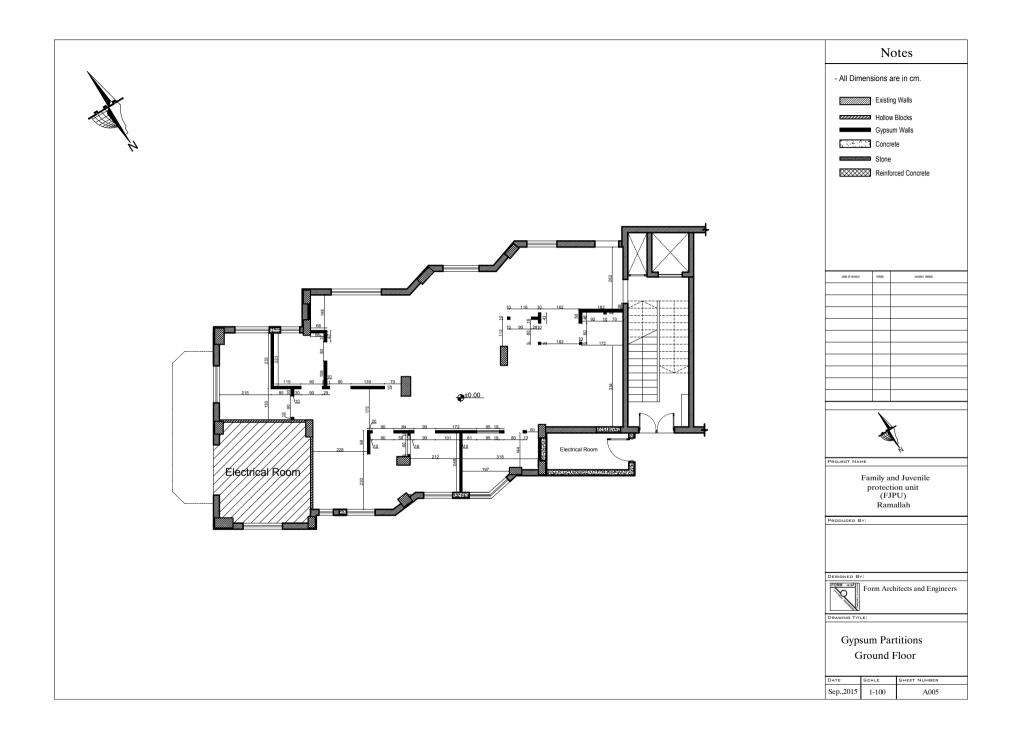

# Notes - All Dimensions are in cm. Existing Walls Hollow Blocks Gypsum Walls Concrete Stone Reinforced Concrete revision details date of revision PROJECT NAME

Family and Juvenile protection unit (FJPU) Ramallah

PRODUCED BY:

DESIGNED BY:

Form Architects and Engineers

Alteration Plan Ground Floor

| DATE      | SCALE | SHEET NUMBER |
|-----------|-------|--------------|
| Sep.,2015 | 1-100 | A003         |