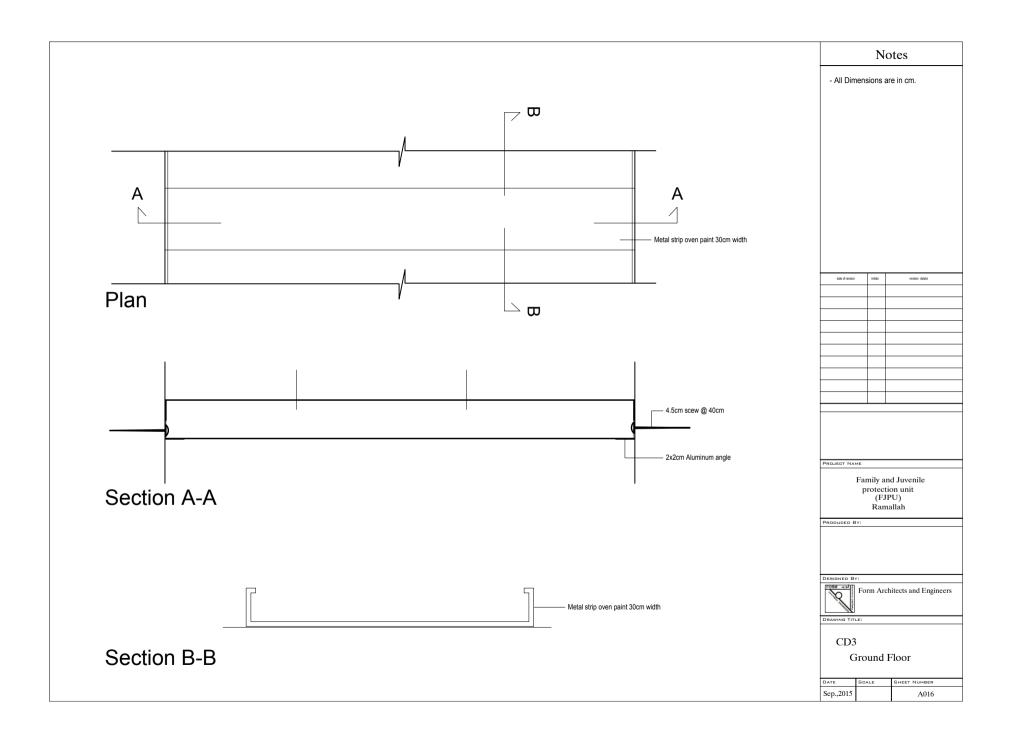

otes - All Dimensions are in cm. Existing Walls Hollow Blocks Gypsum Walls Concrete Stone Reinforced Concrete date of revision revision details PROJECT NAME Family and Juvenile protection unit (FJPU) Ramallah PRODUCED BY:

PESIGNED BY:

Form Architects and Engineers

DRAWING TITL

Furniture Layout Ground Floor

| DATE      | SCALE | SHEET NUMBER |
|-----------|-------|--------------|
| Sep.,2015 | 1-100 | A009         |







#### Section A-A (Sidewalk Detail)

Scale 1:20



#### Notes - All Dimensions are in cm. Existing Walls Hollow Blocks Gypsum Walls Concrete Stone Reinforced Concrete False Ceiling date of revision PROJECT NAME Family and Juvenile protection unit (FJPU) Ramallah PRODUCED BY: DESIGNED BY: Form Architects and Engineers Tiling Details

Ground Floor

1-20

Sep.,2015

















| N    | Otos  |  |
|------|-------|--|
| - 17 | lotes |  |

- All Dimensions are in cm.

| date of revision | initials | revision details |
|------------------|----------|------------------|
|                  |          |                  |
|                  |          |                  |
|                  |          |                  |
|                  |          |                  |
|                  |          |                  |
|                  |          |                  |
|                  |          |                  |
|                  |          |                  |
|                  |          |                  |
|                  |          |                  |
|                  |          |                  |







Family and Juvenile
Family a