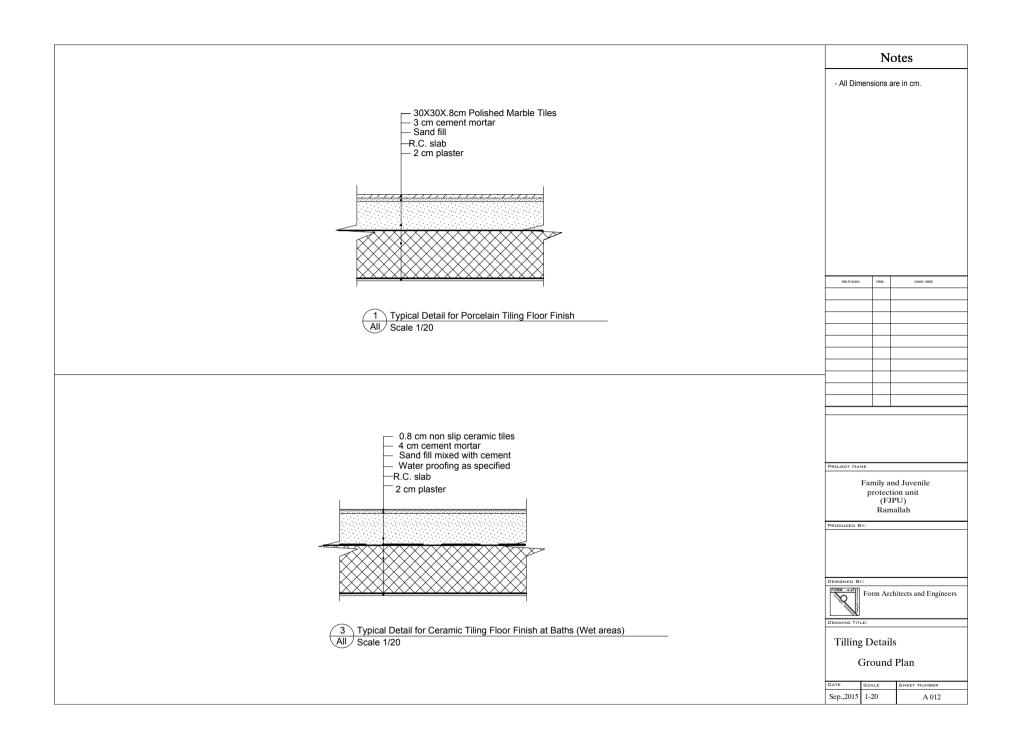

#### Notes - All Dimensions are in cm. Existing Walls Hollow Blocks Gypsum Walls Concrete Stone Reinforced Concrete False Ceiling date of revision PROJECT NAME Family and Juvenile protection unit (FJPU) Ramallah PRODUCED BY: DESIGNED BY: Form Architects and Engineers Tiling Details

Ground Floor

1-20

Sep.,2015

| N    | Otos  |  |
|------|-------|--|
| - 17 | lotes |  |

- All Dimensions are in cm.

| date of revision | initials | revision details |
|------------------|----------|------------------|
|                  |          |                  |
|                  |          |                  |
|                  |          |                  |
|                  |          |                  |
|                  |          |                  |
|                  |          |                  |
|                  |          |                  |
|                  |          |                  |
|                  |          |                  |
|                  |          |                  |
|                  |          |                  |