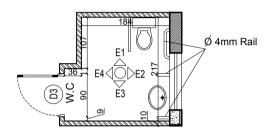

Family and Juvenile
Family and Juvenile
protection unit
(FJPU)
Ramallah

PRODUCED BY:

DESIGNED BY:

FORM Architects and Engineers

DRAWING TITLE:

Handicap Toilet Detail Ground Floor Plan

| DATE      | SCALE | SHEET NUMBER |
|-----------|-------|--------------|
| Sep.,2015 |       | A019         |