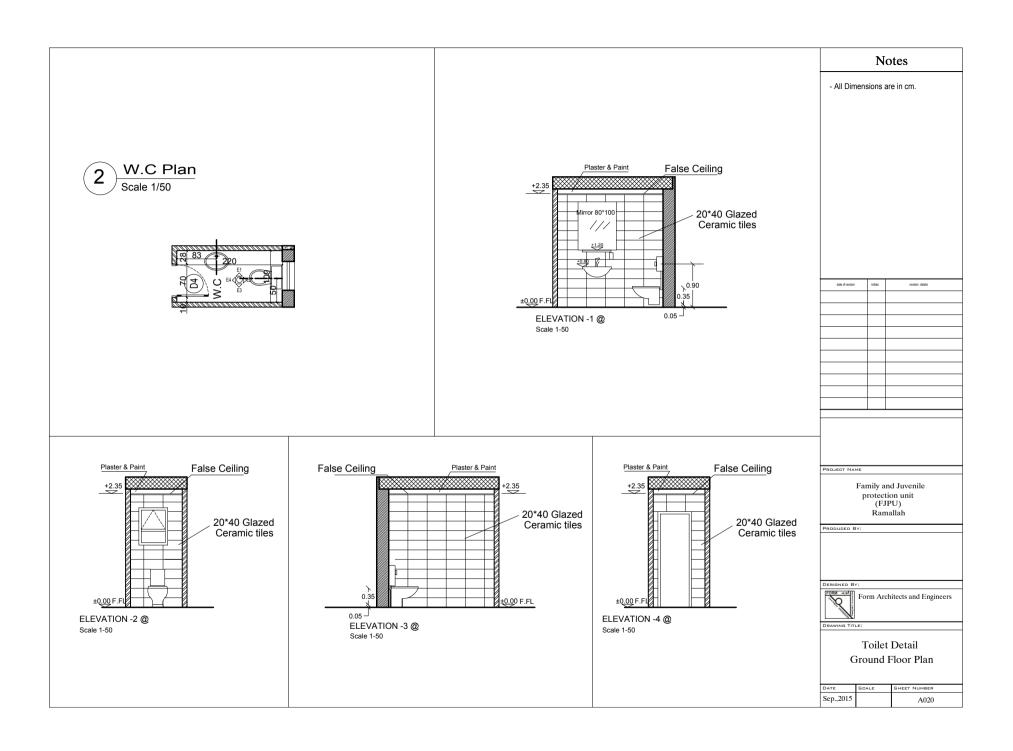

#### Notes

- All Dimensions are in cm.

Hollow Blocks to be demolished

Floor tiles to be

removed at the internal floor

Gypsum Walls to be demolished

- \* All Waste materials to be removed to approved dump location.
- \* All Doors and windows to be dismantled and stored as instructed by the engineer.
- \* the site should be prepared for the new installations