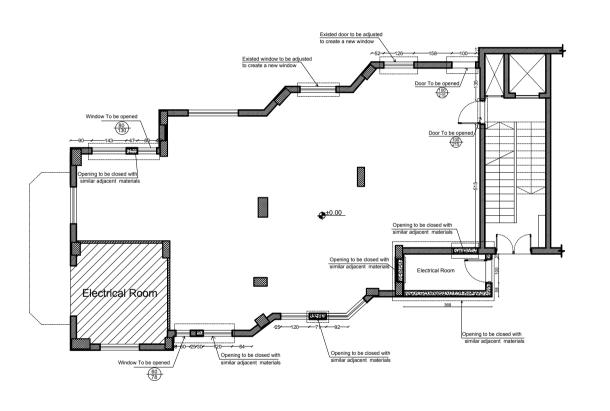

# Notes - All Dimensions are in cm. Existing Walls Hollow Blocks Gypsum Walls Concrete Stone Reinforced Concrete revision details date of revision PROJECT NAME

Family and Juvenile protection unit (FJPU) Ramallah

PRODUCED BY:

DESIGNED BY:

Form Architects and Engineers

Alteration Plan Ground Floor

| DATE      | SCALE | SHEET NUMBER |
|-----------|-------|--------------|
| Sep.,2015 | 1-100 | A003         |