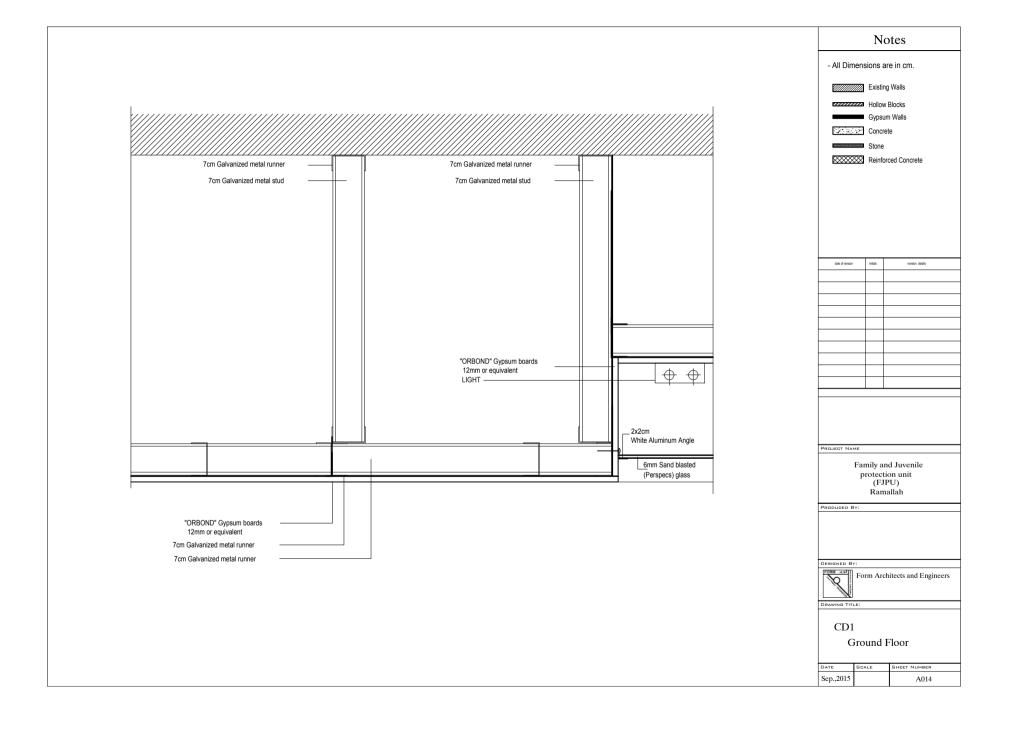

#### Notes

- All Dimensions are in cm.

Hollow Blocks to be demolished

Floor tiles to be

removed at the internal floor

Gypsum Walls to be demolished

- \* All Waste materials to be removed to approved dump location.
- \* All Doors and windows to be dismantled and stored as instructed by the engineer.
- \* the site should be prepared for the new installations