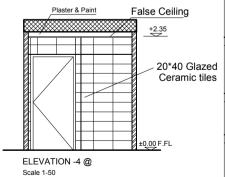

#### Notes - All Dimensions are in cm. Existing Walls Hollow Blocks Gypsum Walls Concrete Stone Reinforced Concrete False Ceiling date of revision PROJECT NAME Family and Juvenile protection unit (FJPU) Ramallah PRODUCED BY: DESIGNED BY: Form Architects and Engineers Tiling Details