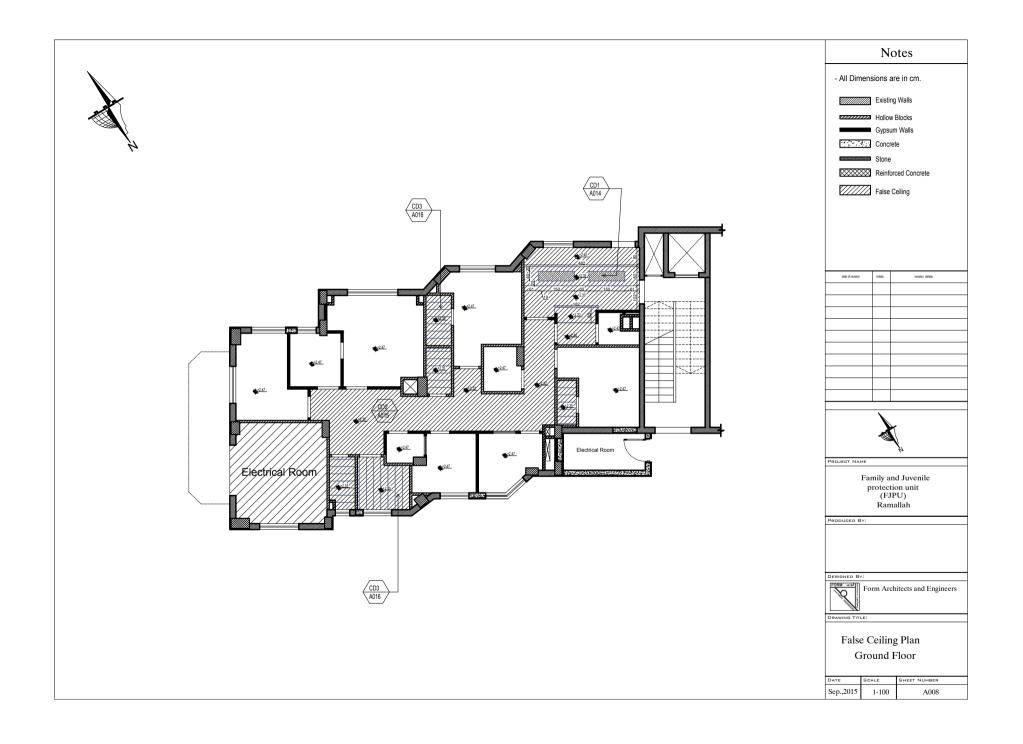

# Notes - All Dimensions are in cm. Existing Walls Hollow Blocks Gypsum Walls Concrete Stone Reinforced Concrete revision details date of revision PROJECT NAME

Family and Juvenile protection unit (FJPU) Ramallah