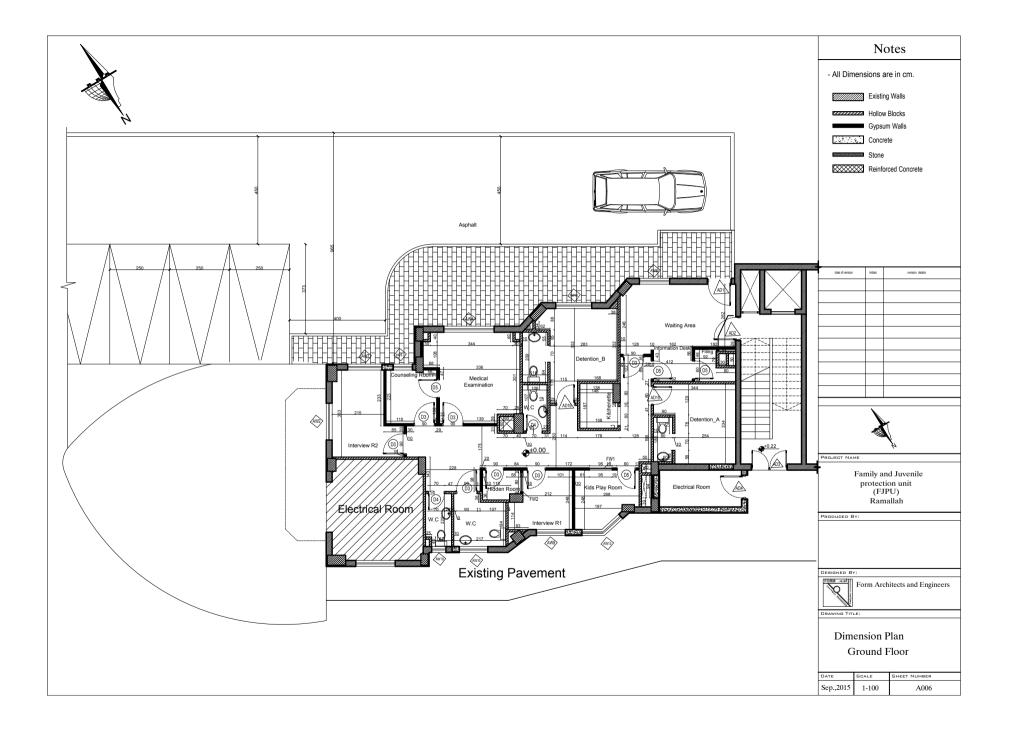

# Notes - All Dimensions are in cm. Existing Walls Hollow Blocks Gypsum Walls Concrete Stone Reinforced Concrete date of revision revision details PROJECT NAME Family and Juvenile protection unit (FJPU) Ramallah PRODUCED BY:

PESIGNED BY:

Form Architects and Engineers

DRAWING TITL

Furniture Layout Ground Floor

| DATE      | SCALE | SHEET NUMBER |
|-----------|-------|--------------|
| Sep.,2015 | 1-100 | A009         |