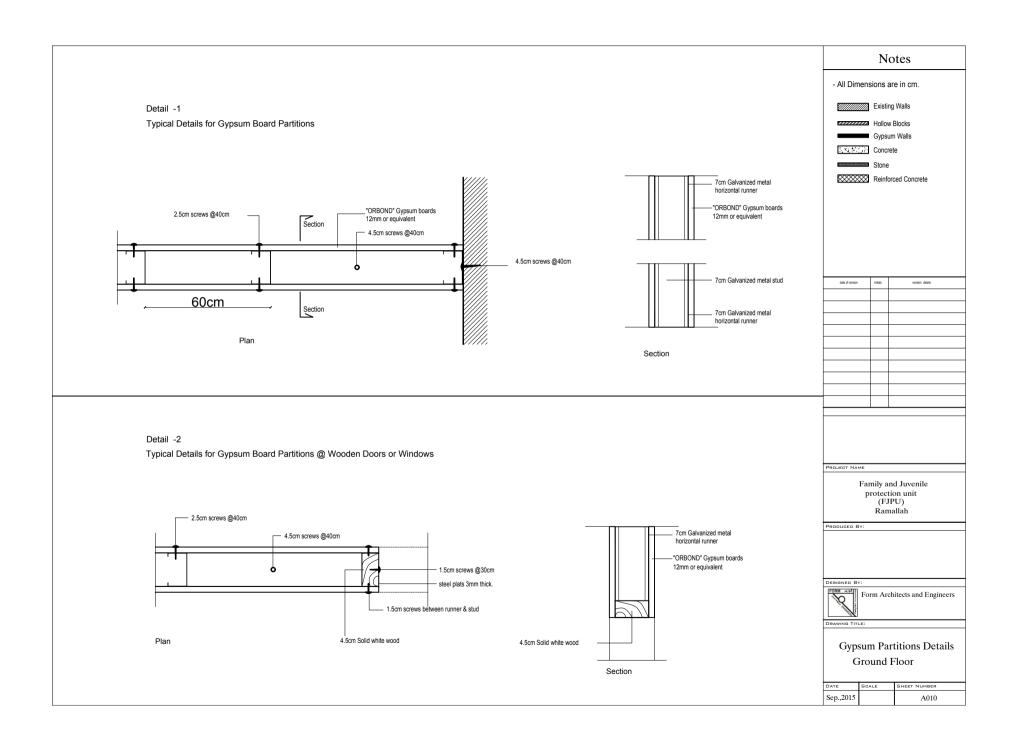

# Notes - All Dimensions are in cm. Existing Walls Hollow Blocks Gypsum Walls Concrete Stone Reinforced Concrete date of revision revision details PROJECT NAME Family and Juvenile protection unit (FJPU) Ramallah PRODUCED BY:

PESIGNED BY:

Form Architects and Engineers

DRAWING TITL

Furniture Layout Ground Floor

| DATE      | SCALE | SHEET NUMBER |
|-----------|-------|--------------|
| Sep.,2015 | 1-100 | A009         |