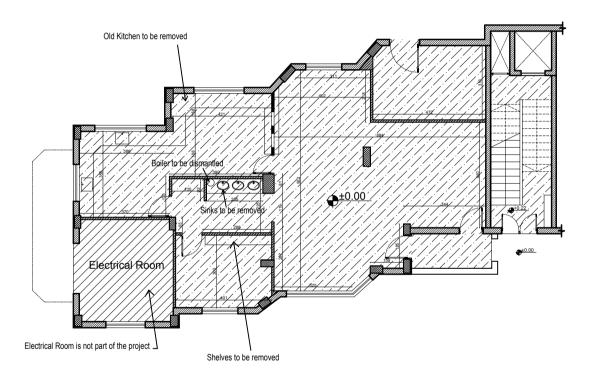

#### Notes

- All Dimensions are in cm.

Hollow Blocks to be demolished

Floor tiles to be

removed at the internal floor

Gypsum Walls to be demolished

- \* All Waste materials to be removed to approved dump location.
- \* All Doors and windows to be dismantled and stored as instructed by the engineer.
- \* the site should be prepared for the new installations

PROJECT NAME

Family and Juvenile protection unit (FJPU) Ramallah

PRODUCED BY:

PORM OUT

Form Architects and Engineers

DRAWING TITL

Demolish Plan Ground Floor

| DATE      | SCALE | SHEET NUMBER |
|-----------|-------|--------------|
| Sep.,2015 | 1-100 | A002         |