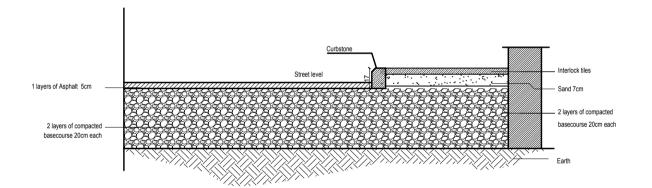

in cm. Existing Walls Hollow Blocks Gypsum Walls Concrete Stone Reinforced Concrete Terrazo Tiles Ceramic Tiles revision details date of revision PROJECT NAME Family and Juvenile protection unit (FJPU) Ramallah PRODUCED BY: DESIGNED BY: Form Architects and Engineers

Tiling Plan Ground Floor

Sep.,2015 1-100







# Notes - All Dimensions are in cm. Existing Walls Hollow Blocks Gypsum Walls Concrete Stone Reinforced Concrete date of revision revision details PROJECT NAME Family and Juvenile protection unit (FJPU) Ramallah PRODUCED BY:

PESIGNED BY:

Form Architects and Engineers

DRAWING TITL

Furniture Layout Ground Floor

| DATE      | SCALE | SHEET NUMBER |
|-----------|-------|--------------|
| Sep.,2015 | 1-100 | A009         |







#### Section A-A (Sidewalk Detail)

Scale 1:20



#### Notes - All Dimensions are in cm. Existing Walls Hollow Blocks Gypsum Walls Concrete Stone Reinforced Concrete False Ceiling date of revision PROJECT NAME Family and Juvenile protection unit (FJPU) Ramallah PRODUCED BY: DESIGNED BY: Form Architects and Engineers Tiling Details

Ground Floor

1-20

Sep.,2015

















| N    | Otos  |  |
|------|-------|--|
| - 17 | lotes |  |

- All Dimensions are in cm.

| date of revision | initials | revision details |
|------------------|----------|------------------|
|                  |          |                  |
|                  |          |                  |
|                  |          |                  |
|                  |          |                  |
|                  |          |                  |
|                  |