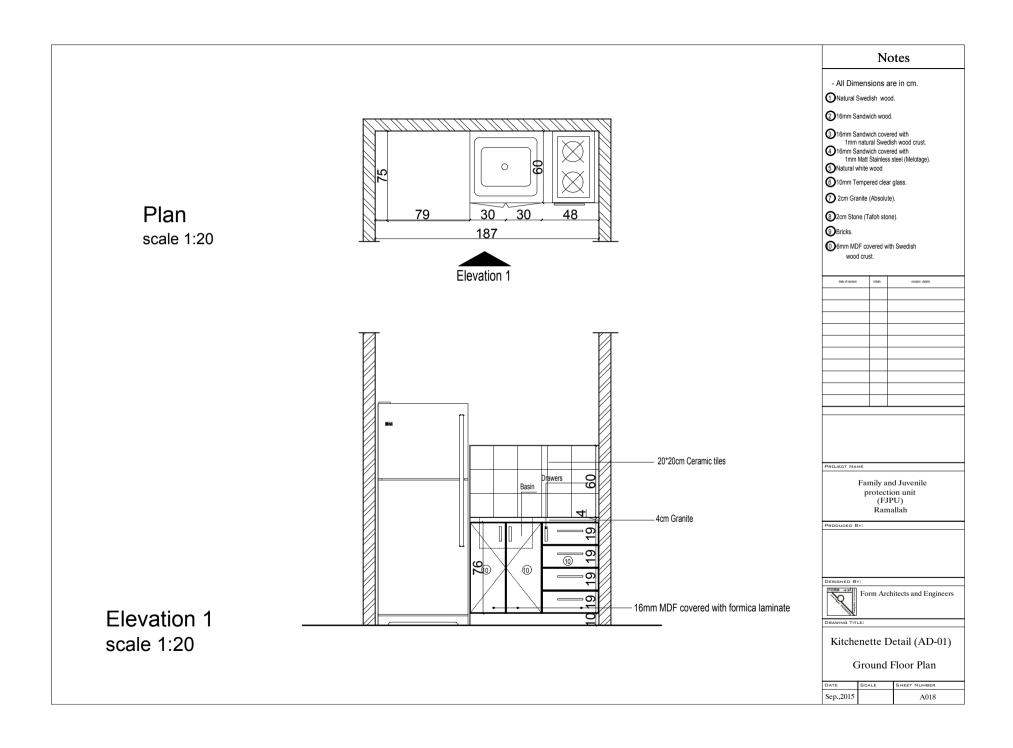

- All Dimensions are in cm. Existing Walls Hollow Blocks Gypsum Walls Concrete Stone Reinforced Concrete date of revision revision details PROJECT NAME Family and Juvenile protection unit (FJPU) Ramallah PRODUCED BY:

PESIGNED BY:

Form Architects and Engineers

DRAWING TITL

Furniture Layout Ground Floor

| DATE      | SCALE | SHEET NUMBER |
|-----------|-------|--------------|
| Sep.,2015 | 1-100 | A009         |







#### Section A-A (Sidewalk Detail)

Scale 1:20



#### Notes - All Dimensions are in cm. Existing Walls Hollow Blocks Gypsum Walls Concrete Stone Reinforced Concrete False Ceiling date of revision PROJECT NAME Family and Juvenile protection unit (FJPU) Ramallah PRODUCED BY: DESIGNED BY: Form Architects and Engineers Tiling Details

Ground Floor

1-20

Sep.,2015

















| N    | Otos  |  |
|------|-------|--|
| - 17 | lotes |  |

- All Dimensions are in cm.

| date of revision | initials | revision details |
|------------------|----------|------------------|
|                  |          |                  |
|                  |          |                  |
|                  |          |                  |
|                  |          |                  |
|                  |          |                  |
|                  |          |                  |
|                  |          |                  |
|                  |          |                  |
|                  |          |                  |
|                  |          |                  |
|                  |          |                  |







Family and Juvenile
Family and J