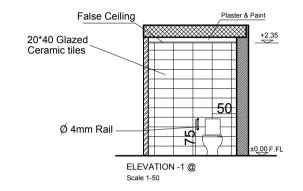

#### Notes - All Dimensions are in cm. Existing Walls Hollow Blocks Gypsum Walls Concrete Stone Reinforced Concrete False Ceiling date of revision PROJECT NAME Family and Juvenile protection unit (FJPU) Ramallah PRODUCED BY: DESIGNED BY: Form Architects and Engineers Tiling Details

Ground Floor

1-20

Sep.,2015

| N    | Otos  |  |
|------|-------|--|
| - 17 | lotes |  |

- All Dimensions are in cm.

| date of revision | initials | revision details |
|------------------|----------|------------------|
|                  |          |                  |
|                  |          |                  |
|                  |          |                  |
|                  |          |                  |
|                  |          |                  |
|                  |          |                  |
|                  |          |                  |
|                  |          |                  |
|                  |          |                  |
|                  |          |                  |
|                  |          |                  |