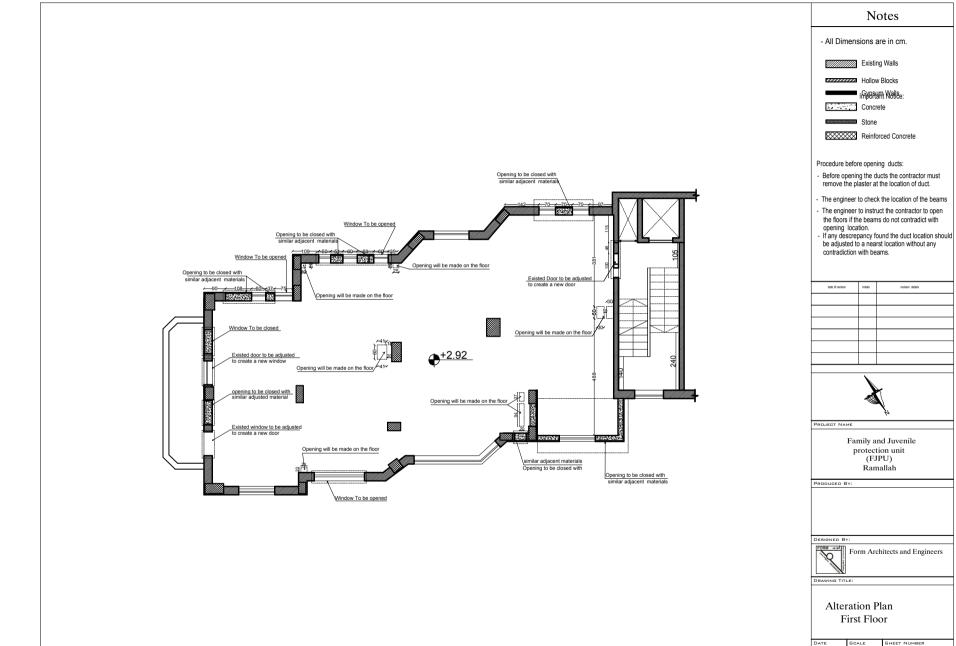

# Notes - All Dimensions are in cm. Existing Walls Hollow Blocks Gypsum Walls Concrete Stone Reinforced Concrete revision details date of revision PROJECT NAME

Family and Juvenile protection unit (FJPU) Ramallah