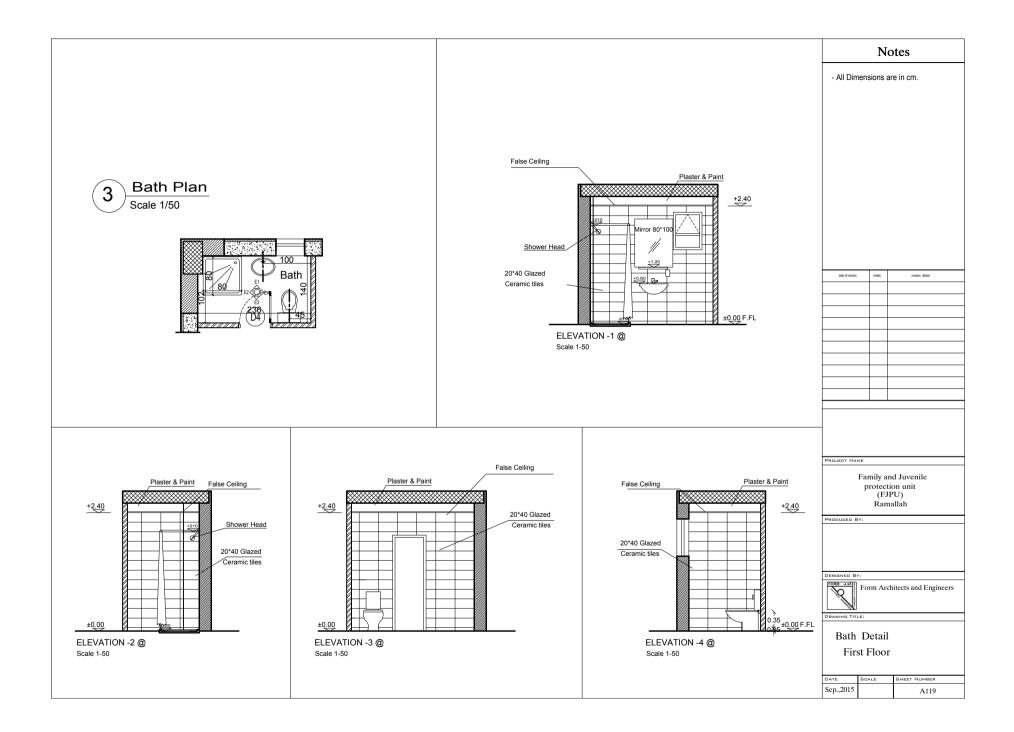

| Notes                         |                       |     |                  |
|-------------------------------|-----------------------|-----|------------------|
| - All Dim                     | nensions a            | are | in cm.           |
|                               |                       |     |                  |
|                               |                       |     |                  |
|                               |                       |     |                  |
|                               |                       |     |                  |
|                               |                       |     |                  |
|                               |                       |     |                  |
|                               |                       |     |                  |
|                               |                       |     |                  |
|                               |                       |     |                  |
| date of revision              | initais               |     | revision details |
|                               |                       |     |                  |
|                               |                       |     |                  |
|                               |                       |     |                  |
|                               | _                     |     |                  |
|                               |                       |     |                  |
|                               |                       |     |                  |
|                               |                       |     |                  |
|                               |                       |     |                  |
|                               |                       |     |                  |
| PROJECT NA                    | ме                    |     |                  |
|                               | Family a              | nd  | Juvenile         |
|                               | protect<br>(FJ<br>Ran | PU  | J)<br>lah        |
| Ramallah                      |                       |     |                  |
|                               |                       |     |                  |
|                               |                       |     |                  |
| DESIGNED BY:                  |                       |     |                  |
| Form Architects and Engineers |                       |     |                  |
| DRAWING TITLE:                |                       |     |                  |
| Windows And Doors Schedule    |                       |     |                  |
| DATE                          | SCALE                 | ŝ   | SHEET NUMBER     |
| Sep,2015                      | 1-100                 | T   | A 806            |