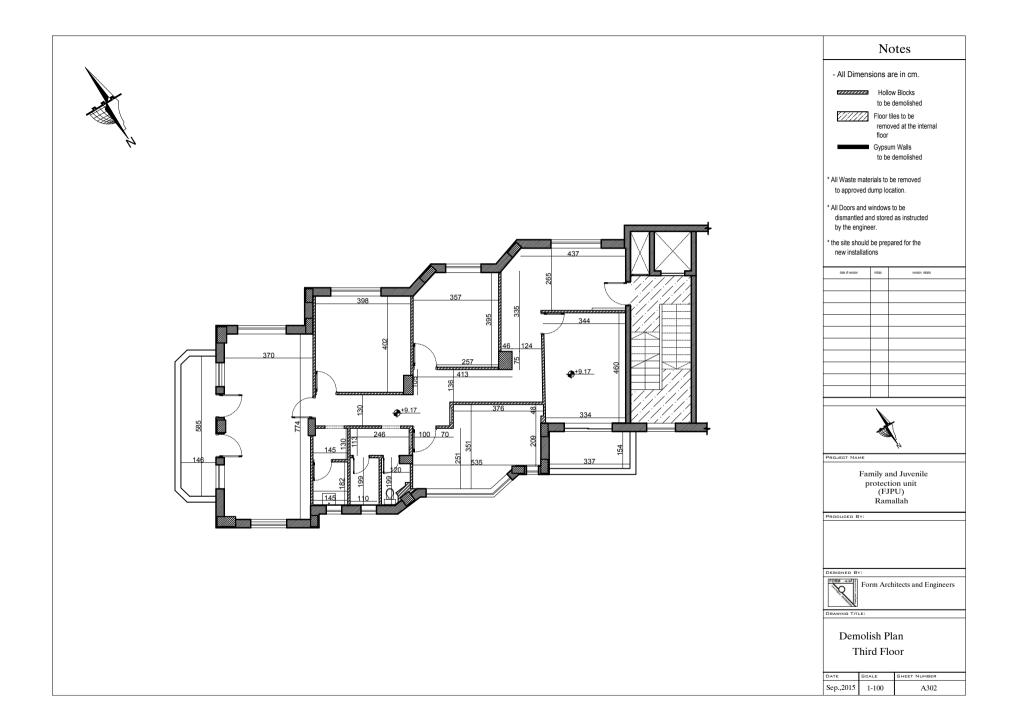

| N | otes |
|---|------|
|   |      |

| Windows |                 |            |     |
|---------|-----------------|------------|-----|
| Name    | Dimension (W*L) | Туре       | No. |
| AW1     | 150 * 130       | NAPCO 7700 | 6   |
| AW2     | 150 * 104       | NAPCO 7700 | 1   |
| AW3     | 210 * 130       | NAPCO 7700 | 2   |
| AW4     | 210 * 104       | NAPCO 7700 | 1   |
| AW5     | 80 * 104        | NAPCO 4500 | 1   |
| AW6     | 160 * 130       | NAPCO 7700 | 1   |
| AW7     | 140 * 104       | NAPCO 7700 | 1   |
| AW8     | 126 * 104       | NAPCO 7700 | 1   |
| AW9     | 120 * 130       | NAPCO 7700 | 1   |
| AW10    | 120 * 104       | NAPCO 7700 | 1   |

| Windows |                 |     |            |     |
|---------|-----------------|