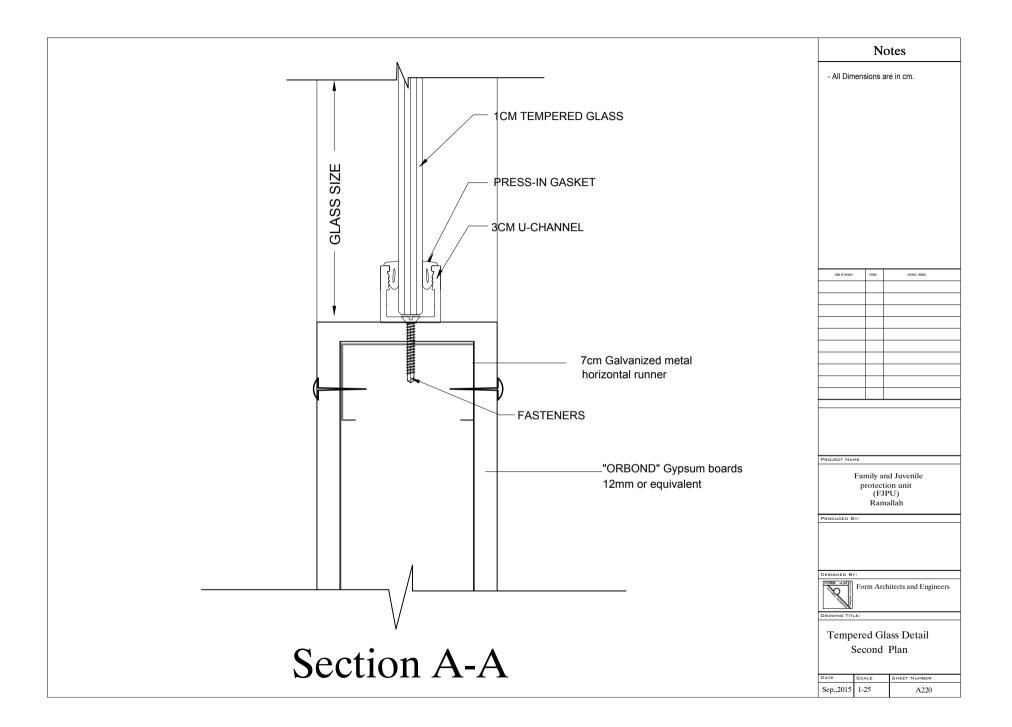

| N | otes |
|---|------|
|   |      |

| Windows |                 |            |     |
|---------|-----------------|------------|-----|
| Name    | Dimension (W*L) | Туре       | No. |
| AW1     | 150 * 130       | NAPCO 7700 | 6   |
| AW2     | 150 * 104       | NAPCO 7700 | 1   |
| AW3     | 210 * 130       | NAPCO 7700 | 2   |
| AW4     | 210 * 104       | NAPCO 7700 | 1   |
| AW5     | 80 * 104        | NAPCO 4500 | 1   |
| AW6     | 160 * 130       | NAPCO 7700 | 1   |
| AW7     | 140 * 104       | NAPCO 7700 | 1   |
| AW8     | 126 * 104       | NAPCO 7700 | 1   |
| AW9     | 120 * 130       | NAPCO 7700 | 1   |
| AW10    | 120 * 104       | NAPCO 7700 | 1   |

| Windows |                 |     |            |     |
|---------|--------------