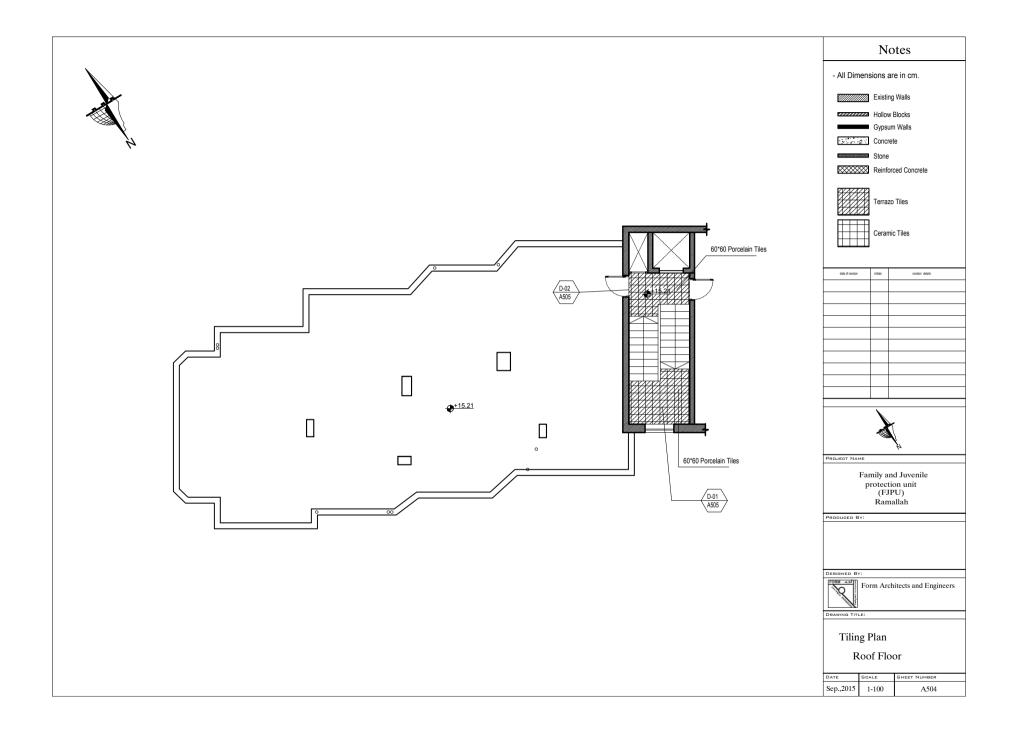

| Notes                         |                       |     |                  |
|-------------------------------|-----------------------|-----|------------------|
| - All Dim                     | nensions a            | are | in cm.           |
|                               |                       |     |                  |
|                               |                       |     |                  |
|                               |                       |     |                  |
|                               |                       |     |                  |
|                               |                       |     |                  |
|                               |                       |     |                  |
|                               |                       |     |                  |
|                               |                       |     |                  |
|                               |                       |     |                  |
| date of revision              | initais               |     | revision details |
|                               |                       |     |                  |
|                               |                       |     |                  |
|                               |                       |     |                  |
|                               | _                     |     |                  |
|                               |                       |     |                  |
|                               |                       |     |                  |
|                               |                       |     |                  |
|                               |                       |     |                  |
|                               |                       |     |                  |
| PROJECT NA                    | ме                    |     |                  |
|                               | Family a              | nd  | Juvenile         |
|                               | protect<br>(FJ<br>Ran | PU  | J)<br>lah        |
| Ramallah                      |                       |     |                  |
|                               |                       |     |                  |
|                               |                       |     |                  |
| DESIGNED BY:                  |                       |     |                  |
| Form Architects and Engineers |                       |     |                  |
| DRAWING TITLE:                |                       |     |                  |
| Windows And Doors Schedule    |                       |     |                  |
| DATE                          | SCALE                 | ŝ   | SHEET NUMBER     |
| Sep,2015                      | 1-100                 | T   | A 806            |