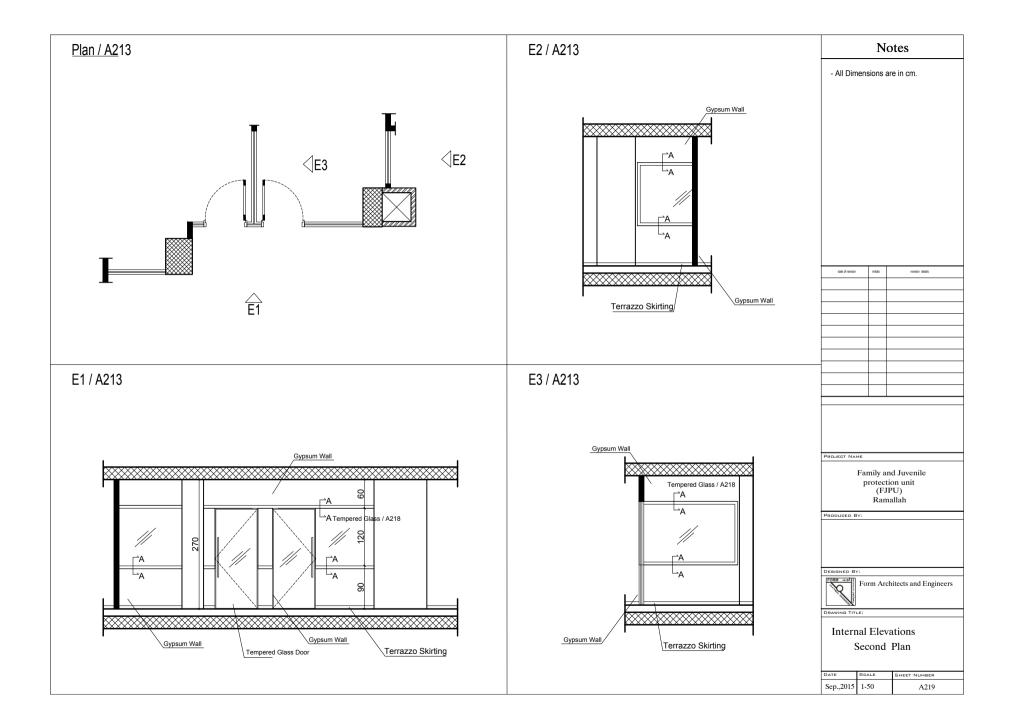

| N | otes |
|---|------|
|   |      |

| Windows |                 |            |     |
|---------|-----------------|------------|-----|
| Name    | Dimension (W*L) | Туре       | No. |
| AW1     | 150 * 130       | NAPCO 7700 | 6   |
| AW2     | 150 * 104       | NAPCO 7700 | 1   |
| AW3     | 210 * 130       | NAPCO 7700 | 2   |
| AW4     | 210 * 104       | NAPCO 7700 | 1   |
| AW5     | 80 * 104        | NAPCO 4500 | 1   |
| AW6     | 160 * 130       | NAPCO 7700 | 1   |
| AW7     | 140 * 104       | NAPCO 7700 | 1   |
| AW8     | 126 * 104       | NAPCO 7700 | 1   |
| AW9     | 120 * 130       | NAPCO 7700 | 1   |
| AW10    | 120 * 104       | NAPCO 7700 | 1   |

| Windows |                 |     |            |     |
|---------|------------