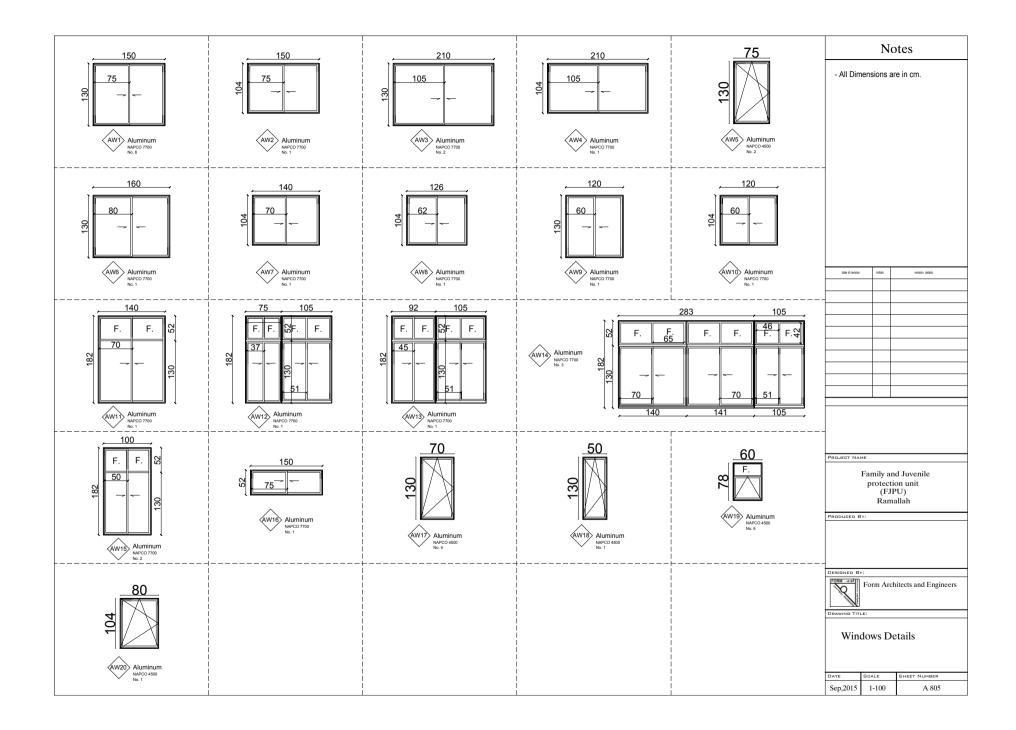

| N | otes |
|---|------|
|   |      |

| Windows |                 |            |     |
|---------|-----------------|------------|-----|
| Name    | Dimension (W*L) | Туре       | No. |
| AW1     | 150 * 130       | NAPCO 7700 | 6   |
| AW2     | 150 * 104       | NAPCO 7700 | 1   |
| AW3     | 210 * 130       | NAPCO 7700 | 2   |
| AW4     | 210 * 104       | NAPCO 7700 | 1   |
| AW5     | 80 * 104        | NAPCO 4500 | 1   |
| AW6     | 160 * 130       | NAPCO 7700 | 1   |
| AW7     | 140 * 104       | NAPCO 7700 | 1   |
| AW8     | 126 * 104       | NAPCO 7700 | 1   |
| AW9     | 120 * 130       | NAPCO 7700 | 1   |
| AW10    | 120 * 104       | NAPCO 7700 | 1   |

| Windows |                 |     |            |     |
|---------|-----------------|-----|------------|-----|
| Name    | Dimension (W*L) |     | Туре       | No. |
| AW11    | 140 * 182       |     | NAPCO 7700 | 1   |
| AW12    | 180 * 182       |     | NAPCO 7700 | 1   |
| AW13    | 197 * 182       |     | NAPCO 7700 | 1   |
| AW14    | 388 * 182       |     | NAPCO 7700 | 3   |
| AW15    | 100 * 130       |     | NAPCO 7700 | 2   |
| AW16    | 150 * 52        |     | NAPCO 7700 | 1   |
| AW17    | 70 * 130        |     | NAPCO 4500 | 4   |
| AW18    | 50 * 130        |     | NAPCO 4500 | 1   |
| AW19    | 60 * 78         |     | NAPCO 4500 | 9   |
| AW20    | 75 * 130        |     | NAPCO 4500 | 2   |
| AW24    | 120 * (1144)    | NAP | CO 4500 1  |     |