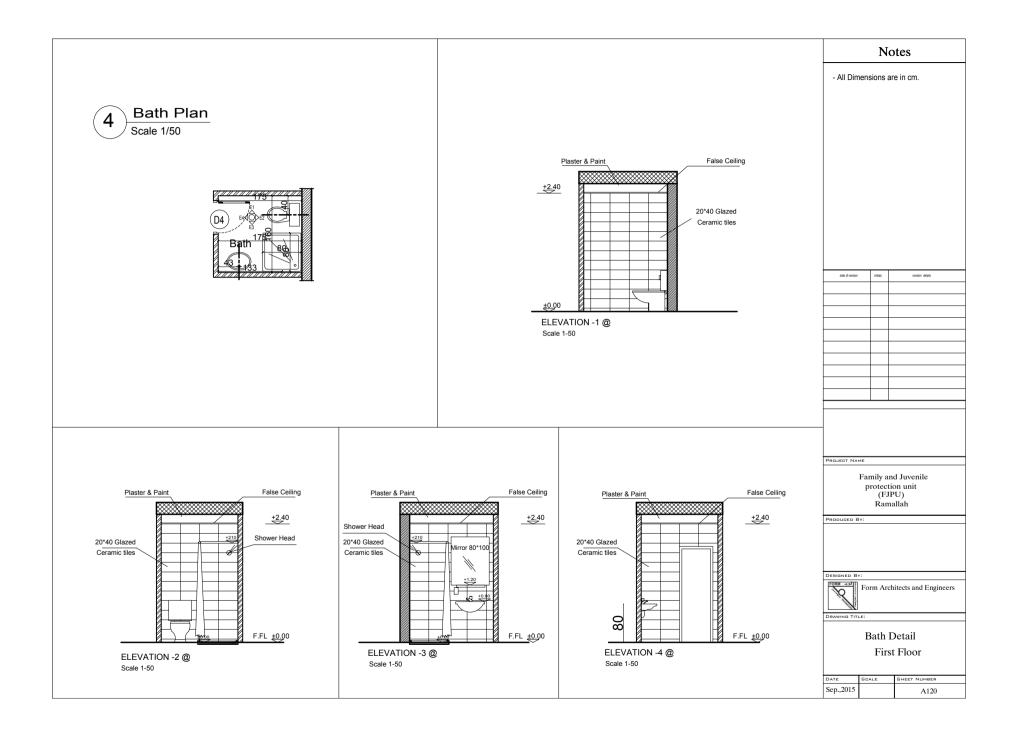

| Notes                         |                       |     |                  |
|-------------------------------|-----------------------|-----|------------------|
| - All Dim                     | nensions a            | are | in cm.           |
|                               |                       |     |                  |
|                               |                       |     |                  |
|                               |                       |     |                  |
|                               |                       |     |                  |
|                               |                       |     |                  |
|                               |                       |     |                  |
|                               |                       |     |                  |
|                               |                       |     |                  |
|                               |                       |     |                  |
| date of revision              | initais               |     | revision details |
|                               |                       |     |                  |
|                               |                       |     |                  |
|                               |                       |     |                  |
|                               | _                     |     |                  |
|                               |                       |     |                  |
|                               |                       |     |                  |
|                               |                       |     |                  |
|                               |                       |     |                  |
|                               |                       |     |                  |
| PROJECT NA                    | ме                    |     |                  |
|                               | Family a              | nd  | Juvenile         |
|                               | protect<br>(FJ<br>Ran | PU  | J)<br>lah        |
| Ramallah                      |                       |     |                  |
|                               |                       |     |                  |
|                               |                       |     |                  |
| DESIGNED BY:                  |                       |     |                  |
| Form Architects and Engineers |                       |     |                  |
| DRAWING TITLE:                |                       |     |                  |
| Windows And Doors Schedule    |                       |     |                  |
| DATE                          | SCALE                 | ŝ   | SHEET NUMBER     |
| Sep,2015                      | 1-100                 | T   | A 806            |