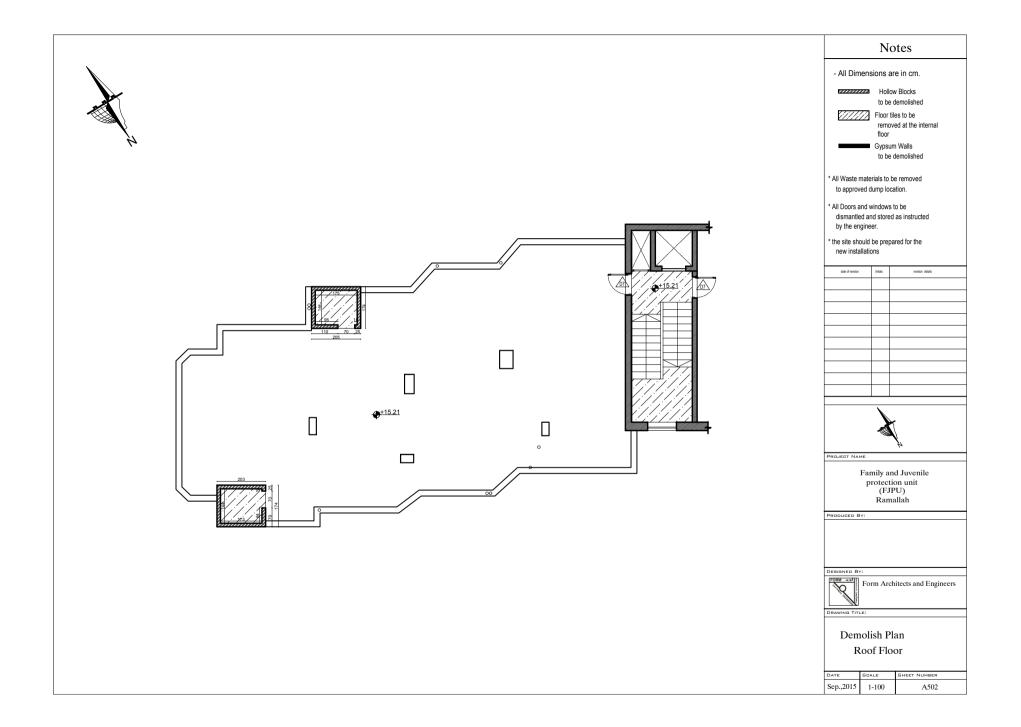

| Notes                         |                       |     |                  |
|-------------------------------|-----------------------|-----|------------------|
| - All Dim                     | nensions a            | are | in cm.           |
|                               |                       |     |                  |
|                               |                       |     |                  |
|                               |                       |     |                  |
|                               |                       |     |                  |
|                               |                       |     |                  |
|                               |                       |     |                  |
|                               |                       |     |                  |
|                               |                       |     |                  |
|                               |                       |     |                  |
| date of revision              | initais               |     | revision details |
|                               |                       |     |                  |
|                               |                       |     |                  |
|                               |                       |     |                  |
|                               | _                     |     |                  |
|                               |                       |     |                  |
|                               |                       |     |                  |
|                               |                       |     |                  |
|                               |                       |     |                  |
|                               |                       |     |                  |
| PROJECT NA                    | ме                    |     |                  |
|                               | Family a              | nd  | Juvenile         |
|                               | protect<br>(FJ<br>Ran | PU  | J)<br>lah        |
| Ramallah                      |                       |     |                  |
|                               |                       |     |                  |
|                               |                       |     |                  |
| DESIGNED BY:                  |                       |     |                  |
| Form Architects and Engineers |                       |     |                  |
| DRAWING TITLE:                |                       |     |                  |
| Windows And Doors Schedule    |                       |     |                  |
| DATE                          | SCALE                 | ŝ   | SHEET NUMBER     |
| Sep,2015                      | 1-100                 | T   | A 806            |