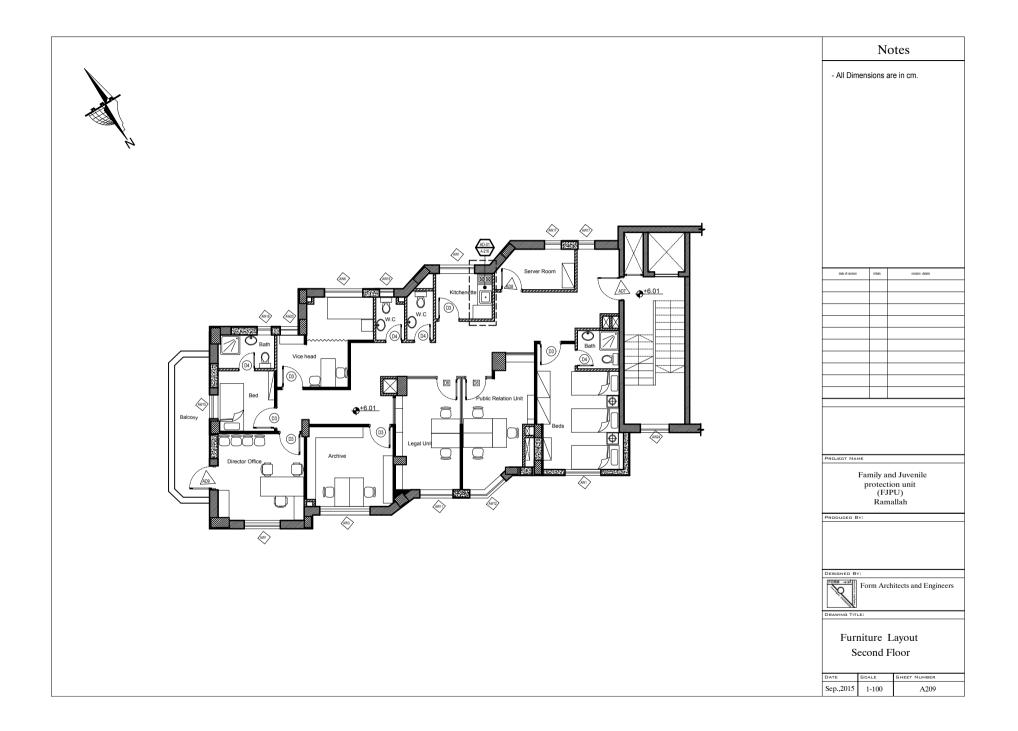

| Notes                         |                       |     |                  |
|-------------------------------|-----------------------|-----|------------------|
| - All Dim                     | nensions a            | are | in cm.           |
|                               |                       |     |                  |
|                               |                       |     |                  |
|                               |                       |     |                  |
|                               |                       |     |                  |
|                               |                       |     |                  |
|                               |                       |     |                  |
|                               |                       |     |                  |
|                               |                       |     |                  |
|                               |                       |     |                  |
| date of revision              | initais               |     | revision details |
|                               |                       |     |                  |
|                               |                       |     |                  |
|                               |                       |     |                  |
|                               | _                     |     |                  |
|                               |                       |     |                  |
|                               |                       |     |                  |
|                               |                       |     |                  |
|                               |                       |     |                  |
|                               |                       |     |                  |
| PROJECT NA                    | ме                    |     |                  |
|                               | Family a              | nd  | Juvenile         |
|                               | protect<br>(FJ<br>Ran | PU  | J)<br>lah        |
| Ramallah                      |                       |     |                  |
|                               |                       |     |                  |
|                               |                       |     |                  |
| DESIGNED BY:                  |                       |     |                  |
| Form Architects and Engineers |                       |     |                  |
| DRAWING TITLE:                |                       |     |                  |
| Windows And Doors Schedule    |                       |     |                  |
| DATE                          | SCALE                 | ŝ   | SHEET NUMBER     |
| Sep,2015                      | 1-100                 | T   | A 806            |