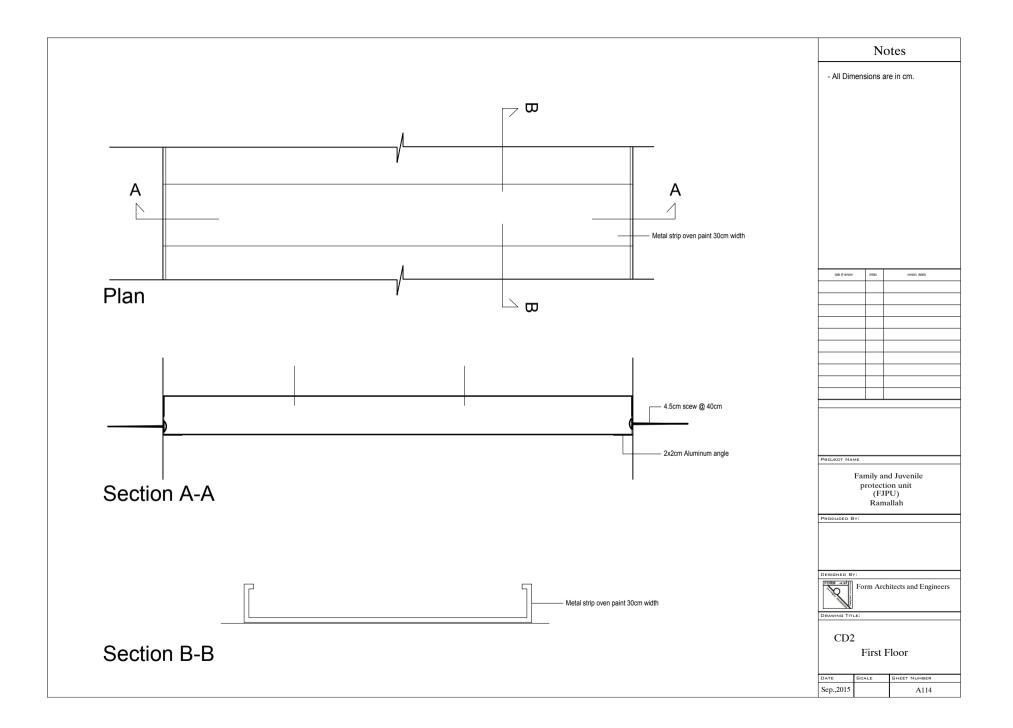

| Notes                         |                       |     |                  |
|-------------------------------|-----------------------|-----|------------------|
| - All Dim                     | nensions a            | are | in cm.           |
|                               |                       |     |                  |
|                               |                       |     |                  |
|                               |                       |     |                  |
|                               |                       |     |                  |
|                               |                       |     |                  |
|                               |                       |     |                  |
|                               |                       |     |                  |
|                               |                       |     |                  |
|                               |                       |     |                  |
| date of revision              | initais               |     | revision details |
|                               |                       |     |                  |
|                               |                       |     |                  |
|                               |                       |     |                  |
|                               | _                     |     |                  |
|                               |                       |     |                  |
|                               |                       |     |                  |
|                               |                       |     |                  |
|                               |                       |     |                  |
|                               |                       |     |                  |
| PROJECT NA                    | ме                    |     |                  |
|                               | Family a              | nd  | Juvenile         |
|                               | protect<br>(FJ<br>Ran | PU  | J)<br>lah        |
| Ramallah                      |                       |     |                  |
|                               |                       |     |                  |
|                               |                       |     |                  |
| DESIGNED BY:                  |                       |     |                  |
| Form Architects and Engineers |                       |     |                  |
| DRAWING TITLE:                |                       |     |                  |
| Windows And Doors Schedule    |                       |     |                  |
| DATE                          | SCALE                 | ŝ   | SHEET NUMBER     |
| Sep,2015                      | 1-100                 | T   | A 806            |