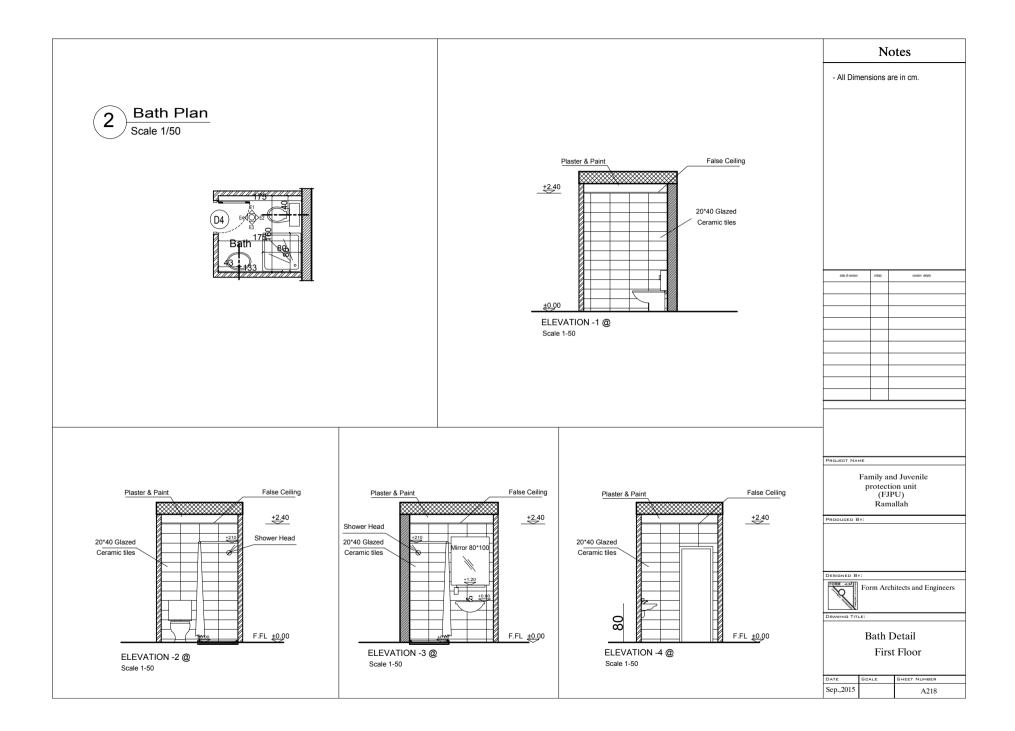

| Doors                   |                 |            |     |
|-------------------------|-----------------|------------|-----|
| Name                    | Dimension (W*L) | Туре       | No. |
| AD (1,2,4,5,6,7,8,9,10) | 100*215         | Multi lock | 13  |
| AD2                     | 150*230         | Steel      | 1   |
| D3                      | 90*210          | Wood       | 19  |
| D4                      | 70*210          | Wood       | 10  |
| D5                      | 80*210          | Wood       | 4   |
| D6                      | 90*210          | Secorite   | 4   |
| D7                      | 80*250          | Steel      | 2   |