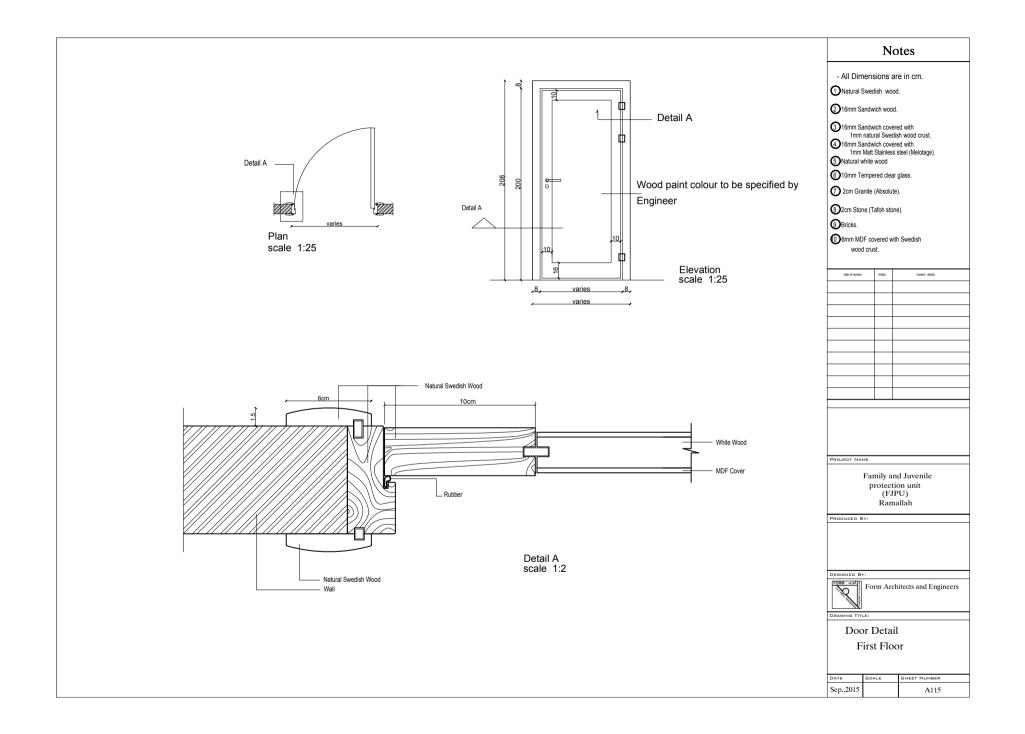

| Notes                         |                       |     |                  |
|-------------------------------|-----------------------|-----|------------------|
| - All Dim                     | nensions a            | are | in cm.           |
|                               |                       |     |                  |
|                               |                       |     |                  |
|                               |                       |     |                  |
|                               |                       |     |                  |
|                               |                       |     |                  |
|                               |                       |     |                  |
|                               |                       |     |                  |
|                               |                       |     |                  |
|                               |                       |     |                  |
| date of revision              | initais               |     | revision details |
|                               |                       |     |                  |
|                               |                       |     |                  |
|                               |                       |     |                  |
|                               | _                     |     |                  |
|                               |                       |     |                  |
|                               |                       |     |                  |
|                               |                       |     |                  |
|                               |                       |     |                  |
|                               |                       |     |                  |
| PROJECT NA                    | ме                    |     |                  |
|                               | Family a              | nd  | Juvenile         |
|                               | protect<br>(FJ<br>Ran | PU  | J)<br>lah        |
| Ramallah                      |                       |     |                  |
|                               |                       |     |                  |
|                               |                       |     |                  |
| DESIGNED BY:                  |                       |     |                  |
| Form Architects and Engineers |                       |     |                  |
| DRAWING TITLE:                |                       |     |                  |
| Windows And Doors Schedule    |                       |     |                  |
| DATE                          | SCALE                 | ŝ   | SHEET NUMBER     |
| Sep,2015                      | 1-100                 | T   | A 806            |