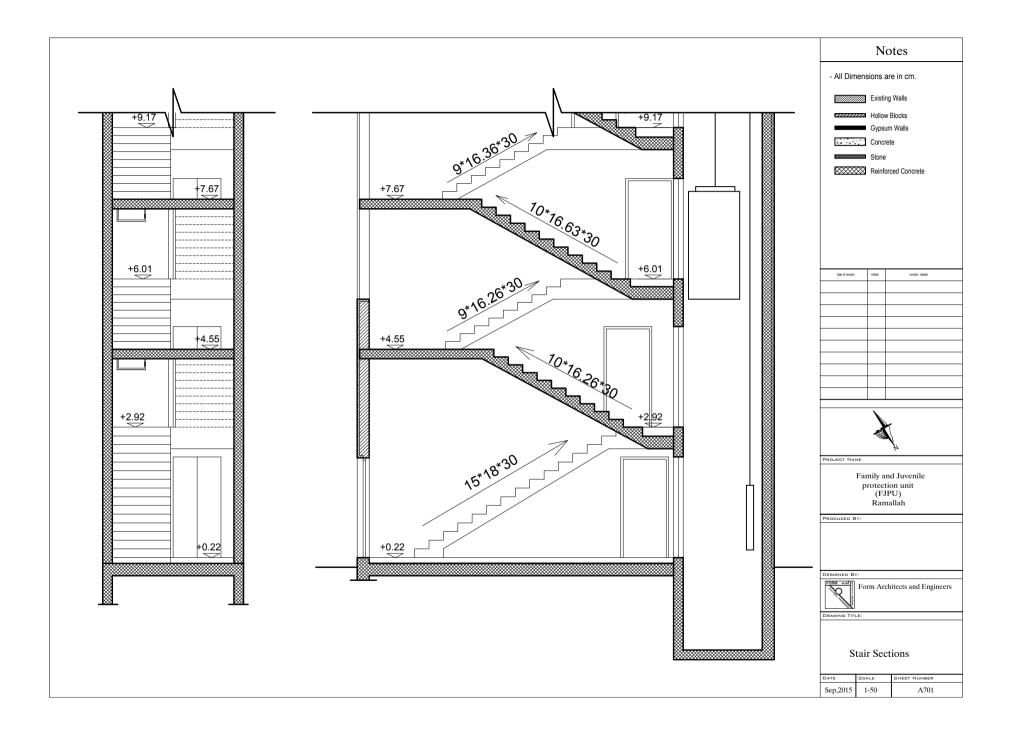

| Notes                         |                       |     |                  |
|-------------------------------|-----------------------|-----|------------------|
| - All Dim                     | nensions a            | are | in cm.           |
|                               |                       |     |                  |
|                               |                       |     |                  |
|                               |                       |     |                  |
|                               |                       |     |                  |
|                               |                       |     |                  |
|                               |                       |     |                  |
|                               |                       |     |                  |
|                               |                       |     |                  |
|                               |                       |     |                  |
| date of revision              | initais               |     | revision details |
|                               |                       |     |                  |
|                               |                       |     |                  |
|                               |                       |     |                  |
|                               | _                     |     |                  |
|                               |                       |     |                  |
|                               |                       |     |                  |
|                               |                       |     |                  |
|                               |                       |     |                  |
|                               |                       |     |                  |
| PROJECT NA                    | ме                    |     |                  |
|                               | Family a              | nd  | Juvenile         |
|                               | protect<br>(FJ<br>Ran | PU  | J)<br>lah        |
| Ramallah                      |                       |     |                  |
|                               |                       |     |                  |
|                               |                       |     |                  |
| DESIGNED BY:                  |                       |     |                  |
| Form Architects and Engineers |                       |     |                  |
| DRAWING TITLE:                |                       |     |                  |
| Windows And Doors Schedule    |                       |     |                  |
| DATE                          | SCALE                 | ŝ   | SHEET NUMBER     |
| Sep,2015                      | 1-100                 | T   | A 806            |