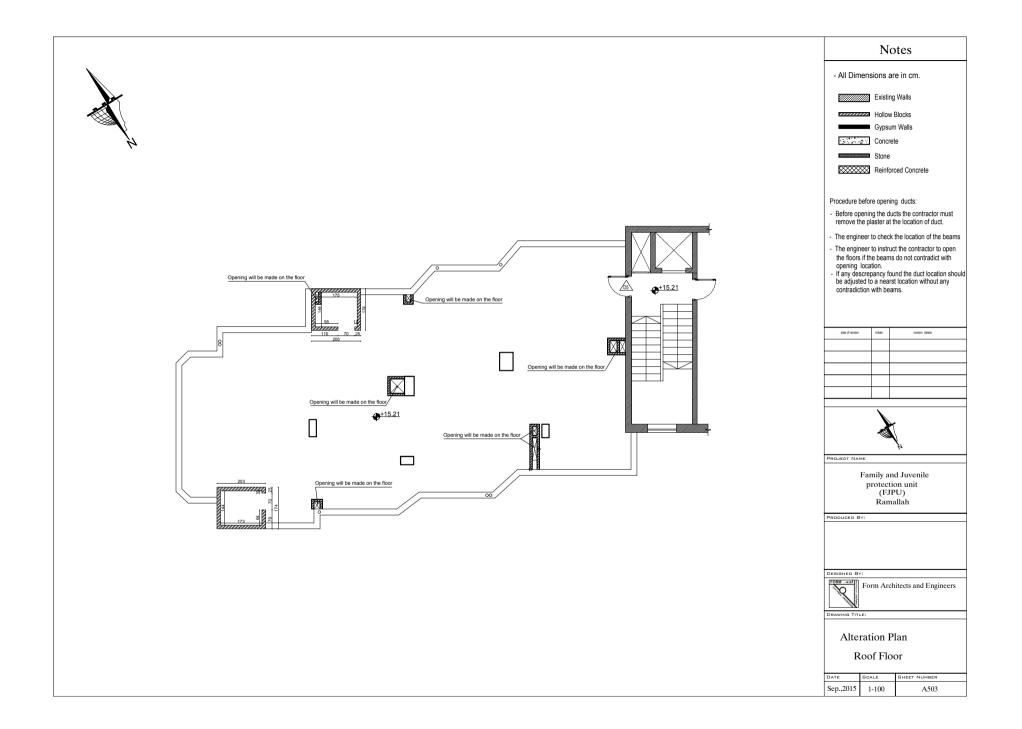

| Notes                         |                       |     |                  |
|-------------------------------|-----------------------|-----|------------------|
| - All Dim                     | nensions a            | are | in cm.           |
|                               |                       |     |                  |
|                               |                       |     |                  |
|                               |                       |     |                  |
|                               |                       |     |                  |
|                               |                       |     |                  |
|                               |                       |     |                  |
|                               |                       |     |                  |
|                               |                       |     |                  |
|                               |                       |     |                  |
| date of revision              | initais               |     | revision details |
|                               |                       |     |                  |
|                               |                       |     |                  |
|                               |                       |     |                  |
|                               | _                     |     |                  |
|                               |                       |     |                  |
|                               |                       |     |                  |
|                               |                       |     |                  |
|                               |                       |     |                  |
|                               |                       |     |                  |
| PROJECT NA                    | ме                    |     |                  |
|                               | Family a              | nd  | Juvenile         |
|                               | protect<br>(FJ<br>Ran | PU  | J)<br>lah        |
| Ramallah                      |                       |     |                  |
|                               |                       |     |                  |
|                               |                       |     |                  |
| DESIGNED BY:                  |                       |     |                  |
| Form Architects and Engineers |                       |     |                  |
| DRAWING TITLE:                |                       |     |                  |
| Windows And Doors Schedule    |                       |     |                  |
| DATE                          | SCALE                 | ŝ   | SHEET NUMBER     |
| Sep,2015                      | 1-100                 | T   | A 806            |