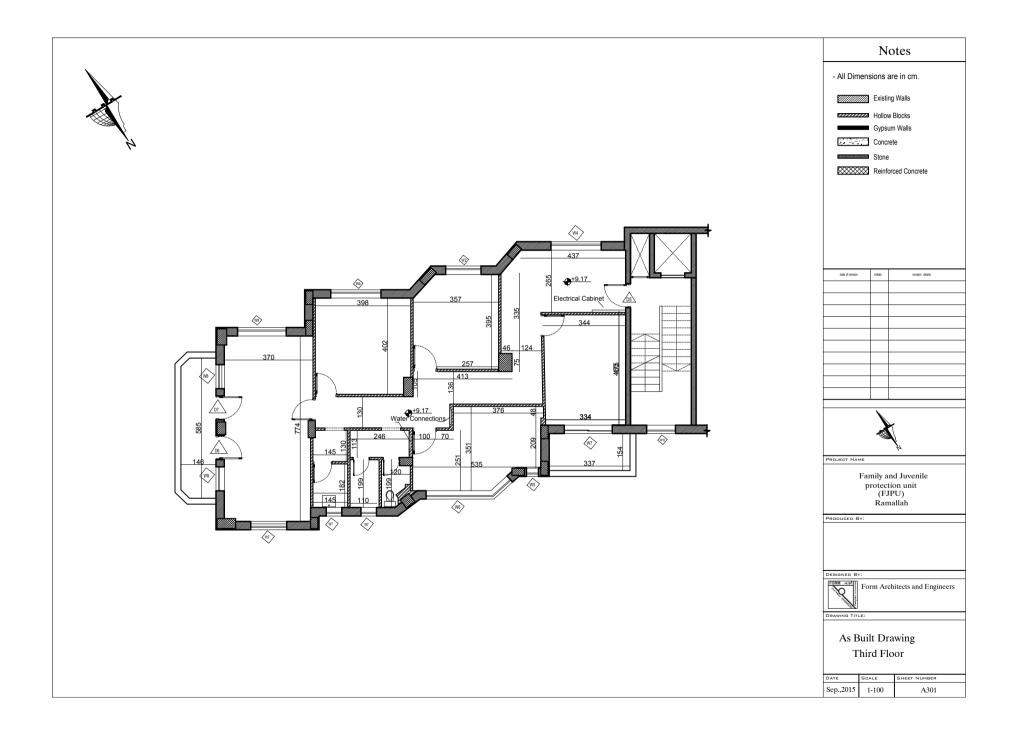

| N | otes |
|---|------|
|   |      |

| Windows |                 |            |     |
|---------|-----------------|------------|-----|
| Name    | Dimension (W*L) | Туре       | No. |
| AW1     | 150 * 130       | NAPCO 7700 | 6   |
| AW2     | 150 * 104       | NAPCO 7700 | 1   |
| AW3     | 210 * 130       | NAPCO 7700 | 2   |
| AW4     | 210 * 104       | NAPCO 7700 | 1   |
| AW5     | 80 * 104        | NAPCO 4500 | 1   |
| AW6     | 160 * 130       | NAPCO 7700 | 1   |
| AW7     | 140 * 104       | NAPCO 7700 | 1   |
| AW8     | 126 * 104       | NAPCO 7700 | 1   |
| AW9     | 120 * 130       | NAPCO 7700 | 1   |
| AW10    | 120 * 104       | NAPCO 7700 | 1   |

| Windows |                 |     |            |     |
|---------|----------------