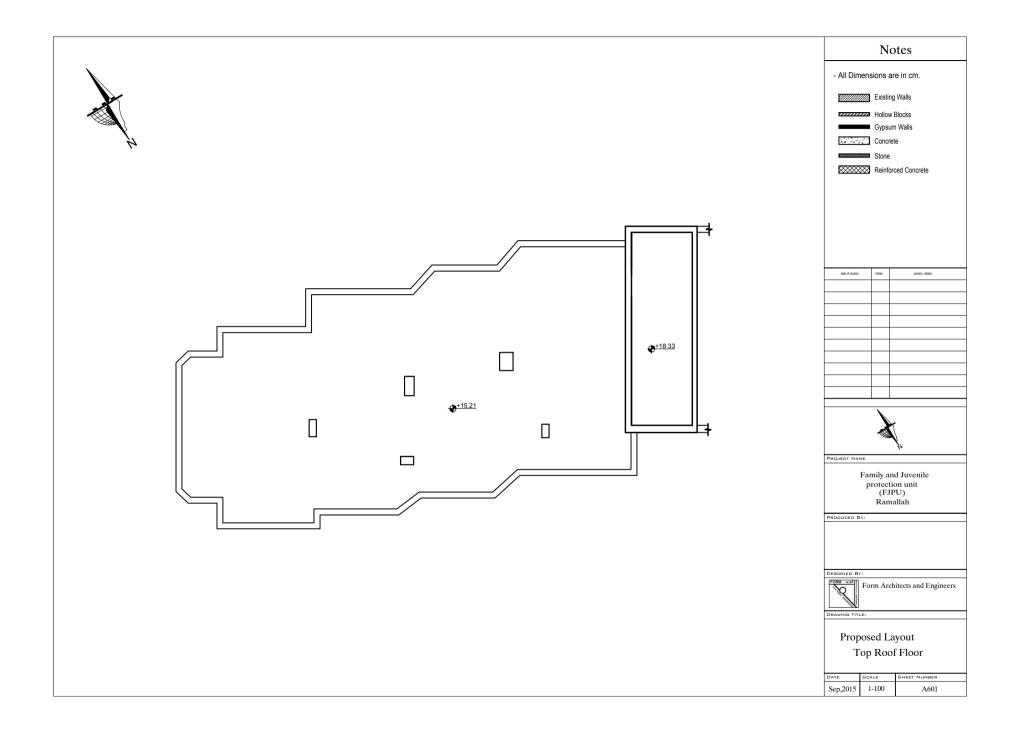

| Notes                         |                       |     |                  |
|-------------------------------|-----------------------|-----|------------------|
| - All Dim                     | nensions a            | are | in cm.           |
|                               |                       |     |                  |
|                               |                       |     |                  |
|                               |                       |     |                  |
|                               |                       |     |                  |
|                               |                       |     |                  |
|                               |                       |     |                  |
|                               |                       |     |                  |
|                               |                       |     |                  |
|                               |                       |     |                  |
| date of revision              | initais               |     | revision details |
|                               |                       |     |                  |
|                               |                       |     |                  |
|                               |                       |     |                  |
|                               | _                     |     |                  |
|                               |                       |     |                  |
|                               |                       |     |                  |
|                               |                       |     |                  |
|                               |                       |     |                  |
|                               |                       |     |                  |
| PROJECT NA                    | ме                    |     |                  |
|                               | Family a              | nd  | Juvenile         |
|                               | protect<br>(FJ<br>Ran | PU  | J)<br>lah        |
| Ramallah                      |                       |     |                  |
|                               |                       |     |                  |
|                               |                       |     |                  |
| DESIGNED BY:                  |                       |     |                  |
| Form Architects and Engineers |                       |     |                  |
| DRAWING TITLE:                |                       |     |                  |
| Windows And Doors Schedule    |                       |     |                  |
| DATE                          | SCALE                 | ŝ   | SHEET NUMBER     |
| Sep,2015                      | 1-100                 | T   | A 806            |