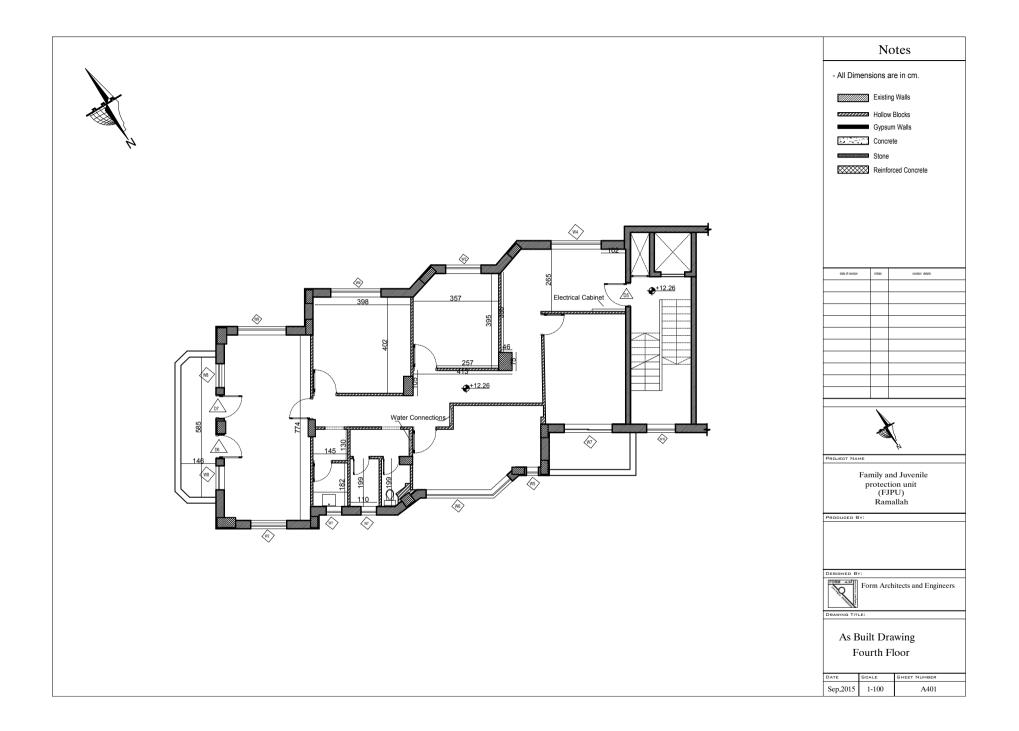

| Notes                         |                       |     |                  |
|-------------------------------|-----------------------|-----|------------------|
| - All Dim                     | nensions a            | are | in cm.           |
|                               |                       |     |                  |
|                               |                       |     |                  |
|                               |                       |     |                  |
|                               |                       |     |                  |
|                               |                       |     |                  |
|                               |                       |     |                  |
|                               |                       |     |                  |
|                               |                       |     |                  |
|                               |                       |     |                  |
| date of revision              | initais               |     | revision details |
|                               |                       |     |                  |
|                               |                       |     |                  |
|                               |                       |     |                  |
|                               | _                     |     |                  |
|                               |                       |     |                  |
|                               |                       |     |                  |
|                               |                       |     |                  |
|                               |                       |     |                  |
|                               |                       |     |                  |
| PROJECT NA                    | ме                    |     |                  |
|                               | Family a              | nd  | Juvenile         |
|                               | protect<br>(FJ<br>Ran | PU  | J)<br>lah        |
| Ramallah                      |                       |     |                  |
|                               |                       |     |                  |
|                               |                       |     |                  |
| DESIGNED BY:                  |                       |     |                  |
| Form Architects and Engineers |                       |     |                  |
| DRAWING TITLE:                |                       |     |                  |
| Windows And Doors Schedule    |                       |     |                  |
| DATE                          | SCALE                 | ŝ   | SHEET NUMBER     |
| Sep,2015                      | 1-100                 | T   | A 806            |