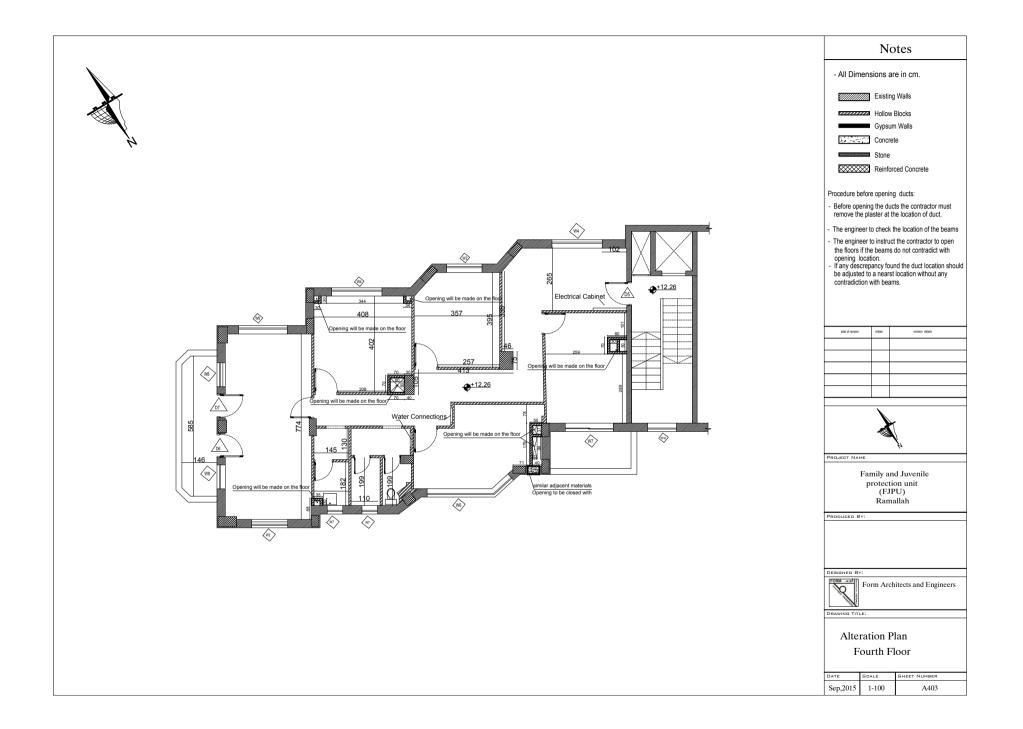

| Notes                         |                       |     |                  |
|-------------------------------|-----------------------|-----|------------------|
| - All Dim                     | nensions a            | are | in cm.           |
|                               |                       |     |                  |
|                               |                       |     |                  |
|                               |                       |     |                  |
|                               |                       |     |                  |
|                               |                       |     |                  |
|                               |                       |     |                  |
|                               |                       |     |                  |
|                               |                       |     |                  |
|                               |                       |     |                  |
| date of revision              | initais               |     | revision details |
|                               |                       |     |                  |
|                               |                       |     |                  |
|                               |                       |     |                  |
|                               | _                     |     |                  |
|                               |                       |     |                  |
|                               |                       |     |                  |
|                               |                       |     |                  |
|                               |                       |     |                  |
|                               |                       |     |                  |
| PROJECT NA                    | ме                    |     |                  |
|                               | Family a              | nd  | Juvenile         |
|                               | protect<br>(FJ<br>Ran | PU  | J)<br>lah        |
| Ramallah                      |                       |     |                  |
|                               |                       |     |                  |
|                               |                       |     |                  |
| DESIGNED BY:                  |                       |     |                  |
| Form Architects and Engineers |                       |     |                  |
| DRAWING TITLE:                |                       |     |                  |
| Windows And Doors Schedule    |                       |     |                  |
| DATE                          | SCALE                 | ŝ   | SHEET NUMBER     |
| Sep,2015                      | 1-100                 | T   | A 806            |