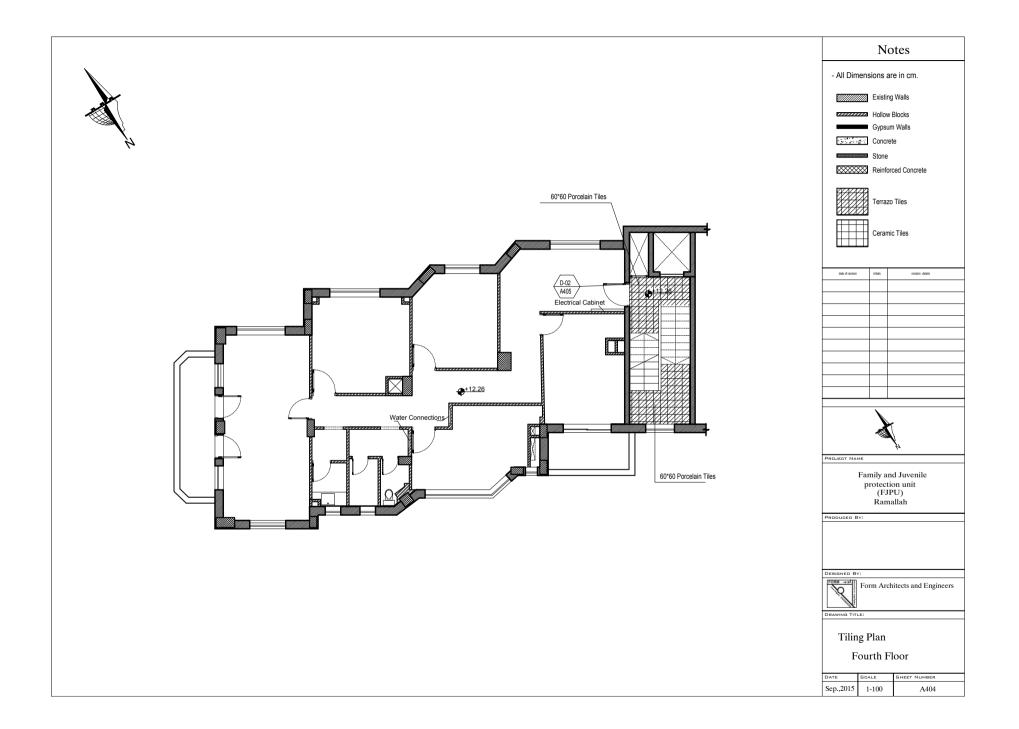

| Notes                         |                       |     |                  |
|-------------------------------|-----------------------|-----|------------------|
| - All Dim                     | nensions a            | are | in cm.           |
|                               |                       |     |                  |
|                               |                       |     |                  |
|                               |                       |     |                  |
|                               |                       |     |                  |
|                               |                       |     |                  |
|                               |                       |     |                  |
|                               |                       |     |                  |
|                               |                       |     |                  |
|                               |                       |     |                  |
| date of revision              | initais               |     | revision details |
|                               |                       |     |                  |
|                               |                       |     |                  |
|                               |                       |     |                  |
|                               | _                     |     |                  |
|                               |                       |     |                  |
|                               |                       |     |                  |
|                               |                       |     |                  |
|                               |                       |     |                  |
|                               |                       |     |                  |
| PROJECT NA                    | ме                    |     |                  |
|                               | Family a              | nd  | Juvenile         |
|                               | protect<br>(FJ<br>Ran | PU  | J)<br>lah        |
| Ramallah                      |                       |     |                  |
|                               |                       |     |                  |
|                               |                       |     |                  |
| DESIGNED BY:                  |                       |     |                  |
| Form Architects and Engineers |                       |     |                  |
| DRAWING TITLE:                |                       |     |                  |
| Windows And Doors Schedule    |                       |     |                  |
| DATE                          | SCALE                 | ŝ   | SHEET NUMBER     |
| Sep,2015                      | 1-100                 | T   | A 806            |