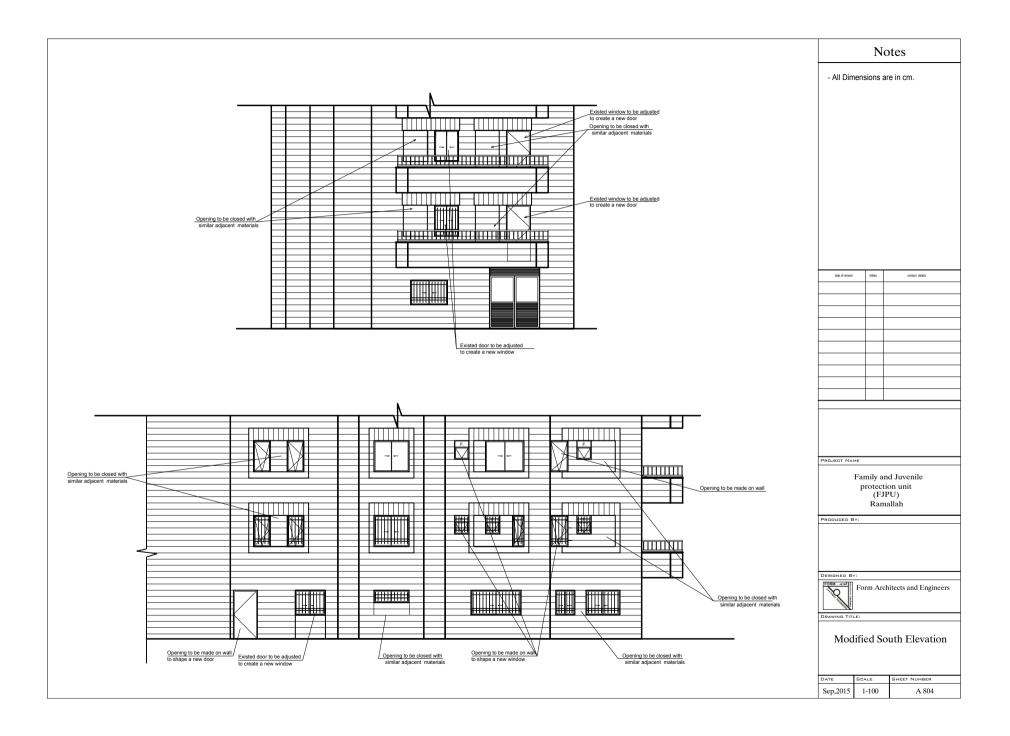

| Notes                         |                       |     |                  |
|-------------------------------|-----------------------|-----|------------------|
| - All Dim                     | nensions a            | are | in cm.           |
|                               |                       |     |                  |
|                               |                       |     |                  |
|                               |                       |     |                  |
|                               |                       |     |                  |
|                               |                       |     |                  |
|                               |                       |     |                  |
|                               |                       |     |                  |
|                               |                       |     |                  |
|                               |                       |     |                  |
| date of revision              | initais               |     | revision details |
|                               |                       |     |                  |
|                               |                       |     |                  |
|                               |                       |     |                  |
|                               | _                     |     |                  |
|                               |                       |     |                  |
|                               |                       |     |                  |
|                               |                       |     |                  |
|                               |                       |     |                  |
|                               |                       |     |                  |
| PROJECT NA                    | ме                    |     |                  |
|                               | Family a              | nd  | Juvenile         |
|                               | protect<br>(FJ<br>Ran | PU  | J)<br>lah        |
| Ramallah                      |                       |     |                  |
|                               |                       |     |                  |
|                               |                       |     |                  |
| DESIGNED BY:                  |                       |     |                  |
| Form Architects and Engineers |                       |     |                  |
| DRAWING TITLE:                |                       |     |                  |
| Windows And Doors Schedule    |                       |     |                  |
| DATE                          | SCALE                 | ŝ   | SHEET NUMBER     |
| Sep,2015                      | 1-100                 | T   | A 806            |