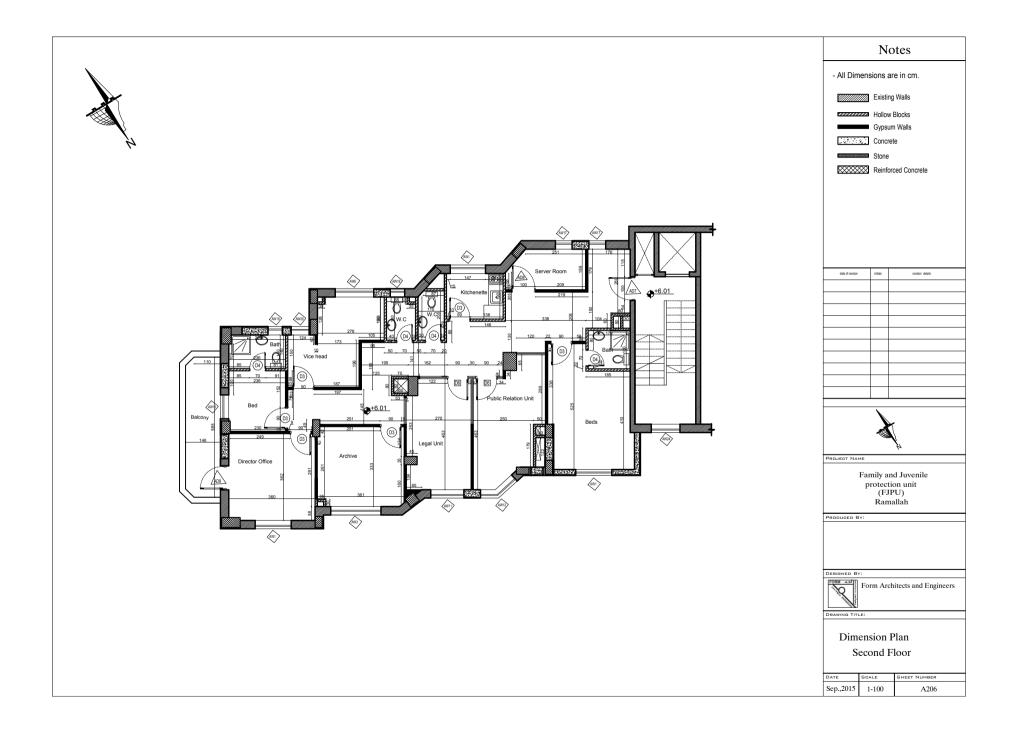

| Notes                         |                       |     |                  |
|-------------------------------|-----------------------|-----|------------------|
| - All Dim                     | nensions a            | are | in cm.           |
|                               |                       |     |                  |
|                               |                       |     |                  |
|                               |                       |     |                  |
|                               |                       |     |                  |
|                               |                       |     |                  |
|                               |                       |     |                  |
|                               |                       |     |                  |
|                               |                       |     |                  |
|                               |                       |     |                  |
| date of revision              | initais               |     | revision details |
|                               |                       |     |                  |
|                               |                       |     |                  |
|                               |                       |     |                  |
|                               | _                     |     |                  |
|                               |                       |     |                  |
|                               |                       |     |                  |
|                               |                       |     |                  |
|                               |                       |     |                  |
|                               |                       |     |                  |
| PROJECT NA                    | ме                    |     |                  |
|                               | Family a              | nd  | Juvenile         |
|                               | protect<br>(FJ<br>Ran | PU  | J)<br>lah        |
| Ramallah                      |                       |     |                  |
|                               |                       |     |                  |
|                               |                       |     |                  |
| DESIGNED BY:                  |                       |     |                  |
| Form Architects and Engineers |                       |     |                  |
| DRAWING TITLE:                |                       |     |                  |
| Windows And Doors Schedule    |                       |     |                  |
| DATE                          | SCALE                 | ŝ   | SHEET NUMBER     |
| Sep,2015                      | 1-100                 | T   | A 806            |