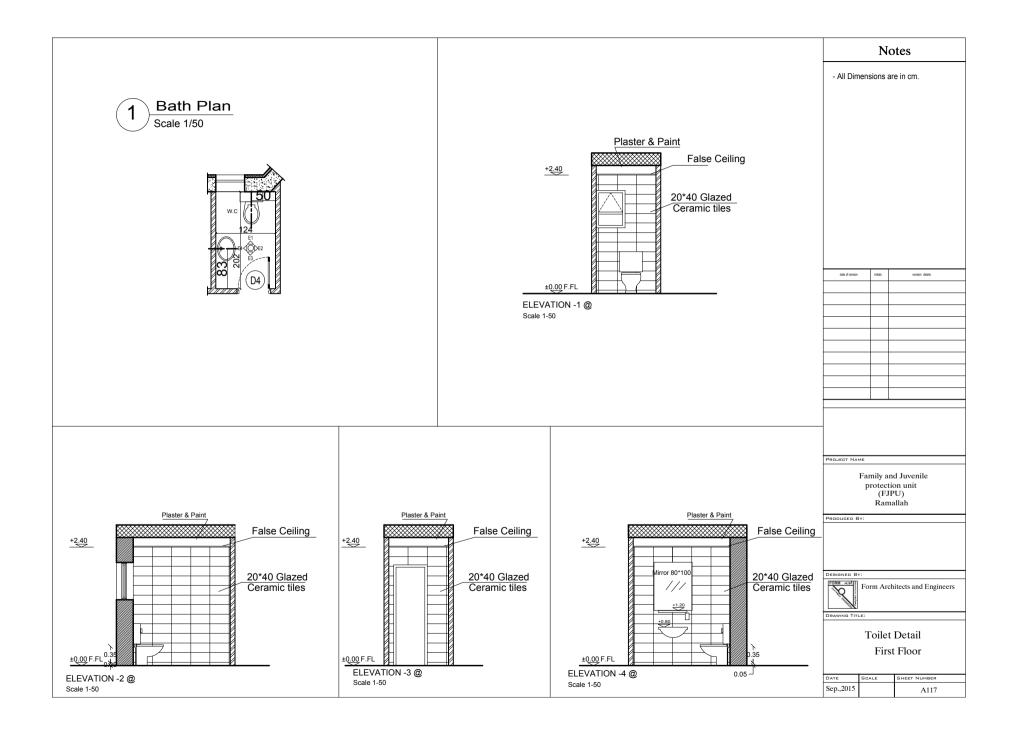

| Notes                         |                       |     |                  |
|-------------------------------|-----------------------|-----|------------------|
| - All Dim                     | nensions a            | are | in cm.           |
|                               |                       |     |                  |
|                               |                       |     |                  |
|                               |                       |     |                  |
|                               |                       |     |                  |
|                               |                       |     |                  |
|                               |                       |     |                  |
|                               |                       |     |                  |
|                               |                       |     |                  |
|                               |                       |     |                  |
| date of revision              | initais               |     | revision details |
|                               |                       |     |                  |
|                               |                       |     |                  |
|                               |                       |     |                  |
|                               | _                     |     |                  |
|                               |                       |     |                  |
|                               |                       |     |                  |
|                               |                       |     |                  |
|                               |                       |     |                  |
|                               |                       |     |                  |
| PROJECT NA                    | ме                    |     |                  |
|                               | Family a              | nd  | Juvenile         |
|                               | protect<br>(FJ<br>Ran | PU  | J)<br>lah        |
| Ramallah                      |                       |     |                  |
|                               |                       |     |                  |
|                               |                       |     |                  |
| DESIGNED BY:                  |                       |     |                  |
| Form Architects and Engineers |                       |     |                  |
| DRAWING TITLE:                |                       |     |                  |
| Windows And Doors Schedule    |                       |     |                  |
| DATE                          | SCALE                 | ŝ   | SHEET NUMBER     |
| Sep,2015                      | 1-100                 | T   | A 806            |