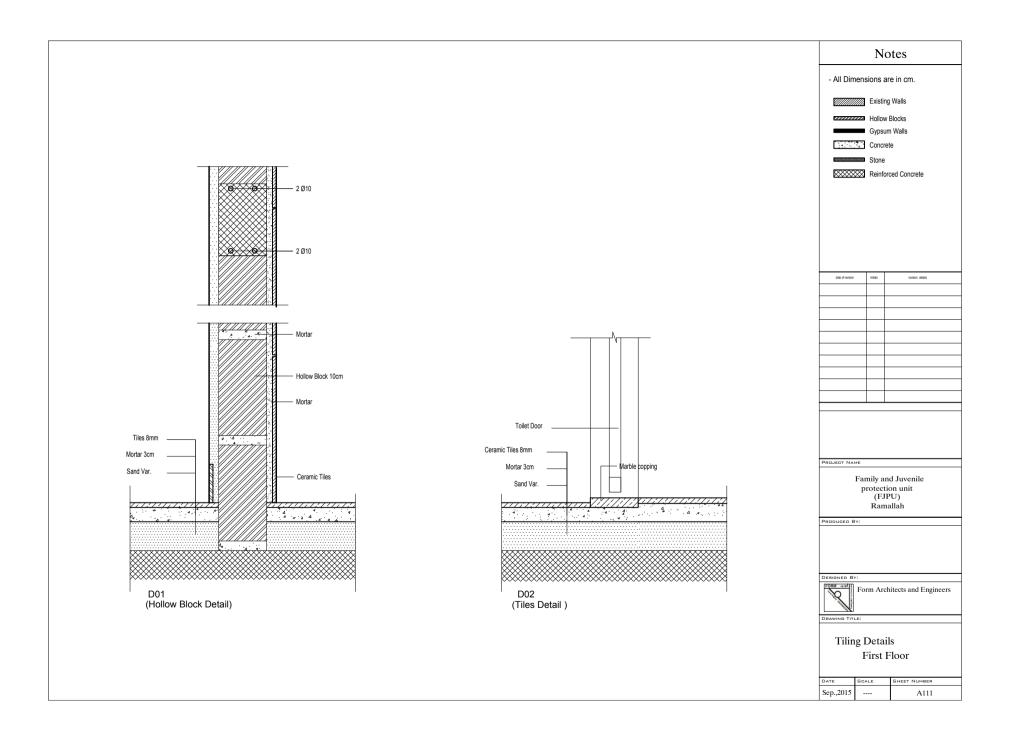

| Notes                         |                       |     |                  |
|-------------------------------|-----------------------|-----|------------------|
| - All Dim                     | nensions a            | are | in cm.           |
|                               |                       |     |                  |
|                               |                       |     |                  |
|                               |                       |     |                  |
|                               |                       |     |                  |
|                               |                       |     |                  |
|                               |                       |     |                  |
|                               |                       |     |                  |
|                               |                       |     |                  |
|                               |                       |     |                  |
| date of revision              | initais               |     | revision details |
|                               |                       |     |                  |
|                               |                       |     |                  |
|                               |                       |     |                  |
|                               | _                     |     |                  |
|                               |                       |     |                  |
|                               |                       |     |                  |
|                               |                       |     |                  |
|                               |                       |     |                  |
|                               |                       |     |                  |
| PROJECT NA                    | ме                    |     |                  |
|                               | Family a              | nd  | Juvenile         |
|                               | protect<br>(FJ<br>Ran | PU  | J)<br>lah        |
| Ramallah                      |                       |     |                  |
|                               |                       |     |                  |
|                               |                       |     |                  |
| DESIGNED BY:                  |                       |     |                  |
| Form Architects and Engineers |                       |     |                  |
| DRAWING TITLE:                |                       |     |                  |
| Windows And Doors Schedule    |                       |     |                  |
| DATE                          | SCALE                 | ŝ   | SHEET NUMBER     |
| Sep,2015                      | 1-100                 | T   | A 806            |