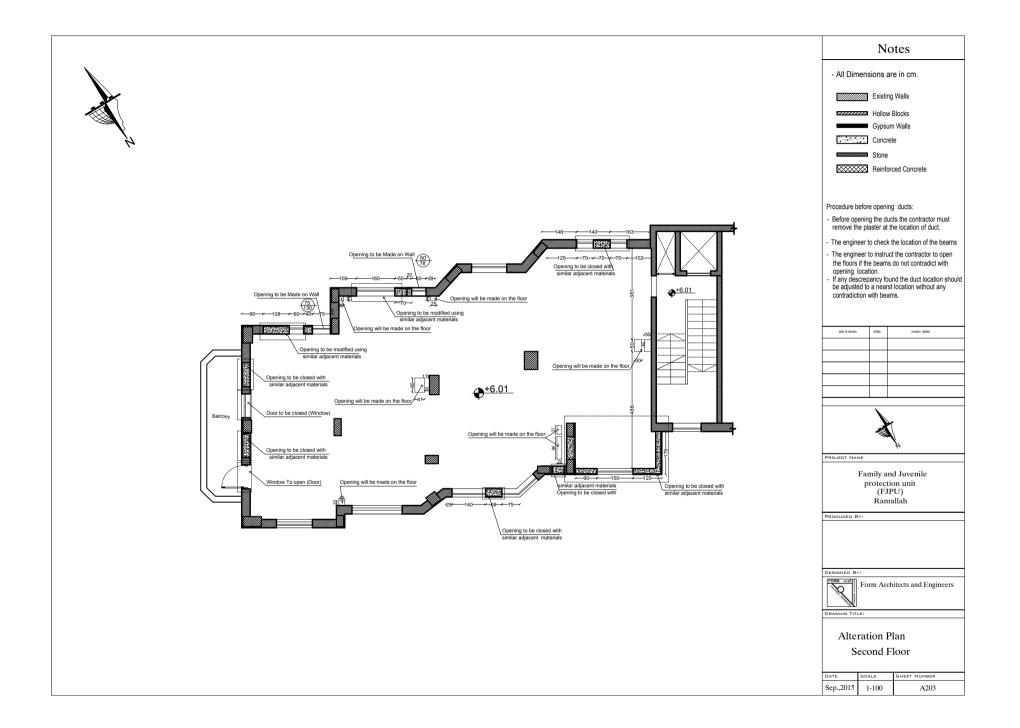

| Notes                         |                       |     |                  |
|-------------------------------|-----------------------|-----|------------------|
| - All Dim                     | nensions a            | are | in cm.           |
|                               |                       |     |                  |
|                               |                       |     |                  |
|                               |                       |     |                  |
|                               |                       |     |                  |
|                               |                       |     |                  |
|                               |                       |     |                  |
|                               |                       |     |                  |
|                               |                       |     |                  |
|                               |                       |     |                  |
| date of revision              | initais               |     | revision details |
|                               |                       |     |                  |
|                               |                       |     |                  |
|                               |                       |     |                  |
|                               | _                     |     |                  |
|                               |                       |     |                  |
|                               |                       |     |                  |
|                               |                       |     |                  |
|                               |                       |     |                  |
|                               |                       |     |                  |
| PROJECT NA                    | ме                    |     |                  |
|                               | Family a              | nd  | Juvenile         |
|                               | protect<br>(FJ<br>Ran | PU  | J)<br>lah        |
| Ramallah                      |                       |     |                  |
|                               |                       |     |                  |
|                               |                       |     |                  |
| DESIGNED BY:                  |                       |     |                  |
| Form Architects and Engineers |                       |     |                  |
| DRAWING TITLE:                |                       |     |                  |
| Windows And Doors Schedule    |                       |     |                  |
| DATE                          | SCALE                 | ŝ   | SHEET NUMBER     |
| Sep,2015                      | 1-100                 | T   | A 806            |