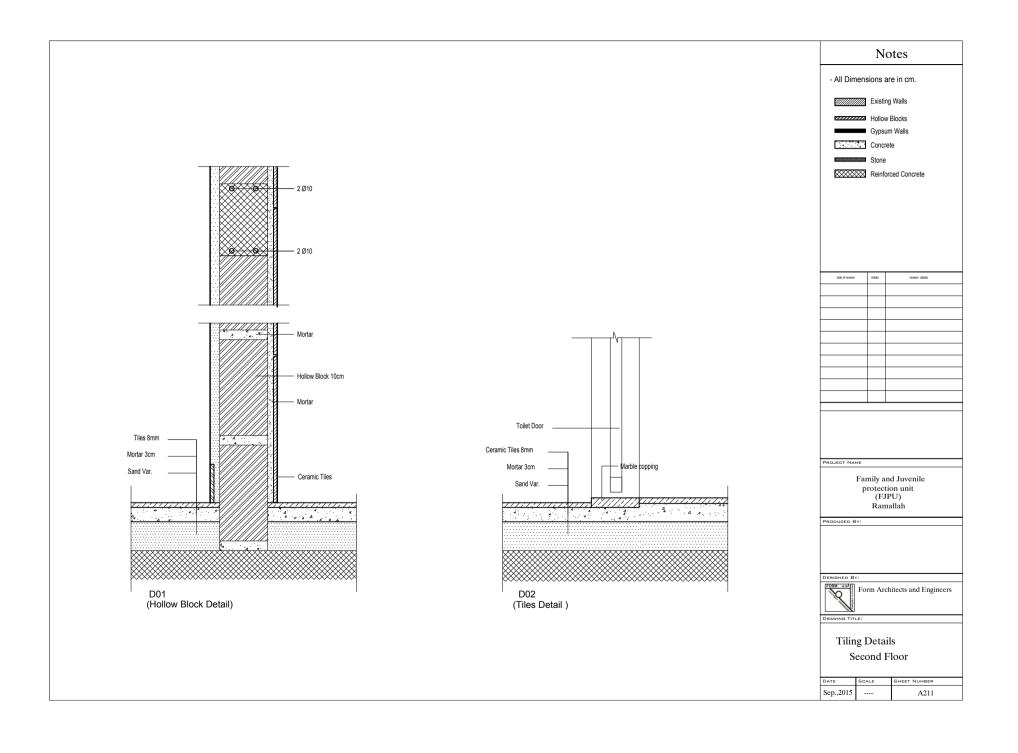

| Notes                         |                       |     |                  |
|-------------------------------|-----------------------|-----|------------------|
| - All Dim                     | nensions a            | are | in cm.           |
|                               |                       |     |                  |
|                               |                       |     |                  |
|                               |                       |     |                  |
|                               |                       |     |                  |
|                               |                       |     |                  |
|                               |                       |     |                  |
|                               |                       |     |                  |
|                               |                       |     |                  |
|                               |                       |     |                  |
| date of revision              | initais               |     | revision details |
|                               |                       |     |                  |
|                               |                       |     |                  |
|                               |                       |     |                  |
|                               | _                     |     |                  |
|                               |                       |     |                  |
|                               |                       |     |                  |
|                               |                       |     |                  |
|                               |                       |     |                  |
|                               |                       |     |                  |
| PROJECT NA                    | ме                    |     |                  |
|                               | Family a              | nd  | Juvenile         |
|                               | protect<br>(FJ<br>Ran | PU  | J)<br>lah        |
| Ramallah                      |                       |     |                  |
|                               |                       |     |                  |
|                               |                       |     |                  |
| DESIGNED BY:                  |                       |     |                  |
| Form Architects and Engineers |                       |     |                  |
| DRAWING TITLE:                |                       |     |                  |
| Windows And Doors Schedule    |                       |     |                  |
| DATE                          | SCALE                 | ŝ   | SHEET NUMBER     |
| Sep,2015                      | 1-100                 | T   | A 806            |