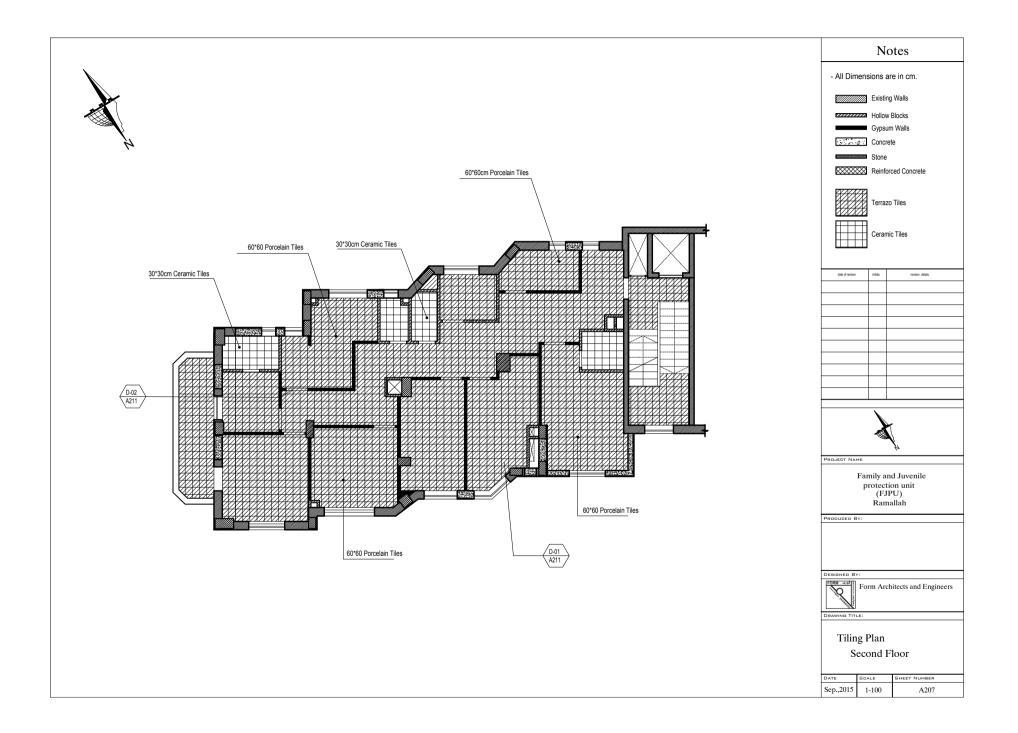

| Notes                         |                       |     |                  |
|-------------------------------|-----------------------|-----|------------------|
| - All Dim                     | nensions a            | are | in cm.           |
|                               |                       |     |                  |
|                               |                       |     |                  |
|                               |                       |     |                  |
|                               |                       |     |                  |
|                               |                       |     |                  |
|                               |                       |     |                  |
|                               |                       |     |                  |
|                               |                       |     |                  |
|                               |                       |     |                  |
| date of revision              | initais               |     | revision details |
|                               |                       |     |                  |
|                               |                       |     |                  |
|                               |                       |     |                  |
|                               | _                     |     |                  |
|                               |                       |     |                  |
|                               |                       |     |                  |
|                               |                       |     |                  |
|                               |                       |     |                  |
|                               |                       |     |                  |
| PROJECT NA                    | ме                    |     |                  |
|                               | Family a              | nd  | Juvenile         |
|                               | protect<br>(FJ<br>Ran | PU  | J)<br>lah        |
| Ramallah                      |                       |     |                  |
|                               |                       |     |                  |
|                               |                       |     |                  |
| DESIGNED BY:                  |                       |     |                  |
| Form Architects and Engineers |                       |     |                  |
| DRAWING TITLE:                |                       |     |                  |
| Windows And Doors Schedule    |                       |     |                  |
| DATE                          | SCALE                 | ŝ   | SHEET NUMBER     |
| Sep,2015                      | 1-100                 | T   | A 806            |