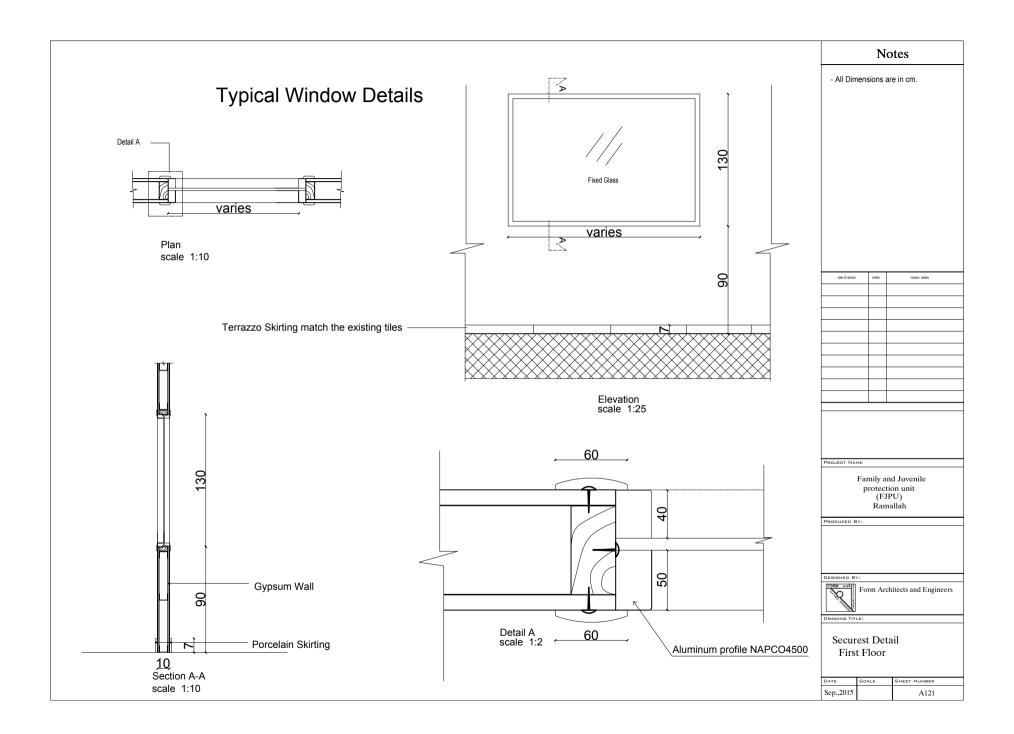

| Notes                         |                       |     |                  |
|-------------------------------|-----------------------|-----|------------------|
| - All Dim                     | nensions a            | are | in cm.           |
|                               |                       |     |                  |
|                               |                       |     |                  |
|                               |                       |     |                  |
|                               |                       |     |                  |
|                               |                       |     |                  |
|                               |                       |     |                  |
|                               |                       |     |                  |
|                               |                       |     |                  |
|                               |                       |     |                  |
| date of revision              | initais               |     | revision details |
|                               |                       |     |                  |
|                               |                       |     |                  |
|                               |                       |     |                  |
|                               | _                     |     |                  |
|                               |                       |     |                  |
|                               |                       |     |                  |
|                               |                       |     |                  |
|                               |                       |     |                  |
|                               |                       |     |                  |
| PROJECT NA                    | ме                    |     |                  |
|                               | Family a              | nd  | Juvenile         |
|                               | protect<br>(FJ<br>Ran | PU  | J)<br>lah        |
| Ramallah                      |                       |     |                  |
|                               |                       |     |                  |
|                               |                       |     |                  |
| DESIGNED BY:                  |                       |     |                  |
| Form Architects and Engineers |                       |     |                  |
| DRAWING TITLE:                |                       |     |                  |
| Windows And Doors Schedule    |                       |     |                  |
| DATE                          | SCALE                 | ŝ   | SHEET NUMBER     |
| Sep,2015                      | 1-100                 | T   | A 806            |