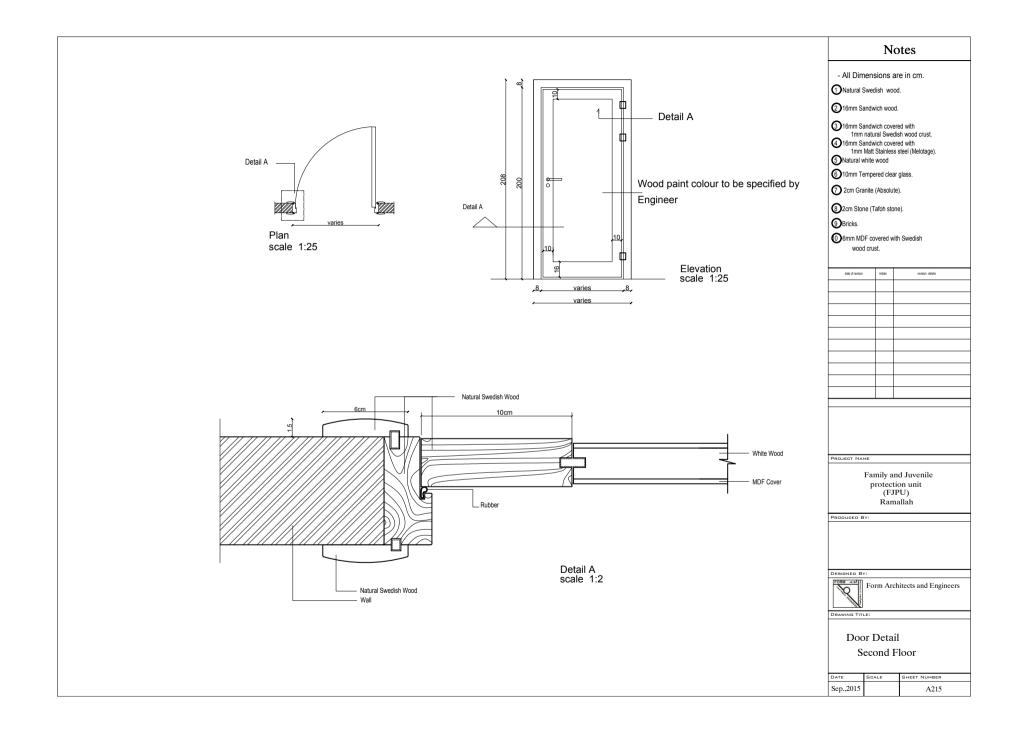

| Notes                         |                       |     |                  |
|-------------------------------|-----------------------|-----|------------------|
| - All Dim                     | nensions a            | are | in cm.           |
|                               |                       |     |                  |
|                               |                       |     |                  |
|                               |                       |     |                  |
|                               |                       |     |                  |
|                               |                       |     |                  |
|                               |                       |     |                  |
|                               |                       |     |                  |
|                               |                       |     |                  |
|                               |                       |     |                  |
| date of revision              | initais               |     | revision details |
|                               |                       |     |                  |
|                               |                       |     |                  |
|                               |                       |     |                  |
|                               | _                     |     |                  |
|                               |                       |     |                  |
|                               |                       |     |                  |
|                               |                       |     |                  |
|                               |                       |     |                  |
|                               |                       |     |                  |
| PROJECT NA                    | ме                    |     |                  |
|                               | Family a              | nd  | Juvenile         |
|                               | protect<br>(FJ<br>Ran | PU  | J)<br>lah        |
| Ramallah                      |                       |     |                  |
|                               |                       |     |                  |
|                               |                       |     |                  |
| DESIGNED BY:                  |                       |     |                  |
| Form Architects and Engineers |                       |     |                  |
| DRAWING TITLE:                |                       |     |                  |
| Windows And Doors Schedule    |                       |     |                  |
| DATE                          | SCALE                 | ŝ   | SHEET NUMBER     |
| Sep,2015                      | 1-100                 | T   | A 806            |