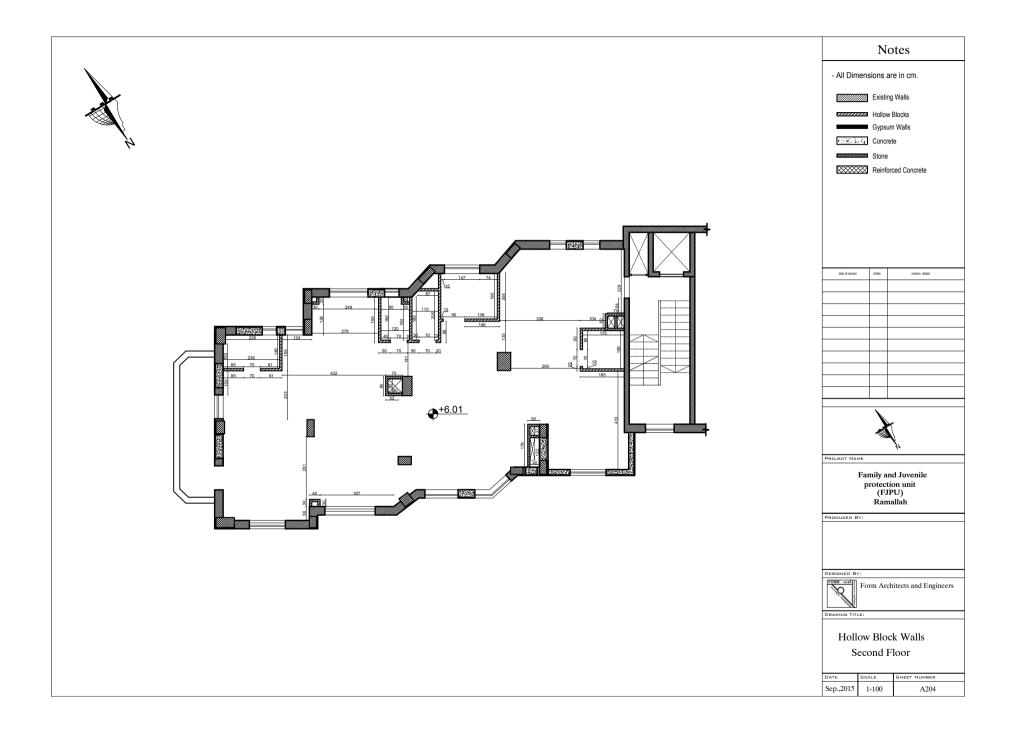

| Notes                         |                       |     |                  |
|-------------------------------|-----------------------|-----|------------------|
| - All Dim                     | nensions a            | are | in cm.           |
|                               |                       |     |                  |
|                               |                       |     |                  |
|                               |                       |     |                  |
|                               |                       |     |                  |
|                               |                       |     |                  |
|                               |                       |     |                  |
|                               |                       |     |                  |
|                               |                       |     |                  |
|                               |                       |     |                  |
| date of revision              | initais               |     | revision details |
|                               |                       |     |                  |
|                               |                       |     |                  |
|                               |                       |     |                  |
|                               | _                     |     |                  |
|                               |                       |     |                  |
|                               |                       |     |                  |
|                               |                       |     |                  |
|                               |                       |     |                  |
|                               |                       |     |                  |
| PROJECT NA                    | ме                    |     |                  |
|                               | Family a              | nd  | Juvenile         |
|                               | protect<br>(FJ<br>Ran | PU  | J)<br>lah        |
| Ramallah                      |                       |     |                  |
|                               |                       |     |                  |
|                               |                       |     |                  |
| DESIGNED BY:                  |                       |     |                  |
| Form Architects and Engineers |                       |     |                  |
| DRAWING TITLE:                |                       |     |                  |
| Windows And Doors Schedule    |                       |     |                  |
| DATE                          | SCALE                 | ŝ   | SHEET NUMBER     |
| Sep,2015                      | 1-100                 | T   | A 806            |