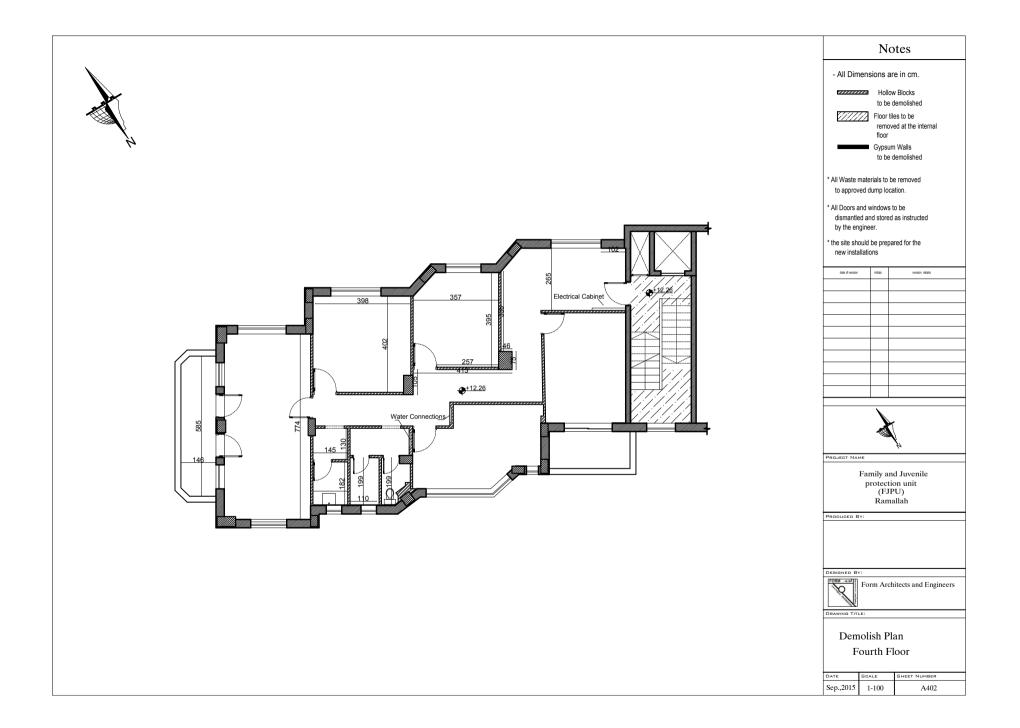

| Notes                         |                       |     |                  |
|-------------------------------|-----------------------|-----|------------------|
| - All Dim                     | nensions a            | are | in cm.           |
|                               |                       |     |                  |
|                               |                       |     |                  |
|                               |                       |     |                  |
|                               |                       |     |                  |
|                               |                       |     |                  |
|                               |                       |     |                  |
|                               |                       |     |                  |
|                               |                       |     |                  |
|                               |                       |     |                  |
| date of revision              | initais               |     | revision details |
|                               |                       |     |                  |
|                               |                       |     |                  |
|                               |                       |     |                  |
|                               | _                     |     |                  |
|                               |                       |     |                  |
|                               |                       |     |                  |
|                               |                       |     |                  |
|                               |                       |     |                  |
|                               |                       |     |                  |
| PROJECT NA                    | ме                    |     |                  |
|                               | Family a              | nd  | Juvenile         |
|                               | protect<br>(FJ<br>Ran | PU  | J)<br>lah        |
| Ramallah                      |                       |     |                  |
|                               |                       |     |                  |
|                               |                       |     |                  |
| DESIGNED BY:                  |                       |     |                  |
| Form Architects and Engineers |                       |     |                  |
| DRAWING TITLE:                |                       |     |                  |
| Windows And Doors Schedule    |                       |     |                  |
| DATE                          | SCALE                 | ŝ   | SHEET NUMBER     |
| Sep,2015                      | 1-100                 | T   | A 806            |