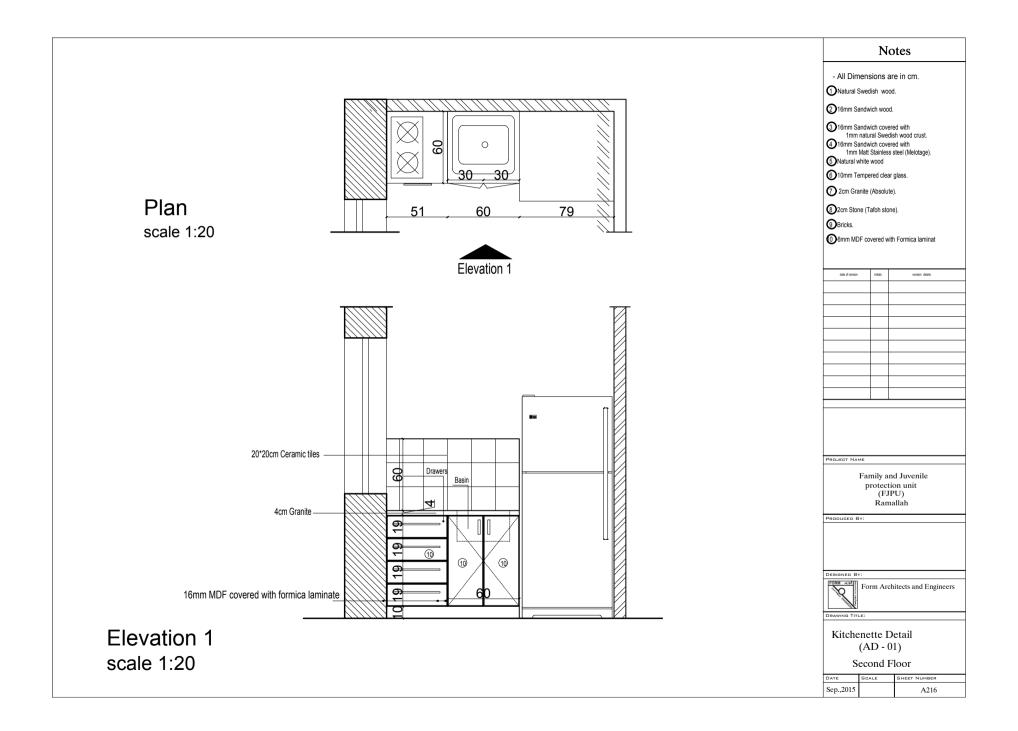

| Notes                         |                       |     |                  |
|-------------------------------|-----------------------|-----|------------------|
| - All Dim                     | nensions a            | are | in cm.           |
|                               |                       |     |                  |
|                               |                       |     |                  |
|                               |                       |     |                  |
|                               |                       |     |                  |
|                               |                       |     |                  |
|                               |                       |     |                  |
|                               |                       |     |                  |
|                               |                       |     |                  |
|                               |                       |     |                  |
| date of revision              | initais               |     | revision details |
|                               |                       |     |                  |
|                               |                       |     |                  |
|                               |                       |     |                  |
|                               | _                     |     |                  |
|                               |                       |     |                  |
|                               |                       |     |                  |
|                               |                       |     |                  |
|                               |                       |     |                  |
|                               |                       |     |                  |
| PROJECT NA                    | ме                    |     |                  |
|                               | Family a              | nd  | Juvenile         |
|                               | protect<br>(FJ<br>Ran | PU  | J)<br>lah        |
| Ramallah                      |                       |     |                  |
|                               |                       |     |                  |
|                               |                       |     |                  |
| DESIGNED BY:                  |                       |     |                  |
| Form Architects and Engineers |                       |     |                  |
| DRAWING TITLE:                |                       |     |                  |
| Windows And Doors Schedule    |                       |     |                  |
| DATE                          | SCALE                 | ŝ   | SHEET NUMBER     |
| Sep,2015                      | 1-100                 | T   | A 806            |