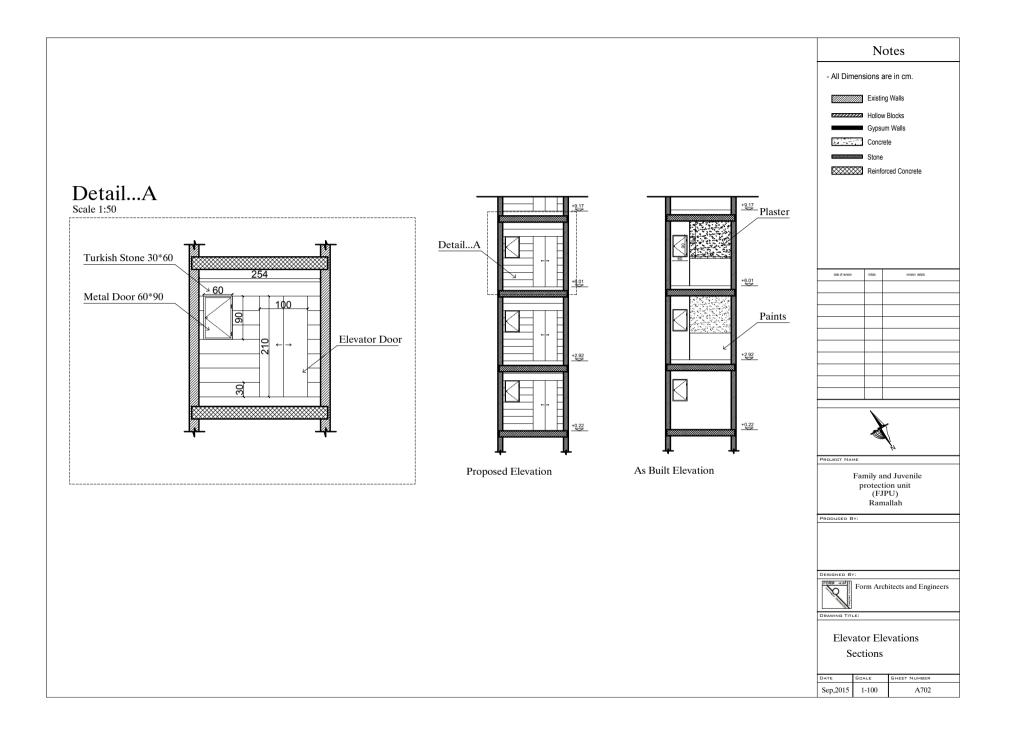

| Notes                         |                       |     |                  |
|-------------------------------|-----------------------|-----|------------------|
| - All Dim                     | nensions a            | are | in cm.           |
|                               |                       |     |                  |
|                               |                       |     |                  |
|                               |                       |     |                  |
|                               |                       |     |                  |
|                               |                       |     |                  |
|                               |                       |     |                  |
|                               |                       |     |                  |
|                               |                       |     |                  |
|                               |                       |     |                  |
| date of revision              | initais               |     | revision details |
|                               |                       |     |                  |
|                               |                       |     |                  |
|                               |                       |     |                  |
|                               | _                     |     |                  |
|                               |                       |     |                  |
|                               |                       |     |                  |
|                               |                       |     |                  |
|                               |                       |     |                  |
|                               |                       |     |                  |
| PROJECT NA                    | ме                    |     |                  |
|                               | Family a              | nd  | Juvenile         |
|                               | protect<br>(FJ<br>Ran | PU  | J)<br>lah        |
| Ramallah                      |                       |     |                  |
|                               |                       |     |                  |
|                               |                       |     |                  |
| DESIGNED BY:                  |                       |     |                  |
| Form Architects and Engineers |                       |     |                  |
| DRAWING TITLE:                |                       |     |                  |
| Windows And Doors Schedule    |                       |     |                  |
| DATE                          | SCALE                 | ŝ   | SHEET NUMBER     |
| Sep,2015                      | 1-100                 | T   | A 806            |