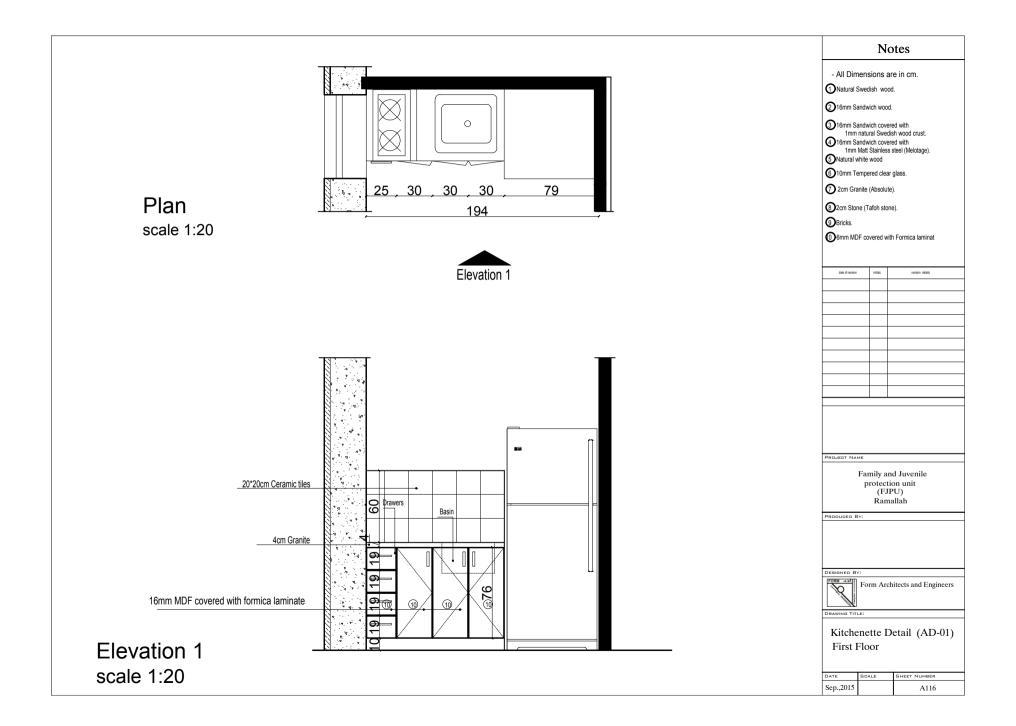

| Notes                         |                       |     |                  |
|-------------------------------|-----------------------|-----|------------------|
| - All Dim                     | nensions a            | are | in cm.           |
|                               |                       |     |                  |
|                               |                       |     |                  |
|                               |                       |     |                  |
|                               |                       |     |                  |
|                               |                       |     |                  |
|                               |                       |     |                  |
|                               |                       |     |                  |
|                               |                       |     |                  |
|                               |                       |     |                  |
| date of revision              | initais               |     | revision details |
|                               |                       |     |                  |
|                               |                       |     |                  |
|                               |                       |     |                  |
|                               | _                     |     |                  |
|                               |                       |     |                  |
|                               |                       |     |                  |
|                               |                       |     |                  |
|                               |                       |     |                  |
|                               |                       |     |                  |
| PROJECT NA                    | ме                    |     |                  |
|                               | Family a              | nd  | Juvenile         |
|                               | protect<br>(FJ<br>Ran | PU  | J)<br>lah        |
| Ramallah                      |                       |     |                  |
|                               |                       |     |                  |
|                               |                       |     |                  |
| DESIGNED BY:                  |                       |     |                  |
| Form Architects and Engineers |                       |     |                  |
| DRAWING TITLE:                |                       |     |                  |
| Windows And Doors Schedule    |                       |     |                  |
| DATE                          | SCALE                 | ŝ   | SHEET NUMBER     |
| Sep,2015                      | 1-100                 | T   | A 806            |