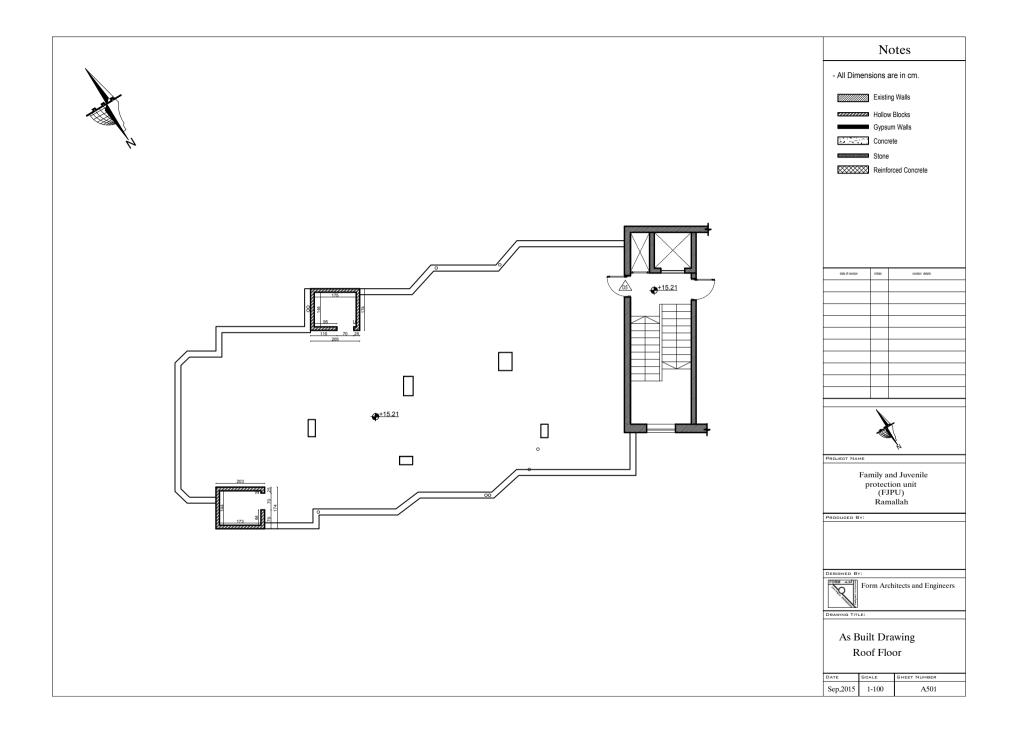

| Notes                         |                       |     |                  |
|-------------------------------|-----------------------|-----|------------------|
| - All Dim                     | nensions a            | are | in cm.           |
|                               |                       |     |                  |
|                               |                       |     |                  |
|                               |                       |     |                  |
|                               |                       |     |                  |
|                               |                       |     |                  |
|                               |                       |     |                  |
|                               |                       |     |                  |
|                               |                       |     |                  |
|                               |                       |     |                  |
| date of revision              | initais               |     | revision details |
|                               |                       |     |                  |
|                               |                       |     |                  |
|                               |                       |     |                  |
|                               | _                     |     |                  |
|                               |                       |     |                  |
|                               |                       |     |                  |
|                               |                       |     |                  |
|                               |                       |     |                  |
|                               |                       |     |                  |
| PROJECT NA                    | ме                    |     |                  |
|                               | Family a              | nd  | Juvenile         |
|                               | protect<br>(FJ<br>Ran | PU  | J)<br>lah        |
| Ramallah                      |                       |     |                  |
|                               |                       |     |                  |
|                               |                       |     |                  |
| DESIGNED BY:                  |                       |     |                  |
| Form Architects and Engineers |                       |     |                  |
| DRAWING TITLE:                |                       |     |                  |
| Windows And Doors Schedule    |                       |     |                  |
| DATE                          | SCALE                 | ŝ   | SHEET NUMBER     |
| Sep,2015                      | 1-100                 | T   | A 806            |