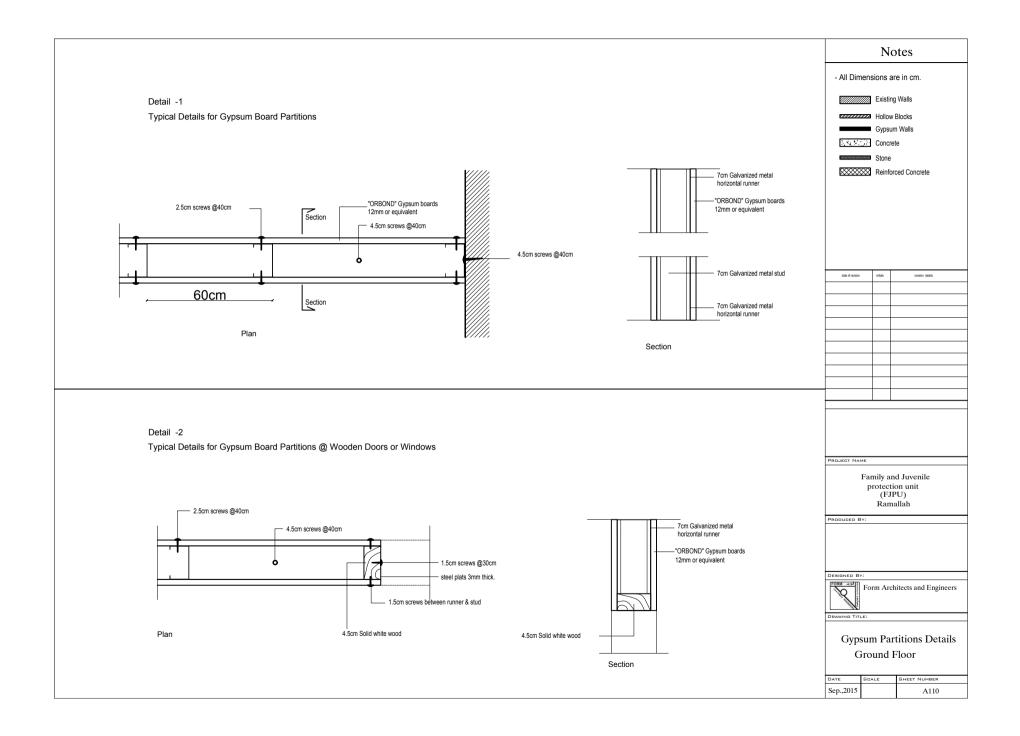

| Notes                         |                       |     |                  |
|-------------------------------|-----------------------|-----|------------------|
| - All Dim                     | nensions a            | are | in cm.           |
|                               |                       |     |                  |
|                               |                       |     |                  |
|                               |                       |     |                  |
|                               |                       |     |                  |
|                               |                       |     |                  |
|                               |                       |     |                  |
|                               |                       |     |                  |
|                               |                       |     |                  |
|                               |                       |     |                  |
| date of revision              | initais               |     | revision details |
|                               |                       |     |                  |
|                               |                       |     |                  |
|                               |                       |     |                  |
|                               | _                     |     |                  |
|                               |                       |     |                  |
|                               |                       |     |                  |
|                               |                       |     |                  |
|                               |                       |     |                  |
|                               |                       |     |                  |
| PROJECT NA                    | ме                    |     |                  |
|                               | Family a              | nd  | Juvenile         |
|                               | protect<br>(FJ<br>Ran | PU  | J)<br>lah        |
| Ramallah                      |                       |     |                  |
|                               |                       |     |                  |
|                               |                       |     |                  |
| DESIGNED BY:                  |                       |     |                  |
| Form Architects and Engineers |                       |     |                  |
| DRAWING TITLE:                |                       |     |                  |
| Windows And Doors Schedule    |                       |     |                  |
| DATE                          | SCALE                 | ŝ   | SHEET NUMBER     |
| Sep,2015                      | 1-100                 | T   | A 806            |