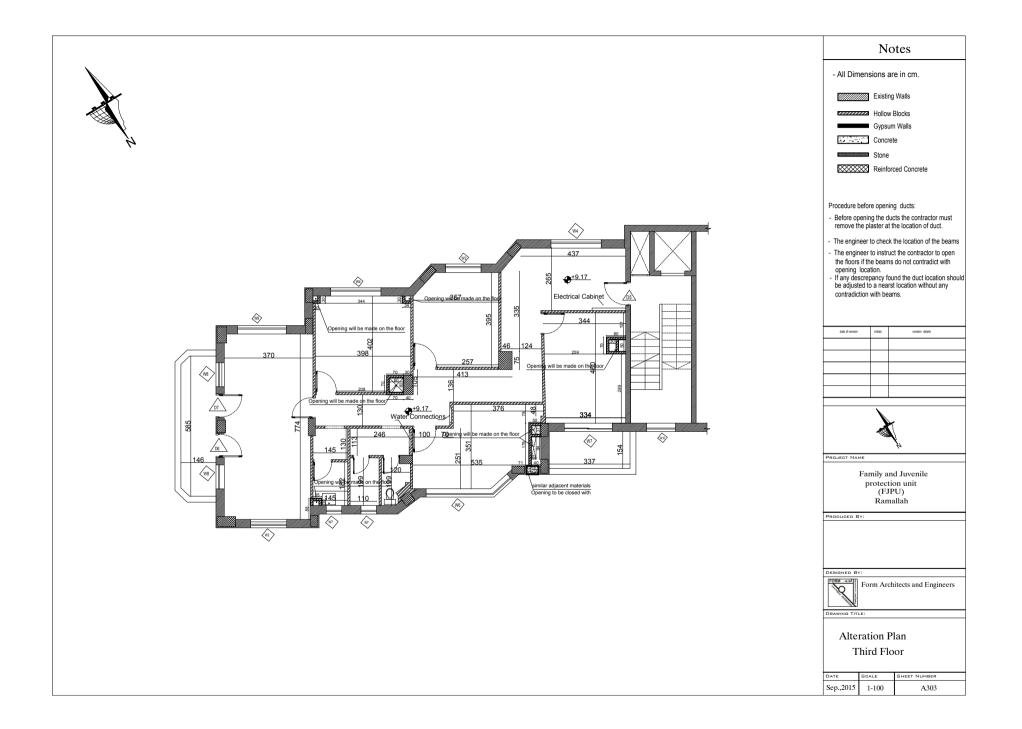

| Notes                         |                       |     |                  |
|-------------------------------|-----------------------|-----|------------------|
| - All Dim                     | nensions a            | are | in cm.           |
|                               |                       |     |                  |
|                               |                       |     |                  |
|                               |                       |     |                  |
|                               |                       |     |                  |
|                               |                       |     |                  |
|                               |                       |     |                  |
|                               |                       |     |                  |
|                               |                       |     |                  |
|                               |                       |     |                  |
| date of revision              | initais               |     | revision details |
|                               |                       |     |                  |
|                               |                       |     |                  |
|                               |                       |     |                  |
|                               | _                     |     |                  |
|                               |                       |     |                  |
|                               |                       |     |                  |
|                               |                       |     |                  |
|                               |                       |     |                  |
|                               |                       |     |                  |
| PROJECT NA                    | ме                    |     |                  |
|                               | Family a              | nd  | Juvenile         |
|                               | protect<br>(FJ<br>Ran | PU  | J)<br>lah        |
| Ramallah                      |                       |     |                  |
|                               |                       |     |                  |
|                               |                       |     |                  |
| DESIGNED BY:                  |                       |     |                  |
| Form Architects and Engineers |                       |     |                  |
| DRAWING TITLE:                |                       |     |                  |
| Windows And Doors Schedule    |                       |     |                  |
| DATE                          | SCALE                 | ŝ   | SHEET NUMBER     |
| Sep,2015                      | 1-100                 | T   | A 806            |