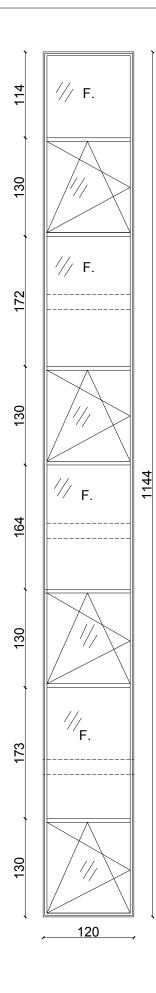

| Notes                                            |               |  |                        |
|--------------------------------------------------|---------------|--|------------------------|
| - All Dimensions are in cm.                      |               |  |                        |
|                                                  |               |  |                        |
|                                                  |               |  |                        |
|                                                  |               |  |                        |
|                                                  |               |  |                        |
|                                                  |               |  |                        |
|                                                  |               |  |                        |
|                                                  |               |  |                        |
|                                                  |               |  |                        |
|                                                  |               |  |                        |
| date of revision                                 | initials      |  | revision details       |
|                                                  |               |  |                        |
|                                                  |               |  |                        |
|                                                  |               |  |                        |
|                                                  |               |  |                        |
|                                                  |               |  |                        |
|                                                  |               |  |                        |
|                                                  |               |  |                        |
|                                                  |               |  |                        |
|                                                  |               |  |                        |
| Project Name                                     |               |  |                        |
| Family and Juvenile<br>protection unit<br>(FJPU) |               |  |                        |
| (FJPU)<br>Ramallah                               |               |  |                        |
| PRODUCED BY:                                     |               |  |                        |
|                                                  |               |  |                        |
|                                                  |               |  |                        |
| Designed By:   FORM                              |               |  |                        |
| Form Architects and Engineers                    |               |  |                        |
| DRAWING TITLE:                                   |               |  |                        |
| Staircase Window                                 |               |  |                        |
|                                                  |               |  |                        |
| Date<br>Jun,2016                                 | SCALE<br>1-50 |  | Sheet Number<br>A 805' |