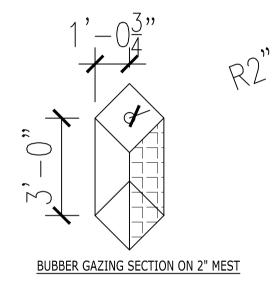

TERMINAL- SECURE CONDUIT WITH RC

| GENERAL NOTES                                                                                                                                                                                                                                                                                                                                                      |                                                                                                                                                                                                                                                                                                                                            | KEYS | ISSUE No: | Rev | COMMENTS     | DATE   | PROJECT:                                             |                                                                                   | DRAWING TITLE :    |                 | CTURAL DEDIGARM | Ing P.C.I. COLE |
|--------------------------------------------------------------------------------------------------------------------------------------------------------------------------------------------------------------------------------------------------------------------------------------------------------------------------------------------------------------------|--------------------------------------------------------------------------------------------------------------------------------------------------------------------------------------------------------------------------------------------------------------------------------------------------------------------------------------------|------|-----------|-----|--------------|--------|------------------------------------------------------|-----------------------------------------------------------------------------------|--------------------|-----------------|-----------------|-----------------|
| <ol> <li>This drawing is properly of PCI and<br/>should not be altered or reproduced<br/>without the consent of PCI.</li> <li>The drawing is to be used for the purpose<br/>as indicated by the sisue notes.</li> <li>The drawing must be read in conjunction<br/>with the architectural drawings and the<br/>architectural dimensions take precedence.</li> </ol> | 4. The drawing must never be scaled and all<br>dimensions? levels and ground condition<br>must be confirmed on site before<br>construction and fabrication. 5 Any discrepancy between the<br>information presented on this drawing<br>and any other contract document must be<br>brought to the attention of the consultant<br>immediately |      | 1         |     | CONSTRUCTION | JUN'16 | STRENGTHENING CLIMATE INFORMATION AND WEARING SYSTEM | STRUCTURAL ENGINEER<br>Tel/Fax 232-76- 332988<br>Email: patrick.daudius@yahoc.com |                    |                 |                 | IL M. BORGARE   |
|                                                                                                                                                                                                                                                                                                                                                                    |                                                                                                                                                                                                                                                                                                                                            |      |           |     |              |        |                                                      |                                                                                   | DRAWING NO:        | SCALE:<br>FORMA | N               | rs              |
|                                                                                                                                                                                                                                                                                                                                                                    |                                                                                                                                                                                                                                                                                                                                            |      |           |     |              |        |                                                      |                                                                                   |                    |                 | N BY: PI        | -               |
|                                                                                                                                                                                                                                                                                                                                                                    |                                                                                                                                                                                                                                                                                                                                            |      |           |     |              |        |                                                      |                                                                                   |                    |                 | KED BY: FF      |                 |
|                                                                                                                                                                                                                                                                                                                                                                    |                                                                                                                                                                                                                                                                                                                                            |      |           |     |              |        |                                                      |                                                                                   | MOWR/UNDP/1606/S03 | DATE:           | JUN'16          | 5               |