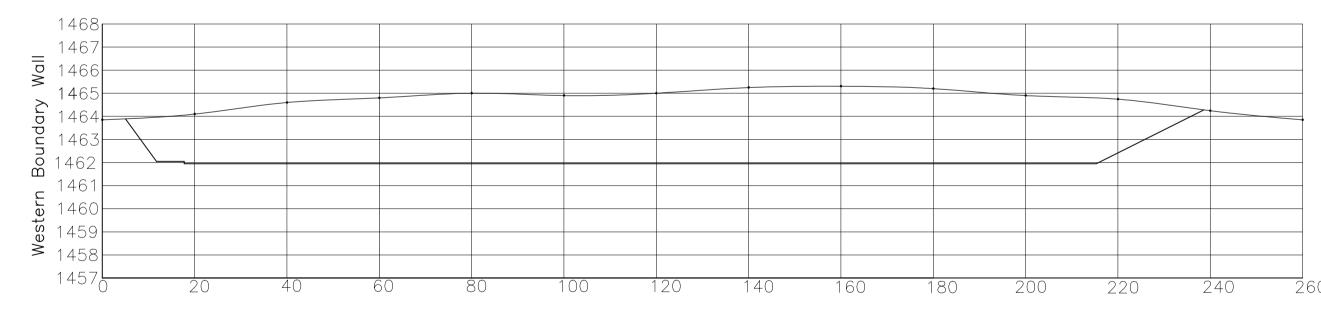

<u>Section 1—1</u> Scale: Horizontal 1:1

<u>Section 2—2</u> Scale: Horizontal 1:1

Ammendment Description

Lttr. Date Init.

<u>Section 3-3</u> Scale: Horizontal 1:1

<u>Section A—A</u> Scale: Horizontal 1:1

<u>Section B—B</u> Scale: Horizontal 1:1