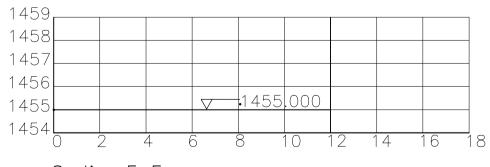

<u>Section C—C</u> Scale: Horizontal 1:1

<u>Section E—E</u> Scale: Horizontal 1:1

|       | Engine |
|-------|--------|
|       | Desigr |
|       | Drawn  |
|       | Check  |
| UNITY |        |

| سر | Engineer |     | Branch Head        |    |
|----|----------|-----|--------------------|----|
|    |          | CGM | Mr. Njome          | D. |
|    | Designed | CGM | Scale 1:750 on A1  | Т  |
|    | Drawn    | CGM | Date February 2016 |    |
|    | Checked  |     | File Ref.          |    |
|    |          |     |                    |    |