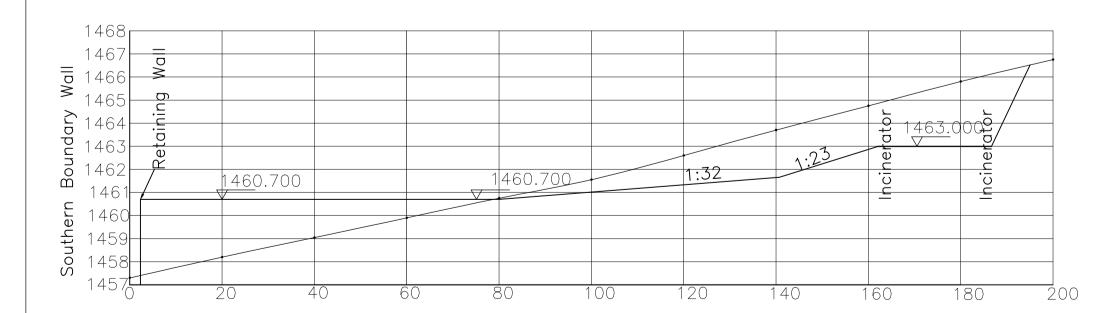

<u>Section 1—1</u> Scale: Horizontal 1:1

<u>Section 2—2</u> Scale: Horizontal 1:1

Ammendment Description

Lttr. Date Init.

<u>Section 3-3</u> Scale: Horizontal 1:1

<u>Section A—A</u> Scale: Horizontal 1:1

<u>Section B—B</u> Scale: Horizontal 1:1