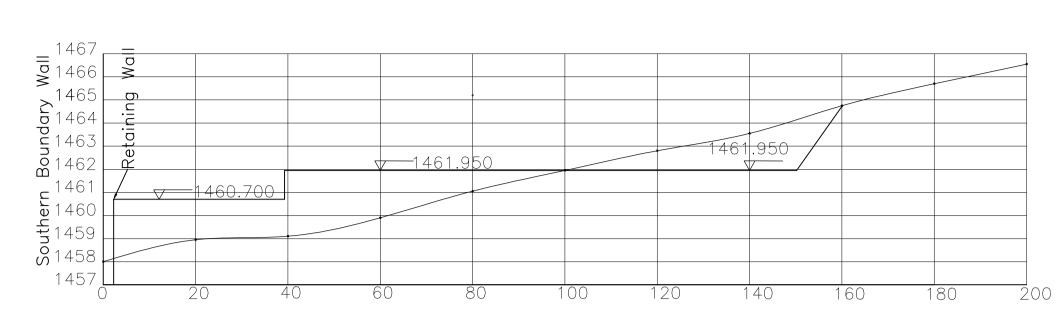

<u>Section 1—1</u> Scale: Horizontal 1:1

<u>Section 2—2</u> Scale: Horizontal 1:1

Ammendment Description

Lttr. Date Init.

<u>Section 3-3</u> Scale: Horizontal 1:1

<u>Section A—A</u> Scale: Horizontal 1:1

<u>Section B—B</u> Scale: Horizontal 1:1