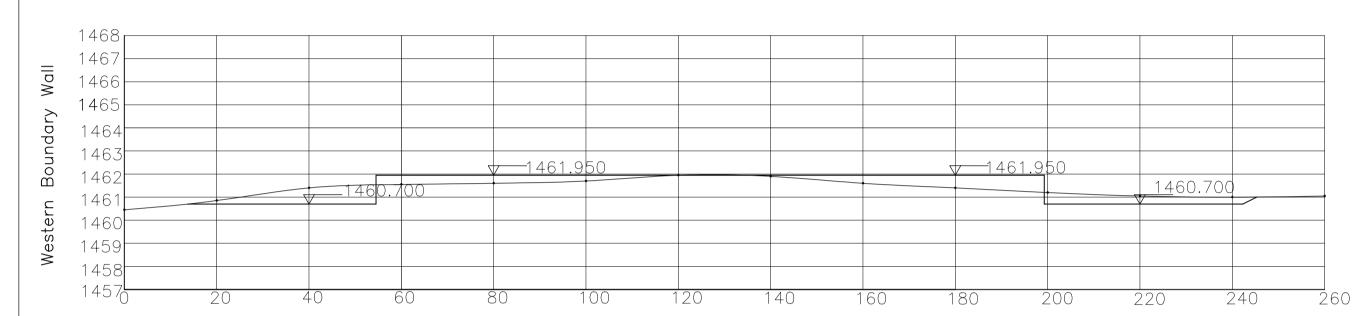

<u>Section 1—1</u> Scale: Horizontal 1:1

<u>Section 2—2</u> Scale: Horizontal 1:1

Ammendment Description

Lttr. Date Init.

<u>Section 3-3</u> Scale: Horizontal 1:1

<u>Section A—A</u> Scale: Horizontal 1:1

<u>Section B—B</u> Scale: Horizontal 1:1