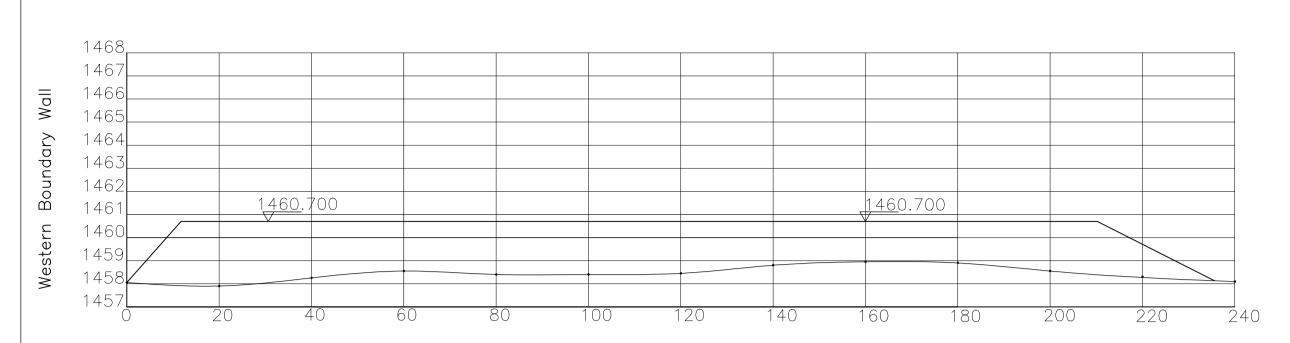

<u>Section 1—1</u> Scale: Horizontal 1:1

<u>Section 2—2</u> Scale: Horizontal 1:1

Ammendment Description

Lttr. Date Init.

<u>Section 3-3</u> Scale: Horizontal 1:1

<u>Section A—A</u> Scale: Horizontal 1:1

<u>Section B—B</u> Scale: Horizontal 1:1