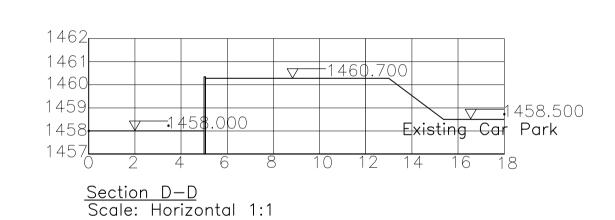

<u>Section 1—1</u> Scale: Horizontal 1:1

<u>Section 2—2</u> Scale: Horizontal 1:1

Ammendment Description

Lttr. Date Init.

<u>Section 3-3</u> Scale: Horizontal 1:1

<u>Section A—A</u> Scale: Horizontal 1:1

<u>Section B—B</u> Scale: Horizontal 1:1