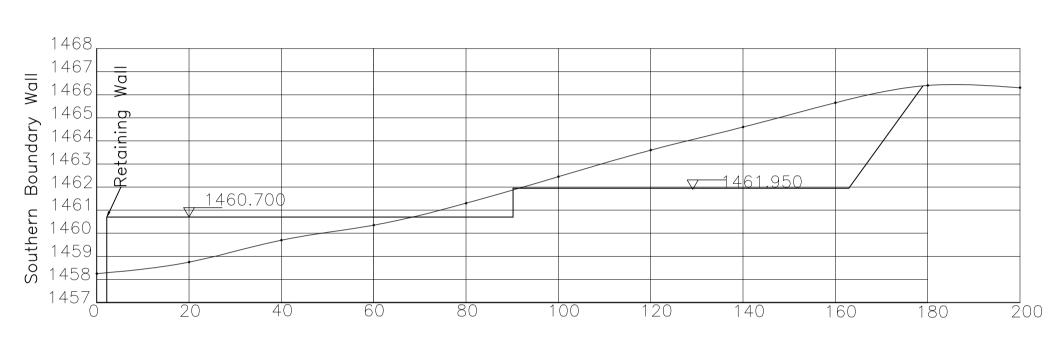

<u>Section 1—1</u> Scale: Horizontal 1:1

<u>Section 2—2</u> Scale: Horizontal 1:1

Ammendment Description

Lttr. Date Init.

<u>Section 3-3</u> Scale: Horizontal 1:1

<u>Section A—A</u> Scale: Horizontal 1:1

<u>Section B—B</u> Scale: Horizontal 1:1