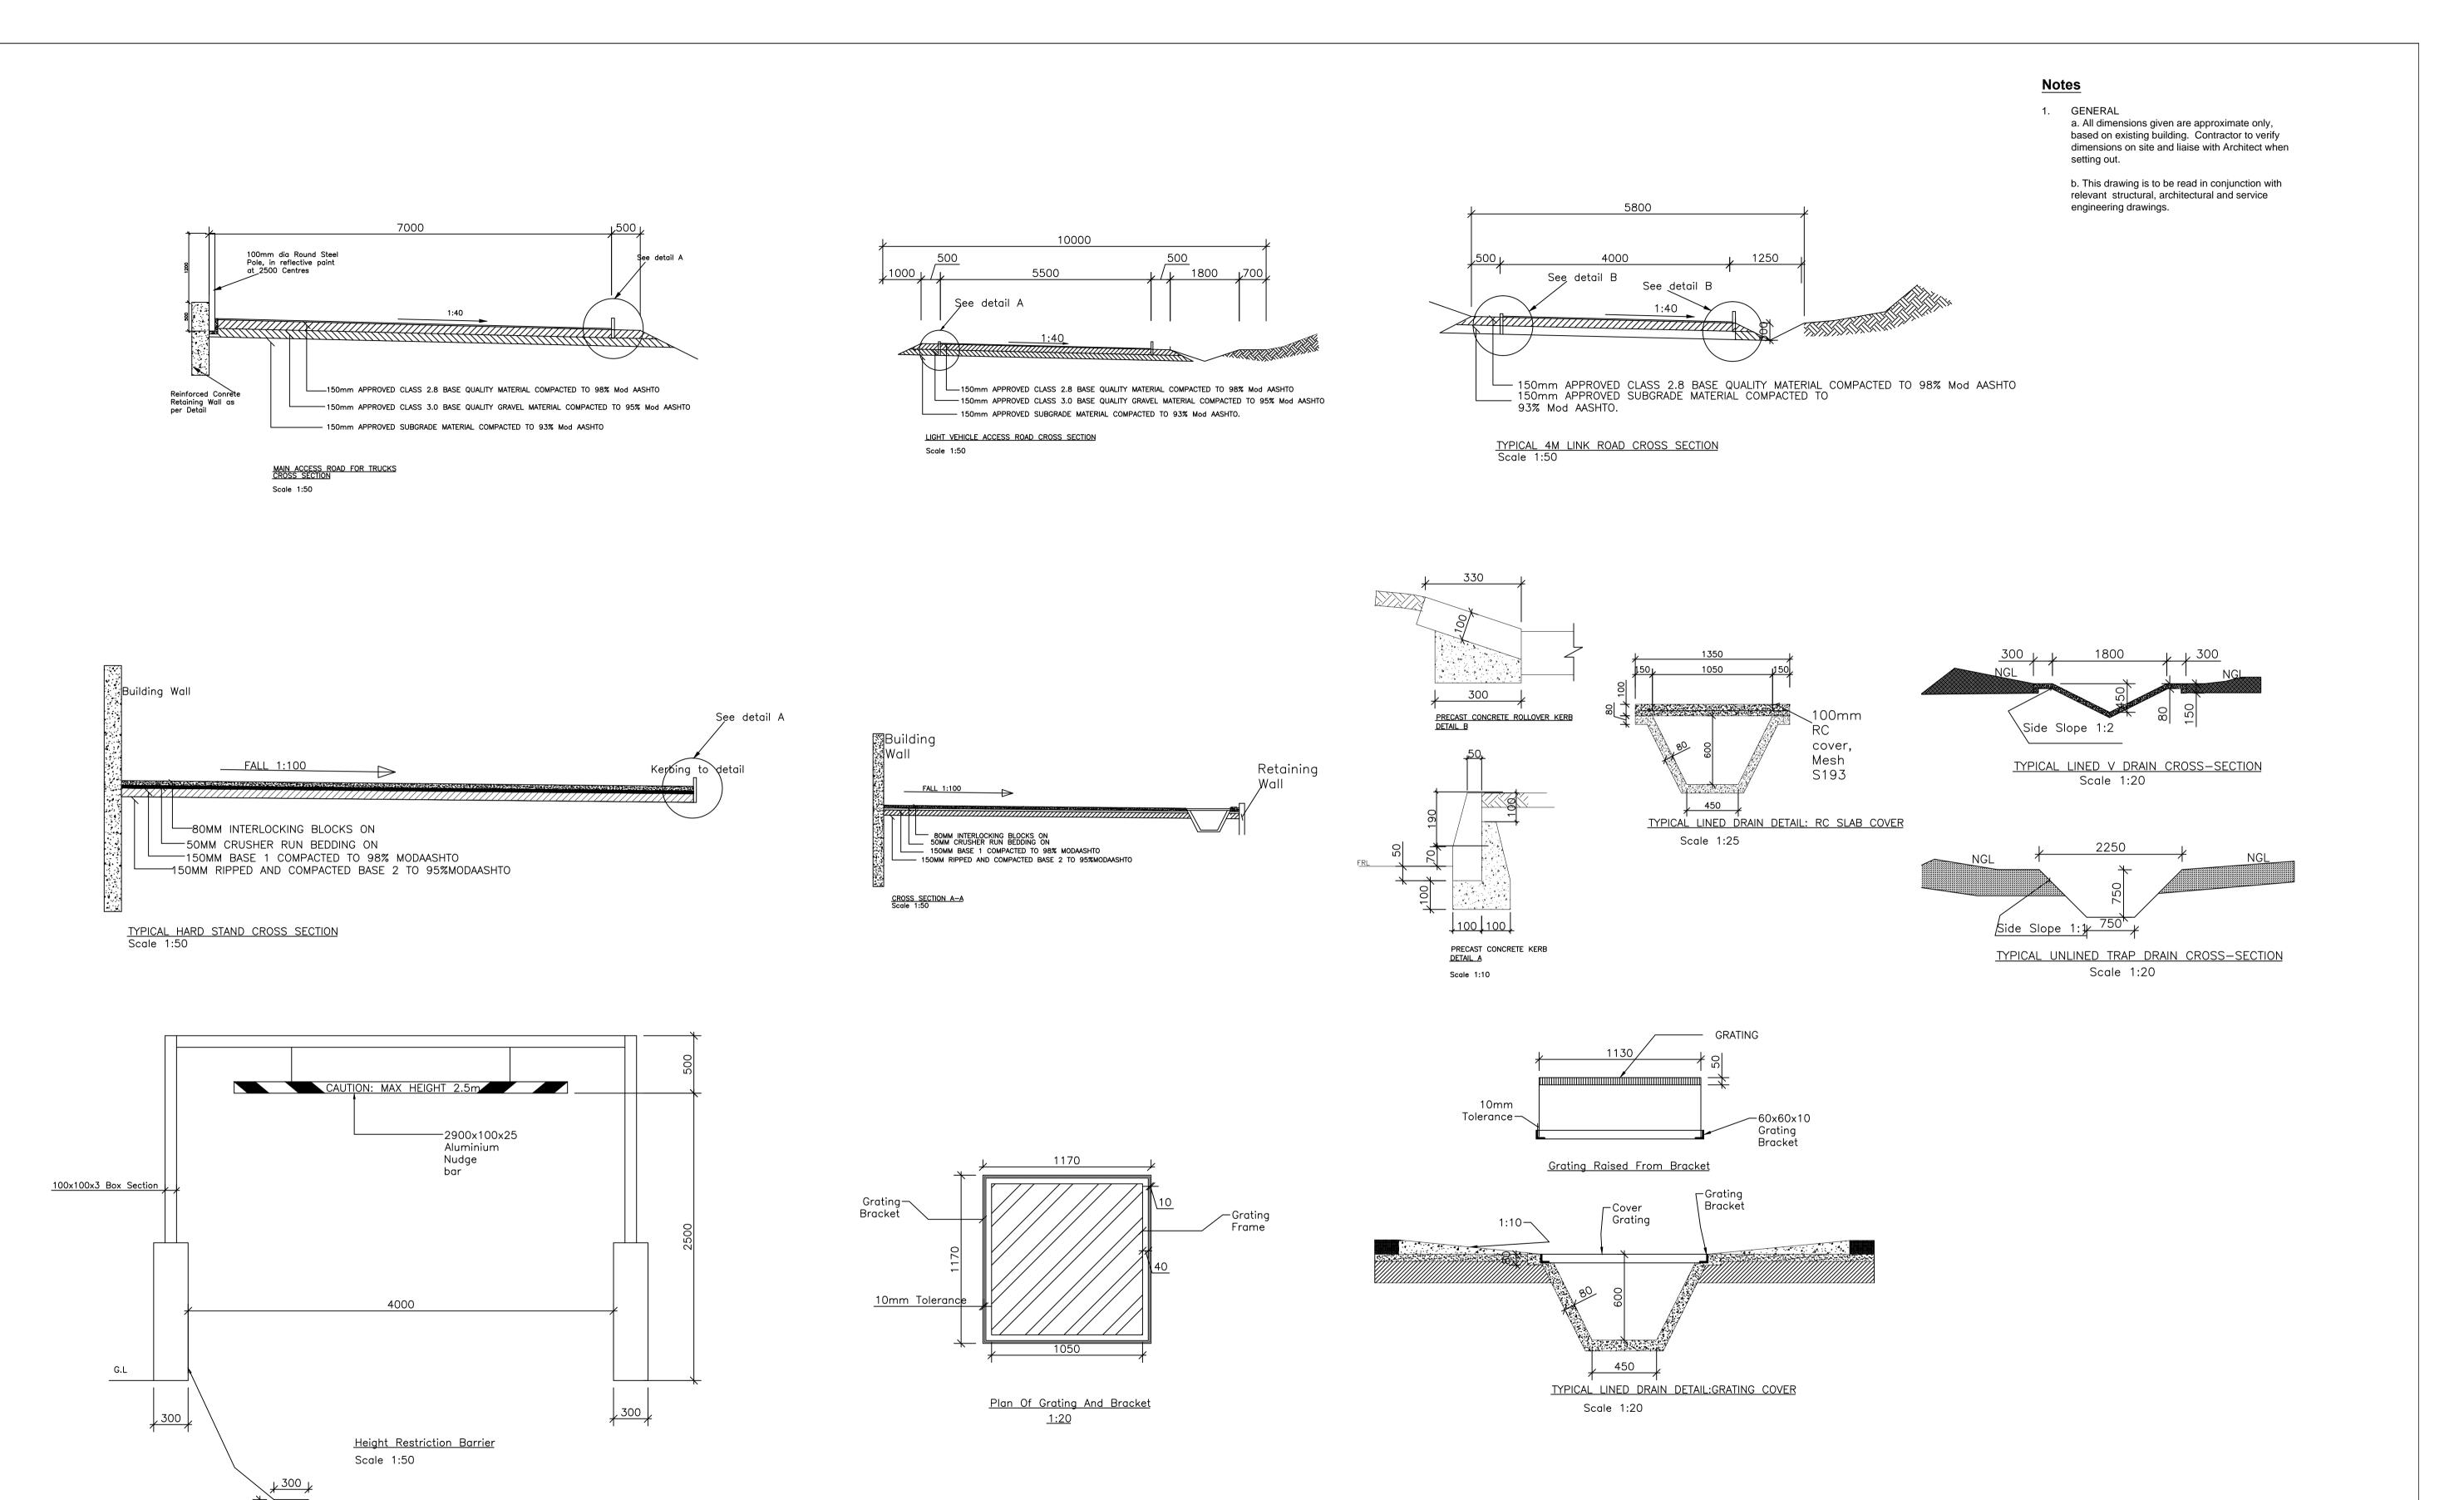

| o. 14 Fereday Drive astlea, HARARE 0 Box UA 287 Union Avenue ARARE  ORAGE  ORAGE  Tel: +263-4-747122/255,778801 Fax: +263-4-747824 Cell: 0772 545893 / 0774 164142  Tel: +263-4-747122/255,778801 Tel: +263-4-747122/255 | Ammendment Lttr. Date Init. | <u> </u> | Client:  MINISTRY OF LOCA GOVERNMENT, PL | AL BLIC                       | Engineer         | ССМ | Branch Head<br>Mr. Njome | Department   | Health and Child Care | Centre Harare        |                            |               |
|-------------------------------------------------------------------------------------------------------------------------------------------------------------------------------------------------------------------------------------------------------------------------------------------------------------