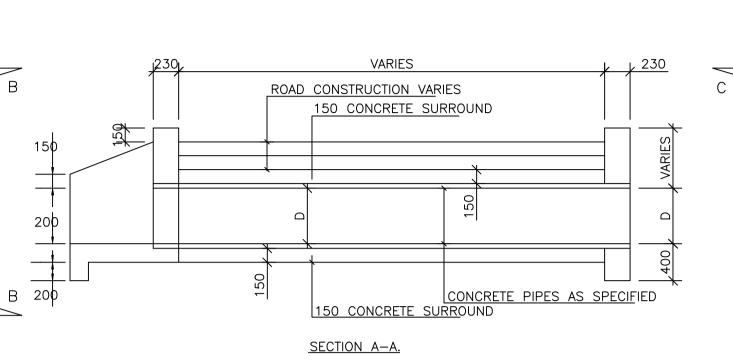

4. SIDE DRAIN DIMENSIONS TO BE CONFIRMED ON SITE.

5.DIMENSIONS IN MILLIMETRES UNLESS OTHERWISE SHOWN.

6. ALL DRAINS TO BE TRAPEZOIDAL AND LINED EXCEPT WHERE SPECIFIED BY THE ENGINEER.

7. ALL STAND ACCESS CULVERTS TO BE 450MM DIAMETER UNLESS SHOWN OTHERWISE.

8. ALL ROAD CULVERTS 450MM DIAMETER UNLESS OTHERWISE SHOWN.

| No. 14 Fereday Drive Eastlea, HARARE P 0 Box UA 287 Union Avenue HARARE Zimbabwe | Consulting<br>Ensineers<br>Ensineers |
|----------------------------------------------------------------------------------|--------------------------------------|
|----------------------------------------------------------------------------------|--------------------------------------|