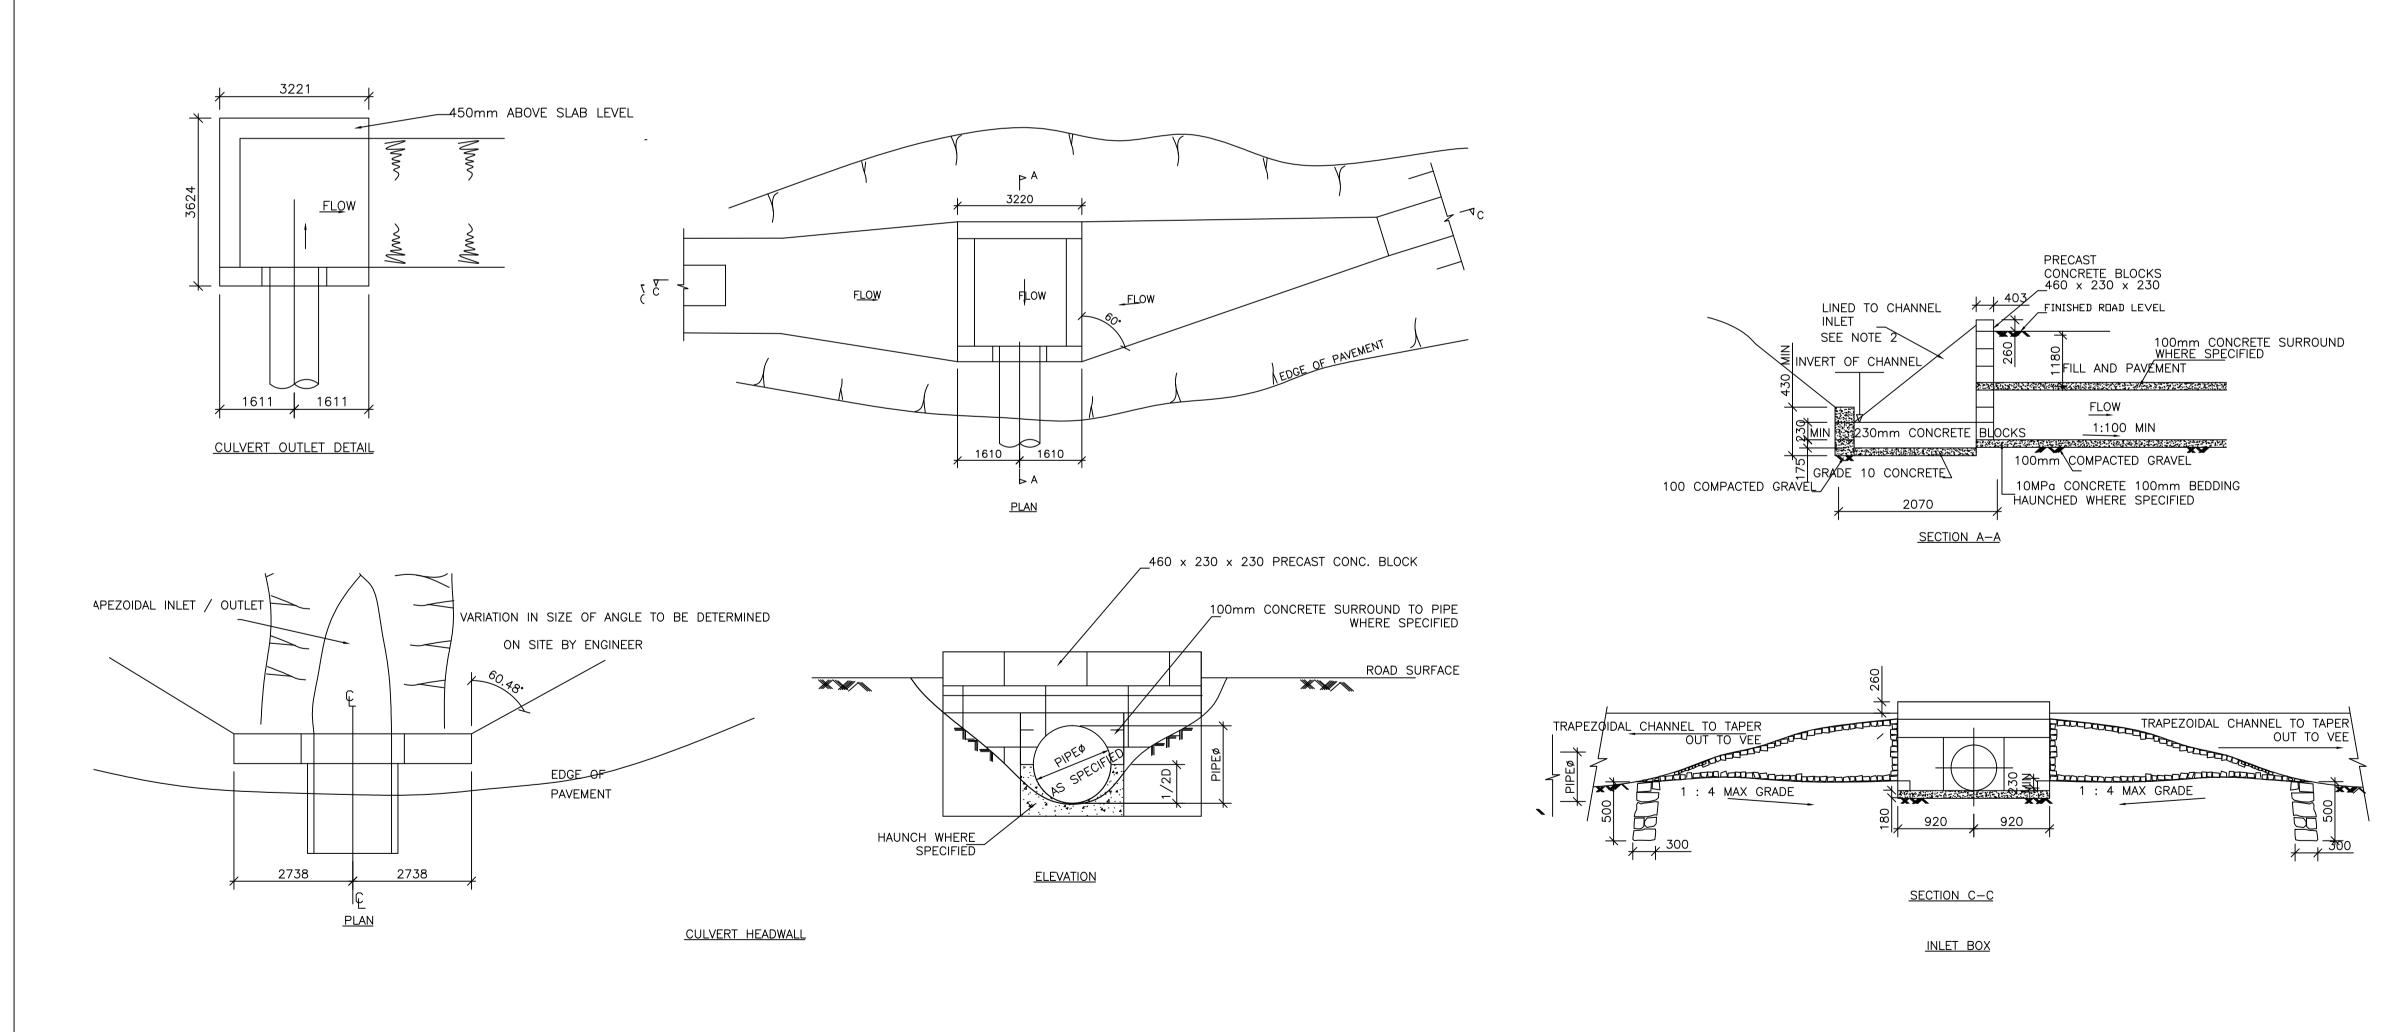

ELEVATION C-C

1. THIS DRAWING IS TO BE READ IN CONJUCTION WITH OTHER RELEVENT ENGINEER'S DRAWINGS.

2.THIS DRAWING MUST NOT BE SCALED. USE ONLY WRITTEN OR CALCULATED DIMENSIONS.

3. SERVICES TO LIE ON RESERVE OPPOSITE IF POSSIBLE

4. SIDE DRAIN DIMENSIONS TO BE CONFIRMED ON SITE.

5.DIMENSIONS IN MILLIMETRES UNLESS OTHERWISE SHOWN.

6. ALL DRAINS TO BE TRAPEZOIDAL AND LINED EXCEPT WHERE SPECIFIED BY THE ENGINEER.

7. ALL STAND ACCESS CULVERTS TO BE 450MM DIAMETER UNLESS SHOWN OTHERWISE.

8. ALL ROAD CULVERTS 450MM DIAMETER UNLESS OTHERWISE SHOWN.

| No. 14 Fereday Drive Eastlea, HARARE P 0 Box UA 287 Union Avenue HARARE Zimbabwe | Consulting<br>Ensineers<br>Ensineers |
|----------------------------------------------------------------------------------|--------------------------------------|
|----------------------------------------------------------------------------------|--------------------------------------|