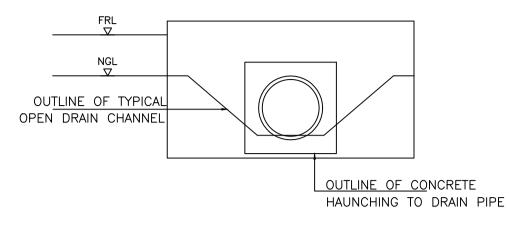

4. SIDE DRAIN DIMENSIONS TO BE CONFIRMED ON SITE.

5.DIMENSIONS IN MILLIMETRES UNLESS OTHERWISE SHOWN.

6. ALL DRAINS TO BE TRAPEZOIDAL AND LINED EXCEPT WHERE SPECIFIED BY THE ENGINEER.

7. ALL STAND ACCESS CULVERTS TO BE 450MM DIAMETER UNLESS SHOWN OTHERWISE.