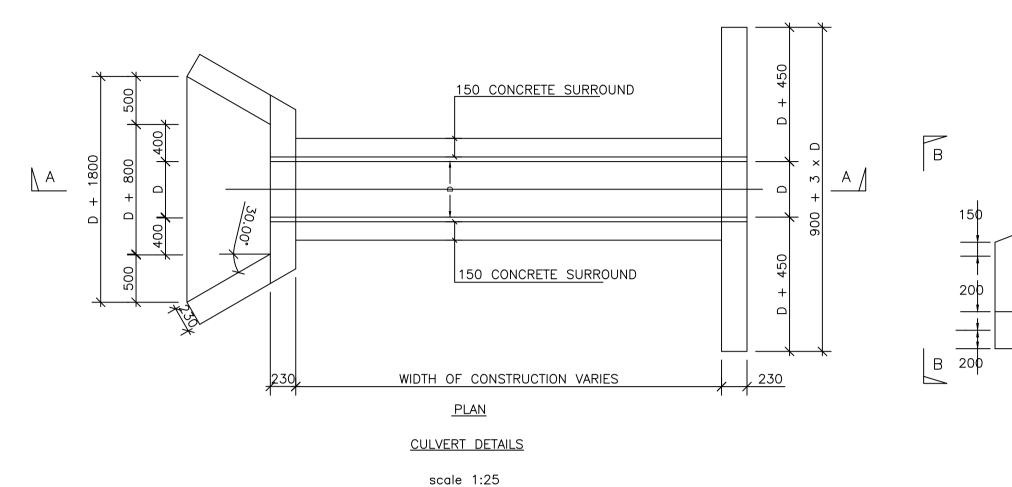

4. SIDE DRAIN DIMENSIONS TO BE CONFIRMED ON SITE.

5.DIMENSIONS IN MILLIMETRES UNLESS OTHERWISE SHOWN.

6. ALL DRAINS TO BE TRAPEZOIDAL AND LINED EXCEPT WHERE SPECIFIED BY THE ENGINEER.

7. ALL STAND ACCESS CULVERTS TO BE 450MM DIAMETER UNLESS SHOWN OTHERWISE.

8. ALL ROAD CULVERTS 450MM DIAMETER UNLESS OTHERWISE SHOWN.

| No. 14 Fereday Drive Eastlea, HARARE P 0 Box UA 287 Union Avenue HARARE Zimbabwe | Consulting<br>Ensineers<br>Ensineers |
|----------------------------------------------------------------------------------|--------------------------------------|
|----------------------------------------------------------------------------------|--------------------------------------|