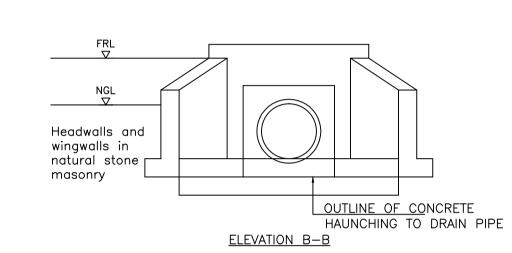

ELEVATION C-C

1. THIS DRAWING IS TO BE READ IN CONJUCTION WITH OTHER RELEVENT ENGINEER'S DRAWINGS.

2.THIS DRAWING MUST NOT BE SCALED. USE ONLY WRITTEN OR CALCULATED DIMENSIONS.

3. SERVICES TO LIE ON RESERVE OPPOSITE IF POSSIBLE

4. SIDE DRAIN DIMENSIONS TO BE CONFIRMED ON SITE.

5.DIMENSIONS IN MILLIMETRES UNLESS OTHERWISE SHOWN.

6. ALL DRAINS TO BE TRAPEZOIDAL AND LINED EXCEPT WHERE SPECIFIED BY THE ENGINEER.

7. ALL STAND ACCESS CULVERTS TO BE 450MM DIAMETER UNLESS SHOWN OTHERWISE.

8. ALL ROAD CULVERTS 450MM DIAMETER UNLESS OTHERWISE SHOWN.

| No. 14 Fereday Drive Eastlea, HARARE P 0 Box UA 287 Union Avenue HARARE Zimbabwe | Consulting<br>Ensineers<br>Ensineers |
|----------------------------------------------------------------------------------|--------------------------------------|
|----------------------------------------------------------------------------------|--------------------------------------|