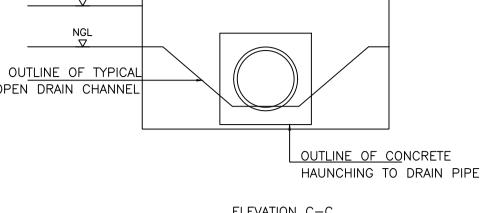

ELEVATION C-C

1. THIS DRAWING IS TO BE READ IN CONJUCTION WITH OTHER RELEVENT ENGINEER'S DRAWINGS.

2.THIS DRAWING MUST NOT BE SCALED. USE ONLY WRITTEN OR CALCULATED DIMENSIONS.

3. SERVICES TO LIE ON RESERVE OPPOSITE IF POSSIBLE

4. SIDE DRAIN DIMENSIONS TO BE CONFIRMED ON SITE.

5.DIMENSIONS IN MILLIMETRES UNLESS OTHERWISE SHOWN.

6. ALL DRAINS TO BE TRAPEZOIDAL AND LINED EXCEPT WHERE SPECIFIED BY THE ENGINEER.

7. ALL STAND ACCESS CULVERTS TO BE 450MM DIAMETER UNLESS SHOWN OTHERWISE.