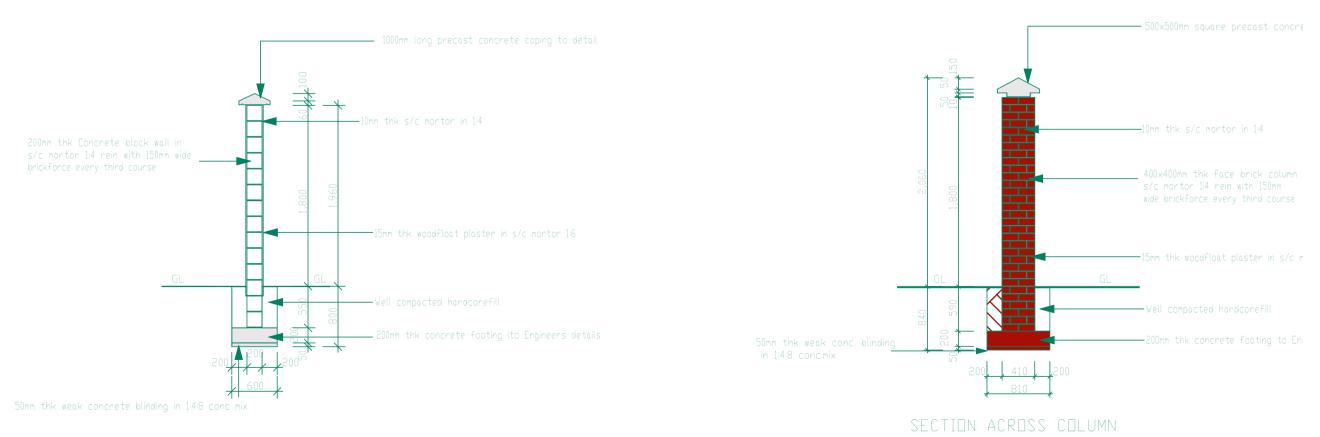

SECTION ACROSS BOUNDARY WALL PANEL

|                                                        | THIS DRAWING IS COPYRIGHT                                                                                  |                     |
|--------------------------------------------------------|------------------------------------------------------------------------------------------------------------|---------------------|
| SITE                                                   | VELS AND DIMENSIONS TO BE CHECH<br>RAWING TO BE READ IN CONJUNCTIE<br>CATIONS AND ALL OTHER CONSULTA<br>55 |                     |
| BRICK V                                                | OMS WITH EXTERNAL WALLS TO HA'<br>Vents<br>NGS Should Not Be Scaled, work<br>D Dimensions only             |                     |
| 5 ALL DI<br>ON SIT<br>Any W                            | MENSIONS AND LEVELS ARE TO BE<br>E BY THE CONTRACTOR BEFORE COM<br>ORK                                     | VERIFIED<br>MENCING |
|                                                        |                                                                                                            |                     |
|                                                        |                                                                                                            |                     |
|                                                        |                                                                                                            |                     |
|                                                        |                                                                                                            |                     |
|                                                        |                                                                                                            |                     |
|                                                        |                                                                                                            |                     |
|                                                        |                                                                                                            |                     |
| Rev.No                                                 | Description                                                                                                |                     |
|                                                        |                                                                                                            |                     |
| <b>LUSAKA</b><br>6th Floor (<br>Kabeleng<br>P.O Box 33 |                                                                                                            |                     |
| <b>KITWE</b><br>2nd Floor,                             | 11238150   Fax: +260 211238102<br>Suite 330<br>Jensions House                                              |                     |
| P. O. Box 2<br>Tel +260-2                              |                                                                                                            |                     |
| Project PROPOS Client                                  | ED INCINERATOR FOR UNDP                                                                                    |                     |
|                                                        | SAKA ZAMBIA                                                                                                |                     |
|                                                        | DARY WALL –<br>Tions and sections                                                                          |                     |
| Purpose                                                | FOR<br>APPROVAL                                                                                            |                     |
| Scale:1:750<br>Drawn by:<br>Checked By:                | Date: MAY 2016<br>T.M.<br>KK                                                                               |                     |
| Project N<br>Drawing                                   | 10:                                                                                                        |                     |
|                                                        | 1.35.7.                                                                                                    |                     |