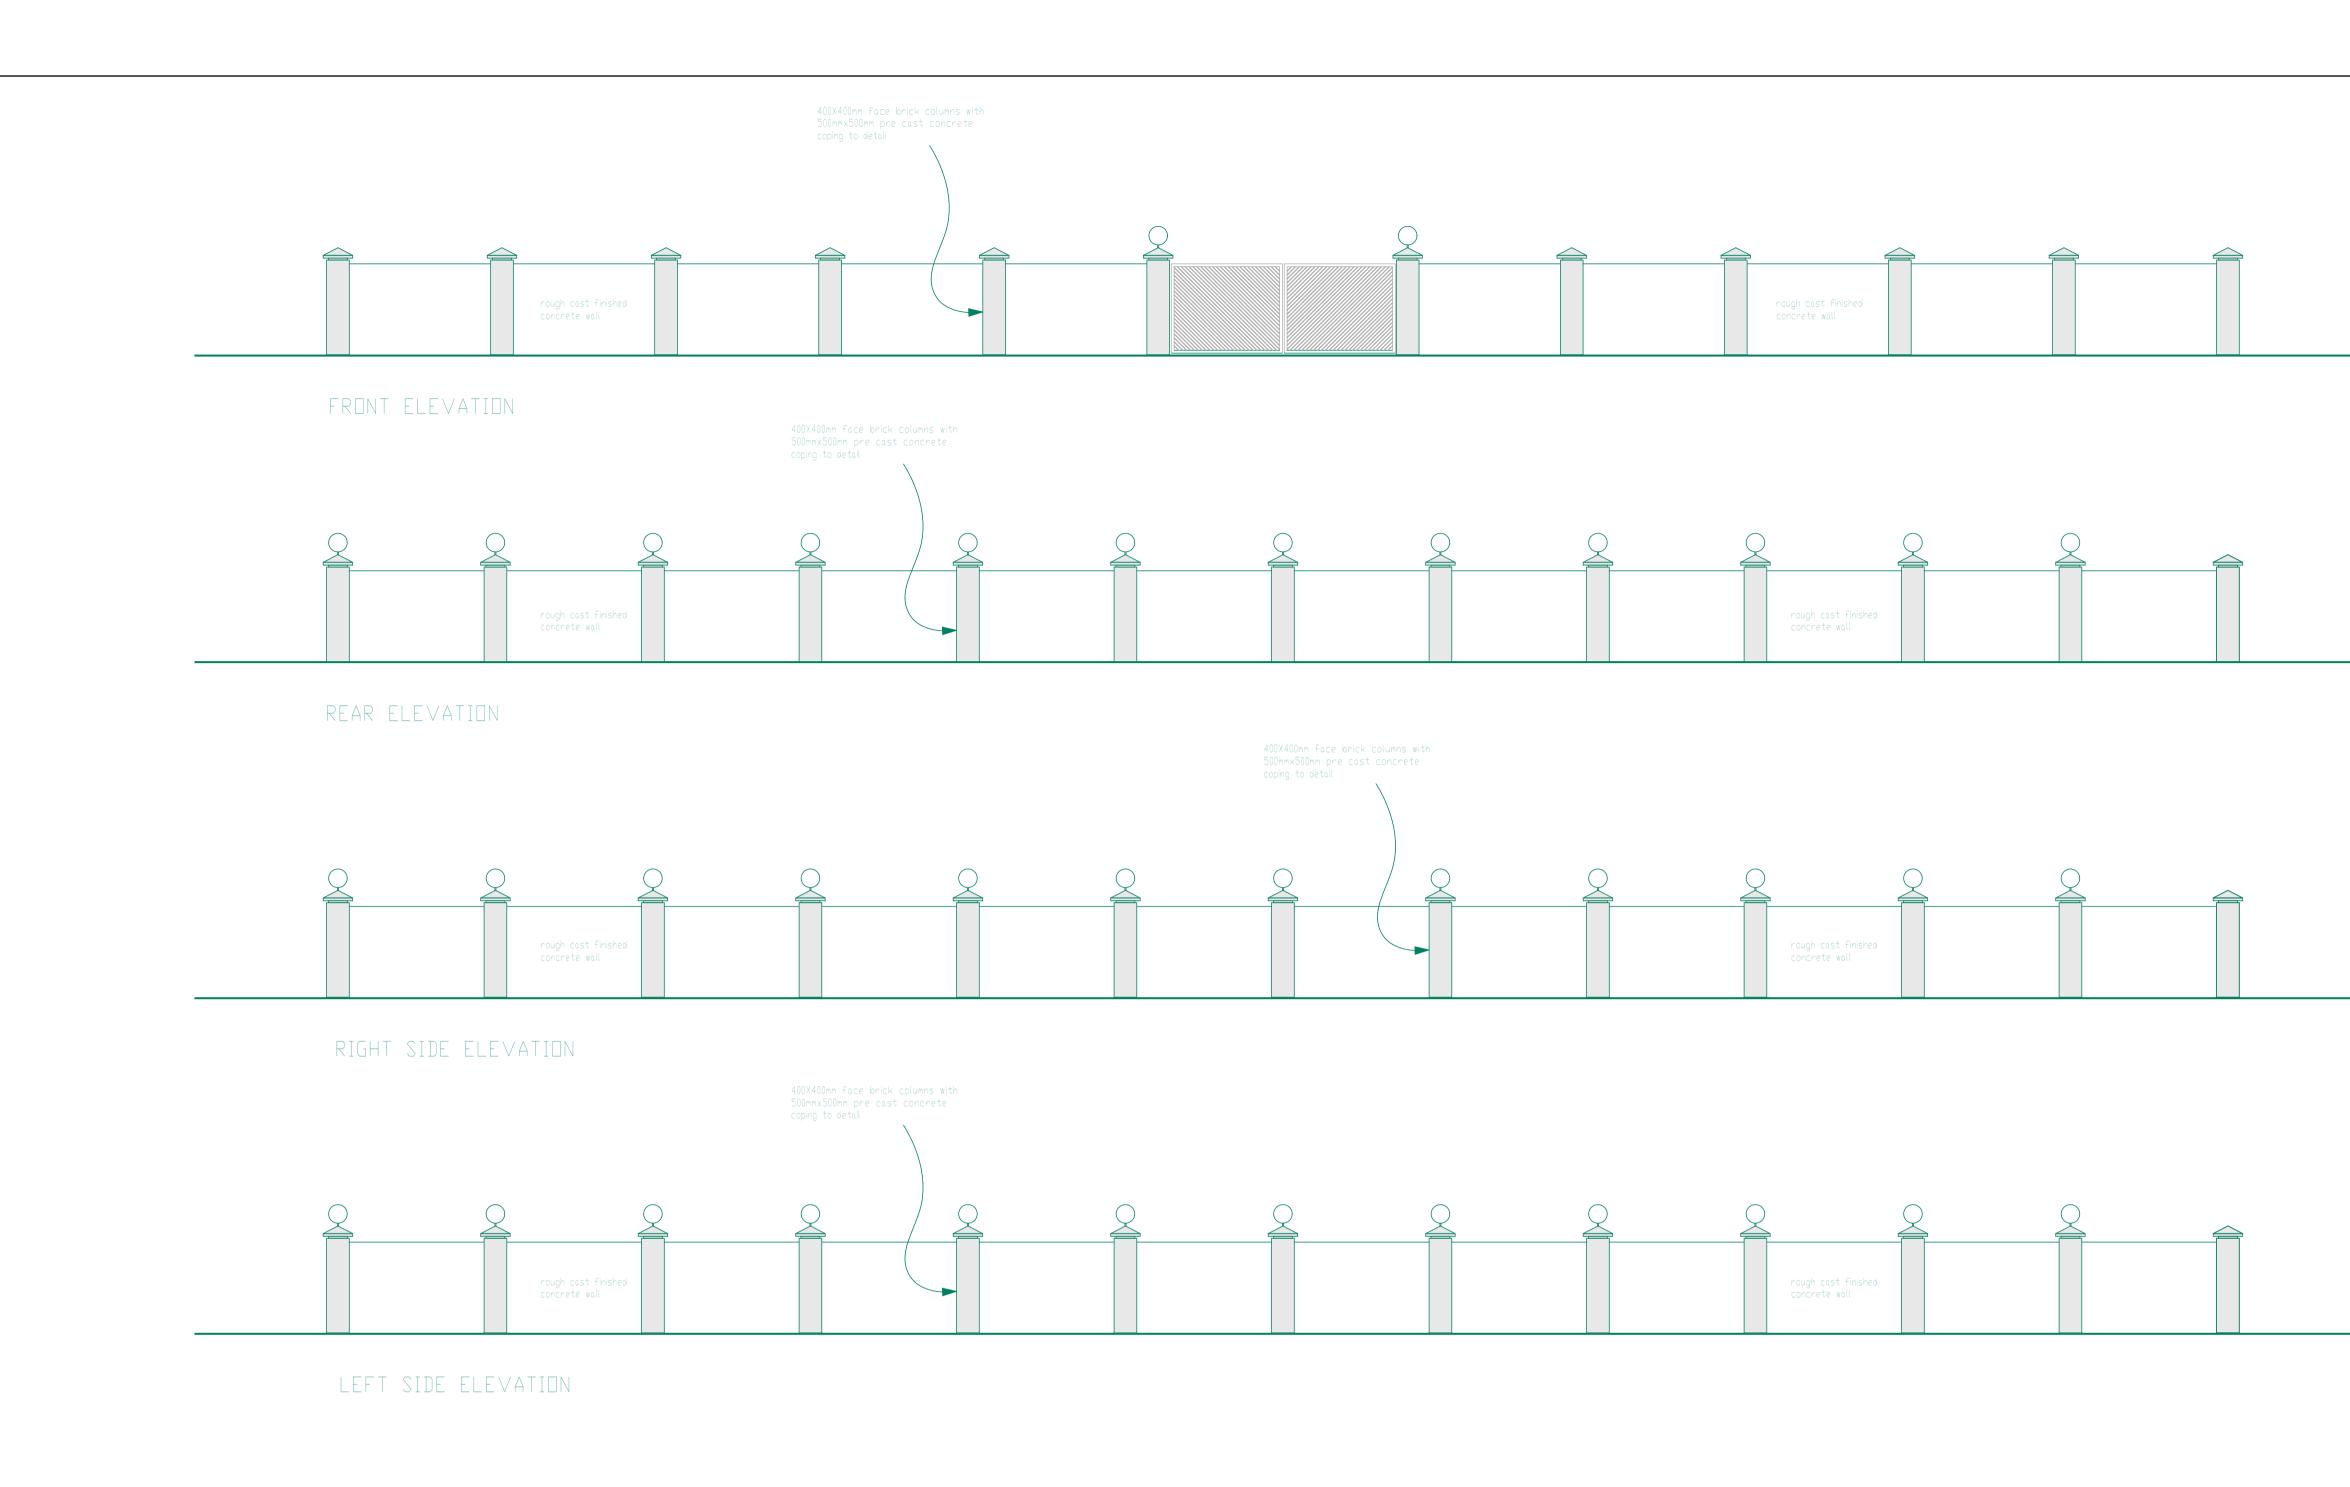

SECTION ACROSS BOUNDARY WALL PANEL

|                                                        | THIS DRAWING IS COPYRIGHT                                                                                  |                     |
|--------------------------------------------------------|------------------------------------------------------------------------------------------------------------|---------------------|
| SITE                                                   | VELS AND DIMENSIONS TO BE CHECH<br>RAWING TO BE READ IN CONJUNCTIE<br>CATIONS AND ALL OTHER CONSULTA<br>55 |                     |
| BRICK V                                                | OMS WITH EXTERNAL WALLS TO HA'<br>Vents<br>NGS Should Not Be Scaled, work<br>D Dimensions only             |                     |
| 5 ALL DI<br>ON SIT<br>Any W                            | MENSIONS AND LEVELS ARE TO BE<br>E BY THE CONTRACTOR BEFORE COM<br>ORK                                     | VERIFIED<br>MENCING |
|                                                        |                                                                                                            |                     |
|                                                        |                                                                                                            |                     |
|                                                        |                                                                                                            |                     |
|                                                        |                                                                                                            |                     |
|                                                        |                                                                                                            |                     |
|                                                        |                                                                                                            |                     |
|                                                        |                                                                                                            |                     |
| Rev.No                                                 | Description                                                                                                |                     |
|                                                        |                                                                                                            |                     |
| <b>LUSAKA</b><br>6th Floor (<br>Kabeleng<br>P.O Box 33 |                                                                                                            |                     |
| <b>KITWE</b><br>2nd Floor,                             | 11238150   Fax: +260 211238102<br>Suite 330<br>Jensions House                                              |                     |
| P. O. Box 2<br>Tel +260-2                              |                                                                                                            |                     |
| Project PROPOS Client                                  | ED INCINERATOR FOR UNDP                                                                                    |                     |
|                                                        | SAKA ZAMBIA                                                                                                |                     |
|                                                        | DARY WALL –<br>Tions and sections                                                                          |                     |
| Purpose                                                | FOR<br>APPROVAL                                                                                            |                     |
| Scale:1:750<br>Drawn by:<br>Checked By:                | Date: MAY 2016<br>T.M.<br>KK                                                                               |                     |
| Project N<br>Drawing                                   | 10:                                                                                                        |                     |
|                                                        | 1.35.7.                                                                                                    |                     |