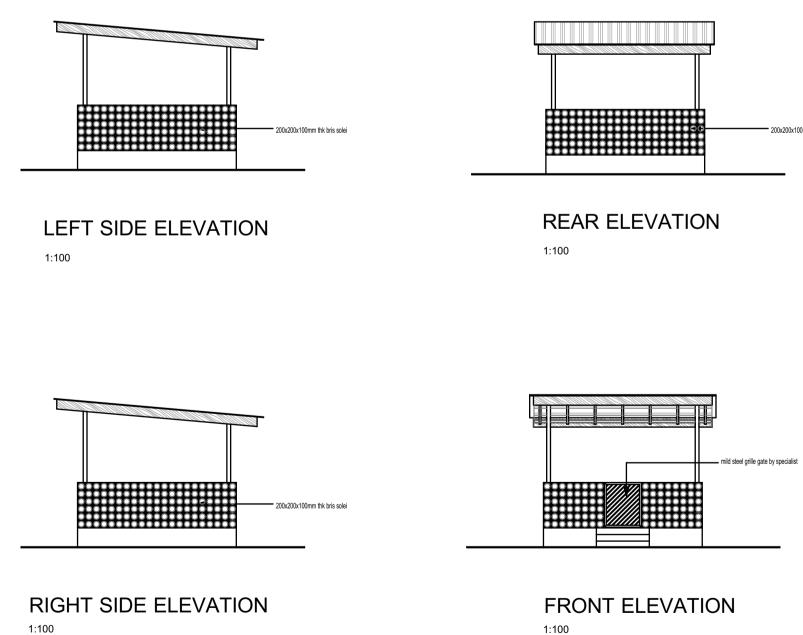

## PROPOSED INCINERATOR FOR UNDP

**UNDP LUSAKA ZAMBIA** 

Drawing

WASTE PIT-ELEVATIONS, SECTION, FLOOR ROOF AND FOUNDATION PLANS

| Purpose        | FOR            |
|----------------|----------------|
|                | APPROVAL       |
| Scale:1:100,50 | Date: MAY 2016 |
| Drawn by: T.M  | l.             |