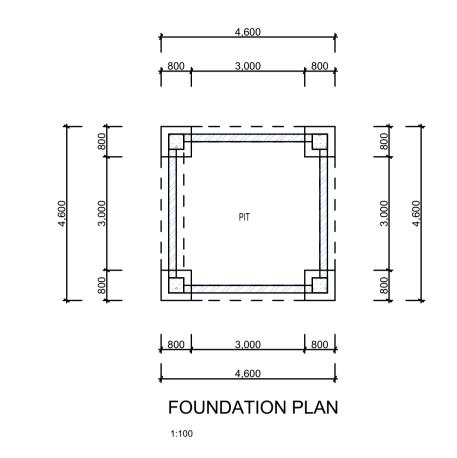

## PROPOSED INCINERATOR FOR UNDP

**UNDP LUSAKA ZAMBIA** 

Drawing

WASTE PIT-ELEVATIONS, SECTION, FLOOR ROOF AND FOUNDATION PLANS

| Purpose        | FOR            |
|----------------|----------------|
|                | APPROVAL       |
| Scale:1:100,50 | Date: MAY 2016 |
| Drawn by: T.M  | l.             |