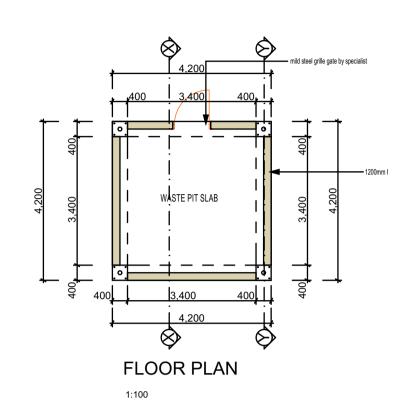

## PROPOSED INCINERATOR FOR UNDP

**UNDP LUSAKA ZAMBIA** 

Drawing

WASTE PIT-ELEVATIONS, SECTION, FLOOR ROOF AND FOUNDATION PLANS

| Purpose        | FOR            |
|----------------|----------------|
|                | APPROVAL       |
| Scale:1:100,50 | Date: MAY 2016 |
| Drawn by: T.M  | l.             |