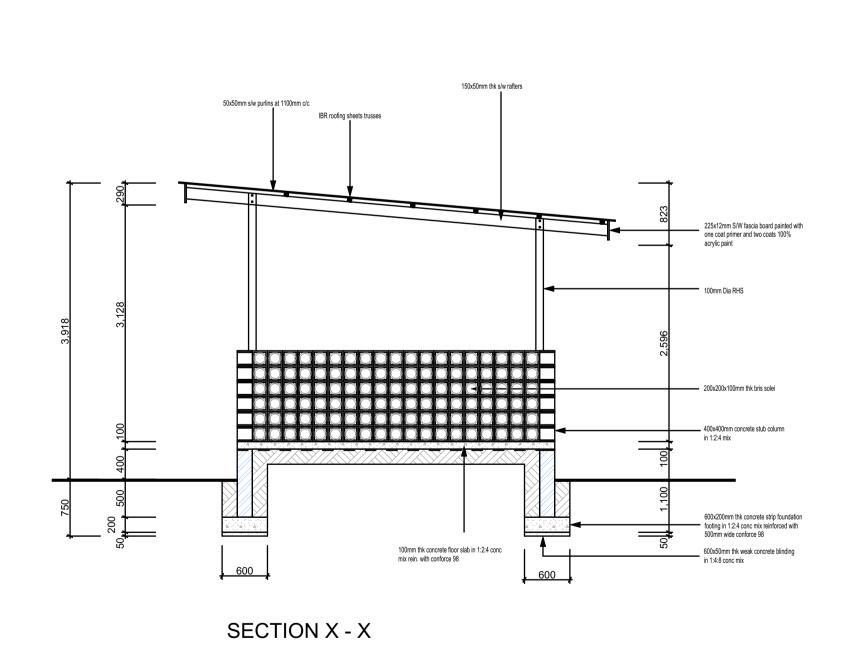

## PROPOSED INCINERATOR FOR UNDP

**UNDP LUSAKA ZAMBIA** 

Drawing

WASTE PIT-ELEVATIONS, SECTION, FLOOR ROOF AND FOUNDATION PLANS

| Purpose        | FOR            |
|----------------|----------------|
|                | APPROVAL       |
| Scale:1:100,50 | Date: MAY 2016 |
| Drawn by: T.M  | l.             |