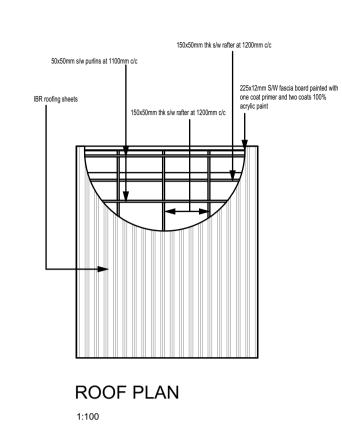

## PROPOSED INCINERATOR FOR UNDP

**UNDP LUSAKA ZAMBIA** 

Drawing

WASTE PIT-ELEVATIONS, SECTION, FLOOR ROOF AND FOUNDATION PLANS

| Purpose        | FOR            |
|----------------|----------------|
|                | APPROVAL       |
| Scale:1:100,50 | Date: MAY 2016 |
| Drawn by: T.M  | l.             |