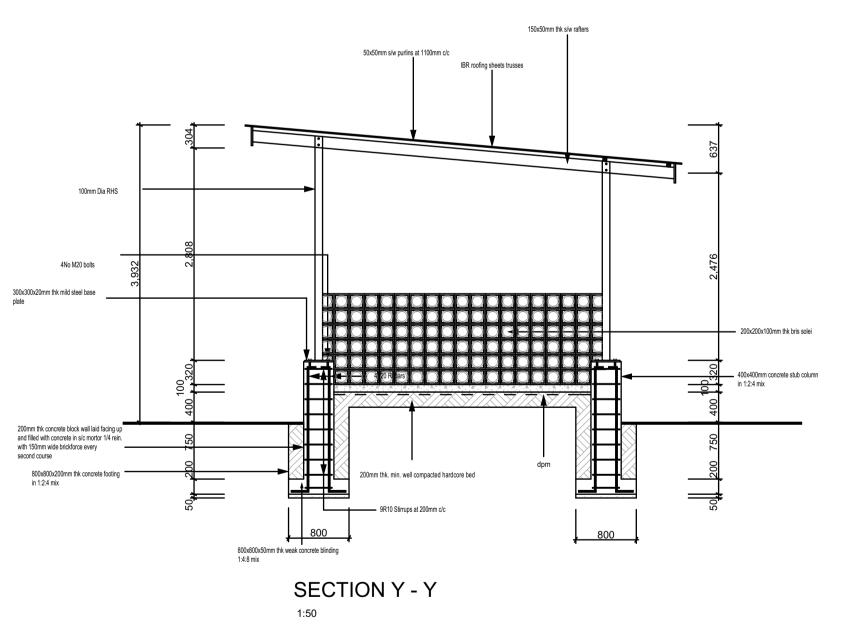

## PROPOSED INCINERATOR FOR UNDP

**UNDP LUSAKA ZAMBIA** 

Drawing

WASTE PIT-ELEVATIONS, SECTION, FLOOR ROOF AND FOUNDATION PLANS

| Purpose        | FOR            |
|----------------|----------------|
|                | APPROVAL       |
| Scale:1:100,50 | Date: MAY 2016 |
| Drawn by: T.M  | l.             |