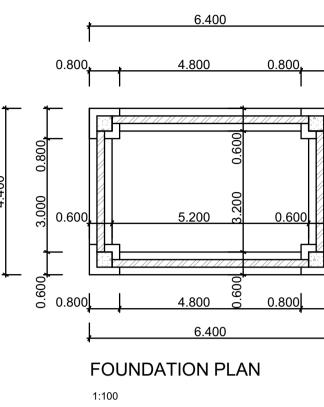

## PROPOSED INCINERATOR FOR UNDP

Client

UNDP LUSAKA ZAMBIA

Drawing

WASTE SORTING SHED-Elevations, sections, floor, Roof and foundation Plans

Date: MAY 2016

Purpose

FOR APPROVAL