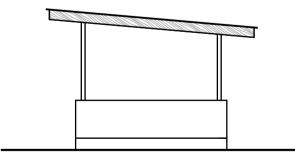

SECTION X - X 1:50

LEFT SIDE ELEVATION

RIGHT SIDE ELEVATION

REAR ELEVATION

FRONT ELEVATION

| Rev.No | Description |  |
|--------|-------------|--|
|        |             |  |

Professor Albert Malama

LUSAKA 6th Floor Godfrey House, Kabelenga Road, P.O Box 33976, Lusaka. Tel: +260211238150 | Fax: +260 211238102