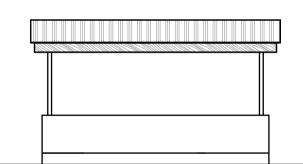

SECTION X - X 1:50

LEFT SIDE ELEVATION

RIGHT SIDE ELEVATION

REAR ELEVATION

FRONT ELEVATION

| Rev.No | Description |  |
|--------|-------------|--|
|        |             |  |

Professor Albert Malama

LUSAKA 6th Floor Godfrey House, Kabelenga Road, P.O Box 33976, Lusaka. Tel: +260211238150 | Fax: +260 211238102