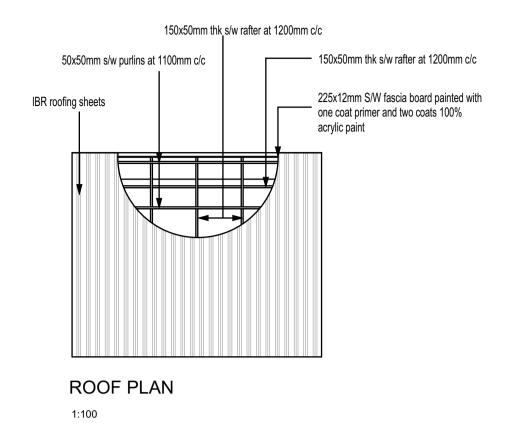

## PROPOSED INCINERATOR FOR UNDP

Client

UNDP LUSAKA ZAMBIA

Drawing

WASTE SORTING SHED-Elevations, sections, floor, Roof and foundation Plans

Date: MAY 2016

Purpose

FOR APPROVAL