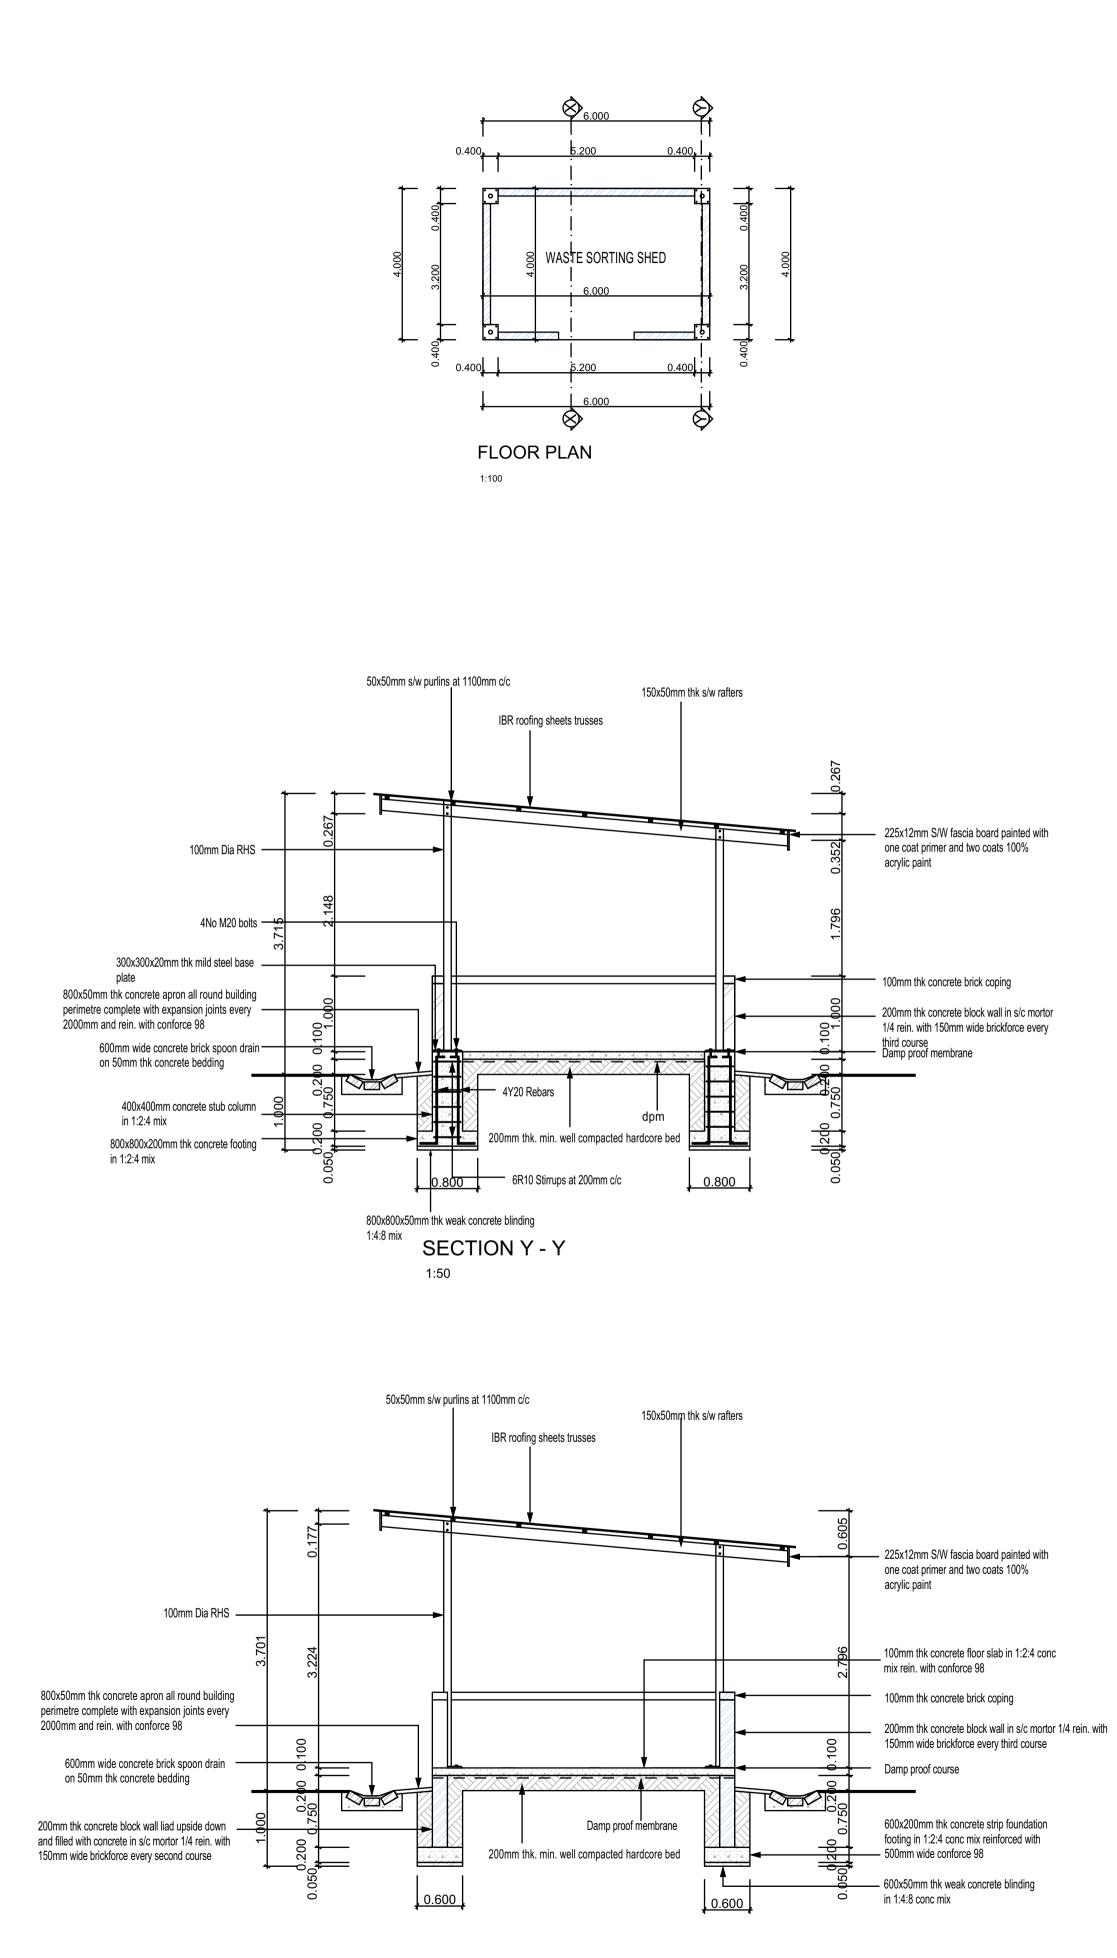

## PROPOSED INCINERATOR FOR UNDP

Client

UNDP LUSAKA ZAMBIA

Drawing

WASTE SORTING SHED-Elevations, sections, floor, Roof and foundation Plans

Date: MAY 2016

Purpose

FOR APPROVAL