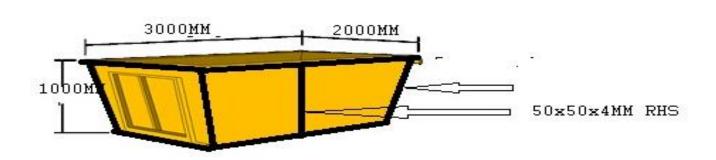

## **Compliance Sheet – Annex A**

| UNDP Specifications |                                                              | Offered Specifications |
|---------------------|--------------------------------------------------------------|------------------------|
| Description         | Minimum Requirement (More details are in the below drawings) |                        |
| Minimum capacity    | Six cubic meter                                              |                        |
| Material            | Iron                                                         |                        |
|                     | Side wall: minimum 3mm thick                                 |                        |
|                     | Bottom plate: minimum 4mm thick                              |                        |
|                     | 50x50x4 mm RHS or higher size frame                          |                        |
| Туре                | Top Open                                                     |                        |
|                     | Rear Barn Door with lock                                     |                        |
| Finishing           | Primer: Zink epoxy coat                                      |                        |
|                     | Top coat: Urethane                                           |                        |
|                     | Joint Sealing: By welding                                    |                        |