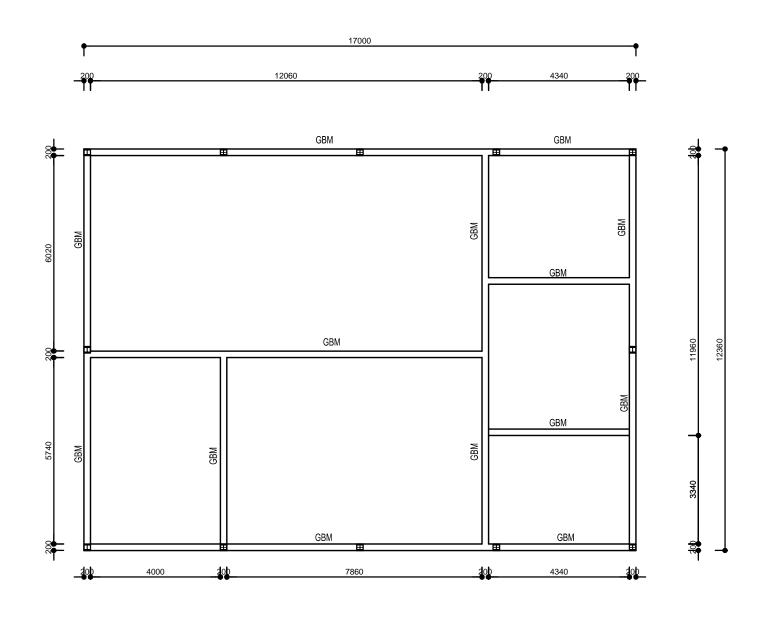

## SECTION THRU GBM

|    | UNITED NATIONS DEVELOPMENT PROGRAMME<br>Juba - South Sudan           | DRAWING TITLE:<br>Fisheries port development- Bor   | SHEET CONTENT:<br>Ground beam Layout Plan | SCALE:<br>1:150    |  |
|----|----------------------------------------------------------------------|-----------------------------------------------------|-------------------------------------------|--------------------|--|
|    |                                                                      | DRAWING NAME:<br>Fisheries port Development-Bor.dwg |                                           | DATE:<br>October 2 |  |
| UN | PROJECT TITLE<br>Community Security and Small Arms<br>Control (CSAC) | DESIGN BY:<br>UNDP                                  |                                           | CONTRACT           |  |
| DP |                                                                      | DRAWN BY:<br>Okungulu                               |                                           | APPROVED           |  |