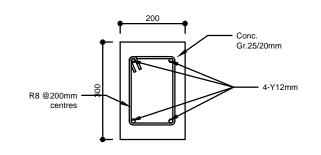

## SECTION THRU GBM

|    | UNITED NATIONS DEVELOPMENT PROGRAMME<br>Juba - South Sudan           | DRAWING TITLE:<br>Fisheries port development- Bor   | SHEET CONTENT:<br>Ground beam Layout Plan | SCALE:<br>1:150    |  |
|----|----------------------------------------------------------------------|-----------------------------------------------------|-------------------------------------------|--------------------|--|
|    |                                                                      | DRAWING NAME:<br>Fisheries port Development-Bor.dwg |                                           | DATE:<br>October 2 |  |
| UN | PROJECT TITLE<br>Community Security and Small Arms<br>Control (CSAC) | DESIGN BY:<br>UNDP                                  |                                           | CONTRACT           |  |
| DP |                                                                      | DRAWN BY:<br>Okungulu                               |                                           | APPROVED           |  |