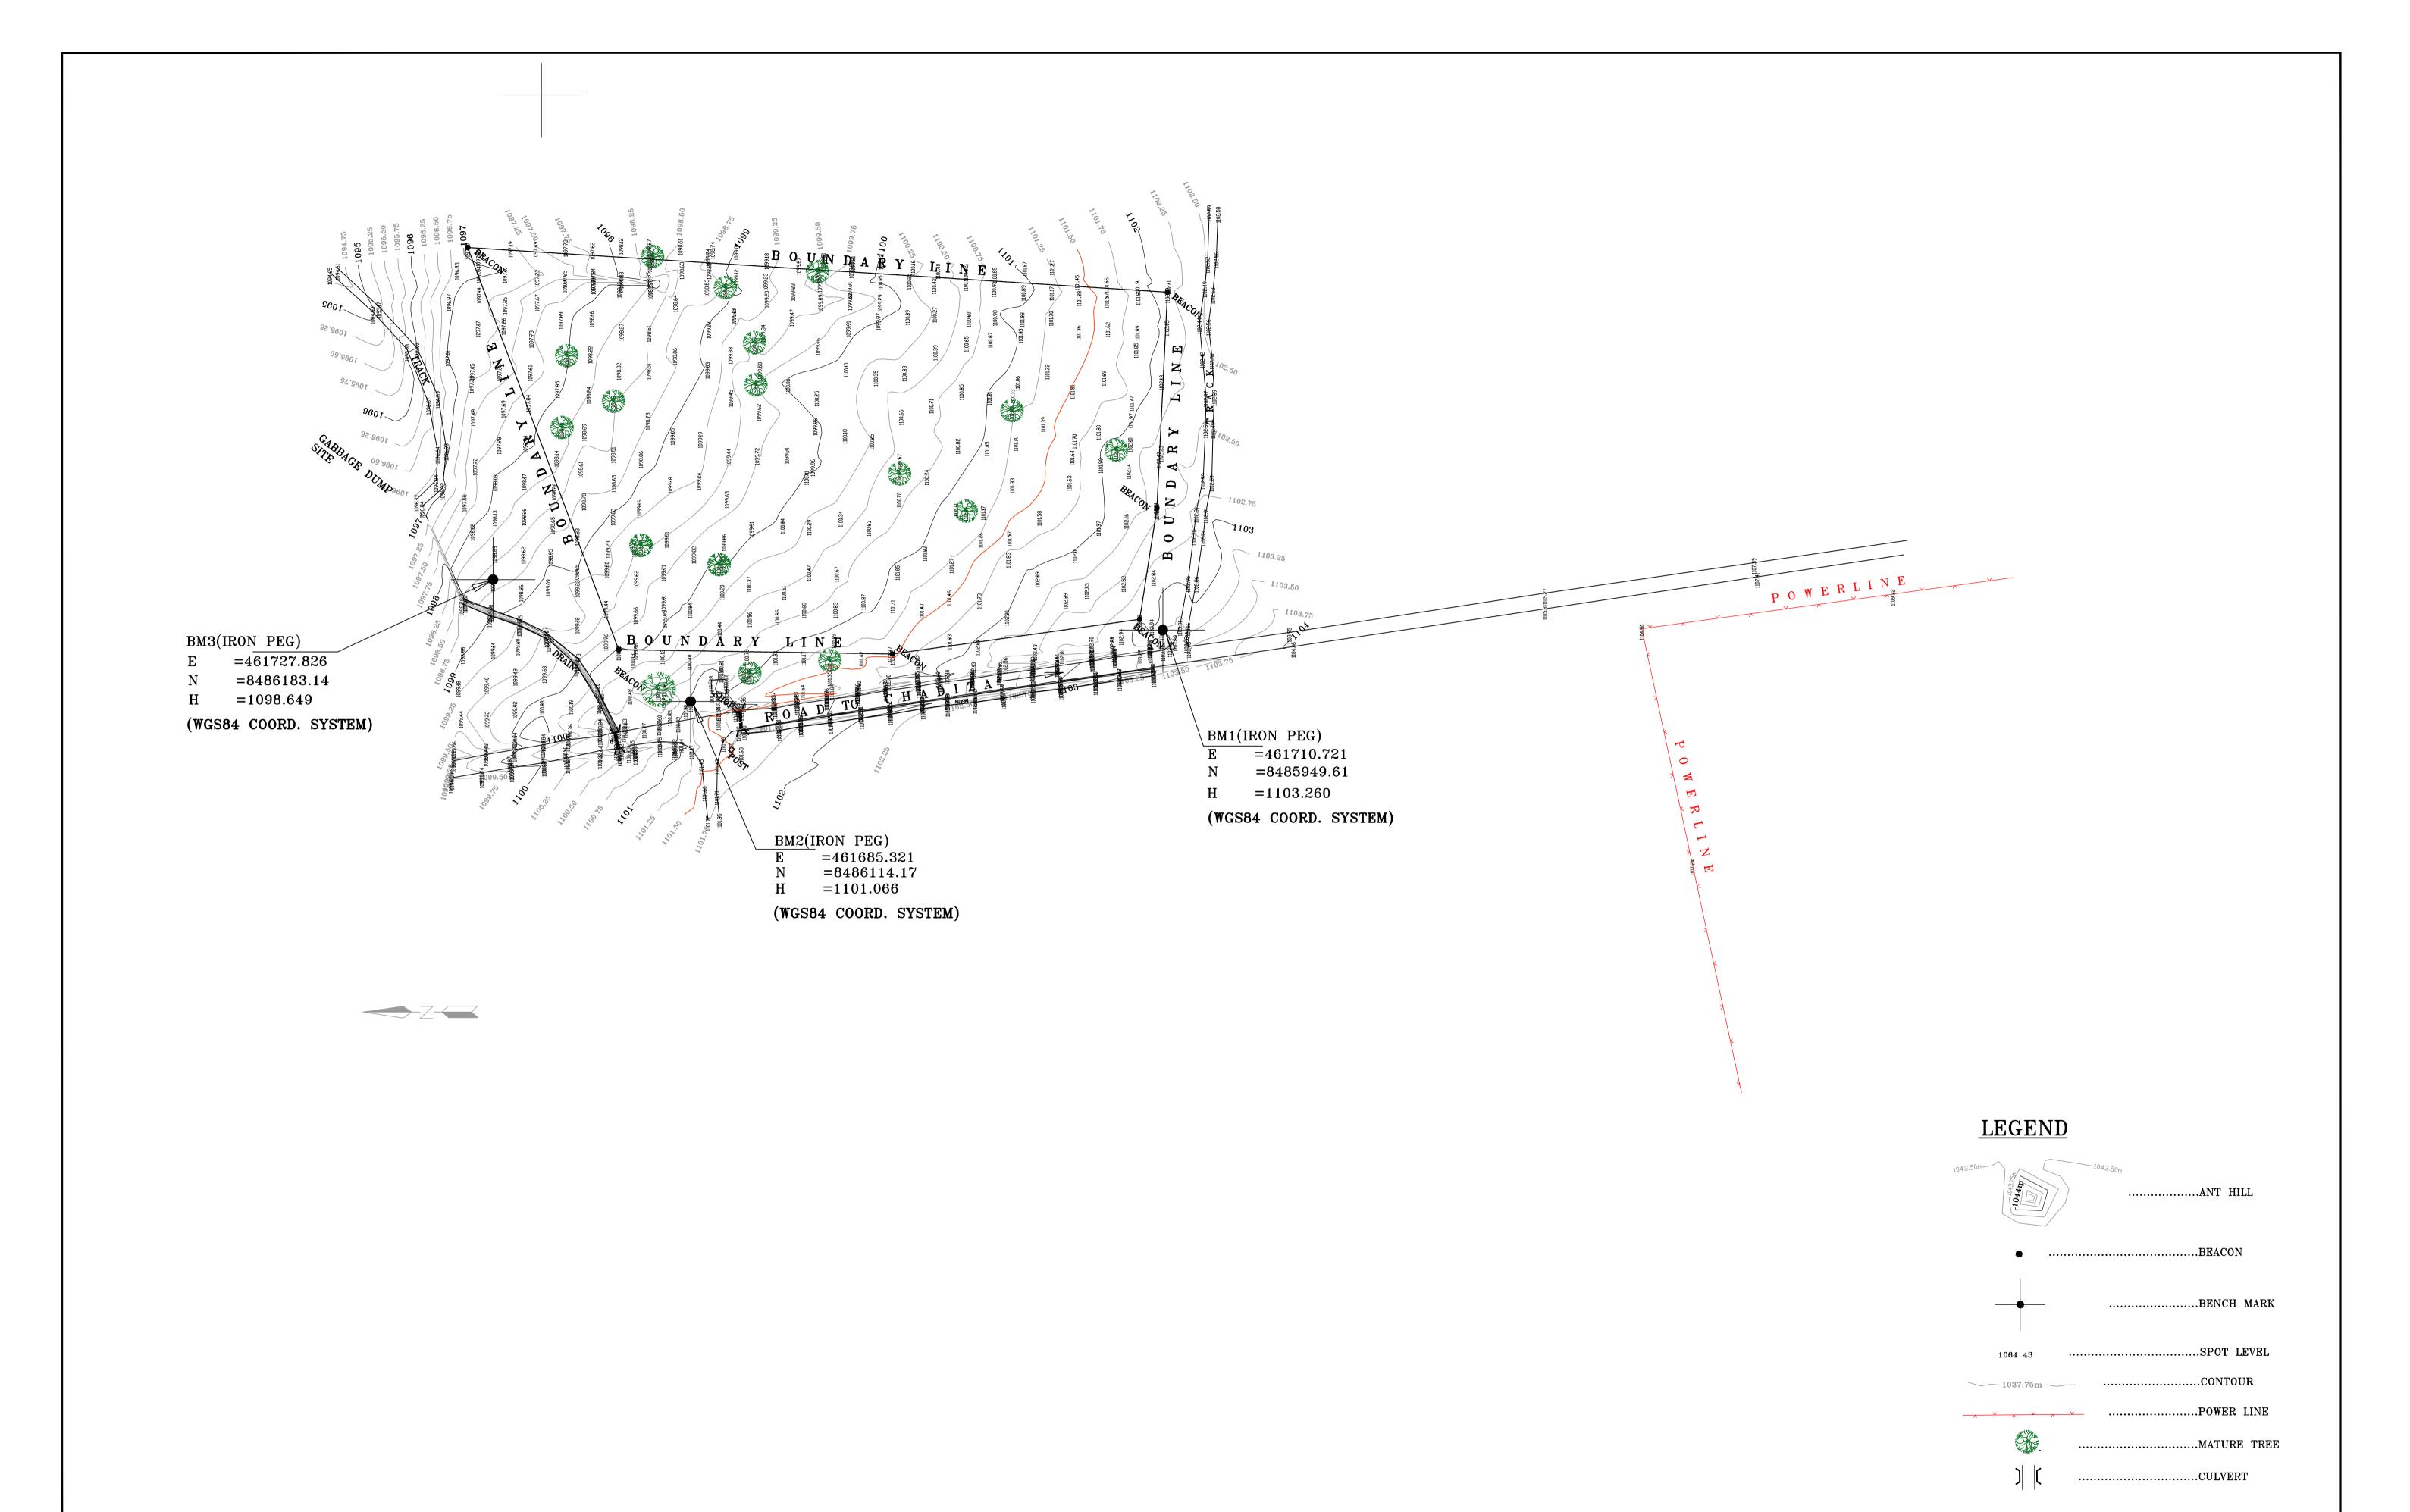

SITE PLAN
SCALE 1:1000

| SURVEYED   | H.HAMAKALU |                   | MEDICAL STORES FOR LIFE CHIPATA -ZAMBIA                        |                      |                                  |                       |      |  |
|------------|------------|-------------------|----------------------------------------------------------------|----------------------|----------------------------------|-----------------------|------|--|
| CHECKED BY | L.LISALO   |                   |                                                                |                      |                                  |                       |      |  |
| DRAWN BY   | W.SIKANA   |                   | TOPOGRAPHICAL SURVEY  Ocale Drowing No. Obsert No. Drowing No. |                      |                                  |                       |      |  |
| CHECKED BY | L.LISALO   | DATE: MARCH, 2016 | Scale<br>VERT: 1:1000<br>HOR: 1:1000                           | Job No.<br>L 2015-01 | Drawing No.<br><i>L2015/P/05</i> | Sheet No.<br>01 OF 01 | Rev. |  |