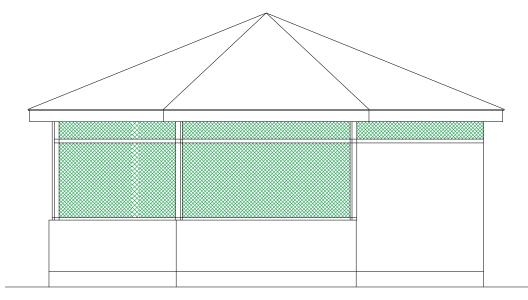

TYPICAL SIDE VIEW



## FRONT VIEW

| <b>3</b>    |   | UNITED NATIONS DEVELOPMENT PROGRAMME Juba - South Sudan | DRAWING TITLE: Women Center - Pibor   | SHEET CONTENT:<br>Elevations | SCALE:<br>1:100.             | REV. No: | _           |  |
|-------------|---|---------------------------------------------------------|---------------------------------------|------------------------------|------------------------------|----------|-------------|--|
| All Control |   |                                                         | DRAWING NAME:<br>Kitchen & Dining.dwg |                              | DATE:<br>June 2019           |          |             |  |
| U           | N | PROJECT TITLE Peace & Community Cohesion Project (PaCC) | DESIGN BY:<br>UNDP                    |