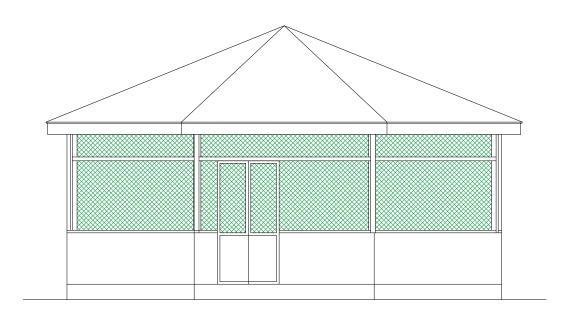

## FRONT VIEW

| <b>3</b>    |   | UNITED NATIONS DEVELOPMENT PROGRAMME Juba - South Sudan | DRAWING TITLE: Women Center - Pibor   | SHEET CONTENT:<br>Elevations | SCALE:<br>1:100.             | REV. No: | _           |  |
|-------------|---|---------------------------------------------------------|---------------------------------------|------------------------------|------------------------------|----------|-------------|--|
| All Control |   |                                                         | DRAWING NAME:<br>Kitchen & Dining.dwg |                              | DATE:<br>June 2019           |          |             |  |
| U           | N | PROJECT TITLE Peace & Community Cohesion Project (PaCC) | DESIGN BY:<br>UNDP                    |                              | CONTRACT No:                 |          | DRAWING No: |  |
| D           | P |                                                         | DRAWN BY:<br>UNDP - Okungulu Godfrey. |                              | APPROVED FOR IMPLEMENTATION: |          |             |  |