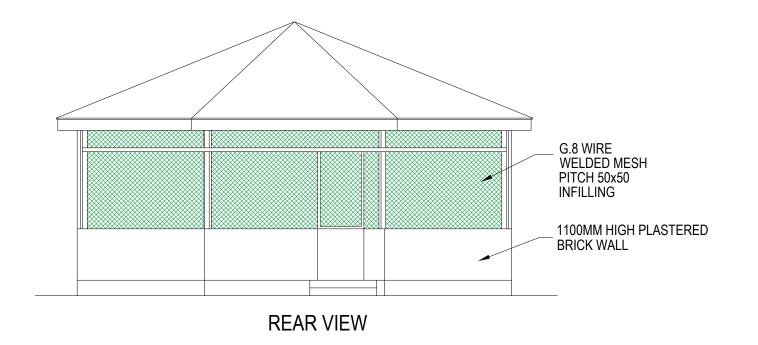

TYPICAL SIDE VIEW



## FRONT VIEW

| <b>3</b>    |   | UNITED NATIONS DEVELOPMENT PROGRAMME Juba - South Sudan | DRAWING TITLE: Women Center - Pibor   | SHEET CONTENT:<br>Elevations | SCALE:<br>1:100.             | REV. No: | _           |  |
|-------------|---|---------------------------------------------------------|---------------------------------------|------------------------------|------------------------------|----------|-------------|--|
| All Control |   |                                                         | DRAWING NAME:<br>Kitchen & Dining.dwg |                              | DATE:<br>June 2019           |          |             |  |
| U           | N | PROJECT TITLE Peace & Community Cohesion Project (PaCC) | DESIGN BY:<br>UNDP                    |