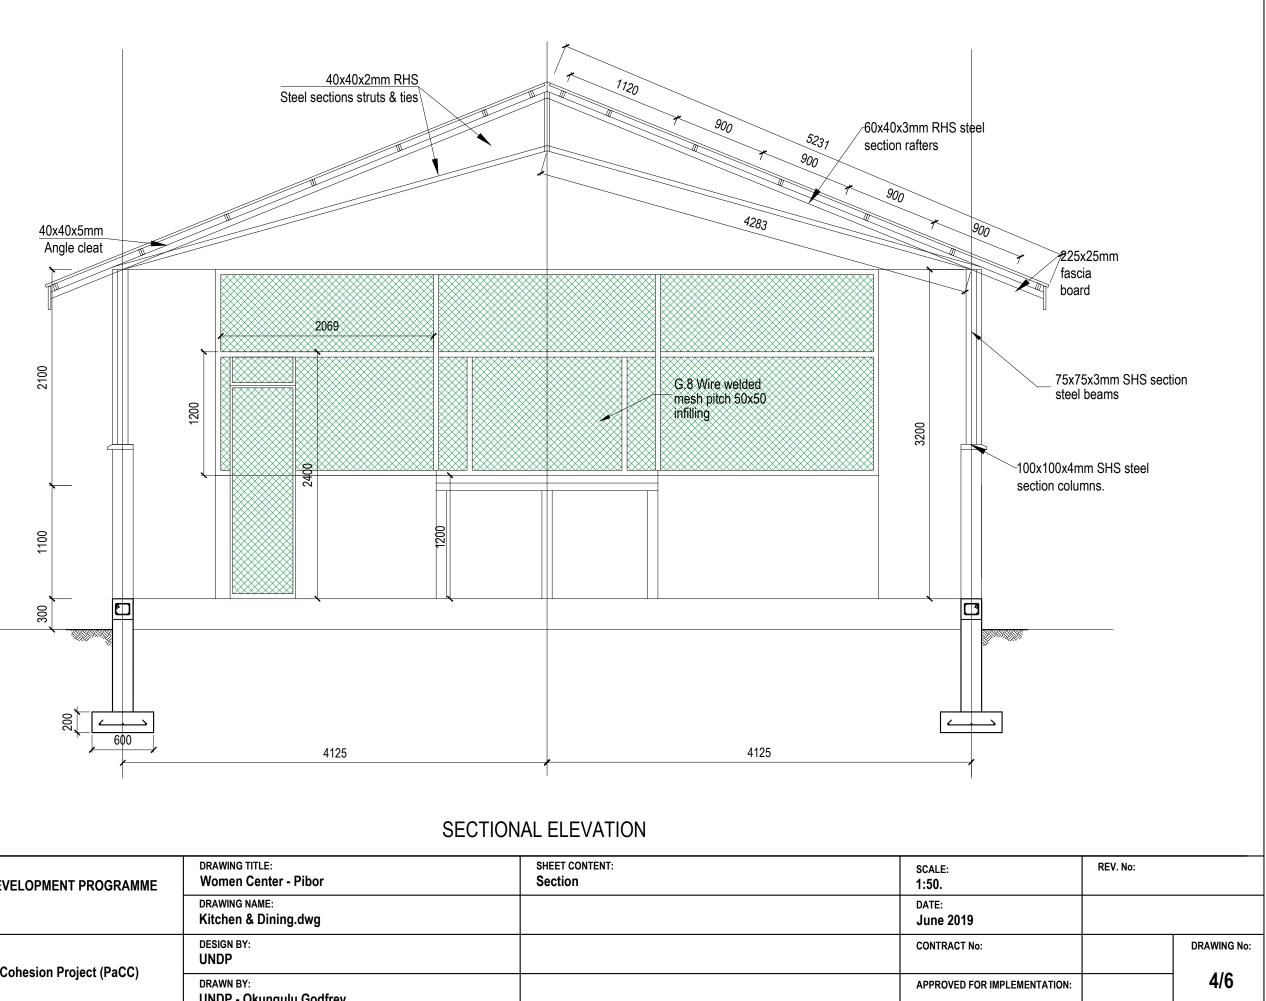

|   |   | UNITED NATIONS DEVELOPMENT PROGRAMME<br>Juba - South Sudan | DRAWING TITLE:<br>Women Center - Pibor<br>DRAWING NAME:<br>Kitchen & Dining.dwg | SHEET CONTENT:<br>Section | SCAL<br>1:50<br>DATE<br>June |
|---|---|------------------------------------------------------------|---------------------------------------------------------------------------------|---------------------------|------------------------------|
| U | Ν | PROJECT TITLE<br>Peace & Community Cohesion Project (PaCC) | DESIGN BY:<br>UNDP                                                              |                           | CONT                         |
| D | Ρ |                                                            | DRAWN BY:<br>UNDP - Okungulu Godfrey.                                           |                           | APPR                         |