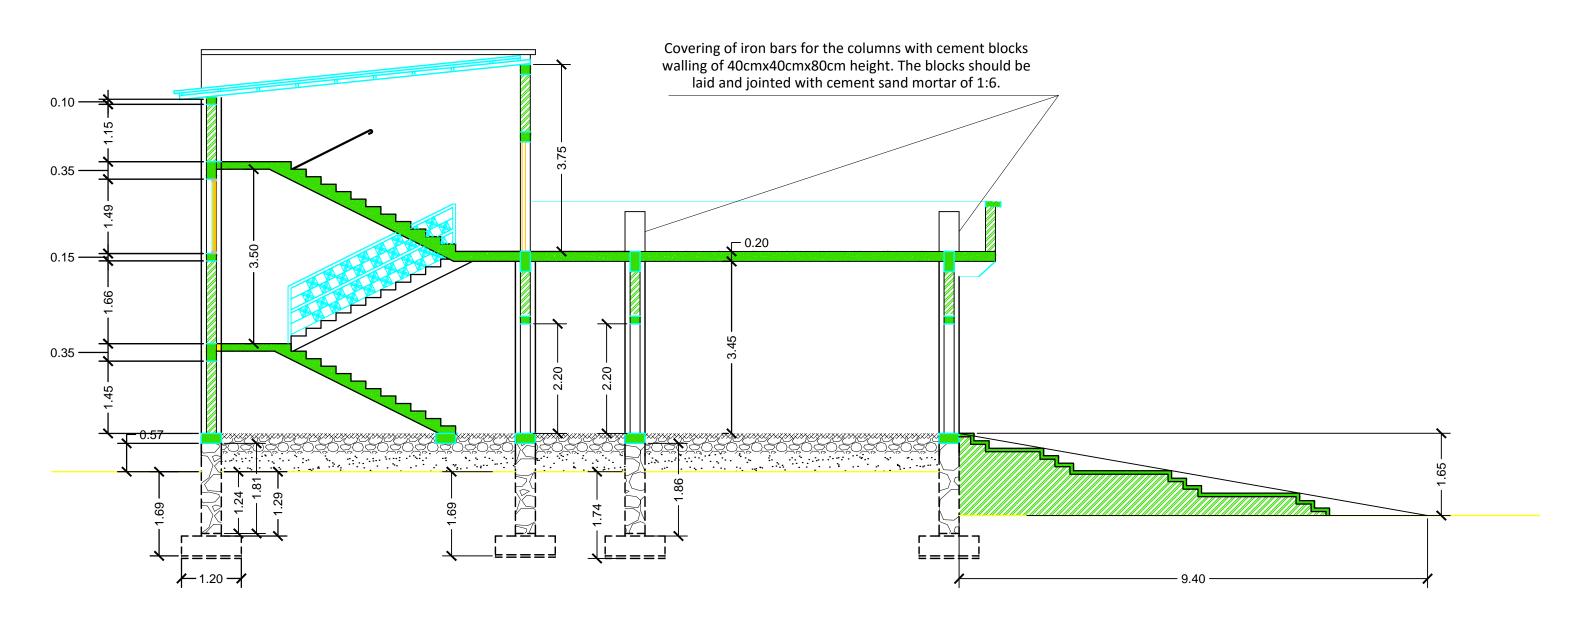

Cross section B-B' of staircase access for new NIEC compound at aviazione gravel road of Mogadishu, Somalia.

Front elevation of staircase access for new NIEC compound at aviazione gravel road of Mogadishu, Somalia.

Excavation foundation stone wall of 60cm wide and 129cm from ground level.

8 numbers of footing of 120cmx120cmx174cm

Layout for excavation of footing and foundation walls staircase of new NIEC compound at aviazione gravel road of Mogadishu, Somalia.

## **LEGEND**

Foundation stone wall of 40cm wide and 181cm (124 below and 57cm above ground level) height. The wall should be made with stone wall laid and jointed with cement sand mortar of 1:6 mixing ratio.