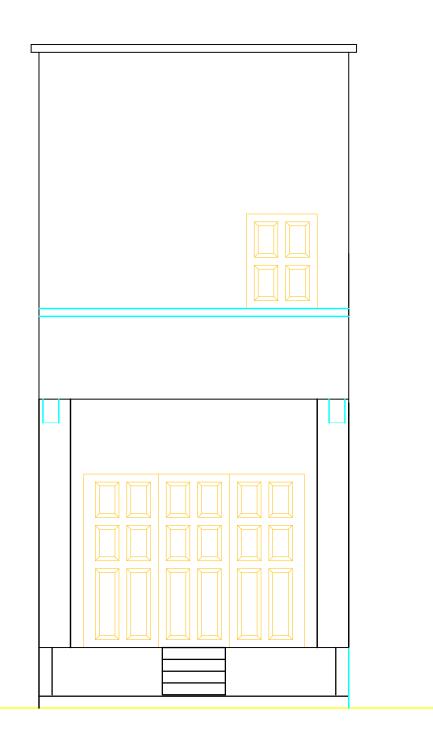

Cross section B-B' of staircase access for new NIEC compound at aviazione gravel road of Mogadishu, Somalia.

Front elevation of staircase access for new NIEC compound at aviazione gravel road of Mogadishu, Somalia.