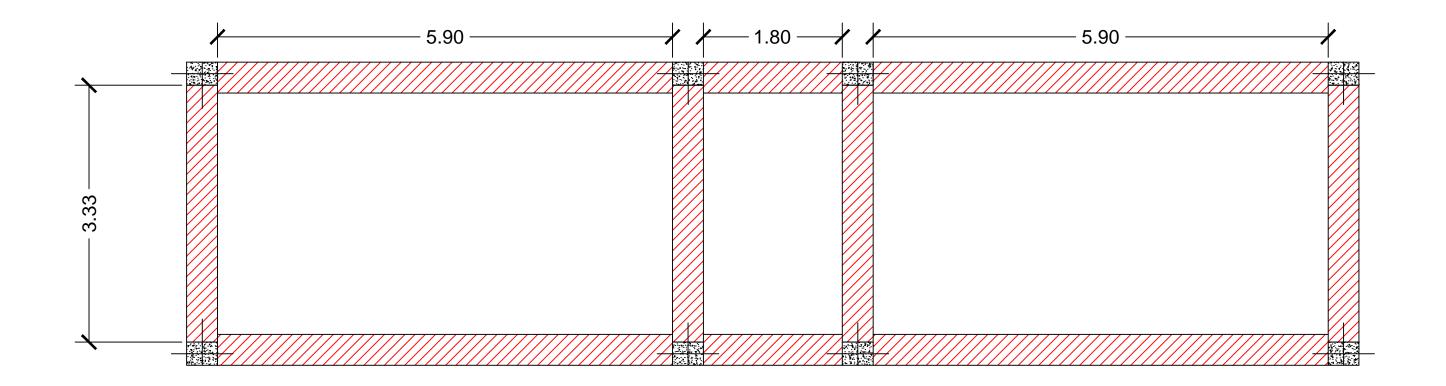

Plan view of staircase access for new NIEC compound at aviazione gravel road of Mogadishu, Somalia.

Layout for construction materials of backfilling of the floor for staircase of new NIEC compound at aviazione gravel road of Mogadishu, Somalia.