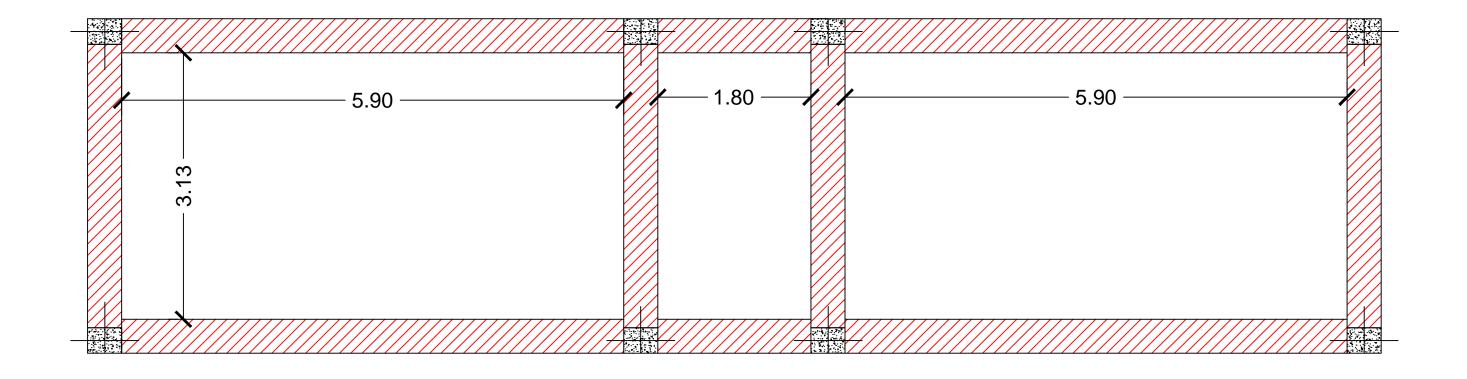

Layout for construction of foundation walls for staircase of new NIEC compound at aviazione gravel road of Mogadishu, Somalia.