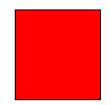

Excavation foundation stone wall of 60cm wide and 129cm from ground level.

8 numbers of footing of 120cmx120cmx174cm

Layout for excavation of footing and foundation walls staircase of new NIEC compound at aviazione gravel road of Mogadishu, Somalia.