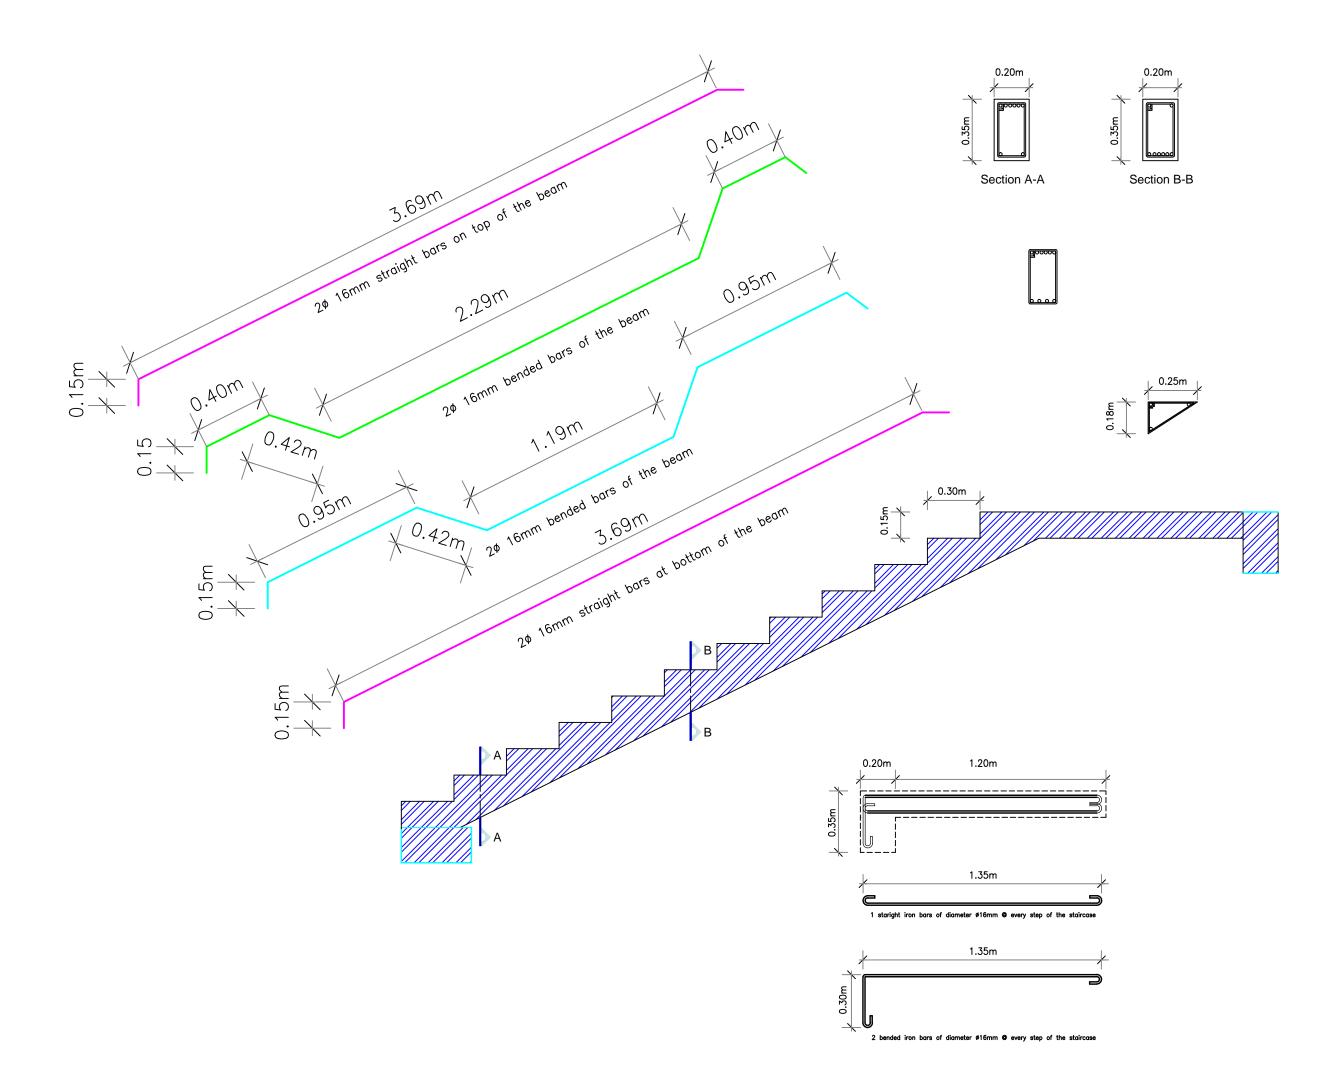

Cross section B-B' of staircase access for new NIEC compound at aviazione gravel road of Mogadishu, Somalia.

Front elevation of staircase access for new NIEC compound at aviazione gravel road of Mogadishu, Somalia.