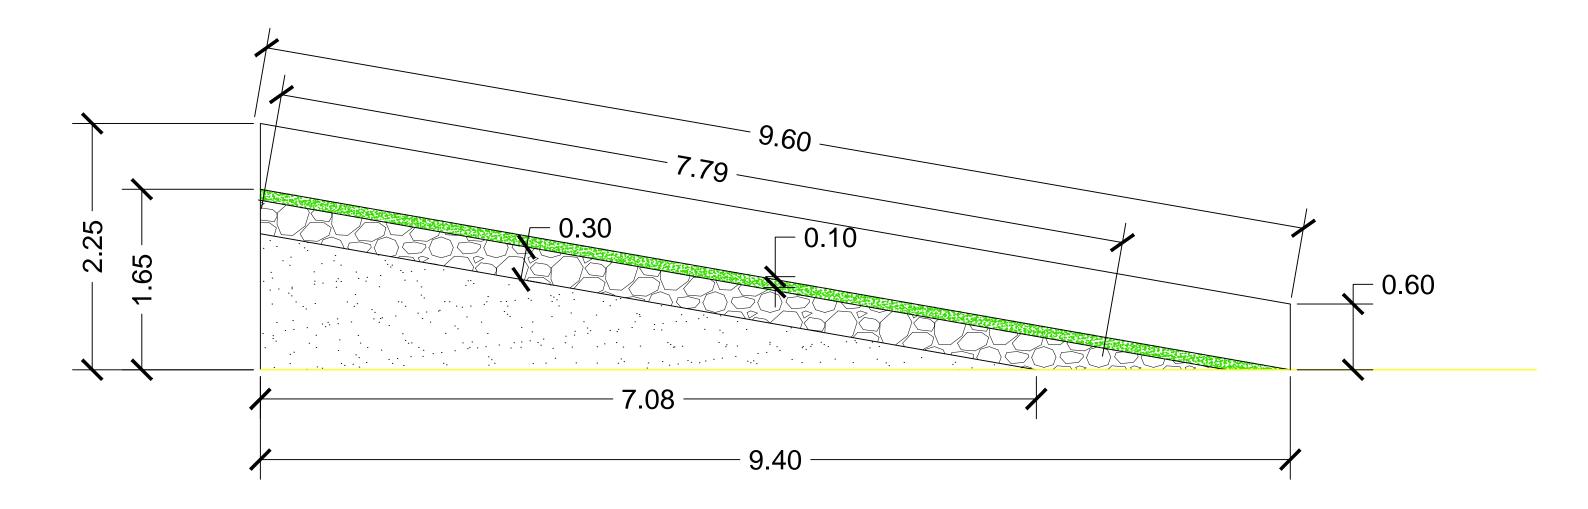

Plan view of staircase access for new NIEC compound at aviazione gravel road of Mogadishu, Somalia.

Layout for construction materials of backfilling of the floor for staircase of new NIEC compound at aviazione gravel road of Mogadishu, Somalia.

Excavation foundation stone wall of 60cm wide and 129cm from ground level.

8 numbers of footing of 120cmx120cmx174cm

Layout for excavation of footing and foundation walls staircase of new NIEC compound at aviazione gravel road of Mogadishu, Somalia.