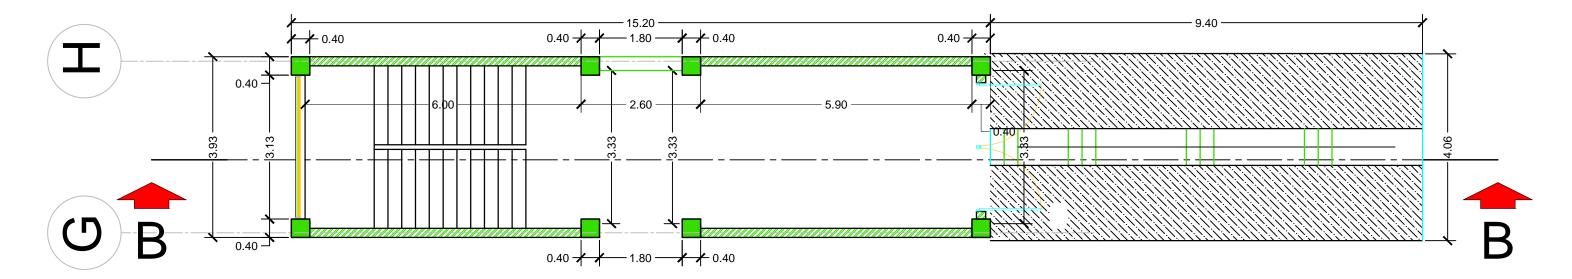

Plan view of staircase access for new NIEC compound at aviazione gravel road of Mogadishu, Somalia.

Layout for construction materials of backfilling of the floor for staircase of new NIEC compound at aviazione gravel road of Mogadishu, Somalia.