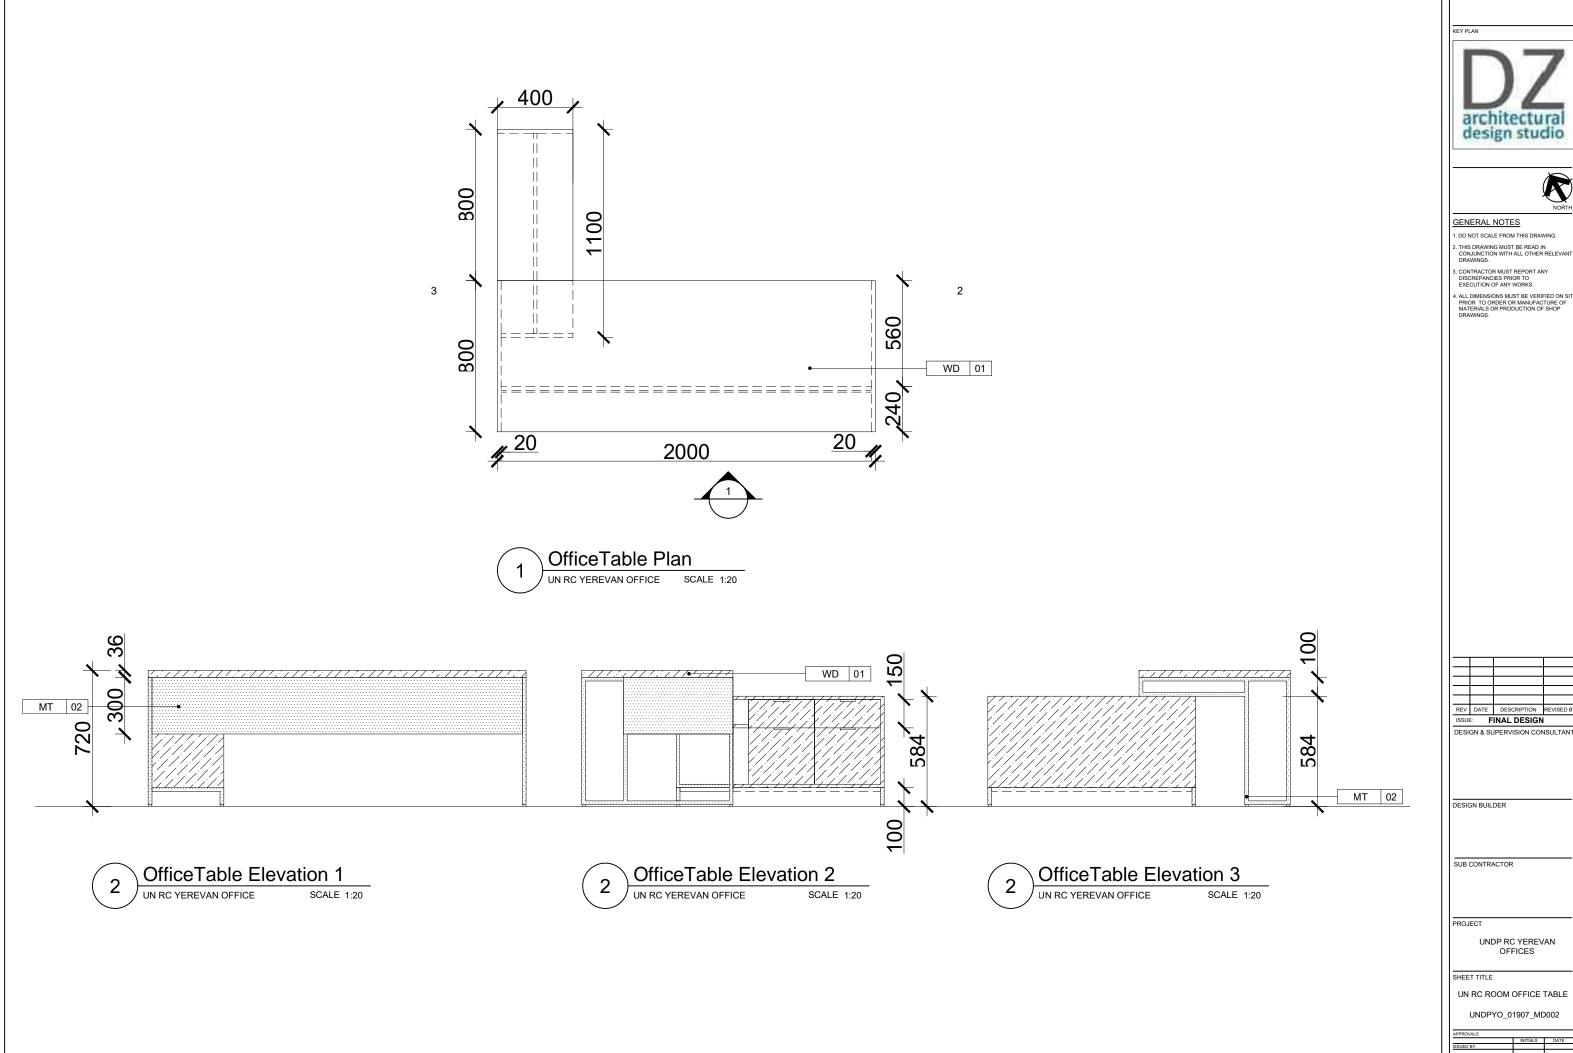

DESIGN BUILDER

SUB CONTRACTOR

PROJECT

UNDP RC YEREVAN OFFICES

SHEET TITLE

UN RC ROOM OFFICE DRAWER & WALL SHELF UNDPYO\_01907\_MD005