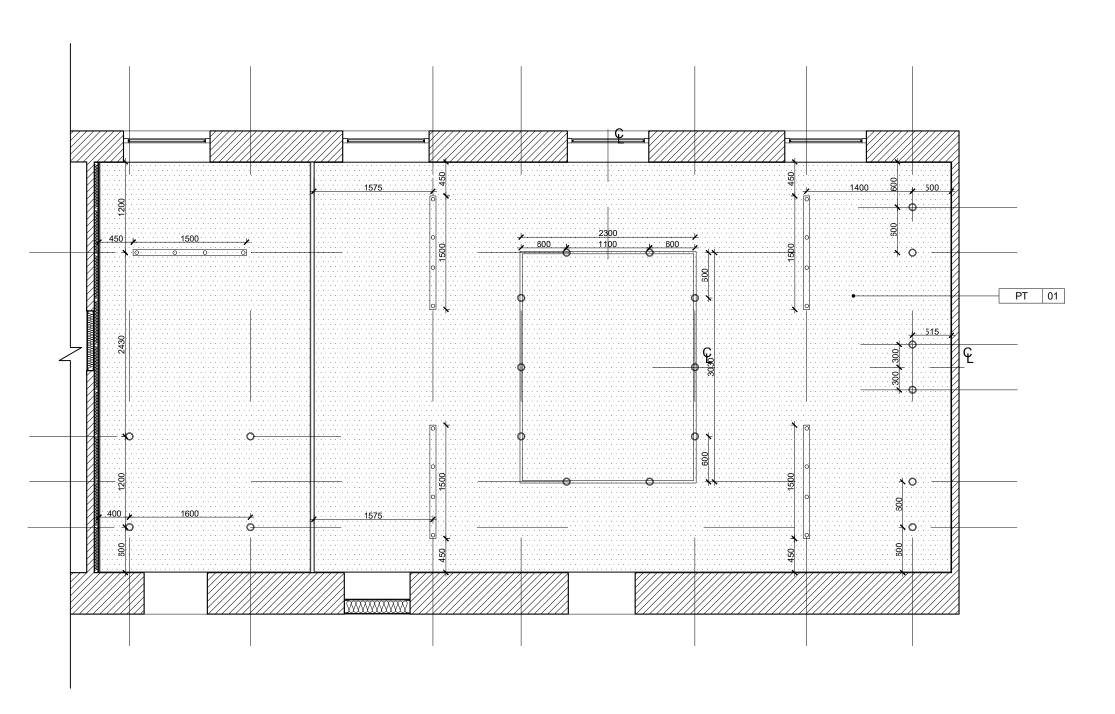

1828

1078

1800

**GA PLan** 

UN RC OFFICE YEREVAN

1078 501

-Add 15mm Knauf gypsum board wall with

1144

Rockwool soundproofing & fire

1754

insulation.

323

architectural design studio