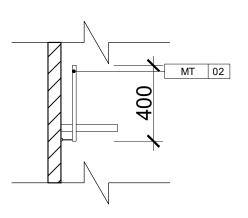

CHECKED BY:

INTEGRATED CHECKED BY:

STAGE PROJECT NO.

1cm metal devider

Detail 2 UNDP Yerevan Offices

located center of the door

SCALE 1:20

REV DATE DESCRIPTION REISSUE: FINAL DESIGN DESIGN BUILDER SUB CONTRACTOR UNDP RC YEREVAN OFFICES SHEET TITLE UN RC ROOM FLOOR FINISH PLAN UNDPYO\_01907\_D008