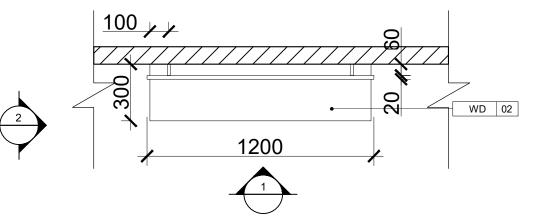

DESIGN BUILDER

SUB CONTRACTOR

PROJECT

UNDP YEREVAN OFFICES

SHEET TITLE

RC ROOM FINISHES

Detail 1 UNDP Yerevan Offices

SCALE 1:20