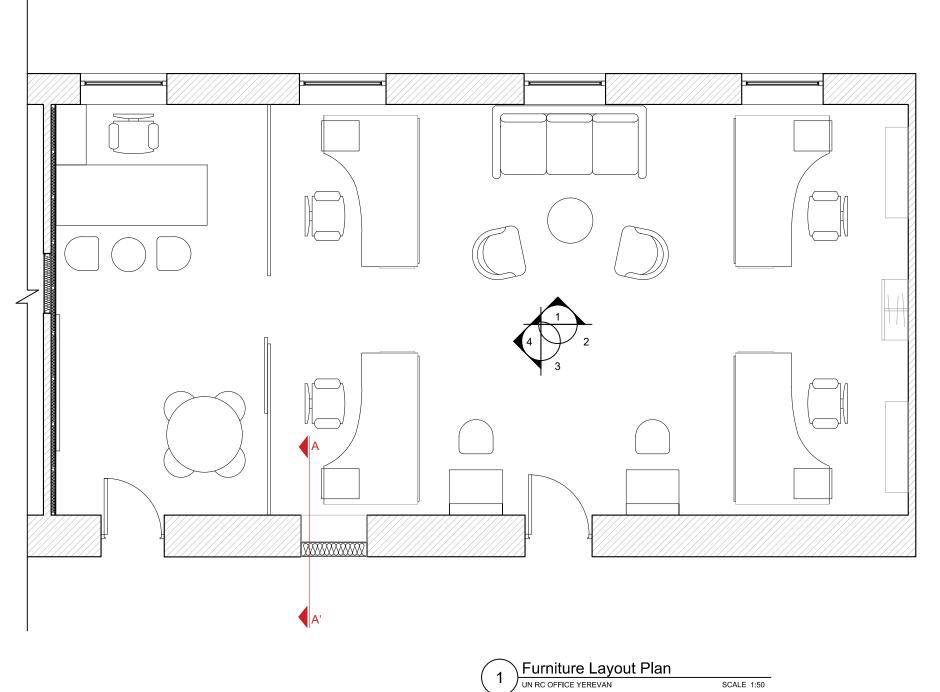

ISSUE: FINAL DESIGN
DESIGN & SUPERVISION CONSULTANT

DESIGN BUILDER

SUB CONTRACTOR

SCALE 1:50

UNDP RC YEREVAN OFFICES

SHEET TITLE

UN RC ROOM FURNITURE LAYOUT PLAN UNDPYO\_01907\_D005

Reflected Ceiling Plan
UN RC OFFICE YEREVAN SCAL SCALE 1:50