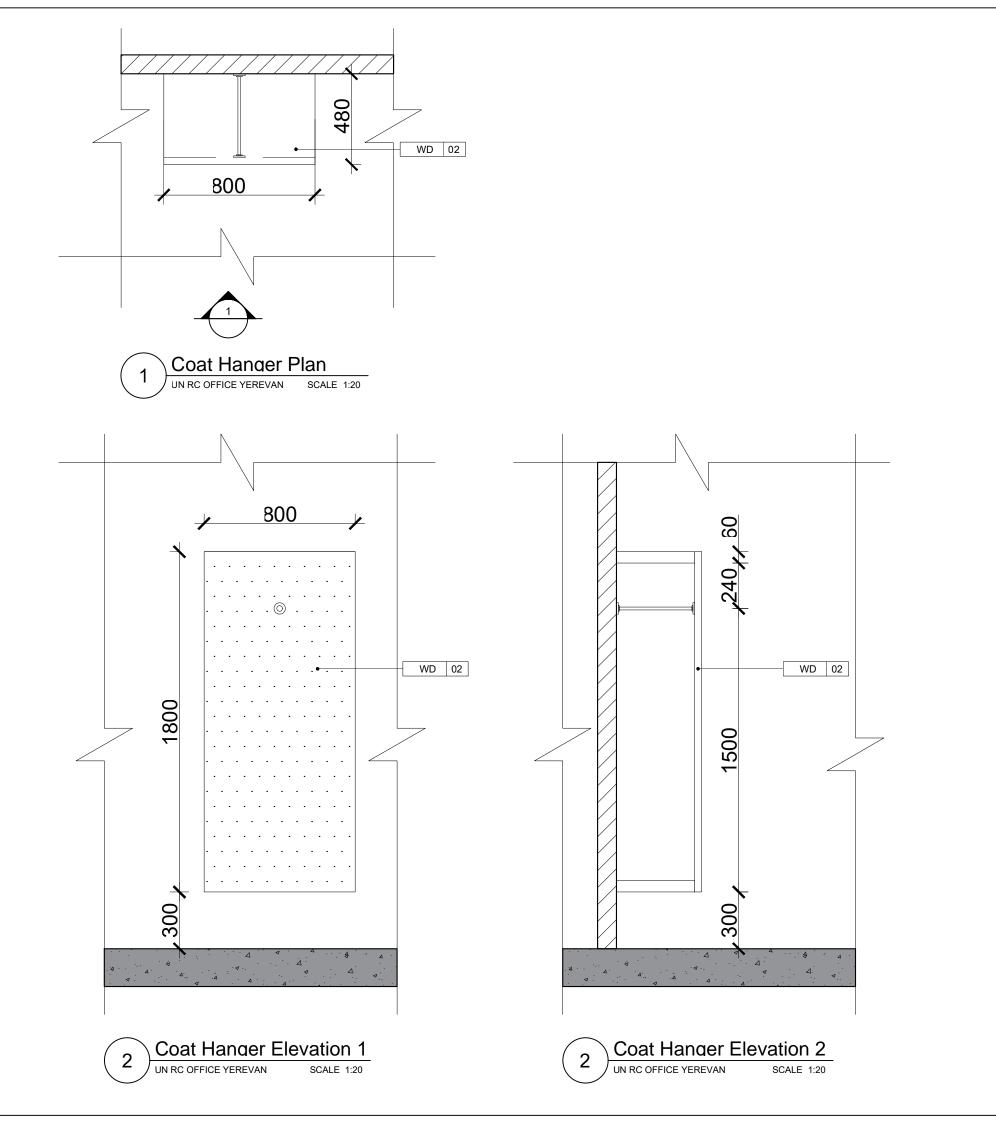

SUB CONTRACTOR

PROJECT

UNDP RC YEREVAN OFFICES

SHEET TITLE

UN RC ROOM COAT HANGER

Wall Shelf Elevation 1 UN RC OFFICE YEREVAN SCALE 1:20

Wall Shelf Plan UN RC OFFICE YEREVAN SCALE 1:20

Wall Shelf Elevation 2 UN RC OFFICE YEREVAN SCALE 1:20 architectural design studio