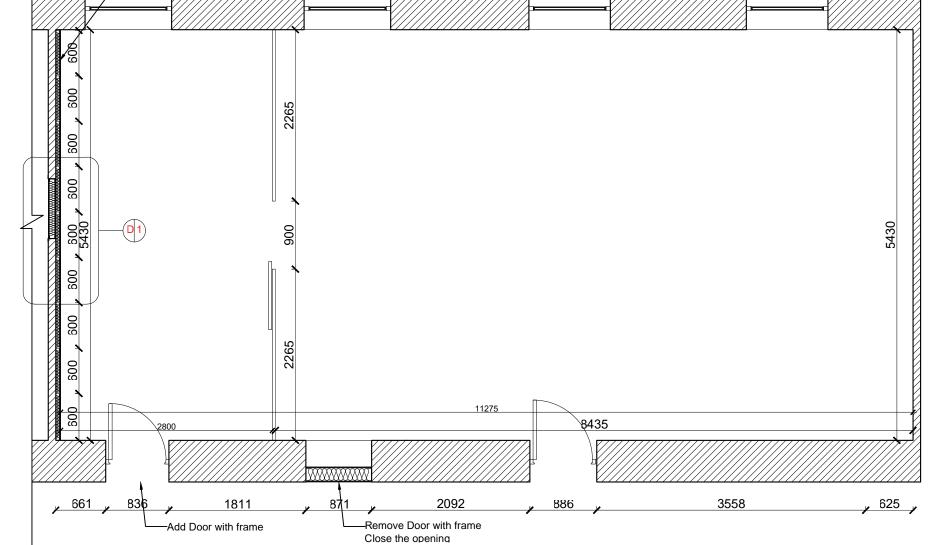

1828

1078

1800

**GA PLan** 

UN RC OFFICE YEREVAN

1078 501

-Add 15mm Knauf gypsum board wall with

1144

Rockwool soundproofing & fire

1754

insulation.

323

architectural design studio

ISSUE: FINAL DESIGN

DESIGN BUILDER

SUB CONTRACTOR

PROJECT

SCALE 1:50

UNDP RC YEREVAN OFFICES

SHEET TITLE

UN RC ROOM GA PLAN