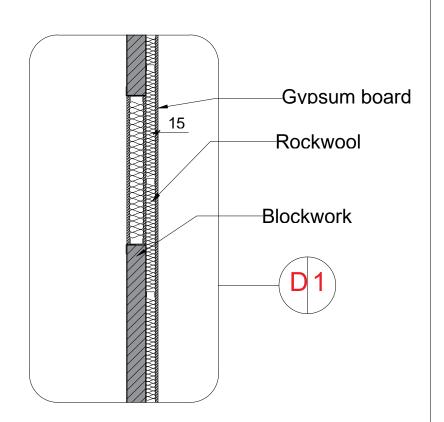

1828

1078

1800

**GA PLan** 

UN RC OFFICE YEREVAN

1078 501

-Add 15mm Knauf gypsum board wall with

1144

Rockwool soundproofing & fire

1754

insulation.

323

architectural design studio