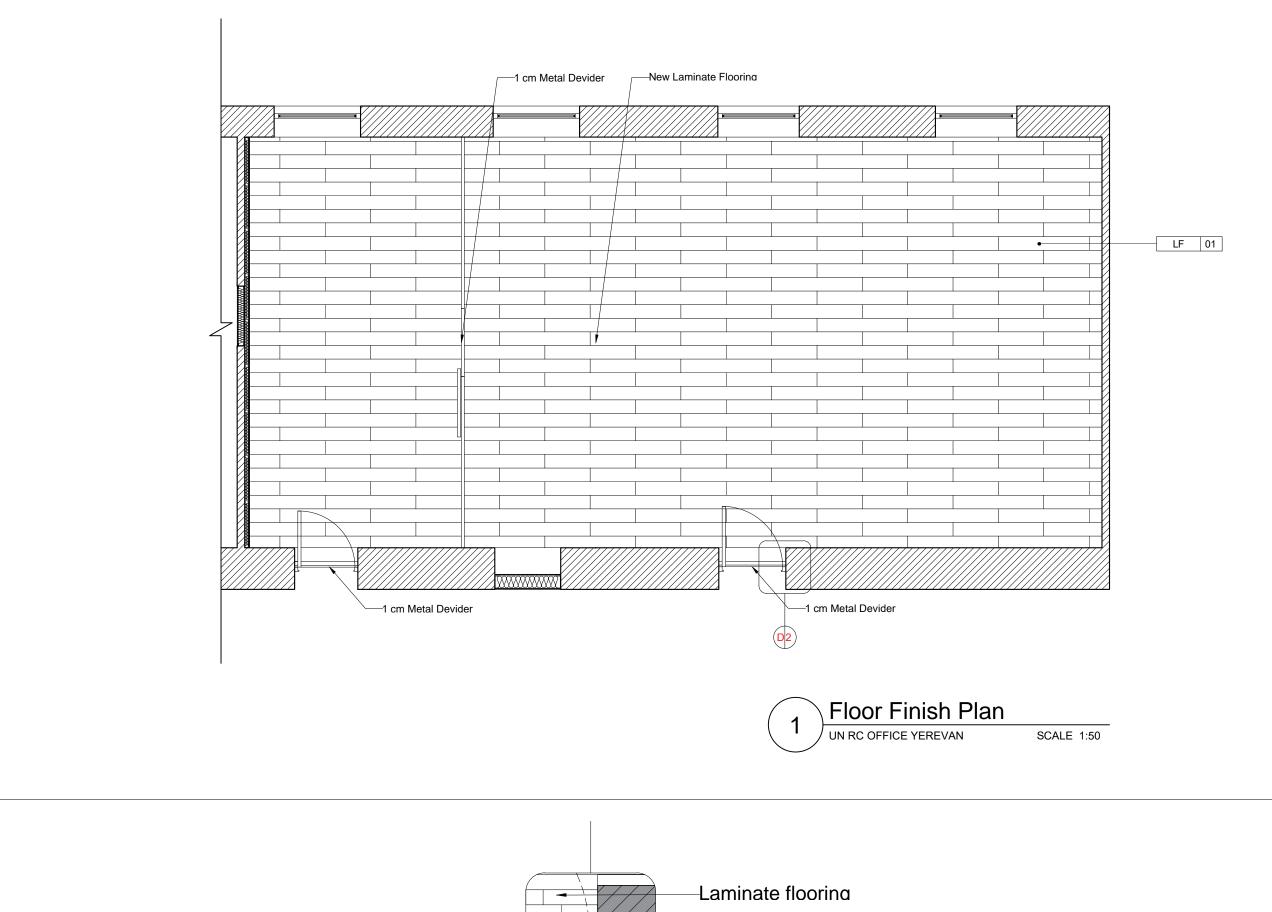

CHECKED BY:

INTEGRATED CHECKED BY:

STAGE PROJECT NO.

1cm metal devider

Detail 2 UNDP Yerevan Offices

located center of the door

SCALE 1:20

REV DATE DESCRIPTION REISSUE: FINAL DESIGN DESIGN BUILDER SUB CONTRACTOR UNDP RC YEREVAN OFFICES SHEET TITLE UN RC ROOM FLOOR FINISH PLAN UNDPYO\_01907\_D008

architectural design studio

GENERAL NOTES 1. DO NOT SCALE FROM THIS DRAWING.

CONTRACTOR MUST REPORT ANY DISCREPANCIES PRIOR TO EXECUTION OF ANY WORKS.

ALL DIMENSIONS MUST BE VERIFIED ON SITI PRIOR TO ORDER OR MANUFACTURE OF MATERIALS OR PRODUCTION OF SHOP DRAWINGS.