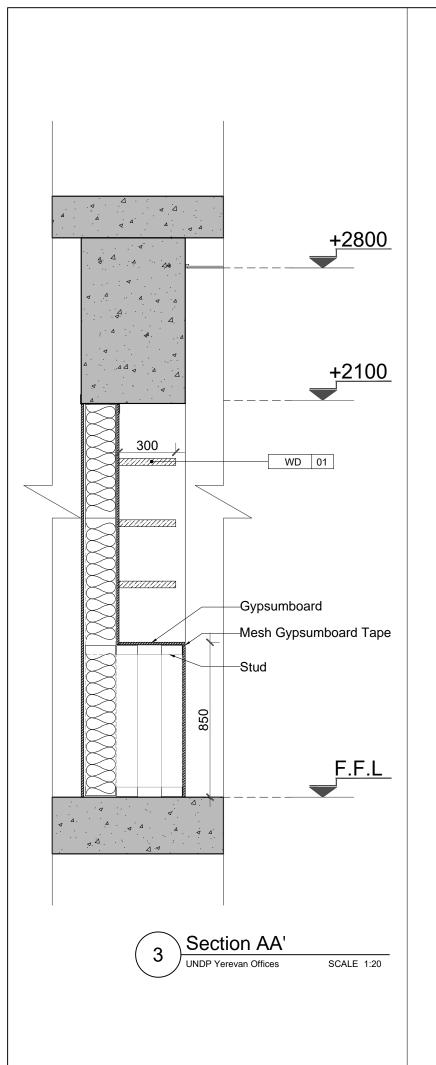

1828

1078

1800

**GA PLan** 

UN RC OFFICE YEREVAN

1078 501

-Add 15mm Knauf gypsum board wall with

1144

Rockwool soundproofing & fire

1754

insulation.

323

architectural design studio