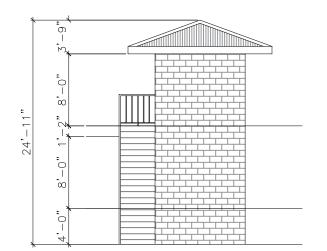

LEFT SIDE ELEVATION

SCALE 3/32'=1'

RIGHT SIDE ELEVATION
SCALE 3/32'=1'

NTA SERVER BLDG.

SCALE 3/32'=1'

| 1   |             |                 | DRAWING ORIGINATOR: | BLIC OF THE MARSHALL ISLANDS            | ORIGINAL SCALE<br>(ANSI B) | Design:                                       | RGH    | 10/22/2019 |              | CLIENT: PROJECT | T NAME:                   | CONTENT:                      | DISCIPLINE:   |      |
|-----|-------------|-----------------|---------------------|-----------------------------------------|----------------------------|-----------------------------------------------|--------|------------|--------------|-----------------|---------------------------|-------------------------------|---------------|------|
|     |             |                 | REPUB.<br>MI        | IINISTRY OF PUBLIC WORKS                | (ANSI B)                   | Drawn:                                        | LJK/JG | 10/22/2019 | CONSTRUCTION |                 | PROPOSED NDMO HEADQUARTER | · ·                           | ARCHITECTURAL |      |
|     |             |                 | PRO                 | ROJECT MANAGEMENT UNIT<br>P.O. BOX 1727 | 3/32" = 1'                 | Design Check:                                 | DDV    | 10/22/2019 | NAME         | PROJECT         | T LOCATION:               | LEFT & RIGHT SIDE ELEVATION & | DRAWING NO.   | REV. |
|     |             |                 |                     | TEL 625 - 8931/8911 FAX 625-3005        | 3/3E - 1                   | Drwg Check:                                   | MVD    | 10/22/2019 | XX.XX.XX     | 1.10201         |                           | NTA SERVER BLDG.              | A05           | 00   |
| NO. | REVISION BY | CHK. APPD. DATE | P M U Engin         | neer ■ Planners ■ Manager               |                            | * REFER TO REVISION 1 FOR ORIGINAL SIGNATURES |        |            |              | MAJURO ATOLL    |                           | ,                             | AUJ           | "    |