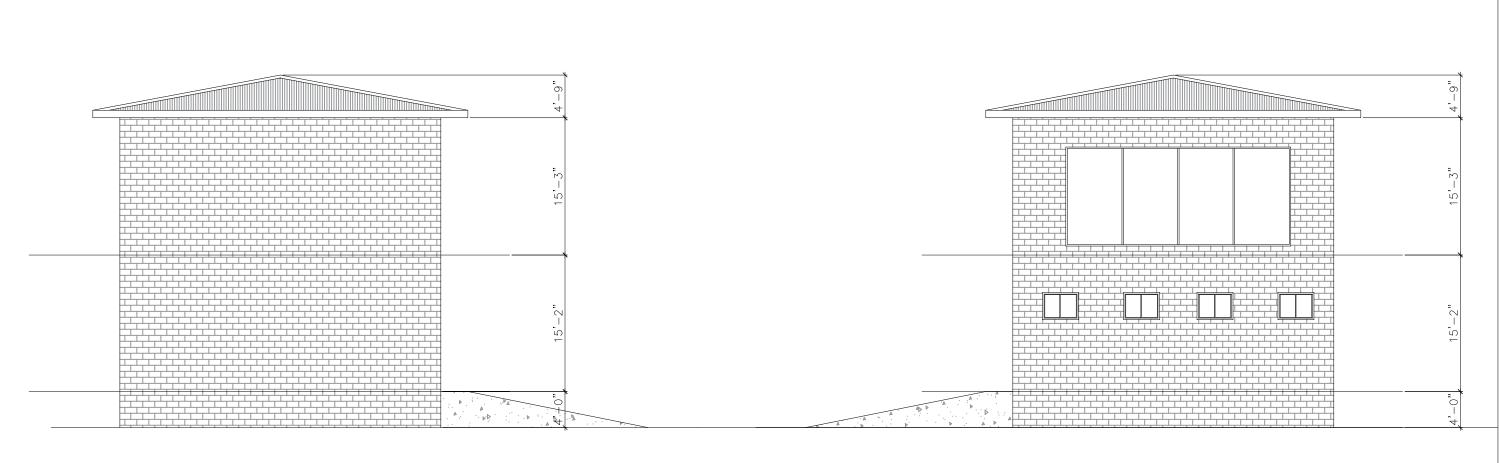

LEFT SIDE ELEVATION

SCALE 3/32'=1'

RIGHT SIDE ELEVATION
SCALE 3/32'=1'

NTA SERVER BLDG.

SCALE 3/32'=1'

| 1   |             |                 | DRAWING ORIGINATOR: | BLIC OF THE MARSHALL ISLANDS            | ORIGINAL SCALE<br>(ANSI B) | Design:                                       | RGH    | 10/22/2019 |              | CLIENT: PROJECT | T NAME:                   | CONTENT:                      | DISCIPLINE:   |      |
|-----|-------------|-----------------|---------------------|-----------------------------------------|----------------------------|-----------------------------------------------|--------|------------|--------------|-----------------|---------------------------|-------------------------------|---------------|------|
|     |             |                 | REPUB.<br>MI        | IINISTRY OF PUBLIC WORKS                | (ANSI B)                   | Drawn:                                        | LJK/JG | 10/22/2019 | CONSTRUCTION |                 | PROPOSED NDMO HEADQUARTER | · ·                           | ARCHITECTURAL |      |
|     |             |                 | PRO                 | ROJECT MANAGEMENT UNIT<br>P.O. BOX 1727 | 3/32" = 1'                 | Design Check:                                 | DDV    | 10/22/2019 | NAME         | PROJECT         | T LOCATION:               | LEFT & RIGHT SIDE ELEVATION & | DRAWING NO.   | REV. |
|     |             |                 |                     | TEL 625 - 8931/8911 FAX 625-3005        | 3/3E - 1                   | Drwg Check:                                   | MVD    | 10/22/2019 | XX.XX.XX     | 1.10201         |                           | NTA SERVER BLDG.              | A05           | 00   |
| NO. | REVISION BY | CHK. APPD. DATE | P M U Engin         | neer ■ Planners ■ Manager               |                            | * REFER TO REVISION 1 FOR ORIGINAL SIGNATURES |        |            |              | MAJURO ATOLL    |                           | ,                             | AUJ           | "    |