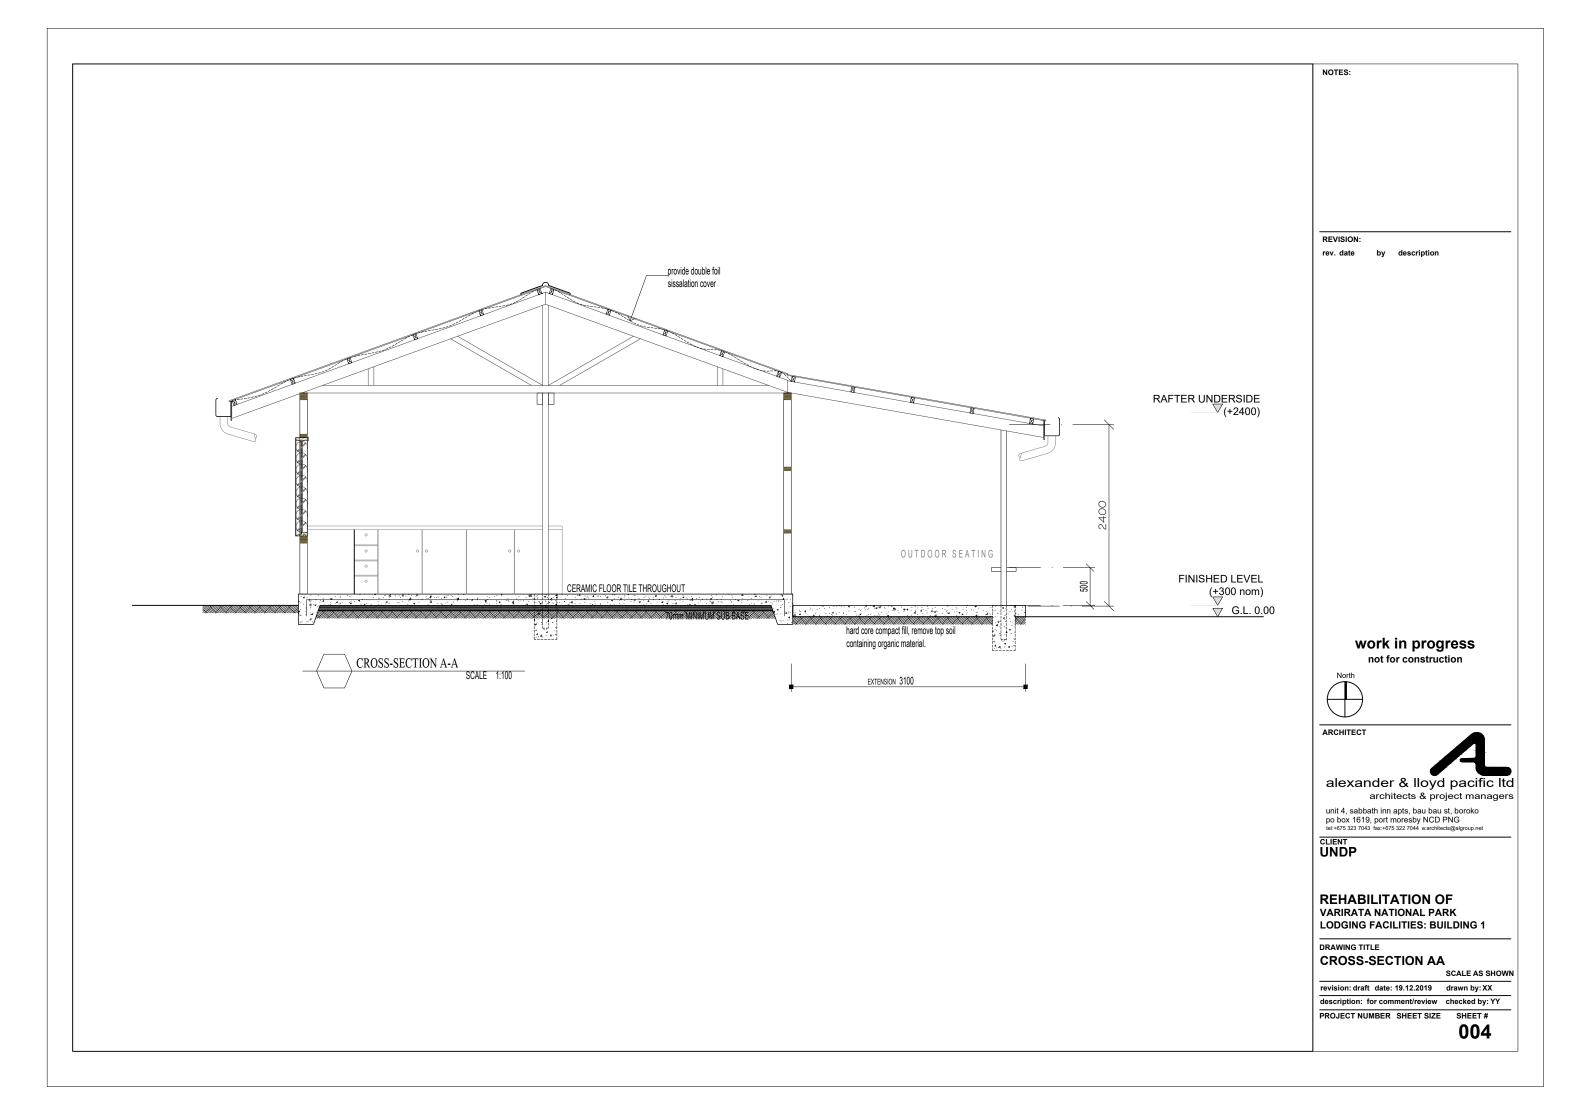

NOTES:

REVISION:

rev. date by description

## work in progress not for construction

North

ARCHITECT

alexander & lloyd pacific ltd

architects & project managers
unit 4, sabbath inn apts, bau bau st, boroko
po box 1619, port moresby NCD PNG
tel-675 323 7043 fax:+675 322 7044 e:architects@algroup.net

CLIENT

REHABILITATION OF VARIRATA NATIONAL PARK LODGING FACILITIES: BUILDING 1

DRAWING TITLE