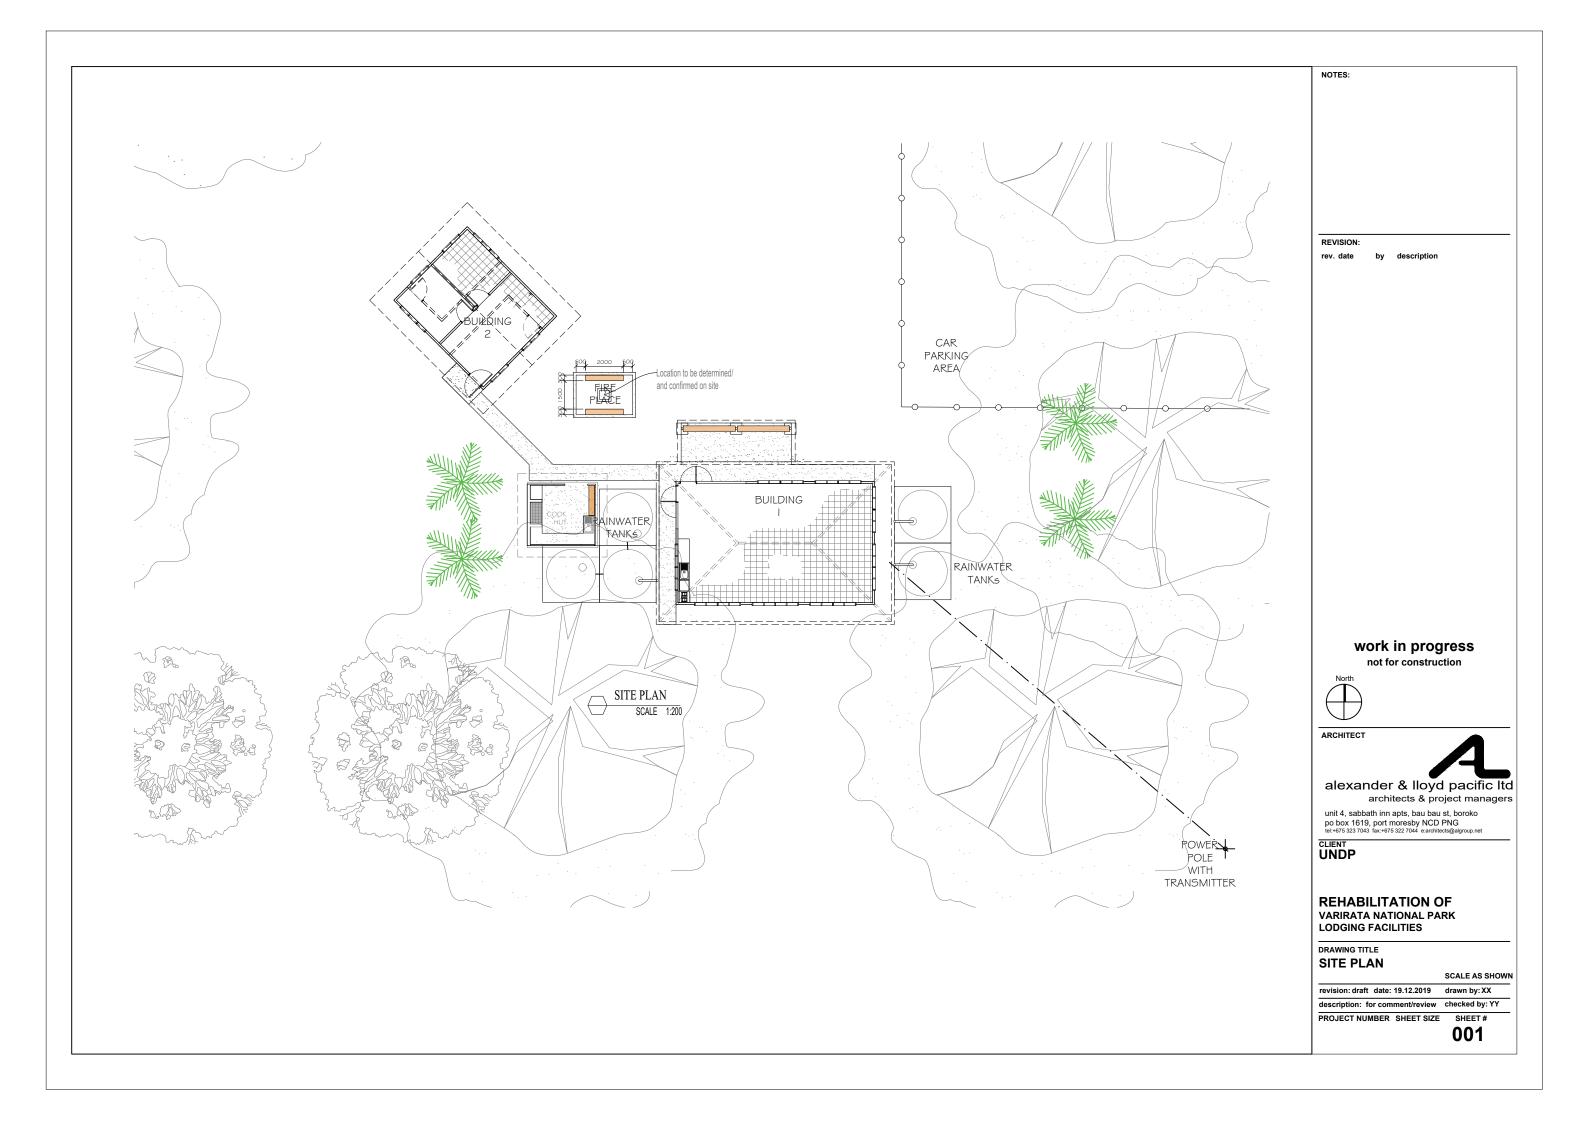

NOTES:

REVISION:

rev. date by description

## work in progress not for construction

North

ARCHITECT

alexander & lloyd pacific ltd

architects & project managers
unit 4, sabbath inn apts, bau bau st, boroko
po box 1619, port moresby NCD PNG
tel-675 323 7043 fax:+675 322 7044 e:architects@algroup.net

CLIENT

REHABILITATION OF VARIRATA NATIONAL PARK LODGING FACILITIES: BUILDING 1

DRAWING TITLE