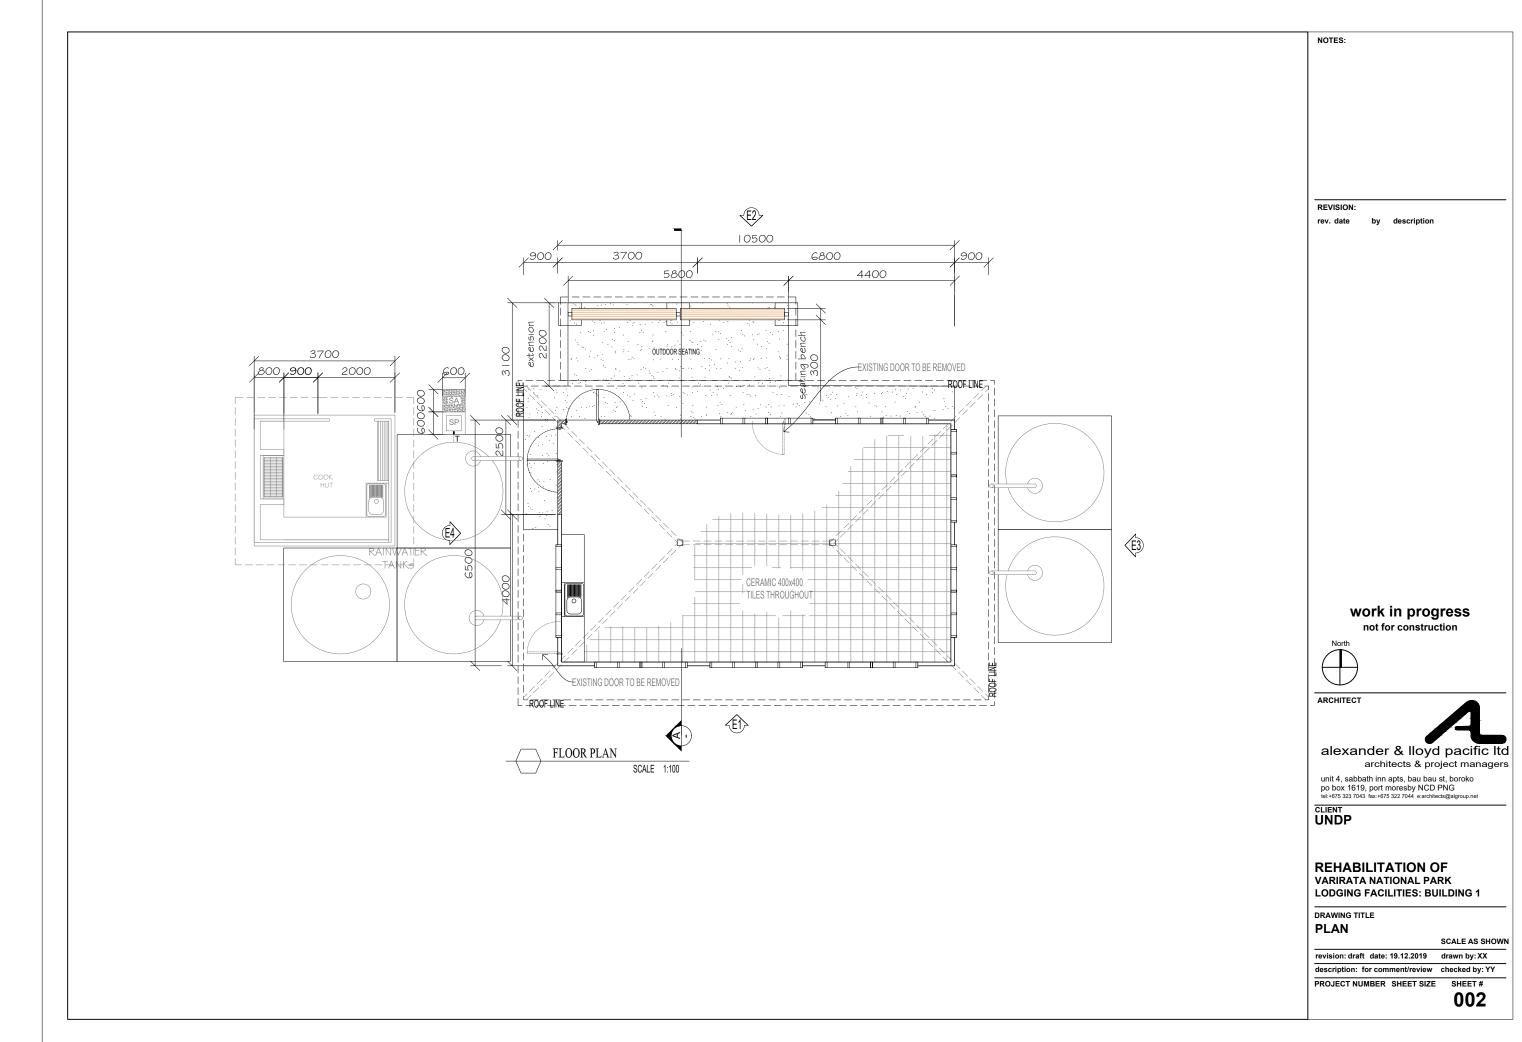

NOTES:

REVISION:

rev. date by description

## work in progress not for construction

North

ARCHITECT

alexander & lloyd pacific ltd

architects & project managers
unit 4, sabbath inn apts, bau bau st, boroko
po box 1619, port moresby NCD PNG
tel-675 323 7043 fax:+675 322 7044 e:architects@algroup.net

CLIENT

REHABILITATION OF VARIRATA NATIONAL PARK LODGING FACILITIES: BUILDING 1

DRAWING TITLE