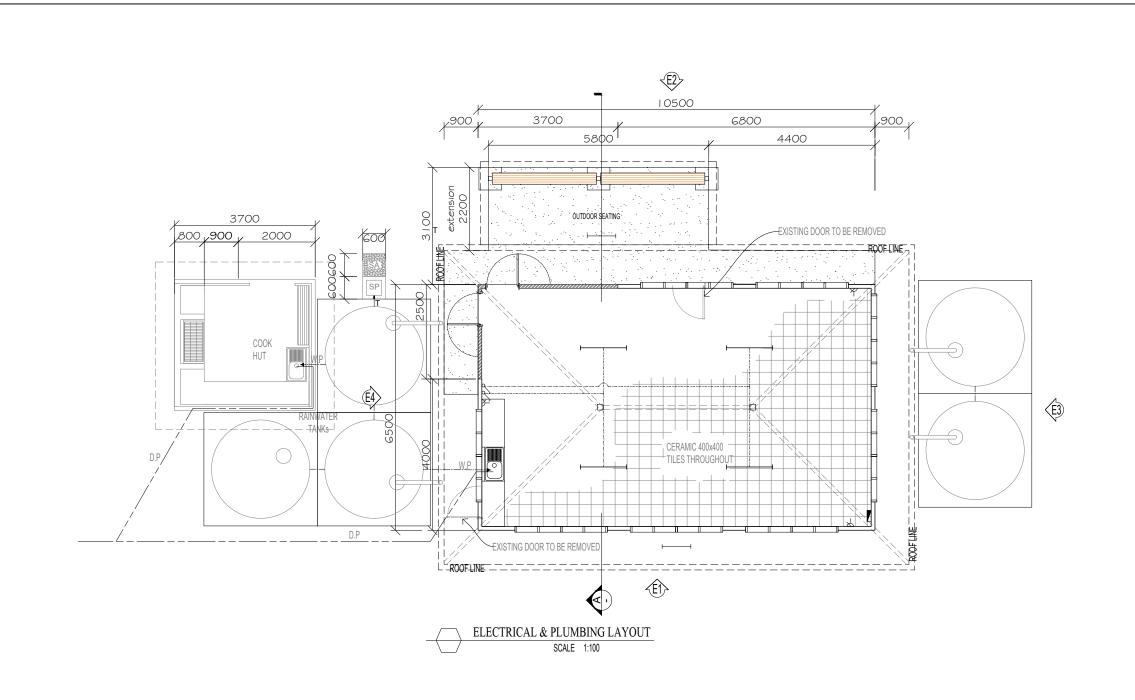

## LEGEND

W.P WATER PIPE SUPPLY
D.P DRAINAGE PIPE
T TAP

P SPLASH PAD A SOAK AWAY

| SYMBOL   | DESCRIPTION                                       | TYPE/EQUIVALENT | QTY | COMMENTS                                           |
|----------|---------------------------------------------------|-----------------|-----|----------------------------------------------------|
| 6        | light switch mounted 1400mm above the floor level |                 | _   |                                                    |
|          | distribution board (DB) flush mounted             |                 |     | refer existing, where necessary changes,           |
| <br>     | 1x36W fluorescent light fitting                   |                 | _   | applications shall be made by a license contractor |
| <u> </u> | 1x18W weatherproof/fluorescent light fitting      |                 | _   | 3311143131                                         |
|          | 10A double GPO (flush mounted)                    |                 |     |                                                    |