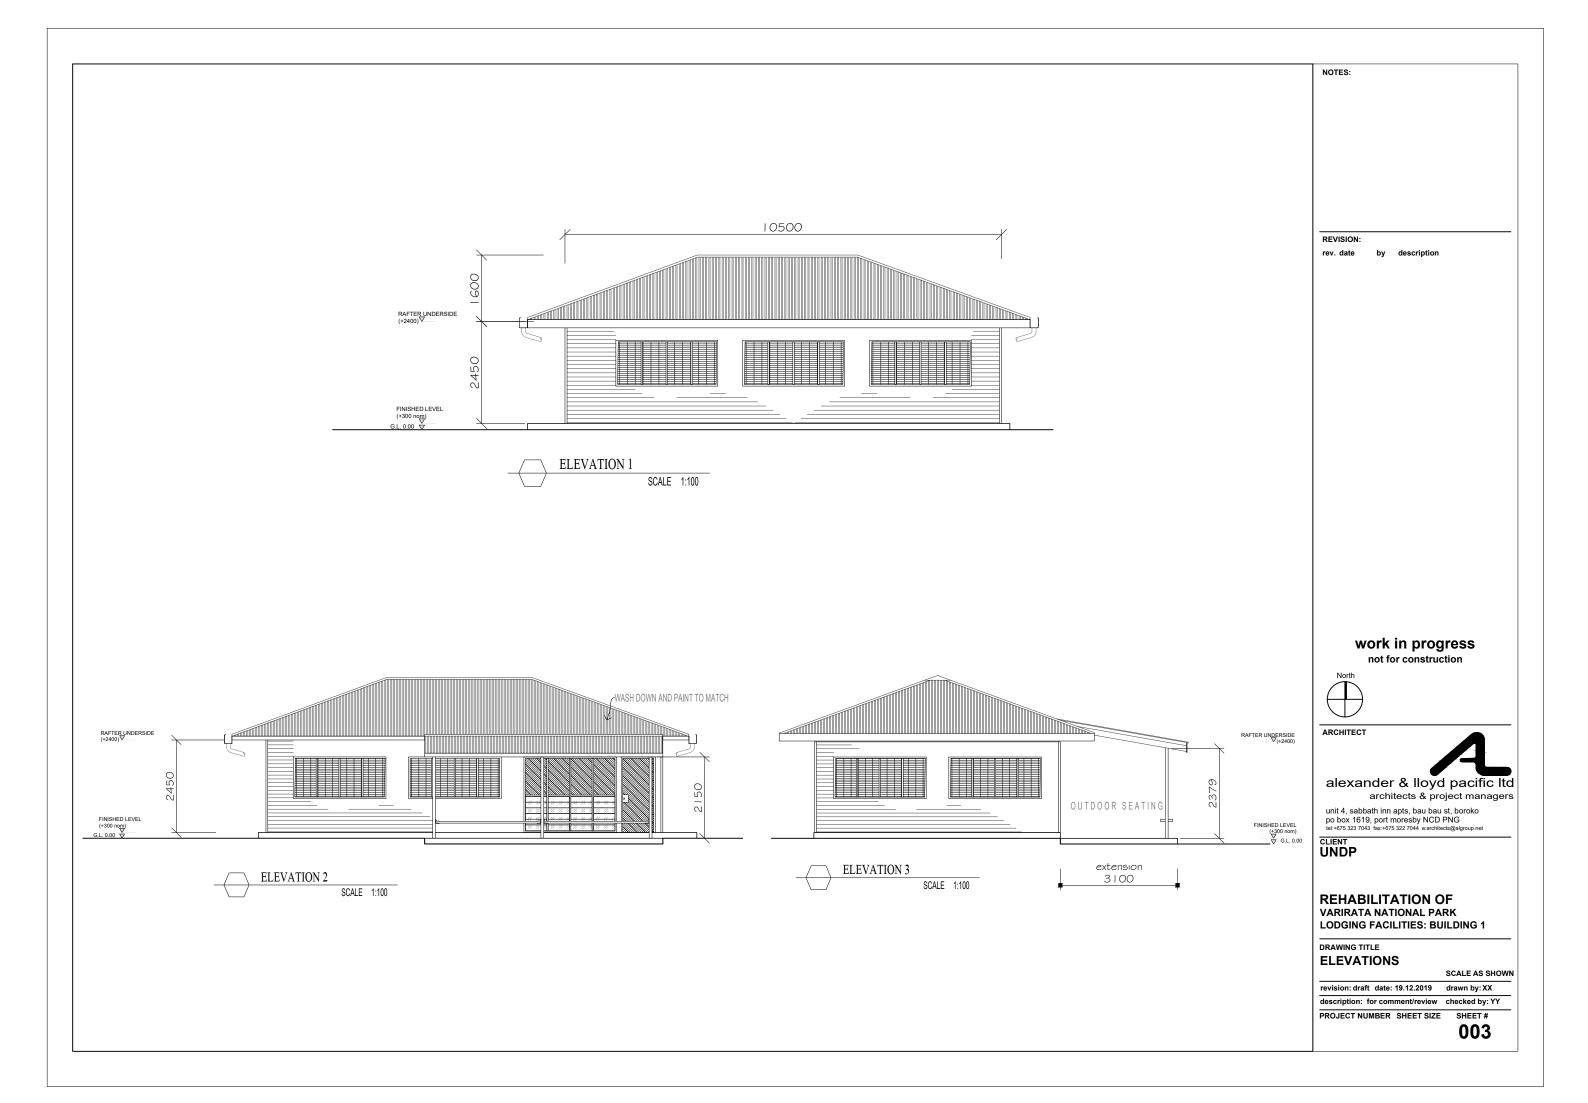

NOTES:

REVISION:

rev. date by description

## work in progress not for construction

North

ARCHITECT

alexander & lloyd pacific ltd

architects & project managers
unit 4, sabbath inn apts, bau bau st, boroko
po box 1619, port moresby NCD PNG
tel-675 323 7043 fax:+675 322 7044 e:architects@algroup.net

CLIENT

REHABILITATION OF VARIRATA NATIONAL PARK LODGING FACILITIES: BUILDING 1

DRAWING TITLE