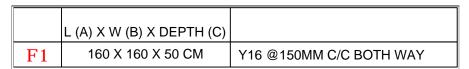

# FOOTING'S SCHEDULE

GENERAL:

1- THIS DRAWINGS MUST NOT BE SCALED.

2- THIS DRAWINGS IS TO BE READ IN
CONJUNCTION WITH
ALL OTHER ENGINEERS, ARCHITECT AND
SUB-CONTRACTOR DRAWINGS, DETAILS AND
SPECIFICATION.

3-THE CONTRACTOR IS TO CHECK AND
CONFIRM ALL THE DIMENSIONS AND DETAILS
SHOWN ON THIS DRAWING.

4-ALL DIMENSIONS IN M. UNLESS NOTED
OTHERWISE.

THERWISE.

u. = NOT LESS THAN 25 N/mm2 FOR 28 DAYS STRENGTH

STEEL Fy = 410 N/mm2
- Overlaps of steel should not be less than 45 times larger than bar size.
- No Overlaps of steel @ cantilevers areas.
- Concrete Cover: @ Slab&Col.=25mm, @ Footings=

Max Aggregate Size = 20mm.