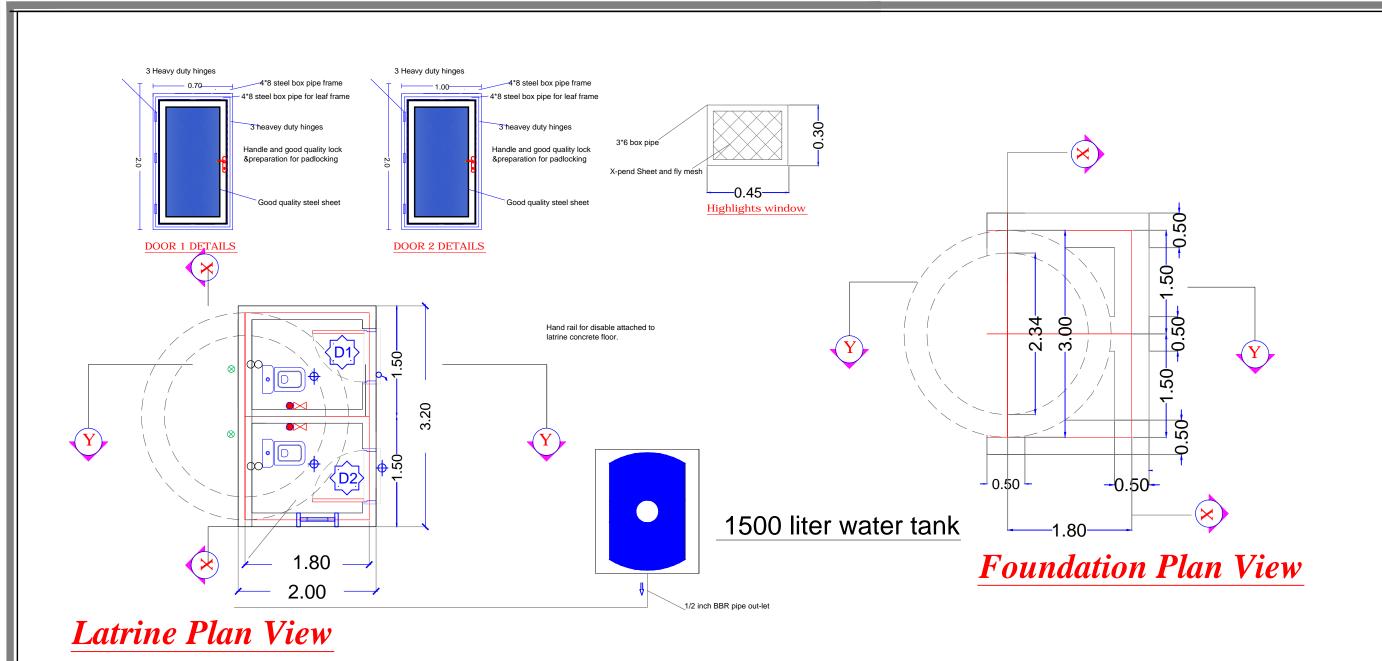

# Project:

Abusakeen Onion Store North Darfur State

Brick Work Plan

2020

**A4** 

2 brick walls stand

1500 liter water tank

connected with latrines with water pipe

filled with gravel and topped with plain concrete

plain concrete base of 20cm depth.

steps for filling the tank

# Ø 4" UPVC SOIL WATER PIPE

## ELECTRICAL SYMBOL KEY:

| S | Description                 |
|---|-----------------------------|
| 8 | EXHAUST FAN                 |
| I | 2 ft SINGLE FLOURECENT LAMP |
| Ι | 4 ft SINGLE FLOURECENT LAMP |