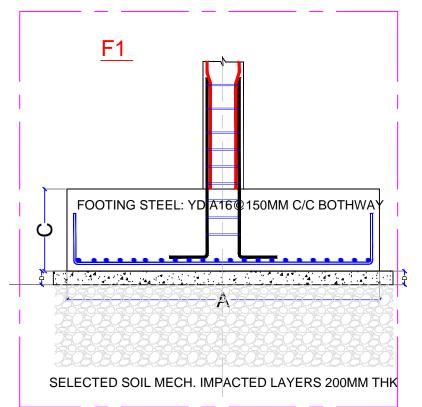

# FOOTING'S SCHEDULE

GENERAL:

1- THIS DRAWINGS MUST NOT BE SCALED.

2- THIS DRAWINGS IS TO BE READ IN
CONJUNCTION WITH
ALL OTHER ENGINEERS, ARCHITECT AND
SUB-CONTRACTOR DRAWINGS, DETAILS AND
SPECIFICATION.

3-THE CONTRACTOR IS TO CHECK AND
CONFIRM ALL THE DIMENSIONS AND DETAILS
SHOWN ON THIS DRAWING.

4-ALL DIMENSIONS IN M. UNLESS NOTED
OTHERWISE.

THERWISE.

u. = NOT LESS THAN 25 N/mm2 FOR 28 DAYS STRENGTH

STEEL Fy = 410 N/mm2
- Overlaps of steel should not be less than 45 times larger than bar size.
- No Overlaps of steel @ cantilevers areas.
- Concrete Cover: @ Slab&Col.=25mm, @ Footings=

Max Aggregate Size = 20mm.