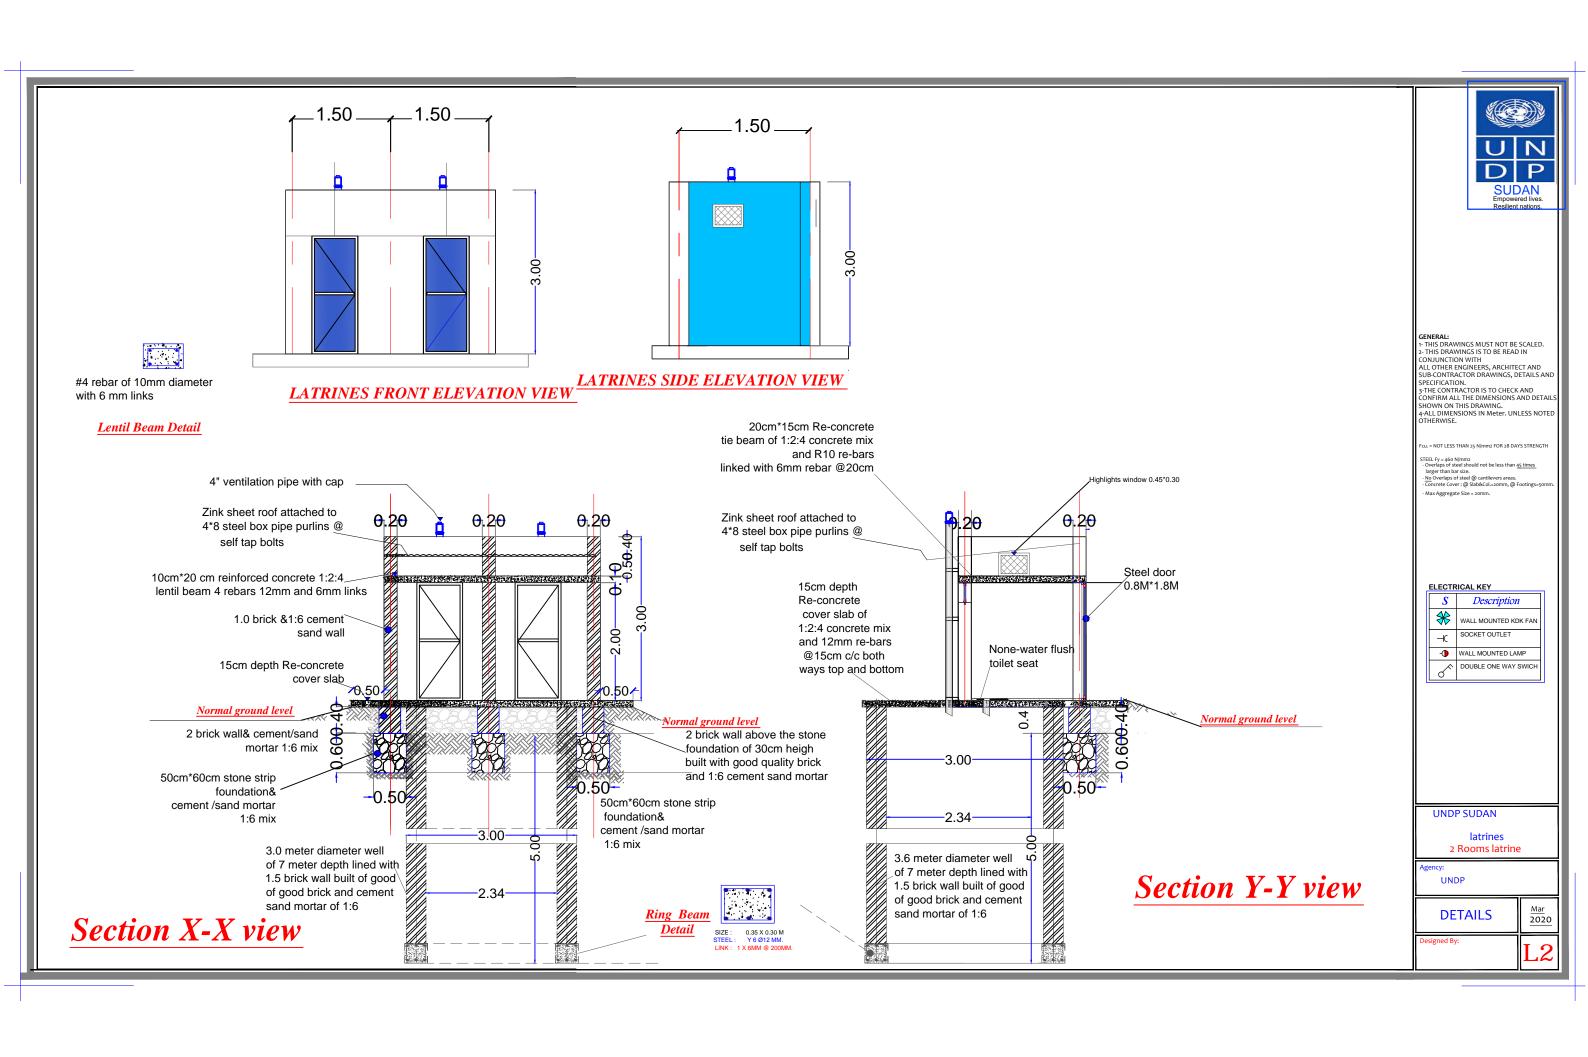

GENERAL:
1- THIS DRAWINGS MUST NOT BE SCALED.
2- THIS DRAWINGS IS TO BE READ IN CONJUNCTION WITH ALL OTHER ENGINEERS, ARCHITECT AND SUB-CONTRACTOR DRAWINGS, DETAILS AND

SUB-CONTRACTOR DRAWINGS, DETAILS AN SPECIFICATION.
3-THE CONTRACTOR IS TO CHECK AND CONFIRM ALL THE DIMENSIONS AND DETAI SHOWN ON THIS DRAWING.
4-ALL DIMENSIONS IN Meter. UNLESS NOTE OTHERWISE.

Overlaps of steel should not be less than 4 larger than bar size.
 No Overlaps of steel @ cantilevers areas.
 Concrete Cover: @ Slab&Col.=25mm, @ F

# ELECTRICAL KEY

|  | S  | Description          |
|--|----|----------------------|
|  | *  | WALL MOUNTED KDK FAN |
|  | -K | SOCKET OUTLET        |
|  | -🕩 | WALL MOUNTED LAMP    |
|  | 6  | DOUBLE ONE WAY SWICH |

**UNDP SUDAN** 

latrines 2 Rooms latrine

| Content : |  |  |  |  |
|-----------|--|--|--|--|
| DETAILS   |  |  |  |  |

2020