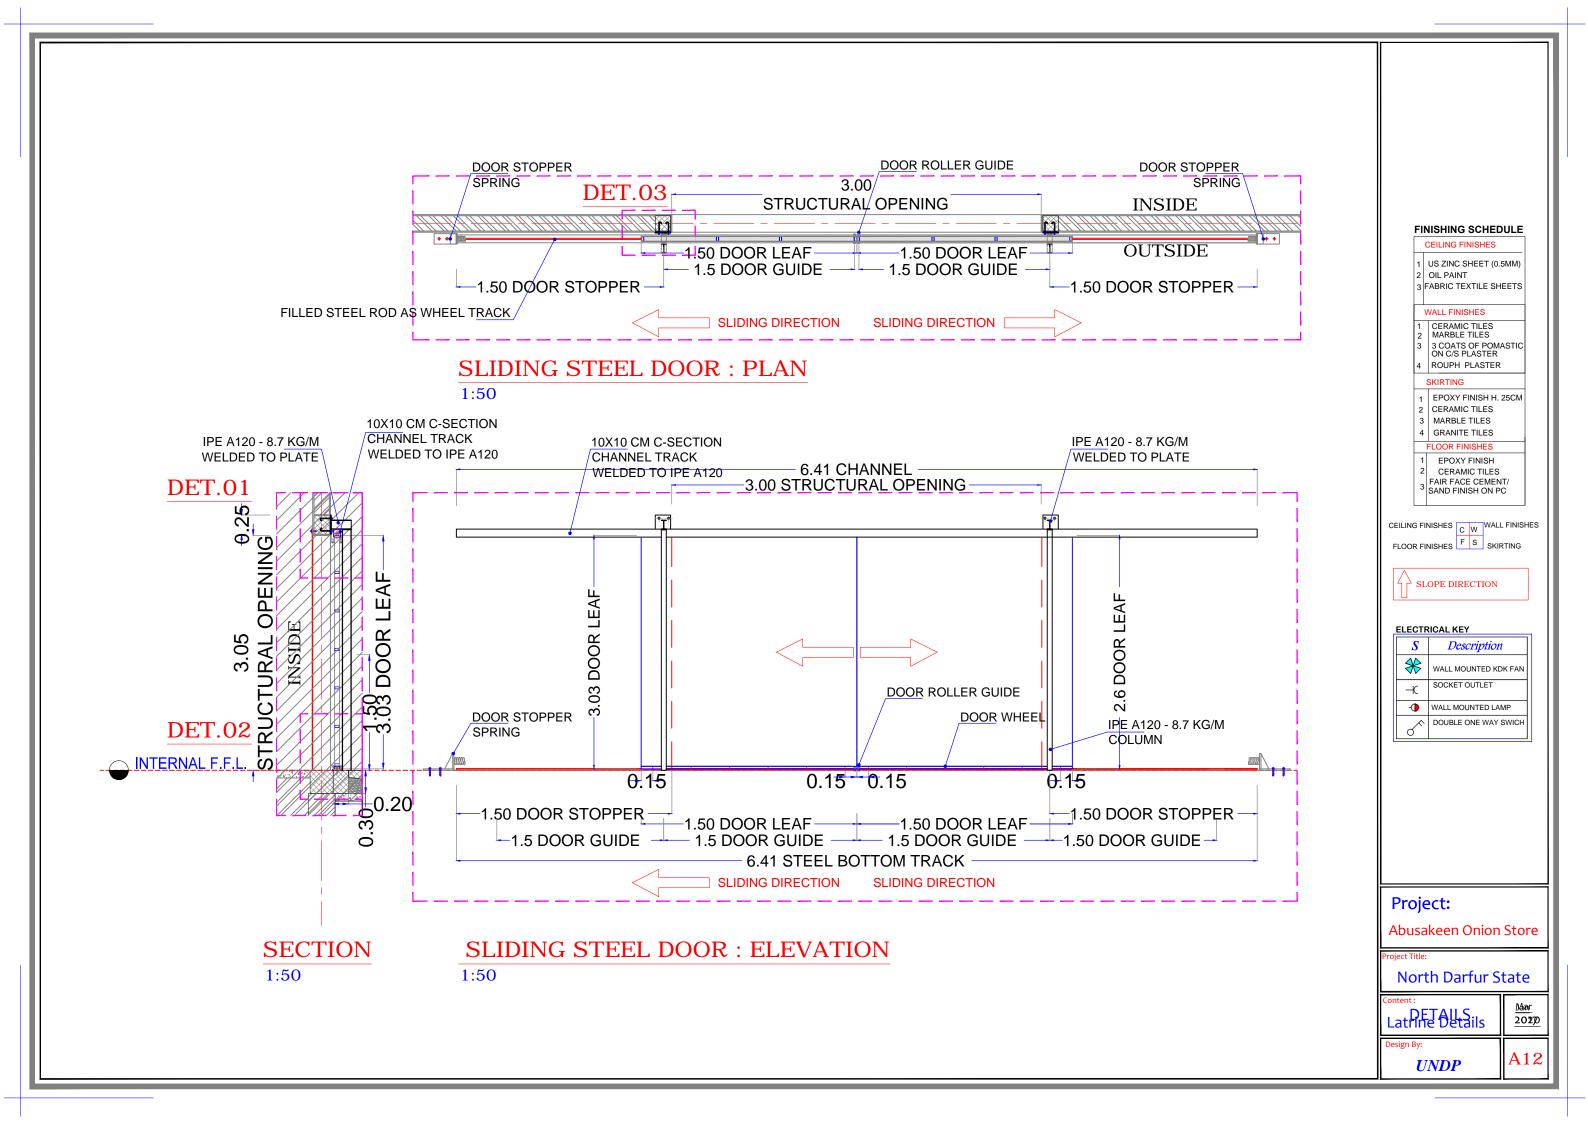

# ELECTRICAL KEY

|  | S  | Description          |
|--|----|----------------------|
|  | *  | WALL MOUNTED KDK FAN |
|  | -K | SOCKET OUTLET        |
|  | -🕩 | WALL MOUNTED LAMP    |
|  | 6  | DOUBLE ONE WAY SWICH |

**UNDP SUDAN** 

latrines 2 Rooms latrine

| Content : |  |  |  |  |
|-----------|--|--|--|--|
| DETAILS   |  |  |  |  |

2020