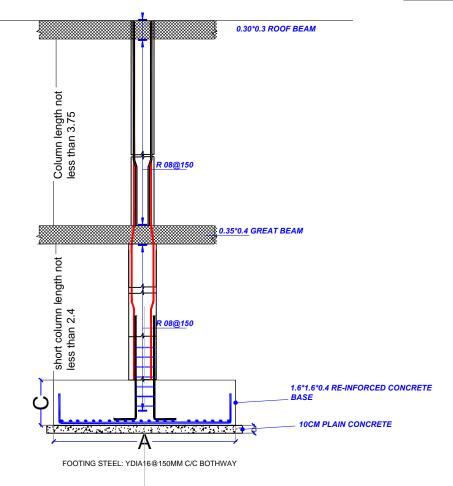

# FOOTING'S SCHEDULE

GENERAL:

1- THIS DRAWINGS MUST NOT BE SCALED.

2- THIS DRAWINGS IS TO BE READ IN
CONJUNCTION WITH
ALL OTHER ENGINEERS, ARCHITECT AND
SUB-CONTRACTOR DRAWINGS, DETAILS AND
SPECIFICATION.

3-THE CONTRACTOR IS TO CHECK AND
CONFIRM ALL THE DIMENSIONS AND DETAILS
SHOWN ON THIS DRAWING.

4-ALL DIMENSIONS IN M. UNLESS NOTED
OTHERWISE.

THERWISE.

u. = NOT LESS THAN 25 N/mm2 FOR 28 DAYS STRENGTH

STEEL Fy = 410 N/mm2
- Overlaps of steel should not be less than 45 times larger than bar size.
- No Overlaps of steel @ cantilevers areas.
- Concrete Cover: @ Slab&Col.=25mm, @ Footings=

Max Aggregate Size = 20mm.