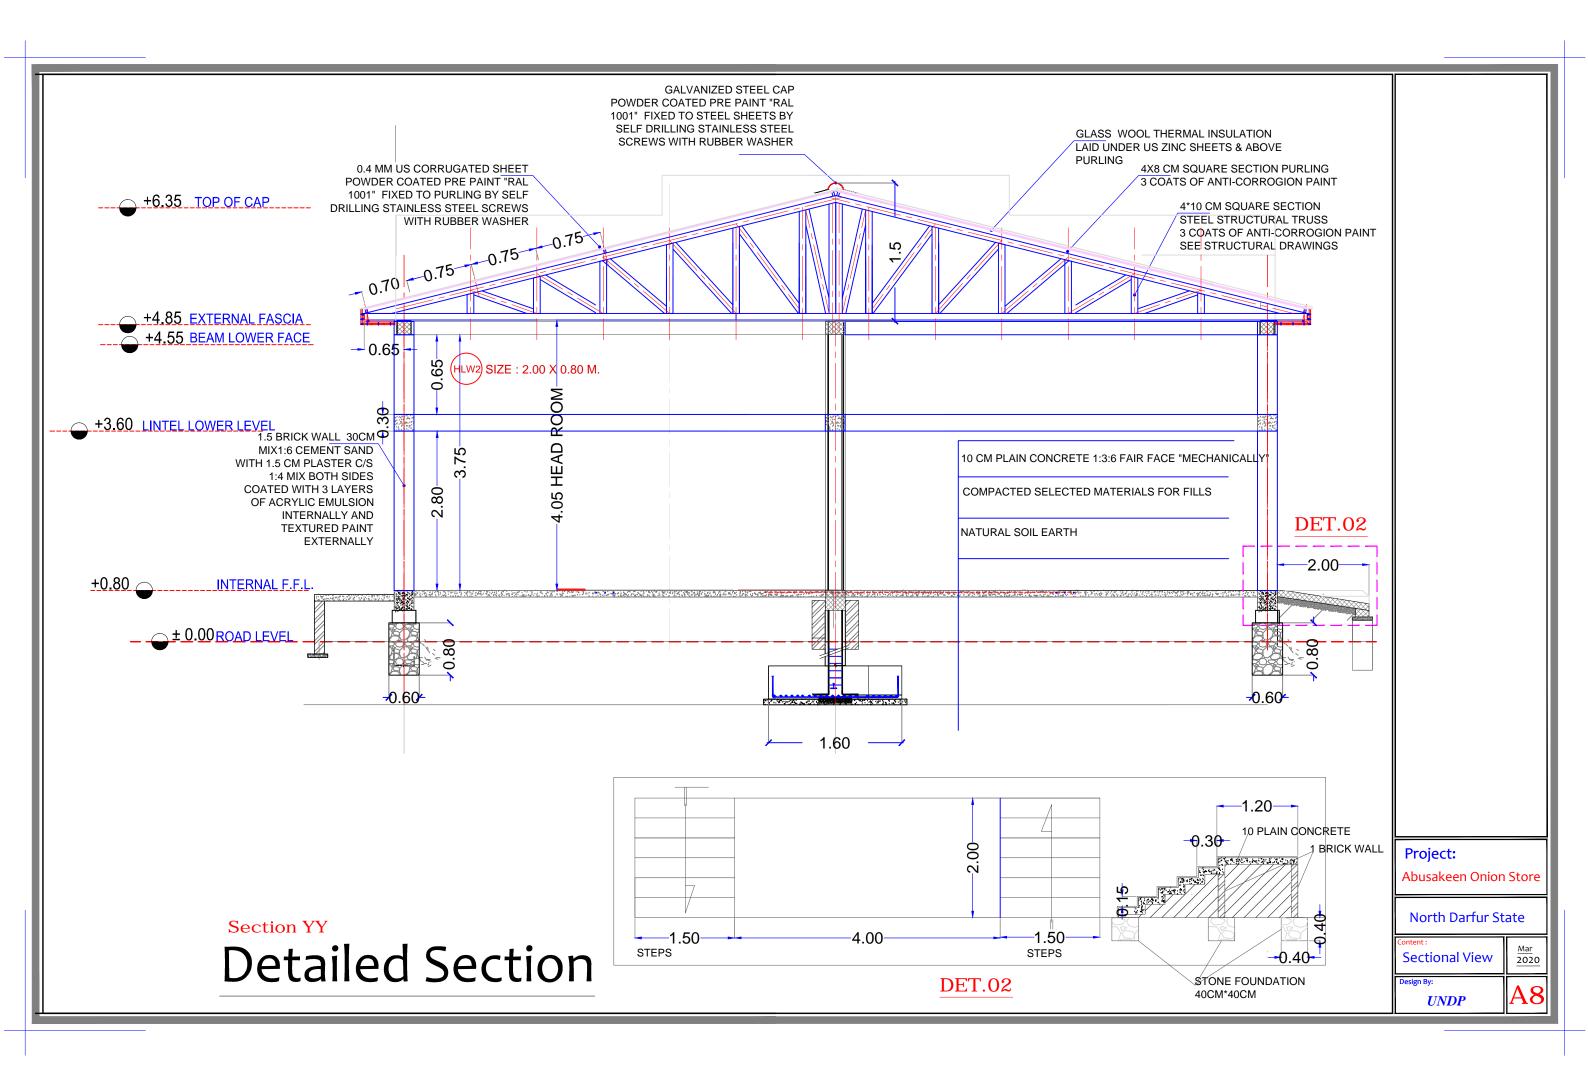

# FOOTING'S SCHEDULE

GENERAL:

1- THIS DRAWINGS MUST NOT BE SCALED.

2- THIS DRAWINGS IS TO BE READ IN
CONJUNCTION WITH
ALL OTHER ENGINEERS, ARCHITECT AND
SUB-CONTRACTOR DRAWINGS, DETAILS AND
SPECIFICATION.

3-THE CONTRACTOR IS TO CHECK AND
CONFIRM ALL THE DIMENSIONS AND DETAILS
SHOWN ON THIS DRAWING.

4-ALL DIMENSIONS IN M. UNLESS NOTED
OTHERWISE.

THERWISE.

u. = NOT LESS THAN 25 N/mm2 FOR 28 DAYS STRENGTH

STEEL Fy = 410 N/mm2
- Overlaps of steel should not be less than 45 times larger than bar size.
- No Overlaps of steel @ cantilevers areas.
- Concrete Cover: @ Slab&Col.=25mm, @ Footings=

Max Aggregate Size = 20mm.