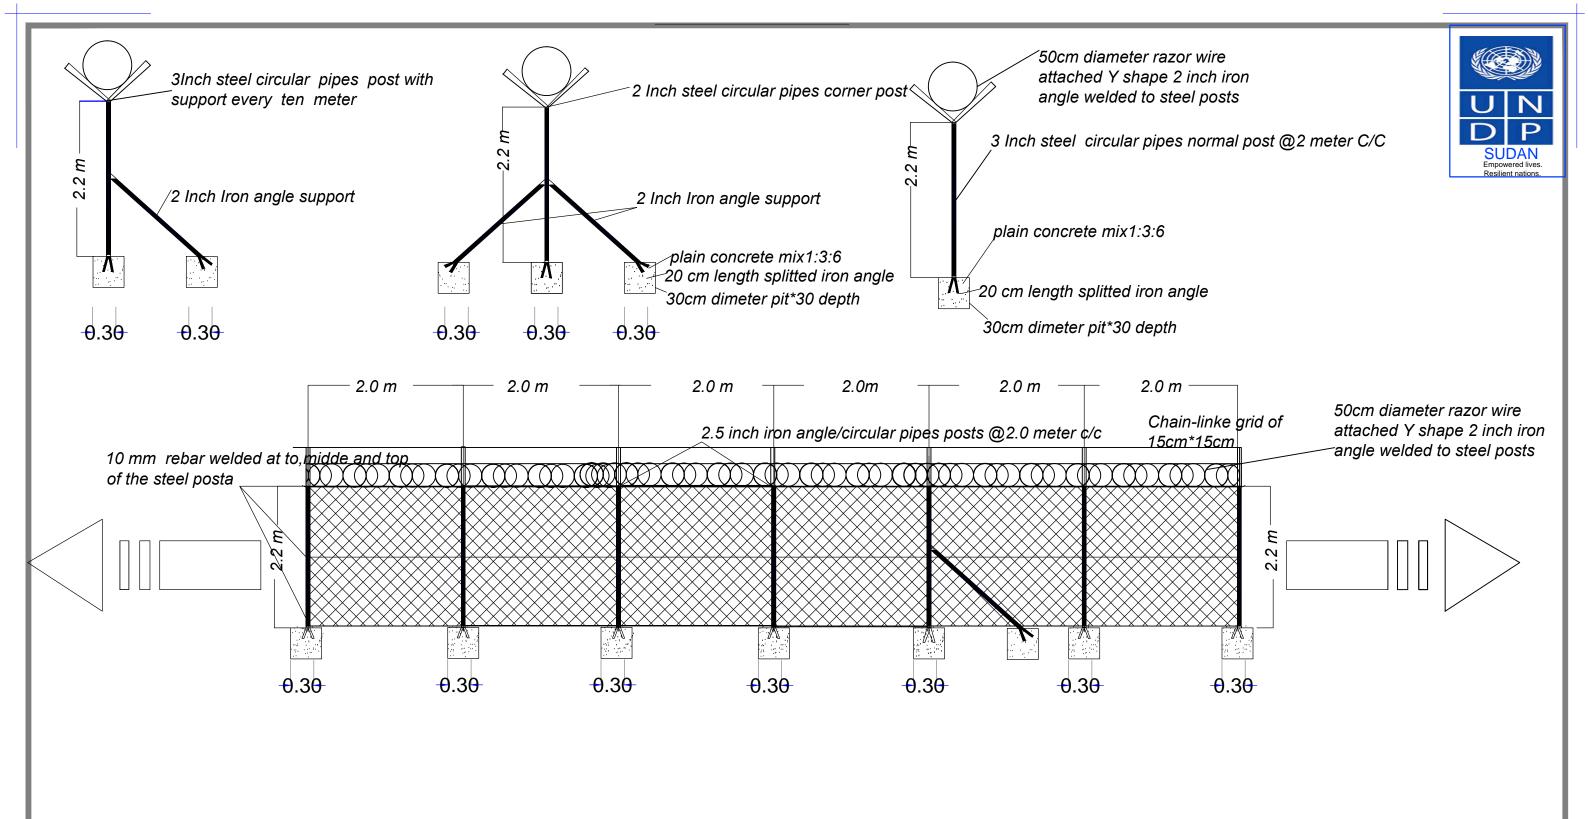

# NOTE:

All steel work shall be painted with antirust paint and final paints

Abusakeen Onion store

Content :

Fence Steel frame details

Drawn By

Mar 2020

 $\mathbf{F2}$ 