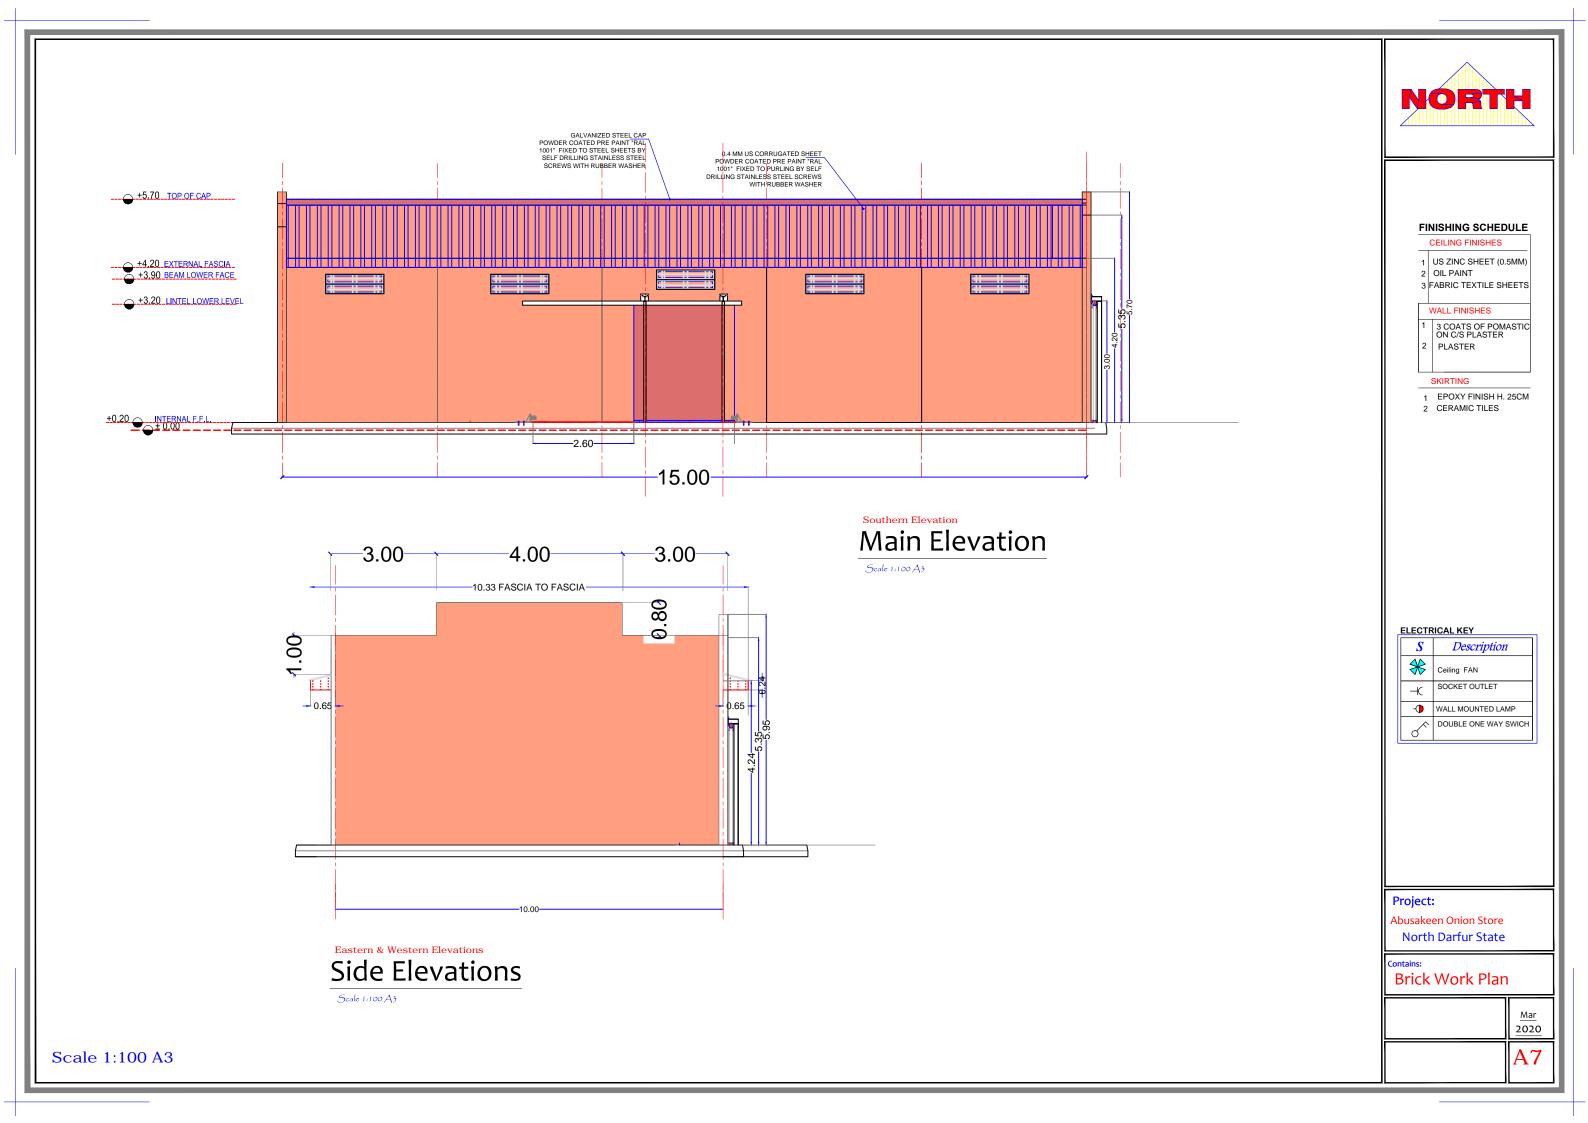

## ELECTRICAL SYMBOL KEY:

| S | Description                 |
|---|-----------------------------|
| 8 | EXHAUST FAN                 |
| I | 2 ft SINGLE FLOURECENT LAMP |
| Ι | 4 ft SINGLE FLOURECENT LAMP |

# ELECTRICAL KEY

|  | S  | Description          |
|--|----|----------------------|
|  | *  | WALL MOUNTED KDK FAN |
|  | -K | SOCKET OUTLET        |
|  | -🕩 | WALL MOUNTED LAMP    |
|  | 6  | DOUBLE ONE WAY SWICH |