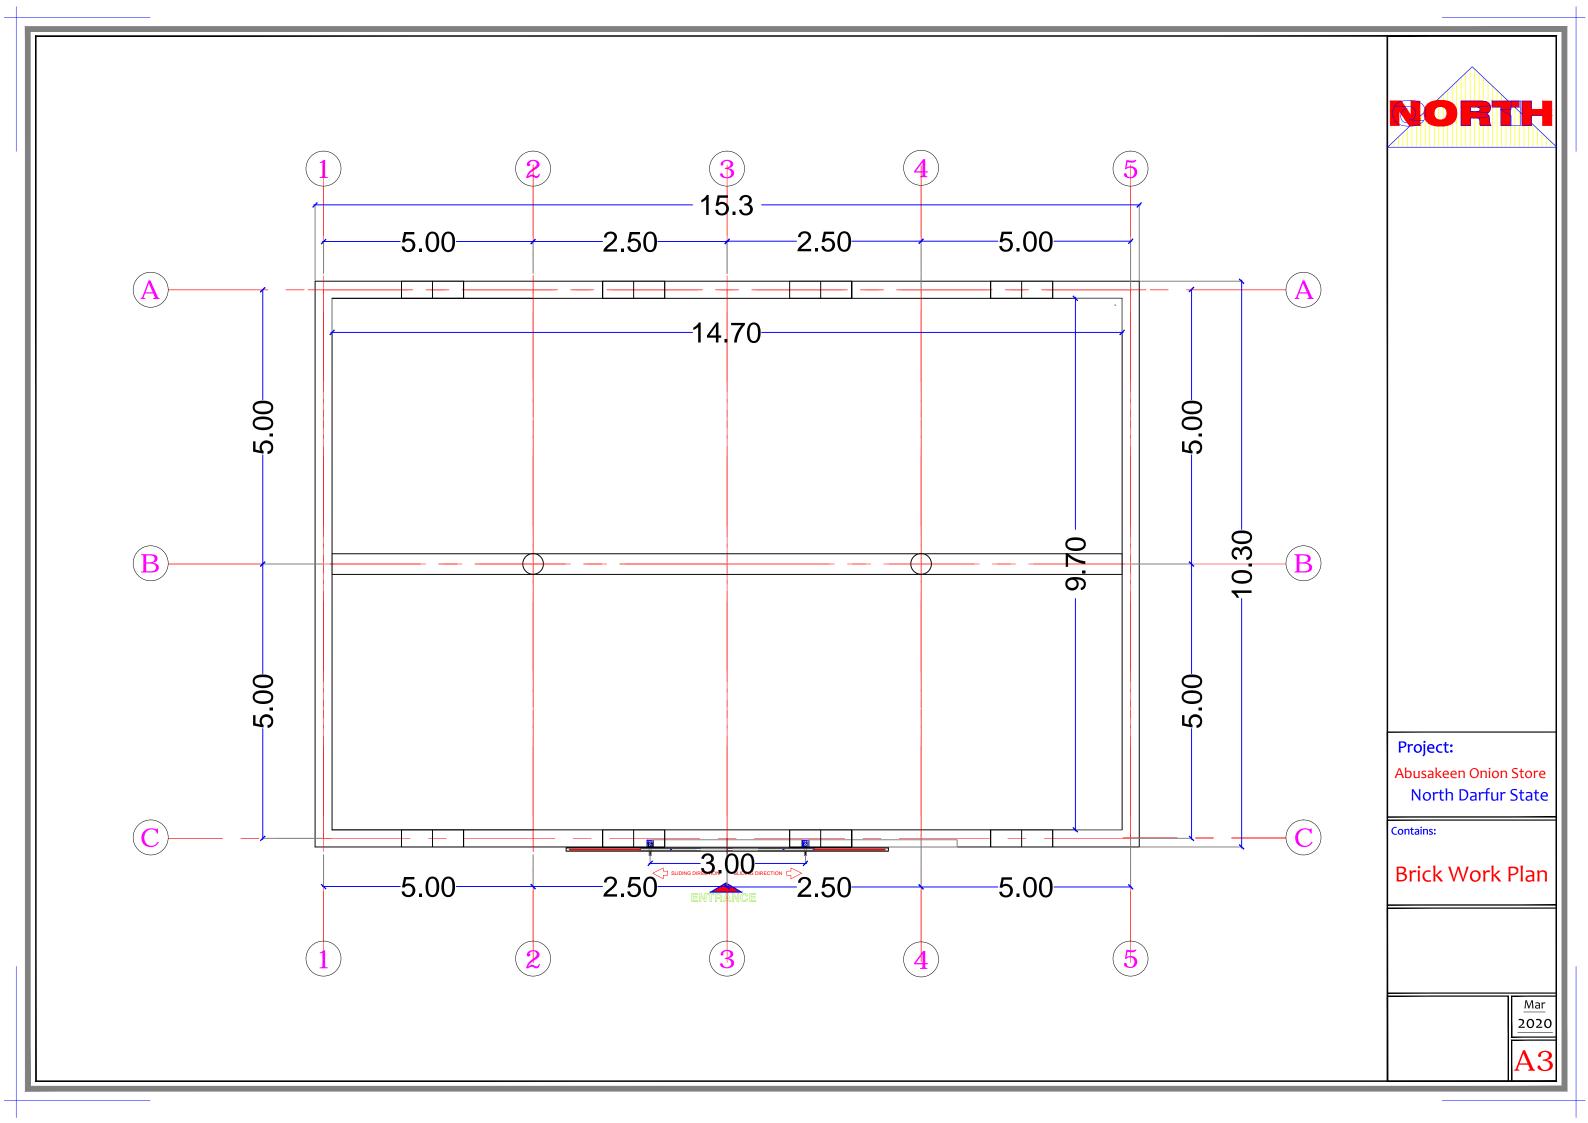

# Project:

Abusakeen Onion Store North Darfur State

Brick Work Plan

2020

**A4** 

2 brick walls stand

1500 liter water tank

connected with latrines with water pipe