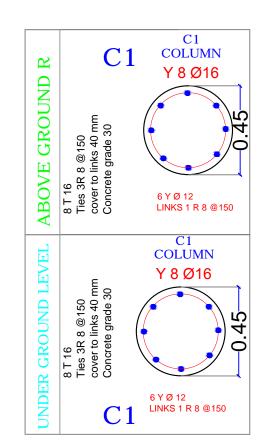

# FOOTING'S SCHEDULE

GENERAL:

1- THIS DRAWINGS MUST NOT BE SCALED.

2- THIS DRAWINGS IS TO BE READ IN
CONJUNCTION WITH
ALL OTHER ENGINEERS, ARCHITECT AND
SUB-CONTRACTOR DRAWINGS, DETAILS AND
SPECIFICATION.

3-THE CONTRACTOR IS TO CHECK AND
CONFIRM ALL THE DIMENSIONS AND DETAILS
SHOWN ON THIS DRAWING.

4-ALL DIMENSIONS IN M. UNLESS NOTED
OTHERWISE.

THERWISE.

u. = NOT LESS THAN 25 N/mm2 FOR 28 DAYS STRENGTH

STEEL Fy = 410 N/mm2
- Overlaps of steel should not be less than 45 times larger than bar size.
- No Overlaps of steel @ cantilevers areas.
- Concrete Cover: @ Slab&Col.=25mm, @ Footings=

Max Aggregate Size = 20mm.