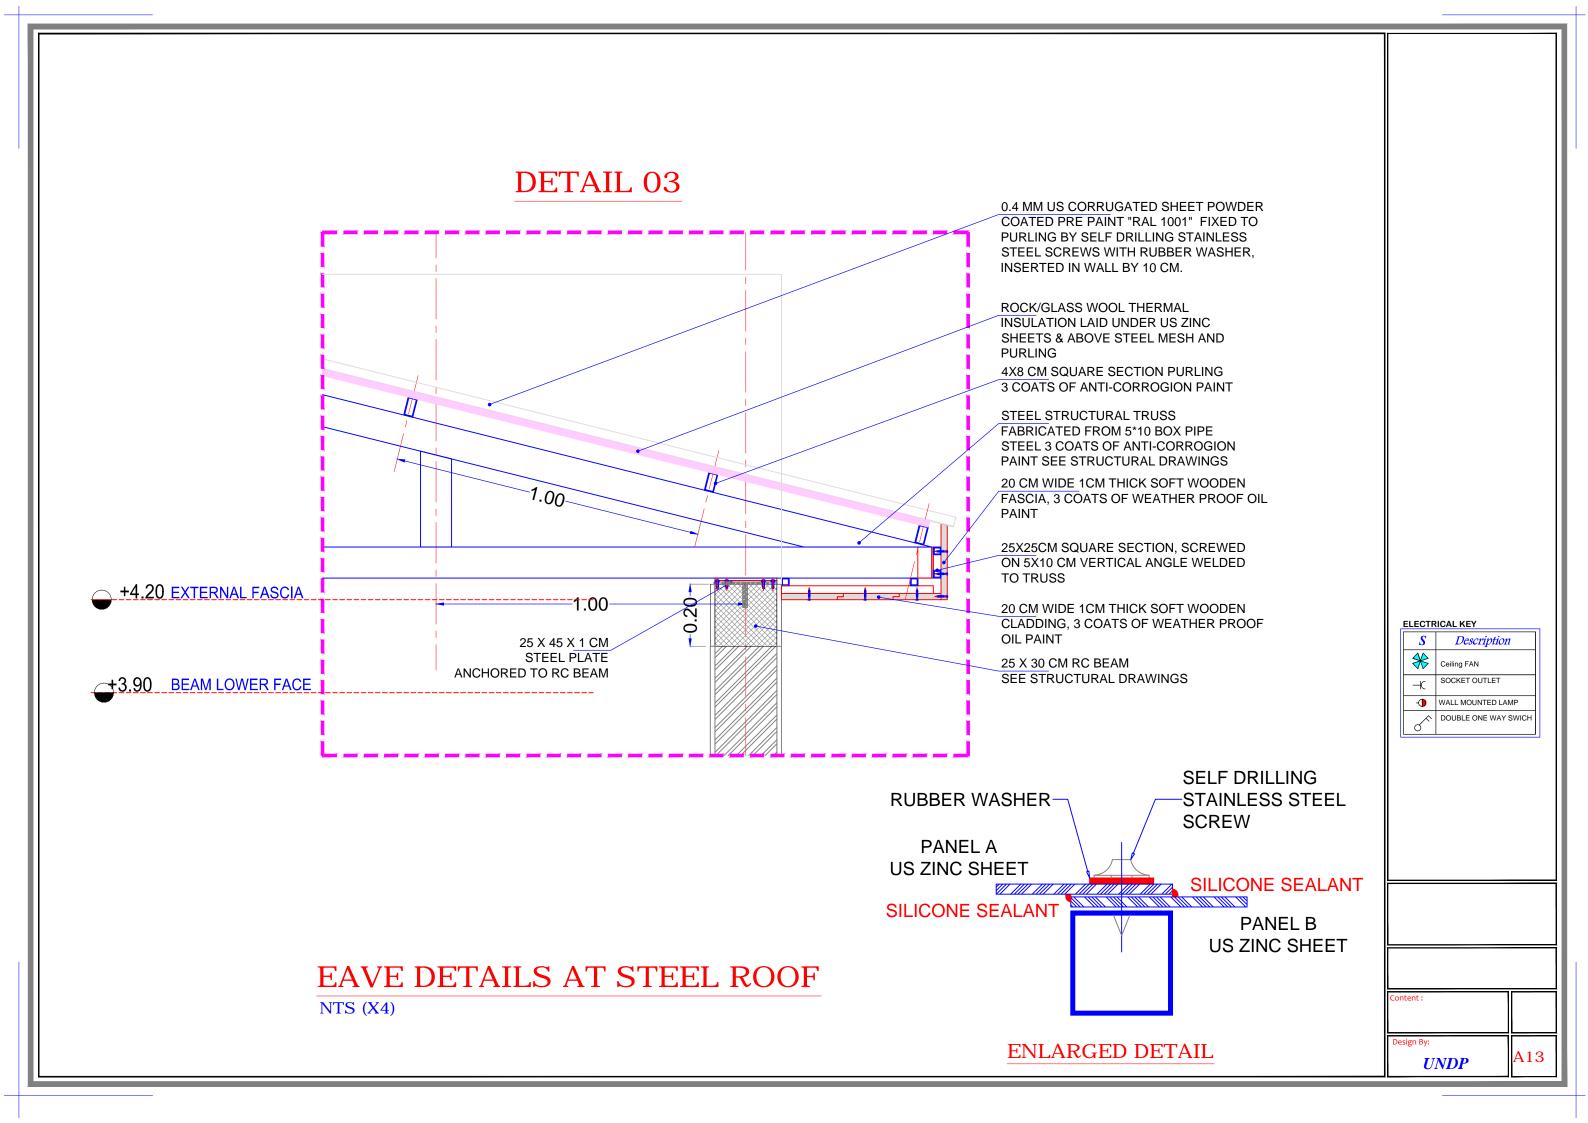

# FOOTING'S SCHEDULE

GENERAL:

1- THIS DRAWINGS MUST NOT BE SCALED.

2- THIS DRAWINGS IS TO BE READ IN
CONJUNCTION WITH
ALL OTHER ENGINEERS, ARCHITECT AND
SUB-CONTRACTOR DRAWINGS, DETAILS AND
SPECIFICATION.

3-THE CONTRACTOR IS TO CHECK AND
CONFIRM ALL THE DIMENSIONS AND DETAILS
SHOWN ON THIS DRAWING.

4-ALL DIMENSIONS IN M. UNLESS NOTED
OTHERWISE.

THERWISE.

u. = NOT LESS THAN 25 N/mm2 FOR 28 DAYS STRENGTH

STEEL Fy = 410 N/mm2
- Overlaps of steel should not be less than 45 times larger than bar size.
- No Overlaps of steel @ cantilevers areas.
- Concrete Cover: @ Slab&Col.=25mm, @ Footings=

Max Aggregate Size = 20mm.