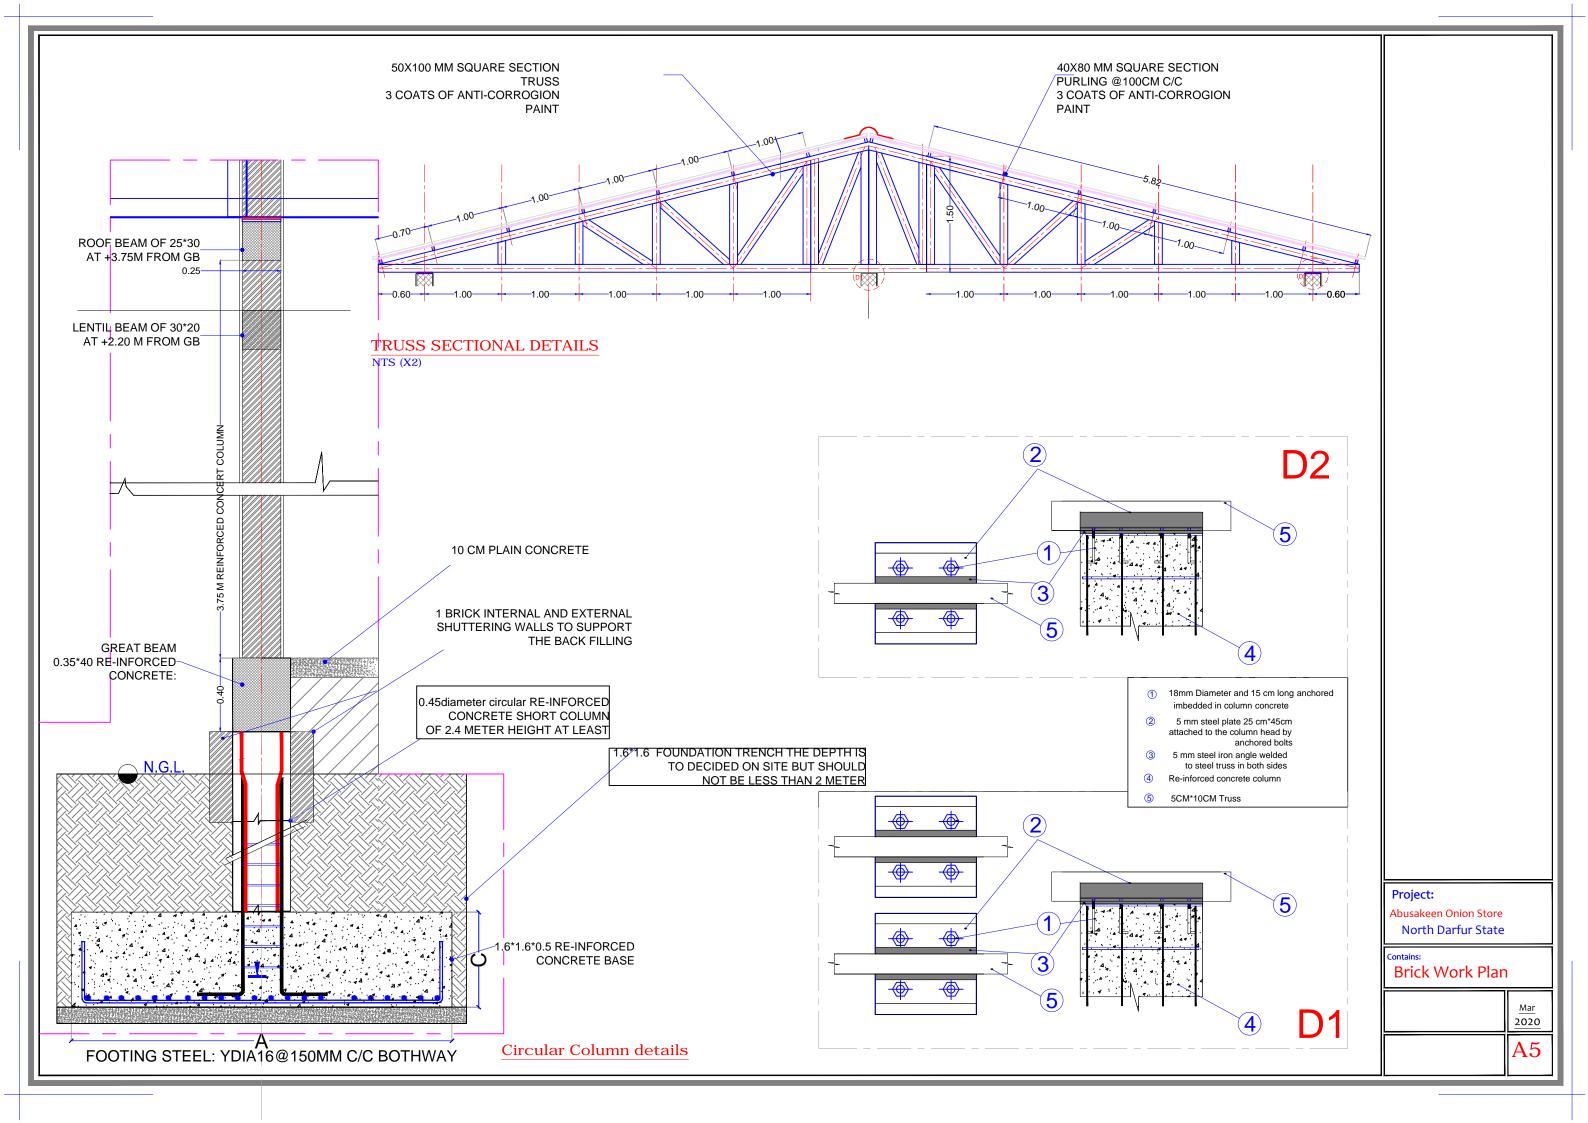

# FOOTING'S SCHEDULE

GENERAL:

1- THIS DRAWINGS MUST NOT BE SCALED.

2- THIS DRAWINGS IS TO BE READ IN
CONJUNCTION WITH
ALL OTHER ENGINEERS, ARCHITECT AND
SUB-CONTRACTOR DRAWINGS, DETAILS AND
SPECIFICATION.

3-THE CONTRACTOR IS TO CHECK AND
CONFIRM ALL THE DIMENSIONS AND DETAILS
SHOWN ON THIS DRAWING.

4-ALL DIMENSIONS IN M. UNLESS NOTED
OTHERWISE.

THERWISE.

u. = NOT LESS THAN 25 N/mm2 FOR 28 DAYS STRENGTH

STEEL Fy = 410 N/mm2
- Overlaps of steel should not be less than 45 times larger than bar size.
- No Overlaps of steel @ cantilevers areas.
- Concrete Cover: @ Slab&Col.=25mm, @ Footings=

Max Aggregate Size = 20mm.