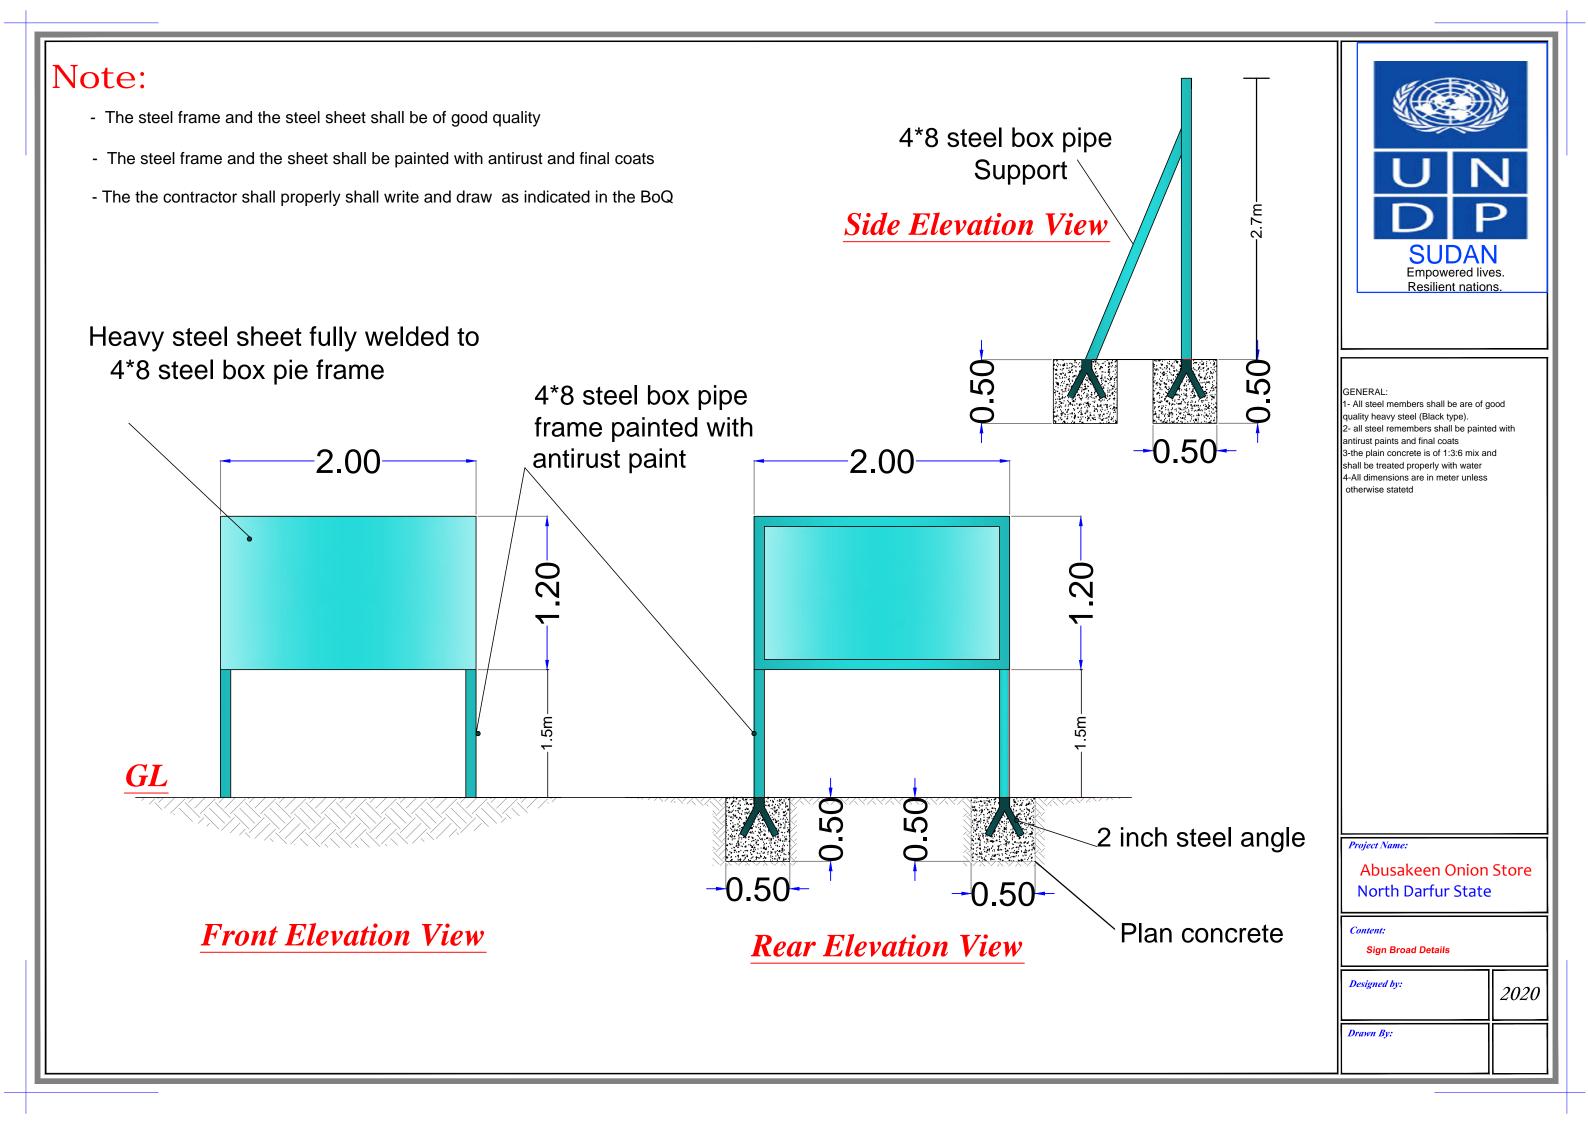

# NOTE:

All steel work shall be painted with antirust paint and final paints

Abusakeen Onion store

Content :

Fence Steel frame details

Drawn By

Mar 2020

 $\mathbf{F2}$ 