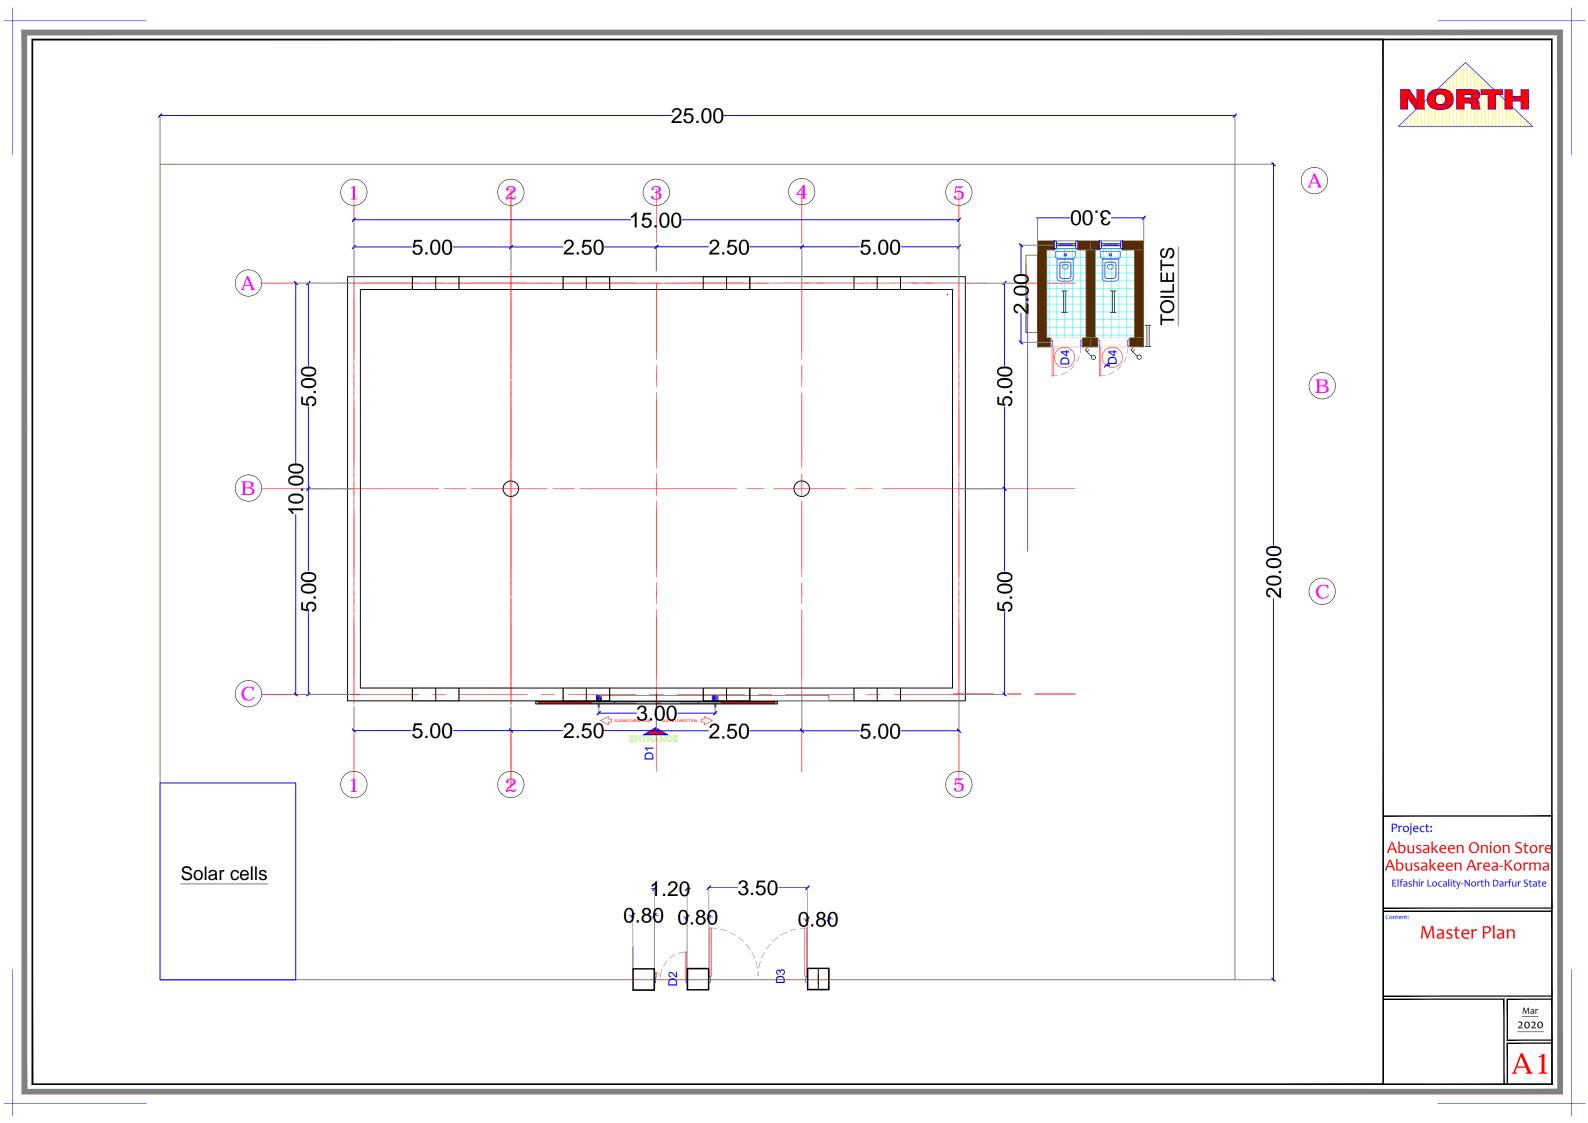

# Project:

Abusakeen Onion Store North Darfur State

Brick Work Plan

2020

**A4** 

2 brick walls stand

1500 liter water tank

connected with latrines with water pipe