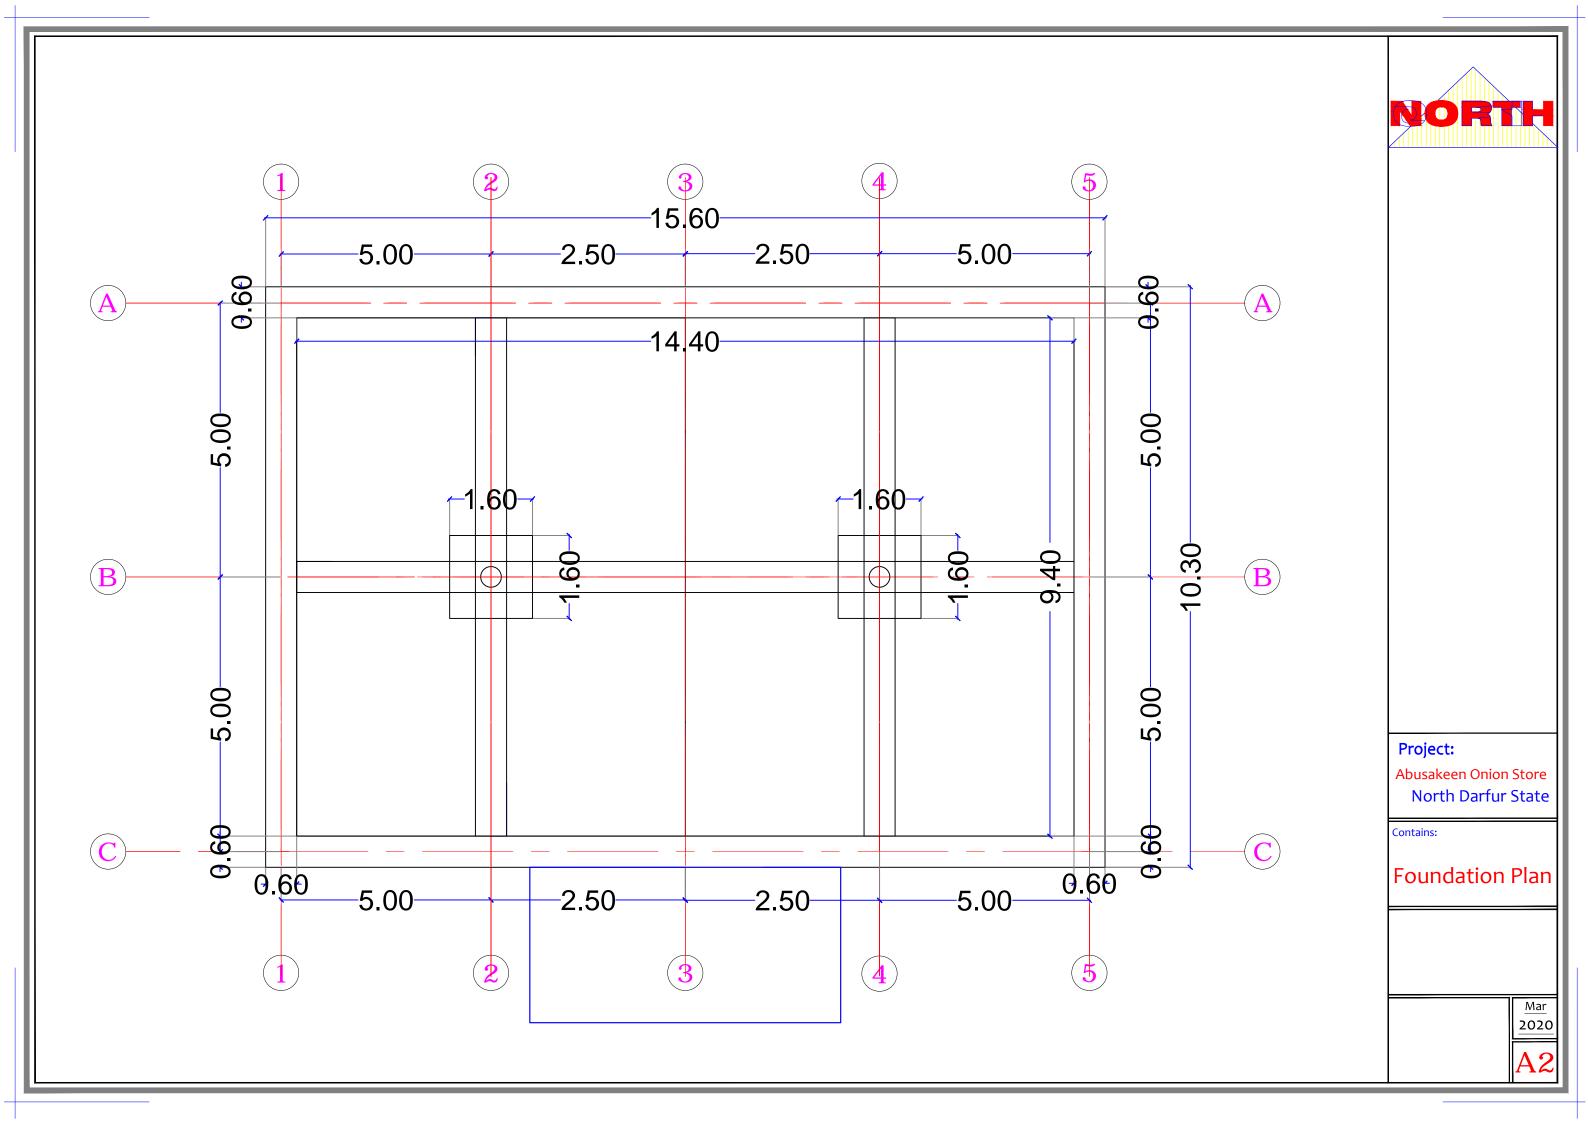

GENERAL:
1- THIS DRAWINGS MUST NOT BE SCALED.
2- THIS DRAWINGS IS TO BE READ IN CONJUNCTION WITH ALL OTHER ENGINEERS, ARCHITECT AND SUB-CONTRACTOR DRAWINGS, DETAILS AND

SUB-CONTRACTOR DRAWINGS, DETAILS AN SPECIFICATION.
3-THE CONTRACTOR IS TO CHECK AND CONFIRM ALL THE DIMENSIONS AND DETAI SHOWN ON THIS DRAWING.
4-ALL DIMENSIONS IN Meter. UNLESS NOTE OTHERWISE.