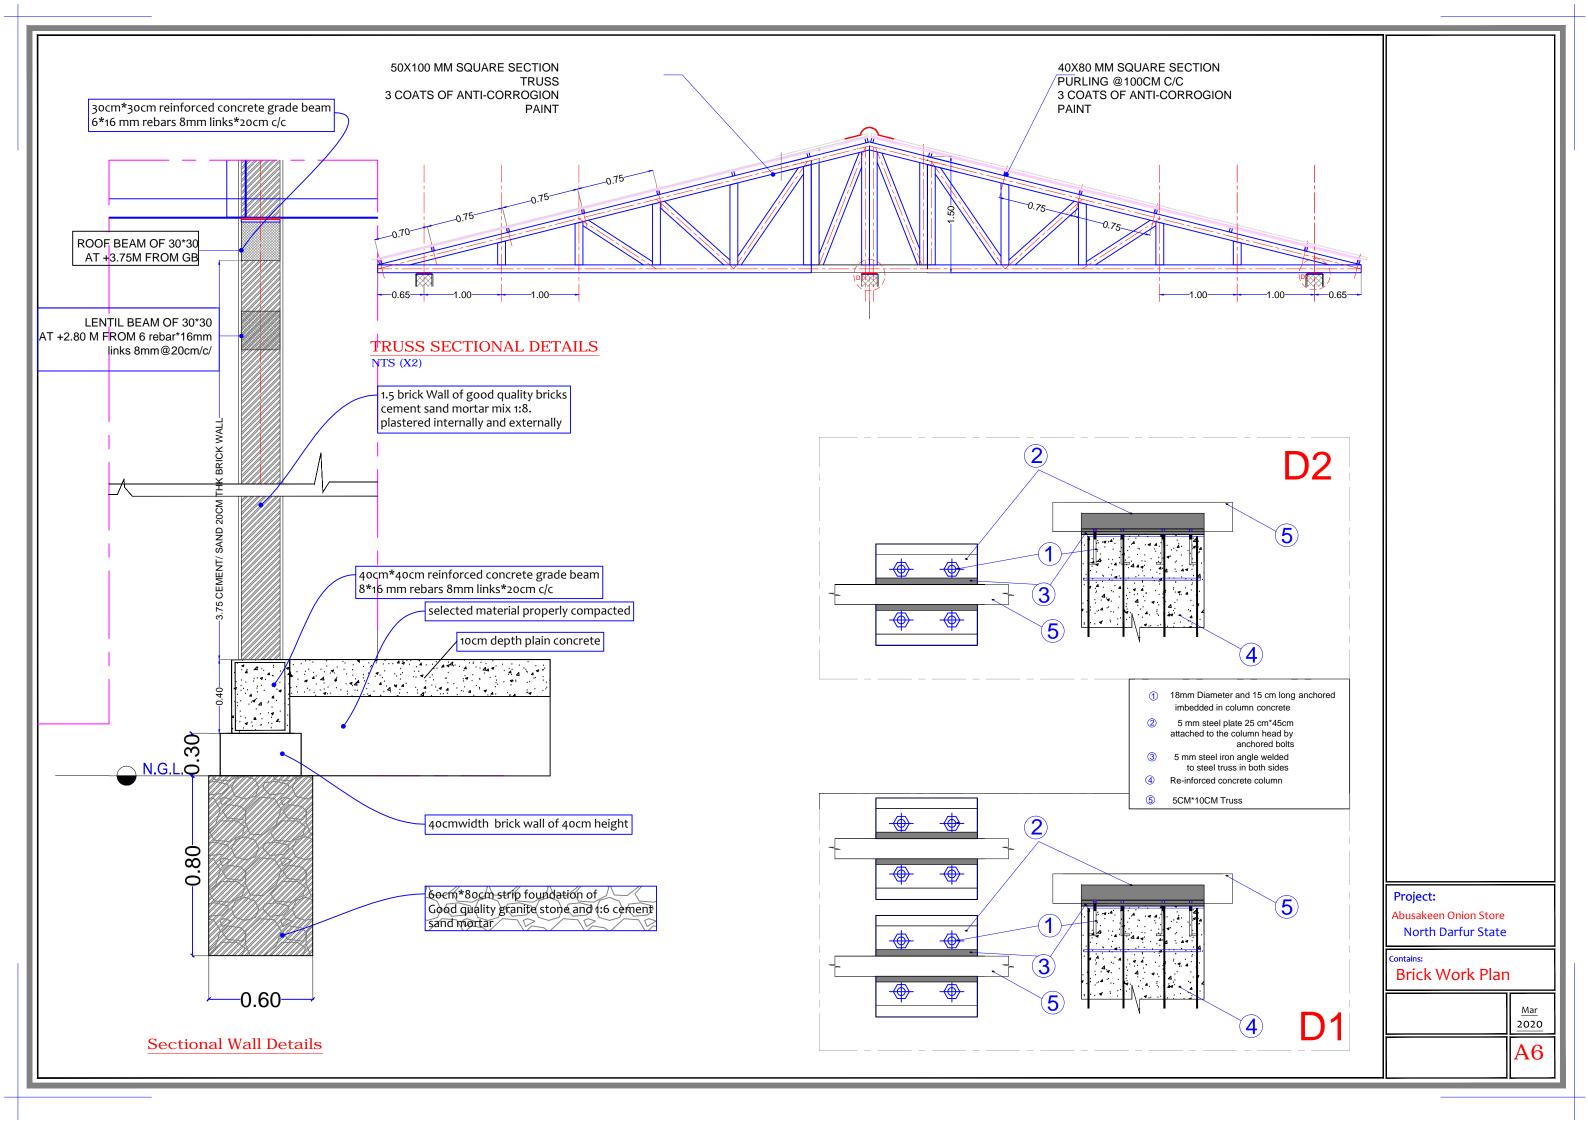

# FOOTING'S SCHEDULE

GENERAL:

1- THIS DRAWINGS MUST NOT BE SCALED.

2- THIS DRAWINGS IS TO BE READ IN
CONJUNCTION WITH
ALL OTHER ENGINEERS, ARCHITECT AND
SUB-CONTRACTOR DRAWINGS, DETAILS AND
SPECIFICATION.

3-THE CONTRACTOR IS TO CHECK AND
CONFIRM ALL THE DIMENSIONS AND DETAILS
SHOWN ON THIS DRAWING.

4-ALL DIMENSIONS IN M. UNLESS NOTED
OTHERWISE.

THERWISE.

u. = NOT LESS THAN 25 N/mm2 FOR 28 DAYS STRENGTH

STEEL Fy = 410 N/mm2
- Overlaps of steel should not be less than 45 times larger than bar size.
- No Overlaps of steel @ cantilevers areas.
- Concrete Cover: @ Slab&Col.=25mm, @ Footings=

Max Aggregate Size = 20mm.