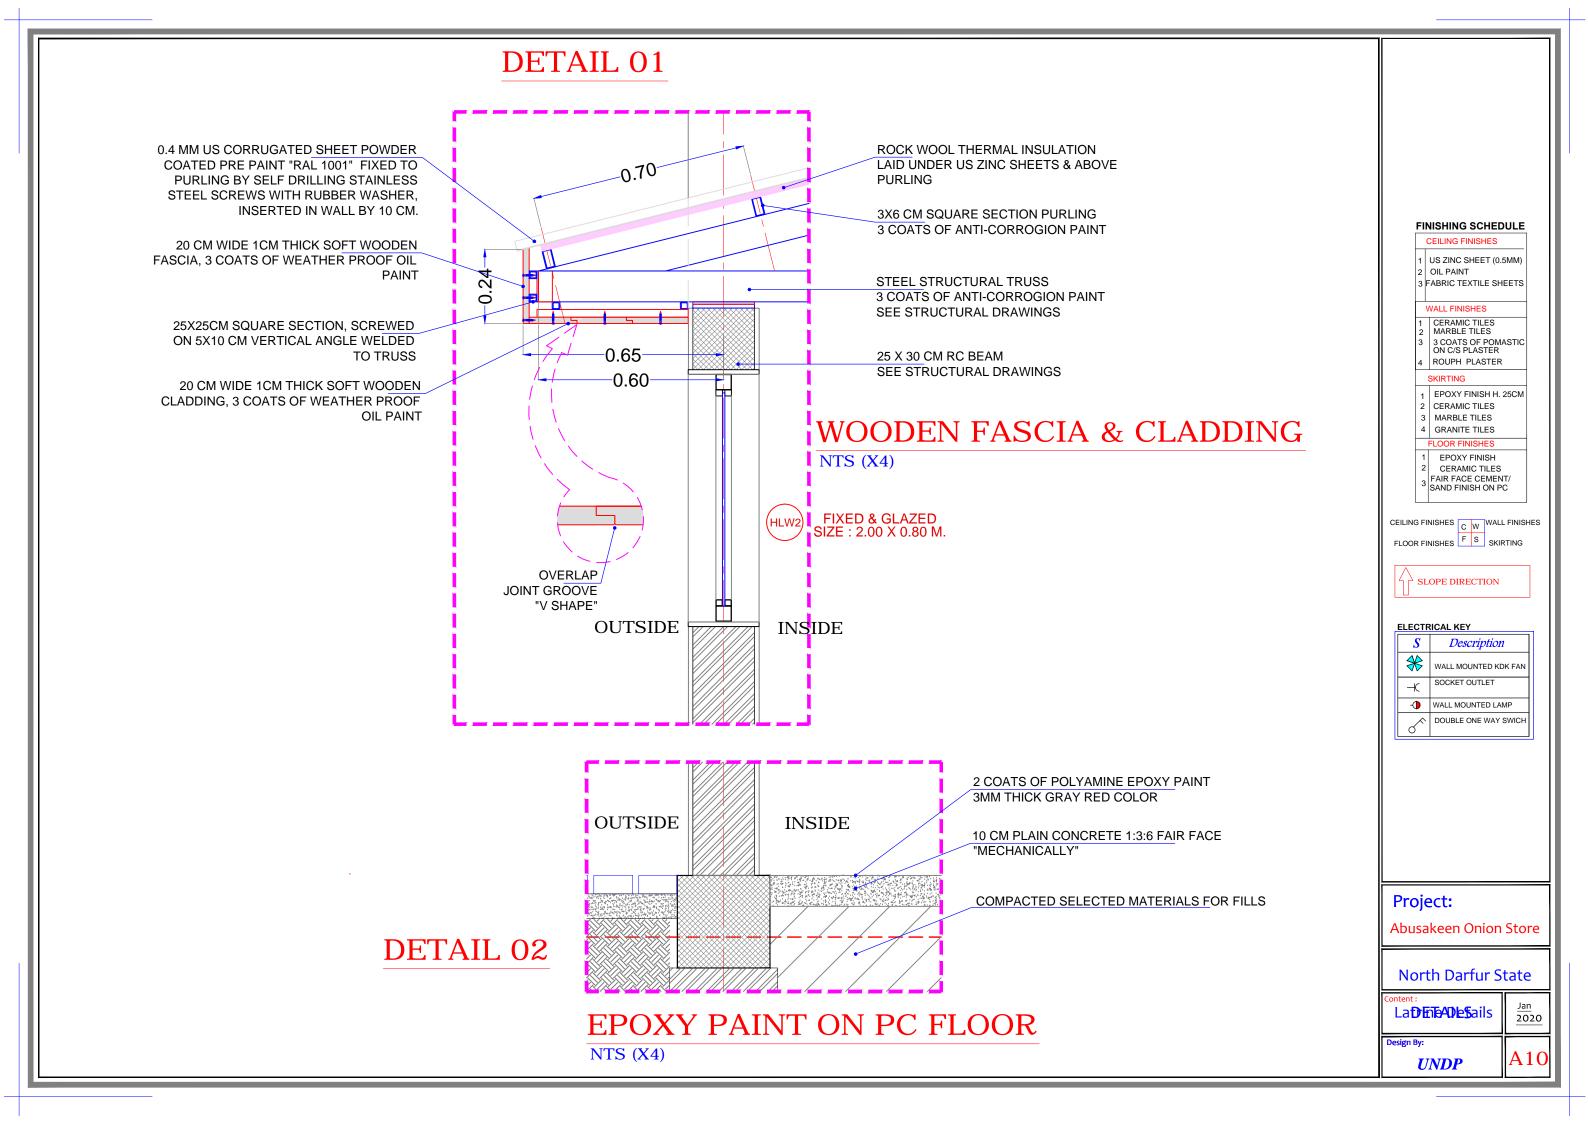

# ELECTRICAL KEY

|  | S  | Description          |
|--|----|----------------------|
|  | *  | WALL MOUNTED KDK FAN |
|  | -K | SOCKET OUTLET        |
|  | -🕩 | WALL MOUNTED LAMP    |
|  | 6  | DOUBLE ONE WAY SWICH |