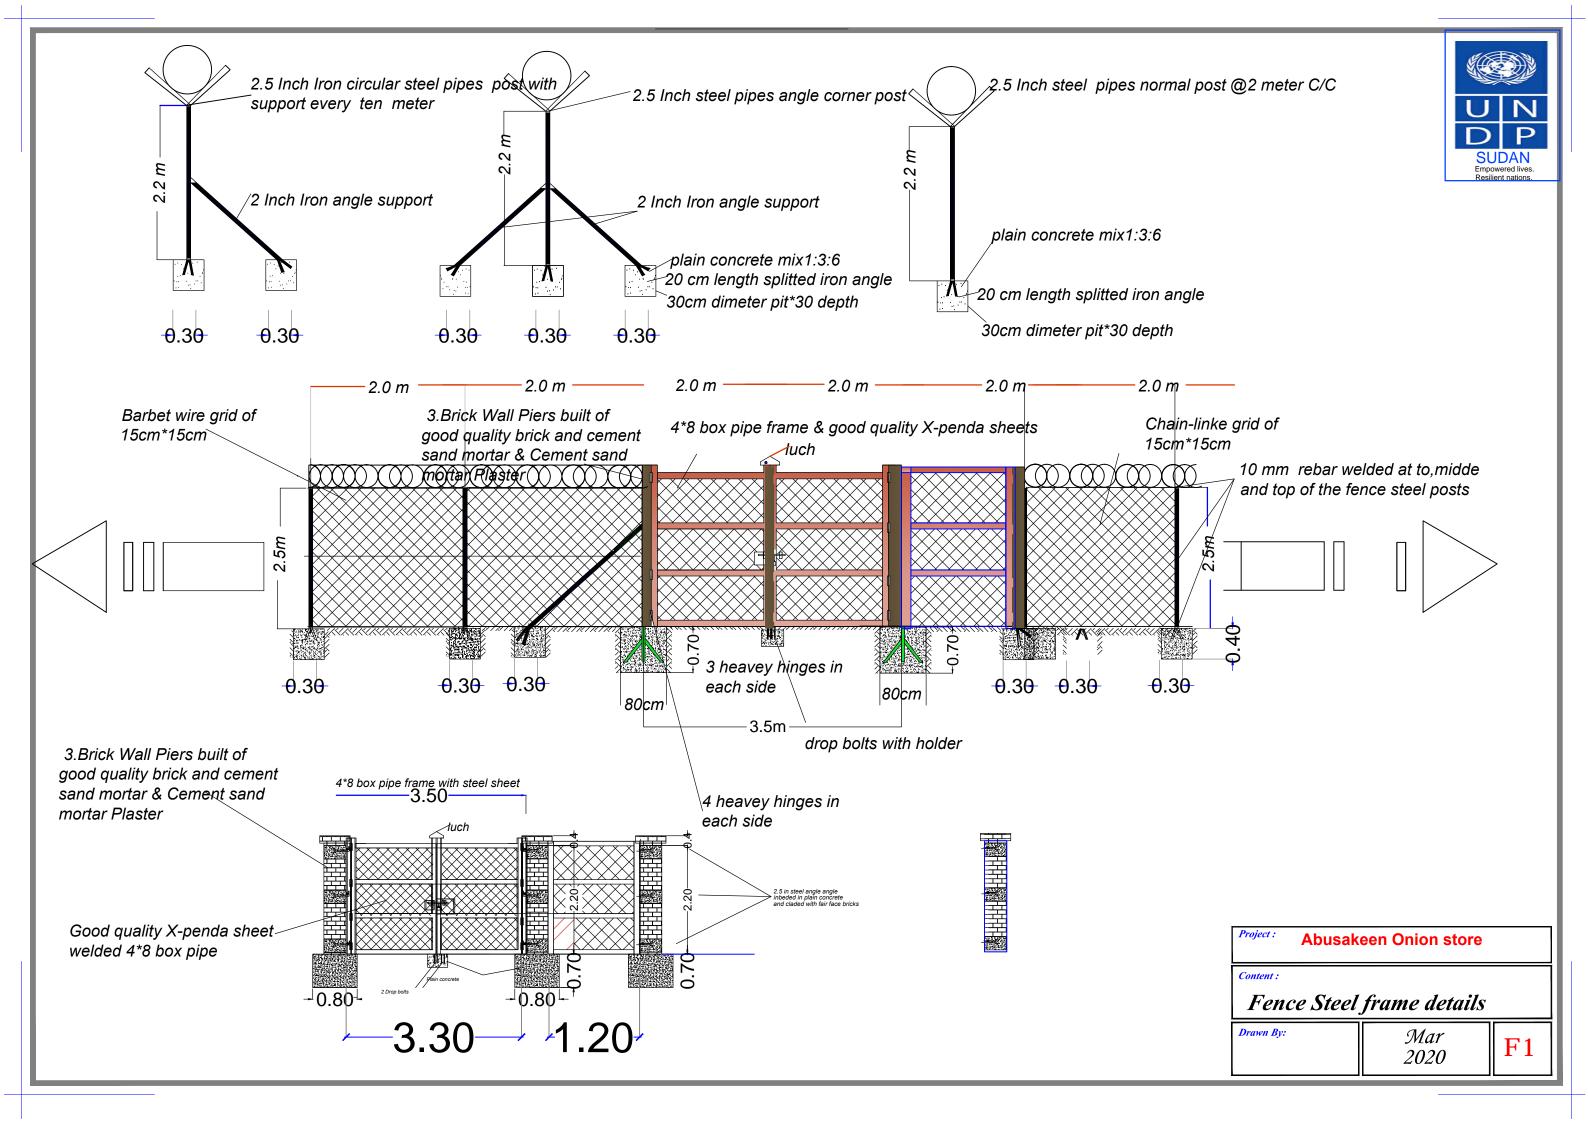

# NOTE:

All steel work shall be painted with antirust paint and final paints

Abusakeen Onion store

Content :

Fence Steel frame details

Drawn By

Mar 2020

 $\mathbf{F2}$ 