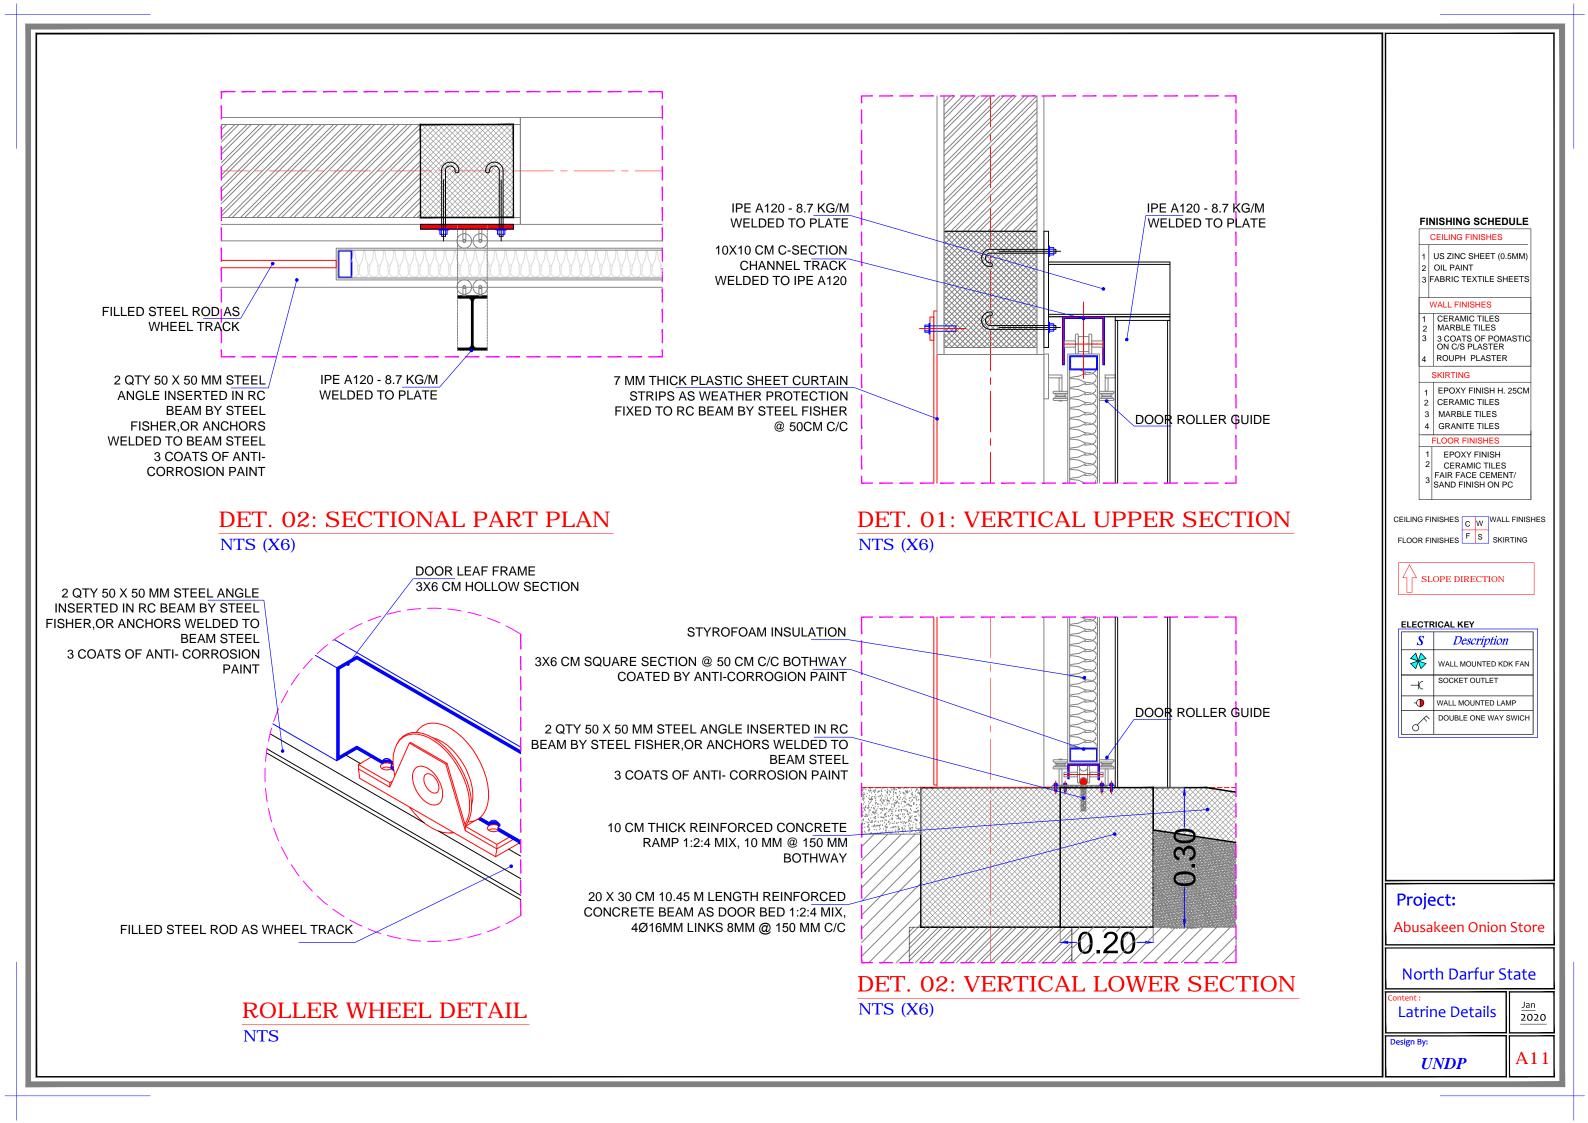

# ELECTRICAL KEY

|  | S  | Description          |
|--|----|----------------------|
|  | *  | WALL MOUNTED KDK FAN |
|  | -K | SOCKET OUTLET        |
|  | -🕩 | WALL MOUNTED LAMP    |
|  | 6  | DOUBLE ONE WAY SWICH |

**UNDP SUDAN** 

latrines 2 Rooms latrine

| Content : |  |  |  |  |
|-----------|--|--|--|--|
| DETAILS   |  |  |  |  |

2020