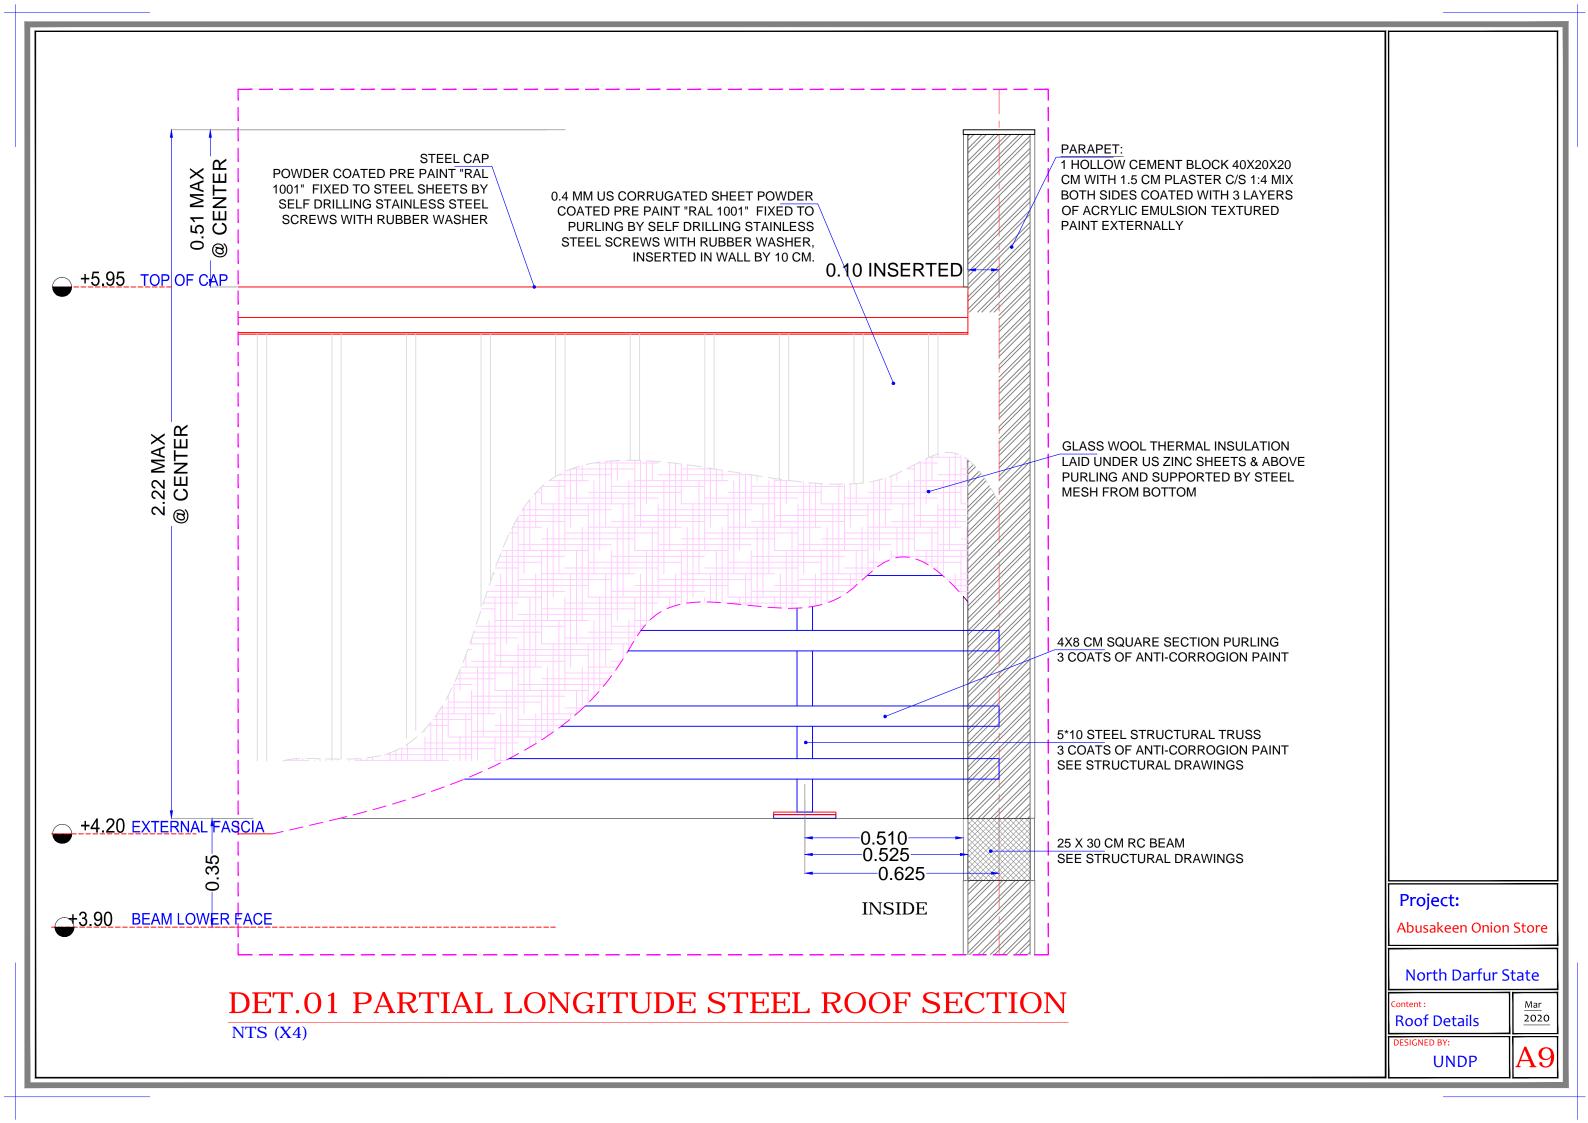

# ELECTRICAL KEY

|  | S  | Description          |
|--|----|----------------------|
|  | *  | WALL MOUNTED KDK FAN |
|  | -K | SOCKET OUTLET        |
|  | -🕩 | WALL MOUNTED LAMP    |
|  | 6  | DOUBLE ONE WAY SWICH |