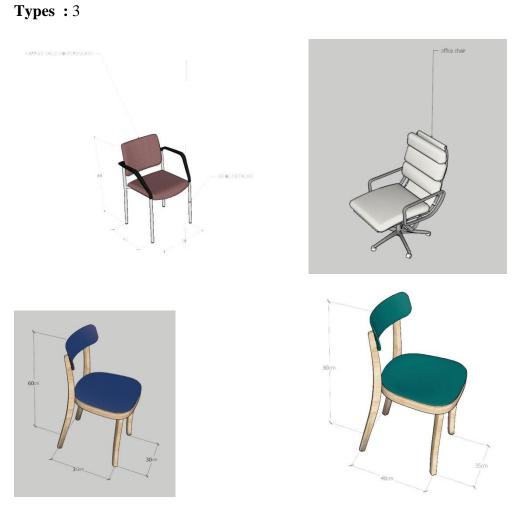

# Chairs

Chairs in 3 types :

| a) | Office chairs                         | pieces 1  |
|----|---------------------------------------|-----------|
| b) | Office chairs                         | pieces 1  |
| c) | Classroom + Dinning chairs for adults | pieces 30 |
| d) | Classroom + Dinning chairs for kids   | pieces 19 |

Office moving chairs are on wheels and with beige upholstery Office chairs are with light red fabric

Classroom chairs chairs are simple, in wood and colored partly with muted blue color. Dinning chairs are plastic. They will be in 2 versions where one is for the child and the other for the adult.

Before you start production colors and accessories will be determined by the responsible person designated by the investor. Manufacturing, Supply and Installation.