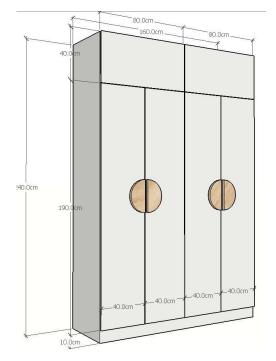

## **Dollapet e dhomave te emergjencave**

One closet modul is made of :

- a) Upper part Doubble opening 400 mm
- b) Down part Doubble opening 1900 mm

The closet/modul is fit for the ambient where is going to be put ,which shape and dimensions are according to the standarts decided beforehands. Closet specifications are given as follows.

Shelves are made of melamine material, colored in light greeen. The inner structure of it is made of melamin material 18 mm on the lshelf lids and 16 mm on the other parts , also in the same color as the cover, the shelfe lids are white . Union of elements made with soldering tip knitting , for more security and well placed reinforcement metal or plastic angles. The contact of the closet with floor is made with plastic stoppers and upholstered furniture in case of relocation.

Beware- The set is customizet, set to fit wall-to-wall without any space within. Before you start production colors and accessories will be determined by the responsible person designated by investitori. Production, Supply and Installation

#### Permasat: 1600mm x 500mm- 2400mm lartesi