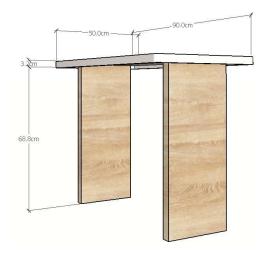

# Table T2

# **Dimenssions :**900 mm x 900 mm × 720 mm

The table is composed from:

- a) The top in rectangular shape
- b) The sides with a rectangular perpendicular connection 20 cm

The top will be in 36 mm width, double melamin white colored. The sides with a rectangular perpendicular connection have a wood color. This table is fit for the function it has in the classrooms, which shape and dimensions are according to the standarts decided beforehands.