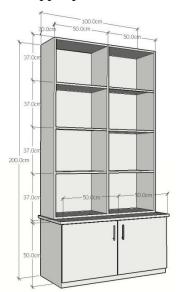

## Closet nr.2

**Dim :** Down part.- 1000× 480 ×500 mm Upper part. - 1000× 300 ×1500 mm

The closet is made of : Down part

- a) 1 box with a top and a bottom and iner storage
- b) 2 shelfe lids

Uper part

a) 1 shelve on top of the closet

The closet is simple and with 2 shelves . This kind of closet is fit for the ambient where is going to be put ,which shape and dimensions are according to the standarts decided beforehands.

Closet specifications are given as follows.

Shelves are made of melamine material, colored in pana. The inner structure of the dressing table is made of melamin material 18 mm on the lshelf lids and 16 mm on the other parts, also in the same color as the cover, the shelfe lids are creamy. Union of elements made with soldering tip knitting, for more security and well placed reinforcement metal or plastic angles. The contact of the closet with floor is made with plastic stoppers and upholstered furniture in case of relocation.

Before you start production colors and accessories will be determined by the responsible person designated by investitori.

Production, Supply and Installation