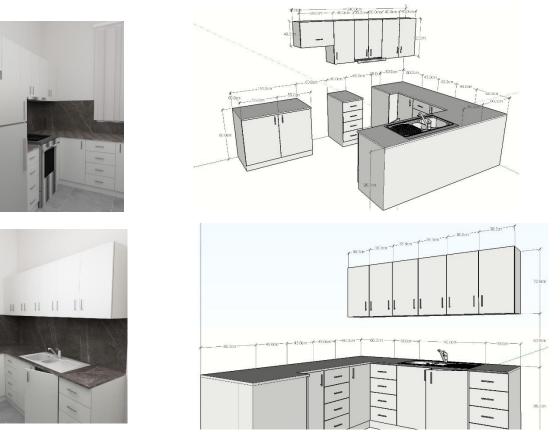

## Kitchen

**Dimensions :** 3500 + 2490 + 2300 total mm × 600 mm × 2180 mm

Kitchen is composed of:

a) The lower part

## b) The top

Kitchen consists of the lower and upper part, where their specifications are given as following.

Covers and drawers are made of MDF material, which are coloured, where their borders are smoothed. The internal structure of the kitchen is melamine material and shall have the same color with the lidcovers. Union of elements is made with plastic or metal angles and screws. The structure carrying the lower part of the cuisine is based on 100 mm plastic legs and covered in the front. The structure of the upper part will be fixed in the walls. The other element is the kitchen bench with 40 mm thickness will be dark, to approximate the color of the tiles and make a rupture contrasts with the color of the covers. Also the isolation and the capturing of the sink is made with high quality wall mounted equipments, and waterproof plasticine material for the wall.

The color of the drawer and covers will be shiny cream, the other parts will be colored as the covers. Before you start production colors and accessories will be determined by the responsible person designated by the investor.