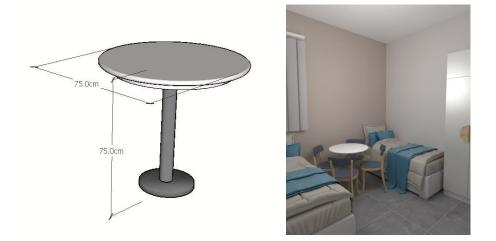

## **Round desk**

Dimensions: 750 mm diametri × 750 mm lartesia

The desk is composed by:

- a) Circle top
- b) Metallic skeleton
- c) Metallic foot

The round table is fit for 4 chairs, as a dinning table or different services, which shape and dimensions are according to the standards decided beforehands.

The top will be in laminated MDF with 40 mm width. The skeleton will be in metallic elements 30 mm. The metallic basement has a diameter of 1500 mm. The perimeter of the top will be chamfered.

The connection of elements will be done with invisible accessories. The desk contact with the floor will be done with plastic tapes to avoid damages from humidity and strokes.

The color will be laminate cream. The skeleton will be in grey color. The colors and accessories will be chosen by the client authority person. Manufacturing, Supply and Installation.