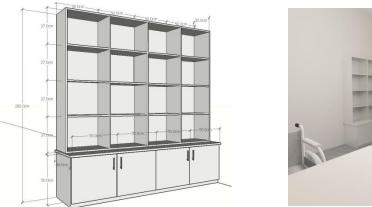

## Closet nr.1

**Dimm : :** Down part.- 2000× 480 ×500 mm Upper part. - 2000× 300 ×1500 mm

The closet is made of :

Down part

- a) 1 box with a top and a bottom and iner storage
- b) 4 shelfe lids

Uper part

a) 1 shelve on top of the closet

The closet is simple and with 4 shelves . This kind of closet is fit for the ambient where is going to be put ,which shape and dimensions are according to the standarts decided beforehands.

Closet specifications are given as follows.

Shelves are made of melamine material, colored in pana. The inner structure of the dressing table is made of melamin material 18 mm on the lshelf lids and 16 mm on the other parts , also in the same color as the cover, the shelfe lids are creamy . Union of elements made with soldering tip knitting , for more security and well placed reinforcement metal or plastic angles. The contact of the closet with floor is made with plastic stoppers and upholstered furniture in case of relocation.

Before you start production colors and accessories will be determined by the responsible person designated by investitori.

Production, Supply and Installation