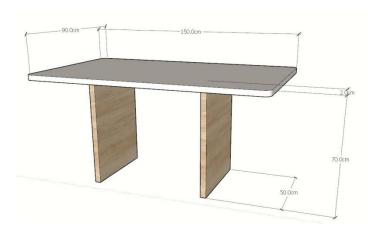

# Table T1

**Dimenssions :** 1500 mm x 900 mm × 720 mm

The table is composed from:

- a) The top in rectangular shape
- b) The sides with a rectangular perpendicular connection

The top will be in 36 mm width, double melamin white colored. The sides with a rectangular perpendicular connection have a wood color. This table is fit for the function it has in the classrooms, which shape and dimensions are according to the standarts decided beforehands.

Specifications are as follows. .

The connection of elements will be done with invisible accessories. The table contact with the floor will be done with plastic tapes to avoid damages from humidity and strokes.

The color will be white & wood colored laminate. The colors and accessories will be chosen by the client authority person.