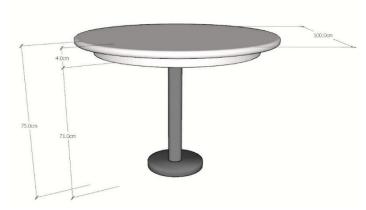

# Round desk, dinner

**Dimensions:** 1000 mm diametri × 750 mm lartesia

The desk is composed by:

- a) Circle top
- b) Metallic skeleton
- c) Metallic foot

The round table is fit for 5 chairs, as a dinning table or different services, which shape and dimensions are according to the standards decided beforehands.

The top will be in laminated MDF with 40 mm width. The skeleton will be in metallic elements 30 mm. The metallic basement has a diameter of 1500 mm. The perimeter of the top will be chamfered.

The connection of elements will be done with invisible accessories. The desk contact with the floor will be done with plastic tapes to avoid damages from humidity and strokes.

The color will be laminate cream. The skeleton will be in grey color. The colors and accessories will be chosen by the client authority person.

They will be in 2 versions where one is for the child and the other for the adult Manufacturing, Supply and Installation.