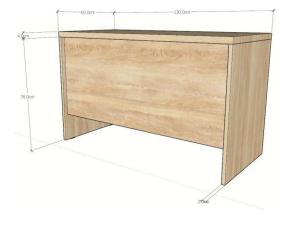

# **Oficce Table**

The desk is composed from:

- a) The top in rectangular shape
- b) The sides with a rectangular perpendicular connection

The top will be in 36 mm width, double melamin wood colored. The front of the top will be chamfered. The sides with a rectangular perpendicular connection have the same color.

The connection of elements will be done with invisible accessories. The desk contact with the floor will be done with plastic tapes to avoid damages from humidity and strokes.

The color will be wood colored laminate. The colors and accessories will be chosen by the client authority person.

# **Permasat :**1300 mm x 600 mm × 750 mm