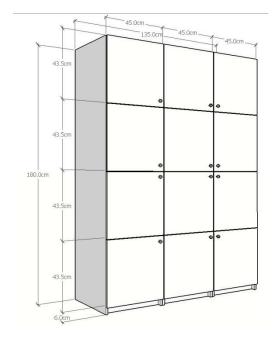

## **Dollapet e dhomave te emergjencave**

One closet modul is made of :

- a) Upper part Doubble opening 400 mm
- b) Down part Doubble opening 1900 mm

The closet/modul is fit for the ambient where is going to be put ,which shape and dimensions are according to the standarts decided beforehands. Closet specifications are given as follows.

Shelves are made of melamine material, colored in light greeen. The inner structure of it is made of melamin material 18 mm on the lshelf lids and 16 mm on the other parts , also in the same color as the cover, the shelfe lids are white . Union of elements made with soldering tip knitting , for more security and well placed reinforcement metal or plastic angles. The contact of the closet with floor is made with plastic stoppers and upholstered furniture in case of relocation.

Beware- The set is customizet, set to fit wall-to-wall without any space within. Before you start production colors and accessories will be determined by the responsible person designated by investitori. Production, Supply and Installation

#### Permasat: 1600mm x 500mm- 2400mm lartesi