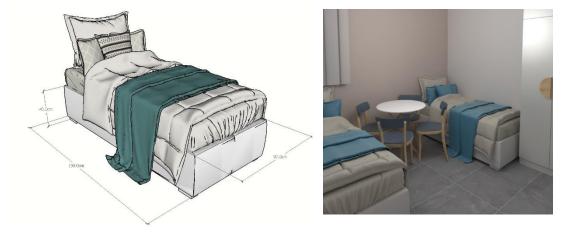

Bed

**Dimensions :** 1900 mm  $\times$  900 mm  $\times$  850 mm

Bed consisting of:

a) heads & bottom with fabric

b) sides whit fabric

c) base

Bed is made of melamin material covered with fabric.

This kind of bed is fit for the ambient where is going to be put which shape and dimensions are according to the standarts decided beforehands. Bed specifications are given as follows.

. Union of elements such as bed side, heads and skirts made with soldering tip knitting, covered in fabric for more security and well placed reinforcement metal or plastic angles. The whole bed body is made of wood. The contact of the bed with floor is made with plastic stoppers and upholstered furniture in case of relocation.

The color of of elements is casualy decidesd since its going to be covered in fabric.

Before you start production colors and accessories will be determined by the responsible person designated by investitori. Prodhim, Supply and Installation.