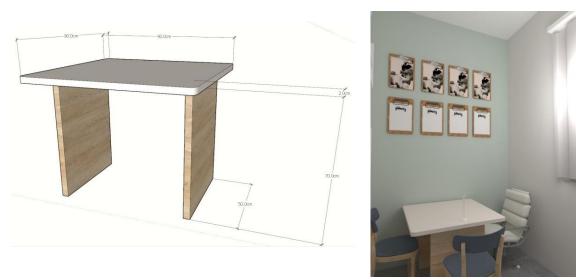

# **Dimenssions :**900 mm x 900 mm × 720 mm

The table is composed from:

- a) The top in rectangular shape
- b) The sides with a rectangular perpendicular connection 20 cm

The top will be in 36 mm width, double melamin white colored. The sides with a rectangular perpendicular connection have a wood color. This table is fit for the function it has in the classrooms, which shape and dimensions are according to the standarts decided beforehands.

Specifications are as follows. .

The connection of elements will be done with invisible accessories. The table contact with the floor will be done with plastic tapes to avoid damages from humidity and strokes.

The color will be white & wood colored laminate. The colors and accessories will be chosen by the client authority person.