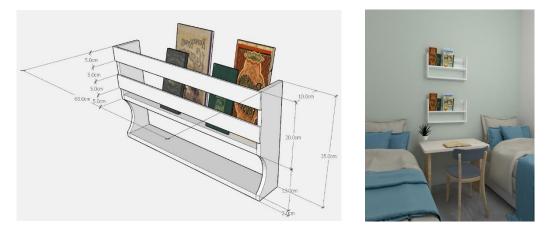

# **Dimensions :**.- 650× 350 ×100 mm

The decorative shelve is made of :

a) An U shaped shelf

The decorative shelve is simple and with 1 shelf. This kind of shelf is fit for the ambient where is going to be put, into the classes and offices and emergency rooms ,which shape and dimensions are according to the standards decided beforehands. Its specifications are given as follows.

The box and shelve are of melamine material, cream color. Union of elements made with soldering tip knitting, for more security and well placed reinforcement metal or plastic angles. The contact of the decorative shelve with te wallis made with plastic stoppers and upholstered furniture in case of relocation.

The color of of the shelves elements is wooden color.

Before you start production colors and accessories will be determined by the responsible person designated by investitor. Producing, Supply and Installation