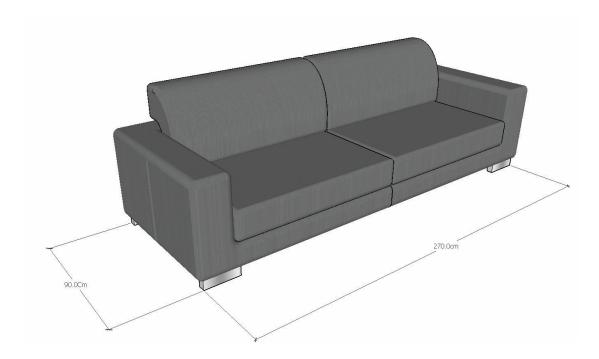

## Sofa

**Size:** 2700mmx900mm (opsional height)

## Sofa is made of:

a) Sofa - 3 spots

Sofa is made of strong fabric, fit for office, so that can resist longer.

Specifications are as follows. .

Strong fabric material. Suporting arms should be flat. Inner structure is made of strong wood and tight sponge.

The color is light grey-blueish color, easy to wash with a zipper all over, double fabric. Before you start production colors and accessories will be determined by the responsible person designated by the investor.