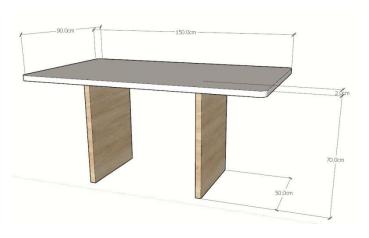

The color will be laminate cream. The skeleton will be in grey color. The colors and accessories will be chosen by the client authority person.

Manufacturing, Supply and Installation.

Table T1

Size:  $1500 \text{ mm x } 900 \text{ mm} \times 720 \text{ mm}$  $1500 \text{ mm x } 900 \text{ mm} \times 500 \text{ mm}$ 

## The table is composed from:

- a) The top in rectangular shape
- b) The sides with a rectangular perpendicular connection

This table is for 6 person, for learning. This table will be available in 2 versions`, one for kids and one for adults. The top will be in 36 mm width, double melamin white colored. The sides with a rectangular perpendicular connection have a wood color.

## Specifications are as follows. .

The connection of elements will be done with invisible accessories. The table contact with the floor will be done with plastic tapes to avoid damages from humidity and strokes.

The color will be white & wood colored laminate. The colors and accessories will be chosen by the client authority person.

Table T3

**Size:** 2000 mm x 900 mm × 500 mm