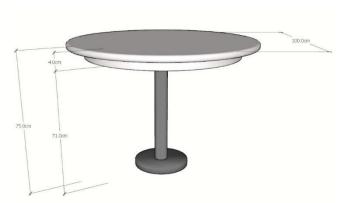

#### **Round Table**

Size:  $1000 \text{ mm diametri} \times 750 \text{ mm lartesia}$  $1000 \text{ mm diametri} \times 500 \text{ mm lartesia}$ 

The desk is composed by:

- a) Circle top
- b) Metallic skeleton
- c) Metallic foot

The round table is fit for 5 chairs, as a dinning table or different services, which shape and dimensions are according to the standarts decided beforehands.

The top will be in laminated MDF with 32 mm width. The skeleton will be in metallic elements 30x30 mm. The metallic basement has a diameter of 500 mm. The perimeter of the top will be chamfered.

The connection of elements will be done with invisible accessories. The desk contact with the floor will be done with plastic tapes to avoid damages from humidity and strokes. This table will be available in 2 versions, one for kids and one for adults.

The color will be laminate cream. The skeleton will be in grey color. The colors and accessories will be chosen by the client authority person.

Manufacturing, Supply and Installation.

Table T1

Size:  $1500 \text{ mm x } 900 \text{ mm} \times 720 \text{ mm}$  $1500 \text{ mm x } 900 \text{ mm} \times 500 \text{ mm}$ 