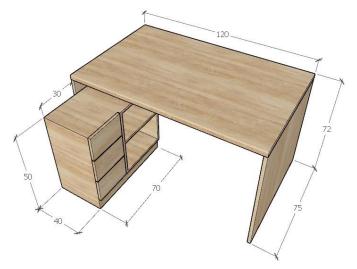

## **Head office Table TL**

**Dim**: 1200 mm/300mmx 750 mm × 720 mm

## The desk is composed from:

- a) The top in rectangular shape
- b) The sides with a rectangular perpendicular connection
- c) Drawer mini desk

The top will be in 36 mm width, double melamin wood colored. The front of the top will be chamfered. The sides with a rectangular perpendicular connection have the same color.

The connection of elements will be done with invisible accessories. The desk contact with the floor will be done with plastic tapes to avoid damages from humidity and strokes.

The color will be wood colored laminate. The colors and accessories will be chosen by the client authority person.