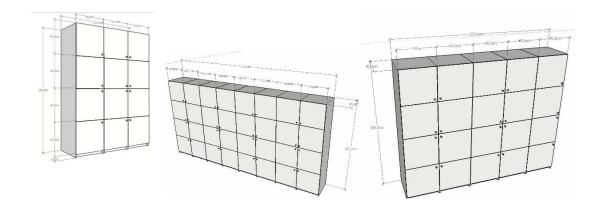

#### Closet

Size:  $1350 \text{mm} \times 450 \text{ mm} \times 1800 \text{ mm}$ 

36000mm x 450 mm x 1800 mm 2250 mm x 450 mm x 1800 mm

Closet is composed of:

- a) 12 Box
- b) 32 Box
- c) 20 Box

Closet is used in wardrobe room. This closet is a storage which shape and dimensions are according to the standarts decided beforehands.

## Specifications are as follows:

Covers are made from melamine material. The internal structure of the material is melamine and will have the same color with the covers. Union of elements made with plastic or metal angles and screws. The structure carrying the cupboard is based on plastic corks for not damage the floor and upholstered furniture in case of relocation. Color cap will be white, other parts will be near the color of covers. Before you start production colors and accessories will be determined by the responsible person designated by the investor.