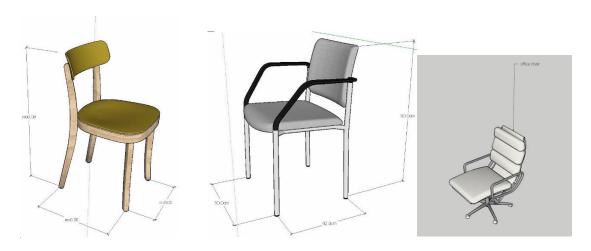

# Chairs are in 3 types:

a) Conference chairs
 b) Classroom chairs & dinning chairs for adults
 c) Classroom chairs & dinning chairs for kids
 d) Office chairs

Conference chairs are with light gray fabric.

Classroom chairs & dinning chairs are simple, in wood and colored partly with mustard colour, in two versions, for kids and adults.

Office chairs are on wheels and with beige upholstery

Before you start production colors and accessories will be determined by the responsible person designated by the investor.