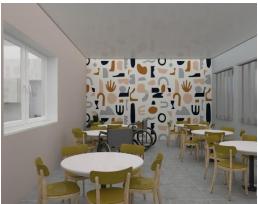

The color will be laminate cream. The skeleton will be in grey color. The colors and accessories will be chosen by the client authority person.

Manufacturing, Supply and Installation.

Table T1

Size:  $1500 \text{ mm x } 900 \text{ mm} \times 720 \text{ mm}$  $1500 \text{ mm x } 900 \text{ mm} \times 500 \text{ mm}$ 

## The table is composed from:

- a) The top in rectangular shape
- b) The sides with a rectangular perpendicular connection

This table is for 6 person, for learning. This table will be available in 2 versions`, one for kids and one for adults. The top will be in 36 mm width, double melamin white colored. The sides with a rectangular perpendicular connection have a wood color.