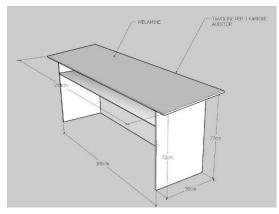

## **Office Table**

**Size**: 1300 mm x 600 mm × 720 mm

The desk is composed from:

- a) The top in rectangular shape
- b) The sides with a rectangular perpendicular connection

The top will be in 36 mm width, double melamin wood colored. The front of the top will be chamfered. The sides with a rectangular perpendicular connection have the same color.

The connection of elements will be done with invisible accessories. The desk contact with the floor will be done with plastic tapes to avoid damages from humidity and strokes.

The color will be wood colored laminate. The colors and accessories will be chosen by the client authority person.