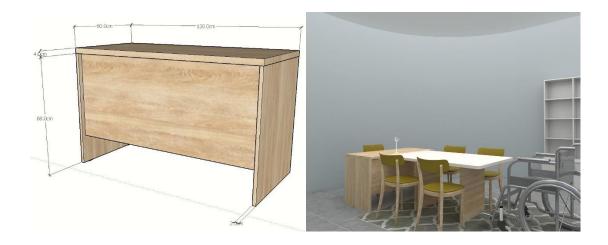

## Table T2

**Size:**  $900 \text{ mm x } 900 \text{ mm} \times 720 \text{ mm}$ 

 $900 \text{ mm x } 900 \text{ mm} \times 500 \text{ mm}$ 

## The table is composed from:

- a) The top in rectangular shape
- b) The sides with a rectangular perpendicular connection

This table is for 2-3 person, for therapy. This table will be available in 2 versions`, one for kids and one for adults. The top will be in 36 mm width, double melamin white colored. The sides with a rectangular perpendicular connection have a wood color.

## Specifications are as follows. .

The connection of elements will be done with invisible accessories. The table contact with the floor will be done with plastic tapes to avoid damages from humidity and strokes.

The color will be white & wood colored laminate. The colors and accessories will be chosen by the client authority person.