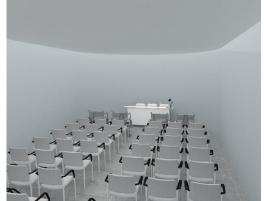

## **Auditorium table**

**Size**:  $2000 \text{ mm} \times 500 \text{ mm} \times 720/750 \text{ mm}$ 

## The table is composed from:

- a) The top in rectangular shape with a small angle
- b) Under top for storage purposes
- c) The sides with a rectangular perpendicular connection

The top will be with melamin material white colored, and a small angle as usual auditorium tables do. The sides with a rectangular perpendicular connection have a white color. This table is fit for the function it has in the suditorium room for the conferences taking place, which shape and dimensions are according to the standarts decided beforehands.

Specifications are as follows. .

The connection of elements will be done with invisible accessories. The table contact with the floor will be done with plastic tapes to avoid damages from humidity and strokes.

The color will be white colored laminate. The colors and accessories will be chosen by the client authority person.