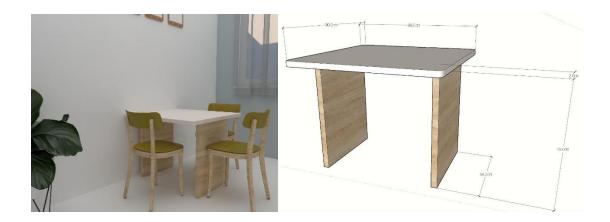

The color will be laminate cream. The skeleton will be in grey color. The colors and accessories will be chosen by the client authority person.

Manufacturing, Supply and Installation.

Table T1

Size:  $1500 \text{ mm x } 900 \text{ mm} \times 720 \text{ mm}$  $1500 \text{ mm x } 900 \text{ mm} \times 500 \text{ mm}$ 

## The table is composed from:

- a) The top in rectangular shape
- b) The sides with a rectangular perpendicular connection

This table is for 6 person, for learning. This table will be available in 2 versions`, one for kids and one for adults. The top will be in 36 mm width, double melamin white colored. The sides with a rectangular perpendicular connection have a wood color.