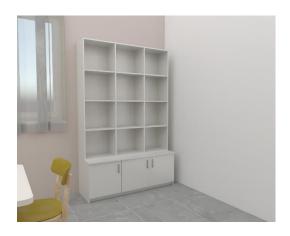

#### Closet nr.1

Size: Down part.-  $1350 \times 480 \times 500 \text{ mm}$ Upper part. -  $1350 \times 300 \times 1600 \text{ mm}$ 

The closet is made of:

#### Down part

- a) 1 box with a top and a bottom and iner storage
- b) 3 shelfe lids

## Upper part

a) 1 shelve on top of the closet

The closet is simple and with 3 shelves. This kind of closet is fit for the ambient where is going to be put ,which shape and dimensions are according to the standarts decided beforehands.

Closet specifications are given as follows.

Shelves are made of melamine material, colored in pana. The inner structure of the dressing table is made of melamin material 18 mm on the lshelf lids and 16 mm on the other parts , also in the same color as the cover, the shelfe lids are light grey . Union of elements made with soldering tip knitting , for more security and well placed reinforcement metal or plastic angles. The contact of the closet with floor is made with plastic stoppers and upholstered furniture in case of relocation. Before you start production colors and accessories will be determined by the responsible person designated by investitori.