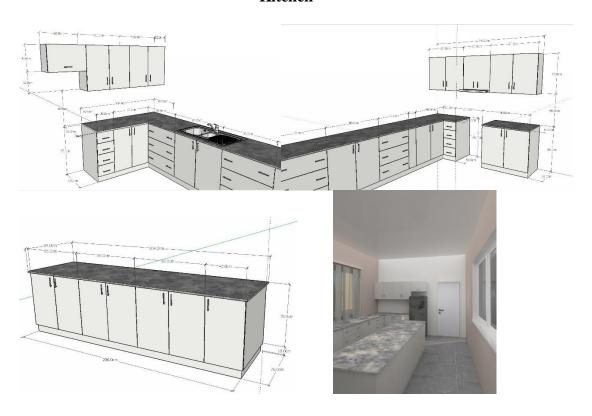

## Kitchen

## Kitchen is composed of:

- a) The lower part
- b) The top

Kitchen consists of the lower and upper part, where their specifications are given as following.

Covers and drawers are made of MDF material, which are coloured, where their borders are smoothed. The internal structure of the kitchen is melamine material and shall have the same color with the lidcovers. Union of elements is made with plastic or metal angles and screws. The structure carrying the lower part of the cuisine is based on 100 mm plastic legs and covered in the front. The structure of the upper part will be fixed in the walls. The other element is the kitchen bench with 40 mm thickness will be dark, to approximate the color of the tiles and make a rupture contrasts with the color of the covers. Also the isolation and the capturing of the sink is made with high quality wall mounted equipments, and waterproof plasticine material for the wall.

The color of the drawer and covers will be shiny cream, the other parts will be colored as the covers. Before you start production colors and accessories will be determined by the responsible person designated by the investor.