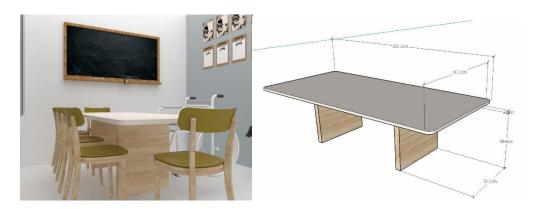

## Table T2

**Size:**  $900 \text{ mm x } 900 \text{ mm} \times 720 \text{ mm}$ 

 $900 \text{ mm x } 900 \text{ mm} \times 500 \text{ mm}$ 

## The table is composed from:

- a) The top in rectangular shape
- b) The sides with a rectangular perpendicular connection

This table is for 2-3 person, for therapy. This table will be available in 2 versions`, one for kids and one for adults. The top will be in 36 mm width, double melamin white colored. The sides with a rectangular perpendicular connection have a wood color.

## Specifications are as follows. .

The connection of elements will be done with invisible accessories. The table contact with the floor will be done with plastic tapes to avoid damages from humidity and strokes.

The color will be white & wood colored laminate. The colors and accessories will be chosen by the client authority person.