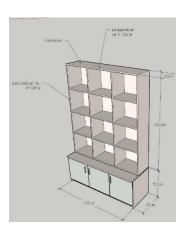

#### Closet nr.1

Size: Down part.-  $1350 \times 480 \times 500 \text{ mm}$ Upper part. -  $1350 \times 300 \times 1600 \text{ mm}$ 

The closet is made of:

#### Down part

- a) 1 box with a top and a bottom and iner storage
- b) 3 shelfe lids

## Upper part

a) 1 shelve on top of the closet

The closet is simple and with 3 shelves. This kind of closet is fit for the ambient where is going to be put ,which shape and dimensions are according to the standarts decided beforehands.

Closet specifications are given as follows.

Shelves are made of melamine material, colored in pana. The inner structure of the dressing table is made of melamin material 18 mm on the lshelf lids and 16 mm on the other parts , also in the same color as the cover, the shelfe lids are light grey . Union of elements made with soldering tip knitting , for more security and well placed reinforcement metal or plastic angles. The contact of the closet with floor is made with plastic stoppers and upholstered furniture in case of relocation. Before you start production colors and accessories will be determined by the responsible person designated by investitori.