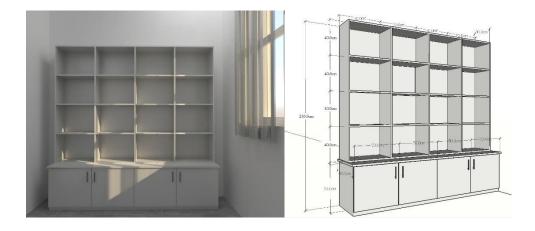

#### Closet nr.2

Size: Down part.-  $2000 \times 480 \times 500 \text{ mm}$ 

Upper part. - 2000× 300 ×1600 mm

The closet is made of:

Down part

- a) 1 box with a top and a bottom and iner storage
- b) 4 shelfe lids

Upper part

a) 1 shelve on top of the closet

The closet is simple and with 4 shelves. This kind of closet is fit for the ambient where is going to be put ,which shape and dimensions are according to the standarts decided beforehands.

Closet specifications are given as follows.

Shelves are made of melamine material, colored in pana. The inner structure of the dressing table is made of melamin material 18 mm on the lshelf lids and 16 mm on the other parts , also in the same color as the cover, the shelfe lids are light grey . Union of elements made with soldering tip knitting , for more security and well placed reinforcement metal or plastic angles. The contact of the closet with floor is made with plastic stoppers and upholstered furniture in case of relocation. Before you start production colors and accessories will be determined by the responsible person designated by investitori.