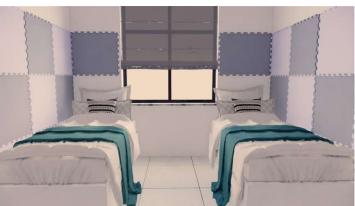

**Dimensions:**  $1900 \text{ mm} \times 1000 \text{ mm} \times 850 \text{ mm}$ 

# Bed consisting of:

- a) heads & bottom with fabric
- b) sides whit fabric
- c) base

Bed is made of melamin material covered with fabric.

This kind of bed is fit for the ambient where is going to be put which shape and dimensions are according to the standarts decided beforehands.

Bed specifications are given as follows.

. Union of elements such as bed side, heads and skirts made with soldering tip knitting, covered in fabric for more security and well placed reinforcement metal or plastic angles. The whole bed body is made of wood. The contact of the bed with floor is made with plastic stoppers and upholstered furniture in case of relocation.

The color of of elements is casualy decidesd since its going to be covered in fabric.

Before you start production colors and accessories will be determined by the responsible person designated by investitori. Prodhim, Supply and Installation.