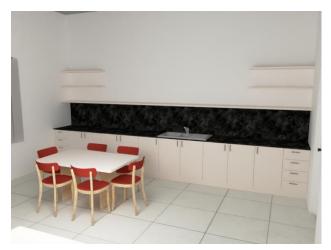

#### Kitchen – 2 identical

**Dimensions:**  $3800 \text{ mm} \times 600 \text{ mm} \times 2180 \text{ mm}$ 

# Kitchen is composed of:

- a) The lower part
- b) The top

Kitchen consists of the lower and upper part, where their specifications are given as following.

Covers and drawers are made of MDF material, which are coloured, where their borders are smoothed. The internal structure of the kitchen is melamine material and shall have the same color with the lidcovers. Union of elements is made with plastic or metal angles and screws. The structure carrying the lower part of the cuisine is based on 100 mm plastic legs and covered in the front. The structure of the upper part will be fixed in the walls. The other element is the kitchen bench with 40 mm thickness will be dark, to approximate the color of the tiles and make a rupture contrasts with the color of the covers. Also the isolation and the capturing of the sink is made with high quality wall mounted equipments, and waterproof plasticine material for the wall.

The color of the drawer and covers will be shiny cream, the other parts will be colored as the covers. Before you start production colors and accessories will be determined by the responsible person designated by the investor.

#### Sofa set

Dimensions: Sofa – 2700mmx900mm

Couch – 1800mmx900mm (optional height)

Sofa set is made of:

- a) Sofa 3 spots
- b) Couch 2 spots

Sofas are made of strong fabric, fit for livinf room, so they can resist longer. This set is fit for the function they have on this living area which shape and dimensions are according to the standarts decided beforehands.

Specifications are as follows. .

Strong fabric material. Suporting arms should be flat. Inner structure is made of strong wood and tight sponge.

The color is light grey-blueish color, easy to wash with a zipper all over, double fabric. Before you start production colors and accessories will be determined by the responsible person designated by the investor.