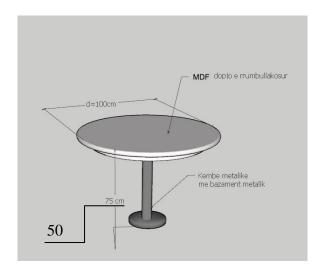

# Round desk

**Dimensions**: 1000 mm diametri × 750 mm lartesia

The desk is composed by:

- a) Circle top
- b) Metallic skeleton
- c) Metallic foot

The round table is fit for 5 chairs, as a dinning table or different services, which shape and dimensions are according to the standarts decided beforehands.

The top will be in laminated MDF with 32 mm width. The skeleton will be in metallic elements 30x30 mm. The metallic basement has a diameter of 500 mm. The perimeter of the top will be chamfered.

The connection of elements will be done with invisible accessories. The desk contact with the floor will be done with plastic tapes to avoid damages from humidity and strokes.

The color will be laminate cream. The skeleton will be in grey color. The colors and accessories will be chosen by the client authority person.

Manufacturing, Supply and Installation.

Table T1

**Dimenssions**: 1500 mm x 850 mm  $\times$  720 mm