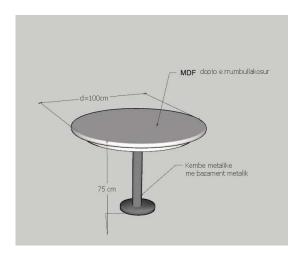

# Round desk

**Dimensions**: 1000 mm diametri × 750 mm lartesia

The desk is composed by:

- a) Circle top
- b) Metallic skeleton
- c) Metallic foot

The round table is fit for 5 chairs, as a dinning table or different services, which shape and dimensions are according to the standarts decided beforehands.

The top will be in laminated MDF with 32 mm width. The skeleton will be in metallic elements 30x30 mm. The metallic basement has a diameter of 500 mm. The perimeter of the top will be chamfered.

The connection of elements will be done with invisible accessories. The desk contact with the floor will be done with plastic tapes to avoid damages from humidity and strokes.

The color will be laminate cream. The skeleton will be in grey color. The colors and accessories will be chosen by the client authority person.

Manufacturing, Supply and Installation.

Table T1

**Dimenssions**: 1500 mm x 850 mm  $\times$  720 mm