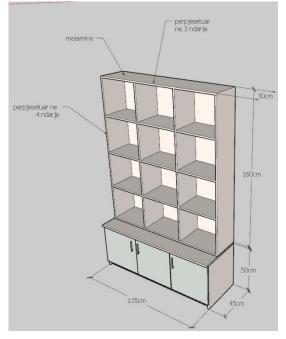

#### Food shelves

**Dimensions:** Adjusted after the room, (a combination of Closet 1 & 2)

The set is made of:

- 1) Down part
- a) 1 box with a top and a bottom and iner storage
  - b) 3 shelfe lids

Upper part

- a) 1 shelve on top of the closet
- 2) Only the down part
- 3) 3 shelves 25mm x1200mm

The closet is fit for the ambient where is going to be put, which shape and dimensions are according to the standarts decided beforehands.

Closet specifications are given as follows.

Shelves are made of melamine material, colored in light green. The inner structure of the dressing table is made of melamin material 18 mm on the lshelf lids and 16 mm on the other parts, also in the same color as the cover, the shelfe lids are light grey. Union of elements made with soldering tip knitting, for more security and well placed reinforcement metal or plastic angles.same goes for the 3 shelves, light green colored. The contact of the closet with floor is made with plastic stoppers and upholstered furniture in case of relocation.