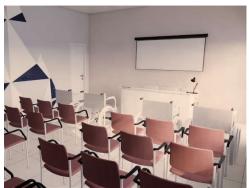

# Chairs

Types: 3

# Chairs in 3 types:

a) Office chairs
b) Conference chairs with fabric
c) Classroom & dinning chairs without upholstery
pieces 8
pieces 44
pieces 94

Office chairs are on wheels and with beige upholstery Conference chairs are with light red fabric Classroom chairs & dinning chairs are simple, in wood and colored partly with red.