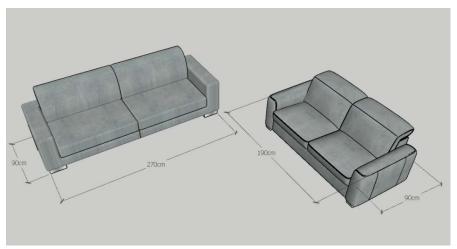

#### Sofa set

Dimensions: Sofa – 2700mmx900mm

Couch – 1800mmx900mm (optional height)

Sofa set is made of:

- a) Sofa 3 spots
- b) Couch 2 spots

Sofas are made of strong fabric, fit for livinf room, so they can resist longer. This set is fit for the function they have on this living area which shape and dimensions are according to the standarts decided beforehands.

Specifications are as follows. .

Strong fabric material. Suporting arms should be flat. Inner structure is made of strong wood and tight sponge.

The color is light grey-blueish color, easy to wash with a zipper all over, double fabric. Before you start production colors and accessories will be determined by the responsible person designated by the investor.