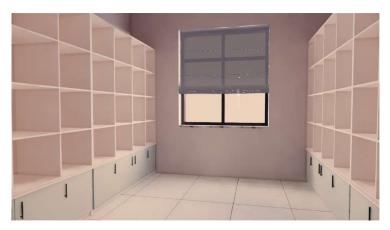

#### Food shelves

**Dimensions:** Adjusted after the room, (a combination of Closet 1 & 2)

The set is made of:

- 1) Down part
- a) 1 box with a top and a bottom and iner storage
  - b) 3 shelfe lids

Upper part

- a) 1 shelve on top of the closet
- 2) Only the down part
- 3) 3 shelves 25mm x1200mm

The closet is fit for the ambient where is going to be put, which shape and dimensions are according to the standarts decided beforehands.

Closet specifications are given as follows.

Shelves are made of melamine material, colored in light green. The inner structure of the dressing table is made of melamin material 18 mm on the lshelf lids and 16 mm on the other parts , also in the same color as the cover, the shelfe lids are light grey . Union of elements made with soldering tip knitting , for more security and well placed reinforcement metal or plastic angles.same goes for the 3 shelves , light green colored .The contact of the closet with floor is made with plastic stoppers and upholstered furniture in case of relocation.

Closet specifications are given as follows.

Shelves are made of melamine material, colored in light green. The inner structure of the dressing table is made of melamin material 18 mm on the lshelf lids and 16 mm on the other parts, also in the same color as the cover, the shelfe lids are light grey. Union of elements made with soldering tip knitting, for more security and well placed reinforcement metal or plastic angles.same goes for the 3 shelves, light green colored. The contact of the closet with floor is made with plastic stoppers and upholstered furniture in case of relocation.