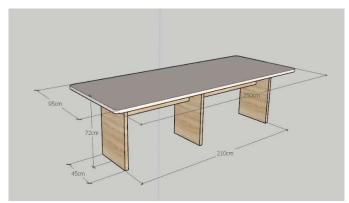

#### Meeting table T4

**Dimensions**: 2500 mm x 950 mm × 720 mm

# The table is composed from:

- a) The top in rectangular shape
- b) The sides with a rectangular perpendicular connection

The table is a long table used for meetings of the staf. The top will be in 36 mm width, double melamin white colored. The sides with a rectangular perpendicular connection have a wood color. This table is fit for the function it has in the meeting room for the proffesors which shape and dimensions are according to the standarts decided beforehands.

# Specifications are as follows. .

The connection of elements will be done with invisible accessories. The table contact with the floor will be done with plastic tapes to avoid damages from humidity and strokes.

The color will be white & wood colored laminate. The colors and accessories will be chosen by the client authority person.