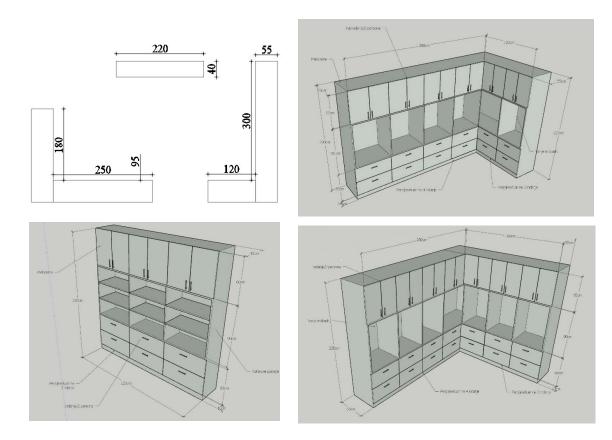

#### Wardrobes closets

**Dimensions**: Adjusted to the ambient - 2200mm lartesi

One closet modul is made of:

- a) Upper part 2 shelves with lids 600 mm
- b) Middle part shelves or hanging tubes (customized) 900 mm
- c) Down part- 2 drawers 600 mm

The closet/modul is fit for the ambient where is going to be put ,which shape and dimensions are according to the standarts decided beforehands.

Closet specifications are given as follows.

Shelves are made of melamine material, colored in light greeen. The inner structure of it is made of melamin material 18 mm on the lshelf lids and 16 mm on the other parts , also in the same color as the cover, the shelfe lids are light grey . Union of elements made with soldering tip knitting , for more security and well placed reinforcement metal or plastic angles. The contact of the closet with floor is made with plastic stoppers and upholstered furniture in case of relocation.

Beware- The set is customizet, set to fit wall-to-wall without any space within. Before you start production colors and accessories will be determined by the responsible person designated by investitori.