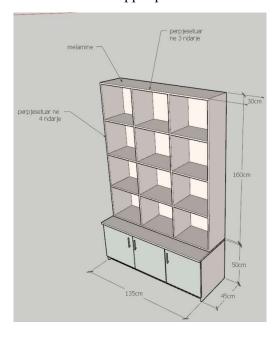

#### Food shelves

**Dimensions:** Adjusted after the room, (a combination of Closet 1 & 2)

The set is made of:

- 1) Down part
- a) 1 box with a top and a bottom and iner storage
  - b) 3 shelfe lids

Upper part

- a) 1 shelve on top of the closet
- 2) Only the down part
- 3) 3 shelves 25mm x1200mm

The closet is fit for the ambient where is going to be put, which shape and dimensions are according to the standarts decided beforehands.

Closet specifications are given as follows.

Shelves are made of melamine material, colored in light green. The inner structure of the dressing table is made of melamin material 18 mm on the lshelf lids and 16 mm on the other parts , also in the same color as the cover, the shelfe lids are light grey . Union of elements made with soldering tip knitting , for more security and well placed reinforcement metal or plastic angles.same goes for the 3 shelves , light green colored .The contact of the closet with floor is made with plastic stoppers and upholstered furniture in case of relocation.

Closet specifications are given as follows.

Shelves are made of melamine material, colored in light green. The inner structure of the dressing table is made of melamin material 18 mm on the lshelf lids and 16 mm on the other parts, also in the same color as the cover, the shelfe lids are light grey. Union of elements made with soldering tip knitting, for more security and well placed reinforcement metal or plastic angles.same goes for the 3 shelves, light green colored. The contact of the closet with floor is made with plastic stoppers and upholstered furniture in case of relocation.