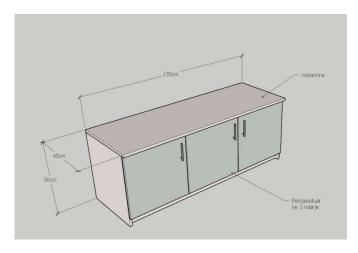

#### Storage room's closets

**Dimensions:** customized to the interior of the room 1 set has 4 moduls : 2100 x 550 x 1775 mm

The closet is made of:

Down part

- a) 1 box with a top and a bottom and iner storage
- b) 3 shelfe lids

Uper part

a) 1 shelve on top of the closet

The closet/modul is simple and with 3 shelves. This kind of closet is fit for the ambient where is going to be put ,which shape and dimensions are according to the standarts decided beforehands.

Closet specifications are given as follows.

Shelves are made of melamine material, colored in pana. The inner structure of the dressing table is made of melamin material 18 mm on the lshelf lids and 16 mm on the other parts, also in the same color as the cover, the shelfe lids are light grey. Union of elements made with soldering tip knitting, for more security and well placed reinforcement metal or plastic angles. The contact of the closet with floor is made with plastic stoppers and upholstered furniture in case of relocation.