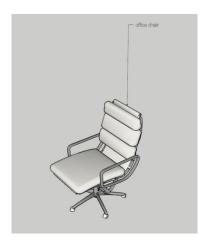

# **Chairs**

Types: 3

# Chairs in 3 types:

a) Office chairs pieces 3

b) Conference chairs with fabric pieces 50

c) Classroom & dinning chairs without upholstery for adults pieces 64

d) Classroom & dinning chairs without upholstery for kids pieces 30

Office chairs are on wheels and with beige upholstery

Conference chairs are with light red fabric

Classroom chairs & dinning chairs are simple, in wood and colored partly with red, in two versions , for kids and adults.