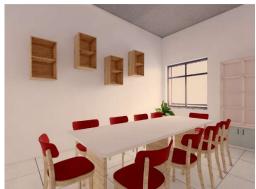

# **Chairs**

Types: 3

# Chairs in 3 types:

a) Office chairs pieces 3

b) Conference chairs with fabric pieces 50

c) Classroom & dinning chairs without upholstery for adults pieces 64

d) Classroom & dinning chairs without upholstery for kids pieces 30

Office chairs are on wheels and with beige upholstery

Conference chairs are with light red fabric

Classroom chairs & dinning chairs are simple, in wood and colored partly with red, in two versions , for kids and adults.