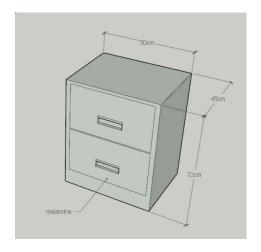

#### **Dressing table for the printer**

**Dimensions :**  $500 \text{ mm} \times 450 \text{ mm} \times 720 \text{ mm}$ 

The dressing table is made of:

- a) 1 box
- b) 2 drawers

The dressing table is simple and with 2 drawers. This kind of dressing table is fit for the ambient where is going to be put, which shape and dimensions are according to the standarts decided beforehands.

Dressing table specifications are given as follows.

Drawers are made of melamine material. The inner structure of the dressing table is made of melamin material also in the same color as the drawers. Union of elements made with soldering tip knitting, for more security and well placed reinforcement metal or plastic angles. The contact of the dressing table with floor is made with plastic stoppers and upholstered furniture in case of relocation.

The color of of elements such as drawers and box is light green.

Before you start production colors and accessories will be determined by the responsible person designated by investitori. Prodhim, Supply and Installation