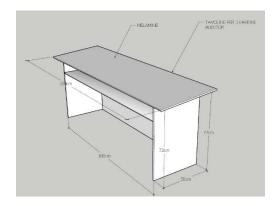

# **Head office Table TL**

**Dim**: 1200 mm/300mmx 750 mm × 720 mm

# The desk is composed from:

- a) The top in rectangular shape
- b) The sides with a rectangular perpendicular connection
- c) Drawer mini desk

The top will be in 36 mm width, double melamin wood colored. The front of the top will be chamfered. The sides with a rectangular perpendicular connection have the same color.

The connection of elements will be done with invisible accessories. The desk contact with the floor will be done with plastic tapes to avoid damages from humidity and strokes.

The color will be wood colored laminate. The colors and accessories will be chosen by the client authority person.