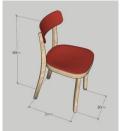

# **Chairs**

Types: 3

# Chairs in 3 types:

a) Office chairs pieces 3

b) Conference chairs with fabric pieces 50

c) Classroom & dinning chairs without upholstery for adults pieces 64

d) Classroom & dinning chairs without upholstery for kids pieces 30

Office chairs are on wheels and with beige upholstery

Conference chairs are with light red fabric

Classroom chairs & dinning chairs are simple, in wood and colored partly with red, in two versions , for kids and adults.

Before you start production colors and accessories will be determined by the responsible person designated by the investor.