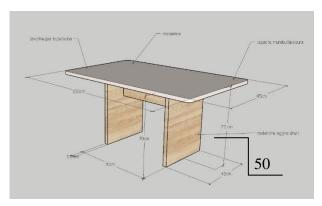

# **Head office Table TL**

**Dim**: 1200 mm/300mmx 750 mm × 720 mm

# The desk is composed from:

- a) The top in rectangular shape
- b) The sides with a rectangular perpendicular connection
- c) Drawer mini desk

The top will be in 36 mm width, double melamin wood colored. The front of the top will be chamfered. The sides with a rectangular perpendicular connection have the same color.

The connection of elements will be done with invisible accessories. The desk contact with the floor will be done with plastic tapes to avoid damages from humidity and strokes.

The color will be wood colored laminate. The colors and accessories will be chosen by the client authority person.