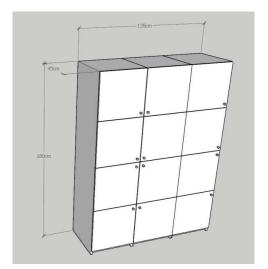

# Dollap NR3.

**Dimenssions :**  $1350 \text{mm} \times 450 \text{ mm} \times 1800 \text{ mm}$ 

#### Closet is composed of:

- a) 1 box
- b) 12 covers

Closet is for gymnastic facilities at the physiotherapy room. This closet is a storage which shape and dimensions are according to the standarts decided beforehands.

# Specifications are as follows:

Covers are made from melamine material. The internal structure of the material is melamine and will have the same color with the covers. Union of elements made with plastic or metal angles and screws. The structure carrying the cupboard is based on plastic corks for not damage the floor and upholstered furniture in case of relocation. Color cap will be white, other parts will be near the color of covers. Before you start production colors and accessories will be determined by the responsible person designated by the investor.