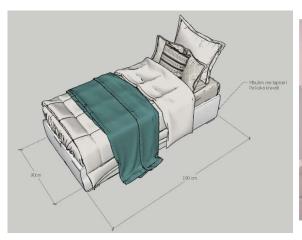

**Dimensions:**  $1900 \text{ mm} \times 1000 \text{ mm} \times 850 \text{ mm}$ 

# Bed consisting of:

- a) heads & bottom with fabric
- b) sides whit fabric
- c) base

Bed is made of melamin material covered with fabric.

This kind of bed is fit for the ambient where is going to be put which shape and dimensions are according to the standarts decided beforehands.

Bed specifications are given as follows.

. Union of elements such as bed side, heads and skirts made with soldering tip knitting, covered in fabric for more security and well placed reinforcement metal or plastic angles. The whole bed body is made of wood. The contact of the bed with floor is made with plastic stoppers and upholstered furniture in case of relocation.

The color of of elements is casualy decidesd since its going to be covered in fabric.

Before you start production colors and accessories will be determined by the responsible person designated by investitori. Prodhim, Supply and Installation.