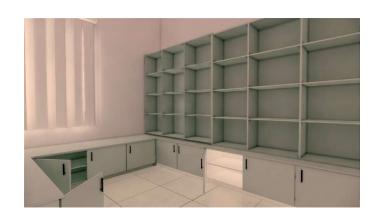

#### Food shelves

**Dimensions:** Adjusted after the room, (a combination of Closet 1 & 2)

The set is made of:

- 1) Down part
- a) 1 box with a top and a bottom and iner storage
  - b) 3 shelfe lids

Upper part

- a) 1 shelve on top of the closet
- 2) Only the down part
- 3) 3 shelves 25mm x1200mm

The closet is fit for the ambient where is going to be put, which shape and dimensions are according to the standarts decided beforehands.

Closet specifications are given as follows.

Shelves are made of melamine material, colored in light green. The inner structure of the dressing table is made of melamin material 18 mm on the lshelf lids and 16 mm on the other parts , also in the same color as the cover, the shelfe lids are light grey . Union of elements made with soldering tip knitting , for more security and well placed reinforcement metal or plastic angles.same goes for the 3 shelves , light green colored .The contact of the closet with floor is made with plastic stoppers and upholstered furniture in case of relocation.