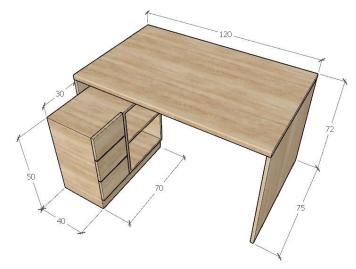

# **Head office Table TL**

**Dim**: 1200 mm/300mmx 750 mm × 720 mm

# The desk is composed from:

- a) The top in rectangular shape
- b) The sides with a rectangular perpendicular connection
- c) Drawer mini desk

The top will be in 36 mm width, double melamin wood colored. The front of the top will be chamfered. The sides with a rectangular perpendicular connection have the same color.

The connection of elements will be done with invisible accessories. The desk contact with the floor will be done with plastic tapes to avoid damages from humidity and strokes.

The color will be wood colored laminate. The colors and accessories will be chosen by the client authority person.