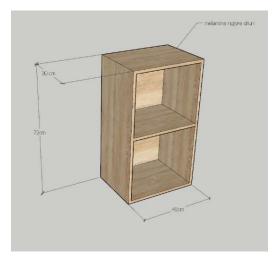

#### **Decorative shelves**

**Dimensions :.-** 720× 400 ×300 mm

The decorative shelve is made of:

a) 1 box and a separating shelve in the middle

The decorative shelve is simple and with 1 shelve. This kind of shelve is fit for the ambient where is going to be put, into the classes and offices ,which shape and dimensions are according to the standarts decided beforehands. Its specifications are given as follows.

The box and shelve are of melamine material, wooden color. Union of elements made with soldering tip knitting, for more security and well placed reinforcement metal or plastic angles. The contact of the decorative shelve with te wallis made with plastic stoppers and upholstered furniture in case of relocation.

The color of of the shelves elements is wooden color.

Before you start production colors and accessories will be determined by the responsible person designated by investitori. Prodhim, Supply and Installation