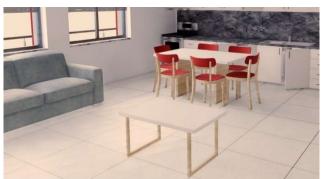

#### Sofa set

Dimensions: Sofa – 2700mmx900mm

Couch – 1800mmx900mm (optional height)

Sofa set is made of:

- a) Sofa 3 spots
- b) Couch 2 spots

Sofas are made of strong fabric, fit for livinf room, so they can resist longer. This set is fit for the function they have on this living area which shape and dimensions are according to the standarts decided beforehands.

# Center table

**Dimenssions** :900 mm x 600 mm × 500 mm

#### Table is composed of:

- a) The top in rectangular shape
- b) The sides

The table is of a center/coffe table . This table is fit for the function it has on this living area which shape and dimensions are according to the standarts decided beforehands.

The top will be melamin white colored. The front of the top will be chamfered. The sides with a wood color.

Union of elements made with plastic or metal angles and screws. The connection of elements will be done with invisible accessories. The desk contact with the floor will be done with plastic tapes to avoid damages from humidity and strokes.