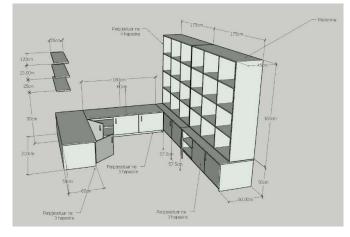

#### Food shelves

**Dimensions:** Adjusted after the room, (a combination of Closet 1 & 2)

The set is made of:

- 1) Down part
- a) 1 box with a top and a bottom and iner storage
  - b) 3 shelfe lids

Upper part

- a) 1 shelve on top of the closet
- 2) Only the down part
- 3) 3 shelves 25mm x1200mm

The closet is fit for the ambient where is going to be put, which shape and dimensions are according to the standarts decided beforehands.

Closet specifications are given as follows.

Shelves are made of melamine material, colored in light green. The inner structure of the dressing table is made of melamin material 18 mm on the lshelf lids and 16 mm on the other parts , also in the same color as the cover, the shelfe lids are light grey . Union of elements made with soldering tip knitting , for more security and well placed reinforcement metal or plastic angles.same goes for the 3 shelves , light green colored .The contact of the closet with floor is made with plastic stoppers and upholstered furniture in case of relocation.