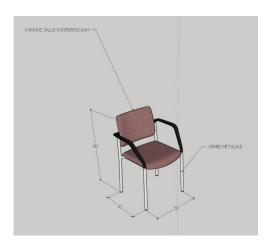

# Chairs

Types: 3

# Chairs in 3 types:

a) Office chairs
b) Conference chairs with fabric
c) Classroom & dinning chairs without upholstery
pieces 8
pieces 44
pieces 94

Office chairs are on wheels and with beige upholstery Conference chairs are with light red fabric Classroom chairs & dinning chairs are simple, in wood and colored partly with red.

Before you start production colors and accessories will be determined by the responsible person designated by the investor.

Manufacturing, Supply and Installation.