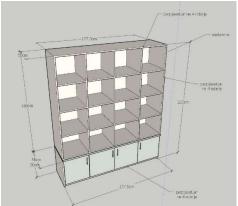

#### Storage room's closets

**Dimensions:** customized to the interior of the room 1 set has 4 moduls : 2100 x 550 x 1775 mm

The closet is made of:

Down part

- a) 1 box with a top and a bottom and iner storage
- b) 3 shelfe lids

Uper part

a) 1 shelve on top of the closet

The closet/modul is simple and with 3 shelves. This kind of closet is fit for the ambient where is going to be put ,which shape and dimensions are according to the standarts decided beforehands.

Closet specifications are given as follows.

Shelves are made of melamine material, colored in pana. The inner structure of the dressing table is made of melamin material 18 mm on the lshelf lids and 16 mm on the other parts, also in the same color as the cover, the shelfe lids are light grey. Union of elements made with soldering tip knitting, for more security and well placed reinforcement metal or plastic angles. The contact of the closet with floor is made with plastic stoppers and upholstered furniture in case of relocation.

Beware- The set is customizet, set to fit wall-to-wall without any space within. Before you start production colors and accessories will be determined by the responsible person designated by investitori.