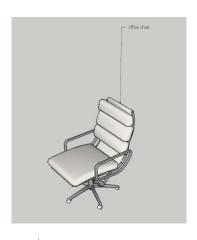

# Chairs

Types: 3

# Chairs in 3 types:

a) Office chairs
b) Conference chairs with fabric
c) Classroom & dinning chairs without upholstery
pieces 8
pieces 44
pieces 94

Office chairs are on wheels and with beige upholstery Conference chairs are with light red fabric Classroom chairs & dinning chairs are simple, in wood and colored partly with red.