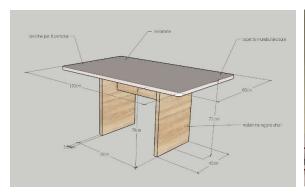

#### Meeting table T4

**Dimensions**: 2500 mm x 950 mm × 720 mm

# The table is composed from:

- a) The top in rectangular shape
- b) The sides with a rectangular perpendicular connection

The table is a long table used for meetings of the staf. The top will be in 36 mm width, double melamin white colored. The sides with a rectangular perpendicular connection have a wood color. This table is fit for the function it has in the meeting room for the proffesors which shape and dimensions are according to the standarts decided beforehands.

# Specifications are as follows. .

The connection of elements will be done with invisible accessories. The table contact with the floor will be done with plastic tapes to avoid damages from humidity and strokes.

The color will be white & wood colored laminate. The colors and accessories will be chosen by the client authority person.