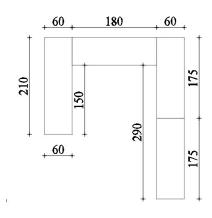

#### Food shelves

**Dimensions:** Adjusted after the room, (a combination of Closet 1 & 2)

The set is made of:

- 1) Down part
- a) 1 box with a top and a bottom and iner storage
  - b) 3 shelfe lids

Upper part

- a) 1 shelve on top of the closet
- 2) Only the down part
- 3) 3 shelves 25mm x1200mm

The closet is fit for the ambient where is going to be put, which shape and dimensions are according to the standarts decided beforehands.

Closet specifications are given as follows.

Shelves are made of melamine material, colored in light green. The inner structure of the dressing table is made of melamin material 18 mm on the lshelf lids and 16 mm on the other parts , also in the same color as the cover, the shelfe lids are light grey . Union of elements made with soldering tip knitting , for more security and well placed reinforcement metal or plastic angles.same goes for the 3 shelves , light green colored .The contact of the closet with floor is made with plastic stoppers and upholstered furniture in case of relocation.