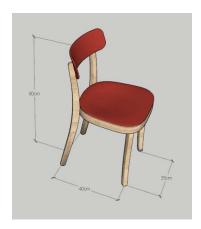

# Chairs

Types: 3

# Chairs in 3 types:

a) Office chairs
b) Conference chairs with fabric
c) Classroom & dinning chairs without upholstery
pieces 8
pieces 44
pieces 94

Office chairs are on wheels and with beige upholstery Conference chairs are with light red fabric Classroom chairs & dinning chairs are simple, in wood and colored partly with red.