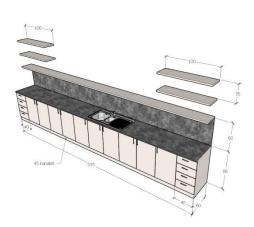

#### Kitchen – 2 identical

**Dimensions:**  $3800 \text{ mm} \times 600 \text{ mm} \times 2180 \text{ mm}$ 

# Kitchen is composed of:

- a) The lower part
- b) The top

Kitchen consists of the lower and upper part, where their specifications are given as following.

Covers and drawers are made of MDF material, which are coloured, where their borders are smoothed. The internal structure of the kitchen is melamine material and shall have the same color with the lidcovers. Union of elements is made with plastic or metal angles and screws. The structure carrying the lower part of the cuisine is based on 100 mm plastic legs and covered in the front. The structure of the upper part will be fixed in the walls. The other element is the kitchen bench with 40 mm thickness will be dark, to approximate the color of the tiles and make a rupture contrasts with the color of the covers. Also the isolation and the capturing of the sink is made with high quality wall mounted equipments, and waterproof plasticine material for the wall.

The color of the drawer and covers will be shiny cream, the other parts will be colored as the covers. Before you start production colors and accessories will be determined by the responsible person designated by the investor.