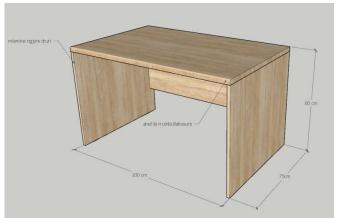

# **Head office Table TL**

**Dim**: 1200 mm/300mmx 750 mm × 720 mm

# The desk is composed from:

- a) The top in rectangular shape
- b) The sides with a rectangular perpendicular connection
- c) Drawer mini desk

The top will be in 36 mm width, double melamin wood colored. The front of the top will be chamfered. The sides with a rectangular perpendicular connection have the same color.

The connection of elements will be done with invisible accessories. The desk contact with the floor will be done with plastic tapes to avoid damages from humidity and strokes.

The color will be wood colored laminate. The colors and accessories will be chosen by the client authority person.