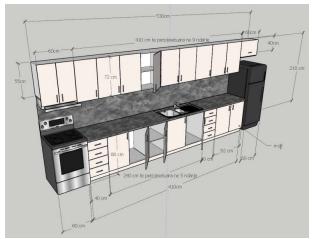

#### Kitchen – 2 identical

**Dimensions:**  $3800 \text{ mm} \times 600 \text{ mm} \times 2180 \text{ mm}$ 

# Kitchen is composed of:

- a) The lower part
- b) The top

Kitchen consists of the lower and upper part, where their specifications are given as following.

Covers and drawers are made of MDF material, which are coloured, where their borders are smoothed. The internal structure of the kitchen is melamine material and shall have the same color with the lidcovers. Union of elements is made with plastic or metal angles and screws. The structure carrying the lower part of the cuisine is based on 100 mm plastic legs and covered in the front. The structure of the upper part will be fixed in the walls. The other element is the kitchen bench with 40 mm thickness will be dark, to approximate the color of the tiles and make a rupture contrasts with the color of the covers. Also the isolation and the capturing of the sink is made with high quality wall mounted equipments, and waterproof plasticine material for the wall.

The color of the drawer and covers will be shiny cream, the other parts will be colored as the covers. Before you start production colors and accessories will be determined by the responsible person designated by the investor.