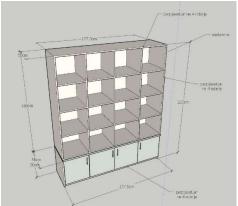

#### Storage room's closets

**Dimensions:** customized to the interior of the room 1 set has 4 moduls : 2100 x 550 x 1775 mm

The closet is made of:

Down part

- a) 1 box with a top and a bottom and iner storage
- b) 3 shelfe lids

Uper part

a) 1 shelve on top of the closet

The closet/modul is simple and with 3 shelves. This kind of closet is fit for the ambient where is going to be put ,which shape and dimensions are according to the standarts decided beforehands.

Closet specifications are given as follows.

Shelves are made of melamine material, colored in pana. The inner structure of the dressing table is made of melamin material 18 mm on the lshelf lids and 16 mm on the other parts, also in the same color as the cover, the shelfe lids are light grey. Union of elements made with soldering tip knitting, for more security and well placed reinforcement metal or plastic angles. The contact of the closet with floor is made with plastic stoppers and upholstered furniture in case of relocation.