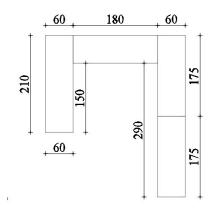

#### Closet nr.1

**Dimensions :.-** 1350× 450 ×500 mm

#### The closet is made of:

- a) 1 box with a top and a bottom and iner storage
- b) 3 shelfe lids

The closet is simple and with 3 shelves. This kind of closet is fit for the ambient where is going to be put ,which shape and dimensions are according to the standarts decided beforehands.

Closet specifications are given as follows.

Shelves are made of melamine material, colored in pana. The inner structure of the dressing table is made of melamin material also in the same color as the cover, the shelfe lids are light grey. Union of elements made with soldering tip knitting, for more security and well placed reinforcement metal or plastic angles. The contact of the closet with floor is made with plastic stoppers and upholstered furniture in case of relocation.

#### Closet nr.2

**Dimensions:** Down part  $-1350 \times 450 \times 500$  mm Upper part  $-1350 \times 300 \times 1600$  mm

The closet is made of:

Down part

- a) 1 box with a top and a bottom and iner storage
  - b) 3 shelfe lids

Uper part

a) 1 shelve on top of the closet

The closet is simple and with 3 shelves. This kind of closet is fit for the ambient where is going to be put ,which shape and dimensions are according to the standarts decided beforehands.

Closet specifications are given as follows.

Shelves are made of melamine material, colored in pana. The inner structure of the dressing table is made of melamin material 18 mm on the lshelf lids and 16 mm on the other parts, also in the same color as the cover, the shelfe lids are light grey. Union of elements made with soldering tip knitting, for more security and well placed reinforcement metal or plastic angles. The contact of the closet with floor is made with plastic stoppers and upholstered furniture in case of relocation. Before you start production colors and accessories will be determined by the responsible person designated by investitori.