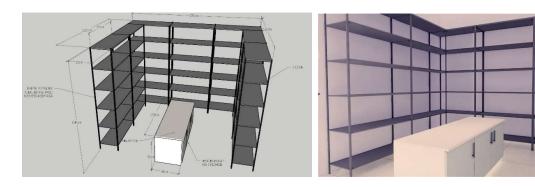

# Metalic shelve

**Dimesions**: 1900h× 350 ×900 mm

Metalic shelve is made of:

- a) 4 structural feet
- b) 6 metalic shelves

Metallic shelves are usually customized, bought into the market , whose dimensions are always 1900mm height &  $350 \times 900$  mm. They are properly pun into the room where it fits 7 pieces of them.