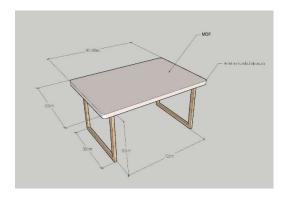

# Center table

**Dimenssions** :900 mm x 600 mm × 500 mm

#### Table is composed of:

- a) The top in rectangular shape
- b) The sides

The table is of a center/coffe table . This table is fit for the function it has on this living area which shape and dimensions are according to the standarts decided beforehands.

The top will be melamin white colored. The front of the top will be chamfered. The sides with a wood color.

Union of elements made with plastic or metal angles and screws. The connection of elements will be done with invisible accessories. The desk contact with the floor will be done with plastic tapes to avoid damages from humidity and strokes.