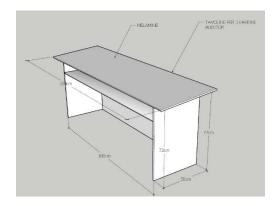

#### **Dressing table for the printer**

**Dimensions :**  $500 \text{ mm} \times 450 \text{ mm} \times 720 \text{ mm}$ 

The dressing table is made of:

- a) 1 box
- b) 2 drawers

The dressing table is simple and with 2 drawers. This kind of dressing table is fit for the ambient where is going to be put, which shape and dimensions are according to the standarts decided beforehands.

Dressing table specifications are given as follows.

Drawers are made of melamine material. The inner structure of the dressing table is made of melamin material also in the same color as the drawers. Union of elements made with soldering tip knitting, for more security and well placed reinforcement metal or plastic angles. The contact of the dressing table with floor is made with plastic stoppers and upholstered furniture in case of relocation.

The color of of elements such as drawers and box is light green.

Before you start production colors and accessories will be determined by the responsible person designated by investitori. Prodhim, Supply and Installation