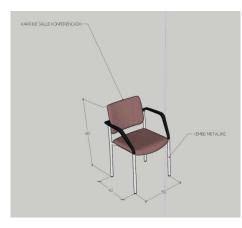

# **Chairs**

Types: 3

# Chairs in 3 types:

a) Office chairs pieces 3

b) Conference chairs with fabric pieces 50

c) Classroom & dinning chairs without upholstery for adults pieces 64

d) Classroom & dinning chairs without upholstery for kids pieces 30

Office chairs are on wheels and with beige upholstery

Conference chairs are with light red fabric

Classroom chairs & dinning chairs are simple, in wood and colored partly with red, in two versions , for kids and adults.