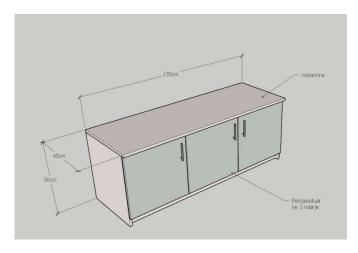

#### Kitchen – 2 identical

**Dimensions:**  $3800 \text{ mm} \times 600 \text{ mm} \times 860 \text{ mm}$ 

Kitchen is composed of:

- a) The lower part
- b) The top

Kitchen consists of the lower and upper part, where their specifications are given as following.

Covers and drawers are made of MDF material, which are coloured, where their borders are smoothed. The internal structure of the kitchen is melamine material and shall have the same color with the lidcovers. Union of elements is made with plastic or metal angles and screws. The structure carrying the lower part of the cuisine is based on 100 mm plastic legs and covered in the front. The structure of the upper part will be fixed in the walls. The other element is the kitchen bench with 40 mm thickness will be dark, to approximate the color of the tiles and make a rupture contrasts with the color of the covers. Also the isolation and the capturing of the sink is made with high quality wall mounted equipments, and waterproof plasticine material for the wall.

The color of the drawer and covers will be shiny cream, the other parts will be colored as the covers. Before you start production colors and accessories will be determined by the responsible person designated by the investor.