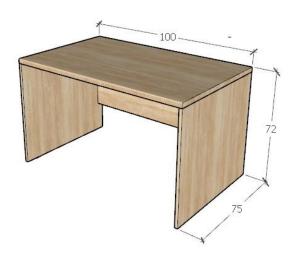

# Oficce Table T2

**Permasat :** 1000 mm 750 mm × 720 mm

# The desk is composed from:

- a) The top in rectangular shape
- b) The sides with a rectangular perpendicular connection

The top will be in 36 mm width, double melamin wood colored. The front of the top will be chamfered. The sides with a rectangular perpendicular connection have the same color.

The connection of elements will be done with invisible accessories. The desk contact with the floor will be done with plastic tapes to avoid damages from humidity and strokes.

The color will be wood colored laminate. The colors and accessories will be chosen by the client authority person.