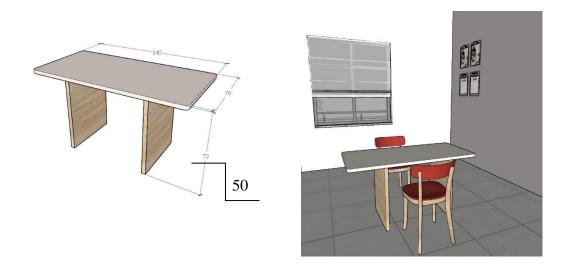

# **Head office Table TL**

**Dim**: 1200 mm/300mmx 750 mm × 720 mm

# The desk is composed from:

- a) The top in rectangular shape
- b) The sides with a rectangular perpendicular connection
- c) Drawer mini desk

The top will be in 36 mm width, double melamin wood colored. The front of the top will be chamfered. The sides with a rectangular perpendicular connection have the same color.

The connection of elements will be done with invisible accessories. The desk contact with the floor will be done with plastic tapes to avoid damages from humidity and strokes.

The color will be wood colored laminate. The colors and accessories will be chosen by the client authority person.