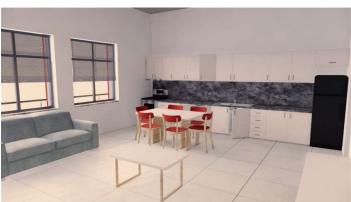

#### Kitchen – 2 identical

**Dimensions:**  $3800 \text{ mm} \times 600 \text{ mm} \times 2180 \text{ mm}$ 

# Kitchen is composed of:

- a) The lower part
- b) The top

Kitchen consists of the lower and upper part, where their specifications are given as following.

Covers and drawers are made of MDF material, which are coloured, where their borders are smoothed. The internal structure of the kitchen is melamine material and shall have the same color with the lidcovers. Union of elements is made with plastic or metal angles and screws. The structure carrying the lower part of the cuisine is based on 100 mm plastic legs and covered in the front. The structure of the upper part will be fixed in the walls. The other element is the kitchen bench with 40 mm thickness will be dark, to approximate the color of the tiles and make a rupture contrasts with the color of the covers. Also the isolation and the capturing of the sink is made with high quality wall mounted equipments, and waterproof plasticine material for the wall.

The color of the drawer and covers will be shiny cream, the other parts will be colored as the covers. Before you start production colors and accessories will be determined by the responsible person designated by the investor.