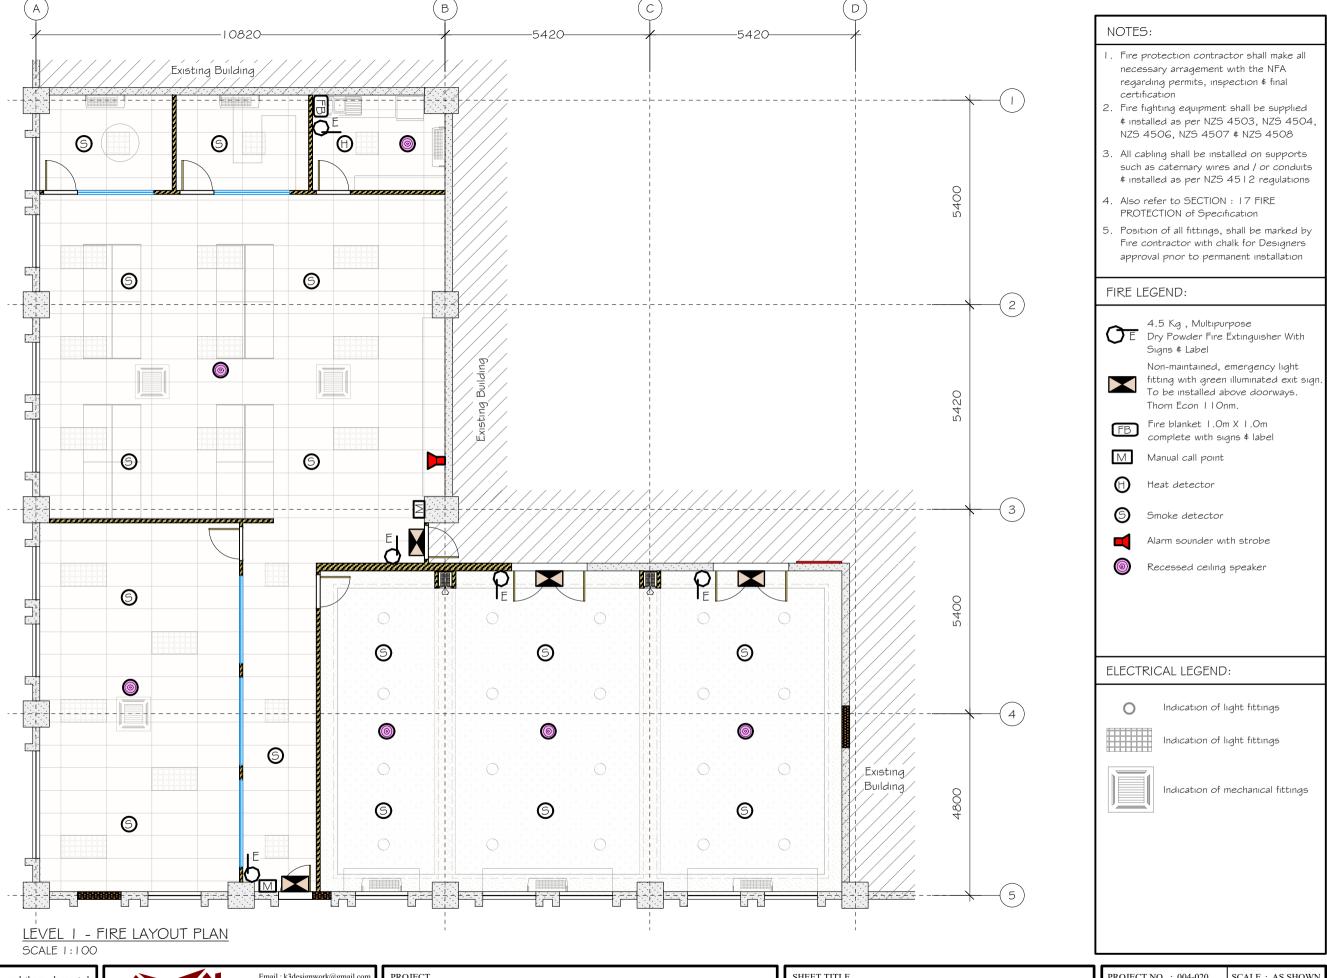

UNITED NATIONS DEVELOPMENT FUND PROPOSED OFFICE REFURBISHMENT

@ KADAVU HOUSE, LEVEL 1, VICTORIA PARADE, SUVA.

| SHEET TITLE FIRE LAYOUT PLAN |      |  |  |  |  |  |  |  |  |  |  |  |  |  |   | J |  |  |
|------------------------------|------|--|--|--|--|--|--|--|--|--|--|--|--|--|---|---|--|--|
|                              |      |  |  |  |  |  |  |  |  |  |  |  |  |  | 1 |   |  |  |
|                              |      |  |  |  |  |  |  |  |  |  |  |  |  |  |   |   |  |  |
|                              | REV. |  |  |  |  |  |  |  |  |  |  |  |  |  |   |   |  |  |